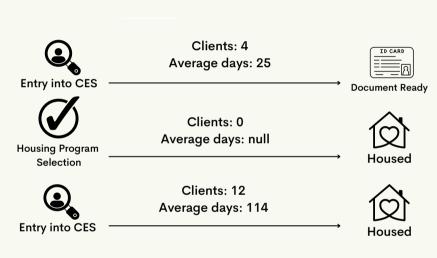

#### Average Time Through The Coordinated Entry System

Individual Adults

# Families Families: 7 Average days: 116 Doc Doc Housing Program Selection Average days:

Families: 14 Average days: 141

14 s: 141

Document Ready

Housed