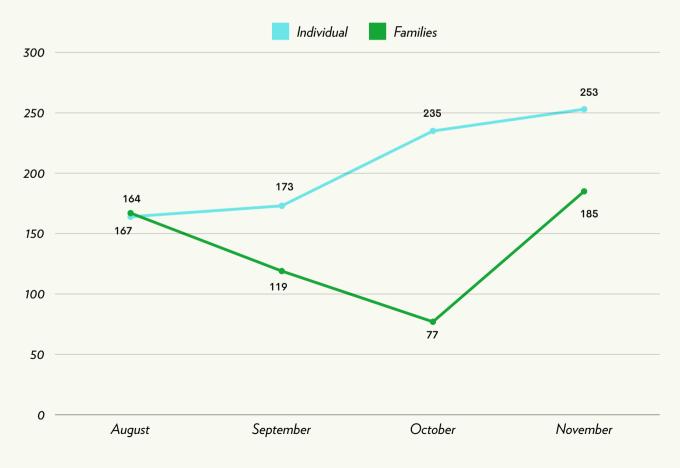

# COORDINATED ENTRY SYSTEM MONTHLY PROGRESS REPORT

The CES Management Entity is responsible for monitoring systemlevel processes to ensure the Coordinated Entry System is functioning as planned, which includes monitoring the status of participating providers' compliance in using the CES procedures and monitoring outcomes to gauge the extent to which system performance objectives are being achieved. The information in this report comes from the Homeless Management Information System (HMIS), By-Name, and Matcher list as well as the training attendance roster.



# Length of Time

#### Average Time Through The Coordinated Entry System



#### Average Length of Time (days) Entry in CES to Permanently Housed





Access







|                    | g Placement                        |  |  |
|--------------------|------------------------------------|--|--|
| Permanent          | Housing Exits                      |  |  |
| 60                 | 14                                 |  |  |
| Adult Individuals  | Families<br>16 adults, 26 children |  |  |
| Adults Individuals |                                    |  |  |
| Destination        | Number of Adults                   |  |  |
| Staying w/ Family  | 15                                 |  |  |
| Staying w/ Friends | 3                                  |  |  |
| Rental w/ Subsidy  | 21                                 |  |  |
| Rental No Subsidy  | 21                                 |  |  |

| Families          |                        |  |  |
|-