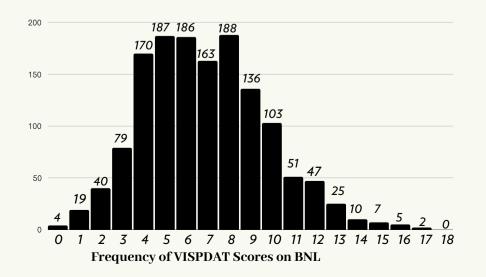

#### **By Name List**

Added to BNL

Total number of single individuals on BNL: 1052 Total number of families on BNL: 196 Total number of MMC clients on BNL: 197