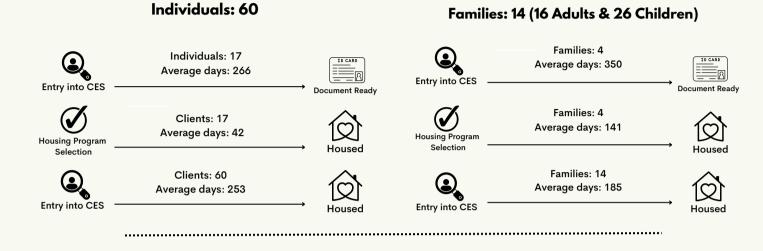

#### Average Time Through The Coordinated Entry System

#### Average Length of Time (days) Entry in CES to Permanently Housed

Access

|                    | g Placement                        |  |  |
|--------------------|------------------------------------|--|--|
| Permanent          | Housing Exits                      |  |  |
| 60                 | 14                                 |  |  |
| Adult Individuals  | Families<br>16 adults, 26 children |  |  |
| Adults Individuals |                                    |  |  |
| Destination        | Number of Adults                   |  |  |
| Staying w/ Family  | 15                                 |  |  |
| Staying w/ Friends | 3                                  |  |  |
| Rental w/ Subsidy  | 21                                 |  |  |
| Rental No Subsidy  | 21                                 |  |  |