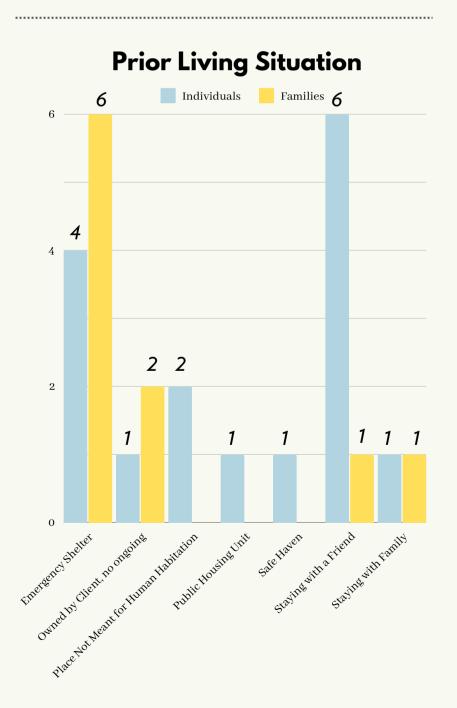

### **MMC** Returns to DV CES Individuals Families\* 23 13 \*Families include 23 adults and 22 children. Not all children accounted for due to enrollment processes. These households returned to the DV CES after a positive exit from the DV CES in the last 2 years. **Primary Homeless Reasons** All Marjaree Mason Center assistance recipients who enter the DV CES have the same primary homeless reason of domestic violence. **Return to Homelessness Prior Living Situation** 6 55 4 3 222 2 1 1 1 Pace Not Man to Human Habiation Spoling with Frend Rental No Subsidi Sasingentrants Emergency shelter Rentalvittsubsidi