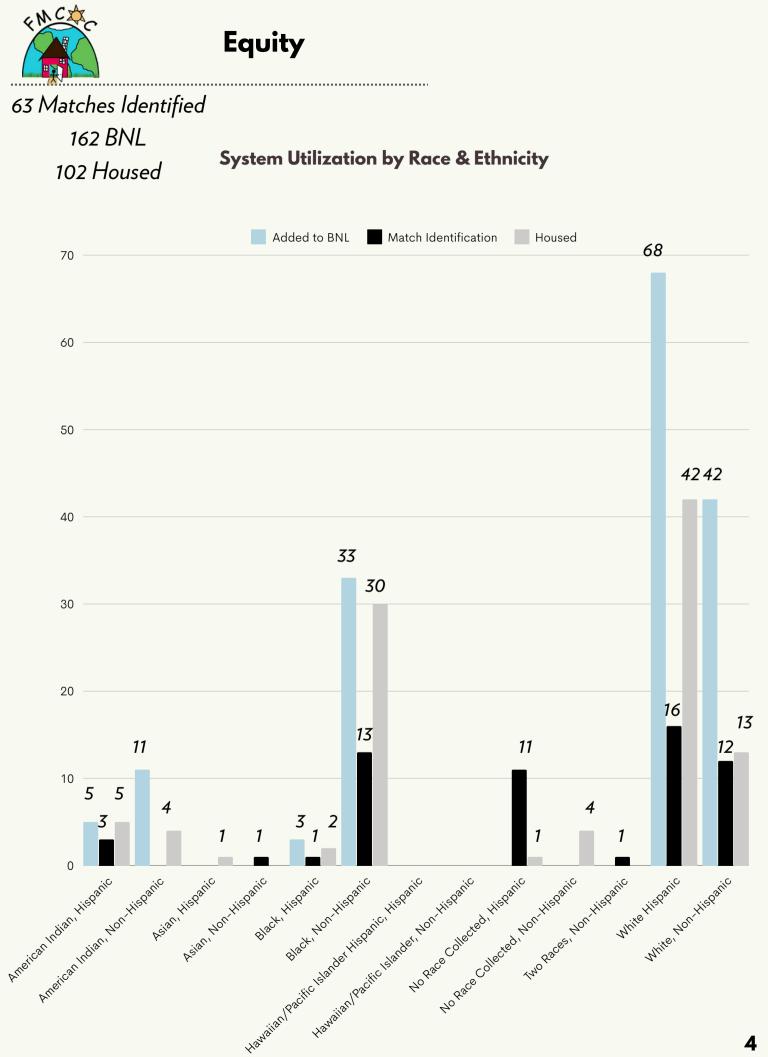

#### Matches Identified: 62

| Permanent<br>Supportive<br>Housing | Rapid<br>Rehousing | EHV |
|------------------------------------|--------------------|-----|
| 30                                 | 32                 | 0   |

13 Matches Identified from the Referrals Submitted in November. 49 Matches from Previous Months.