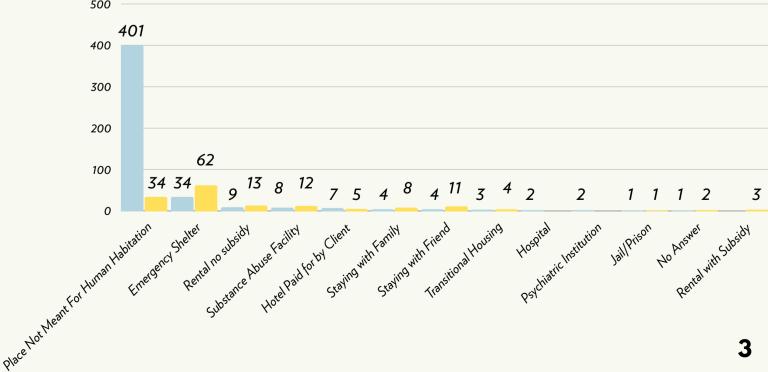

# COORDINATED ENTRY SYSTEM MONTHLY PROGRESS REPORT

The CES Management Entity is responsible for monitoring systemlevel processes to ensure the Coordinated Entry System is functioning as planned, which includes monitoring the status of participating providers' compliance in using the CES procedures and monitoring outcomes to gauge the extent to which system performance objectives are being achieved. The information in this report comes from the Homeless Management Information System (HMIS), By-Name, and Matcher list as well as the training attendance roster.



# Length of Time

#### Average Time Through The Coordinated Entry System



#### Average Length of Time (days) Entry in CES to Permanently Housed





Access







|                    | g Placement                        |  |  |
|--------------------|------------------------------------|--|--|
| Permanent          | Housing Exits                      |  |  |
| 60                 | 14                                 |  |  |
| Adult Individuals  | Families<br>16 adults, 26 children |  |  |
| Adults Individuals |                                    |  |  |
| Destination        | Number of Adults                   |  |  |
| Staying w/ Family  | 15                                 |  |  |
| Staying w/ Friends | 3                                  |  |  |
| Rental w/ Subsidy  | 21                                 |  |  |
| Rental No Subsidy  | 21                                 |  |  |

| Families          |                        |  |  |
|---------------