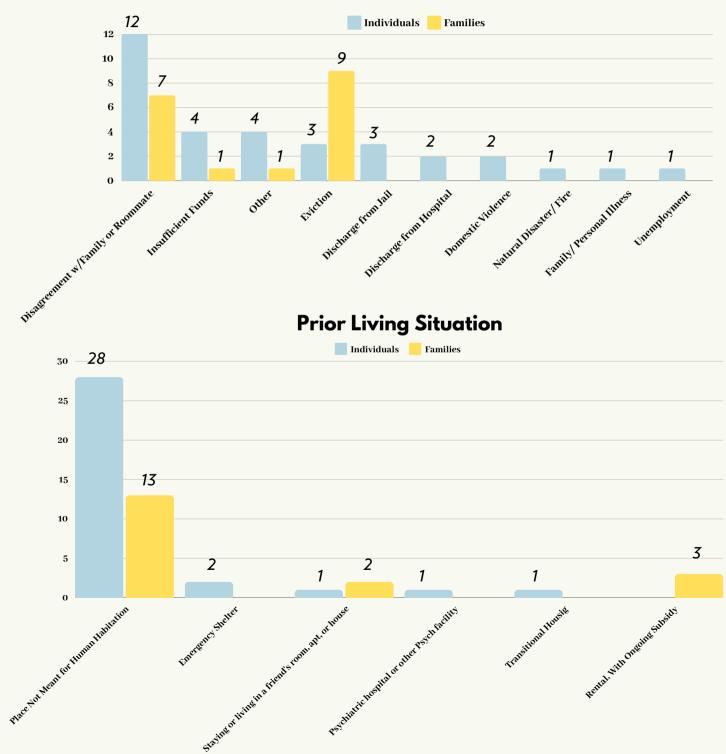

#### **Primary Homeless Reasons**

6

### **MMC** Returns to DV CES Individuals Families\* 23 13 \*Families include 23 adults and 22 children. Not all children accounted for due to enrollment processes. These households returned to the DV CES after a positive exit from the DV CES in the last 2 years. **Primary Homeless Reasons** All Marjaree Mason Center assistance recipients who enter the DV CES have the same primary homeless reason of domestic violence. **Return to Homelessness Prior Living Situation** 6 55 4 3 222 2 1 1 1 Pace Not Man to Human Habiation Spoling with Frend Rental No Subsidi Sasingentrants Emergency shelter Rentalvittsubsidi