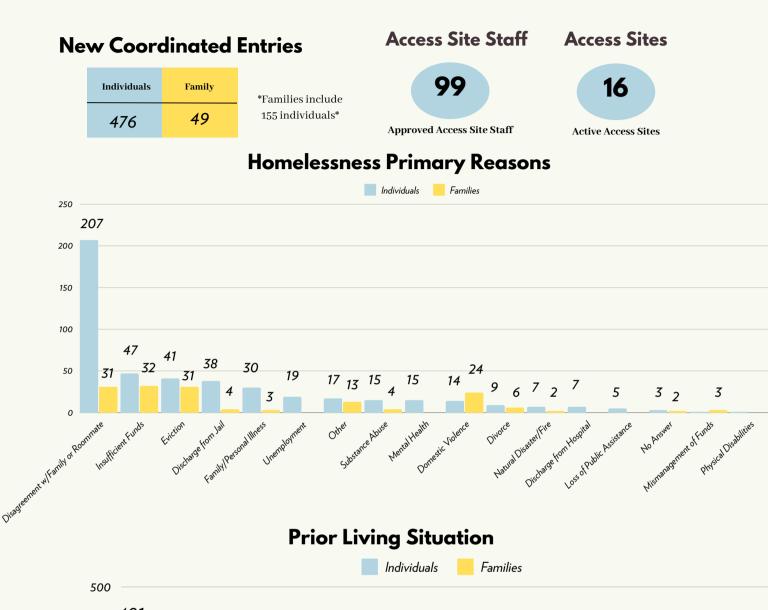

# COORDINATED ENTRY SYSTEM MONTHLY PROGRESS REPORT

The CES Management Entity is responsible for monitoring systemlevel processes to ensure the Coordinated Entry System is functioning as planned, which includes monitoring the status of participating providers' compliance in using the CES procedures and monitoring outcomes to gauge the extent to which system performance objectives are being achieved. The information in this report comes from the Homeless Management Information System (HMIS), By-Name, and Matcher list as well as the training attendance roster.



# Length of Time

#### Average Time Through The Coordinated Entry System



#### Average Length of Time (days) Entry in CES to Permanently Housed





Access







|                    | g Placement                        |  |  |
|--------------------|------------------------------------|--|--|
| Permanent          | Housing Exits                      |  |  |
| 60                 | 14                                 |  |  |
| Adult Individuals  | Families<br>16 adults, 26 children |  |  |
| Adults Individuals |                                    |  |  |
| Destination        | Number of Adults                   |  |  |
| Staying w/ Family  | 15                                 |  |  |
| Staying w/ Friends | 3                                  |  |  |
| Rental w/ Subsidy  | 21                                 |  |  |
| Rental No Subsidy  | 21                                 |  |  |

| Families          |                        |  |  |
|-------------