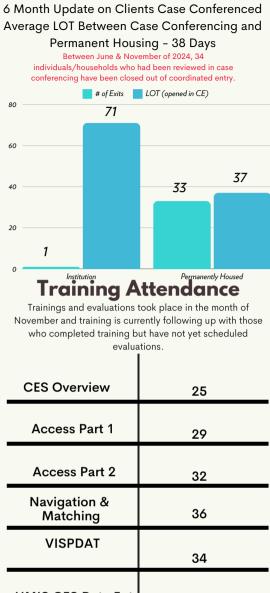

#### Average Time Through The Coordinated Entry System

#### November Case Conferencing Attendance

| Navigation Location                | Percentage of Attendance |
|------------------------------------|--------------------------|
| Ambassador                         | 100%                     |
| Bridge Point                       | 100%                     |
| Centro La Familia                  | 100%                     |
| Clinica Sierra Vista               | 100%                     |
| Department of Behavioral Health    | 100%                     |
| Fresno DSS                         | 50%                      |
| Fresno EOC Hero                    | 75%                      |
| Fresno EOC Youth                   | 100                      |
| Fresno Home                        | 75%                      |
| Golden State Triage Center         | 75%                      |
| Journey Home                       | 0%                       |
| Kingsview                          | 100%                     |
| Madera CAP                         | 50%                      |
| Marjaree Mason Center              | 100%                     |
| Poverello House                    | 100%                     |
| RHCB Cal Aim                       | 0%                       |
| Sage Commons                       | 50%                      |
| Selma Com                          | 75%                      |
| Sierra Sunrise                     | 100%                     |
| The Welcome Center                 | 100%                     |
| Travel Inn                         | 100%                     |
| Victory Village                    | 75%                      |
| Villa Inn                          | 75%                      |
| West Fresno Family Resource Center | 50%                      |
| Westcare HUD CES                   | 75%                      |

#### **Case Conference Outcomes**

| HMIS CES Data Entr                | Y 14 |
|-----------------------------------|------|
| HMIS CES Navigation<br>& Matching | 11   |
| Access Evaluation                 | 4    |
| VISPDAT Evaluation                | 3    |