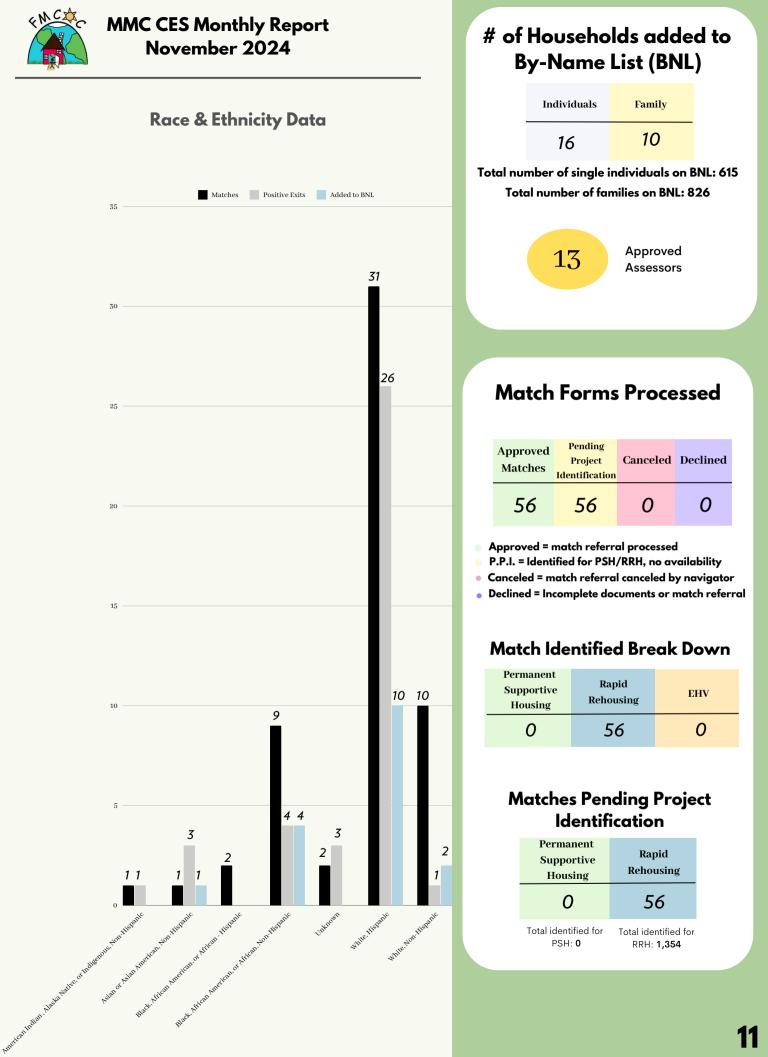

#### Positive Exits by Race/Ethnicity

| American Indian, Alaska Native,<br>or Indigenous - Non-Hispanic | 1  |
|-----------------------------------------------------------------|----|
| American Indian, Alaska Native,<br>or Indigenous - Hispanic     | 0  |
| Asian or Asian American -<br>Non-Hispanic                       | 3  |
| Asian or Asian American -<br>Hispanic                           | 0  |
| Black, African American, or<br>African - Non-Hispanic           | 4  |
| Black, African American, or<br>African - Hispanic               | 0  |
| Native Hawaiian or Pacific<br>Islander - Non-Hispanic           | 0  |
| Native Hawaiian or Pacific<br>Islander - Hispanic               | 0  |
| White - Non-Hispanic                                            | 1  |
| White - Hispanic                                                | 26 |
| Unknown                                                         | 3  |