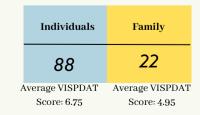

#### Added to Priority List in November: 84

| Permanent<br>Supportive<br>Housing    | Rapid<br>Rehousing                    |
|---------------------------------------|---------------------------------------|
| 36                                    | 48                                    |
| Average VISPDAT<br>Score: <b>7.47</b> | Average VISPDAT<br>Score: <b>6.06</b> |

Score: 6.06