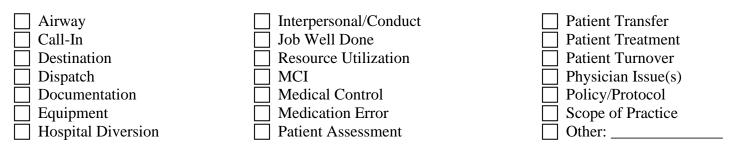

## Issue(s):

## Select primary issue from dropdown

|                                                                                                                                                      | Initial:                                                                                                                       |
|------------------------------------------------------------------------------------------------------------------------------------------------------|--------------------------------------------------------------------------------------------------------------------------------|
| Account of Incident:                                                                                                                                 |                                                                                                                                |
|                                                                                                                                                      |                                                                                                                                |
|                                                                                                                                                      |                                                                                                                                |
|                                                                                                                                                      |                                                                                                                                |
|                                                                                                                                                      |                                                                                                                                |
|                                                                                                                                                      |                                                                                                                                |
|                                                                                                                                                      |                                                                                                                                |
| Initial:<br>Proposed Resolution: (Author Must Complete)                                                                                              |                                                                                                                                |
| <ul> <li>Critique/Paramedic Education</li> <li>Educational Feedback</li> <li>Written Meeting</li> <li>Formal Education</li> <li>No Action</li> </ul> | <ul> <li>Policy Review</li> <li>Policy Revision</li> <li>Protocol Review</li> <li>Protocol Revision</li> <li>Other:</li> </ul> |
|                                                                                                                                                      |                                                                                                                                |
|                                                                                                                                                      |                                                                                                                                |
|                                                                                                                                                      |                                                                                                                                |