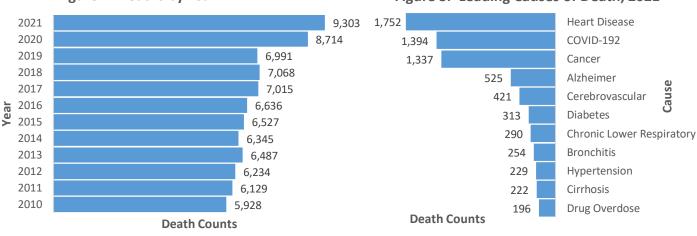

Figure 1. Deaths among Fresno County Residents, 2021

**Figure 2** displays the total number of deaths each year since 2010 in the County of Fresno. While Fresno County's overall population has increased from 930,507 in 2010 to 1,013,581 in 2021 -- an increase in population of 8.9% – the total deaths among residents

has increased 57% during the same period (<u>U.S. Census Bureau QuickFacts: Fresno County, California</u>, accessed 10 November 2022). The pronounced increase in deaths was due largely to the COVID-19 pandemic.

Figure 3 displays the leading causes of death in 2021.

Figure 3. Leading Causes of Death, 2021

Updated: 11/2022

Table 1. Deaths by race/ethnicity among Fresno County residents, 2017-2021

| Year | White | Black | AIAN <sup>1</sup> | Asian | HwPI <sup>2</sup> | Other | Hispanic | Total |
|------|-------|-------|-------------------|-------|-------------------|-------|----------|-------|
| 2017 | 3,935 | 437   | 43                | 535   | 11                | 7     | 2,047    | 7,015 |
| 2018 | 3,903 | 411   | 62                | 590   | 9                 | 6     | 2,087    | 7,068 |
| 2019 | 3,800 | 466   | 47                | 548   | 9                 | 9     | 2,112    | 6,991 |
| 2020 | 4,338 | 539   | 88                | 742   | 8                 | 12    | 2,987    | 8,714 |
| 2021 | 4,401 | 595   | 84                | 780   | 17                | 11    | 3,415    | 9,303 |