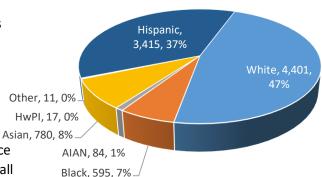

## **Points of Interest:**

**Figure 1** displays the proportions of deaths in Fresno County by race/ethnicity in 2021. According to the Census Bureau at www.census.gov/quickfacts/fresnocounty-california, Fresno County's population by race/ethnicity in 2021 are: White, 27.2%; Black, 5.9%; Native Hawaiian and Other Pacific Islander, 0.3%; Asian, 11.6%; Other, 3.3%; and Hispanic, 54.7%.

Figure 1. Deaths among Fresno County Residents, 2021

**Figure 2** displays the total number of deaths each year since 2010 in the County of Fresno. While Fresno County's overall population has increased from 930,507 in 2010 to 1,013,581 in 2021 -- an increase in population of 8.9% – the total deaths among residents