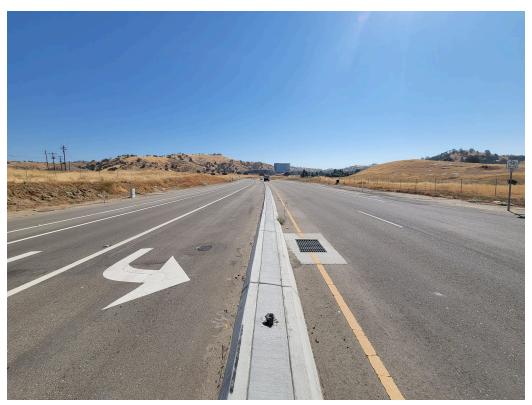

*Figure 2: Winchell Cover Road meets Millerton Road, facing east from the northwest corner.* 