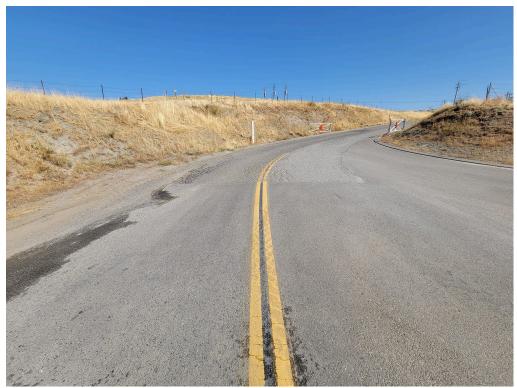

# PHOTOS OF EXISTING CONDITIONS MILLERTON ROAD & MARINA DRIVE

Figure 3: Facing north on Winchell Cove Road from Millerton Road.

*Figure 4: Facing south across Millerton Road toward Marina Drive from Winchell Cove Road.* 