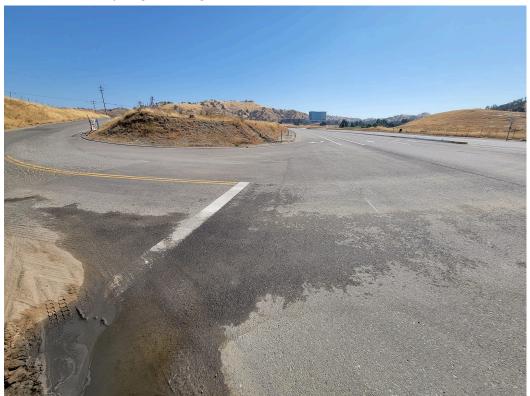

*Figure 2: Winchell Cover Road meets Millerton Road, facing east from the northwest corner.* 