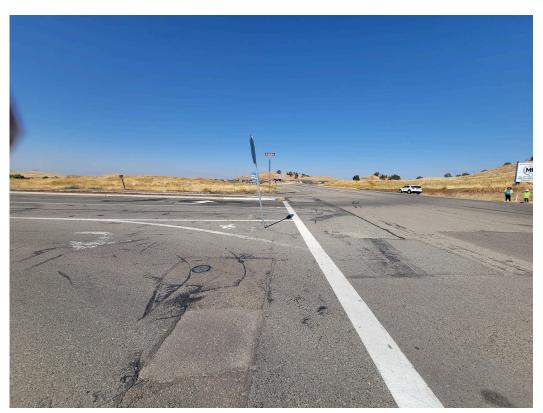

### PHOTOS OF EXISTING CONDITIONS MILLERTON ROAD & MARINA DRIVE

Figure 5: Facing west on Millerton Road with Marina Drive on the left (south) and Winchell Cove Road on the right (north).

*Figure 6: Millerton road facing east toward Table Mountain's new casino.* 