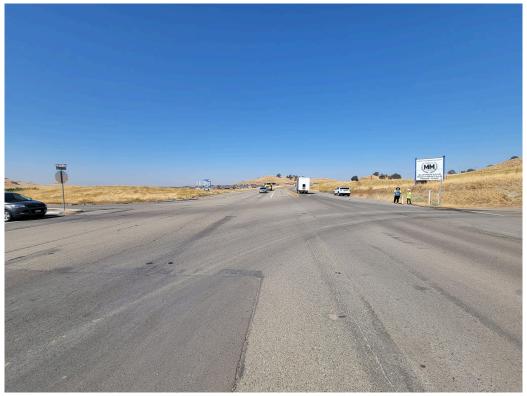

## PHOTOS OF EXISTING CONDITIONS MILLERTON ROAD & MARINA DRIVE

Figure 1: Facing west on Millerton Road from Winchell Cove Road. Roadside pylons have been flattened or broken off completely by vehicles attempting to merge.