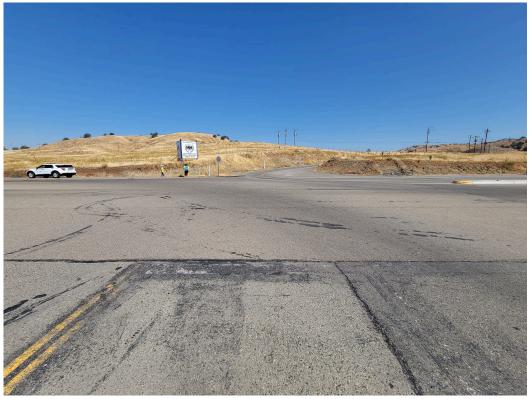

# PHOTOS OF EXISTING CONDITIONS MILLERTON ROAD & MARINA DRIVE

Figure 3: Facing north on Winchell Cove Road from Millerton Road.

*Figure 4: Facing south across Millerton Road toward Marina Drive from Winchell Cove Road.* 