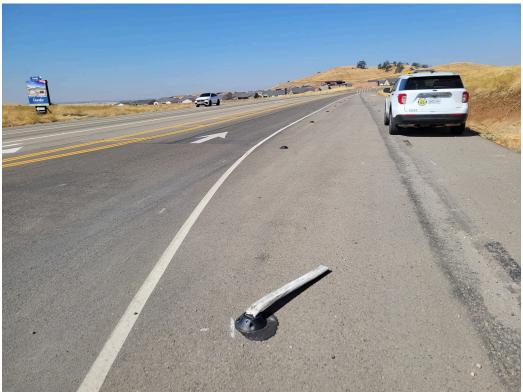

## PHOTOS OF EXISTING CONDITIONS MILLERTON ROAD & MARINA DRIVE

Figure 1: Facing west on Millerton Road from Winchell Cove Road. Roadside pylons have been flattened or broken off completely by vehicles attempting to merge.