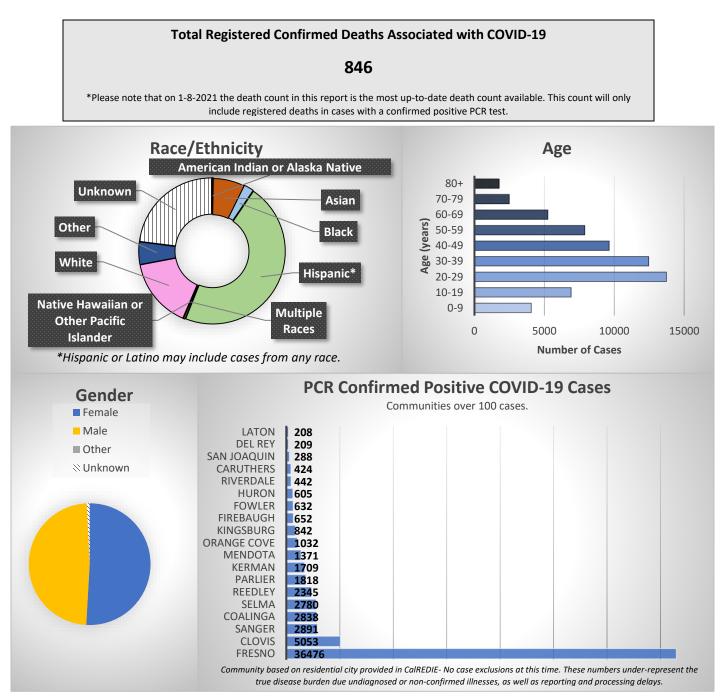

**COVID-19** Epidemiology Surveillance Update Fresno County, CA

## -All reported numbers are preliminary and subject to change based on further investigation-

Data below represents COVID-19 cases with a confirmed status in CalREDIE. Confirmed cases only include lab reported PCR positives and not cases diagnosed using Antigen testing. The total case counts and new cases per day on the main dashboard represent all provider or lab reported PCR positives; some of these will include suspected cases that are in the process of being confirmed by lab report. Due to this the counts reflected in the figures below may be less than the total number reported.