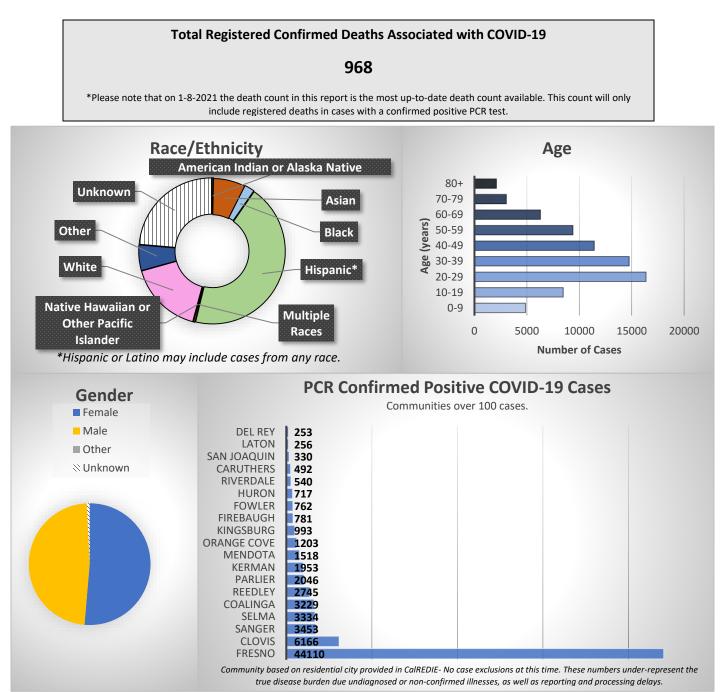

**COVID-19** Epidemiology Surveillance Update Fresno County, CA

## -All reported numbers are preliminary and subject to change based on further investigation-

Data below represents COVID-19 cases with a confirmed status in CalREDIE. Confirmed cases only include lab reported PCR positives and not cases diagnosed using Antigen testing. The total case counts and new cases per day on the main dashboard represent all provider or lab reported PCR positives; some of these will include suspected cases that are in the process of being confirmed by lab report. Due to this the counts reflected in the figures below may be less than the total number reported.