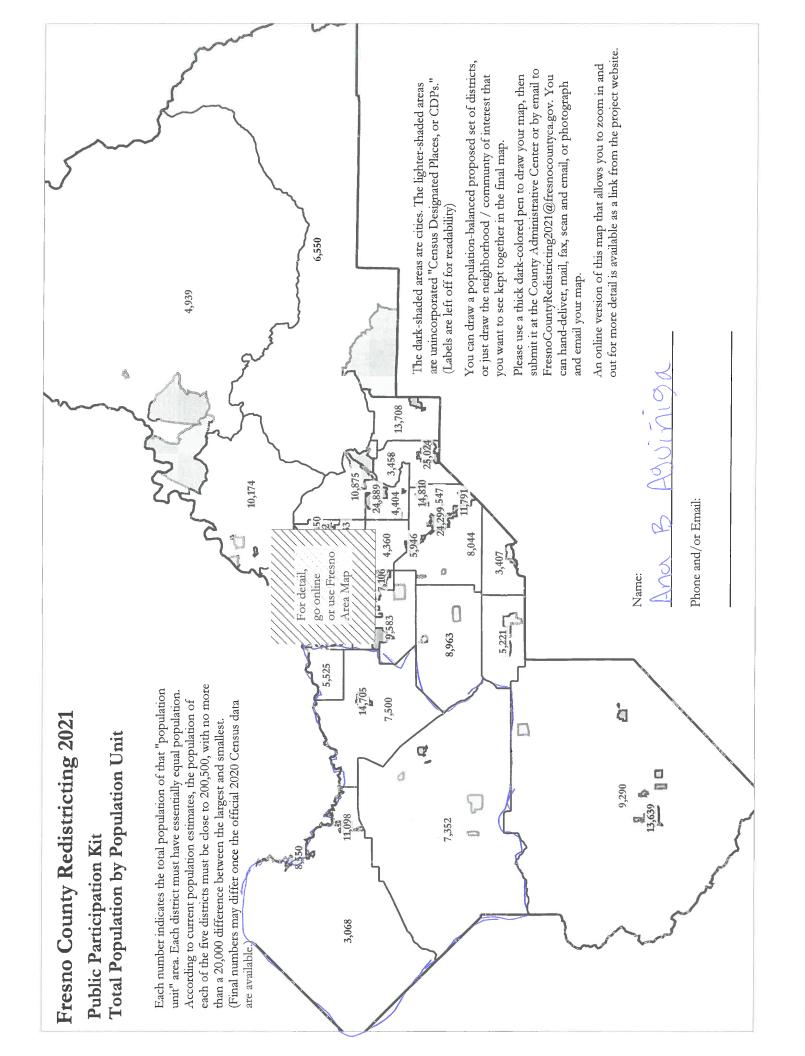

Attached to this email is our letter of support for the Equitable Map Coalition's proposed map, as well as 29 COI maps from residents in the communities of Lanare and Cantua Creek/El Porvenir. These COIs reflect community support for the EMC's proposed map as well.