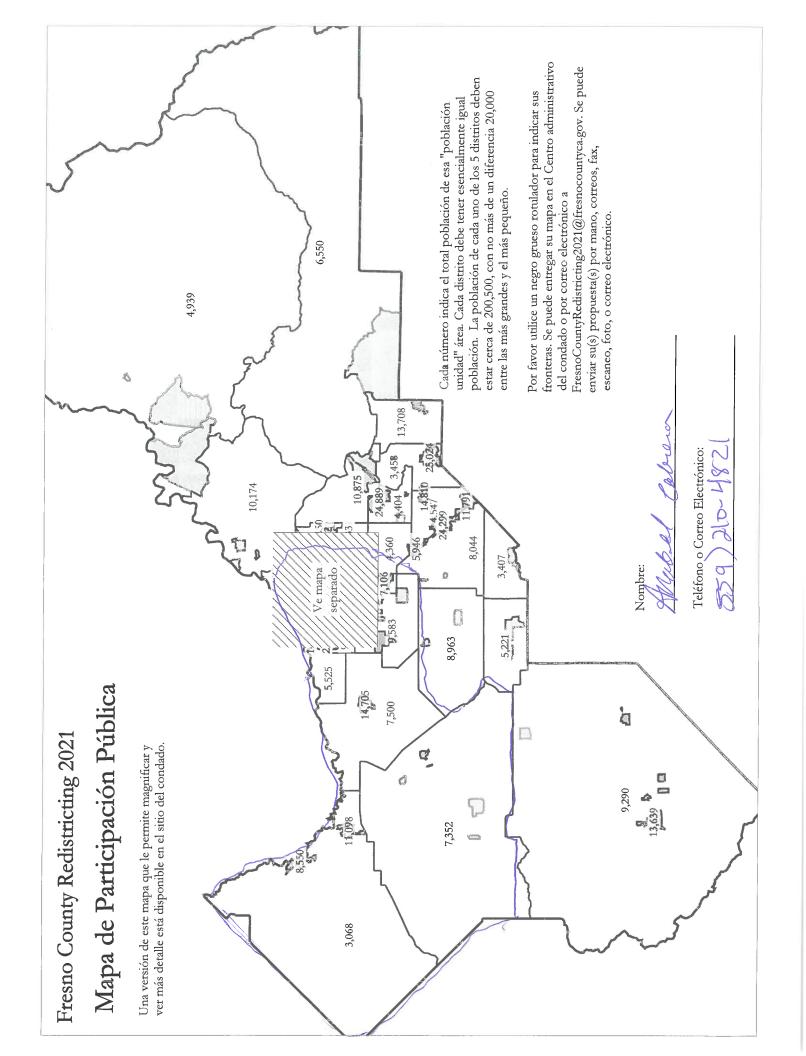

Attached to this email is our letter of support for the Equitable Map Coalition's proposed map, as well as 29 COI maps from residents in the communities of Lanare and Cantua Creek/El Porvenir. These COIs reflect community support for the EMC's proposed map as well.