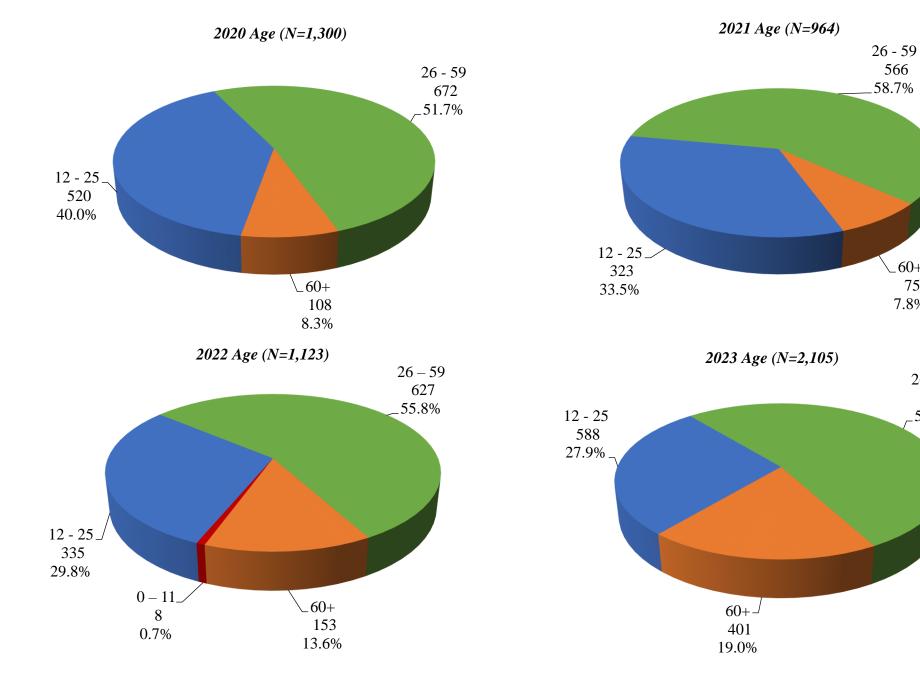

**Client Cultural Humility Survey** 

**Client Cultural Humility Survey** 

Comparison Between 2020, 2021, 2022 and 2023 Survey Results

60+

75

7.8%

26 - 59

1,116

53.0%

Client Cultural Humility Survey

Comparison Between 2020, 2021, 2022 and 2023 Survey Results