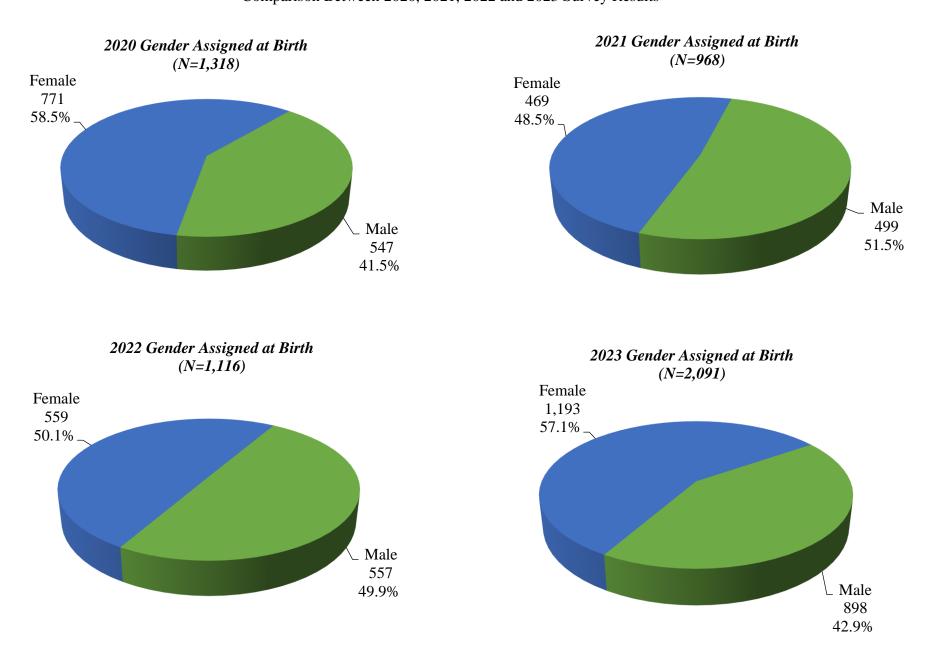

**Client Cultural Humility Survey** 

**Client Cultural Humility Survey** 

Comparison Between 2020, 2021, 2022 and 2023 Survey Results

60+

75

7.8%

26 - 59

1,116

53.0%

Client Cultural Humility Survey

Comparison Between 2020, 2021, 2022 and 2023 Survey Results