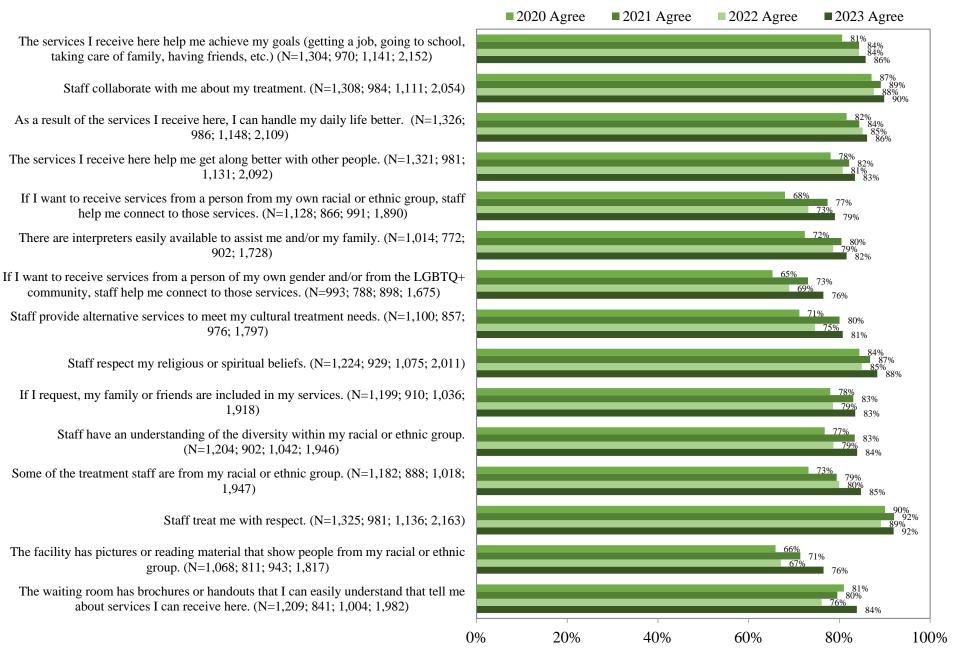

Client Cultural Humility Survey

Client Cultural Humility Survey

*Client Cultural Humility Survey* Comparison Between 2020, 2021, 2022 and 2023 Survey Results