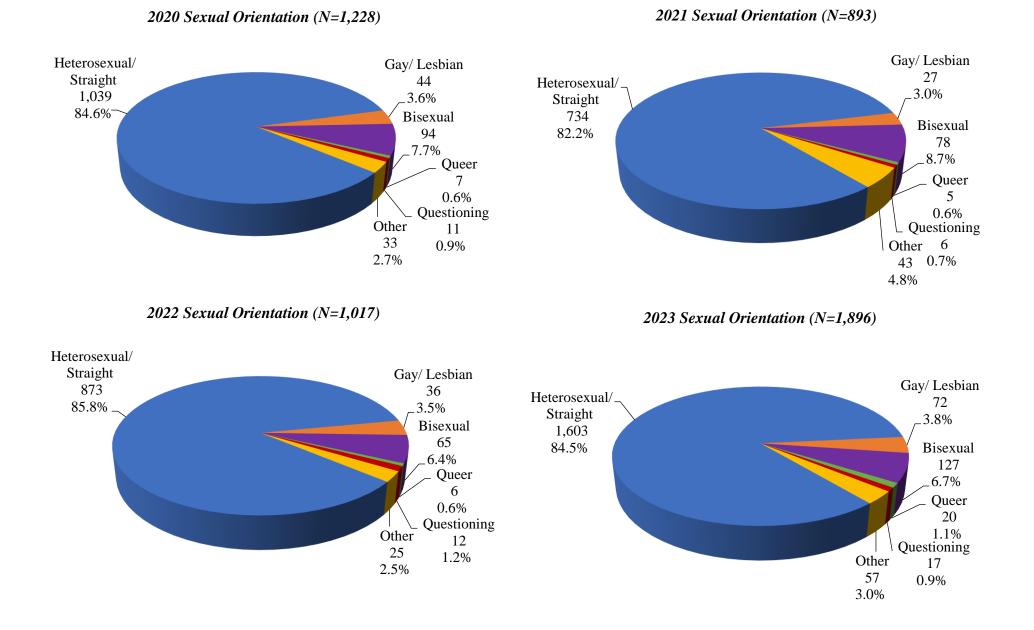

Client Cultural Humility Survey

Client Cultural Humility Survey

*Client Cultural Humility Survey* Comparison Between 2020, 2021, 2022 and 2023 Survey Results