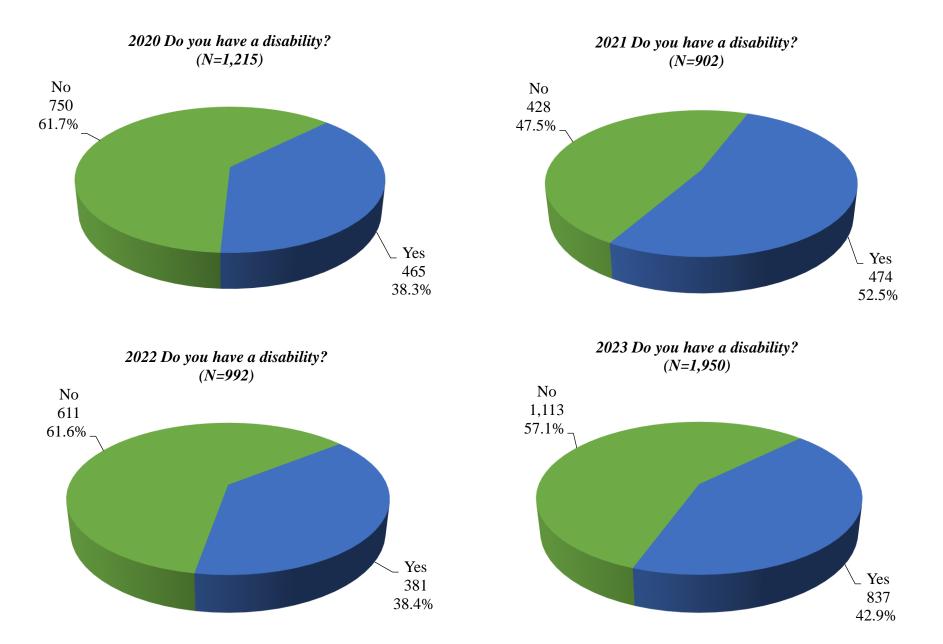

**Client Cultural Humility Survey** 



**Client Cultural Humility Survey** 

Comparison Between 2020, 2021, 2022 and 2023 Survey Results



60+

75

7.8%

26 - 59

1,116

53.0%

Client Cultural Humility Survey

Comparison Between 2020, 2021, 2022 and 2023 Survey Results

#### 2020 Race/Ethnicity (N=1,296)



#### 2021 Race/Ethnicity (N=949)

Client Cultural Humility Survey



Client Cultural Humility Survey

Comparison Between 2020, 2021, 2022 and 2023 Survey Results



Page 5 of 9

5/19/2023

*Client Cultural Humility Survey* Comparison Between 2020, 2021, 2022 and 2023 Survey Results



Client Cultural Humility Survey



Client Cultural Humility Survey



*Client Cultural Humility Survey* Comparison Between 2020, 2021, 2022 and 2023 Survey Results