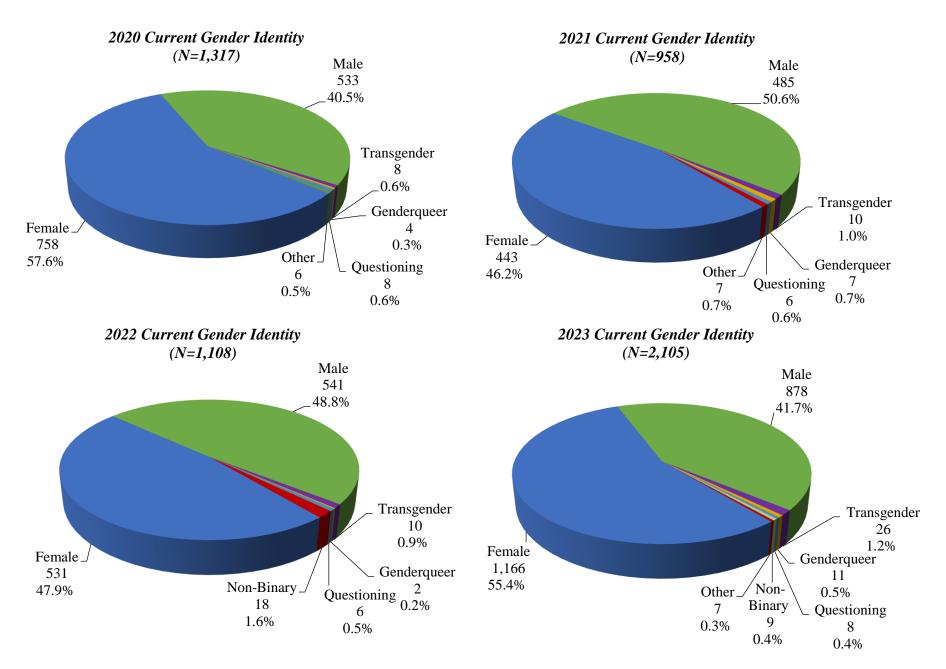

Client Cultural Humility Survey

Client Cultural Humility Survey

*Client Cultural Humility Survey* Comparison Between 2020, 2021, 2022 and 2023 Survey Results