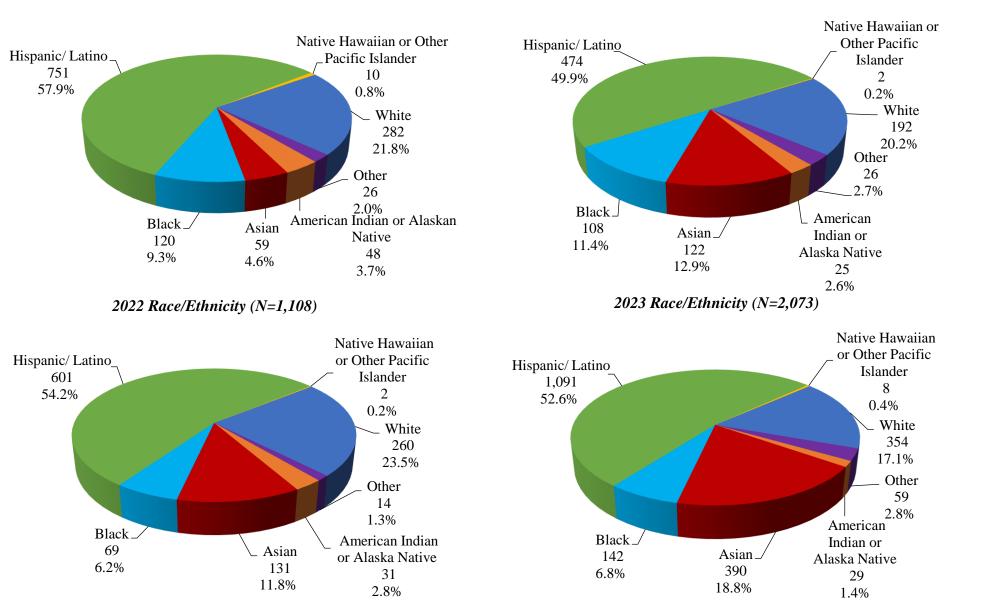

#### 2020 Race/Ethnicity (N=1,296)

#### 2021 Race/Ethnicity (N=949)

Client Cultural Humility Survey

Client Cultural Humility Survey

Comparison Between 2020, 2021, 2022 and 2023 Survey Results

Page 5 of 9

5/19/2023

*Client Cultural Humility Survey* Comparison Between 2020, 2021, 2022 and 2023 Survey Results