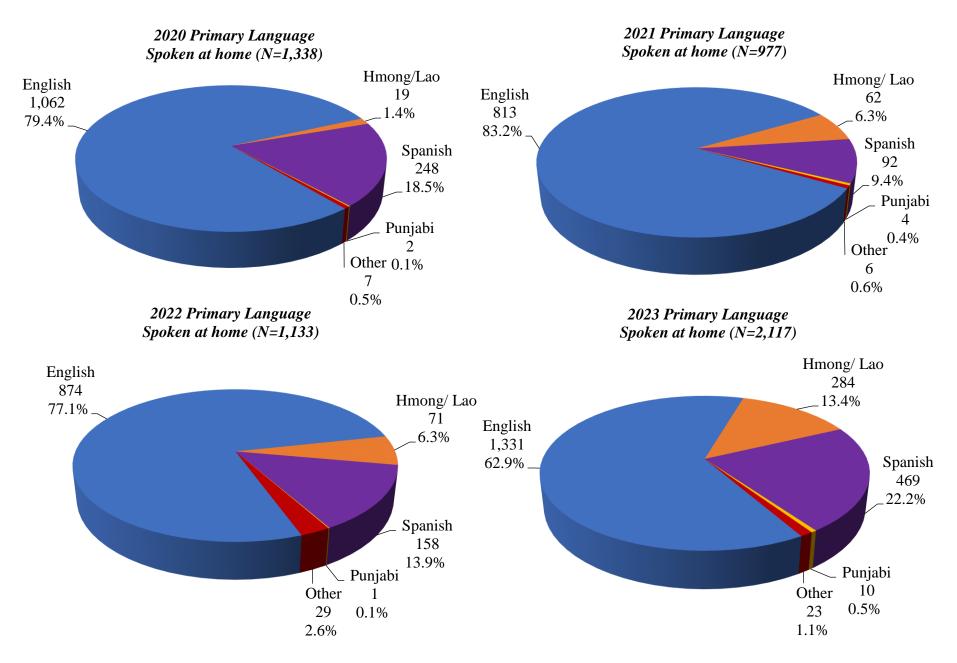

**Client Cultural Humility Survey** 



**Client Cultural Humility Survey** 

Comparison Between 2020, 2021, 2022 and 2023 Survey Results



60+

75

7.8%

26 - 59

1,116

53.0%

Client Cultural Humility Survey

Comparison Between 2020, 2021, 2022 and 2023 Survey Results

#### 2020 Race/Ethnicity (N=1,296)



#### 2021 Race/Ethnicity (N=949)

Client Cultural Humility Survey



Client Cultural Humility Survey

Comparison Between 2020, 2021, 2022 and 2023 Survey Results



Page 5 of 9

5/19/2023

*Client Cultural Humility Survey* Comparison Between 2020, 2021, 2022 and 2023 Survey Results



Client Cultural Humility Survey



Client Cultural Humility Survey



*Client Cultural Humility Survey* Comparison Between 2020, 2021, 2022 and 2023 Survey Results