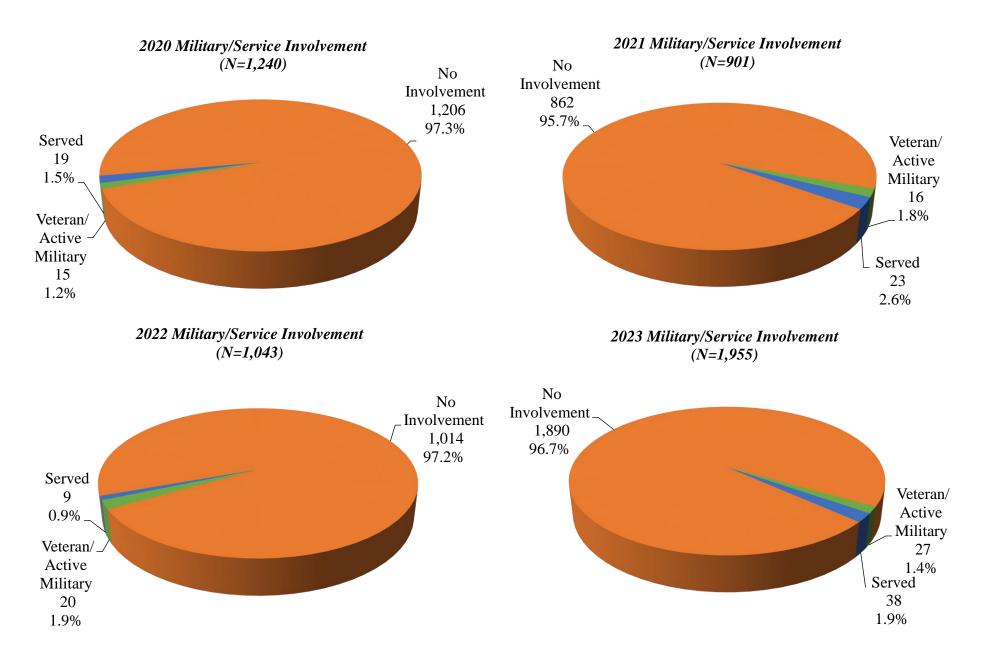

Client Cultural Humility Survey

Client Cultural Humility Survey

*Client Cultural Humility Survey* Comparison Between 2020, 2021, 2022 and 2023 Survey Results