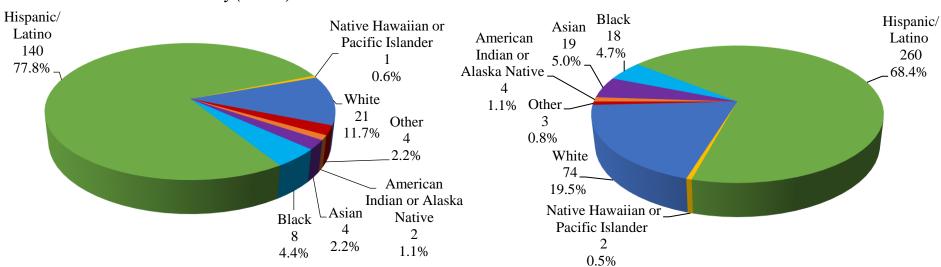

#### 2021 Race/Ethnicity (N=330)

2023 *Race/Ethnicity* (*N*=380)

2022 *Race/Ethnicity* (*N*=180)

26

7.8%

Page 3 of 9 5/25/2023