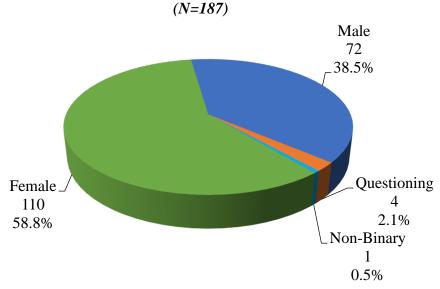

# Family/Caregiver Cultural Humility Survey

Comparison Between 2020, 2021, 2022 and 2023 Survey Results