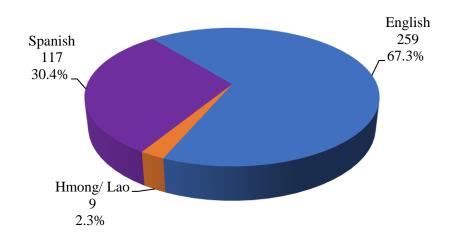

y Results









Page 2 of 9 5/25/2023

#### Family/Caregiver Cultural Humility Survey

Comparison Between 2020, 2021, 2022 and 2023 Survey Results

#### 2020 Race/Ethnicity (N=334)

#### Native Hawaiian or Other Hispanic/Latino Pacific Islander 199 59.6% \_ 0.3% White 64 19.2% Other 10 3.0% American Indian or Alaskan Asian\_ Black **Native**

26

7.8%

8

2.4%

#### 2021 Race/Ethnicity (N=330)



2023 *Race/Ethnicity* (*N*=380)

2022 *Race/Ethnicity* (*N*=180)

26

7.8%



Page 3 of 9 5/25/2023

# Family/Caregiver Cultural Humility Survey

Comparison Between 2020, 2021, 2022 and 2023 Survey Results

2020 Primary Language Spoken at home (N=339)



2022 Primary Language Spoken at home (N=192)



2021 Primary Language Spoken at home (N=339)



2023 Primary Language Spoken at home (N=385)



Page 4 of 9 5/25/2023

# Family/Caregiver Cultural Humility Survey

Comparison Between 2020, 2021, 2022 and 2023 Survey Results

2020 Sexual Orientation (N=272)



2021 Sexual Orientation (N=262)



2022 Sexual Orientation (N=142)

2023 Sexual Orientation (N=316)



Page 5 of 9 5/25/2023

# Family/Caregiver Cultural Humility Survey

Comparison Between 2020, 2021, 2022 and 2023 Survey Results







# 2021 Gender Assigned at Birth (N=323)







Page 6 of 9 5/25/2023

### Family/Caregiver Cultural Humility Survey

Comparison Between 2020, 2021, 2022 and 2023 Survey Results













Page 7 of 9 5/25/2023

Family/Caregiver Cultural Humility Survey

Comparison Between 2020, 2021, 2022 and 2023 Survey Results



Page 8 of 9 5/25/2023

# Family/Caregiver Cultural Humility Survey

Compariso