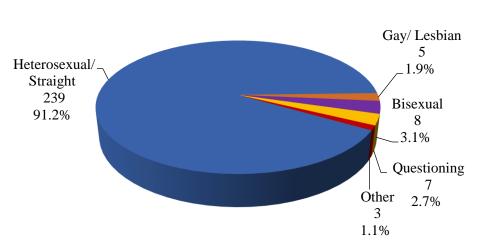

# Family/Caregiver Cultural Humility Survey

Comparison Between 2020, 2021, 2022 and 2023 Survey Results

2020 Sexual Orientation (N=272)

2021 Sexual Orientation (N=262)

2022 Sexual Orientation (N=142)

2023 Sexual Orientation (N=316)