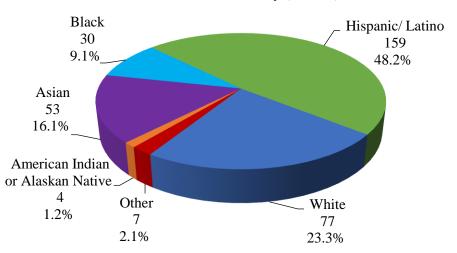

#### 2020 Race/Ethnicity (N=334)

#### Native Hawaiian or Other Hispanic/Latino Pacific Islander 199 59.6% \_ 0.3% White 64 19.2% Other 10 3.0% American Indian or Alaskan Asian\_ Black **Native**

26

7.8%

8

2.4%