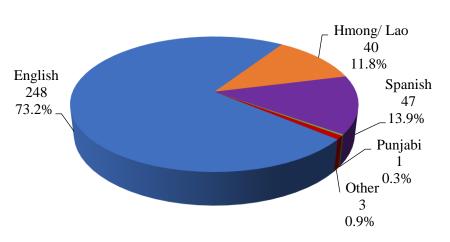

# Family/Caregiver Cultural Humility Survey

Comparison Between 2020, 2021, 2022 and 2023 Survey Results

2020 Primary Language Spoken at home (N=339)

2022 Primary Language Spoken at home (N=192)

2021 Primary Language Spoken at home (N=339)