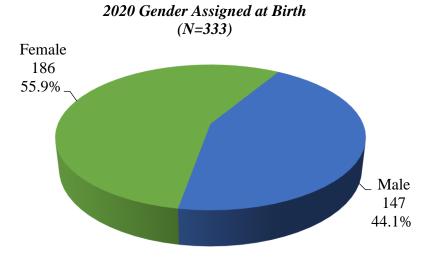

# Family/Caregiver Cultural Humility Survey

Comparison Between 2020, 2021, 2022 and 2023 Survey Results