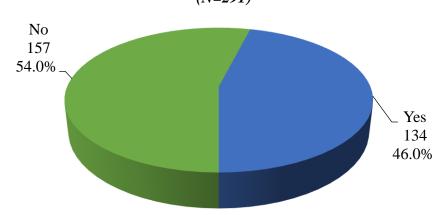

# Family/Caregiver Cultural Humility Survey

Comparison Between 2020, 2021, 2022 and 2023 Survey Results

2020 Does your family member have a disability? (N=314)

2022 Does your family member have a disability?

(N=182)

2021 Does your family member have a disability? (N=291)

2023 Does your family member have a disability? (N=341)

Page 9 of 9 5/25/2023