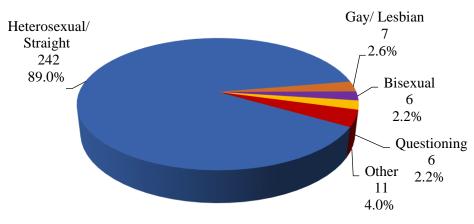

# Family/Caregiver Cultural Humility Survey

Comparison Between 2020, 2021, 2022 and 2023 Survey Results

2020 Sexual Orientation (N=272)

2021 Sexual Orientation (N=262)

2022 Sexual Orientation (N=142)

2023 Sexual Orientation (N=316)