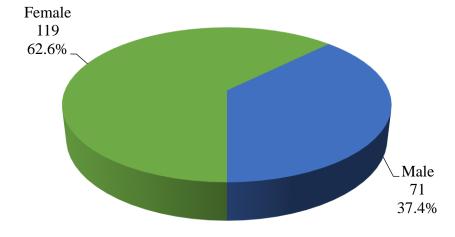

# Family/Caregiver Cultural Humility Survey

Comparison Between 2020, 2021, 2022 and 2023 Survey Results

# 2021 Gender Assigned at Birth (N=323)

Page 6 of 9 5/25/2023