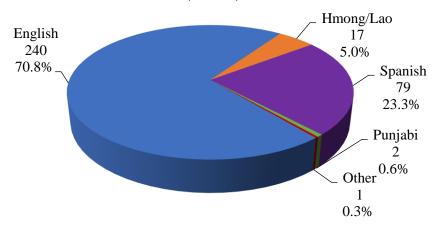

# Family/Caregiver Cultural Humility Survey

Comparison Between 2020, 2021, 2022 and 2023 Survey Results

2020 Primary Language Spoken at home (N=339)

2022 Primary Language Spoken at home (N=192)

2021 Primary Language Spoken at home (N=339)

2023 Primary Language Spoken at home (N=385)

Page 4 of 9 5/25/2023