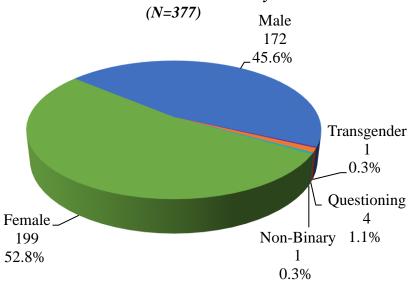

### Family/Caregiver Cultural Humility Survey

Comparison Between 2020, 2021, 2022 and 2023 Survey Results

Page 7 of 9 5/25/2023

Family/Caregiver Cultural Humility Survey

Comparison Between 2020, 2021, 2022 and 2023 Survey Results