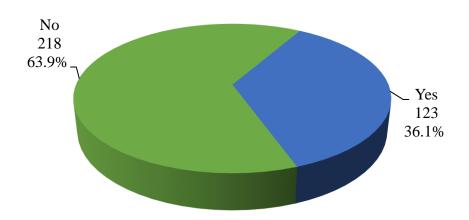

(N=182)

2021 Does your family member have a disability? (N=291)

2023 Does your family member have a disability? (N=341)

Page 9 of 9 5/25/2023