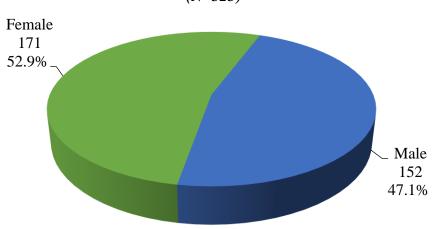

e/Ethnicity* (*N*=180)

26

7.8%



Page 3 of 9 5/25/2023

# Family/Caregiver Cultural Humility Survey

Comparison Between 2020, 2021, 2022 and 2023 Survey Results

2020 Primary Language Spoken at home (N=339)



2022 Primary Language Spoken at home (N=192)



2021 Primary Language Spoken at home (N=339)



2023 Primary Language Spoken at home (N=385)



Page 4 of 9 5/25/2023

# Family/Caregiver Cultural Humility Survey

Comparison Between 2020, 2021, 2022 and 2023 Survey Results

2020 Sexual Orientation (N=272)



2021 Sexual Orientation (N=262)



2022 Sexual Orientation (N=142)

2023 Sexual Orientation (N=316)



Page 5 of 9 5/25/2023

# Family/Caregiver Cultural Humility Survey

Comparison Between 2020, 2021, 2022 and 2023 Survey Results







# 2021 Gender Assigned at Birth (N=323)







Page 6 of 9 5/25/2023

### Family/Caregiver Cultural Humility Survey

Comparison Between 2020, 2021, 2022 and 2023 Survey Results













Page 7 of 9 5/25/2023

Family/Caregiver Cultural Humility Survey

Comparison Between 2020, 2021, 2022 and 2023 Survey Results



Page 8 of 9 5/25/2023

# Family/Caregiver Cultural Humility Survey

Comparison Between 2020, 2021, 2022 and 2023 Survey Results

2020 Does your family member have a disability? (N=314)



2022 Does your family member have a disability?

(N=182)



2021 Does your family member have a disability? (N=291)



2023 Does your family member have a disability? (N=341)



Page 9 of 9 5/25/2023