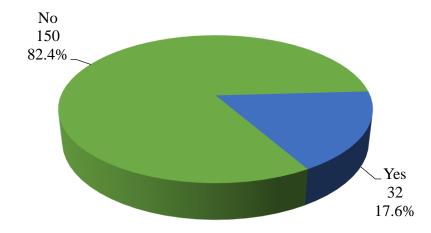

# Family/Caregiver Cultural Humility Survey

Comparison Between 2020, 2021, 2022 and 2023 Survey Results

2020 Does your family member have a disability? (N=314)

2022 Does your family member have a disability?