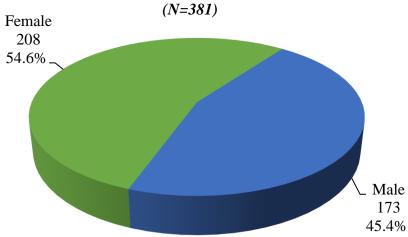

hnicity* (*N*=180)

26

7.8%



Page 3 of 9 5/25/2023

# Family/Caregiver Cultural Humility Survey

Comparison Between 2020, 2021, 2022 and 2023 Survey Results

2020 Primary Language Spoken at home (N=339)



2022 Primary Language Spoken at home (N=192)



2021 Primary Language Spoken at home (N=339)



2023 Primary Language Spoken at home (N=385)



Page 4 of 9 5/25/2023

# Family/Caregiver Cultural Humility Survey

Comparison Between 2020, 2021, 2022 and 2023 Survey Results

2020 Sexual Orientation (N=272)



2021 Sexual Orientation (N=262)



2022 Sexual Orientation (N=142)

2023 Sexual Orientation (N=316)



Page 5 of 9 5/25/2023

# Family/Caregiver Cultural Humility Survey

Comparison Between 2020, 2021, 2022 and 2023 Survey Results







# 2021 Gender Assigned at Birth (N=323)







Page 6 of 9 5/25/2023

### Family/Caregiver Cultural Humility Survey

Comparison Between 2020, 2021, 2022 and 2023 Survey Results













Page 7 of 9 5/25/2023

Family/Caregiver Cultural Humility Survey

Comparison Between 2020, 2021, 2022 and 2023 Survey Results



Page 8 of 9 5/25/2023

# Family/Caregiver Cultural Humility Survey

Comparison Between 2020, 2021, 2022 and 2023 Survey Results

2020 Does your family member have a disability? (N=314)



2022 Does your family member have a disability?

(N=182)



2021 Does your family member have a disability? (N=291)



2023 Does your family member have a disability? (N=341)



Page 9 of 9 5/25/2023