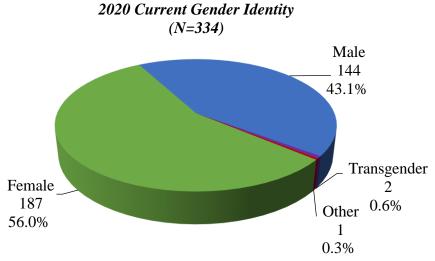

# Family/Caregiver Cultural Humility Survey

Comparison Between 2020, 2021, 2022 and 2023 Survey Results