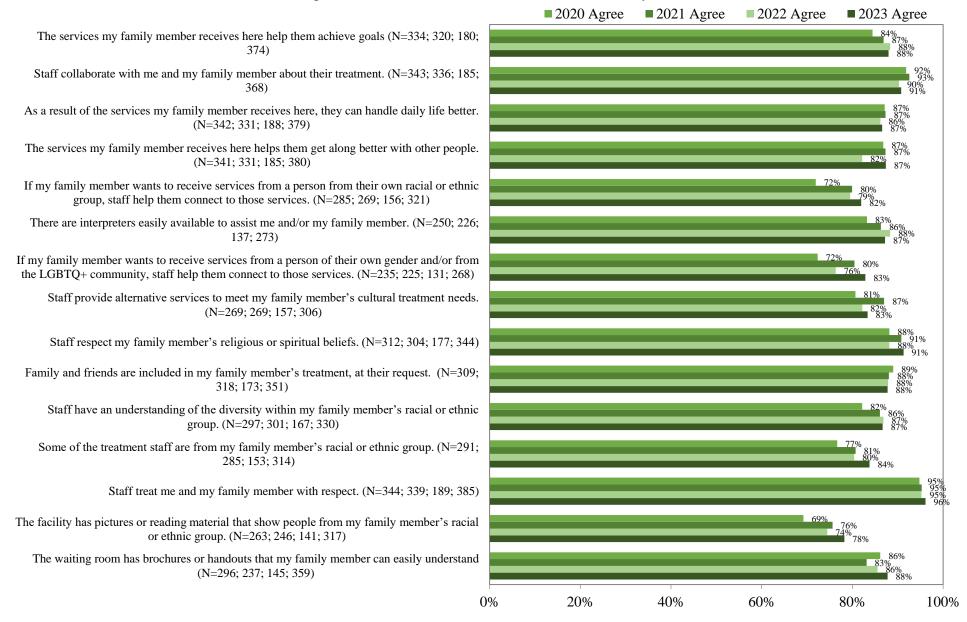

#### Family/Caregiver Cultural Humility Survey

Comparison Between 2020, 2021, 2022 and 2023 Survey Results

Page 1 of 9 5/25/2023

# Family/Caregiver Cultural Humility Survey

Comparison Between 2020, 2021, 2022 and 2023 Survey Results

Page 2 of 9 5/25/2023

#### Family/Caregiver Cultural Humility Survey

Comparison Between 2020, 2021, 2022 and 2023 Survey Results