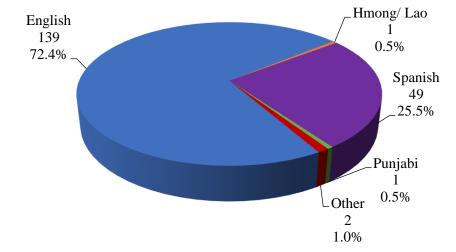

# Family/Caregiver Cultural Humility Survey

Comparison Between 2020, 2021, 2022 and 2023 Survey Results

2020 Primary Language Spoken at home (N=339)

2022 Primary Language Spoken at home (N=192)

2021 Primary Language Spoken at home (N=339)