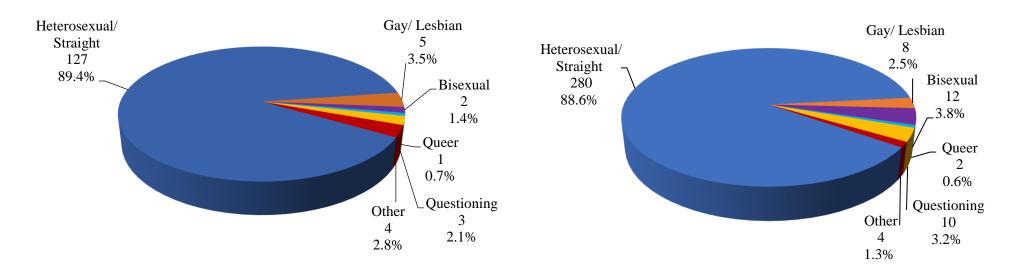

# Family/Caregiver Cultural Humility Survey

Comparison Between 2020, 2021, 2022 and 2023 Survey Results

2020 Sexual Orientation (N=272)

2021 Sexual Orientation (N=262)

2022 Sexual Orientation (N=142)

2023 Sexual Orientation (N=316)