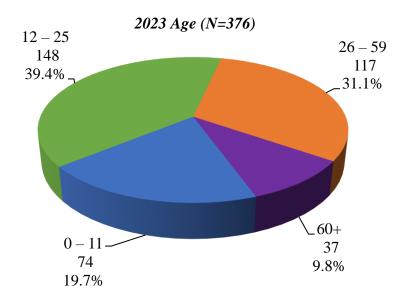

#### Family/Caregiver Cultural Humility Survey

Comparison Between 2020, 2021, 2022 and 2023 Survey Results