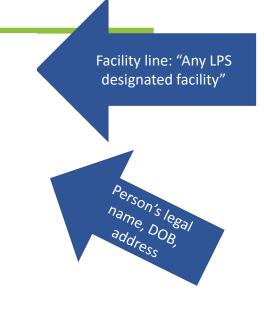

# **DHCS 1801: Facility and Person Information**

(Check one): W&I Code 300 (dependent) W&I Code 601, 602 (ward)

(Page 1, below Detainment Advisement) Now Revised

**To** (name of 5150 designated facility):

Application is hereby made for the assessment and evaluation of date of birth of and residing at Effective Jan. California, for up to 72-hour assessment, evaluation, and crisis intervention, or placement for evaluation and treatment at a 2023 The 72-hour designated facility pursuant to Section 5150, et seq. (adult) or Section 5585 et seq. (minor), of the W&I Code. period beinas Detainment Start Date: Detainment Start Time: at the time when the (The 72-hour period begins at the time when the person is first detained.) person is first If authorization for voluntary treatment is not available for a minor/conservatee, indicate to the best of your knowledge who Form revised has legal authority to make medical decisions on behalf of the minor/conservatee: (name and contact information, if 09/23 available) (Check one): Parent(s) Legal Guardian(s) Conservator Other: Indicate to the best of your knowledge whether the minor is under the jurisdiction of the juvenile court: