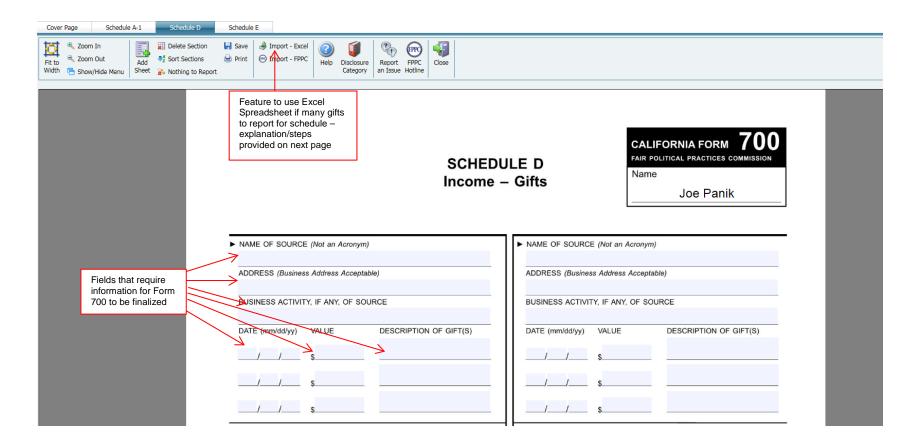

### Schedule D

To be completed as needed per requirements of disclosure categories if you have reportable financial interests.

#### Importing - Excel Function (feature for Schedule D)

Great feature if there are many gifts that need to be listed on same schedule. You must use the excel template that can be downloaded when the feature is selected. Information will be taken from the Excel spreadsheet and inserted in the schedule. When this feature is used, the following will appear: