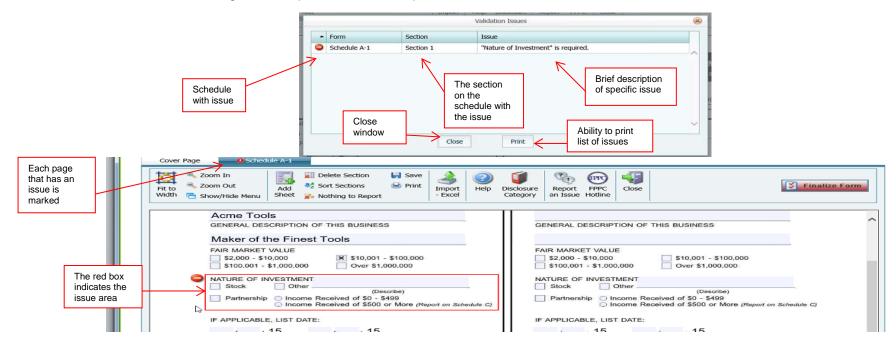

#### If an Error is found in the validation process

A window will open listing Validation Issues and the issue on the schedule will be highlighted with a red box for easy identification. Make sure to correct each section. Select <u>Finalize Form again</u> to complete the validation process once the corrections have been made.