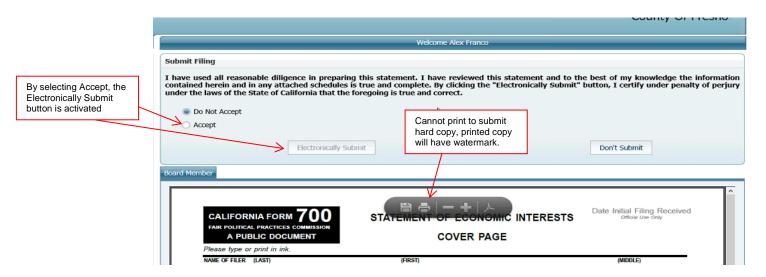

#### Statement to certify under penalty of perjury

This must be accepted to submit electronically. This takes the place of the original signature by providing an electronic signature.