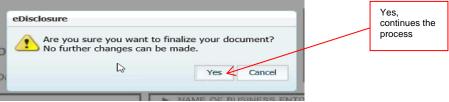

#### Finalize Your Form 700 (cont.)

You cannot make changes to your Form 700, once it is finalized. However, you can make amendments if you find that information needs to be changed on the Form 700.