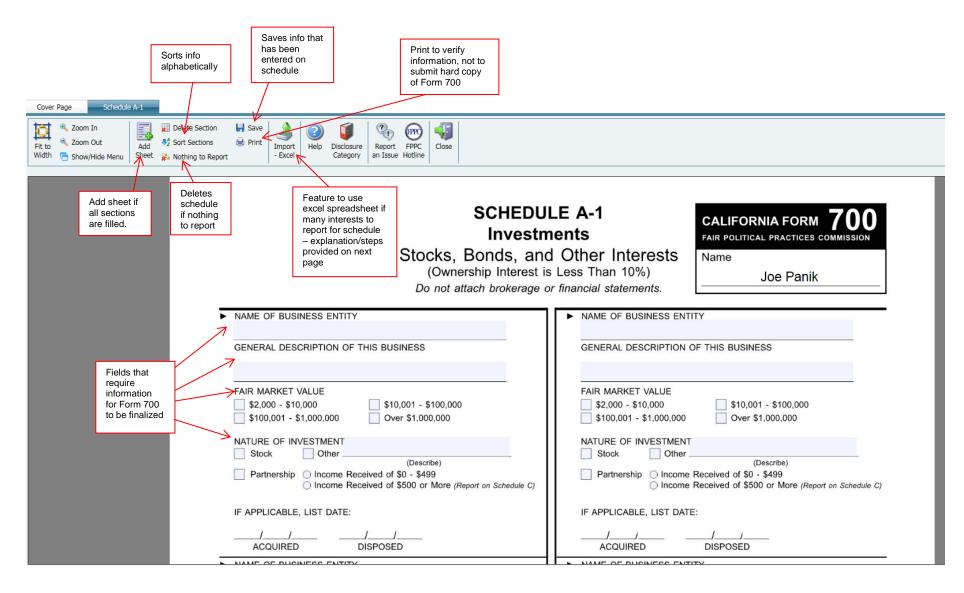

#### Schedule A-I

To be completed as needed per requirements of disclosure categories if you have reportable financial interests.

#### Importing - Excel Function (feature for Schedule A-1)

Great feature if there are many interests that need to be listed on same schedule. You must use the excel template that can be downloaded when the feature is selected. Information will be taken from the Excel spreadsheet and inserted in the schedule. When this feature is used, the following will appear: