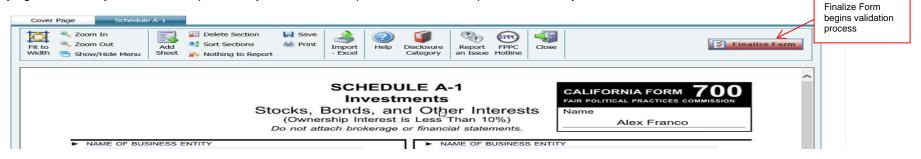

#### Finalize your Form 700 The Validation Process

Once all schedules are completed, finalize your Form 700. The system will perform a validation process to make sure the Form is properly completed. This is not verifying the accuracy of information provided, just that each required section is completed accurately.