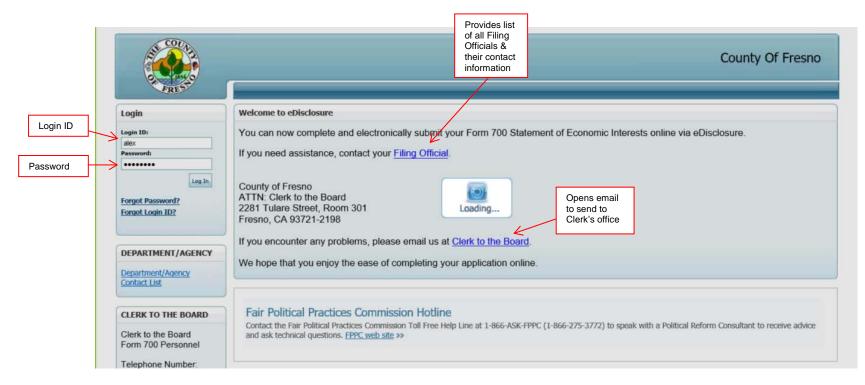

# eDisclosure for Filers

eDisclosures is an FPPC approved way to file your Form 700 electronically. The filers whose original Form 700s are filed with the Clerk of the Board's office can use eDisclosures.

Each filer receives an automatic email notifying them of their user login id and a temporary password when they are entered into the electronic filing system. The first time a filer logs in, a new password will need to be created and a security question selected and answered. **Passwords** must include an uppercase letter, lowercase letter, number and symbol. (Examples: Password1!, Form700!)