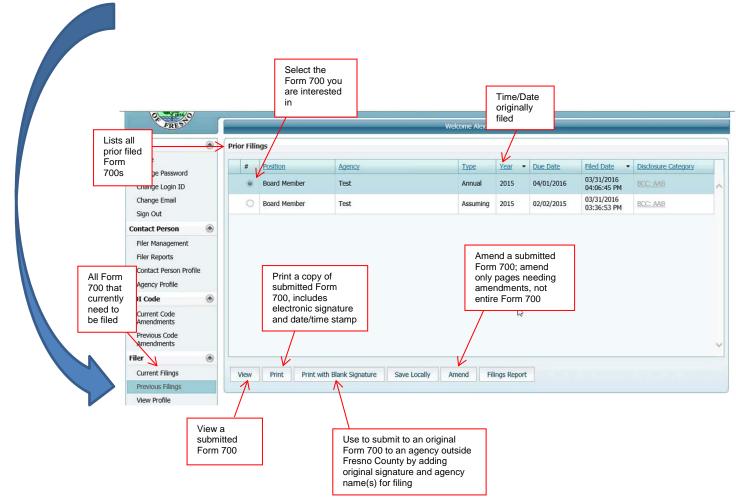

#### **Options once Form 700 is submitted electronically**

Form 700s that have been submitted electronically are available in the **Previous Filings** menu. A variety of options are available in regards to previous filings including viewing and printing.