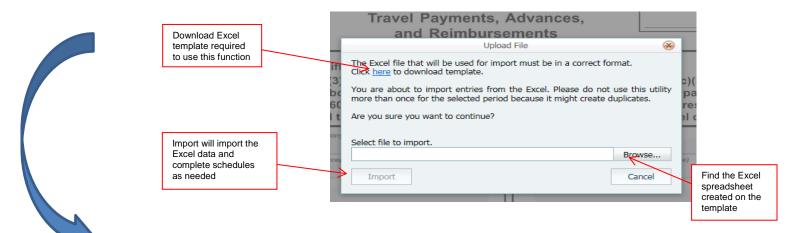

#### Importing - Excel Function (feature for Schedule A-1)

Great feature if there are many interests that need to be listed on same schedule. You must use the excel template that can be downloaded when the feature is selected. Information will be taken from the Excel spreadsheet and inserted in the schedule. When this feature is used, the following will appear:

|                                                                             |                             | cks, Bonds, and Other Interests<br>(Ownership Interest is Less Than 10%)<br>Upload File                                                                                                                                                                                                                                                                    | Nam             |
|-----------------------------------------------------------------------------|-----------------------------|------------------------------------------------------------------------------------------------------------------------------------------------------------------------------------------------------------------------------------------------------------------------------------------------------------------------------------------------------------|-----------------|
| Download Excel<br>template required<br>to use this function                 | BUSINESS                    | The Excel file that will be used for import must be in a correct format.<br><u>Click here</u> to download template.<br>You are about to import entries from the Excel. Please do not use this utility<br>more than once for the selected period because it might create duplicates.<br>Are you sure you want to continue?<br><u>Select file to import.</u> | TITY<br>OF THIS |
| Import will import the<br>Excel data and<br>complete schedules<br>as needed | \$10,001 - 5<br>Over \$1,00 | Import Cancel Find the Excel spreadsheet created on the template                                                                                                                                                                                                                                                                                           |                 |