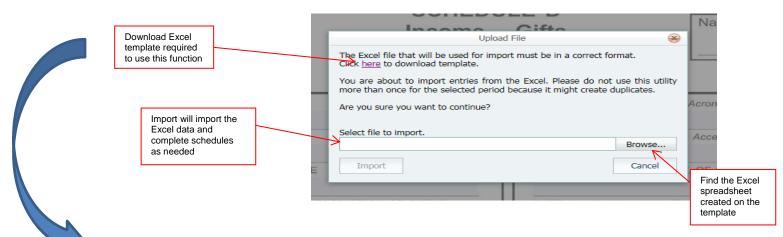

#### Importing - Excel Function (feature for Schedule A-1)

Great feature if there are many interests that need to be listed on same schedule. You must use the excel template that can be downloaded when the feature is selected. Information will be taken from the Excel spreadsheet and inserted in the schedule. When this feature is used, the following will appear:

|                                                                             |                             | cks, Bonds, and Other Interests<br>(Ownership Interest is Less Than 10%)<br>Upload File                                                                                                                                                                                                                                                                    | Nam             |
|-----------------------------------------------------------------------------|-----------------------------|------------------------------------------------------------------------------------------------------------------------------------------------------------------------------------------------------------------------------------------------------------------------------------------------------------------------------------------------------------|-----------------|
| Download Excel<br>template required<br>to use this function                 | BUSINESS                    | The Excel file that will be used for import must be in a correct format.<br><u>Click here</u> to download template.<br>You are about to import entries from the Excel. Please do not use this utility<br>more than once for the selected period because it might create duplicates.<br>Are you sure you want to continue?<br><u>Select file to import.</u> | TITY<br>OF THIS |
| Import will import the<br>Excel data and<br>complete schedules<br>as needed | \$10,001 - 5<br>Over \$1,00 | Import Cancel Find the Excel spreadsheet created on the template                                                                                                                                                                                                                                                                                           |                 |