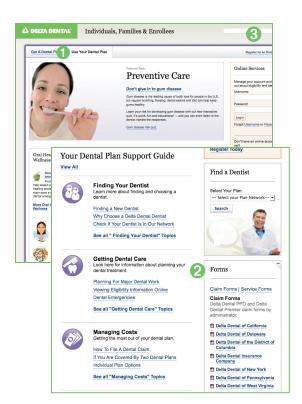

### **1** Other tools and information:

Visit the "Use Your Dental Plan" page for a helpful plan support guide and answers to frequently asked questions.

- Download and print a claim form
- Find general information about how your plan works
- Get instructions for using our website

### Porms and support:

 Find quick links to claim, grievance and customer service request forms

### O Delta Dental en Español:

Visit a Spanish version of our website