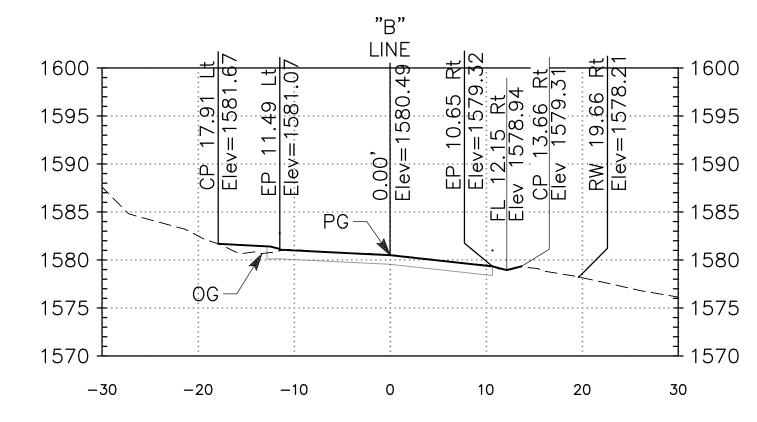

"Alignment — Burrough Valley Rd CL" LINE Sta 14+97.98

SCALE: Horiz 1"=10' Vert 1"=10'

|                                                                                                                        | DATE    | RECORD DRAWING         | SCALE       |                           | PROFESSION AL      | PROJECT                         | E COU | DEPARTMENT OF PUBLIC WORKS AND PLANNING |
|------------------------------------------------------------------------------------------------------------------------|---------|------------------------|-------------|---------------------------|--------------------|---------------------------------|-------|-----------------------------------------|
| DESIGNED: P. BRADBURY                                                                                                  | 11/2/22 | RESIDENT ENGINEER DATE | PLAN        |                           | they brees         | DRY CREEK BRIDGE REPLACEMENT ON |       |                                         |
| DRAWN: G. DANKE                                                                                                        | 11/2/22 |                        | 0 20' 40'HZ |                           | No                 |                                 |       |                                         |
| CHECKED: G. GROSS                                                                                                      | 11/2/22 |                        | 0 10' 20'VT | SUPERVISING ENGINEER DATE | Exp.               | BURROUGH VALLEY ROAD            |       |                                         |
| FOR RIGHT OF WAY DATA AND ACCURATE ACCESS DETERMINATION, SEE DOCUMENTS IN THE DEPARTMENT OF PUBLIC WORKS AND PLANNING. |         |                        | PROFILE     |                           | ATTE OF CALIFORNIE | ROAD NO. BRIDGE NO.             | FREST | DRAWING NO. 11272 SHEET NO. 7 TOTAL 10  |