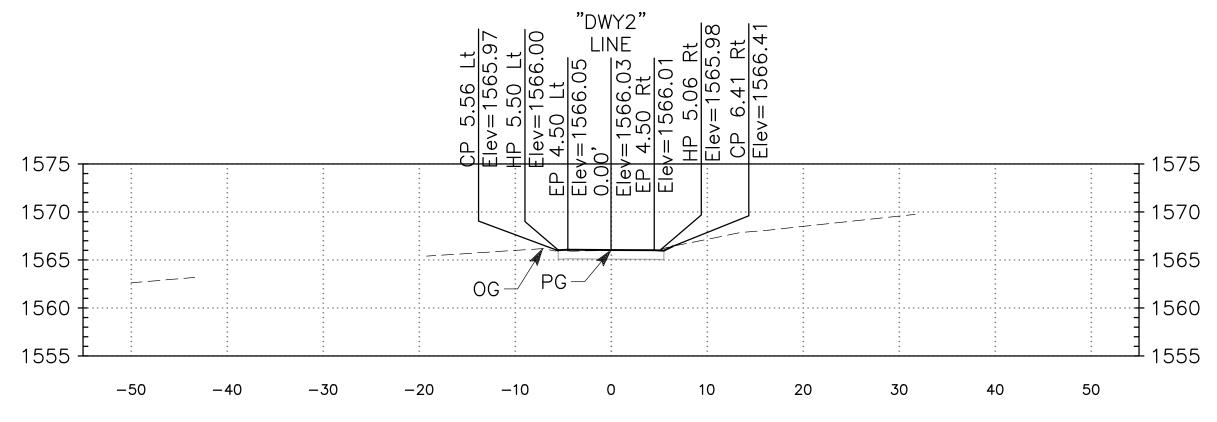

"Alignment — DWY 2" LINE Sta 1+78.81

"Alignment - DWY 2" LINE Sta 1+75.00

SCALE: Horiz 1"=10' Vert 1"=10'

|                                                                                                                        | DATE    | RECORD DRAWING         | SCALE       |                      | SP PROFESSIONAL | PROJECT                         | E COU | DEPARTMENT OF     | PUBLIC WORKS | AND PLANNING |
|------------------------------------------------------------------------------------------------------------------------|---------|------------------------|-------------|----------------------|-----------------|---------------------------------|-------|-------------------|--------------|--------------|
| DESIGNED: P. BRADBURY                                                                                                  | 11/2/22 | RESIDENT ENGINEER DATE | PLAN        |                      | the Mrs.        | DRY CREEK BRIDGE REPLACEMENT ON |       |                   |              |              |
| DRAWN: G. DANKE                                                                                                        | 11/2/22 |                        | 0 20′ 40′HZ |                      | No. No.         | BURROUGH VALLEY ROAD            |       |                   |              |              |
| CHECKED: G. GROSS                                                                                                      | 11/2/22 |                        | 0 10' 20'VT | SUPERVISING ENGINEER | DATE Exp.       | BURROUGH VALLET ROAD            | 1856  |                   |              |              |
| FOR RIGHT OF WAY DATA AND ACCURATE ACCESS DETERMINATION, SEE DOCUMENTS IN THE DEPARTMENT OF PUBLIC WORKS AND PLANNING. |         |                        | PROFILE     |                      | OF CALIFORNI'S  | ROAD NO. BRIDGE NO.             | FREST | DRAWING NO. 11272 | SHEET NO. 10 | TOTAL 10     |