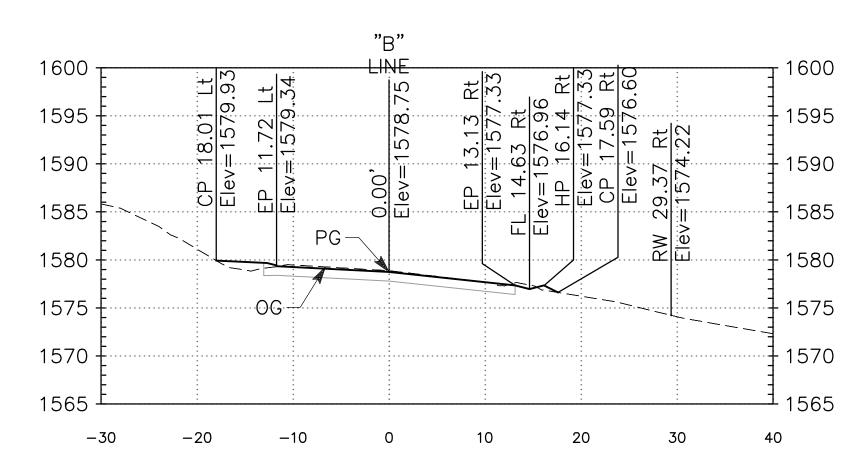

"Alignment — DWY 2" LINE Sta 1+78.81

"Alignment - DWY 2" LINE Sta 1+75.00

SCALE: Horiz 1"=10' Vert 1"=10'

|                                                                                                                        | DATE    | RECORD DRAWING         | SCALE       |                      | SP PROFESSIONAL | PROJECT                         | E COU | DEPARTMENT OF     | PUBLIC WORKS | AND PLANNING |
|------------------------------------------------------------------------------------------------------------------------|---------|------------------------|-------------|----------------------|-----------------|---------------------------------|-------|-------------------|--------------|--------------|
| DESIGNED: P. BRADBURY                                                                                                  | 11/2/22 | RESIDENT ENGINEER DATE | PLAN        |                      | the Mrs.        | DRY CREEK BRIDGE REPLACEMENT ON |       |                   |              |              |
| DRAWN: G. DANKE                                                                                                        | 11/2/22 |                        | 0 20′ 40′HZ |                      | No. No.         | BURROUGH VALLEY ROAD            |       |                   |              |              |
| CHECKED: G. GROSS                                                                                                      | 11/2/22 |                        | 0 10' 20'VT | SUPERVISING ENGINEER | DATE Exp.       | BURROUGH VALLET ROAD            | 1856  |                   |              |              |
| FOR RIGHT OF WAY DATA AND ACCURATE ACCESS DETERMINATION, SEE DOCUMENTS IN THE DEPARTMENT OF PUBLIC WORKS AND PLANNING. |         |                        | PROFILE     |                      | OF CALIFORNI'S  | ROAD NO. BRIDGE NO.             | FREST | DRAWING NO. 11272 | SHEET NO. 10 | TOTAL 10     |