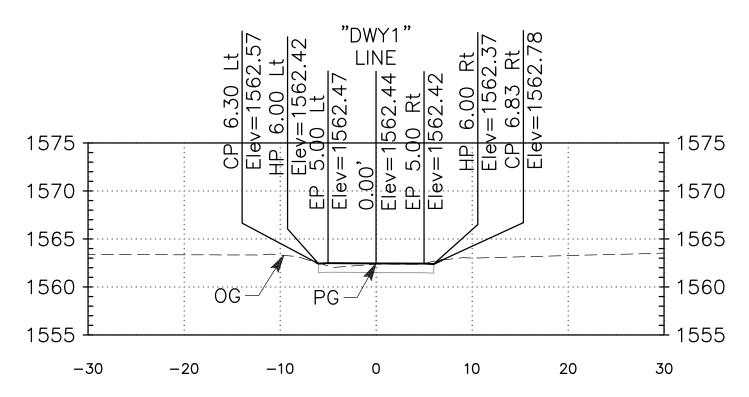

"Alignment — DWY 2" LINE Sta 1+78.81

"Alignment - DWY 2" LINE Sta 1+75.00

SCALE: Horiz 1"=10' Vert 1"=10'

|                                                                                                                        | DATE    | RECORD DRAWING         | SCALE       |                      | SP PROFESSIONAL | PROJECT                         | E COU | DEPARTMENT OF     | PUBLIC WORKS | AND PLANNING |
|------------------------------------------------------------------------------------------------------------------------|---------|------------------------|-------------|----------------------|-----------------|---------------------------------|-------|-------------------|--------------|--------------|
| DESIGNED: P. BRADBURY                                                                                                  | 11/2/22 | RESIDENT ENGINEER DATE | PLAN        |                      | the Mrs.        | DRY CREEK BRIDGE REPLACEMENT ON |       |                   |              |              |
| DRAWN: G. DANKE                                                                                                        | 11/2/22 |                        | 0 20′ 40′HZ |                      | No. No.         | BURROUGH VALLEY ROAD            |       |                   |              |              |
| CHECKED: G. GROSS                                                                                                      | 11/2/22 |                        | 0 10' 20'VT | SUPERVISING ENGINEER | DATE Exp.       | BURROUGH VALLET ROAD            | 1856  |                   |              |              |
| FOR RIGHT OF WAY DATA AND ACCURATE ACCESS DETERMINATION, SEE DOCUMENTS IN THE DEPARTMENT OF PUBLIC WORKS AND PLANNING. |         |                        | PROFILE     |                      | OF CALIFORNI'S  | ROAD NO. BRIDGE NO.             | FREST | DRAWING NO. 11272 | SHEET NO. 10 | TOTAL 10     |