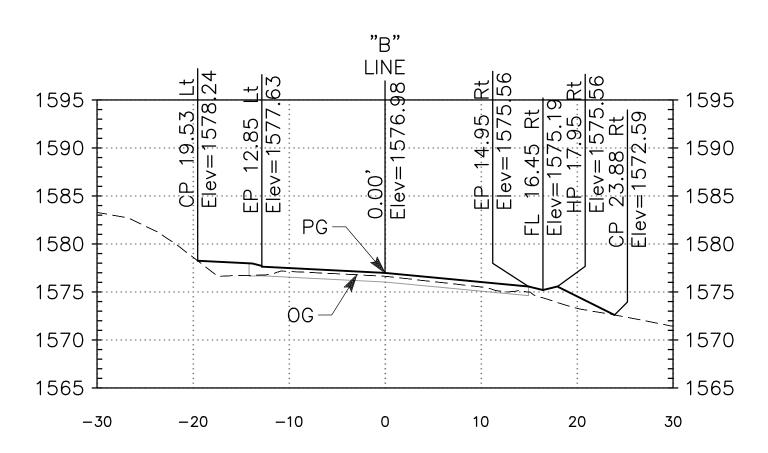

TOTAL 10

SCALE: Horiz 1"=10' Vert 1"=10'

TOTAL 10

SHEET NO.

"Alignment — Burrough Valley Rd CL" LINE Sta 14+95.00

"Alignment — Burrough Valley Rd CL" LINE Sta 14+75.00

"Alignment — Burrough Valley Rd CL" LINE Sta 14+50.00