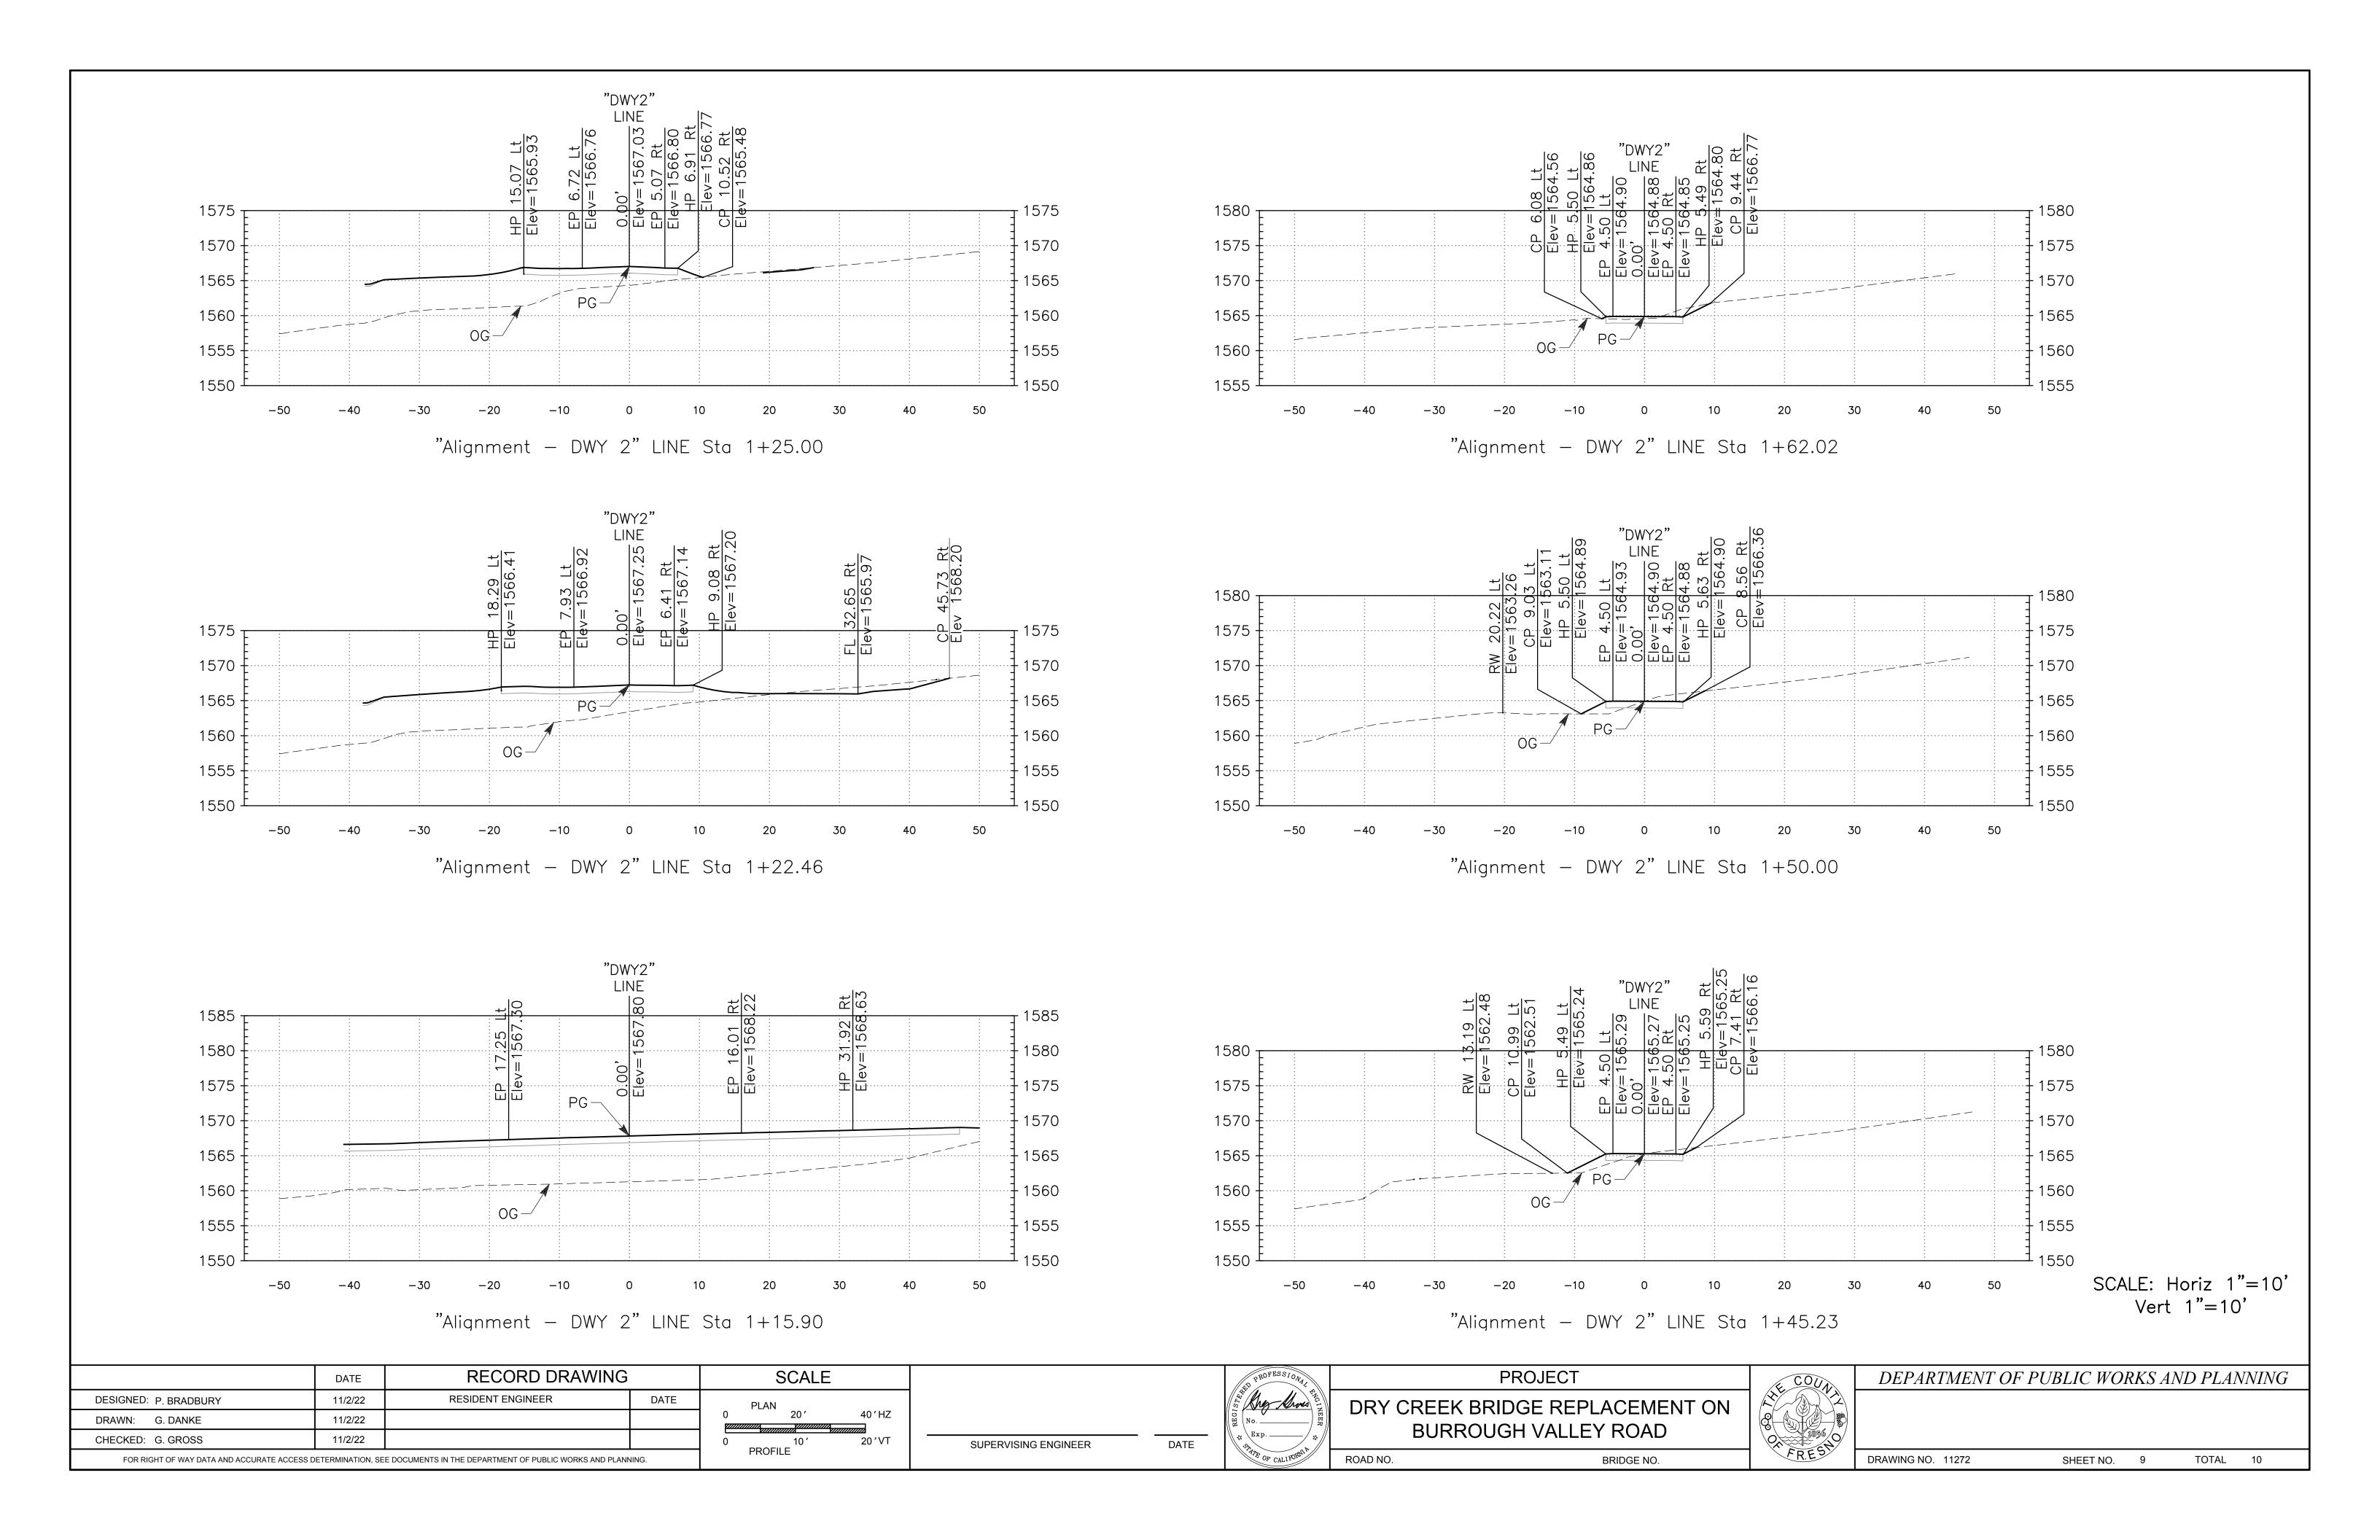

|        | 0 20' 40'HZ |                      |      | No. No.       |                                 |       |                   |                   |             |  |
| CHECKED: G. GROSS                  | 11/2/22                     |                                                      |        | 0 10' 20'VT | SUPERVISING ENGINEER | DATE | Exp.          | BURROUGH VALLEY ROAD            | 1856  |                   |                   |             |  |
| FOR RIGHT OF WAY DATA AND ACCURATE | E ACCESS DETERMINATION, SEE | DOCUMENTS IN THE DEPARTMENT OF PUBLIC WORKS AND PLAN | NNING. | PROFILE     |                      |      | OF CALIFORNIE | ROAD NO. BRIDGE NO.             | FREST | DRAWING NO. 11272 | SHEET NO. 8       | TOTAL 10    |  |





"Alignment — DWY 2" LINE Sta 1+78.81



"Alignment - DWY 2" LINE Sta 1+75.00

SCALE: Horiz 1"=10' Vert 1"=10'

|                                                                                                                        | DATE    | RECORD DRAWING         | SCALE       |                      | SP PROFESSIONAL | PROJECT                         | E COU | DEPARTMENT OF     | PUBLIC WORKS | AND PLANNING |
|------------------------------------------------------------------------------------------------------------------------|---------|------------------------|-------------|----------------------|-----------------|---------------------------------|-------|-------------------|--------------|--------------|
| DESIGNED: P. BRADBURY