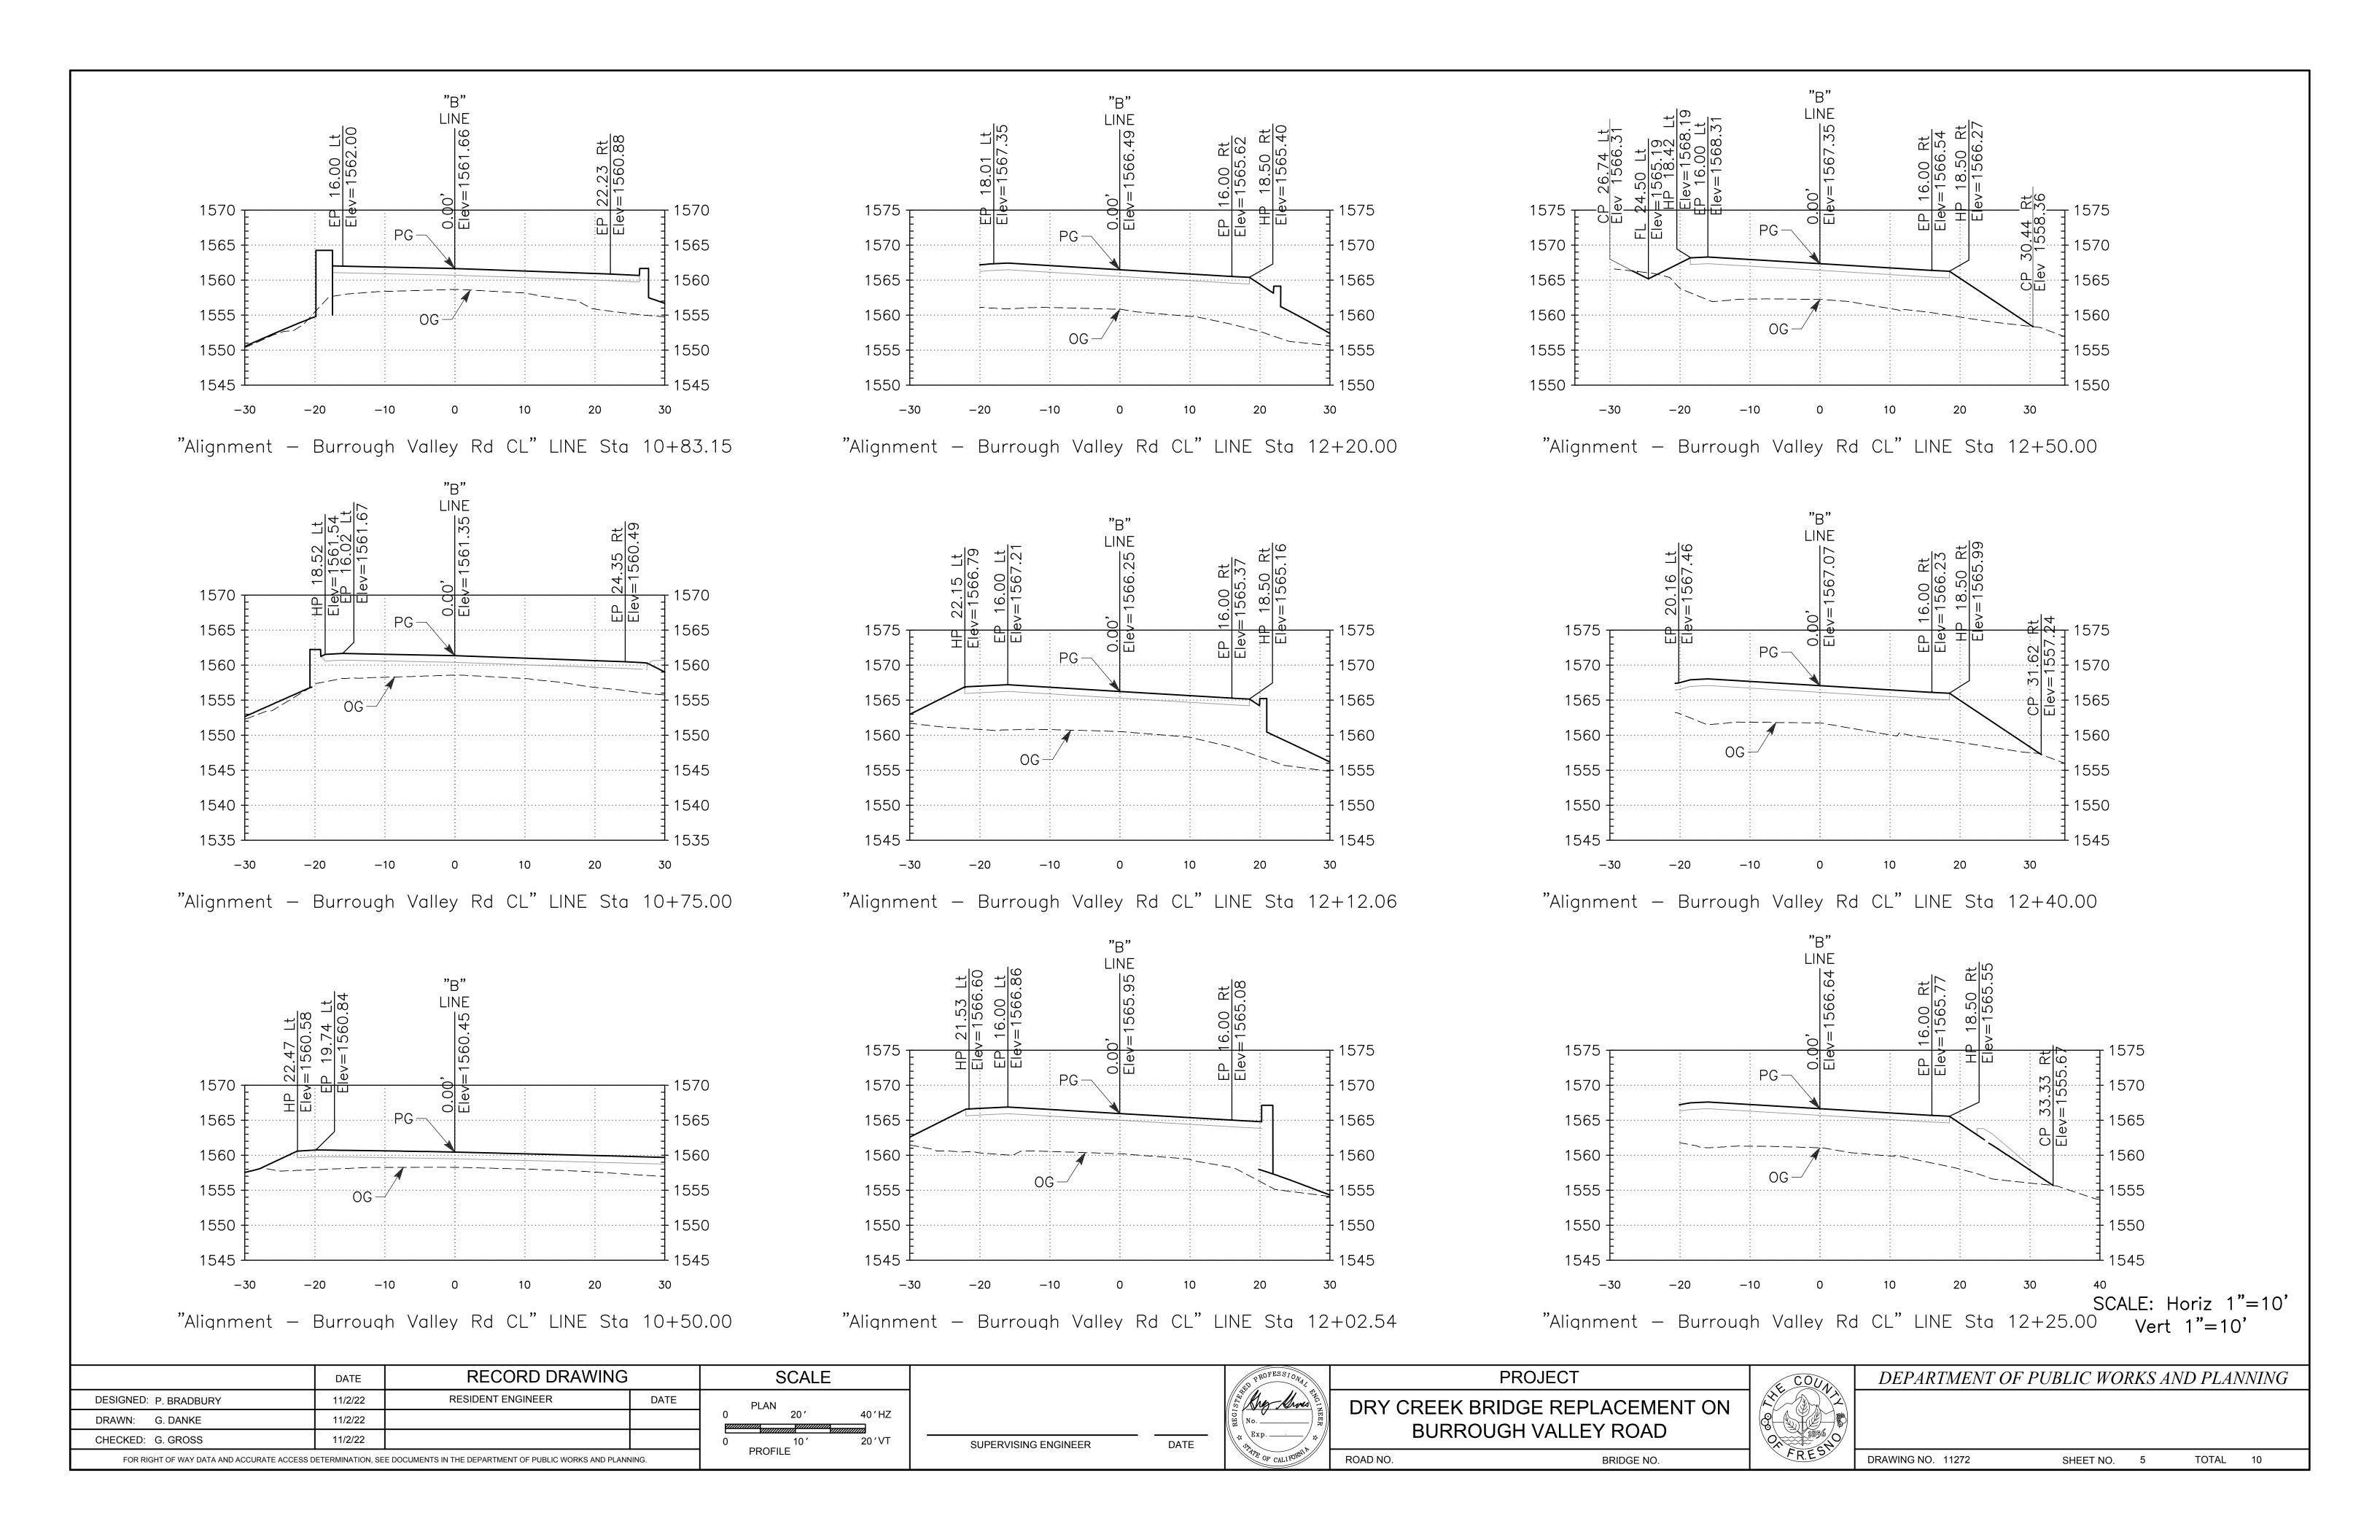

TOTAL 10

SCALE: Horiz 1"=10' Vert 1"=10'

TOTAL 10

SHEET NO.

"Alignment — Burrough Valley Rd CL" LINE Sta 14+95.00

"Alignment — Burrough Valley Rd CL" LINE Sta 14+75.00

"Alignment — Burrough Valley Rd CL" LINE Sta 14+50.00