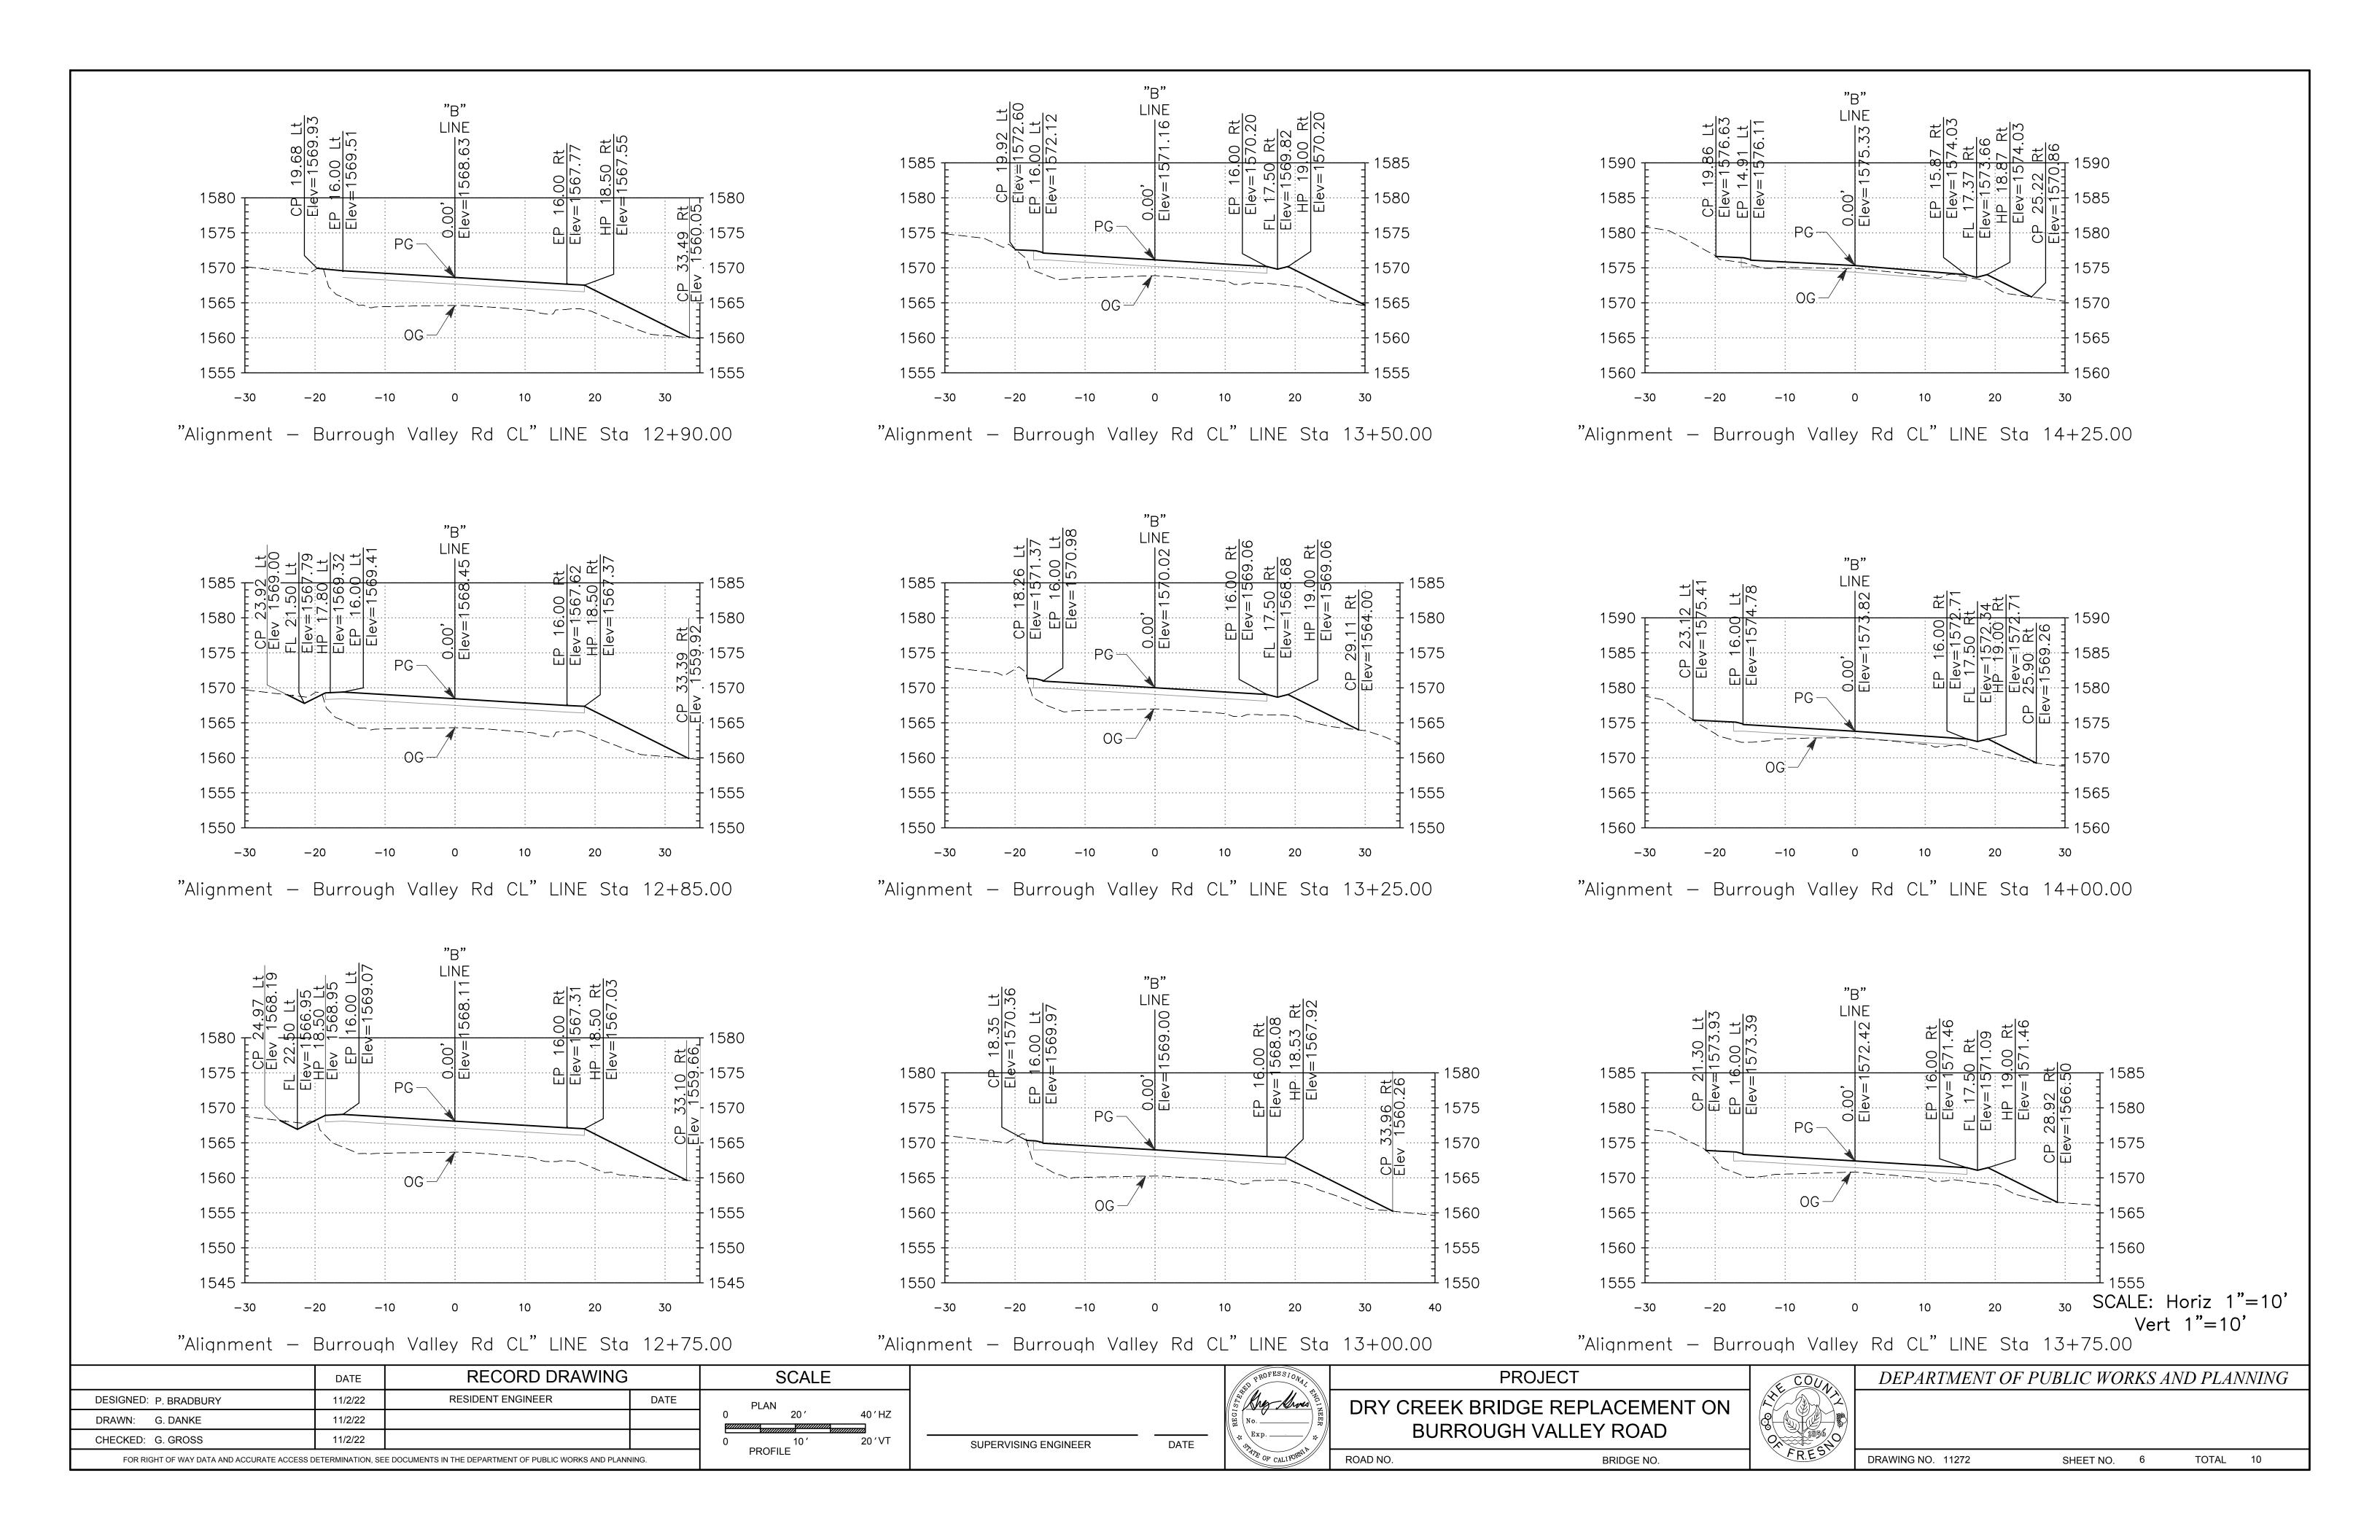

"Alignment — Burrough Valley Rd CL" LINE Sta 14+97.98

SCALE: Horiz 1"=10' Vert 1"=10'

|                                                                                                                        | DATE    | RECORD DRAWING         | SCALE       |                           | PROFESSION AL      | PROJECT                         | E COU | DEPARTMENT OF PUBLIC WORKS AND PLANNING |
|------------------------------------------------------------------------------------------------------------------------|---------|------------------------|-------------|---------------------------|--------------------|---------------------------------|-------|-----------------------------------------|
| DESIGNED: P. BRADBURY                                                                                                  | 11/2/22 | RESIDENT ENGINEER DATE | PLAN        |                           | they brees         | DRY CREEK BRIDGE REPLACEMENT ON |       |                                         |
| DRAWN: G. DANKE                                                                                                        | 11/2/22 |                        | 0 20' 40'HZ |                           | No                 |                                 |       |                                         |
| CHECKED: G. GROSS                                                                                                      | 11/2/22 |                        | 0 10' 20'VT | SUPERVISING ENGINEER DATE | Exp.               | BURROUGH VALLEY ROAD            |       |                                         |
| FOR RIGHT OF WAY DATA AND ACCURATE ACCESS DETERMINATION, SEE DOCUMENTS IN THE DEPARTMENT OF PUBLIC WORKS AND PLANNING. |         |                        | PROFILE     |                           | ATTE OF CALIFORNIE | ROAD NO. BRIDGE NO.             | FREST | DRAWING NO. 11272 SHEET NO. 7 TOTAL 10  |