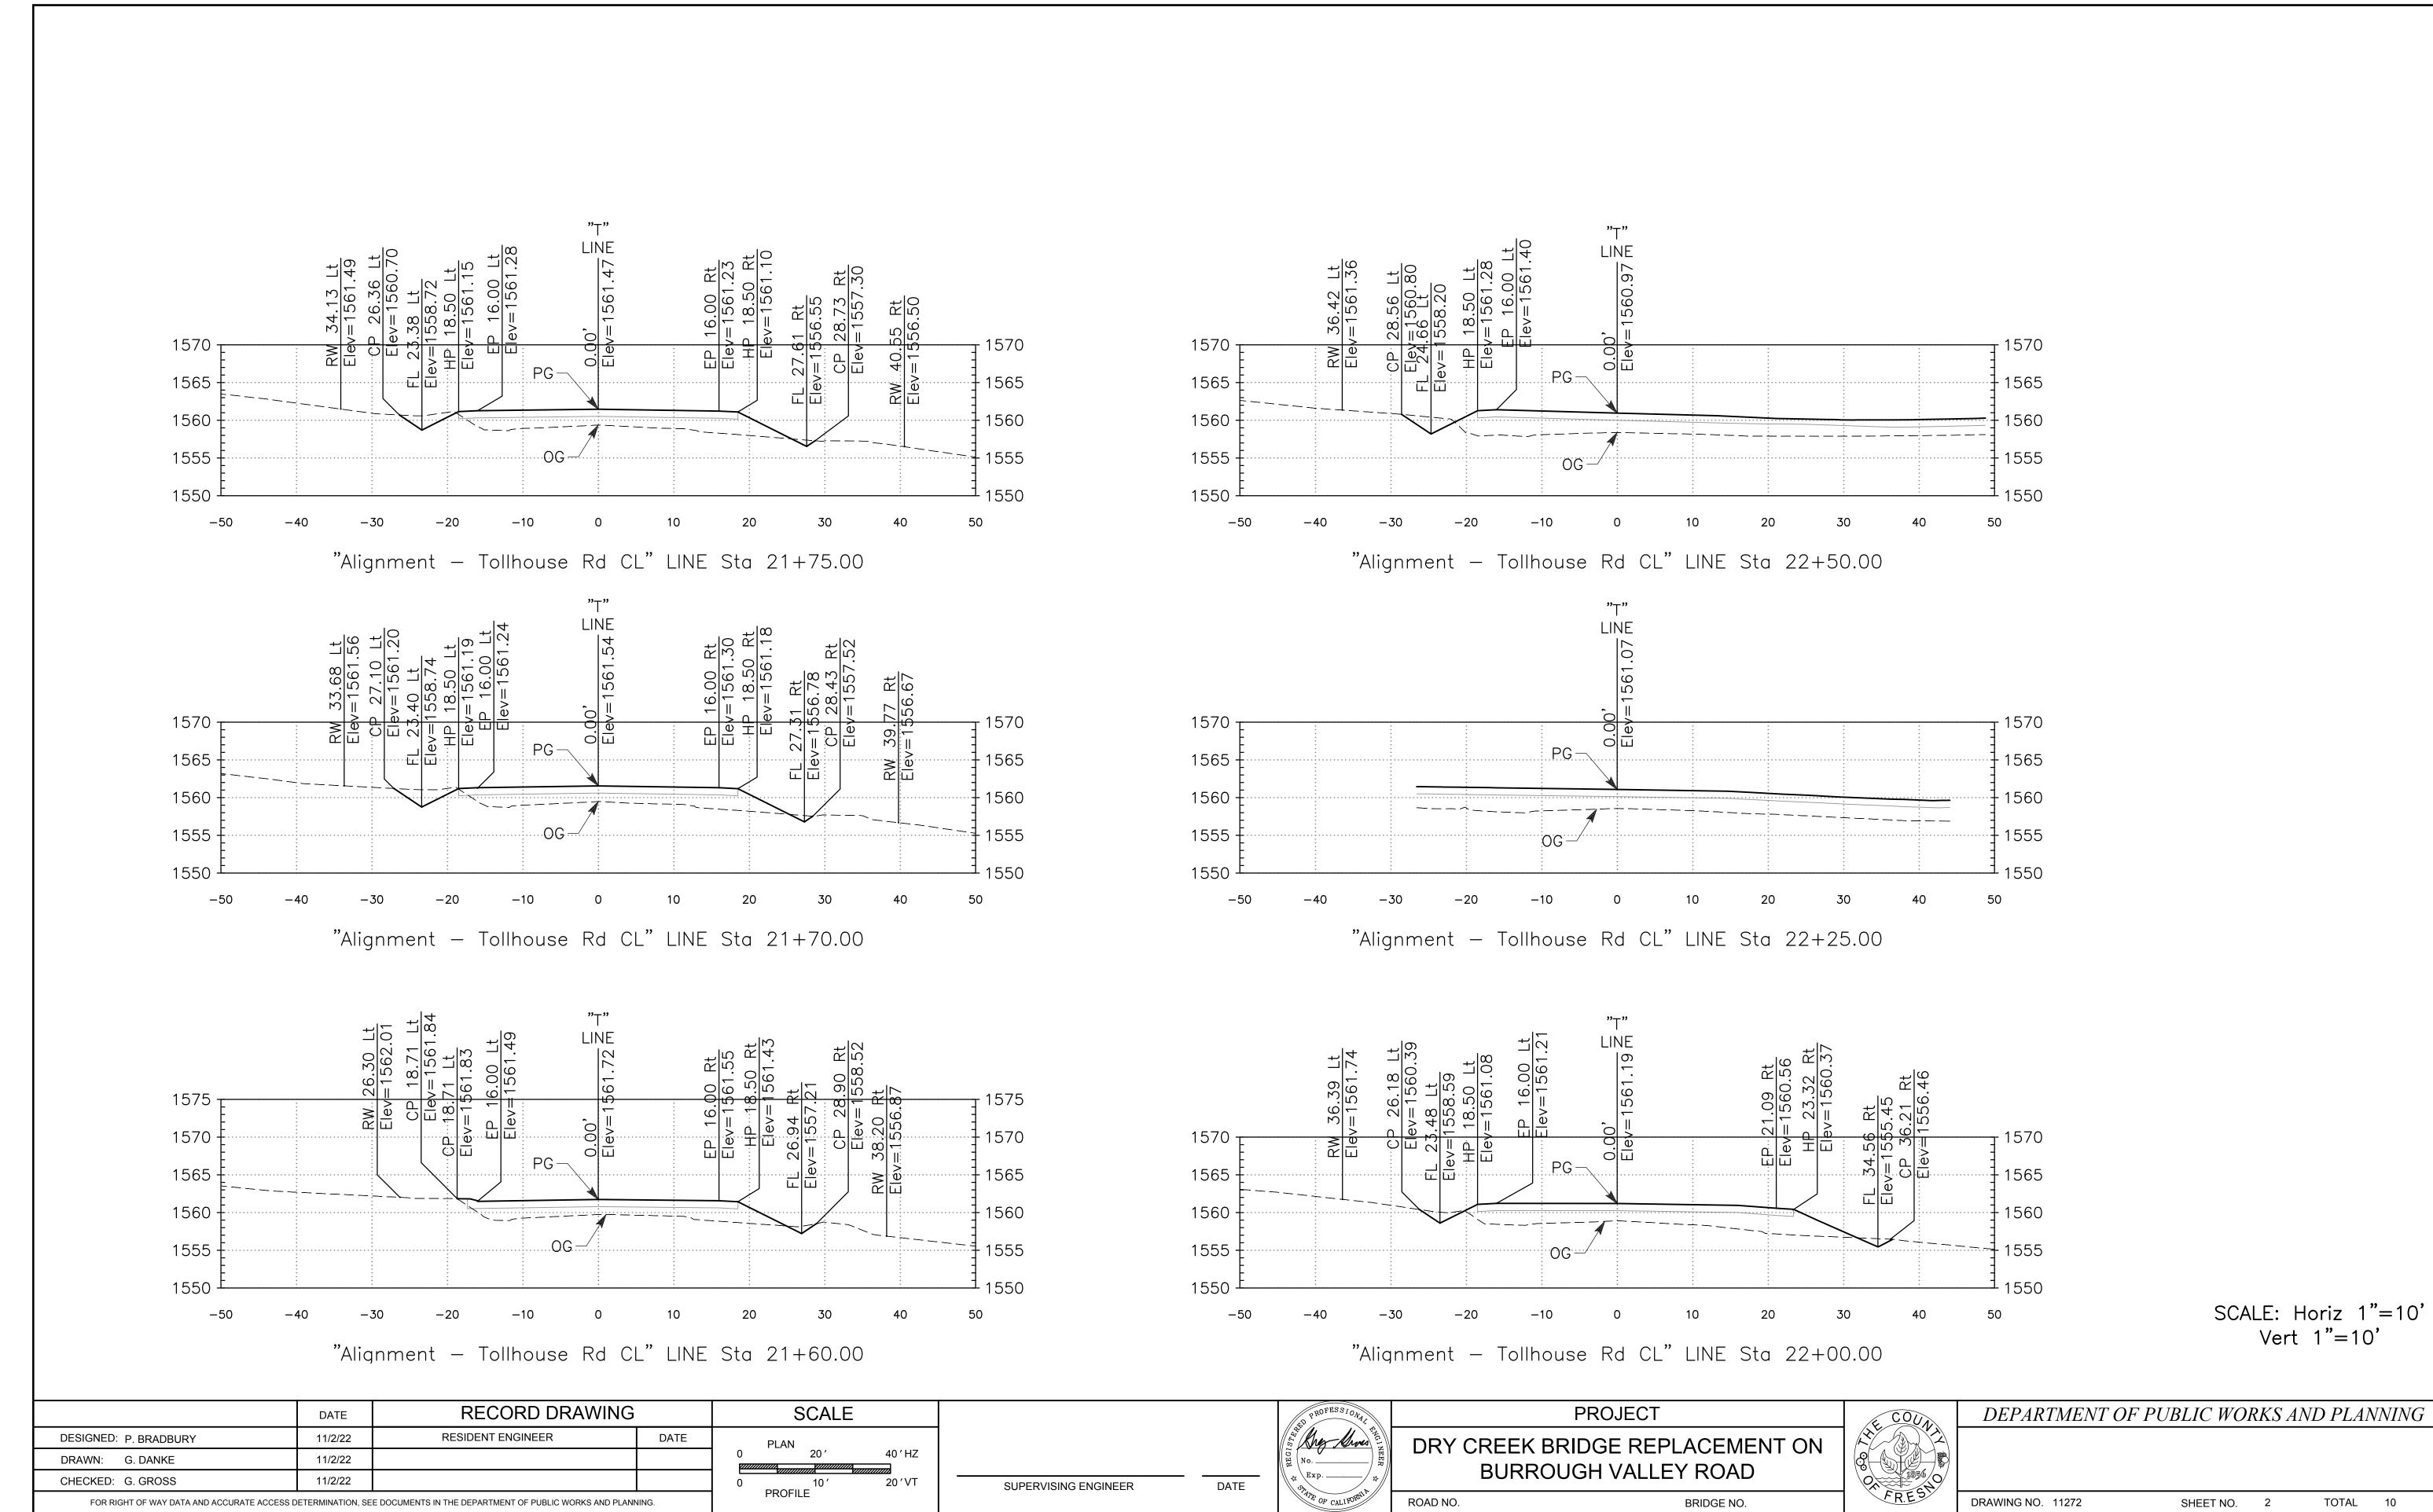

TOTAL 10

SCALE: Horiz 1"=10' Vert 1"=10'

TOTAL 10

SHEET NO.

"Alignment — Burrough Valley Rd CL" LINE Sta 14+95.00

"Alignment — Burrough Valley Rd CL" LINE Sta 14+75.00

"Alignment — Burrough Valley Rd CL" LINE Sta 14+50.00