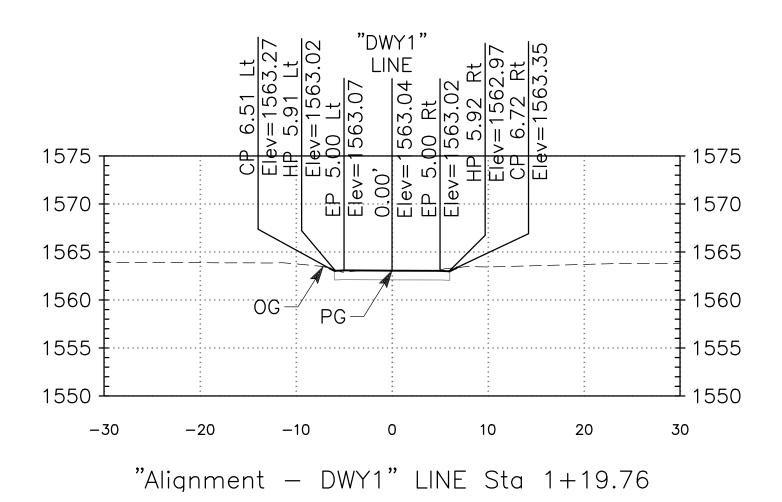

"Alignment — DWY1" LINE Sta 1+50.00

"Alignment — DWY1" LINE Sta 1+25.00

SCALE: Horiz 1"=10' Vert 1"=10'

|                                    | DATE                        | RECORD DRAWING                                       | 3      | SCALE       |                      |      | PROFESSIONAL  | PROJECT                         | COUA  | DEPARTMENT O      | F PUBLIC WORKS AN | ND PLANNING |  |
|------------------------------------|-----------------------------|------------------------------------------------------|--------|-------------|----------------------|------|---------------|---------------------------------|-------|-------------------|-------------------|-------------|--|
| DESIGNED: P. BRADBURY              | 11/2/22                     | RESIDENT ENGINEER                                    | DATE   | PLAN        |                      |      | E Krey Mires  | DRY CREEK BRIDGE REPLACEMENT ON |       |                   |                   |             |  |
| DRAWN: G. DANKE                    | 11/2/22                     |                                                      |        | 0 20' 40'HZ |                      |      | No. No.       |                                 |       |                   |                   |             |  |
| CHECKED: G. GROSS                  | 11/2/22                     |                                                      |        | 0 10' 20'VT | SUPERVISING ENGINEER | DATE | Exp.          | BURROUGH VALLEY ROAD            | 1856  |                   |                   |             |  |
| FOR RIGHT OF WAY DATA AND ACCURATE | E ACCESS DETERMINATION, SEE | DOCUMENTS IN THE DEPARTMENT OF PUBLIC WORKS AND PLAN | NNING. | PROFILE     |                      |      | OF CALIFORNIE | ROAD NO. BRIDGE NO.             | FREST | DRAWING NO. 11272 | SHEET NO. 8       | TOTAL 10    |  |