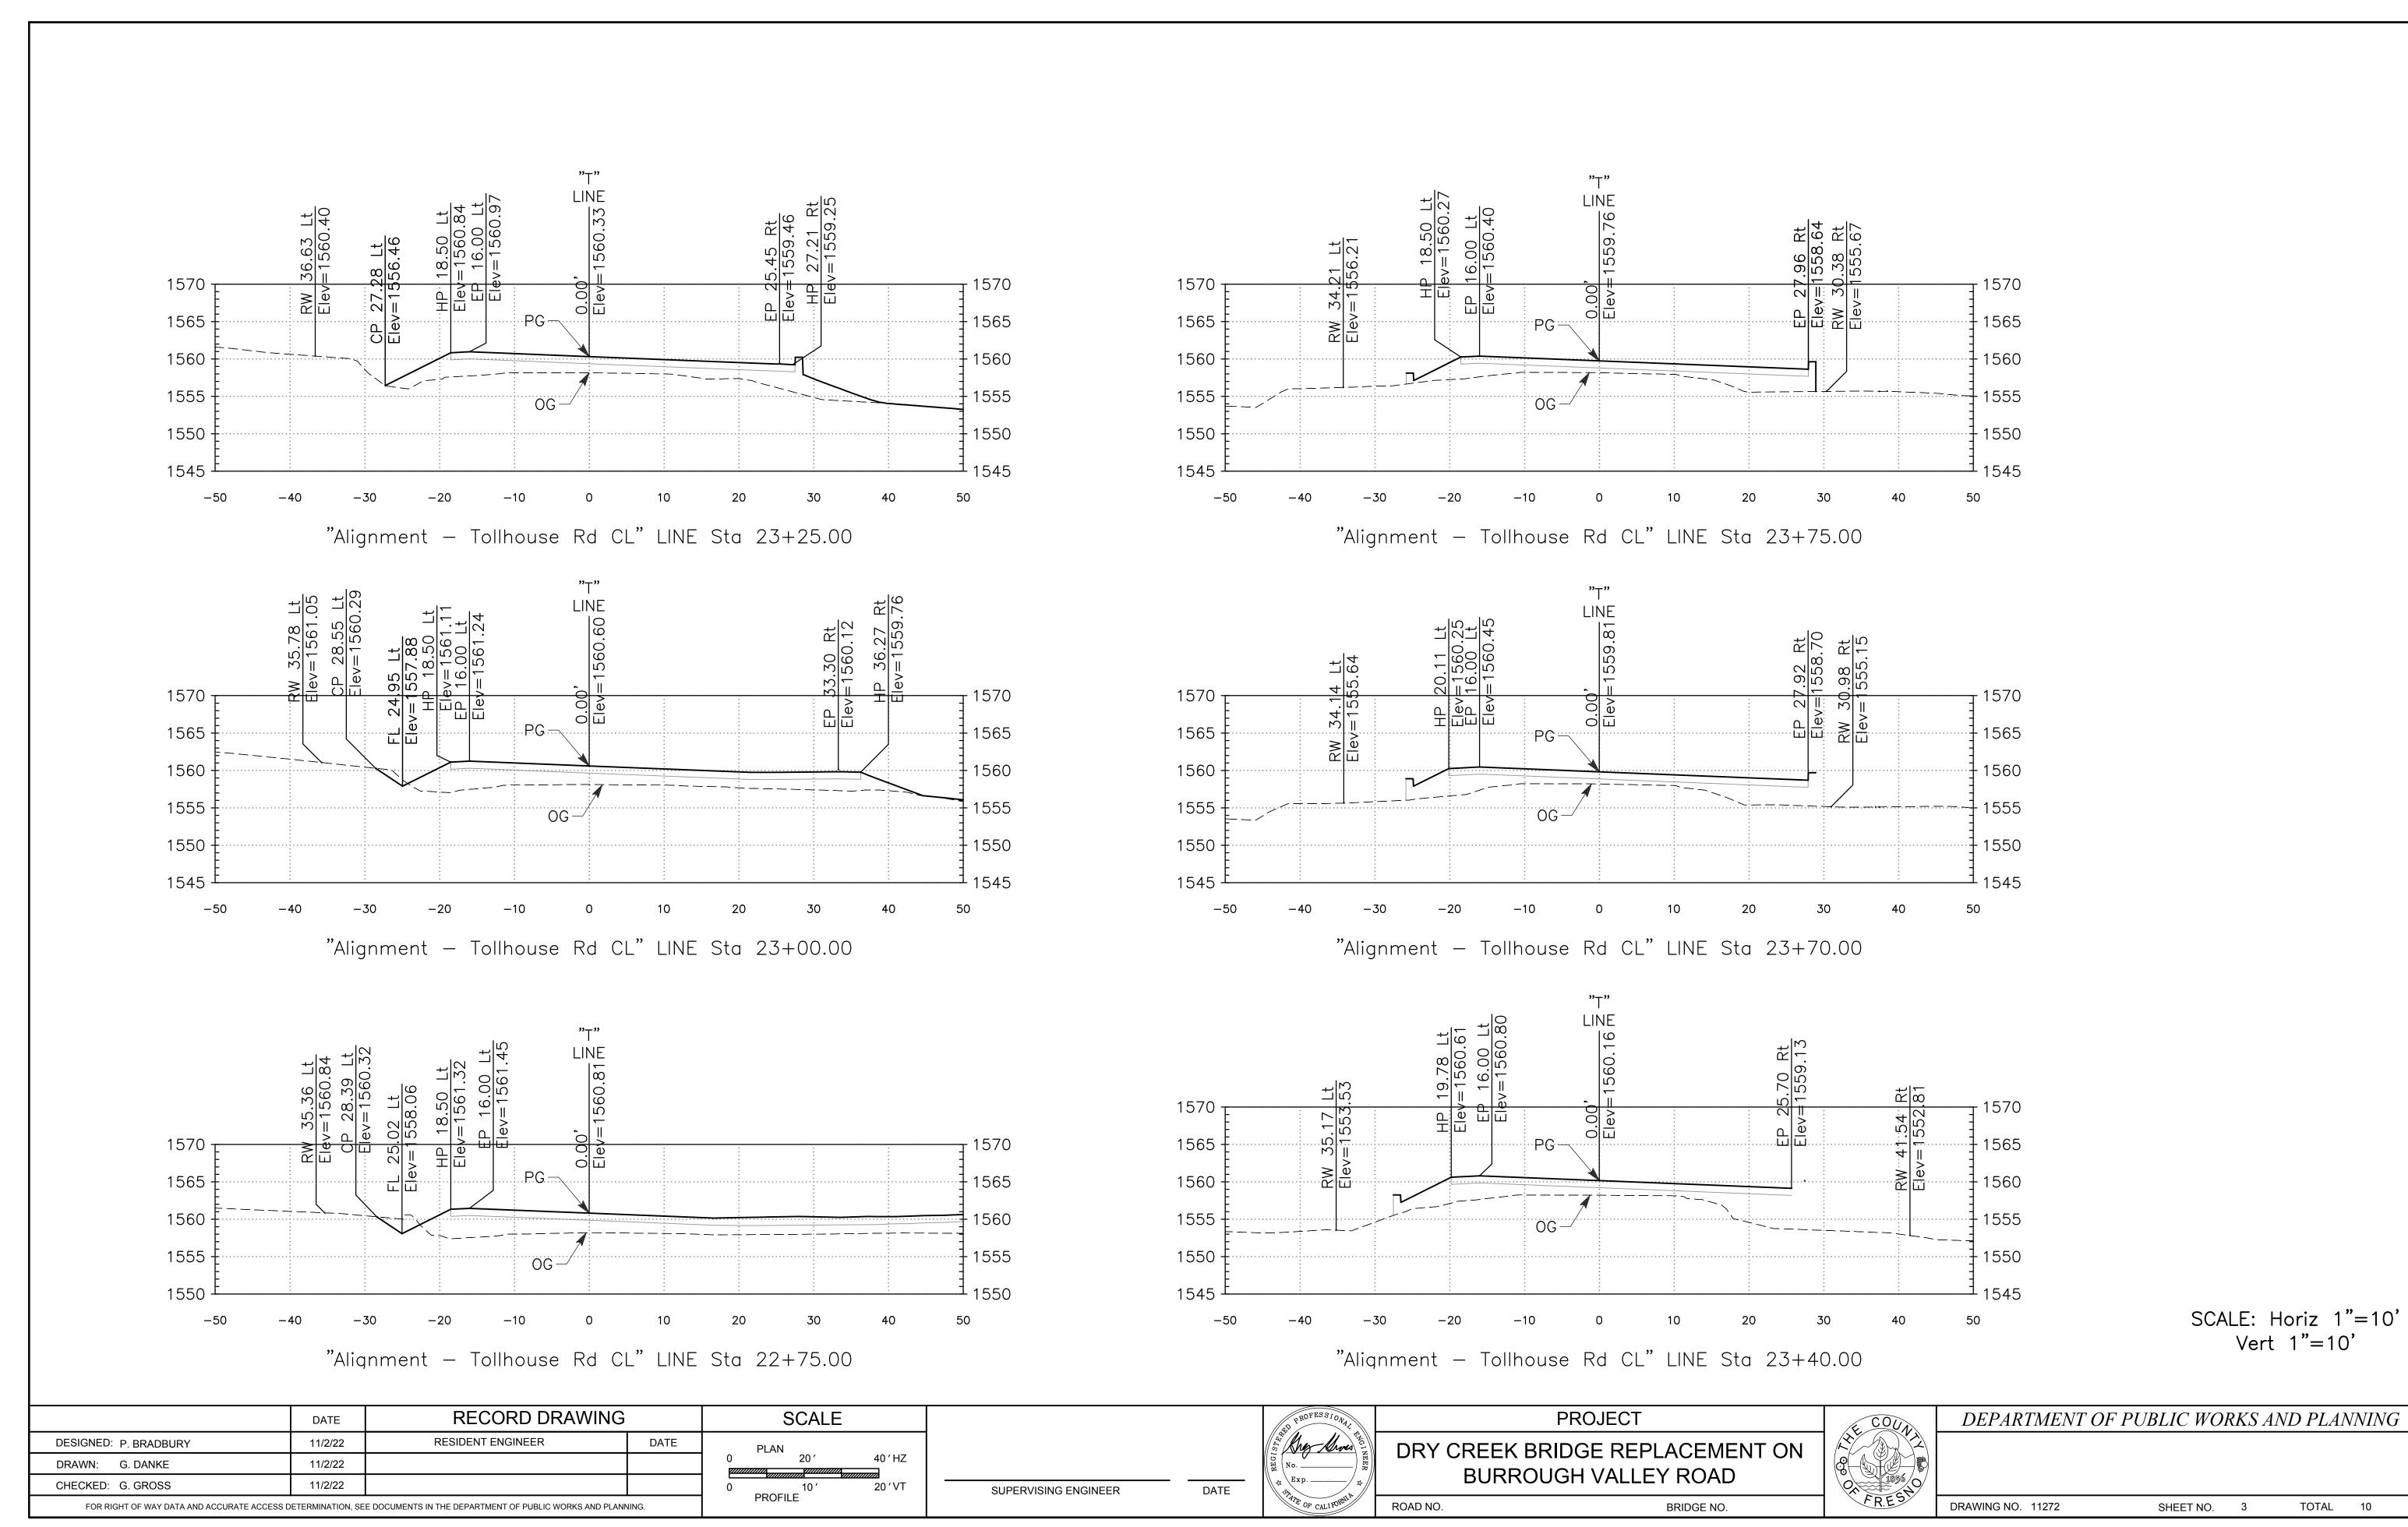

TOTAL 10

SCALE: Horiz 1"=10' Vert 1"=10'

TOTAL 10

SHEET NO.

"Alignment — Burrough Valley Rd CL" LINE Sta 14+95.00

"Alignment — Burrough Valley Rd CL" LINE Sta 14+75.00

"Alignment — Burrough Valley Rd CL" LINE Sta 14+50.00