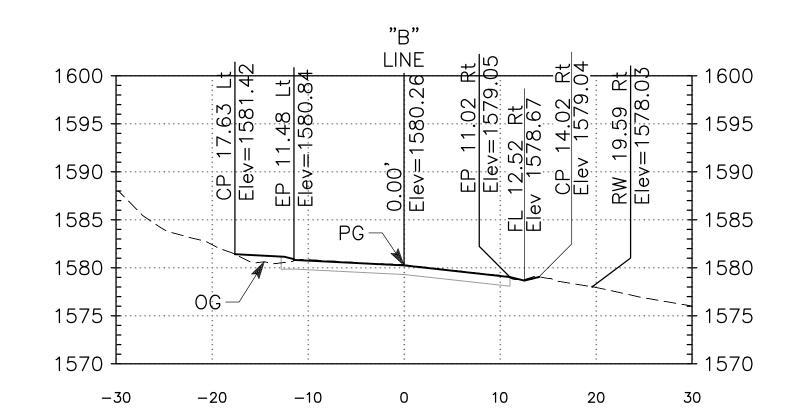

"Alignment — DWY1" LINE Sta 1+50.00

"Alignment — DWY1" LINE Sta 1+25.00

SCALE: Horiz 1"=10' Vert 1"=10'

|                                    | DATE                        | RECORD DRAWING                                       | 3      | SCALE       |                      |      | PROFESSIONAL  | PROJECT                         | COUA  | DEPARTMENT O      | F PUBLIC WORKS AN | ND PLANNING |  |
|------------------------------------|-----------------------------|------------------------------------------------------|--------|-------------|----------------------|------|---------------|---------------------------------|-------|-------------------|-------------------|-------------|--|
| DESIGNED: P. BRADBURY              | 11/2/22                     | RESIDENT ENGINEER                                    | DATE   | PLAN        |                      |      | E Krey Mires  | DRY CREEK BRIDGE REPLACEMENT ON |       |                   |                   |             |  |
| DRAWN: G. DANKE                    | 11/2/22                     |                                                      |        | 0 20' 40'HZ |                      |      | No. No.       |                                 |       |                   |                   |             |  |
| CHECKED: G. GROSS                  | 11/2/22                     |                                                      |        | 0 10' 20'VT | SUPERVISING ENGINEER | DATE | Exp.          | BURROUGH VALLEY ROAD            | 1856  |                   |                   |             |  |
| FOR RIGHT OF WAY DATA AND ACCURATE | E ACCESS DETERMINATION, SEE | DOCUMENTS IN THE DEPARTMENT OF PUBLIC WORKS AND PLAN | NNING. | PROFILE     |                      |      | OF CALIFORNIE | ROAD NO. BRIDGE NO.             | FREST | DRAWING NO. 11272 | SHEET NO. 8       | TOTAL 10    |  |