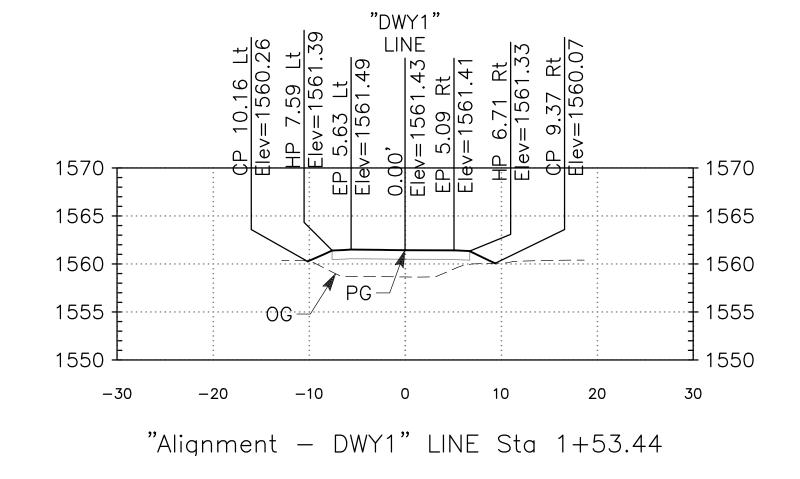

"Alignment — DWY1" LINE Sta 1+50.00

"Alignment — DWY1" LINE Sta 1+25.00

SCALE: Horiz 1"=10' Vert 1"=10'

|                                    | DATE                        | RECORD DRAWING                                       | 3      | SCALE       |                      |      | PROFESSIONAL  | PROJECT                         | COUA  | DEPARTMENT O      | F PUBLIC WORKS AN | ND PLANNING |  |
|------------------------------------|-----------------------------|------------------------------------------------------|--------|-------------|----------------------|------|---------------|---------------------------------|-------|-------------------|-------------------|-------------|--|
| DESIGNED: P. BRADBURY              | 11/2/22                     | RESIDENT ENGINEER                                    | DATE   | PLAN        |                      |      | E Krey Mires  | DRY CREEK BRIDGE REPLACEMENT ON |       |                   |                   |             |  |
| DRAWN: G. DANKE                    | 11/2/22                     |                                                      |        | 0 20' 40'HZ |                      |      | No. No.       |                                 |       |                   |                   |             |  |
| CHECKED: G. GROSS                  | 11/2/22                     |                                                      |        | 0 10' 20'VT | SUPERVISING ENGINEER | DATE | Exp.          | BURROUGH VALLEY ROAD            | 1856  |                   |                   |             |  |
| FOR RIGHT OF WAY DATA AND ACCURATE | E ACCESS DETERMINATION, SEE | DOCUMENTS IN THE DEPARTMENT OF PUBLIC WORKS AND PLAN | NNING. | PROFILE     |                      |      | OF CALIFORNIE | ROAD NO. BRIDGE NO.             | FREST | DRAWING NO. 11272 | SHEET NO. 8       | TOTAL 10    |  |