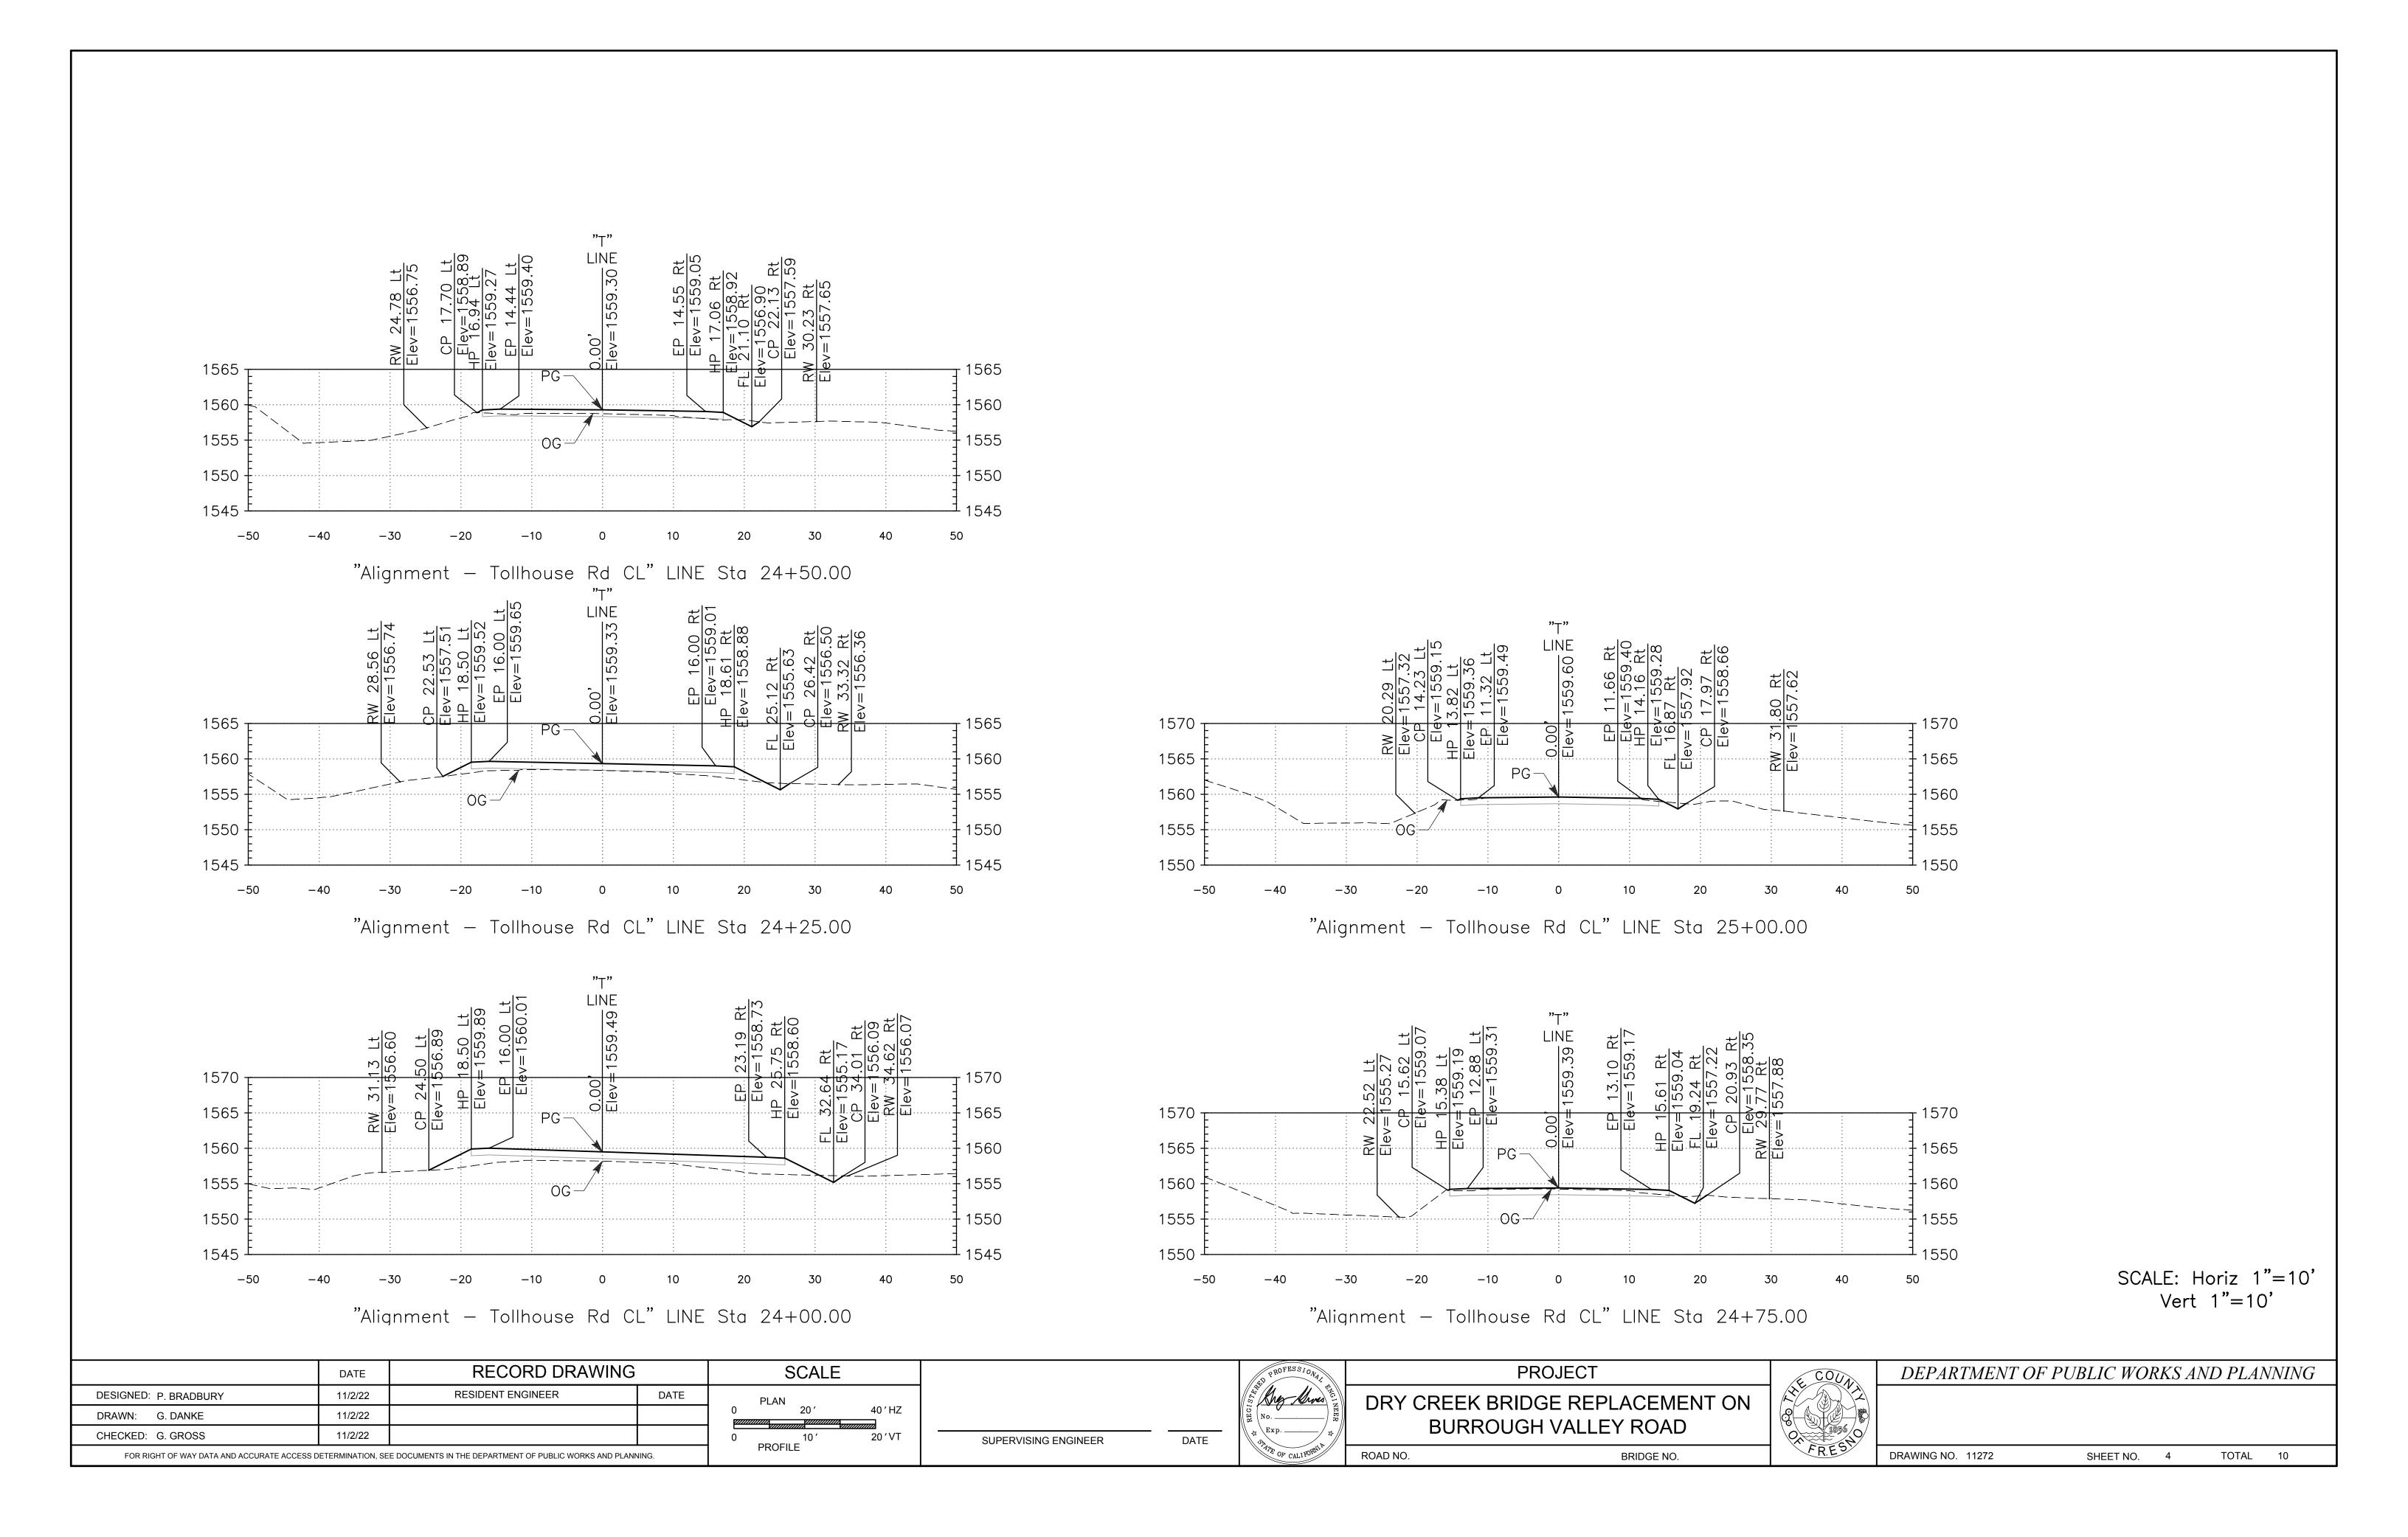

TOTAL 10

SCALE: Horiz 1"=10' Vert 1"=10'

TOTAL 10

SHEET NO.

"Alignment — Burrough Valley Rd CL" LINE Sta 14+95.00

"Alignment — Burrough Valley Rd CL" LINE Sta 14+75.00

"Alignment — Burrough Valley Rd CL" LINE Sta 14+50.00