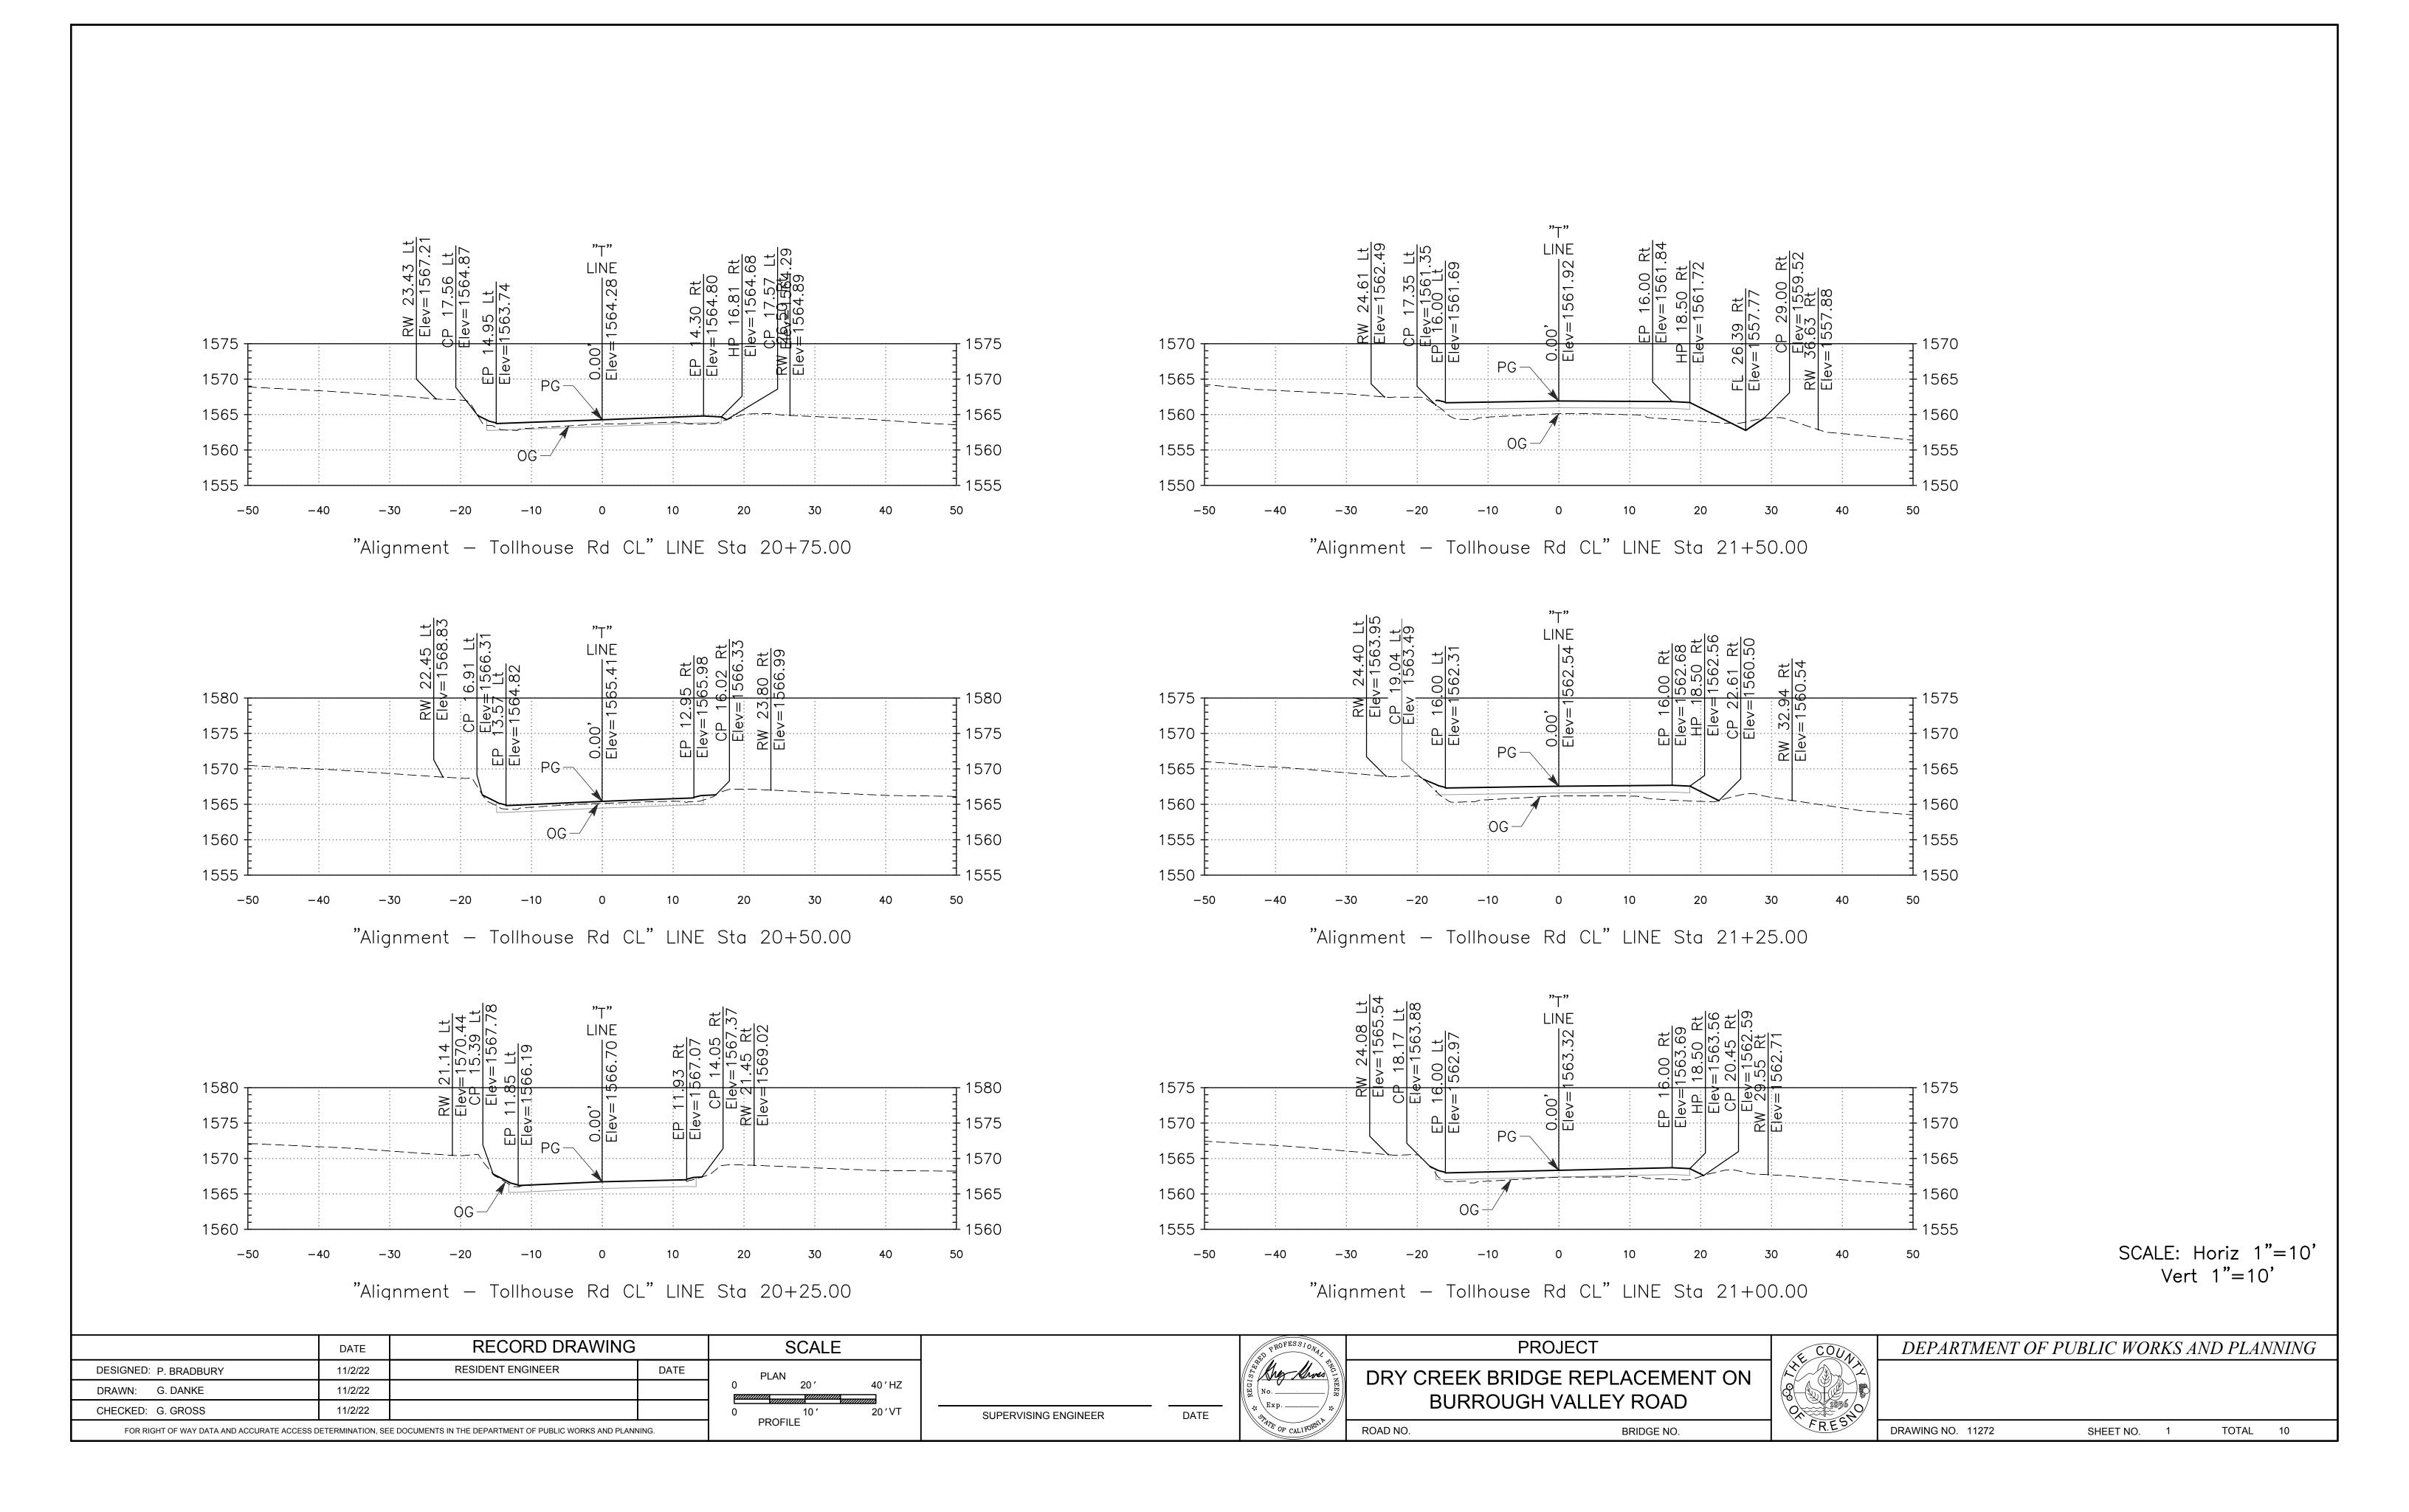

TOTAL 10

SCALE: Horiz 1"=10' Vert 1"=10'

TOTAL 10

SHEET NO.

"Alignment — Burrough Valley Rd CL" LINE Sta 14+95.00

"Alignment — Burrough Valley Rd CL" LINE Sta 14+75.00

"Alignment — Burrough Valley Rd CL" LINE Sta 14+50.00