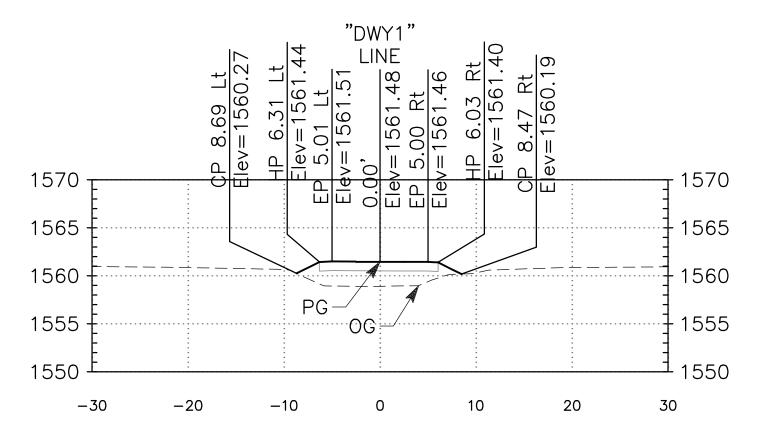

"Alignment — DWY1" LINE Sta 1+50.00

"Alignment — DWY1" LINE Sta 1+25.00

SCALE: Horiz 1"=10' Vert 1"=10'

|                                    | DATE                        | RECORD DRAWING                                       | 3      | SCALE       |                      |      | PROFESSIONAL  | PROJECT                         | COUA  | DEPARTMENT O      | F PUBLIC WORKS AN | ND PLANNING |  |
|------------------------------------|-----------------------------|------------------------------------------------------|--------|-------------|----------------------|------|---------------|---------------------------------|-------|-------------------|-------------------|-------------|--|
| DESIGNED: P. BRADBURY              | 11/2/22                     | RESIDENT ENGINEER                                    | DATE   | PLAN        |                      |      | E Krey Mires  | DRY CREEK BRIDGE REPLACEMENT ON |       |                   |                   |             |  |
| DRAWN: G. DANKE                    | 11/2/22                     |                                                      |        | 0 20' 40'HZ |                      |      | No. No.       |                                 |       |                   |                   |             |  |
| CHECKED: G. GROSS                  | 11/2/22                     |                                                      |        | 0 10' 20'VT | SUPERVISING ENGINEER | DATE | Exp.          | BURROUGH VALLEY ROAD            | 1856  |                   |                   |             |  |
| FOR RIGHT OF WAY DATA AND ACCURATE | E ACCESS DETERMINATION, SEE | DOCUMENTS IN THE DEPARTMENT OF PUBLIC WORKS AND PLAN | NNING. | PROFILE     |                      |      | OF CALIFORNIE | ROAD NO. BRIDGE NO.             | FREST | DRAWING NO. 11272 | SHEET NO. 8       | TOTAL 10    |  |