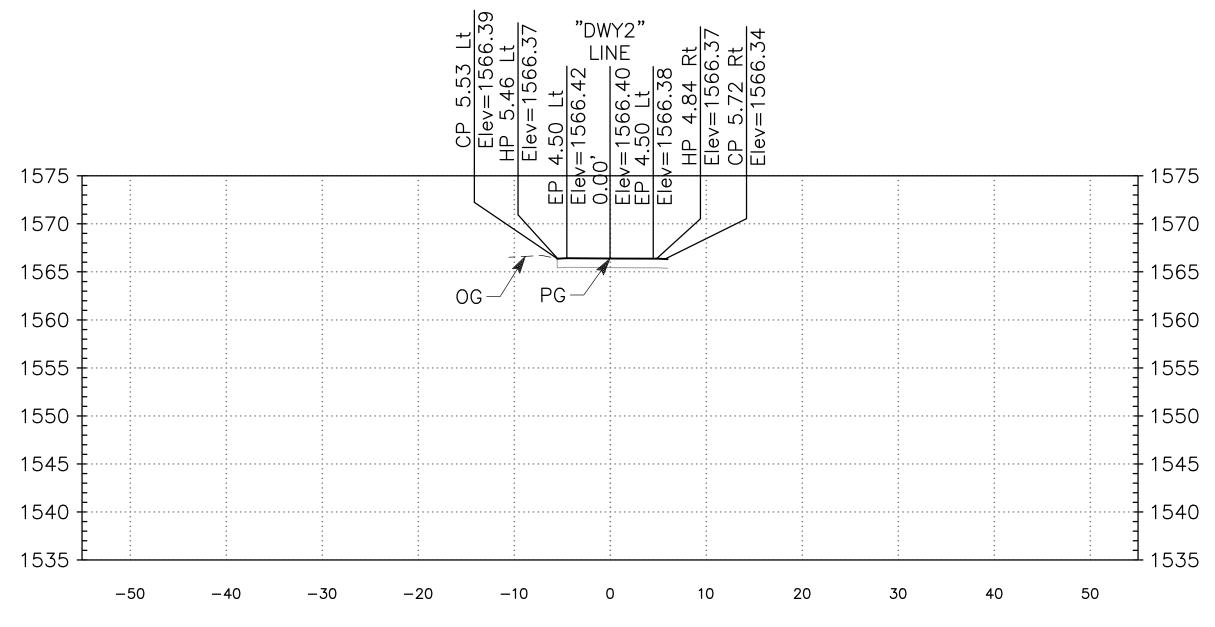

"Alignment — DWY 2" LINE Sta 1+78.81

"Alignment - DWY 2" LINE Sta 1+75.00

SCALE: Horiz 1"=10' Vert 1"=10'

|                                                                                                                        | DATE    | RECORD DRAWING         | SCALE       |                      | SP PROFESSIONAL | PROJECT                         | E COU | DEPARTMENT OF     | PUBLIC WORKS | AND PLANNING |
|------------------------------------------------------------------------------------------------------------------------|---------|------------------------|-------------|----------------------|-----------------|---------------------------------|-------|-------------------|--------------|--------------|
| DESIGNED: P. BRADBURY                                                                                                  | 11/2/22 | RESIDENT ENGINEER DATE | PLAN        |                      | the Mrs.        | DRY CREEK BRIDGE REPLACEMENT ON |       |                   |              |              |
| DRAWN: G. DANKE                                                                                                        | 11/2/22 |                        | 0 20′ 40′HZ |                      | No. No.         | BURROUGH VALLEY ROAD            |       |                   |              |              |
| CHECKED: G. GROSS                                                                                                      | 11/2/22 |                        | 0 10' 20'VT | SUPERVISING ENGINEER | DATE Exp.       | BURROUGH VALLET ROAD            | 1856  |                   |              |              |
| FOR RIGHT OF WAY DATA AND ACCURATE ACCESS DETERMINATION, SEE DOCUMENTS IN THE DEPARTMENT OF PUBLIC WORKS AND PLANNING. |         |                        | PROFILE     |                      | OF CALIFORNI'S  | ROAD NO. BRIDGE NO.             | FREST | DRAWING NO. 11272 | SHEET NO. 10 | TOTAL 10     |