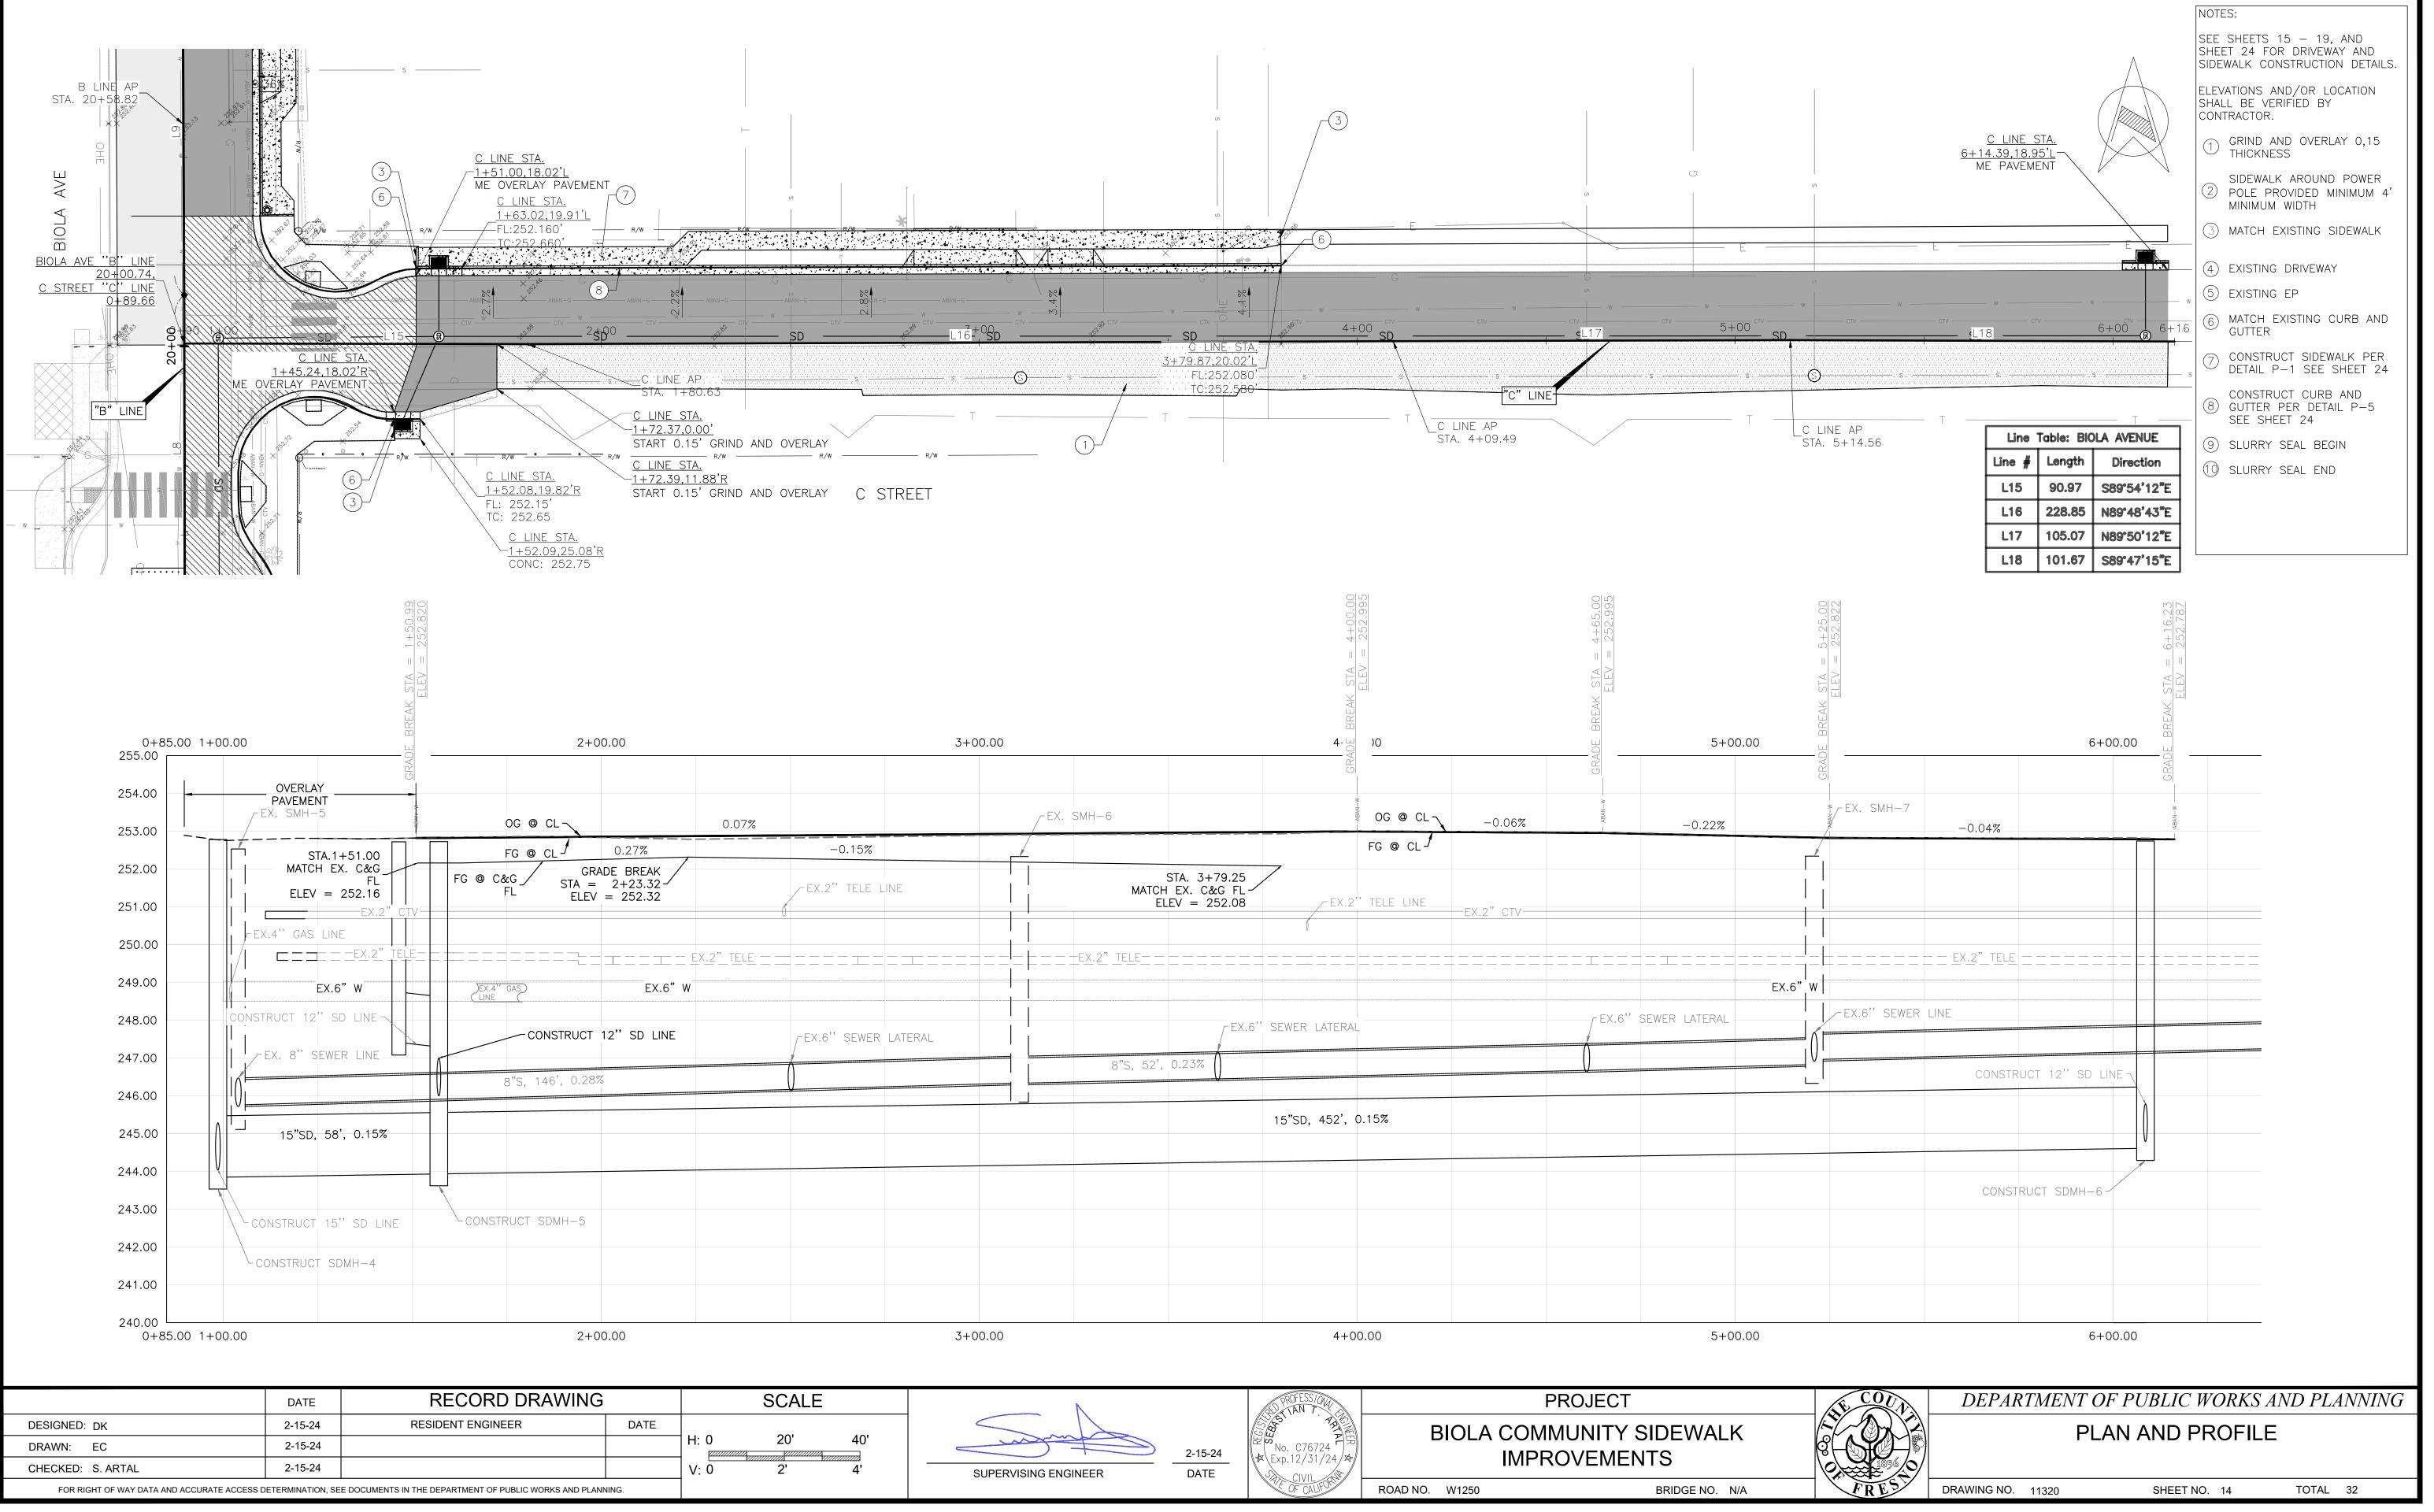

| 68.76  | N00°15'14"W |  |  |  |  |
| L11                      | 279.10 | N00°14'26"W |  |  |  |  |
| L12                      | 77.75  | N00°20'47"W |  |  |  |  |
| L13                      | 87.04  | N00°20'21"W |  |  |  |  |

NOTES: PROTECT SURVEY MONUMENTS IN PLACE SEE SHEETS 15 - 19, AND SHEET 24 FOR DRIVEWAY AND SIDEWALK CONSTRUCTION DETAILS. (1) GRIND AND OVERLAY 0.15' THICKNESS (2) SIDEWALK AROUND POWER POLE PROVIDE 4' MIN WIDTH (3) MATCH EXISTING SIDEWALK (4) EXISTING DRIVEWAY 5 EXISTING EP (6) MATCH EXISTING CURB AND GUTTER (7) CONSTRUCT SIDEWALK PER P-1 SEE SHEET 24 (8) CONSTRUCT CURB AND GUTTER PER P-5 SEE SHEET 24 9 SLURRY SEAL BEGIN (10) SLURRY SEAL END ~·✔· ANGLE POINT



DRAWING NO. 11320

DEPARTMENT OF PUBLIC WORKS AND PLANNING
PLAN AND PROFILE

SHEET NO. 13



| N-G       | с №<br>w №<br>ку<br>ку<br>ку<br>ку<br>ку<br>ку |                                                                                    | www<br>t+00w            | w ctv w                      | w w            |
|-----------|------------------------------------------------|------------------------------------------------------------------------------------|-------------------------|------------------------------|----------------|
|           |                                                | <u>C LINE STA.</u><br><u>3+79:87,20.02'L</u><br>FL:252.080'<br><u>TC:252.5</u> 80' |                         |                              | - ·s           |
| R/W       | T                                              | — T —