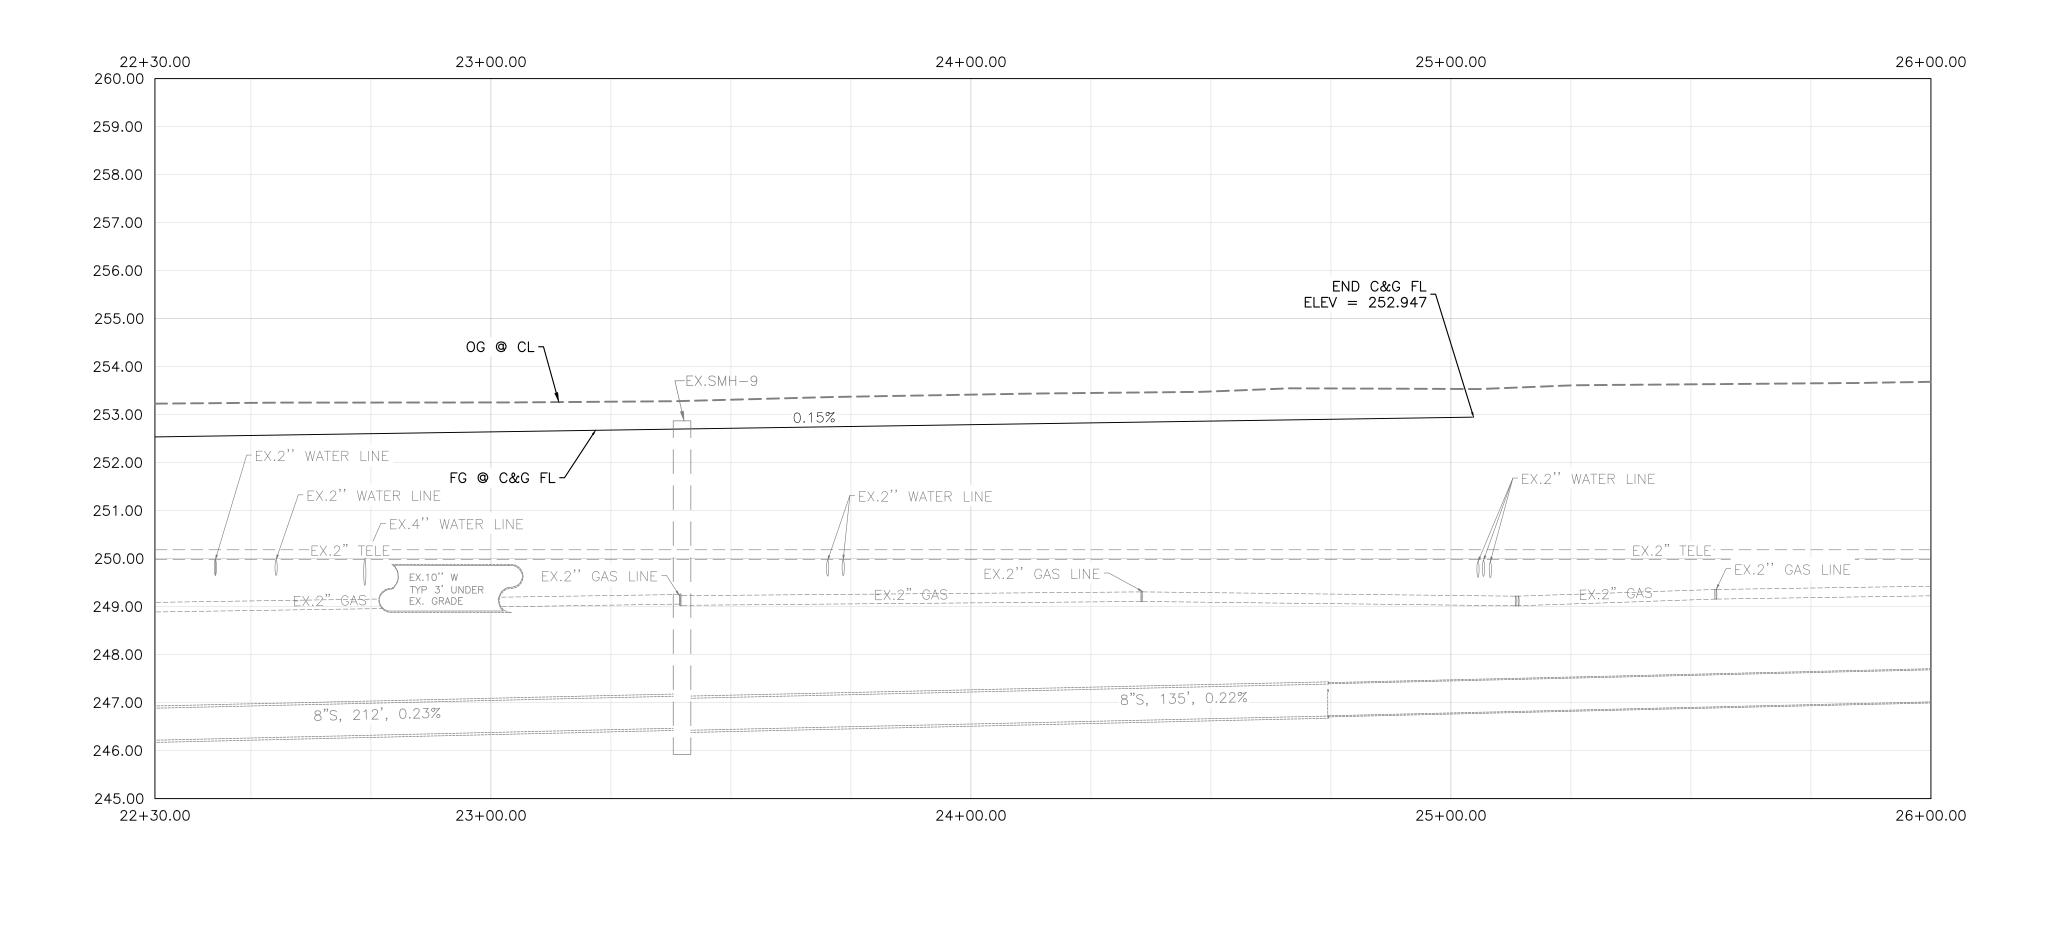

76  | N00°15'14"W |  |  |  |  |
| L11                      | 279.10 | N00°14'26"W |  |  |  |  |
| L12                      | 77.75  | N00°20'47"W |  |  |  |  |
| L13                      | 87.04  | N00°20'21"W |  |  |  |  |

### NOTES:

PROTECT SURVEY MONUMENTS IN PLACE

SEE SHEETS 15 – 19, AND SHEET 24 FOR DRIVEWAY AND SIDEWALK CONSTRUCTION DETAILS.

(1) GRIND AND OVERLAY 0.15' THICKNESS

(2) SIDEWALK AROUND POWER POLE PROVIDE 4' MIN WIDTH

(3) MATCH EXISTING SIDEWALK

(4) EXISTING DRIVEWAY

(5) EXISTING EP

(6) MATCH EXISTING CURB AND GUTTER

(7) CONSTRUCT SIDEWALK PER P-1 SEE SHEET 24

(8) CONSTRUCT CURB AND GUTTER PER P-5 SEE SHEET 24

- (9) SLURRY SEAL BEGIN
- 10 SLURRY SEAL END

ANGLE POINT

DEPARTMENT OF PUBLIC WORKS AND PLANNING PLAN AND PROFILE

DRAWING NO. 11320

SHEET NO. 12





|                                                                                                                        | DATE    | RECORD DRAWING    |      |            | SCALE |     |
|------------------------------------------------------------------------------------------------------------------------|---------|-------------------|------|------------|-------|-----|
| DESIGNED: DK                                                                                                           | 2-15-24 | RESIDENT ENGINEER | DATE |            |       |     |
| DRAWN: EC                                                                                                              | 2-15-24 |                   |      | │H: 0<br>│ | 20'   | 40' |
| CHECKED: S. ARTAL