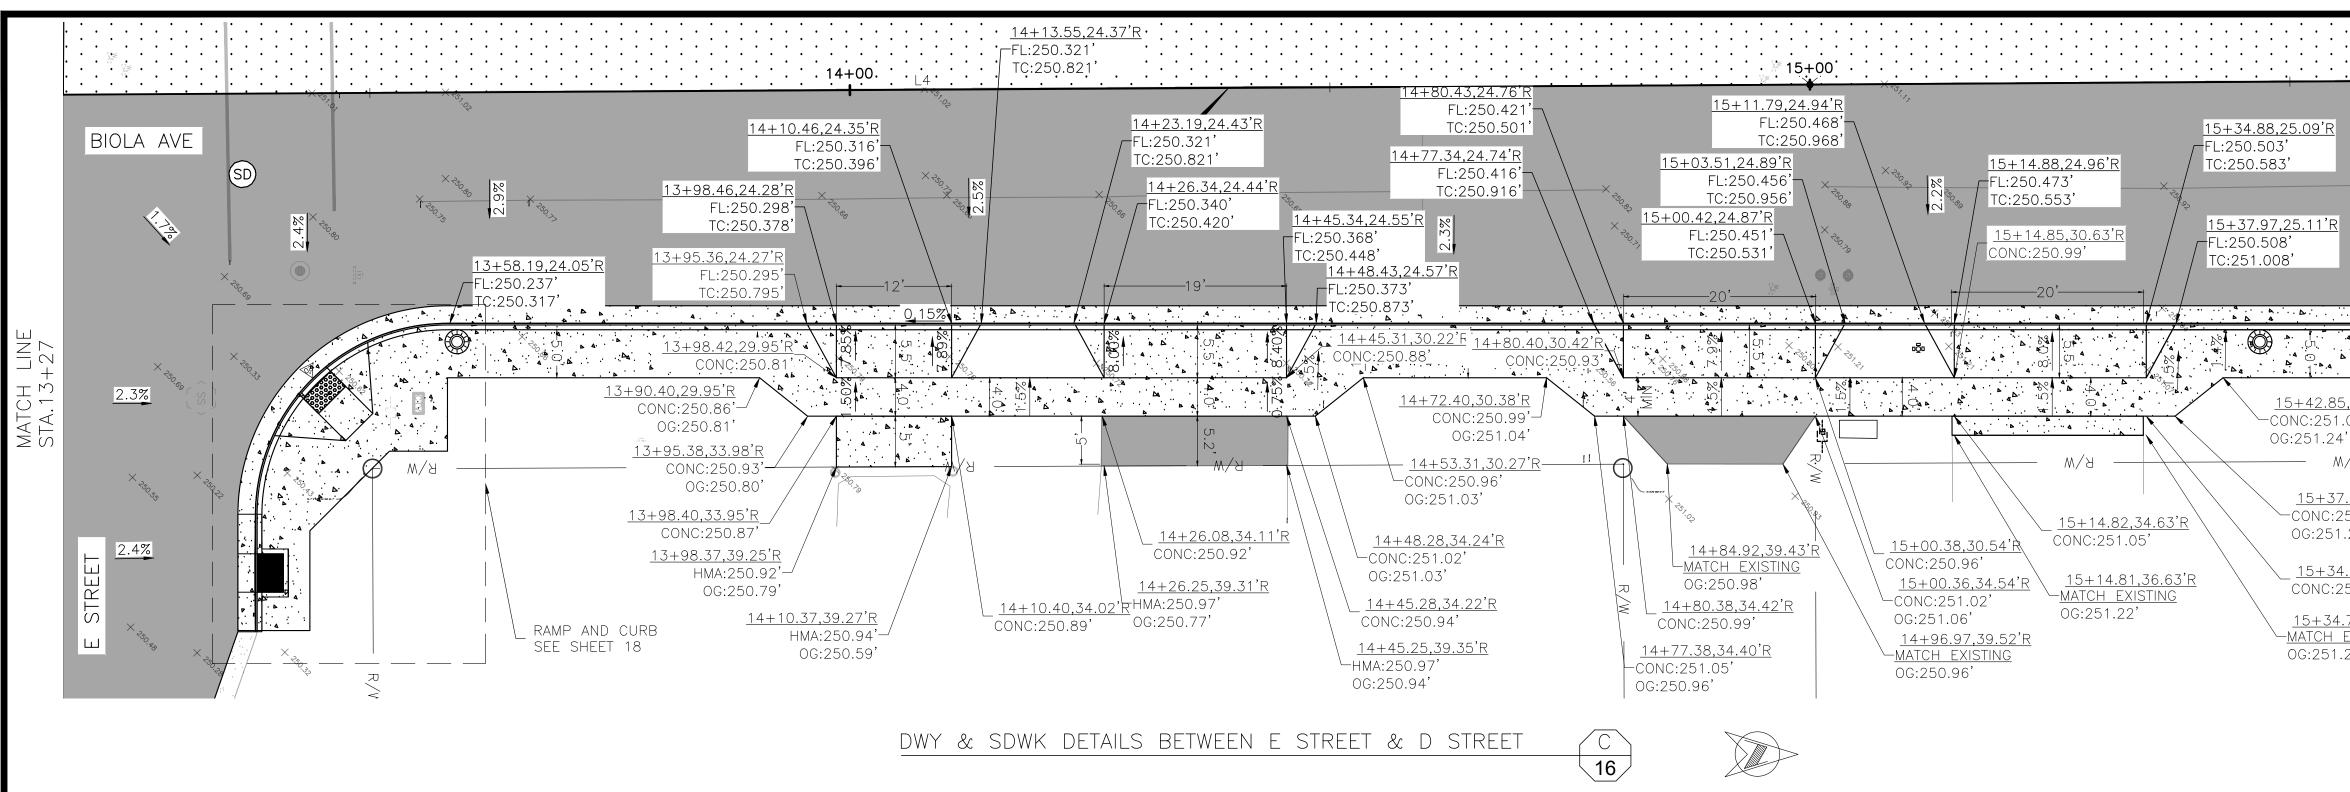

| 4+00.00                 |                              | 3+00.00        |
|           |                                                | ROFE TAN                                                                           | SSTOWE                  | PROJECT                      |                |
|           | man                                            | <b>2-15-24 2-15-24 №</b> Exp.12/                                                   | BIO                     | LA COMMUNITY                 |                |
|           | SUPERVISING ENGINEER                           | DATE                                                                               | ALIFORMER ROAD NO. W12  |                              | BRIDGE NO. N/A |







|                                                                                                                        | DATE    | RECORD DRAWING    |      |  | SCALE |                                         |
|------------------------------------------------------------------------------------------------------------------------|---------|-------------------|------|--|-------|-----------------------------------------|
| DESIGNED: DK                                                                                                           | 2-15-24 | RESIDENT ENGINEER | DATE |  |       |                                         |
| DRAWN: EC                                                                                                              | 2-15-24 |                   |