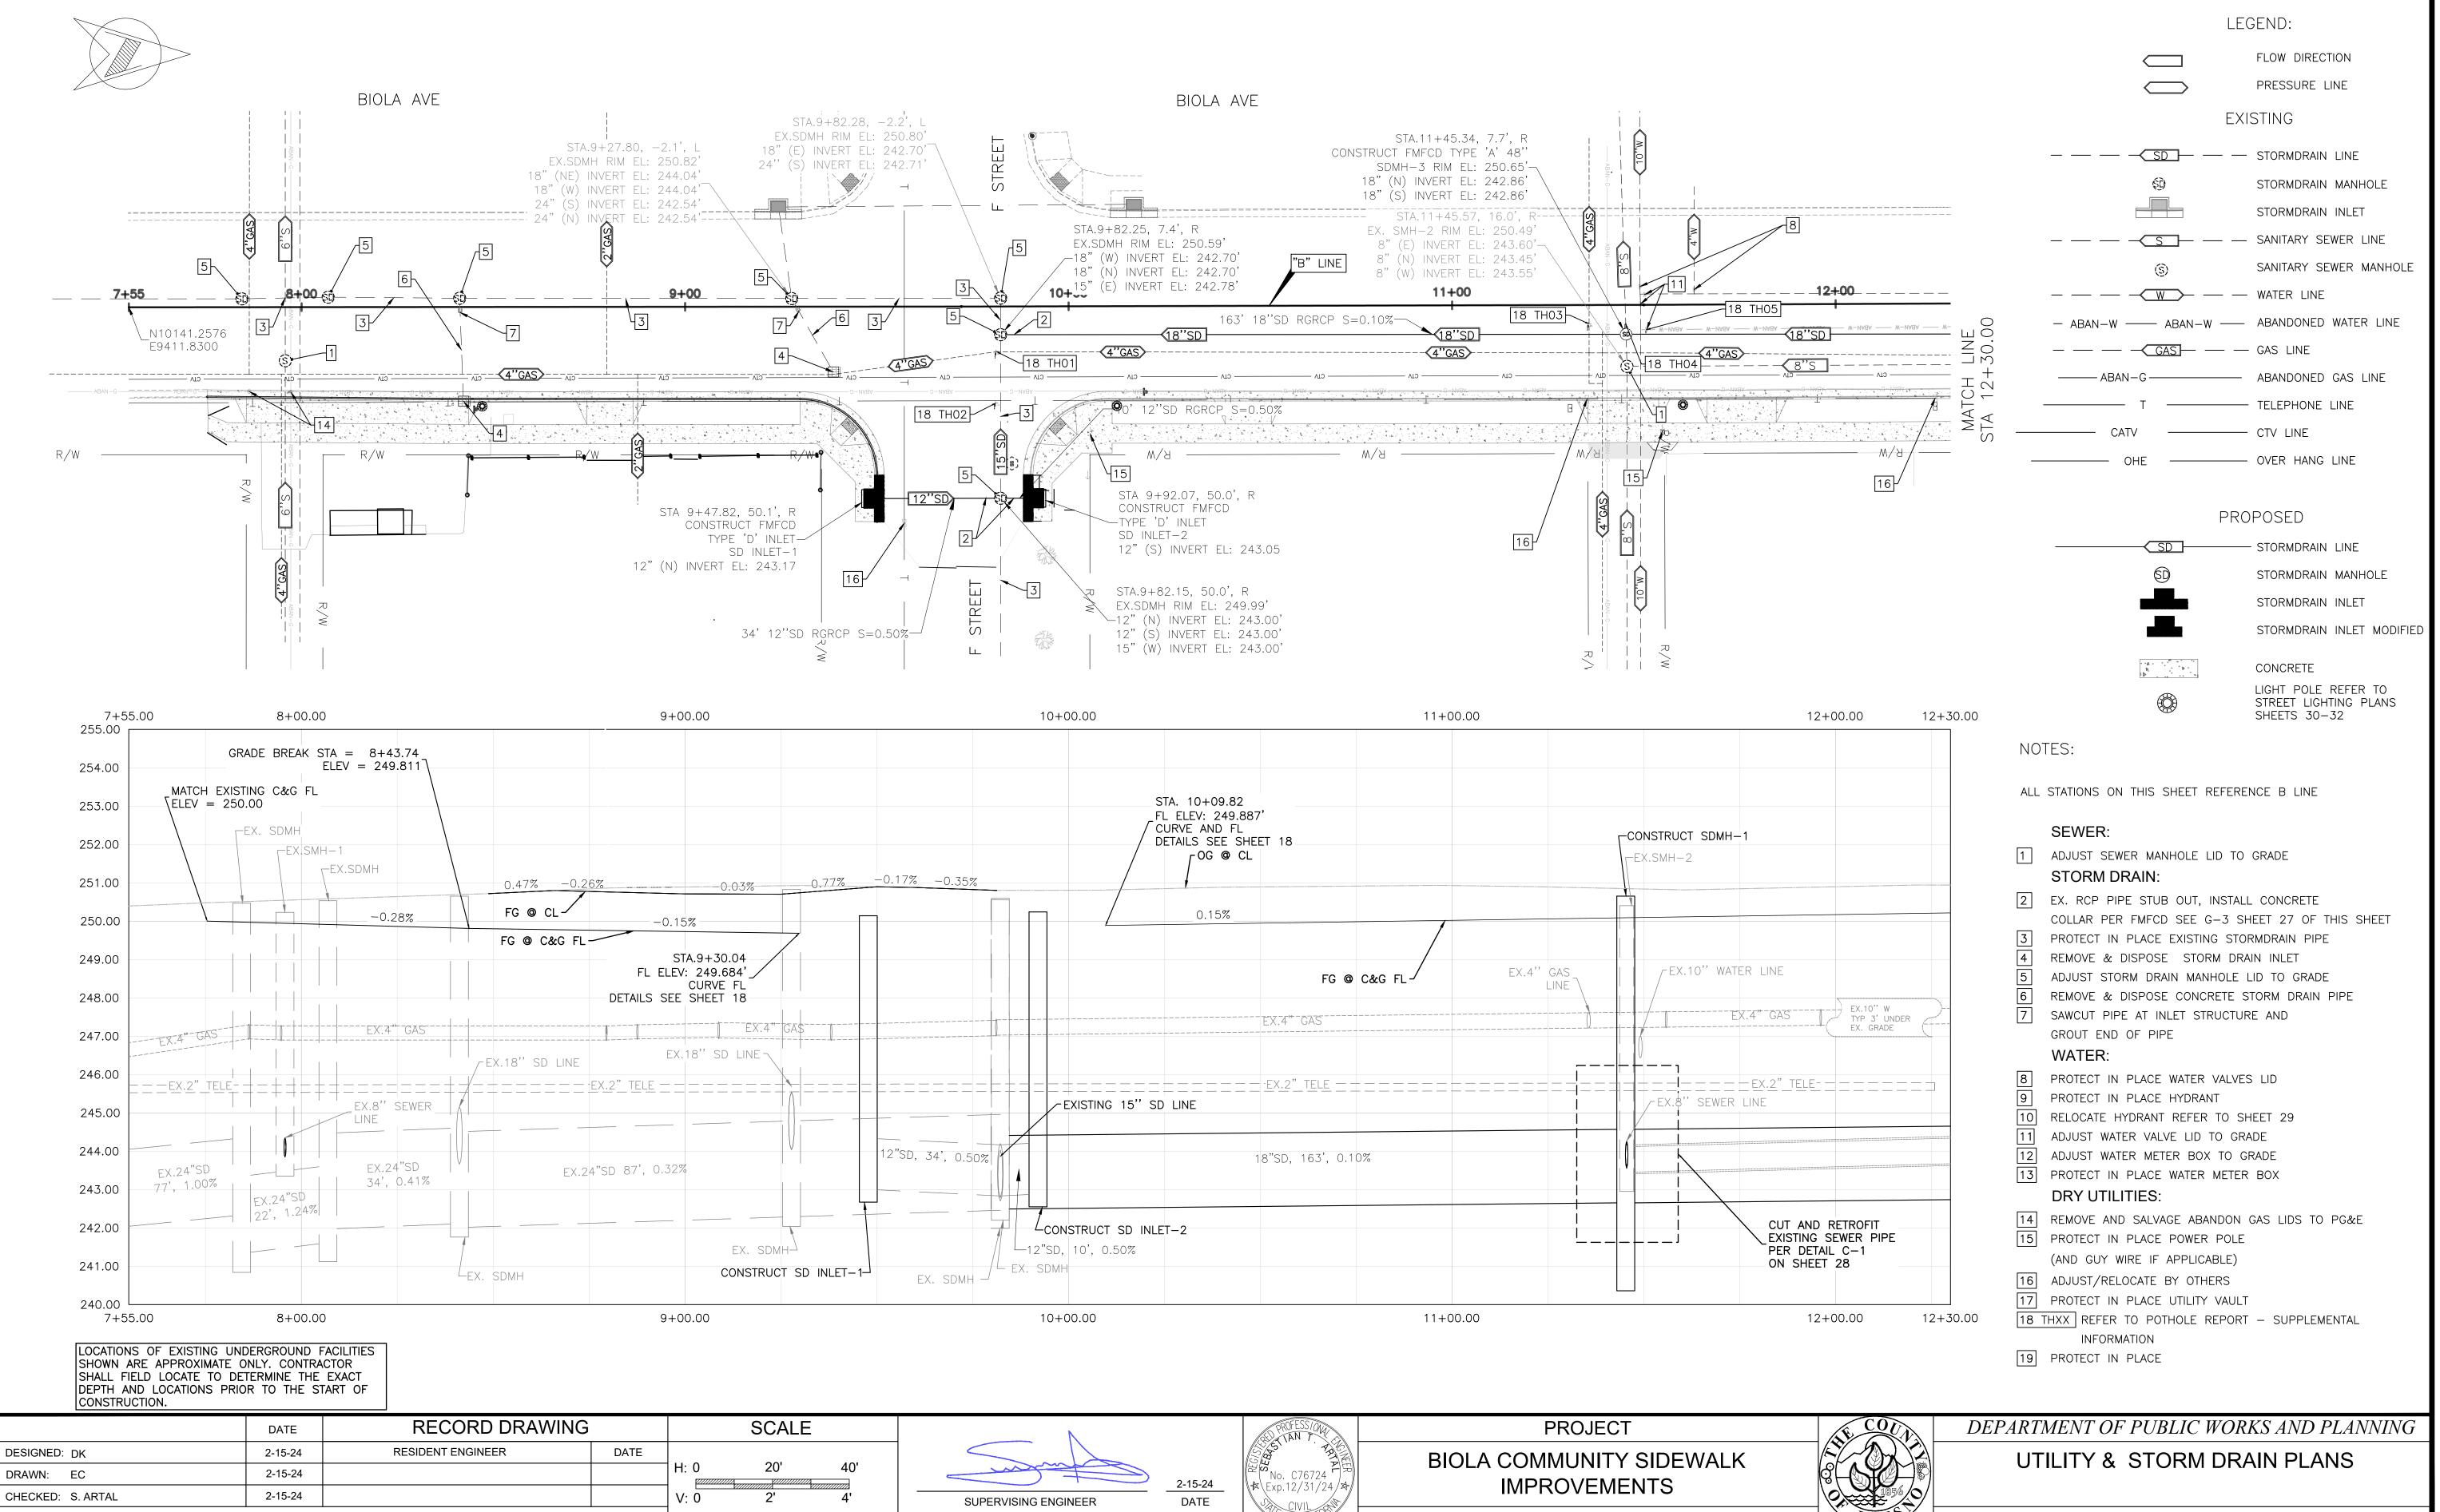

# GENERAL LEGEND

|                                                         |                  | ABBREV                        | IATIONS        |              |                                          |                          |                     |
|---------------------------------------------------------|------------------|-------------------------------|----------------|--------------|------------------------------------------|--------------------------|---------------------|
|                                                         | DI               | DRAINAGE INLET                |                | LP           |                                          |                          |                     |
| VE DISPOSAL SITE                                        | DIA              | DIAMETER                      |                | LT<br>MAX    | LEFT<br>MAXIMUM                          | RTE                      | ROUTE               |
| BASE                                                    | DIR              | DIRECTION                     |                | MAX          | METAL BEAM                               | R/W                      | RIGHT OF WAY        |
| NCRETE                                                  | DIP              | DUCTILE IRON PIPE             |                | MBGR         | METAL BEAM GUARD RAILING                 | R/W-P                    | PROPOSED RIGHT OF   |
|                                                         | DIST             | DISTANCE                      |                | ME           | MATCH EXISTING                           | S                        | SLOPE               |
|                                                         | DWY              | DRIVEWAY                      |                | MH           | MANHOLE                                  | SALV                     | SALVAGE             |
| <del>.</del>                                            | EA               | EACH                          |                | MI           | MILE (S)                                 | SBL                      | SOUTH BOUND LANE    |
| I                                                       | EASE             | EASEMENT                      |                | MIN          | MINIMUM                                  | SEC                      | SECTION             |
| ()                                                      | EB               | END OF BRIDGE                 |                | MISC         | MISCELLANEOUS                            | SDWK                     | SIDEWALK            |
| ТЕ ± ()                                                 | E/B              | EAST BOUND                    |                | MOD          | MODIFY (IED)                             | SH                       | STATE HIGHWAY       |
| SUBBASE                                                 | EC               | END HORIZONTAL CURVE          |                | MOD          | MONUMENT                                 | SHLDR                    | SHOULDER            |
|                                                         | ECR              | END CURB RETURN               |                | MP           | MILE POST                                | SHT                      | SHEET               |
| EVALVE                                                  | ED               | END DIKE                      |                | MTL          | MATERIAL                                 | S/L                      | SECTION LINE        |
|                                                         | ELEV             | ELEVATION                     |                |              |                                          | SP                       | STANDPIPE           |
| OF BRIDGE                                               | (ELEV)           | EXISTING ELEVATION            |                | N/A<br>NBL   | NOT APPLICABLE<br>NORTH BOUND LANE       | SQ                       | SQUARE              |
|                                                         | EMB              | EMBANKMENT                    |                | NO (#)       | NUMBER                                   | SQ FT                    | SQUARE FOOT (FEET)  |
|                                                         | EP               | EDGE OF PAVEMENT              |                | NO (#)<br>NS | NATIVE SOIL                              | SQ IN                    | SQUARE INCH         |
| RETURN                                                  | EQ               | EQUAL                         |                | OC           | ON CENTER                                | ST                       | STREET              |
|                                                         | ES               | EDGE OF SHOULDER              |                | OD           | OUTSIDE DIAMETER                         | STA                      | STATION             |
|                                                         | ETL              | EDGE OF TRAVEL LANE           |                |              |                                          | STD                      | STANDARD            |
|                                                         | EVC              | END VERTICAL CURVE            |                | OG           | ORIGINAL GROUND                          | STRUC                    | STRUCTURAL          |
|                                                         | EW               | ENDWALL                       |                | O/S          | OFFSET                                   | SURF                     | SURFACING           |
| K                                                       | EXC              | EXCAVATION                    |                | PB<br>PE     |                                          | STP                      | STEEL PIPE          |
|                                                         | EX/ EXIST / (E)  | EXISTING                      |                | PCC          | POLYETHYLENE<br>PORTLAND CEMENT CONCRETE | SWR                      | SEWER               |
| CAL CURVE                                               | EXP JT           | EXPANSION JOINT               |                | PERM         |                                          | TAN OFF                  | TANGENT OFFSET      |
| E                                                       | FMFCD            | FRESNO METROPOLITAN FLOOD CON | ITROL DISTRICT |              | PERMEABLE<br>PROFILE GRADE               | TBM                      | TEMPORARY BM        |
| CENTER                                                  | FG               | FINISHED GRADE                |                |              |                                          | TBR                      | TIMBER              |
| (FEET)                                                  | FH               | FIRE HYDRANT                  |                | PI           | POINT OF INTERSECTION                    | TCP                      | TEMPORARY CONST P   |
| PER SECOND                                              | FL               | FLOW LINE                     |                | PL           | PLATE                                    | TFC                      | TOP FACE OF CURB    |
| UTTER                                                   | FO               | FIBER OPTIC                   |                | P/L          |                                          | TOP                      | TOP OF PAVEMENT     |
|                                                         | FT               | FOOT (FEET)                   |                | PM           | POST MILE                                | тот                      | TOTAL               |
|                                                         | GAL              | GALLON (S)                    |                | POC          | POINT ON CURVE                           | TP                       | TELEPHONE POLE      |
| LED HOLE                                                | GV               | GAS VALVE                     |                | POT          | POINT ON TANGENT                         | тсв                      | TRAFFIC CONTROL BO  |
| IPE                                                     | GB               | GRADE BREAK                   |                | PP           | POWER POLE                               | TRANS                    | TRANSVERSE          |
| CE CONCRETE PIPE                                        | GP               | GRADING PLANE                 |                | PRC          | POINT OF REVERSE CURVATURE               | TS                       | TRAFFIC SIGNAL      |
| Ē                                                       | GRUB             | GRUBBING                      |                | PROT         | PROTECT                                  | TYP                      | TYPICAL             |
|                                                         | GW               | GUY WIRE                      |                | PSI          | POUNDS PER SQUARE INCH                   | TYP SEC                  | TYPICAL SECTION     |
| CLEARANCE                                               | HORIZ            | HORIZONTAL                    |                | PT           | PEDESTAL TELEPHONE                       | UC                       | UNDERCROSSING       |
| D METAL PIPE                                            | HP               | HINGE POINT                   |                | PNT          | POINT                                    | UG                       | UNDERGROUND         |
| NE                                                      | HS               | HIGH STRENGTH                 |                | PULV         | PULVERIZED                               | UD                       | UNDERDRAIN          |
| NATIVE SOIL                                             | HW               | HEAD WALL                     |                | PVC          | POLYVINYL CHLORIDE                       | UDR                      | UNDERDRAIN RISER    |
|                                                         | HWM              | HIGH WATER MARK               |                | PVMT         | PAVEMENT                                 | UP                       | UNDERPASS           |
| L                                                       | HWY              | HIGHWAY                       |                | R            | RADIUS                                   | VAR                      | VARIES (ABLE)       |
|                                                         | IB               | IMPORTED BORROW               |                | RCB          | REINFORCED CONCRETE BOX                  | VC                       | VERTICAL CURVE      |
| (ION)                                                   | ID               | INSIDE DIAMETER               |                | RCP          | REINFORCED CONCRETE PIPE                 | VCP                      | VITRIFIED CLAY PIPE |
| S                                                       | IP               | IRON PIPE                     |                | RD           | ROAD                                     | VERT                     | VERTICAL            |
| PIPE                                                    | IRR              | IRRIGATION                    |                | R & D        | REMOVE AND DISPOSE                       | VG                       | VALLEY GUTTER       |
|                                                         | IV               | IRRIGATION VALVE              |                | REINF        | REINFORCED (MENT) (ING)                  | VP                       | VENT PIPE           |
| NDLE                                                    | JP               | JOINT POLE                    |                | REL          | RELOCATE                                 | W/B                      | WEST BOUND          |
| D STEEL PIPE                                            | JT               | JOINT                         |                | REM          | REMOVE                                   | WM                       | WATER METER         |
| D STEEL PIPE ARCH                                       | LLINE            | LAYOUT LINE                   |                | RET          | RETAINING                                | WP                       | WEAKENED PLANE      |
| /ISION                                                  | LBS              | POUNDS                        |                | RG           | RUBBER GASKET                            | WR                       | WHEELCHAIR RAMP     |
|                                                         | LF               | LINEAR FOOT                   |                | RLG          | ROCK LINED GUTTER                        | WV                       | WATER VALVE         |
| (S)                                                     | LOC              | LOCATION                      |                | RR           | RAILROAD                                 | WW                       | WINGWALL            |
|                                                         | 200              |                               | -              | RT           | RIGHT                                    |                          |                     |
| UTILITY                                                 | NOTES            |                               |                |              |                                          |                          | UTILIT              |
|                                                         |                  |                               |                |              |                                          | MII                      |                     |
| UNDERGROUND FACIL                                       | ITIES ARE APPRO  | XIMATE EXACT DEPTH AND        | () STAND PIP   | ΡE           |                                          | (GD) <sup>MH</sup>       | MH-GASOLINE FILLER  |
| N. FIELD LOCATE PRIC                                    | OR TO THE START  | OF CONSTRUCTION.              | 🗒 IRR UG PIF   | PE FLOW      |                                          | $\odot$                  | GASOLINE VENT PIPE  |
| ALL UNDERGROUND SE                                      | ERVICE ALERT (US | A) 811**                      | IRR UG PIF     | PE CAPPED    |                                          |                          | GASOLINE PUMP       |
|                                                         | - (-             |                               | IRR VALVE      | SCREWGATE    |                                          | $\otimes^{\mathbb{C}^0}$ | CLEAN OUT           |
|                                                         |                  |                               | IRR TOP G      | ATE VALVE    | (S) MH-SANITARY SWR                      |                          | BACKFLOW PREVENTER  |
|                                                         |                  |                               | ○ IRR PIPE 1   | 2" VERTICAL  |                                          | ₩                        | SPRINKLER           |
|                                                         |                  |                               | ○ VENT PIPE    |              | ∭ <sup>MH</sup> MH-WATER                 | — SD ——                  | NEW UG STORM        |
|                                                         |                  |                               | 🖂 IRR VALVE    | - BUBBLER    | ELEC METER                               |                          | DRAIN LINE          |
|                                                         |                  |                               | 🖄 IRR VALVE    | , DRIP SYSTE |                                          |                          |                     |
|                                                         |                  |                               | ○ IRR PIPE 4   | " VERT OUTLE |                                          | PROPOS                   | <u>ED</u>           |
|                                                         |                  |                               | WATER WE       | ELL          |                                          | s'                       | TREET LIGHT POLE    |
|                                                         |                  |                               |                | ELL PUMP     | GAS METER                                |                          |                     |
|                                                         |                  |                               | • WATER ST     | ORAGE TANK   |                                          | SD S                     | TORMDRAIN MANHOLE   |
|                                                         |                  |                               | ଘ⊗ିଅ FIRE HYDR | RANT         |                                          | S                        | TORMDRAIN INLET     |
|                                                         |                  |                               | ⊙ IRR 2"-4" P  | IPE RISER    |                                          |                          |                     |
|                                                         |                  |                               |                |              |                                          |                          | TORM DRAIN INLET    |
| Ι                                                       |                  |                               | DUEECCIA       |              |                                          |                          | 1                   |
|                                                         |                  |                               | AN T           |              | PROJEC                                   | <u>ار</u>                |                     |
| Contract (1) (1) (2) (2) (2) (2) (2) (2) (2) (2) (2) (2 |                  |                               |                |              | BIOLA COMMUNIT                           |                          |                     |
| _                                                       | mym              |                               | No. C76724 799 |              | IMPROVEM                                 | _                        |                     |
|                                                         |                  | <u> </u>                      | xp.12/31/24    |              | G STREET - SH                            |                          |                     |
| S                                                       | UPERVISING ENGI  | INEER DATE                    | CIVIL CIVIL    | D042.11      |                                          |                          |                     |
|                                                         |                  |                               | OF CALIFUL     | ROAD NO.     | W1250                                    | BRIDG                    | ie no. N/A          |
|                                                         |                  |                               |                |              |                                          |                          |                     |