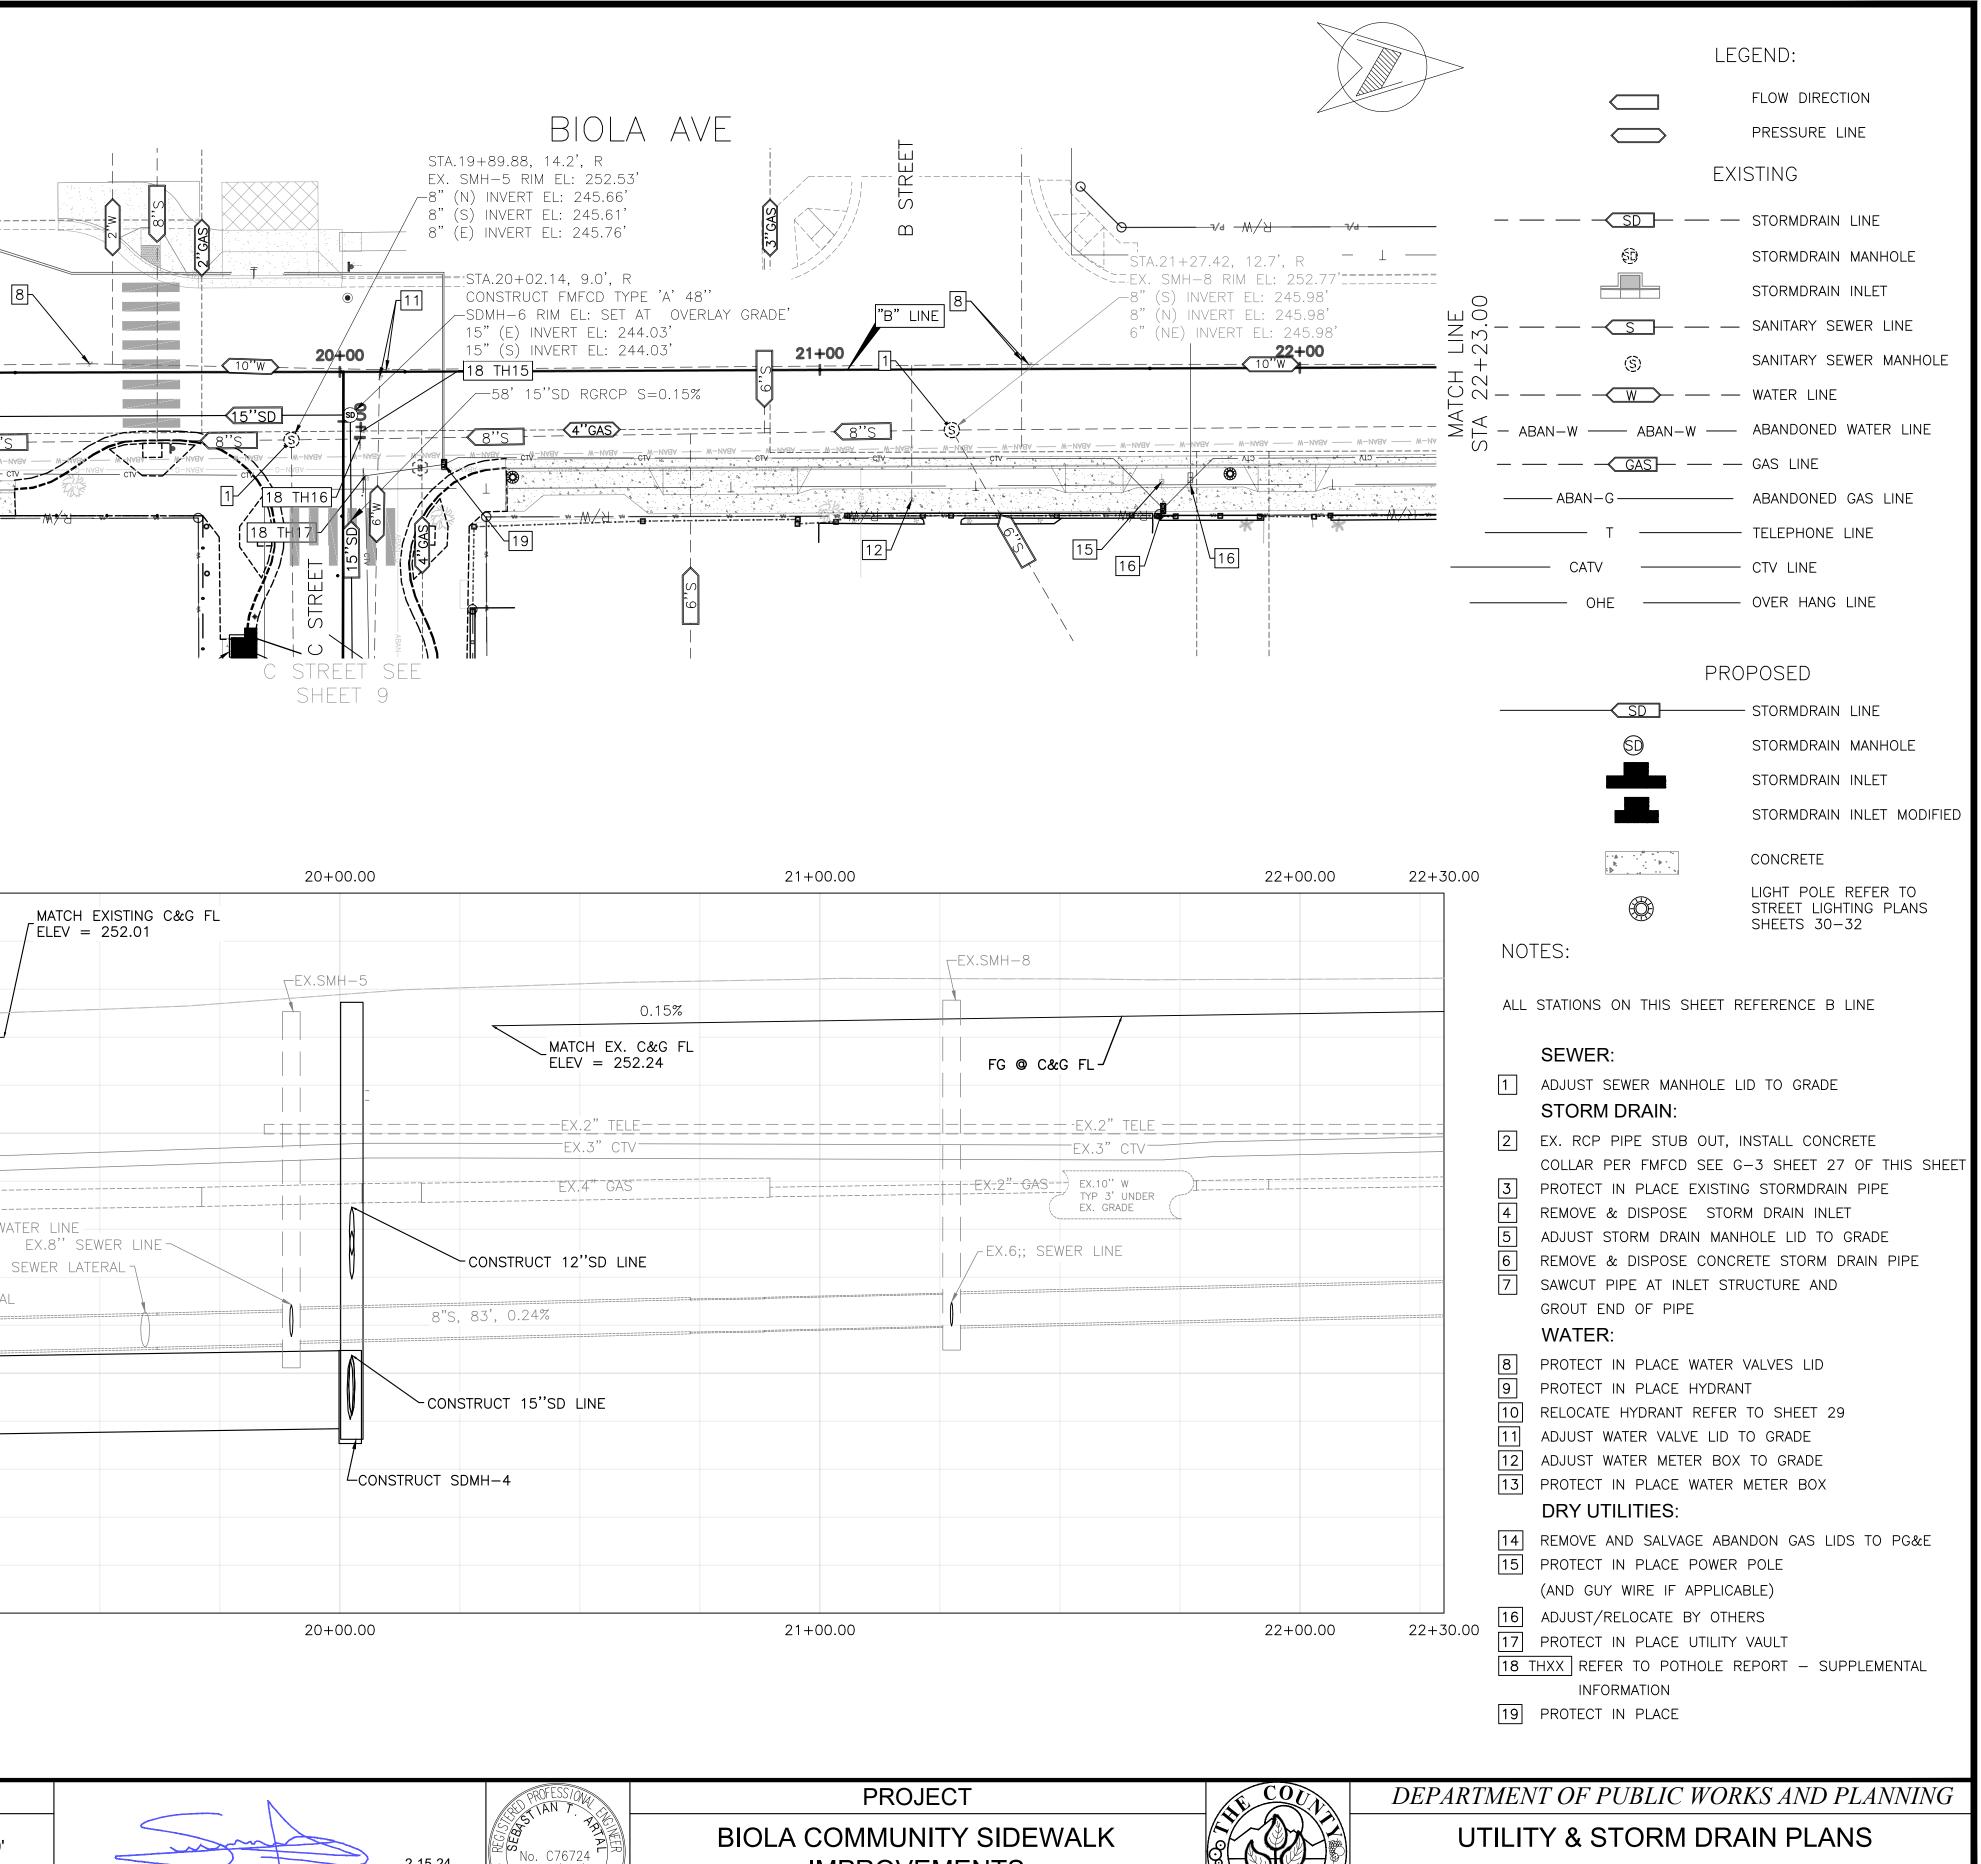

DRAWING NO. 11320

SHEET NO. 3

FOR RIGHT OF WAY DATA AND ACCURATE ACCESS DETERMINATION, SEE DOCUMENTS IN THE DEPARTMENT OF PUBLIC WORKS AND PLANNING.

| Ν                    |         | PROFESSIONAL |          | PROJEC       | Т              |         |
|----------------------|---------|--------------|----------|--------------|----------------|---------|
| Samo                 | 2-15-24 | No. C76724   | BI       | OLA COMMUNIT | -              |         |
| SUPERVISING ENGINEER | DATE    |              |          |              |                | $ \ge $ |
|                      |         | OF CALIFORT  | ROAD NO. | W1250        | BRIDGE NO. N/A |         |