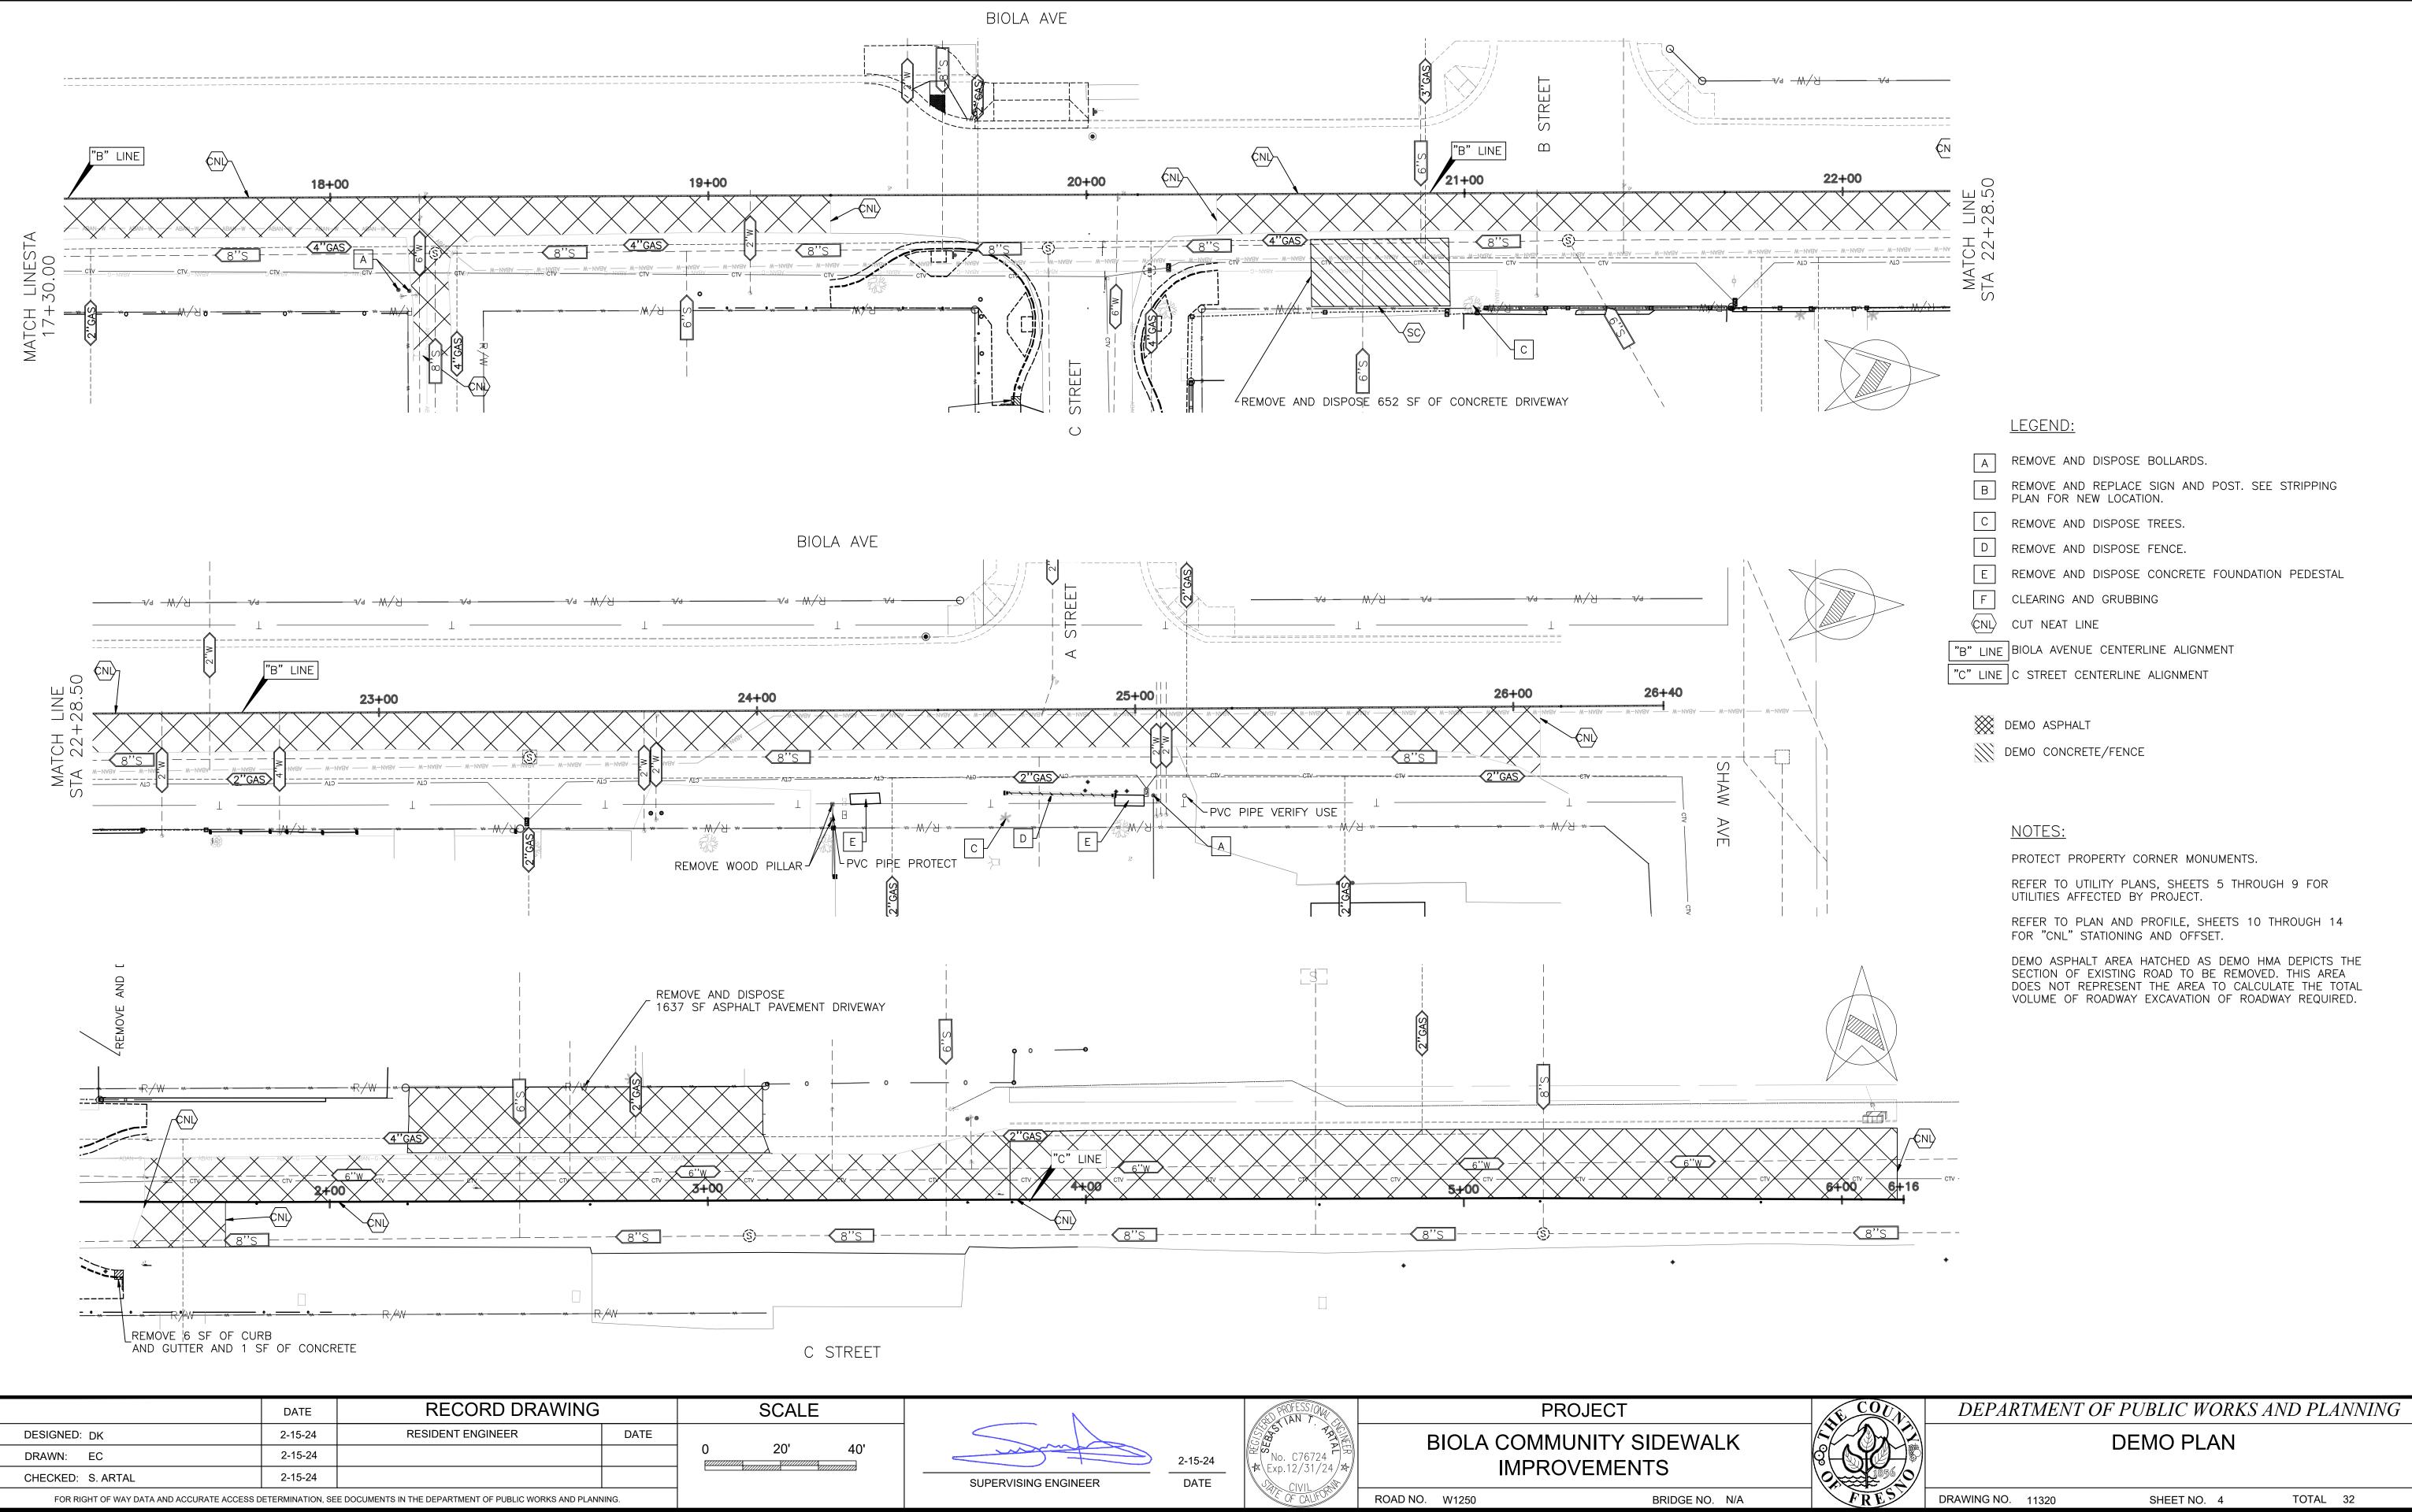

|        |                               | CO                             | NSTRUCTI                                                |                                                                                                                                         | IBOL2                                                            |
|--------|-------------------------------|--------------------------------|---------------------------------------------------------|-----------------------------------------------------------------------------------------------------------------------------------------|------------------------------------------------------------------|
|        | C                             | ADJUST CATV B                  | OX BY OTHERS                                            | SM                                                                                                                                      | SURVEY MONUMENT                                                  |
|        | G                             | ADJUST GAS MA                  | NHOLE BY OTHER                                          | RS M                                                                                                                                    | ADJUST WATER METER                                               |
| OF WAY | Ţ                             | ADJUST TELEPH                  | IONE BOX BY OTH                                         |                                                                                                                                         | GRADE MATCH                                                      |
|        | R1                            | R&D BOLLARD                    |                                                         | SC                                                                                                                                      | SAW CUT                                                          |
| Ξ      | R2                            | R&D STORM DR                   | AIN INLET                                               |                                                                                                                                         | OVERSIDE DRAIN                                                   |
|        | R3                            | R&D TREE                       |                                                         | <u> </u>                                                                                                                                | -<br>MISC TRAFFIC SIGN                                           |
|        | R4                            | R&D FENCE                      |                                                         | $\langle ss \rangle$                                                                                                                    | STOP SIGN                                                        |
|        | RF                            | RELOCATE HYD                   | RANT                                                    | \ <u>33</u> /<br>"L"                                                                                                                    | DENOTES LENGTH IN FEET                                           |
|        | RM                            | RELOCATE WAT                   | ER METER                                                | $\sim$                                                                                                                                  | SECTION CORNER                                                   |
|        | RP                            | RELOCATE POW                   | IER POLE BY OTHE                                        |                                                                                                                                         | PLACE AC , MISC AREA                                             |
| T)     | (RT)                          | RELOCATE TELE<br>BOX BY OTHERS |                                                         |                                                                                                                                         | DIRECTION OF FLOW                                                |
|        | PD                            | PROTECT STOR                   |                                                         |                                                                                                                                         | GRADE TO FLOW                                                    |
|        | $\mid$                        |                                |                                                         | o                                                                                                                                       | - CHAIN LINK FENCE                                               |
|        | PP                            | PROTECT POWE                   | ER PULE                                                 | x                                                                                                                                       | - WIRE FENCE                                                     |
|        | CNL                           | CUT NEAT LINE                  |                                                         | $ \cdots \cdots$ |                                                                  |
|        | ST/                           |                                | /=\\/                                                   | <u> </u>                                                                                                                                |                                                                  |
|        |                               | $\sim$ CONCRETEDRIN            | 7                                                       |                                                                                                                                         | WG. NO. REFERENCE TO STATI<br>HEET NO. STANDARD PLAN DET         |
|        |                               |                                | DRIVEWAY                                                | -<br>X                                                                                                                                  | WG. NO. REFERENCE TO                                             |
| PERMIT | "W"                           | DENOTES WID                    |                                                         |                                                                                                                                         | HEET NO. DETAIL ON DWG.<br>OR DETAIL TITLE                       |
|        | "D"<br>T(                     |                                | CH DISTANCE                                             | X DW                                                                                                                                    | /G. NO.                                                          |
|        |                               |                                | T (                                                     |                                                                                                                                         | EET NO.                                                          |
|        |                               |                                | LET                                                     | ,                                                                                                                                       | EXISTING RIGHT-OF-WAY                                            |
| вох    |                               |                                | DLE K                                                   |                                                                                                                                         | W-P PROPOSED RIGHT-OF-W                                          |
|        |                               | FSET                           |                                                         |                                                                                                                                         | DEMO ROADWAY                                                     |
|        | OF                            | FSET INSTALL WATER             | •                                                       |                                                                                                                                         |                                                                  |
|        |                               |                                |                                                         |                                                                                                                                         | RECONSTRUCT DEMO CONCRET                                         |
|        | AV OFF                        |                                | LEASE VALVE                                             |                                                                                                                                         | EXISTOG                                                          |
|        | ŴV                            | ADJUST WATER                   | VALVE                                                   |                                                                                                                                         | COMPACTED EARTH SLURRY SEAL                                      |
|        | R                             | RADIUS                         |                                                         |                                                                                                                                         |                                                                  |
|        | "R"                           | DENOTES RAD                    |                                                         |                                                                                                                                         | GRIND AND OVERLAY SHOULDER<br>BACKING                            |
| E      |                               | EXI                            | STING IMP                                               | ROVEN                                                                                                                                   | IENTS                                                            |
|        |                               | PE "A" CURB                    |                                                         | NK —                                                                                                                                    | — × —— WIRE FENCE                                                |
|        |                               |                                | ~´<br>^、                                                |                                                                                                                                         | <ul> <li>- * WIRE FENCE</li> <li>- • CHAIN LINK FENCE</li> </ul> |
|        |                               |                                | VG) VALLEY GUT                                          |                                                                                                                                         |                                                                  |
|        |                               | PE "FA" CURB                   | SURVEY MO                                               | N                                                                                                                                       | - [] WOOD FENCE<br>                                              |
|        |                               |                                | MB MAIL BOX                                             |                                                                                                                                         | MISC LANDSCAPING                                                 |
|        | × 250.0                       | O EXISTING ELEVATI             | ON                                                      |                                                                                                                                         |                                                                  |
| ITY SY | L<br>MBOLS                    |                                |                                                         |                                                                                                                                         |                                                                  |
| 01     |                               |                                |                                                         |                                                                                                                                         |                                                                  |
| ¤ EXIS | STING SIGNAL                  | POLE                           | _                                                       | <u>XISTING</u>                                                                                                                          |                                                                  |
| STO    | ORM DRAIN DR                  | OP INLET{}{}                   |                                                         |                                                                                                                                         | W     UG WATER LINE       OHE     OVERHEAD ELEC LINE             |
|        | ORM DRAIN GR                  | <u>[]</u>                      | JOINT POLE                                              |                                                                                                                                         |                                                                  |
|        | V STORM DRAI                  | N INLET4간                      | JOINT TRANSFO                                           | ORMER                                                                                                                                   | STORM DRAIN INLET                                                |
|        | RNING SIGN                    | # <u>}</u>                     |                                                         |                                                                                                                                         | CTV UG CTV LINE                                                  |
|        | RNING SIGN<br>RNING SIGN      | ;<br>                          |                                                         |                                                                                                                                         | STREET LIGHT POLE                                                |
|        | RNING SIGN                    | —— TW ——                       | UG TREATED W                                            |                                                                                                                                         |                                                                  |
| C      | RNING SIGN<br>RNING SIGN      | SD-E<br>E                      | <ul> <li>UG STORM DR/</li> <li>UG ELECTRIC L</li> </ul> |                                                                                                                                         |                                                                  |
|        | RNING SIGN                    | IRR                            |                                                         |                                                                                                                                         |                                                                  |
|        | RNING SIGN                    | — G —<br>ox — S —              | UG GAS LINE                                             |                                                                                                                                         |                                                                  |
|        | ECTRIC PULL B<br>DESTAL-TELEP |                                | UG SANITARY S                                           |                                                                                                                                         |                                                                  |
|        |                               |                                |                                                         |                                                                                                                                         |                                                                  |
| AN .   |                               | DEPARIME                       | INT OF PUE                                              |                                                                                                                                         | ORKS AND PLANNING                                                |
| 6LA    |                               |                                | L                                                       | EGEND                                                                                                                                   | •                                                                |
|        |                               |                                |                                                         |                                                                                                                                         |                                                                  |
| F      | RES                           | DRAWING NO. 1132               | 20 SHE                                                  | EET NO.                                                                                                                                 | 2 TOTAL 32                                                       |