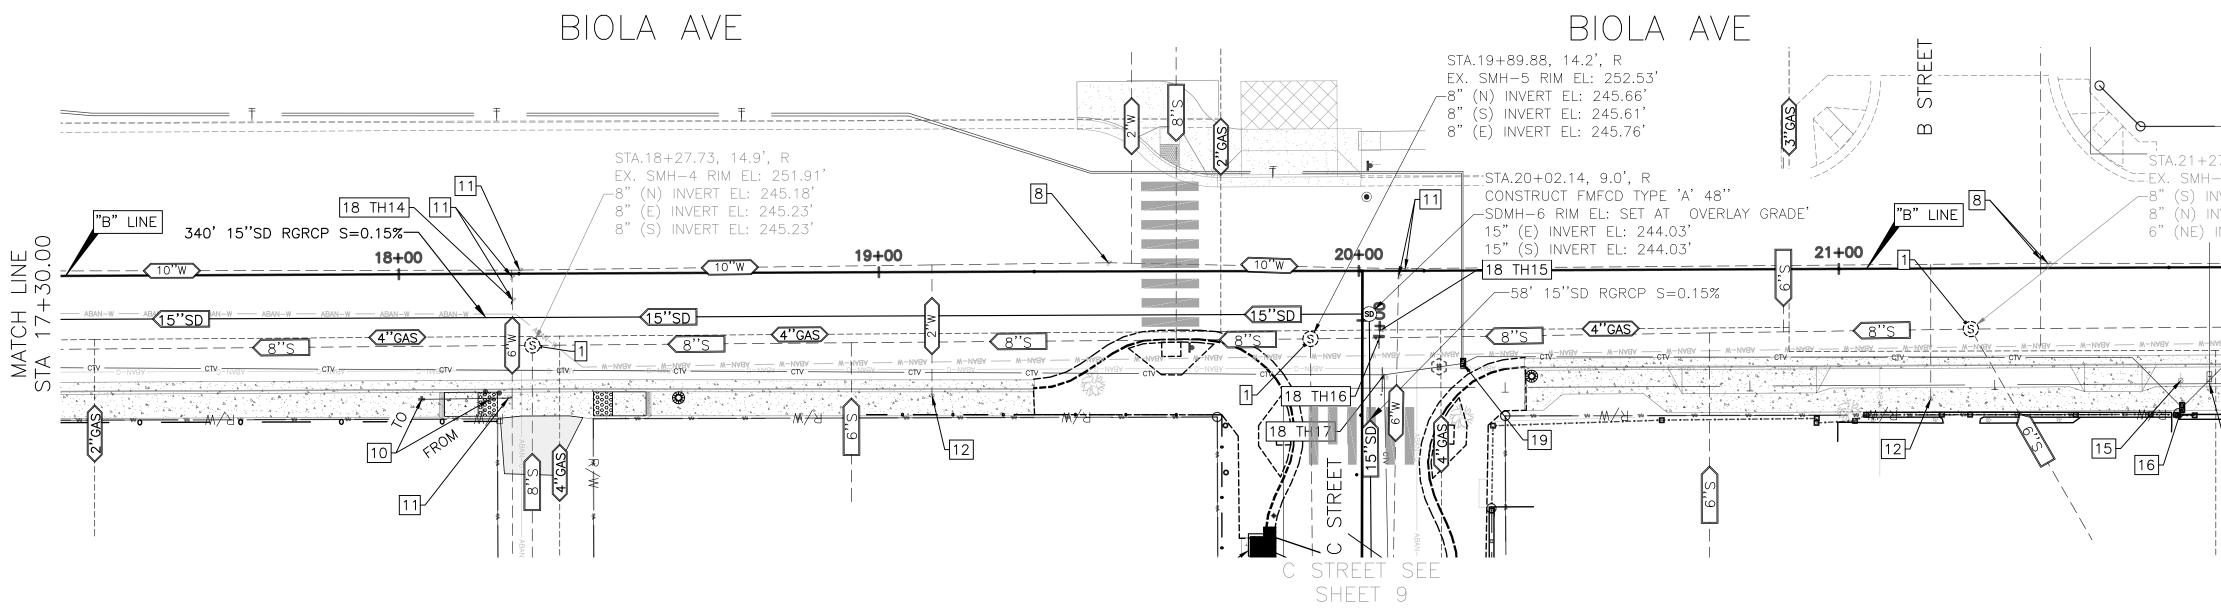

# GENERAL LEGEND

|                                                         |                  | ABBREV                        | IATIONS        |              |                                          |                          |                     |
|---------------------------------------------------------|------------------|-------------------------------|----------------|--------------|------------------------------------------|--------------------------|---------------------|
|                                                         | DI               | DRAINAGE INLET                |                | LP           |                                          |                          |                     |
| VE DISPOSAL SITE                                        | DIA              | DIAMETER                      |                | LT<br>MAX    | LEFT<br>MAXIMUM                          | RTE                      | ROUTE               |
| BASE                                                    | DIR              | DIRECTION                     |                | MAX          | METAL BEAM                               | R/W                      | RIGHT OF WAY        |
| NCRETE                                                  | DIP              | DUCTILE IRON PIPE             |                | MBGR         | METAL BEAM GUARD RAILING                 | R/W-P                    | PROPOSED RIGHT OF   |
|                                                         | DIST             | DISTANCE                      |                | ME           | MATCH EXISTING                           | S                        | SLOPE               |
|                                                         | DWY              | DRIVEWAY                      |                | MH           | MANHOLE                                  | SALV                     | SALVAGE             |
| <del>.</del>                                            | EA               | EACH                          |                | MI           | MILE (S)                                 | SBL                      | SOUTH BOUND LANE    |
| I                                                       | EASE             | EASEMENT                      |                | MIN          | MINIMUM                                  | SEC                      | SECTION             |
| ()                                                      | EB               | END OF BRIDGE                 |                | MISC         | MISCELLANEOUS                            | SDWK                     | SIDEWALK            |
| ТЕ ± ()                                                 | E/B              | EAST BOUND                    |                | MOD          | MODIFY (IED)                             | SH                       | STATE HIGHWAY       |
| SUBBASE                                                 | EC               | END HORIZONTAL CURVE          |                | MOD          | MONUMENT                                 | SHLDR                    | SHOULDER            |
|                                                         | ECR              | END CURB RETURN               |                | MP           | MILE POST                                | SHT                      | SHEET               |
| EVALVE                                                  | ED               | END DIKE                      |                | MTL          | MATERIAL                                 | S/L                      | SECTION LINE        |
|                                                         | ELEV             | ELEVATION                     |                |              |                                          | SP                       | STANDPIPE           |
| OF BRIDGE                                               | (ELEV)           | EXISTING ELEVATION            |                | N/A<br>NBL   | NOT APPLICABLE<br>NORTH BOUND LANE       | SQ                       | SQUARE              |
|                                                         | EMB              | EMBANKMENT                    |                | NO (#)       | NUMBER                                   | SQ FT                    | SQUARE FOOT (FEET)  |
|                                                         | EP               | EDGE OF PAVEMENT              |                | NO (#)<br>NS | NATIVE SOIL                              | SQ IN                    | SQUARE INCH         |
| RETURN                                                  | EQ               | EQUAL                         |                | OC           | ON CENTER                                | ST                       | STREET              |
|                                                         | ES               | EDGE OF SHOULDER              |                | OD           | OUTSIDE DIAMETER                         | STA                      | STATION             |
|                                                         | ETL              | EDGE OF TRAVEL LANE           |                |              |                                          | STD                      | STANDARD            |
|                                                         | EVC              | END VERTICAL CURVE            |                | OG           | ORIGINAL GROUND                          | STRUC                    | STRUCTURAL          |
|                                                         | EW               | ENDWALL                       |                | O/S          | OFFSET                                   | SURF                     | SURFACING           |
| K                                                       | EXC              | EXCAVATION                    |                | PB<br>PE     |                                          | STP                      | STEEL PIPE          |
|                                                         | EX/ EXIST / (E)  | EXISTING                      |                | PCC          | POLYETHYLENE<br>PORTLAND CEMENT CONCRETE | SWR                      | SEWER               |
| CAL CURVE                                               | EXP JT           | EXPANSION JOINT               |                | PERM         |                                          | TAN OFF                  | TANGENT OFFSET      |
| E                                                       | FMFCD            | FRESNO METROPOLITAN FLOOD CON | ITROL DISTRICT |              | PERMEABLE<br>PROFILE GRADE               | TBM                      | TEMPORARY BM        |
| CENTER                                                  | FG               | FINISHED GRADE                |                |              |                                          | TBR                      | TIMBER              |
| (FEET)                                                  | FH               | FIRE HYDRANT                  |                | PI           | POINT OF INTERSECTION                    | TCP                      | TEMPORARY CONST P   |
| PER SECOND                                              | FL               | FLOW LINE                     |                | PL           | PLATE                                    | TFC                      | TOP FACE OF CURB    |
| UTTER                                                   | FO               | FIBER OPTIC                   |                | P/L          |                                          | TOP                      | TOP OF PAVEMENT     |
|                                                         | FT               | FOOT (FEET)                   |                | PM           | POST MILE                                | тот                      | TOTAL               |
|                                                         | GAL              | GALLON (S)                    |                | POC          | POINT ON CURVE                           | TP                       | TELEPHONE POLE      |
| LED HOLE                                                | GV               | GAS VALVE                     |                | POT          | POINT ON TANGENT                         | тсв                      | TRAFFIC CONTROL BO  |
| IPE                                                     | GB               | GRADE BREAK                   |                | PP           | POWER POLE                               | TRANS                    | TRANSVERSE          |
| CE CONCRETE PIPE                                        | GP               | GRADING PLANE                 |                | PRC          | POINT OF REVERSE CURVATURE               | TS                       | TRAFFIC SIGNAL      |
| Ē                                                       | GRUB             | GRUBBING                      |                | PROT         | PROTECT                                  | TYP                      | TYPICAL             |
|                                                         | GW               | GUY WIRE                      |                | PSI          | POUNDS PER SQUARE INCH                   | TYP SEC                  | TYPICAL SECTION     |
| CLEARANCE                                               | HORIZ            | HORIZONTAL                    |                | PT           | PEDESTAL TELEPHONE                       | UC                       | UNDERCROSSING       |
| D METAL PIPE                                            | HP               | HINGE POINT                   |                | PNT          | POINT                                    | UG                       | UNDERGROUND         |
| NE                                                      | HS               | HIGH STRENGTH                 |                | PULV         | PULVERIZED                               | UD                       | UNDERDRAIN          |
| NATIVE SOIL                                             | HW               | HEAD WALL                     |                | PVC          | POLYVINYL CHLORIDE                       | UDR                      | UNDERDRAIN RISER    |
|                                                         | HWM              | HIGH WATER MARK               |                | PVMT         | PAVEMENT                                 | UP                       | UNDERPASS           |
| L                                                       | HWY              | HIGHWAY                       |                | R            | RADIUS                                   | VAR                      | VARIES (ABLE)       |
|                                                         | IB               | IMPORTED BORROW               |                | RCB          | REINFORCED CONCRETE BOX                  | VC                       | VERTICAL CURVE      |
| (ION)                                                   | ID               | INSIDE DIAMETER               |                | RCP          | REINFORCED CONCRETE PIPE                 | VCP                      | VITRIFIED CLAY PIPE |
| S                                                       | IP               | IRON PIPE                     |                | RD           | ROAD                                     | VERT                     | VERTICAL            |
| PIPE                                                    | IRR              | IRRIGATION                    |                | R & D        | REMOVE AND DISPOSE                       | VG                       | VALLEY GUTTER       |
|                                                         | IV               | IRRIGATION VALVE              |                | REINF        | REINFORCED (MENT) (ING)                  | VP                       | VENT PIPE           |
| NDLE                                                    | JP               | JOINT POLE                    |                | REL          | RELOCATE                                 | W/B                      | WEST BOUND          |
| D STEEL PIPE                                            | JT               | JOINT                         |                | REM          | REMOVE                                   | WM                       | WATER METER         |
| D STEEL PIPE ARCH                                       | LLINE            | LAYOUT LINE                   |                | RET          | RETAINING                                | WP                       | WEAKENED PLANE      |
| /ISION                                                  | LBS              | POUNDS                        |                | RG           | RUBBER GASKET                            | WR                       | WHEELCHAIR RAMP     |
|                                                         | LF               | LINEAR FOOT                   |                | RLG          | ROCK LINED GUTTER                        | WV                       | WATER VALVE         |
| (S)                                                     | LOC              | LOCATION                      |                | RR           | RAILROAD                                 | WW                       | WINGWALL            |
|                                                         | 200              |                               | -              | RT           | RIGHT                                    |                          |                     |
| UTILITY                                                 | NOTES            |                               |                |              |                                          |                          | UTILIT              |
|                                                         |                  |                               |                |              |                                          | MII                      |                     |
| UNDERGROUND FACIL                                       | ITIES ARE APPRO  | XIMATE EXACT DEPTH AND        | () STAND PIP   | ΡE           |                                          | (GD) <sup>MH</sup>       | MH-GASOLINE FILLER  |
| N. FIELD LOCATE PRIC                                    | OR TO THE START  | OF CONSTRUCTION.              | 🗒 IRR UG PIF   | PE FLOW      |                                          | $\odot$                  | GASOLINE VENT PIPE  |
| ALL UNDERGROUND SE                                      | ERVICE ALERT (US | A) 811**                      | IRR UG PIF     | PE CAPPED    |                                          |                          | GASOLINE PUMP       |
|                                                         | - (-             |                               | IRR VALVE      | SCREWGATE    |                                          | $\otimes^{\mathbb{C}^0}$ | CLEAN OUT           |
|                                                         |                  |                               | IRR TOP G      | ATE VALVE    | (S) MH-SANITARY SWR                      |                          | BACKFLOW PREVENTER  |
|                                                         |                  |                               | ○ IRR PIPE 1   | 2" VERTICAL  |                                          | ₩                        | SPRINKLER           |
|                                                         |                  |                               | ○ VENT PIPE    |              | ∭ <sup>MH</sup> MH-WATER                 | — SD ——                  | NEW UG STORM        |
|                                                         |                  |                               | 🖂 IRR VALVE    | - BUBBLER    | ELEC METER                               |                          | DRAIN LINE          |
|                                                         |                  |                               | 🖄 IRR VALVE    | , DRIP SYSTE |                                          |                          |                     |
|                                                         |                  |                               | ○ IRR PIPE 4   | " VERT OUTLE |                                          | PROPOS                   | <u>ED</u>           |
|                                                         |                  |                               | WATER WE       | ELL          |                                          | s'                       | TREET LIGHT POLE    |
|                                                         |                  |                               |                | ELL PUMP     | GAS METER                                |                          |                     |
|                                                         |                  |                               | • WATER ST     | ORAGE TANK   |                                          | SD S                     | TORMDRAIN MANHOLE   |
|                                                         |                  |                               | ଘ⊗ିଅ FIRE HYDR | RANT         |                                          | S                        | TORMDRAIN INLET     |
|                                                         |                  |                               | ⊙ IRR 2"-4" P  | IPE RISER    |                                          |                          |                     |
|                                                         |                  |                               |                |              |                                          |                          | TORM DRAIN INLET    |
| Ι                                                       |                  |                               | DUEECCIA       |              |                                          |                          | 1                   |
|                                                         |                  |                               | AN T           |              | PROJEC                                   | <u>ار</u>                |                     |
| Contract (1) (1) (2) (2) (2) (2) (2) (2) (2) (2) (2) (2 |                  |                               |                |              | BIOLA COMMUNIT                           |                          |                     |
| _                                                       | mym              |                               | No. C76724 799 |              | IMPROVEM                                 | _                        |                     |
|                                                         |                  | <u> </u>                      | xp.12/31/24    |              | G STREET - SH                            |                          |                     |
| S                                                       | UPERVISING ENGI  | INEER DATE                    | CIVIL CIVIL    | D042.11      |                                          |                          |                     |
|                                                         |                  |                               | OF CALIFUL     | ROAD NO.     | W1250                                    | BRIDG                    | ie no. N/A          |
|                                                         |                  |                               |                |              |                                          |                          |                     |

|        |                               | CO                             | NSTRUCTI                                                |                                                                                                                                         | IBOL2                                                            |
|--------|-------------------------------|--------------------------------|---------------------------------------------------------|-----------------------------------------------------------------------------------------------------------------------------------------|------------------------------------------------------------------|
|        | C                             | ADJUST CATV B                  | OX BY OTHERS                                            | SM                                                                                                                                      | SURVEY MONUMENT                                                  |
|        | G                             | ADJUST GAS MA                  | NHOLE BY OTHER                                          | RS M                                                                                                                                    | ADJUST WATER METER                                               |
| OF WAY | Ţ                             | ADJUST TELEPH                  | IONE BOX BY OTH                                         |                                                                                                                                         | GRADE MATCH                                                      |
|        | R1                            | R&D BOLLARD                    |                                                         | SC                                                                                                                                      | SAW CUT                                                          |
| Ξ      | R2                            | R&D STORM DR                   | AIN INLET                                               |                                                                                                                                         | OVERSIDE DRAIN                                                   |
|        | R3                            | R&D TREE                       |                                                         | <u> </u>                                                                                                                                | -<br>MISC TRAFFIC SIGN                                           |
|        | R4                            | R&D FENCE                      |                                                         | $\langle ss \rangle$                                                                                                                    | STOP SIGN                                                        |
|        | RF                            | RELOCATE HYD                   | RANT                                                    | \ <u>33</u> /<br>"L"                                                                                                                    | DENOTES LENGTH IN FEET                                           |
|        | RM                            | RELOCATE WAT                   | ER METER                                                | $\sim$                                                                                                                                  | SECTION CORNER                                                   |
|        | RP                            | RELOCATE POW                   | IER POLE BY OTHE                                        |                                                                                                                                         | PLACE AC , MISC AREA                                             |
| T)     | (RT)                          | RELOCATE TELE<br>BOX BY OTHERS |                                                         |                                                                                                                                         | DIRECTION OF FLOW                                                |
|        | PD                            | PROTECT STOR                   |                                                         |                                                                                                                                         | GRADE TO FLOW                                                    |
|        | $\mid$                        |                                |                                                         | o                                                                                                                                       | - CHAIN LINK FENCE                                               |
|        | PP                            | PROTECT POWE                   | ER PULE                                                 | x                                                                                                                                       | - WIRE FENCE                                                     |
|        | CNL                           | CUT NEAT LINE                  |                                                         | $ \cdots \cdots$ |                                                                  |
|        | ST/                           |                                | /=\\/                                                   | <u> </u>                                                                                                                                |                                                                  |
|        |                               | $\sim$ CONCRETEDRIN            | 7                                                       |                                                                                                                                         | WG. NO. REFERENCE TO STATI<br>HEET NO. STANDARD PLAN DET         |
|        |                               |                                | DRIVEWAY                                                | -<br>X                                                                                                                                  | WG. NO. REFERENCE TO                                             |
| PERMIT | "W"                           | DENOTES WID                    |                                                         |                                                                                                                                         | HEET NO. DETAIL ON DWG.<br>OR DETAIL TITLE                       |
|        | "D"<br>T(                     |                                | CH DISTANCE                                             | X DW                                                                                                                                    | /G. NO.                                                          |
|        |                               |                                | T (                                                     |                                                                                                                                         | EET NO.                                                          |
|        |                               |                                | LET                                                     | ,                                                                                                                                       | EXISTING RIGHT-OF-WAY                                            |
| вох    |                               |                                | DLE K                                                   |                                                                                                                                         | W-P PROPOSED RIGHT-OF-W                                          |
|        |                               | FSET                           |                                                         |                                                                                                                                         | DEMO ROADWAY                                                     |
|        | OF                            | FSET INSTALL WATER             | •                                                       |                                                                                                                                         |                                                                  |
|        |                               |                                |                                                         |                                                                                                                                         | RECONSTRUCT DEMO CONCRET                                         |
|        | AV OFF                        |                                | LEASE VALVE                                             |                                                                                                                                         | EXISTOG                                                          |
|        | ŴV                            | ADJUST WATER                   | VALVE                                                   |                                                                                                                                         | COMPACTED EARTH SLURRY SEAL                                      |
|        | R                             | RADIUS                         |                                                         |                                                                                                                                         |                                                                  |
|        | "R"                           | DENOTES RAD                    |                                                         |                                                                                                                                         | GRIND AND OVERLAY SHOULDER<br>BACKING                            |
| E      |                               | EXI                            | STING IMP                                               | ROVEN                                                                                                                                   | IENTS                                                            |
|        |                               | PE "A" CURB                    |                                                         | NK —                                                                                                                                    | — × —— WIRE FENCE                                                |
|        |                               |                                | ~´<br>^、                                                |                                                                                                                                         | <ul> <li>- * WIRE FENCE</li> <li>- • CHAIN LINK FENCE</li> </ul> |
|        |                               |                                | VG) VALLEY GUT                                          |                                                                                                                                         |                                                                  |
|        |                               | PE "FA" CURB                   | SURVEY MO                                               | N                                                                                                                                       | - [] WOOD FENCE<br>                                              |
|        |                               |                                | MB MAIL BOX                                             |                                                                                                                                         | MISC LANDSCAPING                                                 |
|        | × 250.0                       | O EXISTING ELEVATI             | ON                                                      |                                                                                                                                         |                                                                  |
| ITY SY | L<br>MBOLS                    |                                |                                                         |                                                                                                                                         |                                                                  |
| 01     |                               |                                |                                                         |                                                                                                                                         |                                                                  |
| ¤ EXIS | STING SIGNAL                  | POLE                           | _                                                       | <u>XISTING</u>                                                                                                                          |                                                                  |
| STO    | ORM DRAIN DR                  | OP INLET{}{}                   |                                                         |                                                                                                                                         | W     UG WATER LINE       OHE     OVERHEAD ELEC LINE             |
|        | ORM DRAIN GR                  | <u>[]</u>                      | JOINT POLE                                              |                                                                                                                                         |                                                                  |
|        | V STORM DRAI                  | N INLET4간                      | JOINT TRANSFO                                           | ORMER                                                                                                                                   | STORM DRAIN INLET                                                |
|        | RNING SIGN                    | # <u>}</u>                     |                                                         |                                                                                                                                         | CTV UG CTV LINE                                                  |
|        | RNING SIGN<br>RNING SIGN      | ;<br>                          |                                                         |                                                                                                                                         | STREET LIGHT POLE                                                |
|        | RNING SIGN                    | —— TW ——                       | UG TREATED W                                            |                                                                                                                                         |                                                                  |
| C      | RNING SIGN<br>RNING SIGN      | SD-E<br>E                      | <ul> <li>UG STORM DR/</li> <li>UG ELECTRIC L</li> </ul> |                                                                                                                                         |                                                                  |
|        | RNING SIGN                    | IRR                            |                                                         |                                                                                                                                         |                                                                  |
|        | RNING SIGN                    | — G —<br>ox — S —              | UG GAS LINE                                             |                                                                                                                                         |                                                                  |
|        | ECTRIC PULL B<br>DESTAL-TELEP |                                | UG SANITARY S                                           |                                                                                                                                         |                                                                  |
|        |                               |                                |                                                         |                                                                                                                                         |                                                                  |
| AN .   |                               | DEPARIME                       | INT OF PUE                                              |                                                                                                                                         | ORKS AND PLANNING                                                |
| 6LA    |                               |                                | L                                                       | EGEND                                                                                                                                   | •                                                                |
|        |                               |                                |                                                         |                                                                                                                                         |                                                                  |
| F      | RES                           | DRAWING NO. 1132               | 20 SHE                                                  | EET NO.                                                                                                                                 | 2 TOTAL 32                                                       |