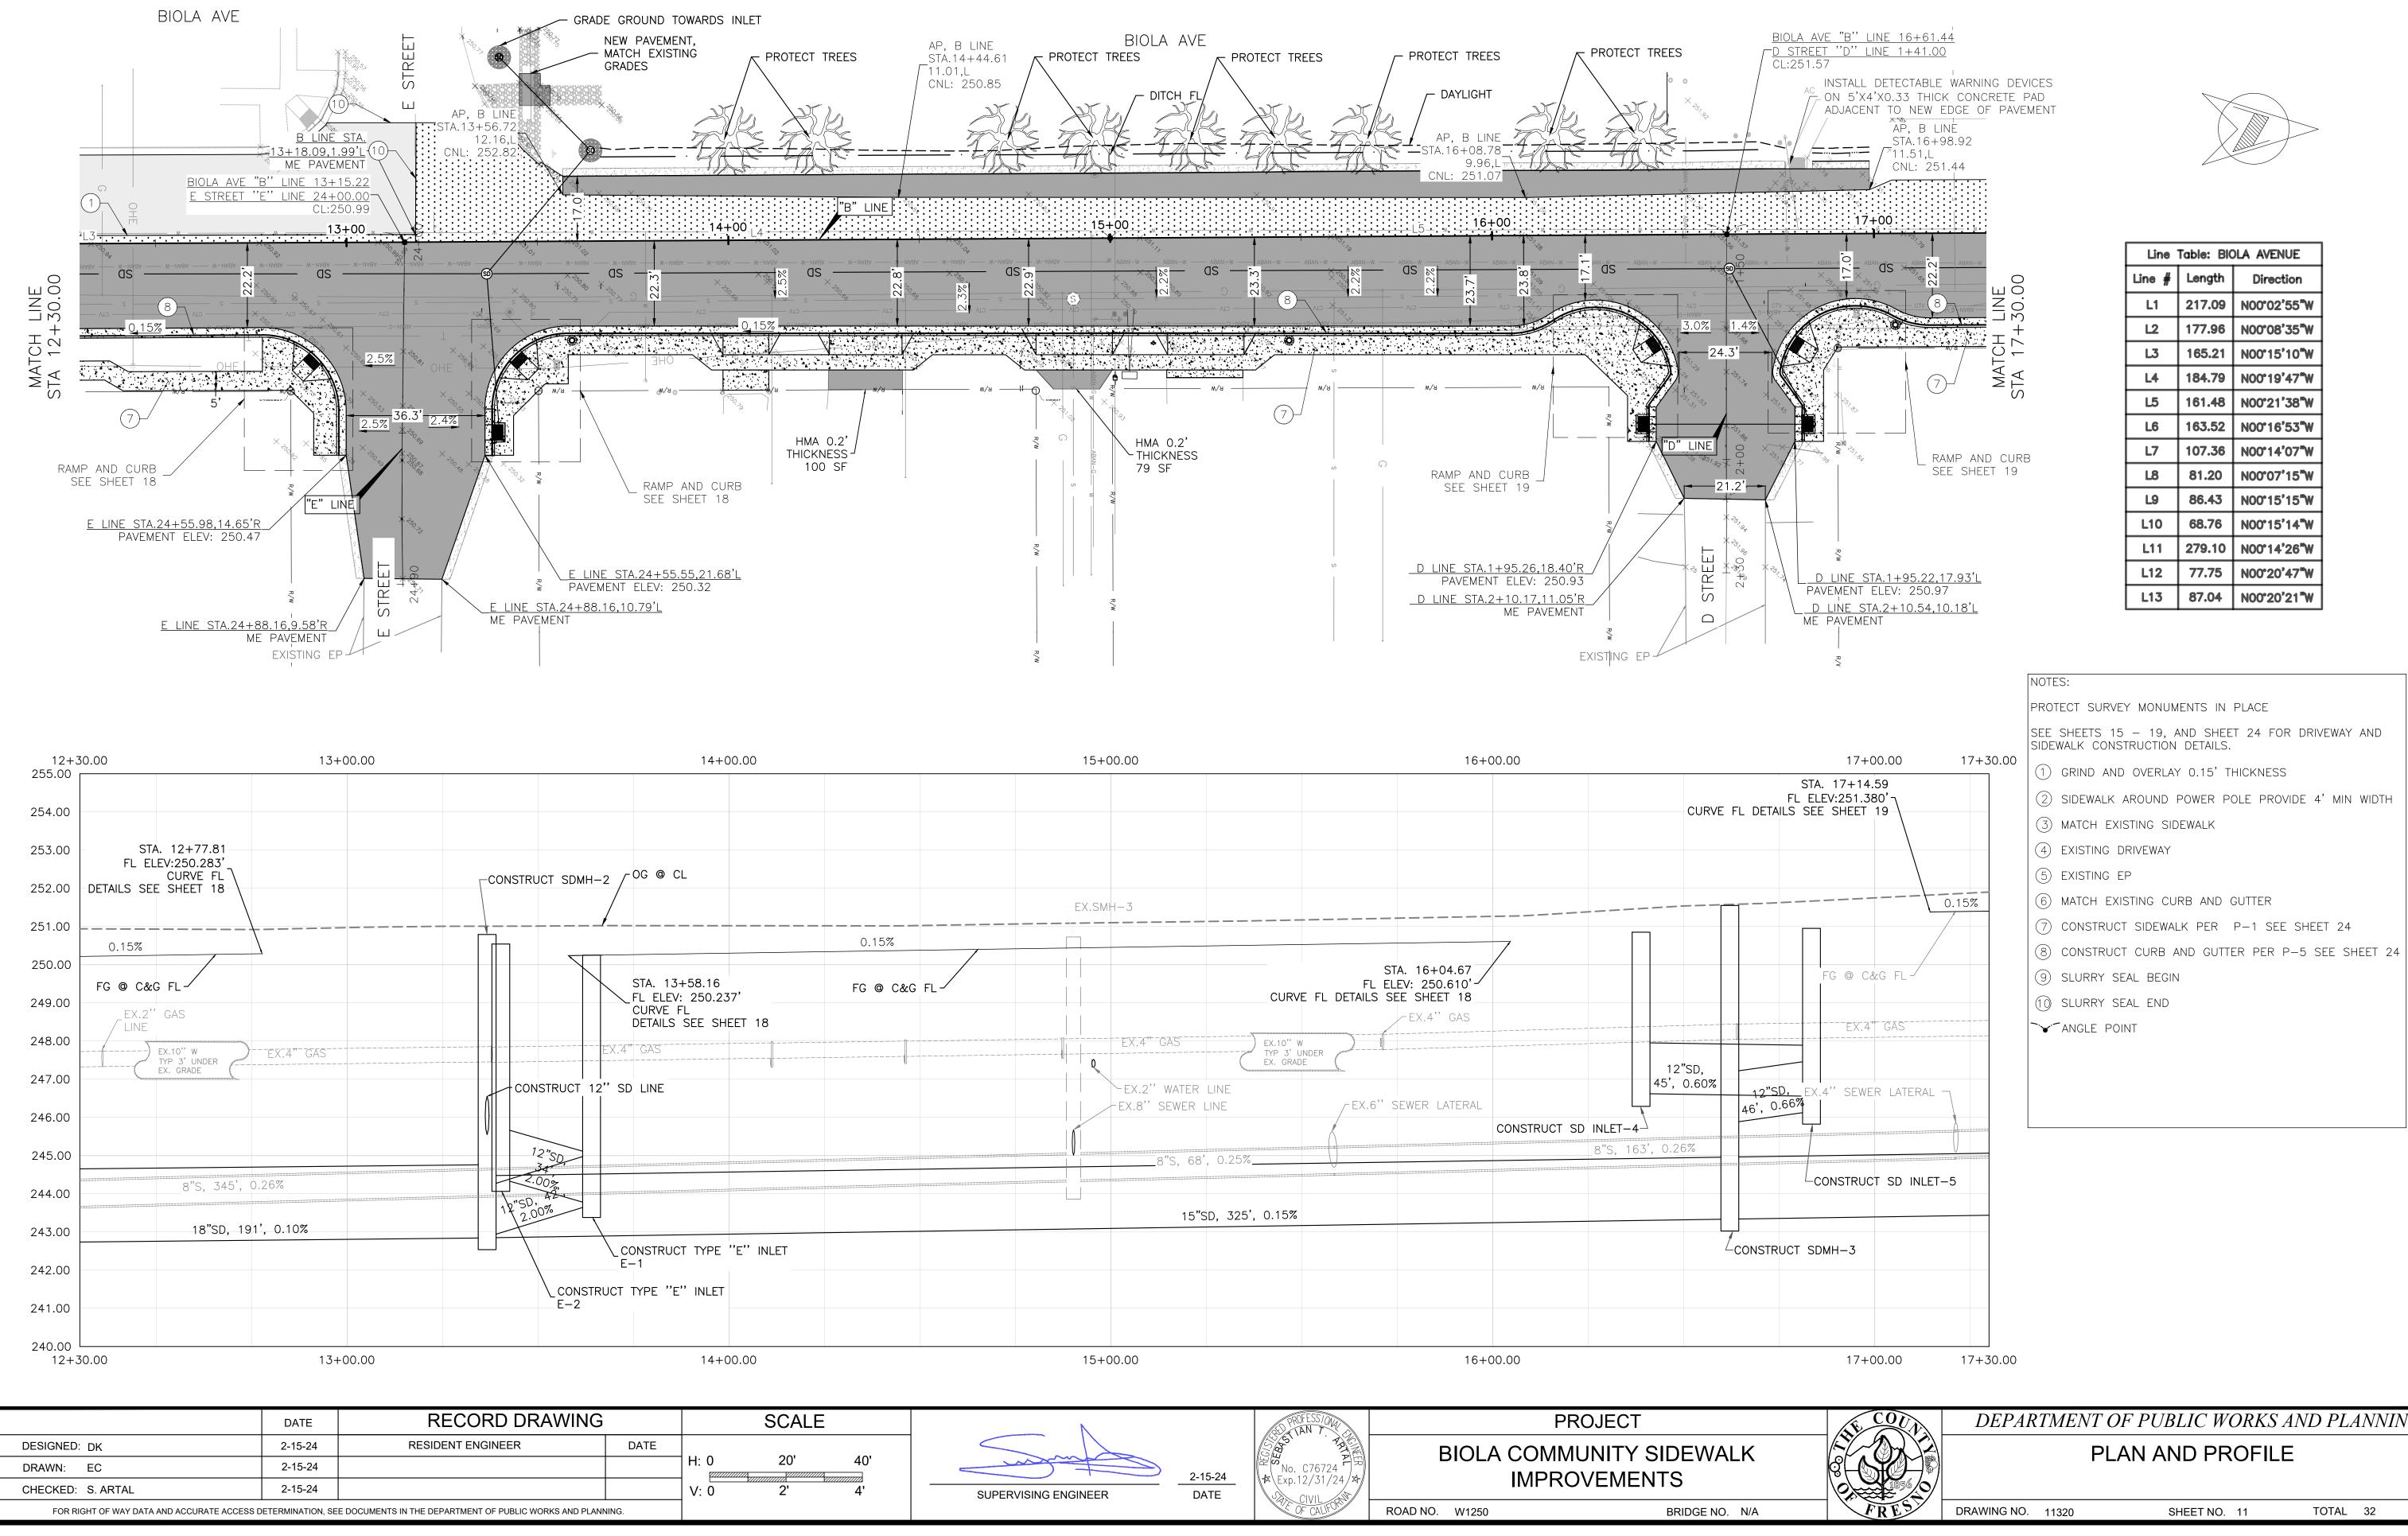

E SHEET 24
- (8) CONSTRUCT CURB AND GUTTER PER P-5 SEE SHEET 24
- (9) SLURRY SEAL BEGIN
- (10) SLURRY SEAL END
- ANGLE POINT



|                                             | DATE    | RECORD DRAWING    |      |        |     |     |
|---------------------------------------------|---------|-------------------|------|--------|-----|-----|
| DESIGNED: DK                                | 2-15-24 | RESIDENT ENGINEER | DATE |        |     |     |
| DRAWN: EC                                   | 2-15-24 |                   |      | H: 0   | 20' | 40' |
| CHECKED: S. ARTAL                           | 2-15-24 |                   |      | ] V: 0 | 2'  | 4'  |
| FOR RIGHT OF WAY DATA AND ACCURATE ACCESS D |         |                   |      |        |     |     |



DRAWING NO. 11320

SHEET NO. 10



|          | 15+00.00                                       | 16+00.00                                                            |                               |
|----------|------------------------------------------------|---------------------------------------------------------------------|-------------------------------|
|          |                                                | CURVE FL                                                            | STA.<br>FL ELE<br>DETAILS SEE |
|          | EX.SMH-3                                       |                                                                     |                               |
| © C&G FL |                                                | STA. 16+04.67<br>FL ELEV: 250.610'<br>CURVE FL DETAILS SEE SHEET 18 |