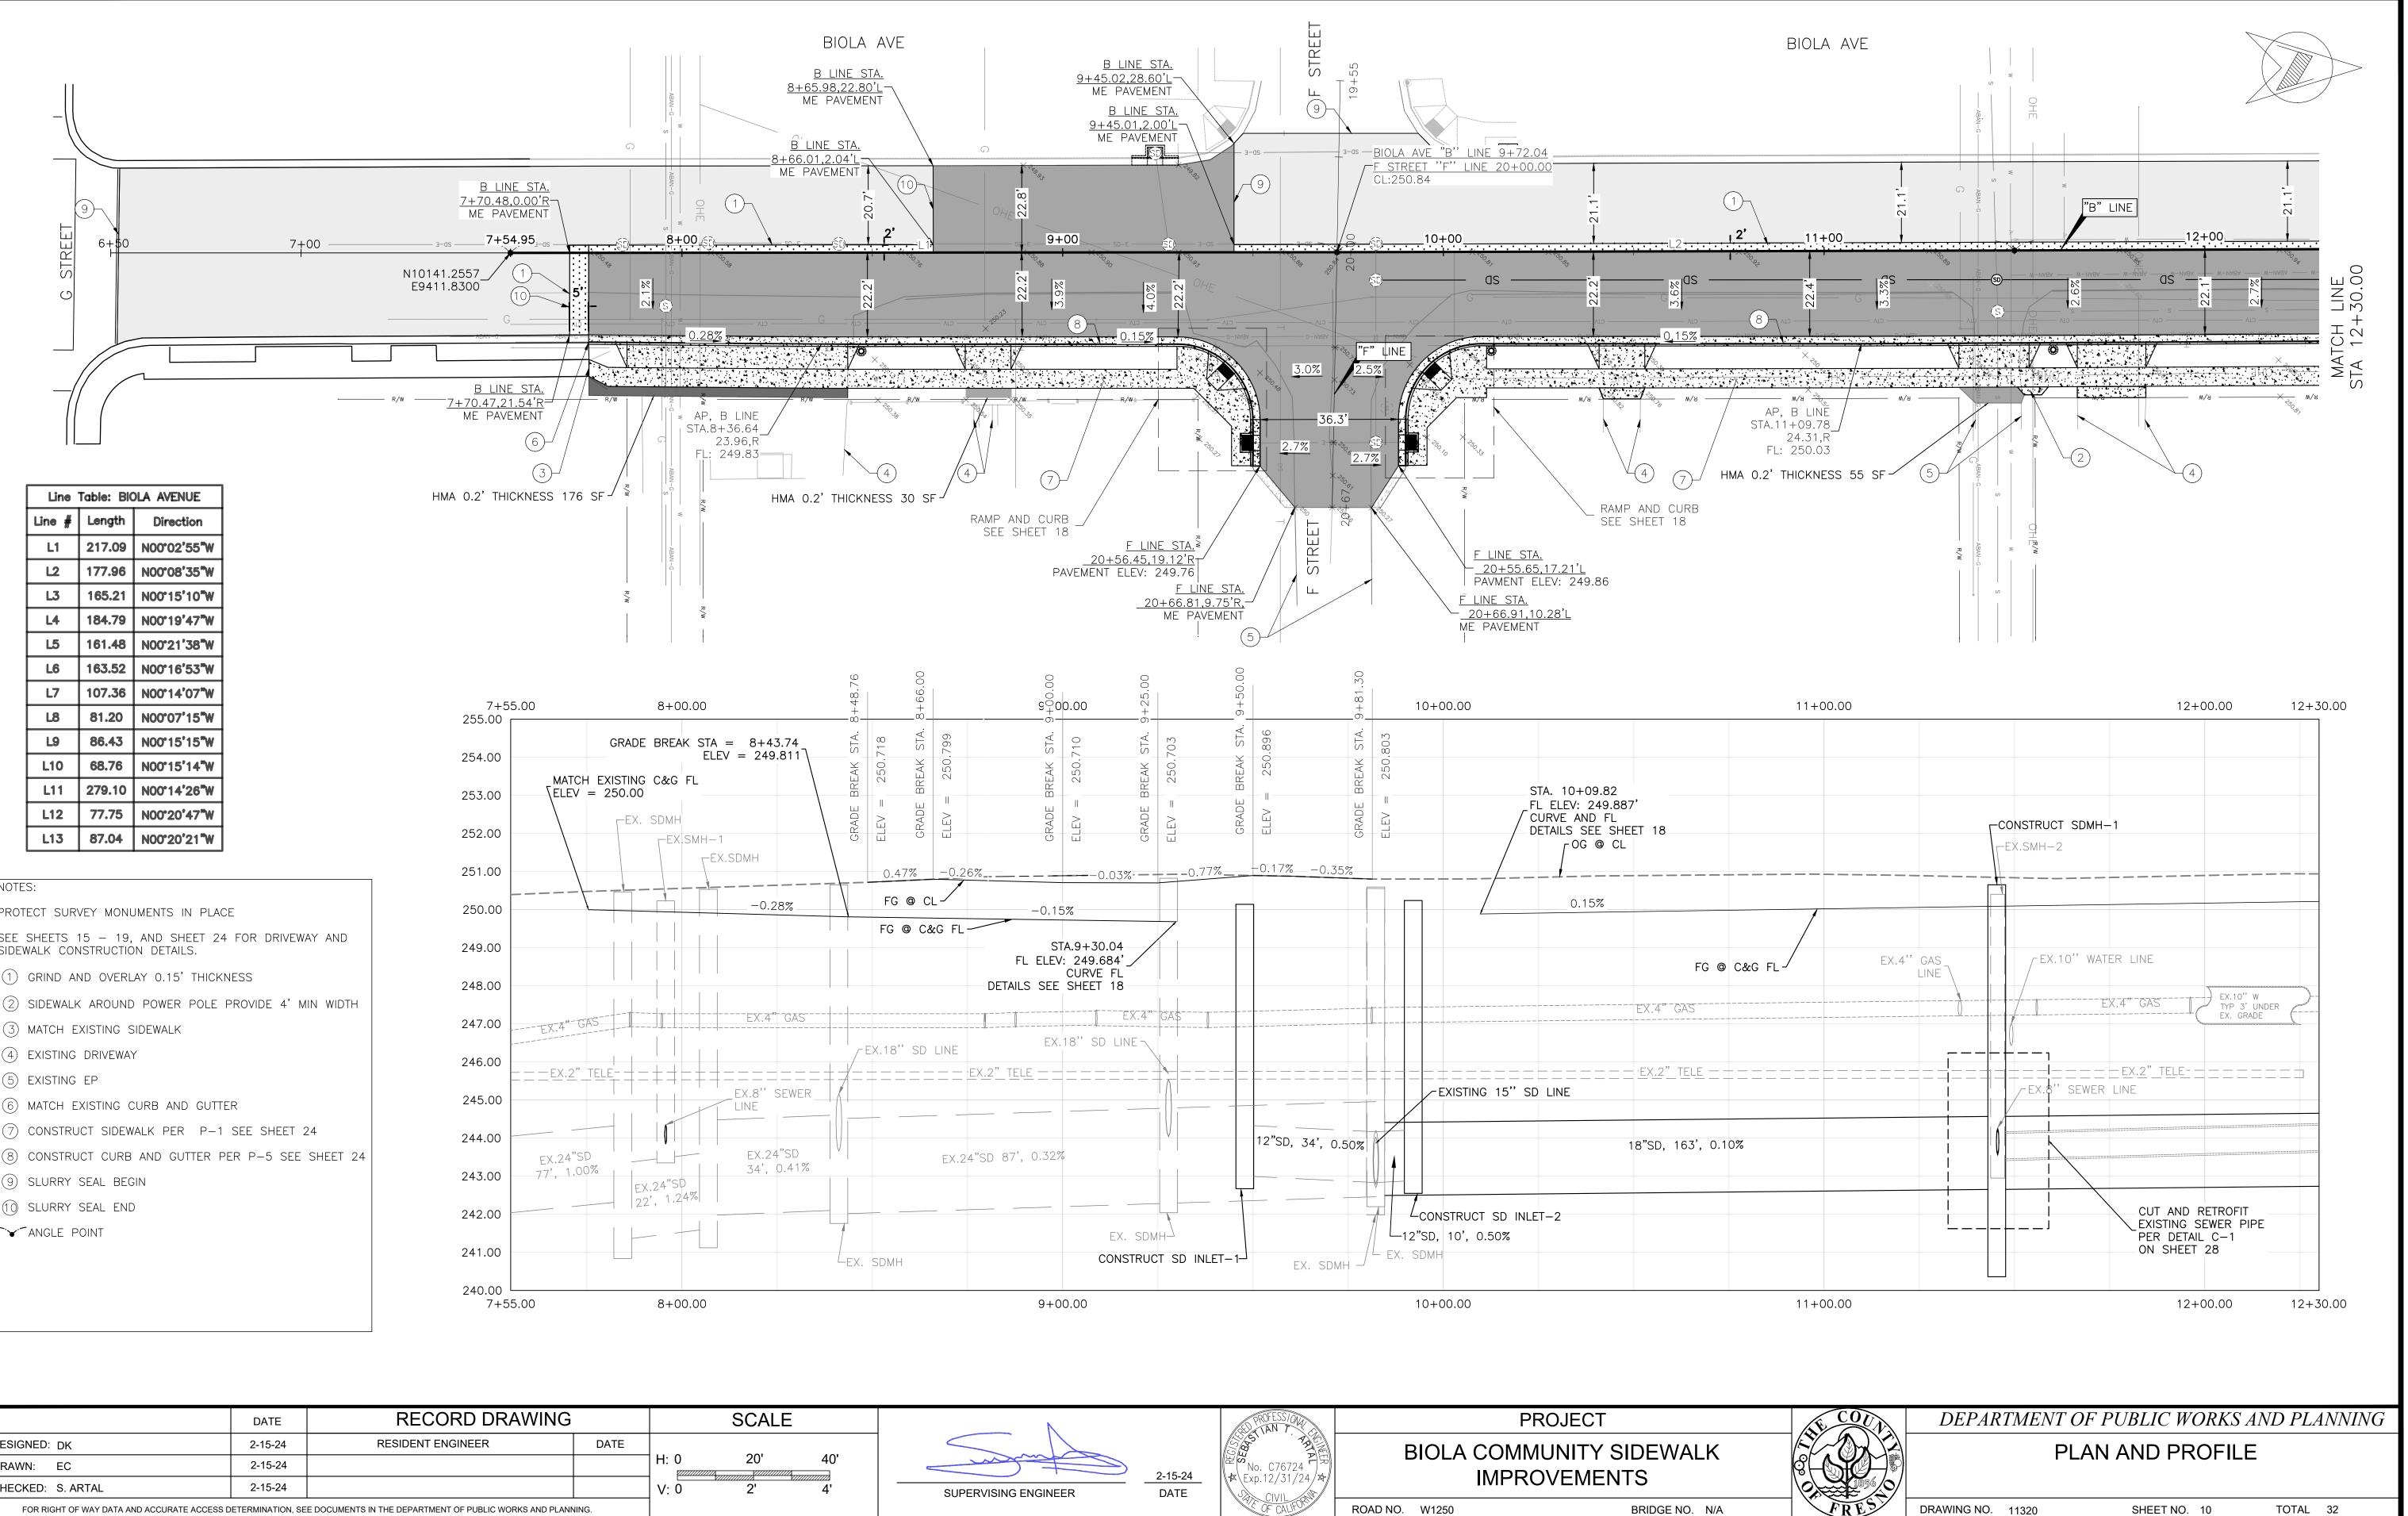

# GENERAL LEGEND

|                                                         |                  | ABBREV                        | IATIONS        |              |                                          |                          |                     |
|---------------------------------------------------------|------------------|-------------------------------|----------------|--------------|------------------------------------------|--------------------------|---------------------|
|                                                         | DI               | DRAINAGE INLET                |                | LP           |                                          |                          |                     |
| VE DISPOSAL SITE                                        | DIA              | DIAMETER                      |                | LT<br>MAX    | LEFT<br>MAXIMUM                          | RTE                      | ROUTE               |
| BASE                                                    | DIR              | DIRECTION                     |                | MAX          | METAL BEAM                               | R/W                      | RIGHT OF WAY        |
| NCRETE                                                  | DIP              | DUCTILE IRON PIPE             |                | MBGR         | METAL BEAM GUARD RAILING                 | R/W-P                    | PROPOSED RIGHT OF   |
|                                                         | DIST             | DISTANCE                      |                | ME           | MATCH EXISTING                           | S                        | SLOPE               |
|                                                         | DWY              | DRIVEWAY                      |                | MH           | MANHOLE                                  | SALV                     | SALVAGE             |
| <del>.</del>                                            | EA               | EACH                          |                | MI           | MILE (S)                                 | SBL                      | SOUTH BOUND LANE    |
| I                                                       | EASE             | EASEMENT                      |                | MIN          | MINIMUM                                  | SEC                      | SECTION             |
| ()                                                      | EB               | END OF BRIDGE                 |                | MISC         | MISCELLANEOUS                            | SDWK                     | SIDEWALK            |
| ТЕ ± ()                                                 | E/B              | EAST BOUND                    |                | MOD          | MODIFY (IED)                             | SH                       | STATE HIGHWAY       |
| SUBBASE                                                 | EC               | END HORIZONTAL CURVE          |                | MOD          | MONUMENT                                 | SHLDR                    | SHOULDER            |
|                                                         | ECR              | END CURB RETURN               |                | MP           | MILE POST                                | SHT                      | SHEET               |
| EVALVE                                                  | ED               | END DIKE                      |                | MTL          | MATERIAL                                 | S/L                      | SECTION LINE        |
|                                                         | ELEV             | ELEVATION                     |                |              |                                          | SP                       | STANDPIPE           |
| OF BRIDGE                                               | (ELEV)           | EXISTING ELEVATION            |                | N/A<br>NBL   | NOT APPLICABLE<br>NORTH BOUND LANE       | SQ                       | SQUARE              |
|                                                         | EMB              | EMBANKMENT                    |                | NO (#)       | NUMBER                                   | SQ FT                    | SQUARE FOOT (FEET)  |
|                                                         | EP               | EDGE OF PAVEMENT              |                | NO (#)<br>NS | NATIVE SOIL                              | SQ IN                    | SQUARE INCH         |
| RETURN                                                  | EQ               | EQUAL                         |                | OC           | ON CENTER                                | ST                       | STREET              |
|                                                         | ES               | EDGE OF SHOULDER              |                | OD           | OUTSIDE DIAMETER                         | STA                      | STATION             |
|                                                         | ETL              | EDGE OF TRAVEL LANE           |                |              |                                          | STD                      | STANDARD            |
|                                                         | EVC              | END VERTICAL CURVE            |                | OG           | ORIGINAL GROUND                          | STRUC                    | STRUCTURAL          |
|                                                         | EW               | ENDWALL                       |                | O/S          | OFFSET                                   | SURF                     | SURFACING           |
| K                                                       | EXC              | EXCAVATION                    |                | PB<br>PE     |                                          | STP                      | STEEL PIPE          |
|                                                         | EX/ EXIST / (E)  | EXISTING                      |                | PCC          | POLYETHYLENE<br>PORTLAND CEMENT CONCRETE | SWR                      | SEWER               |
| CAL CURVE                                               | EXP JT           | EXPANSION JOINT               |                | PERM         |                                          | TAN OFF                  | TANGENT OFFSET      |
| E                                                       | FMFCD            | FRESNO METROPOLITAN FLOOD CON | ITROL DISTRICT |              | PERMEABLE<br>PROFILE GRADE               | TBM                      | TEMPORARY BM        |
| CENTER                                                  | FG               | FINISHED GRADE                |                |              |                                          | TBR                      | TIMBER              |
| (FEET)                                                  | FH               | FIRE HYDRANT                  |                | PI           | POINT OF INTERSECTION                    | TCP                      | TEMPORARY CONST P   |
| PER SECOND                                              | FL               | FLOW LINE                     |                | PL           | PLATE                                    | TFC                      | TOP FACE OF CURB    |
| UTTER                                                   | FO               | FIBER OPTIC                   |                | P/L          |                                          | TOP                      | TOP OF PAVEMENT     |
|                                                         | FT               | FOOT (FEET)                   |                | PM           | POST MILE                                | тот                      | TOTAL               |
|                                                         | GAL              | GALLON (S)                    |                | POC          | POINT ON CURVE                           | TP                       | TELEPHONE POLE      |
| LED HOLE                                                | GV               | GAS VALVE                     |                | POT          | POINT ON TANGENT                         | тсв                      | TRAFFIC CONTROL BO  |
| IPE                                                     | GB               | GRADE BREAK                   |                | PP           | POWER POLE                               | TRANS                    | TRANSVERSE          |
| CE CONCRETE PIPE                                        | GP               | GRADING PLANE                 |                | PRC          | POINT OF REVERSE CURVATURE               | TS                       | TRAFFIC SIGNAL      |
| Ē                                                       | GRUB             | GRUBBING                      |                | PROT         | PROTECT                                  | TYP                      | TYPICAL             |
|                                                         | GW               | GUY WIRE                      |                | PSI          | POUNDS PER SQUARE INCH                   | TYP SEC                  | TYPICAL SECTION     |
| CLEARANCE                                               | HORIZ            | HORIZONTAL                    |                | PT           | PEDESTAL TELEPHONE                       | UC                       | UNDERCROSSING       |
| D METAL PIPE                                            | HP               | HINGE POINT                   |                | PNT          | POINT                                    | UG                       | UNDERGROUND         |
| NE                                                      | HS               | HIGH STRENGTH                 |                | PULV         | PULVERIZED                               | UD                       | UNDERDRAIN          |
| NATIVE SOIL                                             | HW               | HEAD WALL                     |                | PVC          | POLYVINYL CHLORIDE                       | UDR                      | UNDERDRAIN RISER    |
|                                                         | HWM              | HIGH WATER MARK               |                | PVMT         | PAVEMENT                                 | UP                       | UNDERPASS           |
| L                                                       | HWY              | HIGHWAY                       |                | R            | RADIUS                                   | VAR                      | VARIES (ABLE)       |
|                                                         | IB               | IMPORTED BORROW               |                | RCB          | REINFORCED CONCRETE BOX                  | VC                       | VERTICAL CURVE      |
| (ION)                                                   | ID               | INSIDE DIAMETER               |                | RCP          | REINFORCED CONCRETE PIPE                 | VCP                      | VITRIFIED CLAY PIPE |
| S                                                       | IP               | IRON PIPE                     |                | RD           | ROAD                                     | VERT                     | VERTICAL            |
| PIPE                                                    | IRR              | IRRIGATION                    |                | R & D        | REMOVE AND DISPOSE                       | VG                       | VALLEY GUTTER       |
|                                                         | IV               | IRRIGATION VALVE              |                | REINF        | REINFORCED (MENT) (ING)                  | VP                       | VENT PIPE           |
| NDLE                                                    | JP               | JOINT POLE                    |                | REL          | RELOCATE                                 | W/B                      | WEST BOUND          |
| D STEEL PIPE                                            | JT               | JOINT                         |                | REM          | REMOVE                                   | WM                       | WATER METER         |
| D STEEL PIPE ARCH                                       | LLINE            | LAYOUT LINE                   |                | RET          | RETAINING                                | WP                       | WEAKENED PLANE      |
| /ISION                                                  | LBS              | POUNDS                        |                | RG           | RUBBER GASKET                            | WR                       | WHEELCHAIR RAMP     |
|                                                         | LF               | LINEAR FOOT                   |                | RLG          | ROCK LINED GUTTER                        | WV                       | WATER VALVE         |
| (S)                                                     | LOC              | LOCATION                      |                | RR           | RAILROAD                                 | WW                       | WINGWALL            |
|                                                         | 200              |                               | -              | RT           | RIGHT                                    |                          |                     |
| UTILITY                                                 | NOTES            |                               |                |              |                                          |                          | UTILIT              |
|                                                         |                  |                               |                |              |                                          | MII                      |                     |
| UNDERGROUND FACIL                                       | ITIES ARE APPRO  | XIMATE EXACT DEPTH AND        | () STAND PIP   | ΡE           |                                          | (GD) <sup>MH</sup>       | MH-GASOLINE FILLER  |
| N. FIELD LOCATE PRIC                                    | OR TO THE START  | OF CONSTRUCTION.              | 🗒 IRR UG PIF   | PE FLOW      |                                          | $\odot$                  | GASOLINE VENT PIPE  |
| ALL UNDERGROUND SE                                      | ERVICE ALERT (US | A) 811**                      | IRR UG PIF     | PE CAPPED    |                                          |                          | GASOLINE PUMP       |
|                                                         | - (-             |                               | IRR VALVE      | SCREWGATE    |                                          | $\otimes^{\mathbb{C}^0}$ | CLEAN OUT           |
|                                                         |                  |                               | IRR TOP G      | ATE VALVE    | (S) MH-SANITARY SWR                      |                          | BACKFLOW PREVENTER  |
|                                                         |                  |                               | ○ IRR PIPE 1   | 2" VERTICAL  |                                          | ₩                        | SPRINKLER           |
|                                                         |                  |                               | ○ VENT PIPE    |              | ∭ <sup>MH</sup> MH-WATER                 | — SD ——                  | NEW UG STORM        |
|                                                         |                  |                               | 🖂 IRR VALVE    | - BUBBLER    | ELEC METER                               |                          | DRAIN LINE          |
|                                                         |                  |                               | 🖄 IRR VALVE    | , DRIP SYSTE |                                          |                          |                     |
|                                                         |                  |                               | ○ IRR PIPE 4   | " VERT OUTLE |                                          | PROPOS                   | <u>ED</u>           |
|                                                         |                  |                               | WATER WE       | ELL          |                                          | s'                       | TREET LIGHT POLE    |
|                                                         |                  |                               |                | ELL PUMP     | GAS METER                                |                          |                     |
|                                                         |                  |                               | • WATER ST     | ORAGE TANK   |                                          | SD S                     | TORMDRAIN MANHOLE   |
|                                                         |                  |                               | ଘ⊗ିଅ FIRE HYDR | RANT         |                                          | S                        | TORMDRAIN INLET     |
|                                                         |                  |                               | ⊙ IRR 2"-4" P  | IPE RISER    |                                          |                          |                     |
|                                                         |                  |                               |                |              |                                          |                          | TORM DRAIN INLET    |
| Ι                                                       |                  |                               | DUEECCIA       |              |                                          |                          | 1                   |
|                                                         |                  |                               | AN T           |              | PROJEC                                   | <u>ار</u>                |                     |
| Contract (1) (1) (2) (2) (2) (2) (2) (2) (2) (2) (2) (2 |                  |                               |                |              | BIOLA COMMUNIT                           |                          |                     |
| _                                                       | mym              |                               | No. C76724 799 |              | IMPROVEM                                 | _                        |                     |
|                                                         |                  | <u> </u>                      | xp.12/31/24    |              | G STREET - SH                            |                          |                     |
| S                                                       | UPERVISING ENGI  | INEER DATE                    | CIVIL CIVIL    | D042.11      |                                          |                          |                     |
|                                                         |                  |                               | OF CALIFUL     | ROAD NO.     | W1250                                    | BRIDG                    | ie no. N/A          |
|                                                         |                  |                               |                |              |                                          |                          |                     |

|        |                               | CO                             | NSTRUCTI                                                |                                                                                                                                         | IBOL2                                                            |
|--------|-------------------------------|--------------------------------|---------------------------------------------------------|-----------------------------------------------------------------------------------------------------------------------------------------|------------------------------------------------------------------|
|        | C                             | ADJUST CATV B                  | OX BY OTHERS                                            | SM                                                                                                                                      | SURVEY MONUMENT                                                  |
|        | G                             | ADJUST GAS MA                  | NHOLE BY OTHER                                          | RS M                                                                                                                                    | ADJUST WATER METER                                               |
| OF WAY | Ţ                             | ADJUST TELEPH                  | IONE BOX BY OTH                                         |                                                                                                                                         | GRADE MATCH                                                      |
|        | R1                            | R&D BOLLARD                    |                                                         | SC                                                                                                                                      | SAW CUT                                                          |
| Ξ      | R2                            | R&D STORM DR                   | AIN INLET                                               |                                                                                                                                         | OVERSIDE DRAIN                                                   |
|        | R3                            | R&D TREE                       |                                                         | <u> </u>                                                                                                                                | -<br>MISC TRAFFIC SIGN                                           |
|        | R4                            | R&D FENCE                      |                                                         | $\langle ss \rangle$                                                                                                                    | STOP SIGN                                                        |
|        | RF                            | RELOCATE HYD                   | RANT                                                    | \ <u>33</u> /<br>"L"                                                                                                                    | DENOTES LENGTH IN FEET                                           |
|        | RM                            | RELOCATE WAT                   | ER METER                                                | $\sim$                                                                                                                                  | SECTION CORNER                                                   |
|        | RP                            | RELOCATE POW                   | IER POLE BY OTHE                                        |                                                                                                                                         | PLACE AC , MISC AREA                                             |
| T)     | (RT)                          | RELOCATE TELE<br>BOX BY OTHERS |                                                         |                                                                                                                                         | DIRECTION OF FLOW                                                |
|        | PD                            | PROTECT STOR                   |                                                         |                                                                                                                                         | GRADE TO FLOW                                                    |
|        | $\mid$                        |                                |                                                         | o                                                                                                                                       | - CHAIN LINK FENCE                                               |
|        | PP                            | PROTECT POWE                   | ER PULE                                                 | x                                                                                                                                       | - WIRE FENCE                                                     |
|        | CNL                           | CUT NEAT LINE                  |                                                         | $ \cdots \cdots$ |                                                                  |
|        | ST/                           |                                | /=\\/                                                   | <u> </u>                                                                                                                                |                                                                  |
|        |                               | $\sim$ CONCRETEDRIN            | 7                                                       |                                                                                                                                         | WG. NO. REFERENCE TO STATI<br>HEET NO. STANDARD PLAN DET         |
|        |                               |                                | DRIVEWAY                                                | -<br>X                                                                                                                                  | WG. NO. REFERENCE TO                                             |
| PERMIT | "W"                           | DENOTES WID                    |                                                         |                                                                                                                                         | HEET NO. DETAIL ON DWG.<br>OR DETAIL TITLE                       |
|        | "D"<br>T(                     |                                | CH DISTANCE                                             | X DW                                                                                                                                    | /G. NO.                                                          |
|        |                               |                                | T (                                                     |                                                                                                                                         | EET NO.                                                          |
|        |                               |                                | LET                                                     | ,                                                                                                                                       | EXISTING RIGHT-OF-WAY                                            |
| вох    |                               |                                | DLE K                                                   |                                                                                                                                         | W-P PROPOSED RIGHT-OF-W                                          |
|        |                               | FSET                           |                                                         |                                                                                                                                         | DEMO ROADWAY                                                     |
|        | OF                            | FSET INSTALL WATER             | •                                                       |                                                                                                                                         |                                                                  |
|        |                               |                                |                                                         |                                                                                                                                         | RECONSTRUCT DEMO CONCRET                                         |
|        | AV OFF                        |                                | LEASE VALVE                                             |                                                                                                                                         | EXISTOG                                                          |
|        | ŴV                            | ADJUST WATER                   | VALVE                                                   |                                                                                                                                         | COMPACTED EARTH SLURRY SEAL                                      |
|        | R                             | RADIUS                         |                                                         |                                                                                                                                         |                                                                  |
|        | "R"                           | DENOTES RAD                    |                                                         |                                                                                                                                         | GRIND AND OVERLAY SHOULDER<br>BACKING                            |
| E      |                               | EXI                            | STING IMP                                               | ROVEN                                                                                                                                   | IENTS                                                            |
|        |                               | PE "A" CURB                    |                                                         | NK —                                                                                                                                    | — × —— WIRE FENCE                                                |
|        |                               |                                | ~´<br>^、                                                |                                                                                                                                         | <ul> <li>- * WIRE FENCE</li> <li>- • CHAIN LINK FENCE</li> </ul> |
|        |                               |                                | VG) VALLEY GUT                                          |                                                                                                                                         |                                                                  |
|        |                               | PE "FA" CURB                   | SURVEY MO                                               | N                                                                                                                                       | - [] WOOD FENCE<br>                                              |
|        |                               |                                | MB MAIL BOX                                             |                                                                                                                                         | MISC LANDSCAPING                                                 |
|        | × 250.0                       | O EXISTING ELEVATI             | ON                                                      |                                                                                                                                         |                                                                  |
| ITY SY | L<br>MBOLS                    |                                |                                                         |                                                                                                                                         |                                                                  |
| 01     |                               |                                |                                                         |                                                                                                                                         |                                                                  |
| ¤ EXIS | STING SIGNAL                  | POLE                           | _                                                       | <u>XISTING</u>                                                                                                                          |                                                                  |
| STO    | ORM DRAIN DR                  | OP INLET{}{}                   |                                                         |                                                                                                                                         | W     UG WATER LINE       OHE     OVERHEAD ELEC LINE             |
|        | ORM DRAIN GR                  | <u>[]</u>                      | JOINT POLE                                              |                                                                                                                                         |                                                                  |
|        | V STORM DRAI                  | N INLET4간                      | JOINT TRANSFO                                           | ORMER                                                                                                                                   | STORM DRAIN INLET                                                |
|        | RNING SIGN                    | # <u>}</u>                     |                                                         |                                                                                                                                         | CTV UG CTV LINE                                                  |
|        | RNING SIGN<br>RNING SIGN      | ;<br>                          |                                                         |                                                                                                                                         | STREET LIGHT POLE                                                |
|        | RNING SIGN                    | —— TW ——                       | UG TREATED W                                            |                                                                                                                                         |                                                                  |
| C      | RNING SIGN<br>RNING SIGN      | SD-E<br>E                      | <ul> <li>UG STORM DR/</li> <li>UG ELECTRIC L</li> </ul> |                                                                                                                                         |                                                                  |
|        | RNING SIGN                    | IRR                            |                                                         |                                                                                                                                         |                                                                  |
|        | RNING SIGN                    | — G —<br>ox — S —              | UG GAS LINE                                             |                                                                                                                                         |                                                                  |
|        | ECTRIC PULL B<br>DESTAL-TELEP |                                | UG SANITARY S                                           |                                                                                                                                         |                                                                  |
|        |                               |                                |                                                         |                                                                                                                                         |                                                                  |
| AN .   |                               | DEPARIME                       | INT OF PUE                                              |                                                                                                                                         | ORKS AND PLANNING                                                |
| 6LA    |                               |                                | L                                                       | EGEND                                                                                                                                   | •                                                                |
|        |                               |                                |                                                         |                                                                                                                                         |                                                                  |
| F      | RES                           | DRAWING NO. 1132               | 20 SHE                                                  | EET NO.                                                                                                                                 | 2 TOTAL 32                                                       |