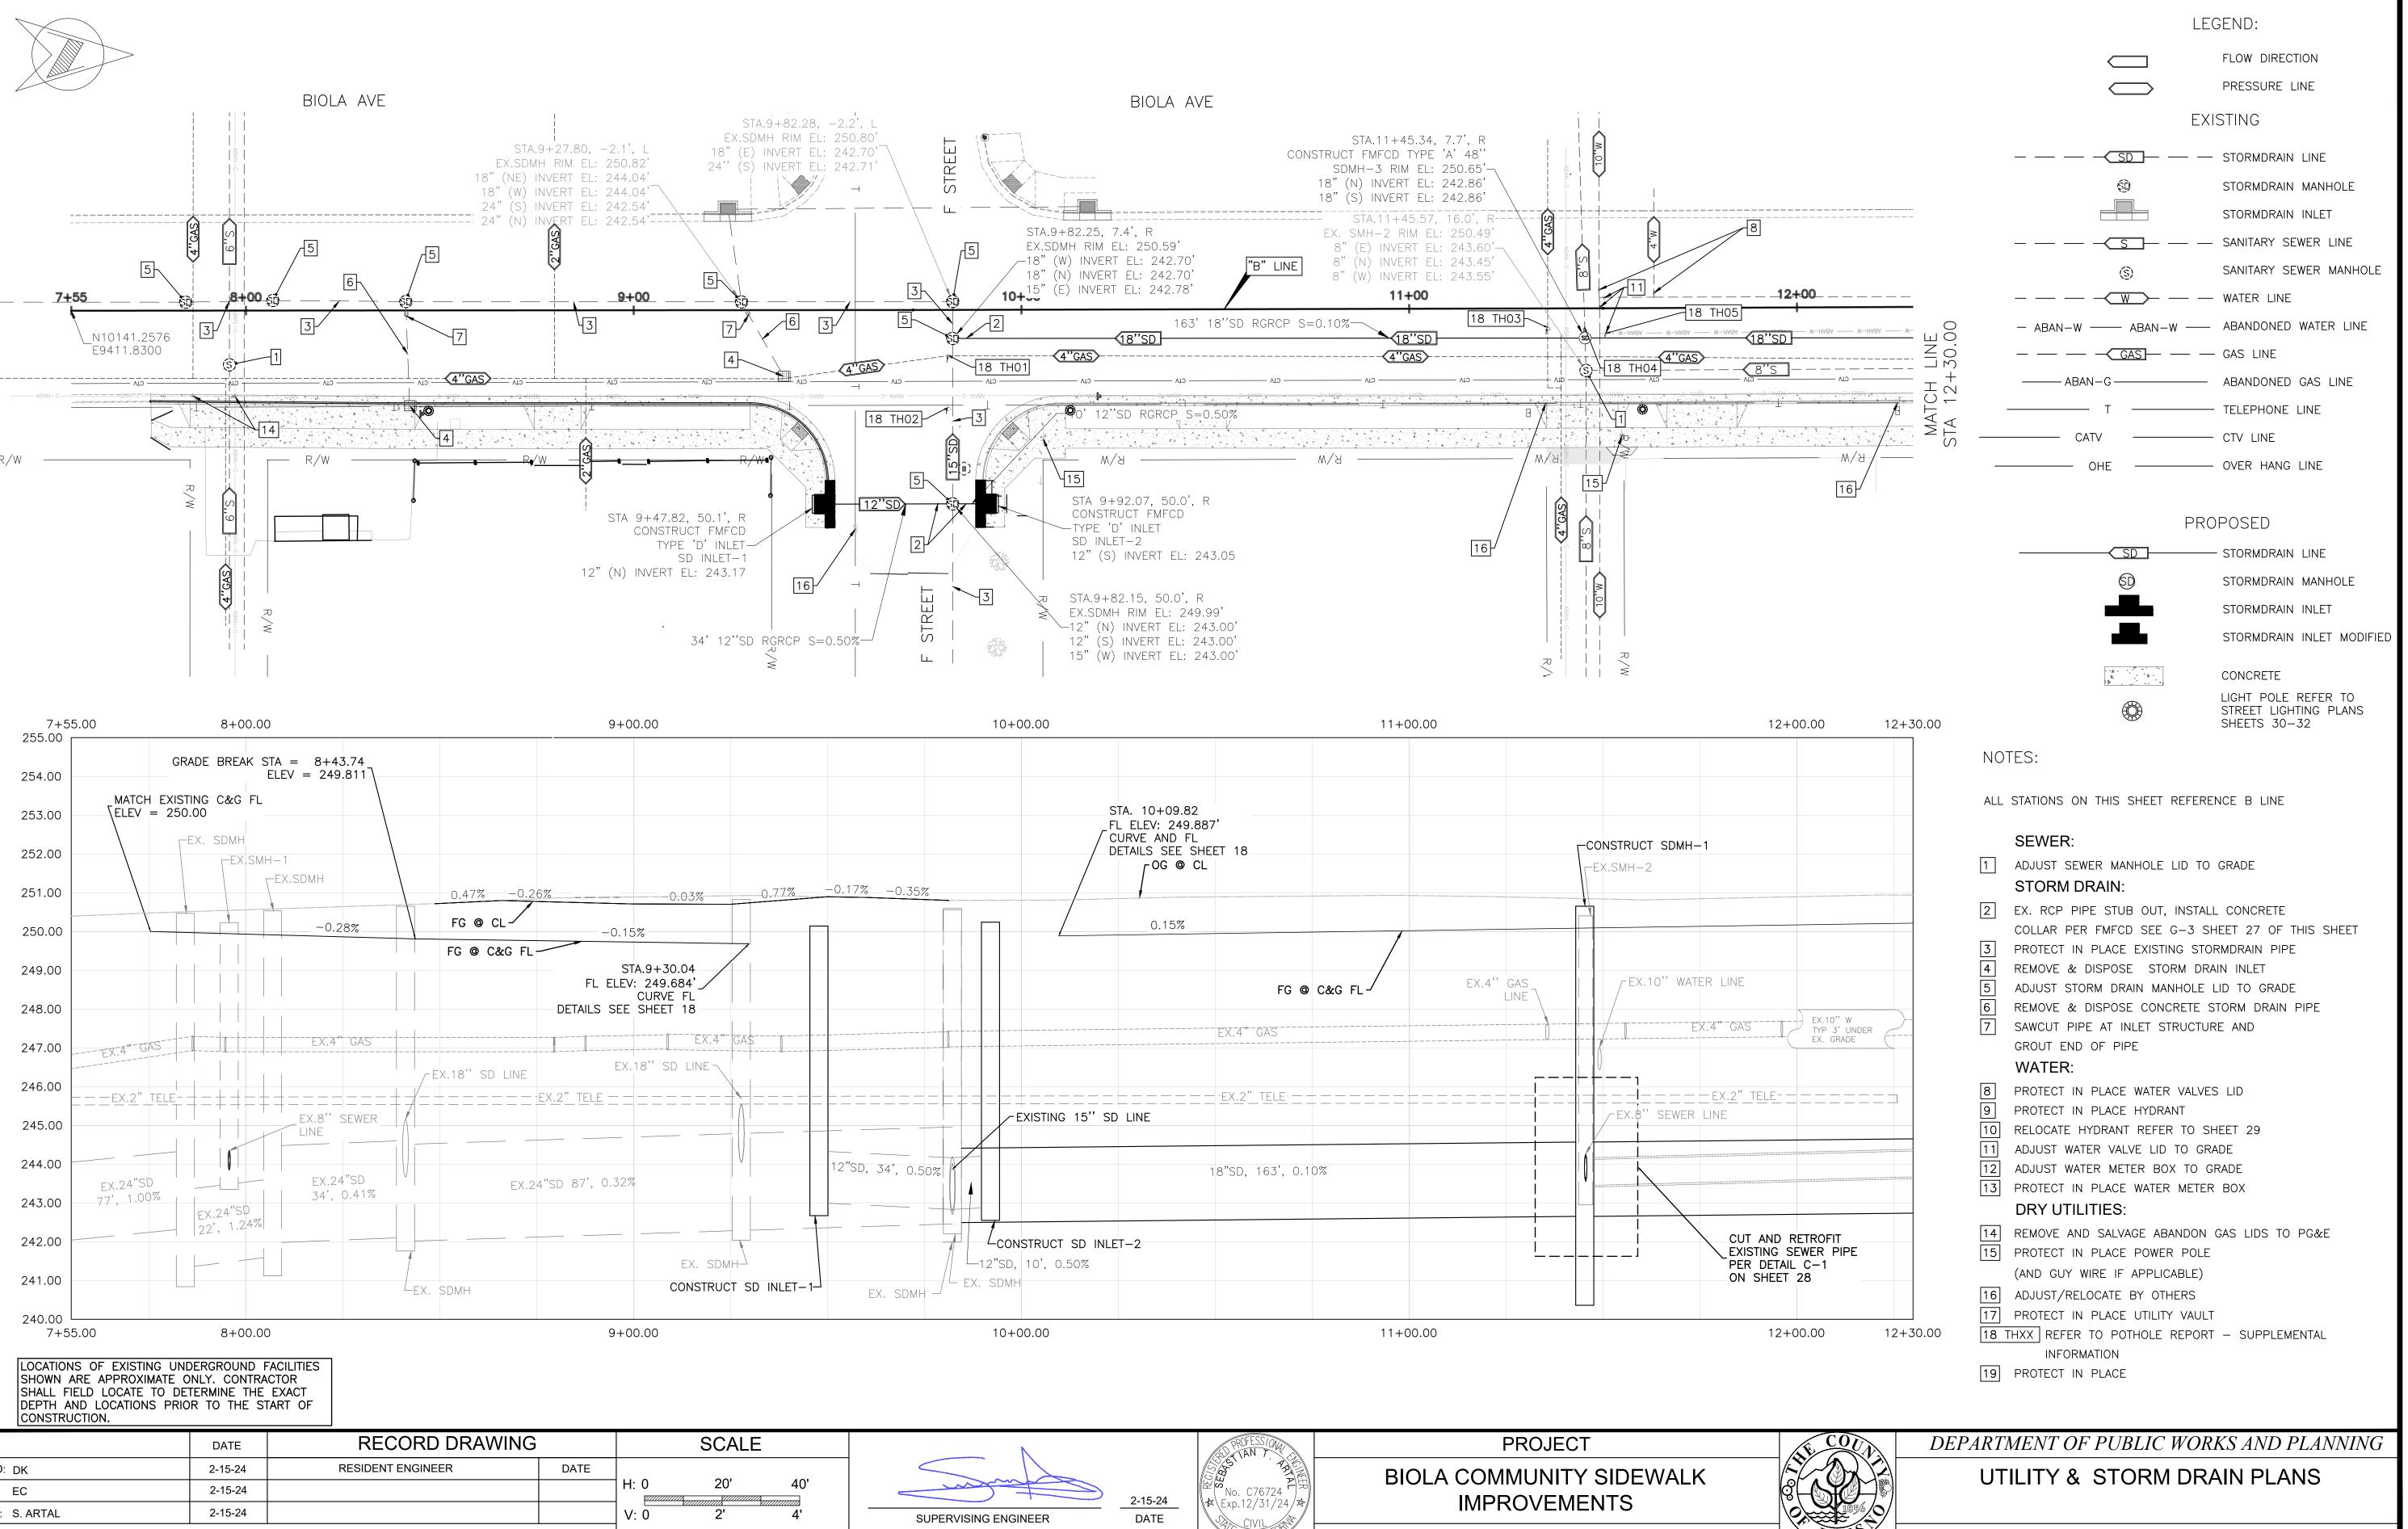

# GENERAL LEGEND

|                                                         |                  | ABBREV                        | IATIONS        |              |                                          |                          |                     |
|---------------------------------------------------------|------------------|-------------------------------|----------------|--------------|------------------------------------------|--------------------------|---------------------|
|                                                         | DI               | DRAINAGE INLET                |                | LP           |                                          |                          |                     |
| VE DISPOSAL SITE                                        | DIA              | DIAMETER                      |                | LT<br>MAX    | LEFT<br>MAXIMUM                          | RTE                      | ROUTE               |
| BASE                                                    | DIR              | DIRECTION                     |                | MAX          | METAL BEAM                               | R/W                      | RIGHT OF WAY        |
| NCRETE                                                  | DIP              | DUCTILE IRON PIPE             |                | MBGR         | METAL BEAM GUARD RAILING                 | R/W-P                    | PROPOSED RIGHT OF   |
|                                                         | DIST             | DISTANCE                      |                | ME           | MATCH EXISTING                           | S                        | SLOPE               |
|                                                         | DWY              | DRIVEWAY                      |                | MH           | MANHOLE                                  | SALV                     | SALVAGE             |
| <del>.</del>                                            | EA               | EACH                          |                | MI           | MILE (S)                                 | SBL                      | SOUTH BOUND LANE    |
| I                                                       | EASE             | EASEMENT                      |                | MIN          | MINIMUM                                  | SEC                      | SECTION             |
| ()                                                      | EB               | END OF BRIDGE                 |                | MISC         | MISCELLANEOUS                            | SDWK                     | SIDEWALK            |
| ТЕ ± ()                                                 | E/B              | EAST BOUND                    |                | MOD          | MODIFY (IED)                             | SH                       | STATE HIGHWAY       |
| SUBBASE                                                 | EC               | END HORIZONTAL CURVE          |                | MOD          | MONUMENT                                 | SHLDR                    | SHOULDER            |
|                                                         | ECR              | END CURB RETURN               |                | MP           | MILE POST                                | SHT                      | SHEET               |
| EVALVE                                                  | ED               | END DIKE                      |                | MTL          | MATERIAL                                 | S/L                      | SECTION LINE        |
|                                                         | ELEV             | ELEVATION                     |                |              |                                          | SP                       | STANDPIPE           |
| OF BRIDGE                                               | (ELEV)           | EXISTING ELEVATION            |                | N/A<br>NBL   | NOT APPLICABLE<br>NORTH BOUND LANE       | SQ                       | SQUARE              |
|                                                         | EMB              | EMBANKMENT                    |                | NO (#)       | NUMBER                                   | SQ FT                    | SQUARE FOOT (FEET)  |
|                                                         | EP               | EDGE OF PAVEMENT              |                | NO (#)<br>NS | NATIVE SOIL                              | SQ IN                    | SQUARE INCH         |
| RETURN                                                  | EQ               | EQUAL                         |                | OC           | ON CENTER                                | ST                       | STREET              |
|                                                         | ES               | EDGE OF SHOULDER              |                | OD           | OUTSIDE DIAMETER                         | STA                      | STATION             |
|                                                         | ETL              | EDGE OF TRAVEL LANE           |                |              |                                          | STD                      | STANDARD            |
|                                                         | EVC              | END VERTICAL CURVE            |                | OG           | ORIGINAL GROUND                          | STRUC                    | STRUCTURAL          |
|                                                         | EW               | ENDWALL                       |                | O/S          | OFFSET                                   | SURF                     | SURFACING           |
| K                                                       | EXC              | EXCAVATION                    |                | PB<br>PE     |                                          | STP                      | STEEL PIPE          |
|                                                         | EX/ EXIST / (E)  | EXISTING                      |                | PCC          | POLYETHYLENE<br>PORTLAND CEMENT CONCRETE | SWR                      | SEWER               |
| CAL CURVE                                               | EXP JT           | EXPANSION JOINT               |                | PERM         |                                          | TAN OFF                  | TANGENT OFFSET      |
| E                                                       | FMFCD            | FRESNO METROPOLITAN FLOOD CON | ITROL DISTRICT |              | PERMEABLE<br>PROFILE GRADE               | TBM                      | TEMPORARY BM        |
| CENTER                                                  | FG               | FINISHED GRADE                |                |              |                                          | TBR                      | TIMBER              |
| (FEET)                                                  | FH               | FIRE HYDRANT                  |                | PI           | POINT OF INTERSECTION                    | TCP                      | TEMPORARY CONST P   |
| PER SECOND                                              | FL               | FLOW LINE                     |                | PL           | PLATE                                    | TFC                      | TOP FACE OF CURB    |
| UTTER                                                   | FO               | FIBER OPTIC                   |                | P/L          |                                          | TOP                      | TOP OF PAVEMENT     |
|                                                         | FT               | FOOT (FEET)                   |                | PM           | POST MILE                                | тот                      | TOTAL               |
|                                                         | GAL              | GALLON (S)                    |                | POC          | POINT ON CURVE                           | TP                       | TELEPHONE POLE      |
| LED HOLE                                                | GV               | GAS VALVE                     |                | POT          | POINT ON TANGENT                         | тсв                      | TRAFFIC CONTROL BO  |
| IPE                                                     | GB               | GRADE BREAK                   |                | PP           | POWER POLE                               | TRANS                    | TRANSVERSE          |
| CE CONCRETE PIPE                                        | GP               | GRADING PLANE                 |                | PRC          | POINT OF REVERSE CURVATURE               | TS                       | TRAFFIC SIGNAL      |
| Ē                                                       | GRUB             | GRUBBING                      |                | PROT         | PROTECT                                  | TYP                      | TYPICAL             |
|                                                         | GW               | GUY WIRE                      |                | PSI          | POUNDS PER SQUARE INCH                   | TYP SEC                  | TYPICAL SECTION     |
| CLEARANCE                                               | HORIZ            | HORIZONTAL                    |                | PT           | PEDESTAL TELEPHONE                       | UC                       | UNDERCROSSING       |
| D METAL PIPE                                            | HP               | HINGE POINT                   |                | PNT          | POINT                                    | UG                       | UNDERGROUND         |
| NE                                                      | HS               | HIGH STRENGTH                 |                | PULV         | PULVERIZED                               | UD                       | UNDERDRAIN          |
| NATIVE SOIL                                             | HW               | HEAD WALL                     |                | PVC          | POLYVINYL CHLORIDE                       | UDR                      | UNDERDRAIN RISER    |
|                                                         | HWM              | HIGH WATER MARK               |                | PVMT         | PAVEMENT                                 | UP                       | UNDERPASS           |
| L                                                       | HWY              | HIGHWAY                       |                | R            | RADIUS                                   | VAR                      | VARIES (ABLE)       |
|                                                         | IB               | IMPORTED BORROW               |                | RCB          | REINFORCED CONCRETE BOX                  | VC                       | VERTICAL CURVE      |
| (ION)                                                   | ID               | INSIDE DIAMETER               |                | RCP          | REINFORCED CONCRETE PIPE                 | VCP                      | VITRIFIED CLAY PIPE |
| S                                                       | IP               | IRON PIPE                     |                | RD           | ROAD                                     | VERT                     | VERTICAL            |
| PIPE                                                    | IRR              | IRRIGATION                    |                | R & D        | REMOVE AND DISPOSE                       | VG                       | VALLEY GUTTER       |
|                                                         | IV               | IRRIGATION VALVE              |                | REINF        | REINFORCED (MENT) (ING)                  | VP                       | VENT PIPE           |
| NDLE                                                    | JP               | JOINT POLE                    |                | REL          | RELOCATE                                 | W/B                      | WEST BOUND          |
| D STEEL PIPE                                            | JT               | JOINT                         |                | REM          | REMOVE                                   | WM                       | WATER METER         |
| D STEEL PIPE ARCH                                       | LLINE            | LAYOUT LINE                   |                | RET          | RETAINING                                | WP                       | WEAKENED PLANE      |
| /ISION                                                  | LBS              | POUNDS                        |                | RG           | RUBBER GASKET                            | WR                       | WHEELCHAIR RAMP     |
|                                                         | LF               | LINEAR FOOT                   |                | RLG          | ROCK LINED GUTTER                        | WV                       | WATER VALVE         |
| (S)                                                     | LOC              | LOCATION                      |                | RR           | RAILROAD                                 | WW                       | WINGWALL            |
|                                                         | 200              |                               | -              | RT           | RIGHT                                    |                          |                     |
| UTILITY                                                 | NOTES            |                               |                |              |                                          |                          | UTILIT              |
|                                                         |                  |                               |                |              |                                          | MII                      |                     |
| UNDERGROUND FACIL                                       | ITIES ARE APPRO  | XIMATE EXACT DEPTH AND        | () STAND PIP   | ΡE           |                                          | (GD) <sup>MH</sup>       | MH-GASOLINE FILLER  |
| N. FIELD LOCATE PRIC                                    | OR TO THE START  | OF CONSTRUCTION.              | 🗒 IRR UG PIF   | PE FLOW      |                                          | $\odot$                  | GASOLINE VENT PIPE  |
| ALL UNDERGROUND SE                                      | ERVICE ALERT (US | A) 811**                      | IRR UG PIF     | PE CAPPED    |                                          |                          | GASOLINE PUMP       |
|                                                         | - (-             |                               | IRR VALVE      | SCREWGATE    |                                          | $\otimes^{\mathbb{C}^0}$ | CLEAN OUT           |
|                                                         |                  |                               | IRR TOP G      | ATE VALVE    | (S) MH-SANITARY SWR                      |                          | BACKFLOW PREVENTER  |
|                                                         |                  |                               | ○ IRR PIPE 1   | 2" VERTICAL  |                                          | ₩                        | SPRINKLER           |
|                                                         |                  |                               | ○ VENT PIPE    |              | ∭ <sup>MH</sup> MH-WATER                 | — SD ——                  | NEW UG STORM        |
|                                                         |                  |                               | 🖂 IRR VALVE    | - BUBBLER    | ELEC METER                               |                          | DRAIN LINE          |
|                                                         |                  |                               | 🖄 IRR VALVE    | , DRIP SYSTE |                                          |                          |                     |
|                                                         |                  |                               | ○ IRR PIPE 4   | " VERT OUTLE |                                          | PROPOS                   | <u>ED</u>           |
|                                                         |                  |                               | WATER WE       | ELL          |                                          | s'                       | TREET LIGHT POLE    |
|                                                         |                  |                               |                | ELL PUMP     | GAS METER                                |                          |                     |
|                                                         |                  |                               | • WATER ST     | ORAGE TANK   |                                          | SD S                     | TORMDRAIN MANHOLE   |
|                                                         |                  |                               | ଘ⊗ିଅ FIRE HYDR | RANT         |                                          | S                        | TORMDRAIN INLET     |
|                                                         |                  |                               | ⊙ IRR 2"-4" P  | IPE RISER    |                                          |                          |                     |
|                                                         |                  |                               |                |              |                                          |                          | TORM DRAIN INLET    |
| Ι                                                       |                  |                               | DUEECCIA       |              |                                          |                          | 1                   |
|                                                         |                  |                               | AN T           |              | PROJEC                                   | <u>ار</u>                |                     |
| Contract (1) (1) (2) (2) (2) (2) (2) (2) (2) (2) (2) (2 |                  |                               |                |              | BIOLA COMMUNIT                           |                          |                     |
| _                                                       | mym              |                               | No. C76724 799 |              | IMPROVEM                                 | _                        |                     |
|                                                         |                  | <u> </u>                      | xp.12/31/24    |              | G STREET - SH                            |                          |                     |
| S                                                       | UPERVISING ENGI  | INEER DATE                    | CIVIL CIVIL    | D042.11      |                                          |                          |                     |
|                                                         |                  |                               | OF CALIFUL     | ROAD NO.     | W1250                                    | BRIDG                    | ie no. N/A          |
|                                                         |                  |                               |                |              |                                          |                          |                     |

|        |                               | CO                             | NSTRUCTI                                                |                                                                                                                                         | IBOL2                                                            |
|--------|-------------------------------|--------------------------------|---------------------------------------------------------|-----------------------------------------------------------------------------------------------------------------------------------------|------------------------------------------------------------------|
|        | C                             | ADJUST CATV B                  | OX BY OTHERS                                            | SM                                                                                                                                      | SURVEY MONUMENT                                                  |
|        | G                             | ADJUST GAS MA                  | NHOLE BY OTHER                                          | RS M                                                                                                                                    | ADJUST WATER METER                                               |
| OF WAY | Ţ                             | ADJUST TELEPH                  | IONE BOX BY OTH                                         |                                                                                                                                         | GRADE MATCH                                                      |
|        | R1                            | R&D BOLLARD                    |                                                         | SC                                                                                                                                      | SAW CUT                                                          |
| Ξ      | R2                            | R&D STORM DR                   | AIN INLET                                               |                                                                                                                                         | OVERSIDE DRAIN                                                   |
|        | R3                            | R&D TREE                       |                                                         | <u> </u>                                                                                                                                | -<br>MISC TRAFFIC SIGN                                           |
|        | R4                            | R&D FENCE                      |                                                         | $\langle ss \rangle$                                                                                                                    | STOP SIGN                                                        |
|        | RF                            | RELOCATE HYD                   | RANT                                                    | \ <u>33</u> /<br>"L"                                                                                                                    | DENOTES LENGTH IN FEET                                           |
|        | RM                            | RELOCATE WAT                   | ER METER                                                | $\sim$                                                                                                                                  | SECTION CORNER                                                   |
|        | RP                            | RELOCATE POW                   | IER POLE BY OTHE                                        |                                                                                                                                         | PLACE AC , MISC AREA                                             |
| T)     | (RT)                          | RELOCATE TELE<br>BOX BY OTHERS |                                                         |                                                                                                                                         | DIRECTION OF FLOW                                                |
|        | PD                            | PROTECT STOR                   |                                                         |                                                                                                                                         | GRADE TO FLOW                                                    |
|        | $\mid$                        |                                |                                                         | o                                                                                                                                       | - CHAIN LINK FENCE                                               |
|        | PP                            | PROTECT POWE                   | ER PULE                                                 | x                                                                                                                                       | - WIRE FENCE                                                     |
|        | CNL                           | CUT NEAT LINE                  |                                                         | $ \cdots \cdots$ |                                                                  |
|        | ST/                           |                                | /=\\/                                                   | <u> </u>                                                                                                                                |                                                                  |
|        |                               | $\sim$ CONCRETEDRIN            | 7                                                       |                                                                                                                                         | WG. NO. REFERENCE TO STATI<br>HEET NO. STANDARD PLAN DET         |
|        |                               |                                | DRIVEWAY                                                | -<br>X                                                                                                                                  | WG. NO. REFERENCE TO                                             |
| PERMIT | "W"                           | DENOTES WID                    |                                                         |                                                                                                                                         | HEET NO. DETAIL ON DWG.<br>OR DETAIL TITLE                       |
|        | "D"<br>T(                     |                                | CH DISTANCE                                             | X DW                                                                                                                                    | /G. NO.                                                          |
|        |                               |                                | T (                                                     |                                                                                                                                         | EET NO.                                                          |
|        |                               |                                | LET                                                     | ,                                                                                                                                       | EXISTING RIGHT-OF-WAY                                            |
| вох    |                               |                                | DLE K                                                   |                                                                                                                                         | W-P PROPOSED RIGHT-OF-W                                          |
|        |                               | FSET                           |                                                         |                                                                                                                                         | DEMO ROADWAY                                                     |
|        | OF                            | FSET INSTALL WATER             | •                                                       |                                                                                                                                         |                                                                  |
|        |                               |                                |                                                         |                                                                                                                                         | RECONSTRUCT DEMO CONCRET                                         |
|        | AV OFF                        |                                | LEASE VALVE                                             |                                                                                                                                         | EXISTOG                                                          |
|        | ŴV                            | ADJUST WATER                   | VALVE                                                   |                                                                                                                                         | COMPACTED EARTH SLURRY SEAL                                      |
|        | R                             | RADIUS                         |                                                         |                                                                                                                                         |                                                                  |
|        | "R"                           | DENOTES RAD                    |                                                         |                                                                                                                                         | GRIND AND OVERLAY SHOULDER<br>BACKING                            |
| E      |                               | EXI                            | STING IMP                                               | ROVEN                                                                                                                                   | IENTS                                                            |
|        |                               | PE "A" CURB                    |                                                         | NK —                                                                                                                                    | — × —— WIRE FENCE                                                |
|        |                               |                                | ~´<br>^、                                                |                                                                                                                                         | <ul> <li>- * WIRE FENCE</li> <li>- • CHAIN LINK FENCE</li> </ul> |
|        |                               |                                | VG) VALLEY GUT                                          |                                                                                                                                         |                                                                  |
|        |                               | PE "FA" CURB                   | SURVEY MO                                               | N                                                                                                                                       | - [] WOOD FENCE<br>                                              |
|        |                               |                                | MB MAIL BOX                                             |                                                                                                                                         | MISC LANDSCAPING                                                 |
|        | × 250.0                       | O EXISTING ELEVATI             | ON                                                      |                                                                                                                                         |                                                                  |
| ITY SY | L<br>MBOLS                    |                                |                                                         |                                                                                                                                         |                                                                  |
| 01     |                               |                                |                                                         |                                                                                                                                         |                                                                  |
| ¤ EXIS | STING SIGNAL                  | POLE                           | _                                                       | <u>XISTING</u>                                                                                                                          |                                                                  |
| STO    | ORM DRAIN DR                  | OP INLET{}{}                   |                                                         |                                                                                                                                         | W     UG WATER LINE       OHE     OVERHEAD ELEC LINE             |
|        | ORM DRAIN GR                  | <u>[]</u>                      | JOINT POLE                                              |                                                                                                                                         |                                                                  |
|        | V STORM DRAI                  | N INLET4간                      | JOINT TRANSFO                                           | ORMER                                                                                                                                   | STORM DRAIN INLET                                                |
|        | RNING SIGN                    | # <u>}</u>                     |                                                         |                                                                                                                                         | CTV UG CTV LINE                                                  |
|        | RNING SIGN<br>RNING SIGN      | ;<br>                          |                                                         |                                                                                                                                         | STREET LIGHT POLE                                                |
|        | RNING SIGN                    | —— TW ——                       | UG TREATED W                                            |                                                                                                                                         |                                                                  |
| C      | RNING SIGN<br>RNING SIGN      | SD-E<br>E                      | <ul> <li>UG STORM DR/</li> <li>UG ELECTRIC L</li> </ul> |                                                                                                                                         |                                                                  |
|        | RNING SIGN                    | IRR                            |                                                         |                                                                                                                                         |                                                                  |
|        | RNING SIGN                    | — G —<br>ox — S —              | UG GAS LINE                                             |                                                                                                                                         |                                                                  |
|        | ECTRIC PULL B<br>DESTAL-TELEP |                                | UG SANITARY S                                           |                                                                                                                                         |                                                                  |
|        |                               |                                |                                                         |                                                                                                                                         |                                                                  |
| AN .   |                               | DEPARIME                       | INT OF PUE                                              |                                                                                                                                         | ORKS AND PLANNING                                                |
| 6LA    |                               |                                | L                                                       | EGEND                                                                                                                                   | •                                                                |
|        |                               |                                |                                                         |                                                                                                                                         |                                                                  |
| F      | RES                           | DRAWING NO. 1132               | 20 SHE                                                  | EET NO.                                                                                                                                 | 2 TOTAL 32                                                       |