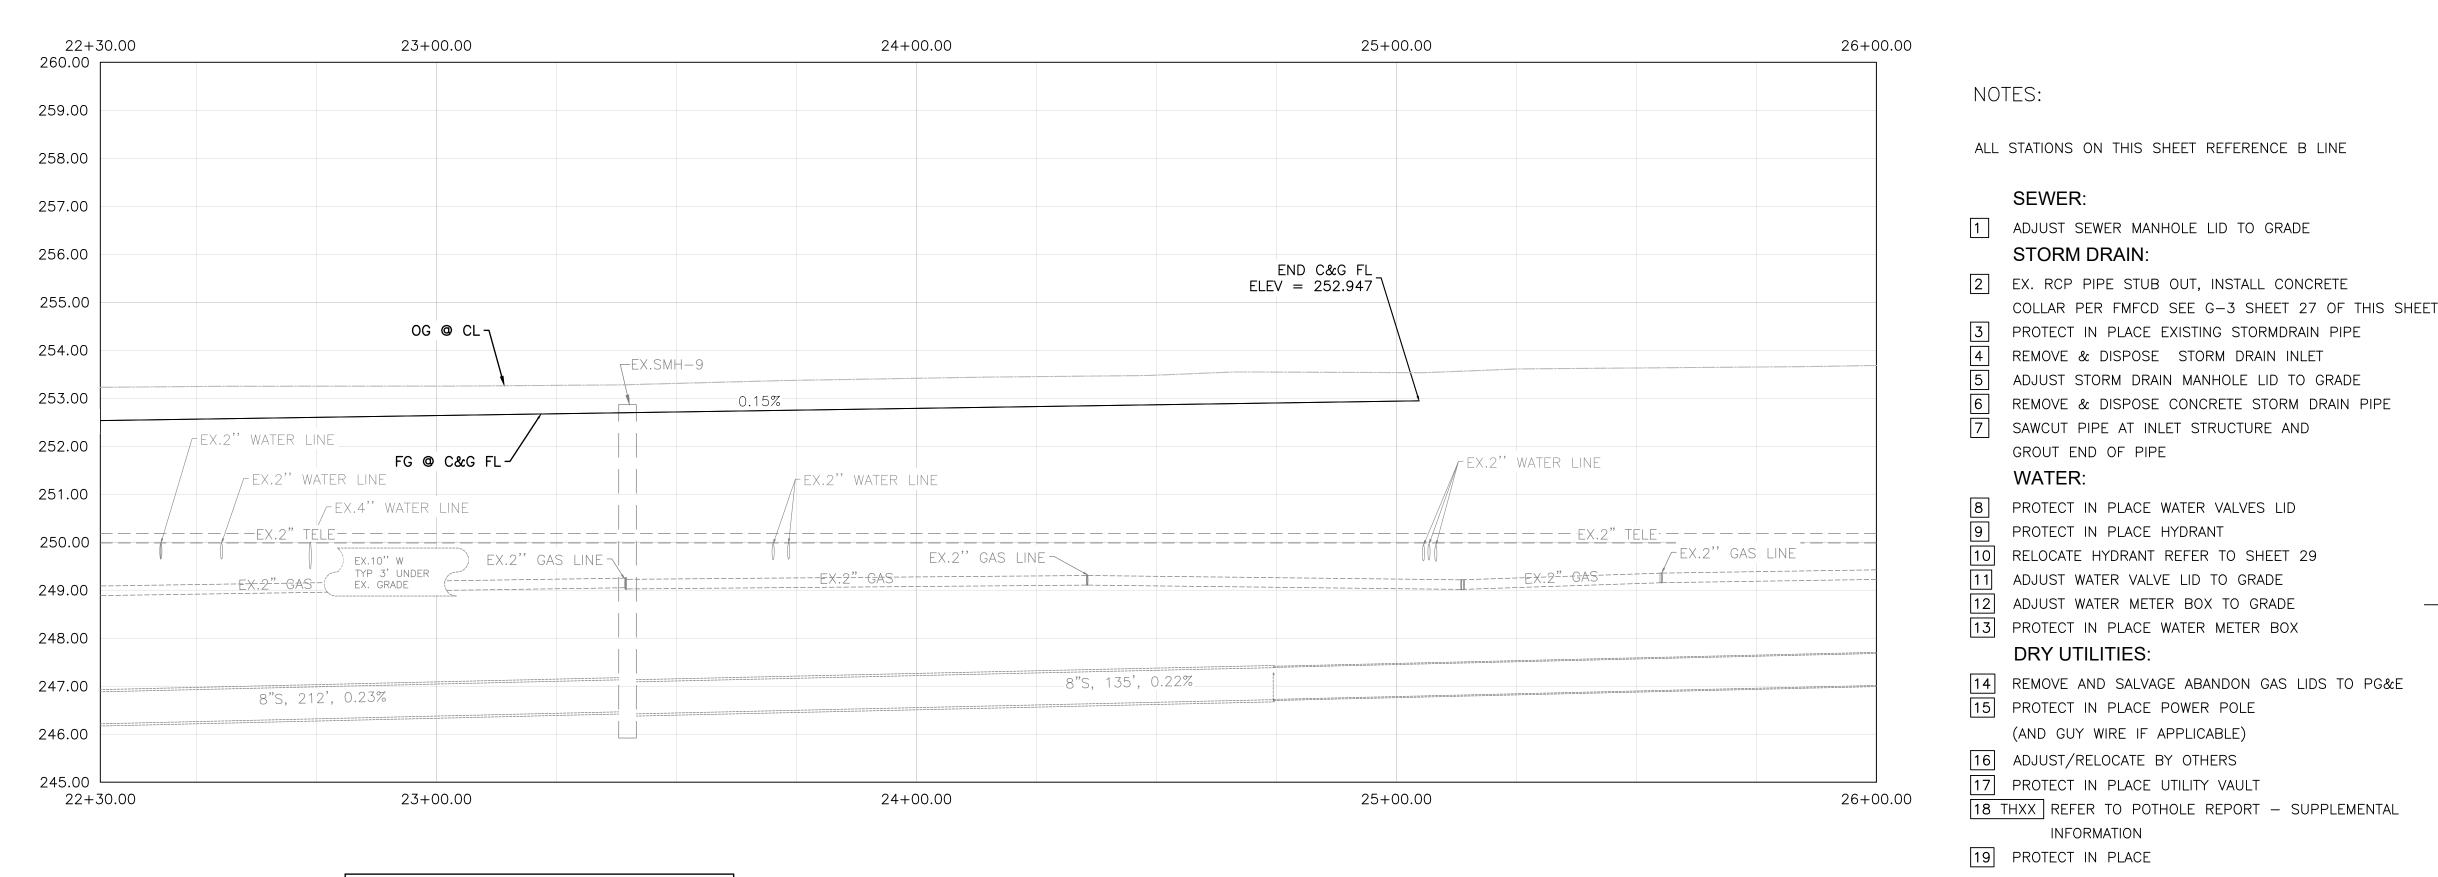

4°         CAS         EX.4°         CAS           8°S, 107', 0.26%         EX.2°         8°S, 66', 0.30%         EX.6°         SEWER           8°S, 107', 0.26%         15°Sp, 340', 0.15%         15°Sp, 340', 0.15%         15°Sp, 340', 0.15%           18+00.00         19+00.00         19+00.00         19+00.00           18+00.00         19+00.00         19+00.00           LOCATIONS OF EXISTING UNDERGROUND FACILITIES         SHOWN ARE APPROXIMATE ONLY, CONTRACTOR           SHOWN ARE APPROXIMATE ONLY, CONTRACTOR         SHALL FIELD LOCATE TO DETERMINE THE EXACT           DET NOT AND EXACTIONS PRIOR TO THE START OF         CONSTRUCTION.           DATE         RESIDENT ENGINEER         DATE           2-15-24         RESIDENT ENGINEER         DATE |





DRAWING NO. 11320

FRES

SHEET NO. 7





| LOCATIONS OF EXISTING UNDERGROUND FACILITIES |
|----------------------------------------------|
| SHOWN ARE APPROXIMATE ONLY. CONTRACTOR       |
| SHALL FIELD LOCATE TO DETERMINE THE EXACT    |
| DEPTH AND LOCATIONS PRIOR TO THE START OF    |
| CONSTRUCTION.                                |

|                                           | DATE    | RECORD DRAWING    |      |      | SCALE |     |
|-------------------------------------------|---------|-------------------|------|------|-------|-----|
| DESIGNED: DK                              | 2-15-24 | RESIDENT ENGINEER | DATE |      |       |     |
| DRAWN: EC                                 | 2-15-24 |                   |      | H: 0 | 20'   | 40' |
| CHECKED: S. ARTAL                         | 2-15-24 |                   |      | V: 0