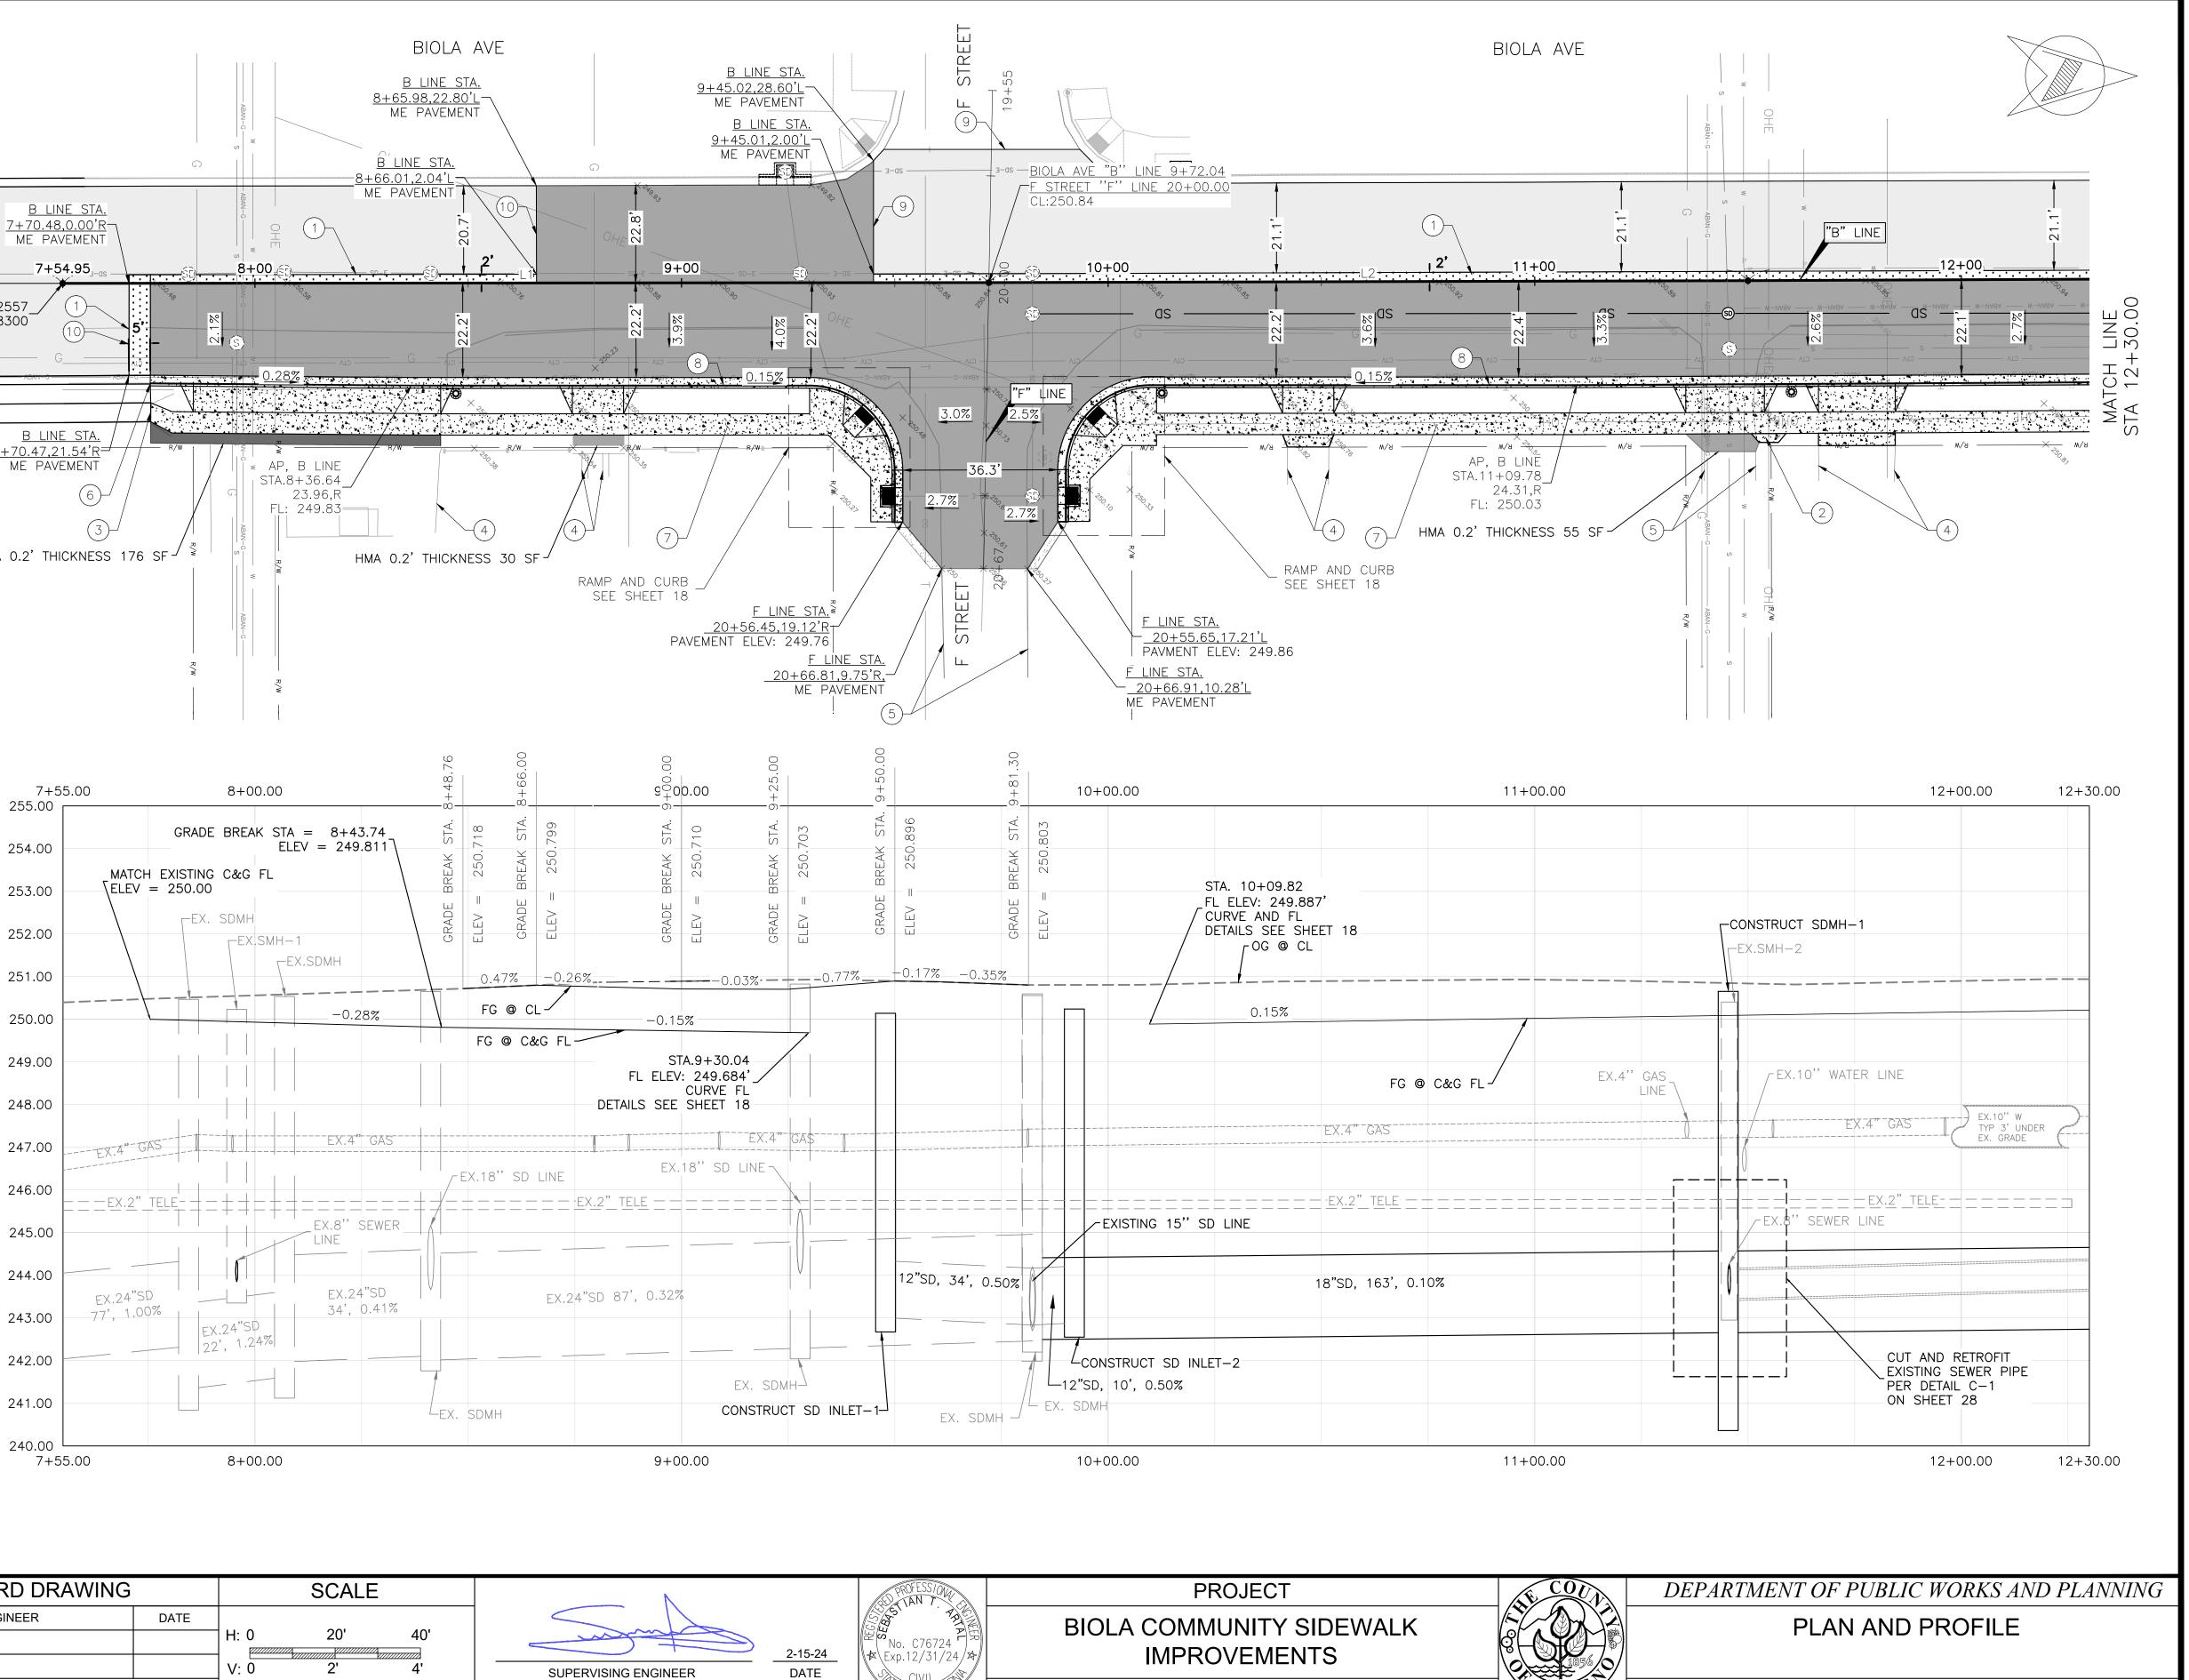

| 81.20  | N00°07'15"W |  |  |  |  |
| L9                       | 86.43  | N00°15'15"W |  |  |  |  |
| L10                      | 68.76  | N00°15'14"W |  |  |  |  |
| L11                      | 279.10 | N00°14'26"W |  |  |  |  |
| L12                      | 77.75  | N00°20'47"W |  |  |  |  |
| L13                      | 87.04  | N00°20'21"W |  |  |  |  |

### NOTES:

PROTECT SURVEY MONUMENTS IN PLACE SEE SHEETS 15 - 19, AND SHEET 24 FOR DRIVEWAY AND SIDEWALK CONSTRUCTION DETAILS. (1) GRIND AND OVERLAY 0.15' THICKNESS

- (3) MATCH EXISTING SIDEWALK
- (4) EXISTING DRIVEWAY
- (5) EXISTING EP
- (6) MATCH EXISTING CURB AND GUTTER
- (7) CONSTRUCT SIDEWALK PER P-1 SEE SHEET 24
- (8) CONSTRUCT CURB AND GUTTER PER P-5 SEE SHEET 24
- (9) SLURRY SEAL BEGIN
- (10) SLURRY SEAL END
- ANGLE POINT



|                                             | DATE    | RECORD DRAWING    |      |        |     |     |
|---------------------------------------------|---------|-------------------|------|--------|-----|-----|
| DESIGNED: DK                                | 2-15-24 | RESIDENT ENGINEER | DATE |        |     |     |
| DRAWN: EC                                   | 2-15-24 |                   |      | H: 0   | 20' | 40' |
| CHECKED: S. ARTAL                           | 2-15-24 |                   |      | ] V: 0 | 2'  | 4'  |
| FOR RIGHT OF WAY DATA AND ACCURATE ACCESS D |         |                   |      |        |     |     |



DRAWING NO. 11320

SHEET NO. 10



|          | 15+00.00                                       | 16+00.00