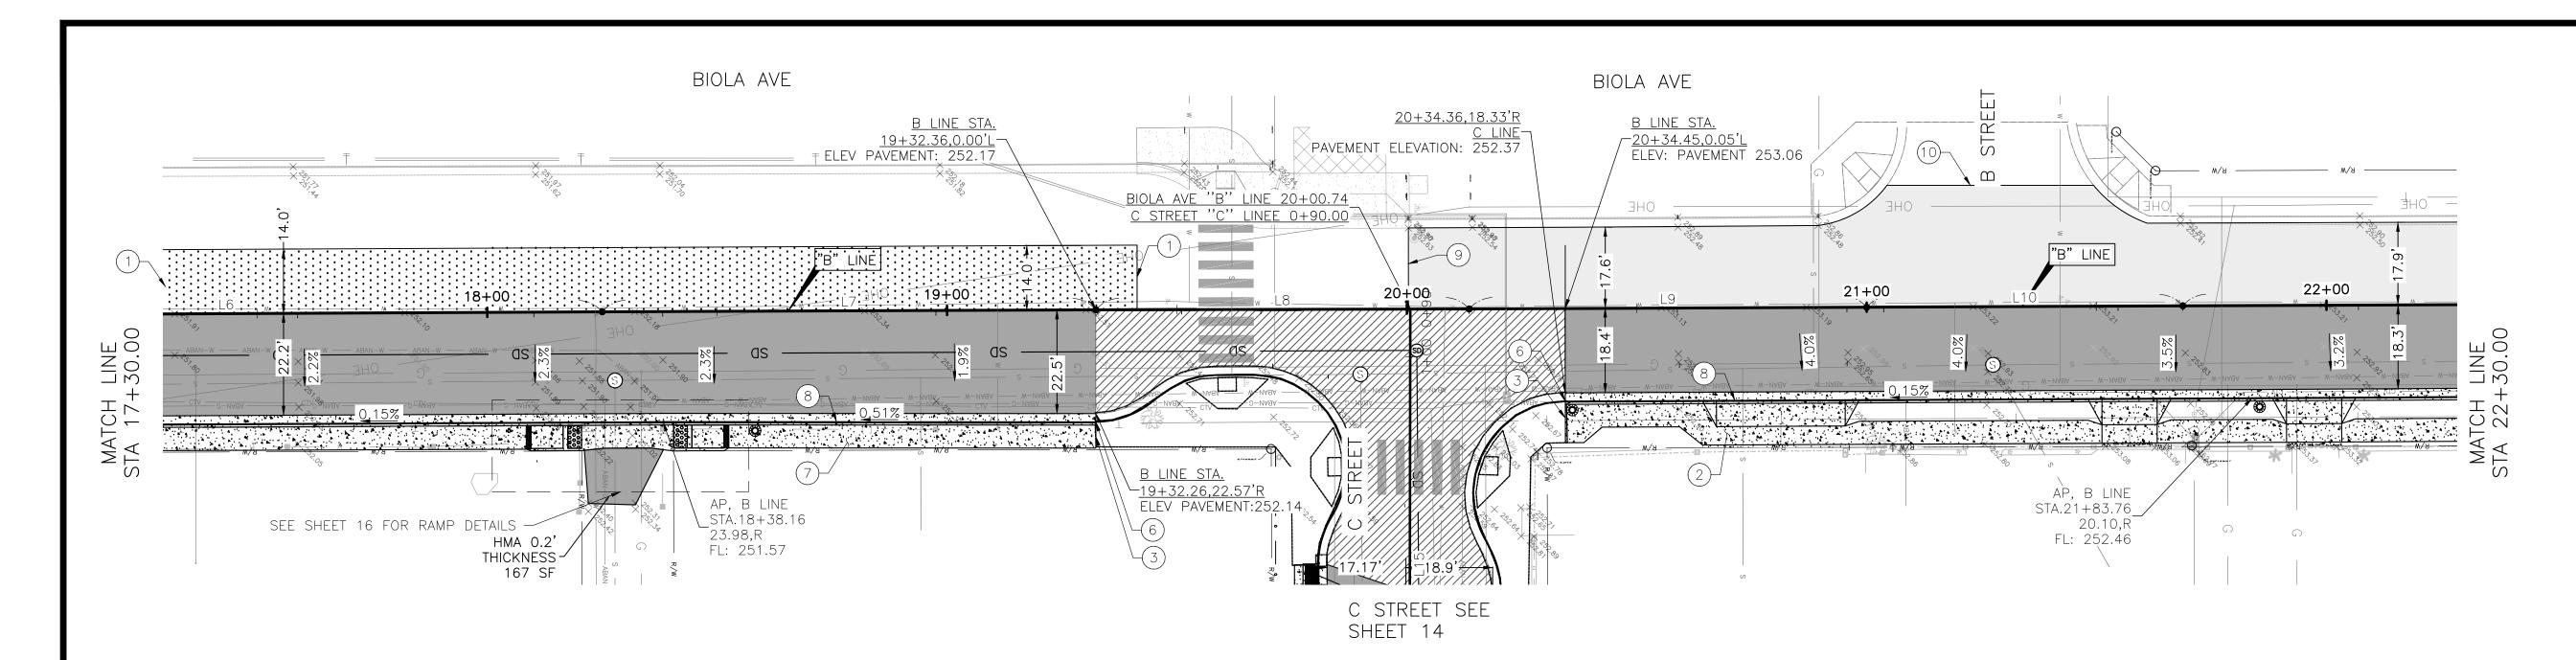

L3                       | 165.21      | N00°15'10"W |  |  |  |  |
| L4                       | 184.79      | N00°19'47"W |  |  |  |  |
| L5                       | 161.48      | N00°21'38"W |  |  |  |  |
| L6                       | 163.52      | N00°16'53"W |  |  |  |  |
| L7                       | 107.36      | N00°14'07"W |  |  |  |  |
| L8                       | 81.20       | N00°07'15"W |  |  |  |  |
| L9                       | 86.43       | N00°15'15"W |  |  |  |  |
| L10                      | 68.76       | N00°15'14"W |  |  |  |  |
| L11                      | 279.10      | N00°14'26"W |  |  |  |  |
| L12                      | 77.75       | N00°20'47"W |  |  |  |  |
| L13                      | 87.04       | N00°20'21"W |  |  |  |  |

DEPARTMENT OF PUBLIC WORKS AND PLANNING





|    | N                    |             | AN T                       |                | FRUJEUT                       |
|----|----------------------|-------------|----------------------------|----------------|-------------------------------|
| )' | SUPERVISING ENGINEER | 2-15-24<br> | No. C76724<br>Exp.12/31/24 |                | IMUNITY SIDEWALK<br>ROVEMENTS |
|    |                      |             | OF CALLFOR                 | ROAD NO. W1250 | BRIDGE NO. N/A                |
|    |                      |             |                            |                |                               |

| Line Table: BIOLA AVENUE |        |             |  |  |  |  |
|--------------------------|--------|-------------|--|--|--|--|
| Line #                   | Length | Direction   |  |  |