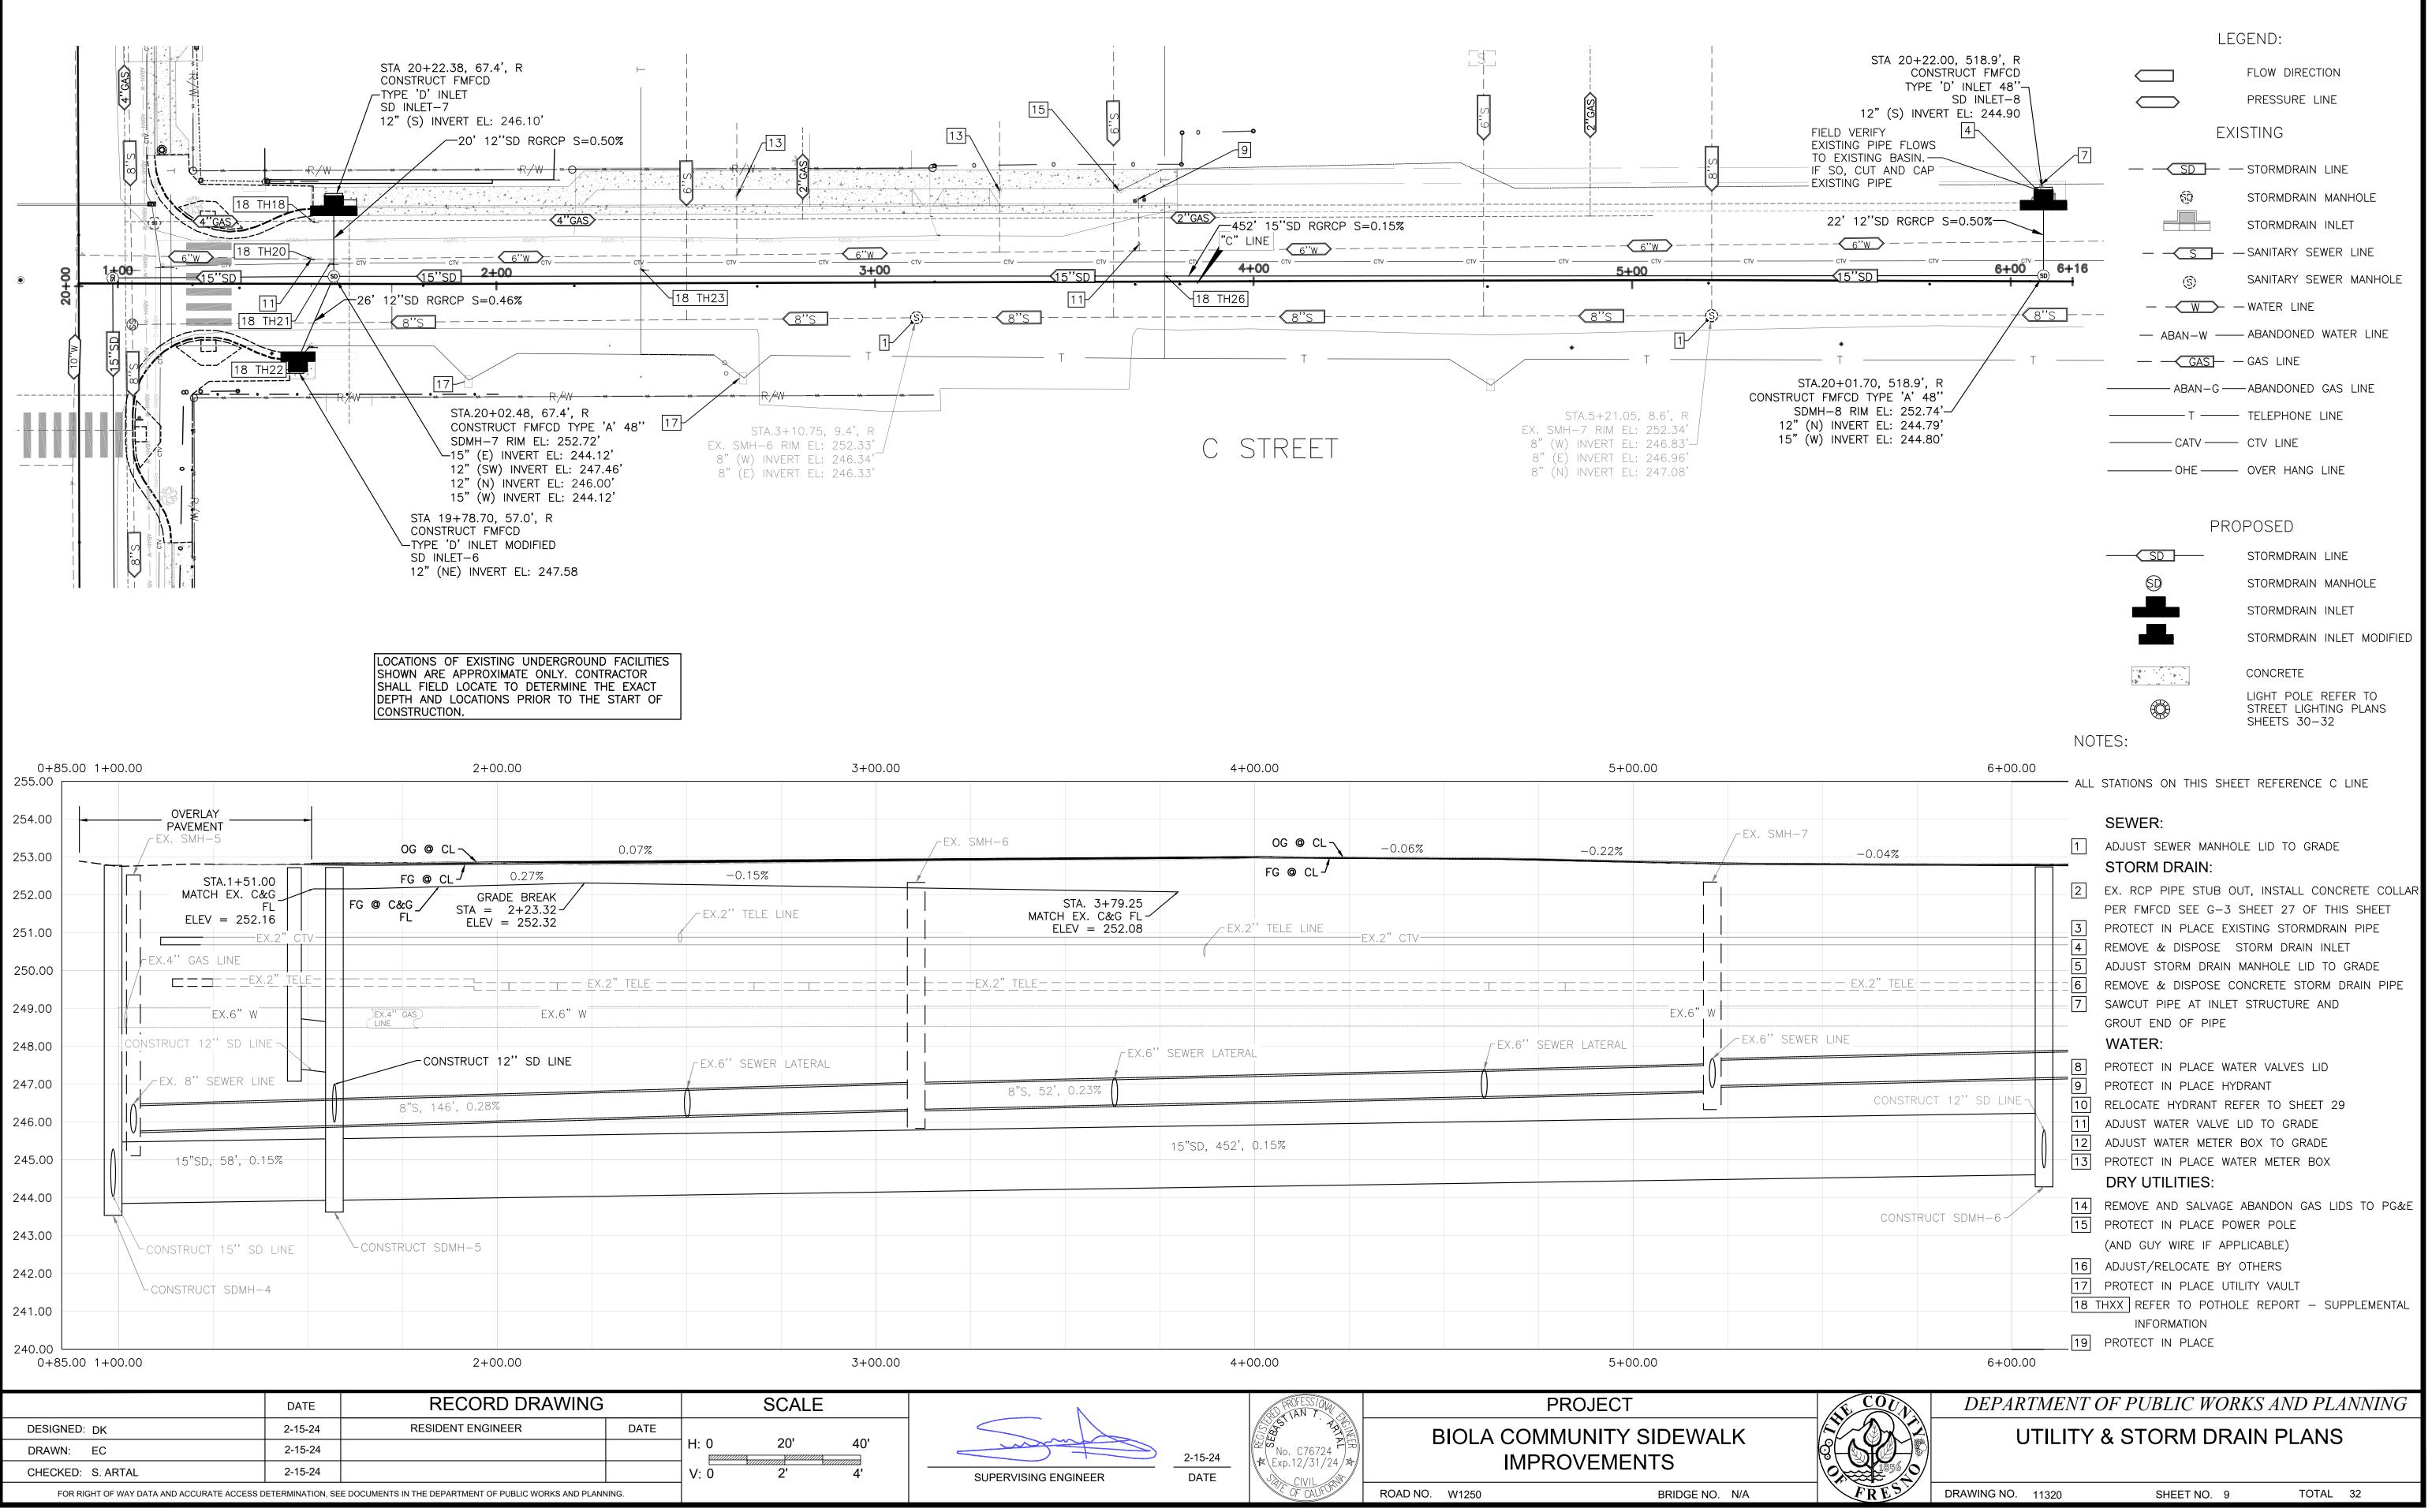

# GENERAL LEGEND

|                                                         |                  | ABBREV                        | IATIONS        |              |                                          |                          |                     |
|---------------------------------------------------------|------------------|-------------------------------|----------------|--------------|------------------------------------------|--------------------------|---------------------|
|                                                         | DI               | DRAINAGE INLET                |                | LP           |                                          |                          |                     |
| VE DISPOSAL SITE                                        | DIA              | DIAMETER                      |                | LT<br>MAX    | LEFT<br>MAXIMUM                          | RTE                      | ROUTE               |
| BASE                                                    | DIR              | DIRECTION                     |                | MAX          | METAL BEAM                               | R/W                      | RIGHT OF WAY        |
| NCRETE                                                  | DIP              | DUCTILE IRON PIPE             |                | MBGR         | METAL BEAM GUARD RAILING                 | R/W-P                    | PROPOSED RIGHT OF   |
|                                                         | DIST             | DISTANCE                      |                | ME           | MATCH EXISTING                           | S                        | SLOPE               |
|                                                         | DWY              | DRIVEWAY                      |                | MH           | MANHOLE                                  | SALV                     | SALVAGE             |
| <del>.</del>                                            | EA               | EACH                          |                | MI           | MILE (S)                                 | SBL                      | SOUTH BOUND LANE    |
| I                                                       | EASE             | EASEMENT                      |                | MIN          | MINIMUM                                  | SEC                      | SECTION             |
| ()                                                      | EB               | END OF BRIDGE                 |                | MISC         | MISCELLANEOUS                            | SDWK                     | SIDEWALK            |
| ТЕ ± ()                                                 | E/B              | EAST BOUND                    |                | MOD          | MODIFY (IED)                             | SH                       | STATE HIGHWAY       |
| SUBBASE                                                 | EC               | END HORIZONTAL CURVE          |                | MOD          | MONUMENT                                 | SHLDR                    | SHOULDER            |
|                                                         | ECR              | END CURB RETURN               |                | MP           | MILE POST                                | SHT                      | SHEET               |
| EVALVE                                                  | ED               | END DIKE                      |                | MTL          | MATERIAL                                 | S/L                      | SECTION LINE        |
|                                                         | ELEV             | ELEVATION                     |                |              |                                          | SP                       | STANDPIPE           |
| OF BRIDGE                                               | (ELEV)           | EXISTING ELEVATION            |                | N/A<br>NBL   | NOT APPLICABLE<br>NORTH BOUND LANE       | SQ                       | SQUARE              |
|                                                         | EMB              | EMBANKMENT                    |                | NO (#)       | NUMBER                                   | SQ FT                    | SQUARE FOOT (FEET)  |
|                                                         | EP               | EDGE OF PAVEMENT              |                | NO (#)<br>NS | NATIVE SOIL                              | SQ IN                    | SQUARE INCH         |
| RETURN                                                  | EQ               | EQUAL                         |                | OC           | ON CENTER                                | ST                       | STREET              |
|                                                         | ES               | EDGE OF SHOULDER              |                | OD           | OUTSIDE DIAMETER                         | STA                      | STATION             |
|                                                         | ETL              | EDGE OF TRAVEL LANE           |                |              |                                          | STD                      | STANDARD            |
|                                                         | EVC              | END VERTICAL CURVE            |                | OG           | ORIGINAL GROUND                          | STRUC                    | STRUCTURAL          |
|                                                         | EW               | ENDWALL                       |                | O/S          | OFFSET                                   | SURF                     | SURFACING           |
| K                                                       | EXC              | EXCAVATION                    |                | PB<br>PE     |                                          | STP                      | STEEL PIPE          |
|                                                         | EX/ EXIST / (E)  | EXISTING                      |                | PCC          | POLYETHYLENE<br>PORTLAND CEMENT CONCRETE | SWR                      | SEWER               |
| CAL CURVE                                               | EXP JT           | EXPANSION JOINT               |                | PERM         |                                          | TAN OFF                  | TANGENT OFFSET      |
| E                                                       | FMFCD            | FRESNO METROPOLITAN FLOOD CON | ITROL DISTRICT |              | PERMEABLE<br>PROFILE GRADE               | TBM                      | TEMPORARY BM        |
| CENTER                                                  | FG               | FINISHED GRADE                |                |              |                                          | TBR                      | TIMBER              |
| (FEET)                                                  | FH               | FIRE HYDRANT                  |                | PI           | POINT OF INTERSECTION                    | TCP                      | TEMPORARY CONST P   |
| PER SECOND                                              | FL               | FLOW LINE                     |                | PL           | PLATE                                    | TFC                      | TOP FACE OF CURB    |
| UTTER                                                   | FO               | FIBER OPTIC                   |                | P/L          |                                          | TOP                      | TOP OF PAVEMENT     |
|                                                         | FT               | FOOT (FEET)                   |                | PM           | POST MILE                                | тот                      | TOTAL               |
|                                                         | GAL              | GALLON (S)                    |                | POC          | POINT ON CURVE                           | TP                       | TELEPHONE POLE      |
| LED HOLE                                                | GV               | GAS VALVE                     |                | POT          | POINT ON TANGENT                         | тсв                      | TRAFFIC CONTROL BO  |
| IPE                                                     | GB               | GRADE BREAK                   |                | PP           | POWER POLE                               | TRANS                    | TRANSVERSE          |
| CE CONCRETE PIPE                                        | GP               | GRADING PLANE                 |                | PRC          | POINT OF REVERSE CURVATURE               | TS                       | TRAFFIC SIGNAL      |
| Ē                                                       | GRUB             | GRUBBING                      |                | PROT         | PROTECT                                  | TYP                      | TYPICAL             |
|                                                         | GW               | GUY WIRE                      |                | PSI          | POUNDS PER SQUARE INCH                   | TYP SEC                  | TYPICAL SECTION     |
| CLEARANCE                                               | HORIZ            | HORIZONTAL                    |                | PT           | PEDESTAL TELEPHONE                       | UC                       | UNDERCROSSING       |
| D METAL PIPE                                            | HP               | HINGE POINT                   |                | PNT          | POINT                                    | UG                       | UNDERGROUND         |
| NE                                                      | HS               | HIGH STRENGTH                 |                | PULV         | PULVERIZED                               | UD                       | UNDERDRAIN          |
| NATIVE SOIL                                             | HW               | HEAD WALL                     |                | PVC          | POLYVINYL CHLORIDE                       | UDR                      | UNDERDRAIN RISER    |
|                                                         | HWM              | HIGH WATER MARK               |                | PVMT         | PAVEMENT                                 | UP                       | UNDERPASS           |
| L                                                       | HWY              | HIGHWAY                       |                | R            | RADIUS                                   | VAR                      | VARIES (ABLE)       |
|                                                         | IB               | IMPORTED BORROW               |                | RCB          | REINFORCED CONCRETE BOX                  | VC                       | VERTICAL CURVE      |
| (ION)                                                   | ID               | INSIDE DIAMETER               |                | RCP          | REINFORCED CONCRETE PIPE                 | VCP                      | VITRIFIED CLAY PIPE |
| S                                                       | IP               | IRON PIPE                     |                | RD           | ROAD                                     | VERT                     | VERTICAL            |
| PIPE                                                    | IRR              | IRRIGATION                    |                | R & D        | REMOVE AND DISPOSE                       | VG                       | VALLEY GUTTER       |
|                                                         | IV               | IRRIGATION VALVE              |                | REINF        | REINFORCED (MENT) (ING)                  | VP                       | VENT PIPE           |
| NDLE                                                    | JP               | JOINT POLE                    |                | REL          | RELOCATE                                 | W/B                      | WEST BOUND          |
| D STEEL PIPE                                            | JT               | JOINT                         |                | REM          | REMOVE                                   | WM                       | WATER METER         |
| D STEEL PIPE ARCH                                       | LLINE            | LAYOUT LINE                   |                | RET          | RETAINING                                | WP                       | WEAKENED PLANE      |
| /ISION                                                  | LBS              | POUNDS                        |                | RG           | RUBBER GASKET                            | WR                       | WHEELCHAIR RAMP     |
|                                                         | LF               | LINEAR FOOT                   |                | RLG          | ROCK LINED GUTTER                        | WV                       | WATER VALVE         |
| (S)                                                     | LOC              | LOCATION                      |                | RR           | RAILROAD                                 | WW                       | WINGWALL            |
|                                                         | 200              |                               | -              | RT           | RIGHT                                    |                          |                     |
| UTILITY                                                 | NOTES            |                               |                |              |                                          |                          | UTILIT              |
|                                                         |                  |                               |                |              |                                          | MII                      |                     |
| UNDERGROUND FACIL                                       | ITIES ARE APPRO  | XIMATE EXACT DEPTH AND        | () STAND PIP   | ΡE           |                                          | (GD) <sup>MH</sup>       | MH-GASOLINE FILLER  |
| N. FIELD LOCATE PRIC                                    | OR TO THE START  | OF CONSTRUCTION.              | 🗒 IRR UG PIF   | PE FLOW      |                                          | $\odot$                  | GASOLINE VENT PIPE  |
| ALL UNDERGROUND SE                                      | ERVICE ALERT (US | A) 811**                      | IRR UG PIF     | PE CAPPED    |                                          |                          | GASOLINE PUMP       |
|                                                         | - (-             |                               | IRR VALVE      | SCREWGATE    |                                          | $\otimes^{\mathbb{C}^0}$ | CLEAN OUT           |
|                                                         |                  |                               | IRR TOP G      | ATE VALVE    | (S) MH-SANITARY SWR                      |                          | BACKFLOW PREVENTER  |
|                                                         |                  |                               | ○ IRR PIPE 1   | 2" VERTICAL  |                                          | ₩                        | SPRINKLER           |
|                                                         |                  |                               | ○ VENT PIPE    |              | ∭ <sup>MH</sup> MH-WATER                 | — SD ——                  | NEW UG STORM        |
|                                                         |                  |                               | 🖂 IRR VALVE    | - BUBBLER    | ELEC METER                               |                          | DRAIN LINE          |
|                                                         |                  |                               | 🖄 IRR VALVE    | , DRIP SYSTE |                                          |                          |                     |
|                                                         |                  |                               | ○ IRR PIPE 4   | " VERT OUTLE |                                          | PROPOS                   | <u>ED</u>           |
|                                                         |                  |                               | WATER WE       | ELL          |                                          | s'                       | TREET LIGHT POLE    |
|                                                         |                  |                               |                | ELL PUMP     | GAS METER                                |                          |                     |
|                                                         |                  |                               | • WATER ST     | ORAGE TANK   |                                          | SD S                     | TORMDRAIN MANHOLE   |
|                                                         |                  |                               | ଘ⊗ିଅ FIRE HYDR | RANT         |                                          | S                        | TORMDRAIN INLET     |
|                                                         |                  |                               | ⊙ IRR 2"-4" P  | IPE RISER    |                                          |                          |                     |
|                                                         |                  |                               |                |              |                                          |                          | TORM DRAIN INLET    |
| Ι                                                       |                  |                               | DUEECCIA       |              |                                          |                          | 1                   |
|                                                         |                  |                               | AN T           |              | PROJEC                                   | <u>ار</u>                |                     |
| Contract (1) (1) (2) (2) (2) (2) (2) (2) (2) (2) (2) (2 |                  |                               |                |              | BIOLA COMMUNIT                           |                          |                     |
| _                                                       | mym              |                               | No. C76724 799 |              | IMPROVEM                                 | _                        |                     |
|                                                         |                  | <u> </u>                      | xp.12/31/24    |              | G STREET - SH                            |                          |                     |
| S                                                       | UPERVISING ENGI  | INEER DATE                    | CIVIL CIVIL    | D042.11      |                                          |                          |                     |
|                                                         |                  |                               | OF CALIFUL     | ROAD NO.     | W1250                                    | BRIDG                    | ie no. N/A          |
|                                                         |                  |                               |                |              |                                          |                          |                     |

|        |                               | CO                             | NSTRUCTI                                                |                                                                                                                                         | IBOL2                                                            |
|--------|-------------------------------|--------------------------------|---------------------------------------------------------|-----------------------------------------------------------------------------------------------------------------------------------------|------------------------------------------------------------------|
|        | C                             | ADJUST CATV B                  | OX BY OTHERS                                            | SM                                                                                                                                      | SURVEY MONUMENT                                                  |
|        | G                             | ADJUST GAS MA                  | NHOLE BY OTHER                                          | RS M                                                                                                                                    | ADJUST WATER METER                                               |
| OF WAY | Ţ                             | ADJUST TELEPH                  | IONE BOX BY OTH                                         |                                                                                                                                         | GRADE MATCH                                                      |
|        | R1                            | R&D BOLLARD                    |                                                         | SC                                                                                                                                      | SAW CUT                                                          |
| Ξ      | R2                            | R&D STORM DR                   | AIN INLET                                               |                                                                                                                                         | OVERSIDE DRAIN                                                   |
|        | R3                            | R&D TREE                       |                                                         | <u> </u>                                                                                                                                | -<br>MISC TRAFFIC SIGN                                           |
|        | R4                            | R&D FENCE                      |                                                         | $\langle ss \rangle$                                                                                                                    | STOP SIGN                                                        |
|        | RF                            | RELOCATE HYD                   | RANT                                                    | \ <u>33</u> /<br>"L"                                                                                                                    | DENOTES LENGTH IN FEET                                           |
|        | RM                            | RELOCATE WAT                   | ER METER                                                | $\sim$                                                                                                                                  | SECTION CORNER                                                   |
|        | RP                            | RELOCATE POW                   | IER POLE BY OTHE                                        |                                                                                                                                         | PLACE AC , MISC AREA                                             |
| T)     | (RT)                          | RELOCATE TELE<br>BOX BY OTHERS |                                                         |                                                                                                                                         | DIRECTION OF FLOW                                                |
|        | PD                            | PROTECT STOR                   |                                                         |                                                                                                                                         | GRADE TO FLOW                                                    |
|        | $\mid$                        |                                |                                                         | o                                                                                                                                       | - CHAIN LINK FENCE                                               |
|        | PP                            | PROTECT POWE                   | ER PULE                                                 | x                                                                                                                                       | - WIRE FENCE                                                     |
|        | CNL                           | CUT NEAT LINE                  |                                                         | $ \cdots \cdots$ |                                                                  |
|        | ST/                           |                                | /=\\/                                                   | <u> </u>                                                                                                                                |                                                                  |
|        |                               | $\sim$ CONCRETEDRIN            | 7                                                       |                                                                                                                                         | WG. NO. REFERENCE TO STATI<br>HEET NO. STANDARD PLAN DET         |
|        |                               |                                | DRIVEWAY                                                | -<br>X                                                                                                                                  | WG. NO. REFERENCE TO                                             |
| PERMIT | "W"                           | DENOTES WID                    |                                                         |                                                                                                                                         | HEET NO. DETAIL ON DWG.<br>OR DETAIL TITLE                       |
|        | "D"<br>T(                     |                                | CH DISTANCE                                             | X DW                                                                                                                                    | /G. NO.                                                          |
|        |                               |                                | T (                                                     |                                                                                                                                         | EET NO.                                                          |
|        |                               |                                | LET                                                     | ,                                                                                                                                       | EXISTING RIGHT-OF-WAY                                            |
| вох    |                               |                                | DLE K                                                   |                                                                                                                                         | W-P PROPOSED RIGHT-OF-W                                          |
|        |                               | FSET                           |                                                         |                                                                                                                                         | DEMO ROADWAY                                                     |
|        | OF                            | FSET INSTALL WATER             | •                                                       |                                                                                                                                         |                                                                  |
|        |                               |                                |                                                         |                                                                                                                                         | RECONSTRUCT DEMO CONCRET                                         |
|        | AV OFF                        |                                | LEASE VALVE                                             |                                                                                                                                         | EXISTOG                                                          |
|        | ŴV                            | ADJUST WATER                   | VALVE                                                   |                                                                                                                                         | COMPACTED EARTH SLURRY SEAL                                      |
|        | R                             | RADIUS                         |                                                         |                                                                                                                                         |                                                                  |
|        | "R"                           | DENOTES RAD                    |                                                         |                                                                                                                                         | GRIND AND OVERLAY SHOULDER<br>BACKING                            |
| E      |                               | EXI                            | STING IMP                                               | ROVEN                                                                                                                                   | IENTS                                                            |
|        |                               | PE "A" CURB                    |                                                         | NK —                                                                                                                                    | — × —— WIRE FENCE                                                |
|        |                               |                                | ~´<br>^、                                                |                                                                                                                                         | <ul> <li>- * WIRE FENCE</li> <li>- • CHAIN LINK FENCE</li> </ul> |
|        |                               |                                | VG) VALLEY GUT                                          |                                                                                                                                         |                                                                  |
|        |                               | PE "FA" CURB                   | SURVEY MO                                               | N                                                                                                                                       | - [] WOOD FENCE<br>                                              |
|        |                               |                                | MB MAIL BOX                                             |                                                                                                                                         | MISC LANDSCAPING                                                 |
|        | × 250.0                       | O EXISTING ELEVATI             | ON                                                      |                                                                                                                                         |                                                                  |
| ITY SY | L<br>MBOLS                    |                                |                                                         |                                                                                                                                         |                                                                  |
| 01     |                               |                                |                                                         |                                                                                                                                         |                                                                  |
| ¤ EXIS | STING SIGNAL                  | POLE                           | _                                                       | <u>XISTING</u>                                                                                                                          |                                                                  |
| STO    | ORM DRAIN DR                  | OP INLET{}{}                   |                                                         |                                                                                                                                         | W     UG WATER LINE       OHE     OVERHEAD ELEC LINE             |
|        | ORM DRAIN GR                  | <u>[]</u>                      | JOINT POLE                                              |                                                                                                                                         |                                                                  |
|        | V STORM DRAI                  | N INLET4간                      | JOINT TRANSFO                                           | ORMER                                                                                                                                   | STORM DRAIN INLET                                                |
|        | RNING SIGN                    | # <u>}</u>                     |                                                         |                                                                                                                                         | CTV UG CTV LINE                                                  |
|        | RNING SIGN<br>RNING SIGN      | ;<br>                          |                                                         |                                                                                                                                         | STREET LIGHT POLE                                                |
|        | RNING SIGN                    | —— TW ——                       | UG TREATED W                                            |                                                                                                                                         |                                                                  |
| C      | RNING SIGN<br>RNING SIGN      | SD-E<br>E                      | <ul> <li>UG STORM DR/</li> <li>UG ELECTRIC L</li> </ul> |                                                                                                                                         |                                                                  |
|        | RNING SIGN                    | IRR                            |                                                         |                                                                                                                                         |                                                                  |
|        | RNING SIGN                    | — G —<br>ox — S —              | UG GAS LINE                                             |                                                                                                                                         |                                                                  |
|        | ECTRIC PULL B<br>DESTAL-TELEP |                                | UG SANITARY S                                           |                                                                                                                                         |                                                                  |
|        |                               |                                |                                                         |                                                                                                                                         |                                                                  |
| AN .   |                               | DEPARIME                       | INT OF PUE                                              |                                                                                                                                         | ORKS AND PLANNING                                                |
| 6LA    |                               |                                | L                                                       | EGEND                                                                                                                                   | •                                                                |
|        |                               |                                |                                                         |                                                                                                                                         |                                                                  |
| F      | RES                           | DRAWING NO. 1132               | 20 SHE                                                  | EET NO.                                                                                                                                 | 2 TOTAL 32                                                       |