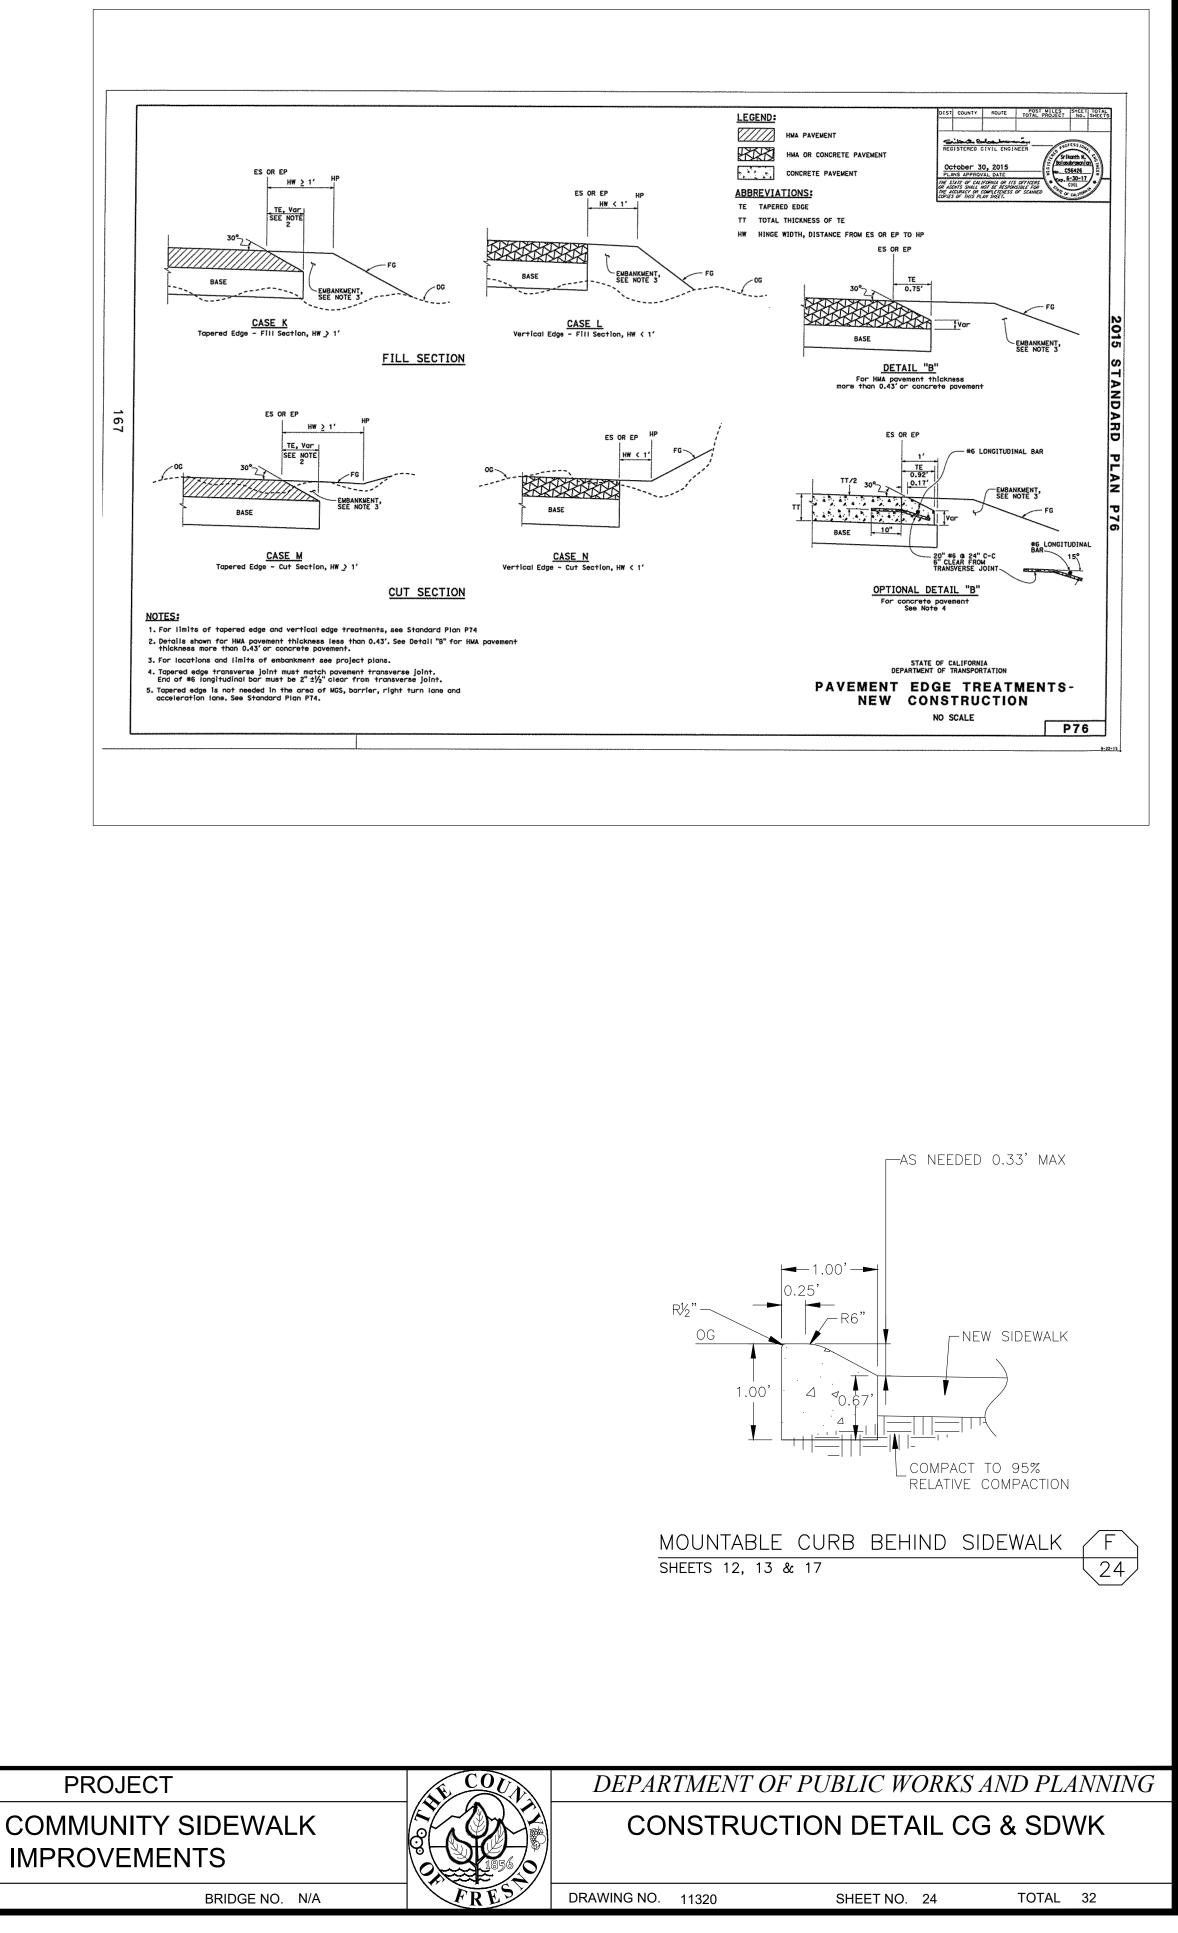

|                                                                                      | 2015 CALT                                                                                                         | RANS STA                                                     | NDARD PLANS LIST                                                                               |           |              |                                |
|--------------------------------------------------------------------------------------|-------------------------------------------------------------------------------------------------------------------|--------------------------------------------------------------|------------------------------------------------------------------------------------------------|-----------|--------------|--------------------------------|
| <ul> <li>INDICATE</li> <li>A20A</li> <li>A20B</li> <li>A20C</li> <li>A20D</li> </ul> | S APPLICABLE PLAN<br>PAVEMENT MARKERS AND<br>PAVEMENT MARKERS AND<br>PAVEMENT MARKERS AND<br>PAVEMENT MARKERS AND | D TRAFFIC LINES <sup>-</sup><br>D TRAFFIC LINES <sup>-</sup> | TYPICAL DETAILS<br>TYPICAL DETAILS                                                             |           | AADS<br>AB   | AMERICAN AVI<br>AGGREGATE B    |
| A24A                                                                                 | PAVEMENT MARKINGS AR                                                                                              |                                                              |                                                                                                |           | AC           | ASPHALT CON                    |
| □ A24B                                                                               | PAVEMENT MARKINGS AR                                                                                              |                                                              |                                                                                                |           | AHD          | AHEAD                          |
| <ul> <li>☐ A24C</li> <li>▲ A24D</li> </ul>                                           | PAVEMENT MARKINGS SY<br>PAVEMENT MARKINGS WO                                                                      |                                                              | ERALS                                                                                          |           | ALIGN        | ALIGNMENT                      |
| A24E                                                                                 | PAVEMENT MARKINGS WC                                                                                              |                                                              | /IELD LINES                                                                                    |           | ALY          |                                |
| 🗌 A24F                                                                               | PAVEMENT MARKINGS CR                                                                                              | -                                                            |                                                                                                |           | AP<br>APCH   | ANGLE POINT<br>APPROACH        |
| ☐ A62A<br>☐ A62B                                                                     | EXCAVATION AND BACKFI                                                                                             |                                                              | US DETAILS<br>BACKFILL BRIDGE SURCHARGE AND WALL                                               |           | APPROX       | APPROXIMATE                    |
| ☐ A62C                                                                               | LIMITS OF PAYMENT FOR                                                                                             |                                                              |                                                                                                |           | AS           | AGGREGATE                      |
| ☐ A62D                                                                               | EXCAVATION AND BACKFI                                                                                             |                                                              |                                                                                                |           | ASSY         | ASSEMBLY                       |
| ☐ A62DA ☐ A62E                                                                       |                                                                                                                   |                                                              | PE CULVERTS INDIRECT DESIGN METHOD<br>E REINFORCED CONCRETE BOX AND ARCH CULVER                | оте       | AV           | AIR RELEASE                    |
| ☐ A62E                                                                               | EXCAVATION AND BACKFI                                                                                             |                                                              |                                                                                                | 10        | AVE          | AVENUE                         |
| 🗌 A62G                                                                               |                                                                                                                   | LL PRECAST REIN                                              | FORCED CONCRETE BOX CULVERTS                                                                   |           | BB           | BEGINNING OF                   |
| ☐ A73A<br>☐ A73B                                                                     | OBJECT MARKERS                                                                                                    |                                                              |                                                                                                |           | BC           | BEGIN HORIZC                   |
| ☐ A73B<br>☐ A73C                                                                     | MARKERS<br>DELINEATORS, CHANNELI                                                                                  | ZERS. AND BARRI                                              | CADES                                                                                          |           | BCM          | BRASS CAP MO                   |
| A74                                                                                  | SURVEY MONUMENTS                                                                                                  |                                                              |                                                                                                |           | BCR          | BEGIN CURB R                   |
| □ A78A                                                                               |                                                                                                                   |                                                              | SECTION (WOOD POST WITH WOOD BLOCK)                                                            |           | BEG          | BEGIN(ING)                     |
| A78C1 A78C2                                                                          | THRIE BEAM BARRIER STA<br>THRIE BEAM BARRIER POS                                                                  |                                                              |                                                                                                |           | BKF<br>BLDG  | BACKFILL<br>BUILDING           |
| A78E1                                                                                | -                                                                                                                 |                                                              | R ASSEMBLY AND TERMINAL SYSTEM END TREATM                                                      | ENT       | BLVD         | BOULEVARD                      |
| A81C                                                                                 | CRASH CUSHION, SAND F                                                                                             | ILLED (BIDIRECTIO                                            | DNAL)                                                                                          |           | BM           | BENCH MARK                     |
| A85                                                                                  | CHAIN LINK FENCE                                                                                                  |                                                              |                                                                                                |           | BR           | BRIDGE                         |
| □ A86<br>□ A87A                                                                      | BARBED WIRE AND WIRE I<br>CURBS AND DRIVEWAYS                                                                     |                                                              |                                                                                                |           | BVC          | BEGIN VERTICA                  |
| ■ A87B                                                                               | HOT MIX ASPHALT DIKES                                                                                             |                                                              |                                                                                                |           | BW           | BARBED WIRE                    |
| □ A88A                                                                               | CURB RAMP DETAILS                                                                                                 | /                                                            |                                                                                                |           | сс           | CENTER TO CE                   |
| □ B3-3A<br>□ B3-6                                                                    | RETAINING WALL TYPE 1A<br>RETAINING WALL DETAILS                                                                  | · · · ·                                                      |                                                                                                |           | CF           | CUBIC FOOT (F                  |
| D73                                                                                  | DRAINAGE INLETS                                                                                                   | 110.2                                                        |                                                                                                |           | CFS          | CUBIC FEET PE                  |
| 🗌 D74A                                                                               | DRAINAGE INLETS                                                                                                   |                                                              |                                                                                                |           | C & G        | CURB AND GU                    |
| D74B                                                                                 | DRAINAGE INLETS<br>DRAINAGE INLET DETAILS                                                                         |                                                              |                                                                                                |           | CHNL         | CHANNEL                        |
| ☐ D74C ☐ D75A                                                                        | STEEL PIPE INLETS                                                                                                 |                                                              |                                                                                                |           | CI           | CITY                           |
| □ D75B                                                                               | CONCRETE PIPE INLETS                                                                                              |                                                              |                                                                                                |           | CIDH         |                                |
| D75C                                                                                 | PIPE INLETS LADDER AND                                                                                            | TRASH RACK DE                                                | TAILS                                                                                          |           | CIP<br>CIPCP | CAST IRON PIP<br>CAST-IN-PLACE |
| D77A                                                                                 | GRATE DETAILS No. 1<br>GRATE DETAILS No. 2                                                                        |                                                              |                                                                                                |           | C/L (@)      | CENTER LINE                    |
| □ P74                                                                                | PAVEMENT EDGE TREATM                                                                                              | IENTS                                                        |                                                                                                |           | CL           | CHAIN LINK                     |
| □ P75                                                                                | PAVEMENT EDGE TREATM                                                                                              |                                                              |                                                                                                |           | CLR          | CLEAR (ING), C                 |
| P76                                                                                  |                                                                                                                   |                                                              |                                                                                                |           | СМР          | CORRUGATED                     |
| ■ RS1<br>□ T1A                                                                       | ROADSIDE SIGNS - TYPICA<br>TEMPORARY CRASH CUSI                                                                   |                                                              |                                                                                                |           | CNL          | CUT NEAT LINE                  |
| □ T1B                                                                                | TEMPORARY CRASH CUSH                                                                                              |                                                              |                                                                                                |           | CNS          | COMPACTED N                    |
| □ T2                                                                                 |                                                                                                                   |                                                              | D (SHOULDER INSTALLATIONS)                                                                     |           | со           | COUNTY                         |
| ☐ T3                                                                                 | TEMPORARY RAILING (TYP                                                                                            | ,                                                            |                                                                                                |           | СОММ         | COMMERCIAL                     |
|                                                                                      |                                                                                                                   | GENERA                                                       | L NOTES                                                                                        |           | CONC         | CONCRETE                       |
|                                                                                      |                                                                                                                   |                                                              |                                                                                                |           | CONST        | CONSTRUCT (I                   |
|                                                                                      |                                                                                                                   |                                                              | ERANCES SPECIFIED IN THE CALTRANS STANDARD                                                     | 1         | CONT         | CONTINUOUS                     |
| SPECI                                                                                | FICATIONS AND SPECIAL PRO                                                                                         | VISIONS THERET                                               | ).                                                                                             |           | CP           | CONCRETE PIF                   |
|                                                                                      |                                                                                                                   | ACCORDANCE V                                                 | /ITH CALTRANS STANDARD SPECIFICATIONS - 2015                                                   |           | CR           |                                |
| EDITIC                                                                               | DN                                                                                                                |                                                              |                                                                                                |           | CS<br>CSP    | COTTON SPINE<br>CORRUGATED     |
|                                                                                      |                                                                                                                   |                                                              | ED BY THE ENGINEER PRIOR TO DEMOLITION. ANY                                                    |           | CSPA         | CORRUGATED                     |
| ADDIT                                                                                | IONAL DEMOLITION SHALL BE                                                                                         | APPROVED BY TH                                               | 1E ENGINEEK.                                                                                   |           | CA TV        | CABLE TELEVIS                  |
|                                                                                      |                                                                                                                   |                                                              | ILITY COMPANIES THAT REQUIRE THEIR FACILITIES                                                  |           | CULV         | CULVERT                        |
|                                                                                      |                                                                                                                   |                                                              | SIBLE FOR CHECKING THE SITE AND IDENTIFYING .<br>FORESEEN DELAY SHALL BE BROUGHT TO THE        | ΑΙΝΥ      | CY (CU YD)   | CUBIC YARD(S                   |
|                                                                                      | EER'S ATTENTION IMMEDIATE                                                                                         |                                                              |                                                                                                |           | · · · · ·    | × -                            |
| 5. THE C                                                                             | ONTRACTOR SHALL RECONST                                                                                           | RUCT EACH SITE                                               | WITHIN 7 WORKING DAYS AFTER DEMOLITION.                                                        |           |              |                                |
|                                                                                      |                                                                                                                   |                                                              |                                                                                                |           |              |                                |
| 6. APPLY                                                                             | TAUN CUAT TU EXISTING AU                                                                                          | TRIOR TO PAVING                                              | G, INCLUDING VERTICAL JOINTS.                                                                  |           |              | NS OF EXISTING U               |
|                                                                                      |                                                                                                                   |                                                              |                                                                                                |           | LOCATIO      | INS ARE UNKNOWN                |
|                                                                                      |                                                                                                                   |                                                              |                                                                                                |           |              | **CAL                          |
| BASIS OF BI                                                                          | <u>EARINGS:</u>                                                                                                   |                                                              |                                                                                                |           |              |                                |
| THE LINE FF<br>OF G STREE                                                            |                                                                                                                   |                                                              | R 1, A FLUSH SET COTTON SPINDLE AT THE INTERS<br>NTROL POINT 2, A FLUSH SET PK NAIL AND SHINER |           |              |                                |
| INTERSECTI                                                                           | ON OF G STREET AND BIOLA A                                                                                        | AVENUE, WAS ASS                                              | SUMED BE N 90° 00' 00" W (FROM FRESNO COUNTY                                                   |           |              |                                |
| SIDEWALK A<br>NO.18-21-C)                                                            |                                                                                                                   | T PROJECT G ST:                                              | 5TH ST TO 7TH AVE (FRESNO COUNTY CONTRACT                                                      |           |              |                                |
|                                                                                      |                                                                                                                   |                                                              |                                                                                                |           |              |                                |
| BASIS OF E                                                                           | LEVATION:                                                                                                         |                                                              |                                                                                                |           |              |                                |
|                                                                                      |                                                                                                                   |                                                              | RASS CAP MONUMENT, 151.5' NORTH OF THE CENT                                                    |           |              |                                |
|                                                                                      | NUE, 18.5' EAST OF THE CENTE<br>ENCHMARK RECORDS.                                                                 | RLINE OF BIOLA                                               | AVENUE, HAS AN NGVD29 ELEVATION OF 254.147' P                                                  | ER FRESNO |              |                                |
|                                                                                      |                                                                                                                   |                                                              |                                                                                                |           |              |                                |
|                                                                                      |                                                                                                                   |                                                              |                                                                                                |           |              |                                |
|                                                                                      |                                                                                                                   |                                                              |                                                                                                |           |              |                                |
|                                                                                      |                                                                                                                   |                                                              |                                                                                                |           |              |                                |
|                                                                                      |                                                                                                                   | DATE                                                         |                                                                                                |           |              |                                |
|                                                                                      |                                                                                                                   |                                                              | RECORD DRAWING                                                                                 |           | 3            | CALE                           |
| DESIGNED: I                                                                          | Ж                                                                                                                 | 2-15-24                                                      | RESIDENT ENGINEER                                                                              | DATE      | 4            |                                |
| DRAWN: I                                                                             | EC                                                                                                                | 2-15-24                                                      |                                                                                                |           |              | T TO SCALE                     |
| CHECKED:                                                                             | S. ARTAL                                                                                                          | 2-15-24                                                      |                                                                                                |           |              | I TO SUALE                     |
| FOR RIGH                                                                             | IT OF WAY DATA AND ACCURATE ACCES                                                                                 | SS DETERMINATION, SE                                         | E DOCUMENTS IN THE DEPARTMENT OF PUBLIC WORKS AND PLAN                                         | NING.     | ]            |                                |
|                                                                                      |                                                                                                                   |                                                              |                                                                                                |           |              |                                |