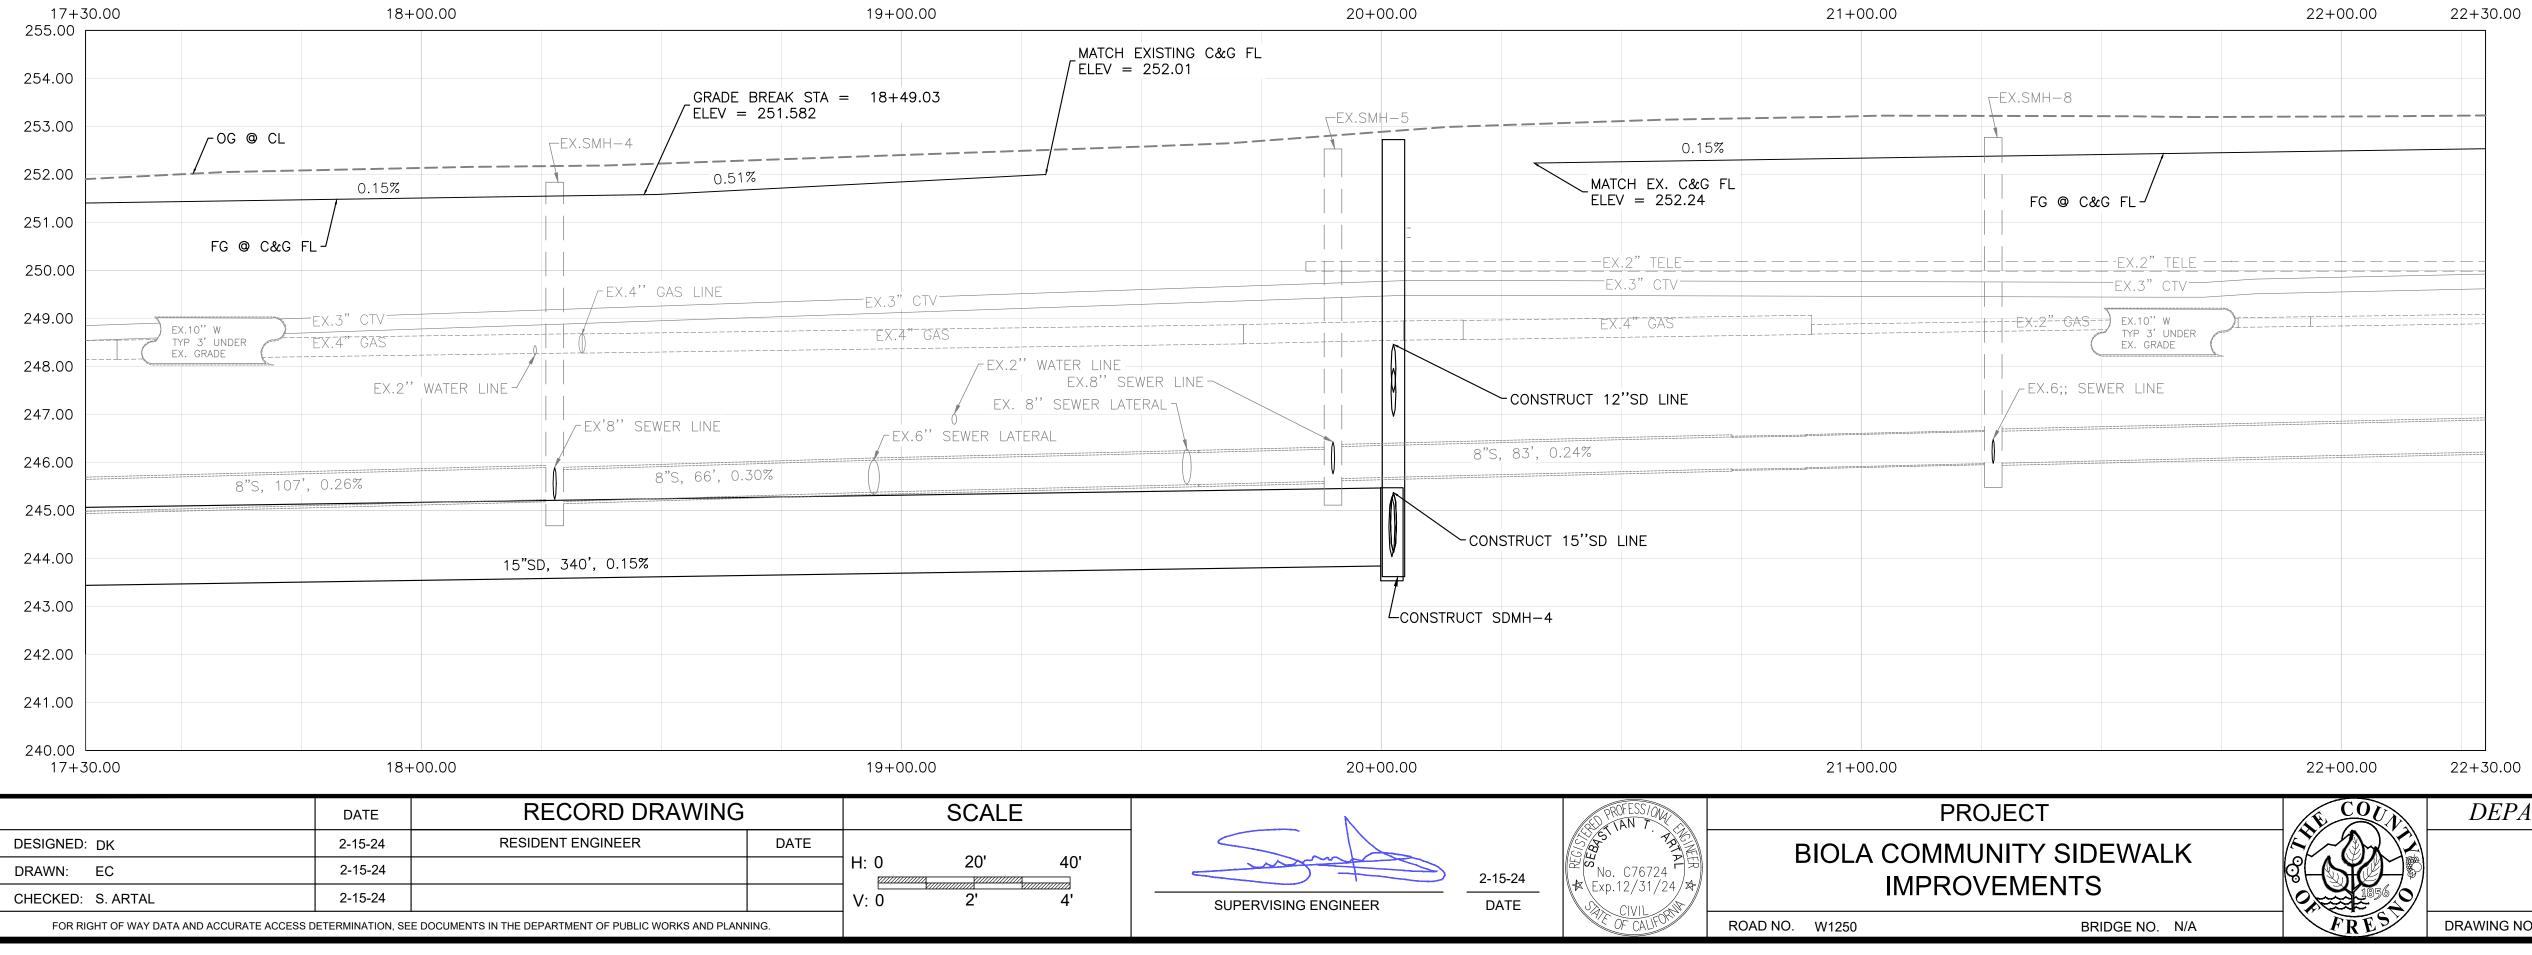

3                       | 165.21      | N00°15'10"W |  |  |  |  |
| L4                       | 184.79      | N00°19'47"W |  |  |  |  |
| L5                       | 161.48      | N00°21'38"W |  |  |  |  |
| L6                       | 163.52      | N00°16'53"W |  |  |  |  |
| L7                       | 107.36      | N00°14'07"W |  |  |  |  |
| L8                       | 81.20       | N00°07'15"W |  |  |  |  |
| L9                       | 86.43       | N00°15'15"W |  |  |  |  |
| L10                      | 68.76       | N00°15'14"W |  |  |  |  |
| L11                      | 279.10      | N00°14'26"W |  |  |  |  |
| L12                      | 77.75       | N00°20'47"W |  |  |  |  |
| L13                      | 87.04       | N00°20'21"W |  |  |  |  |

DEPARTMENT OF PUBLIC WORKS AND PLANNING





|    | N                    |             | AN T                       |                | FRUJEUT                       |
|----|----------------------|-------------|----------------------------|----------------|-------------------------------|
| )' | SUPERVISING ENGINEER | 2-15-24<br> | No. C76724<br>Exp.12/31/24 |                | IMUNITY SIDEWALK<br>ROVEMENTS |
|    |                      |             | OF CALLFOR                 | ROAD NO. W1250 | BRIDGE NO. N/A                |
|    |                      |             |                            |                |                               |

| Line Table: BIOLA AVENUE |        |             |  |  |  |  |
|--------------------------|--------|-------------|--|--|--|--|
| Line #                   | Length | Direction   |  |  |