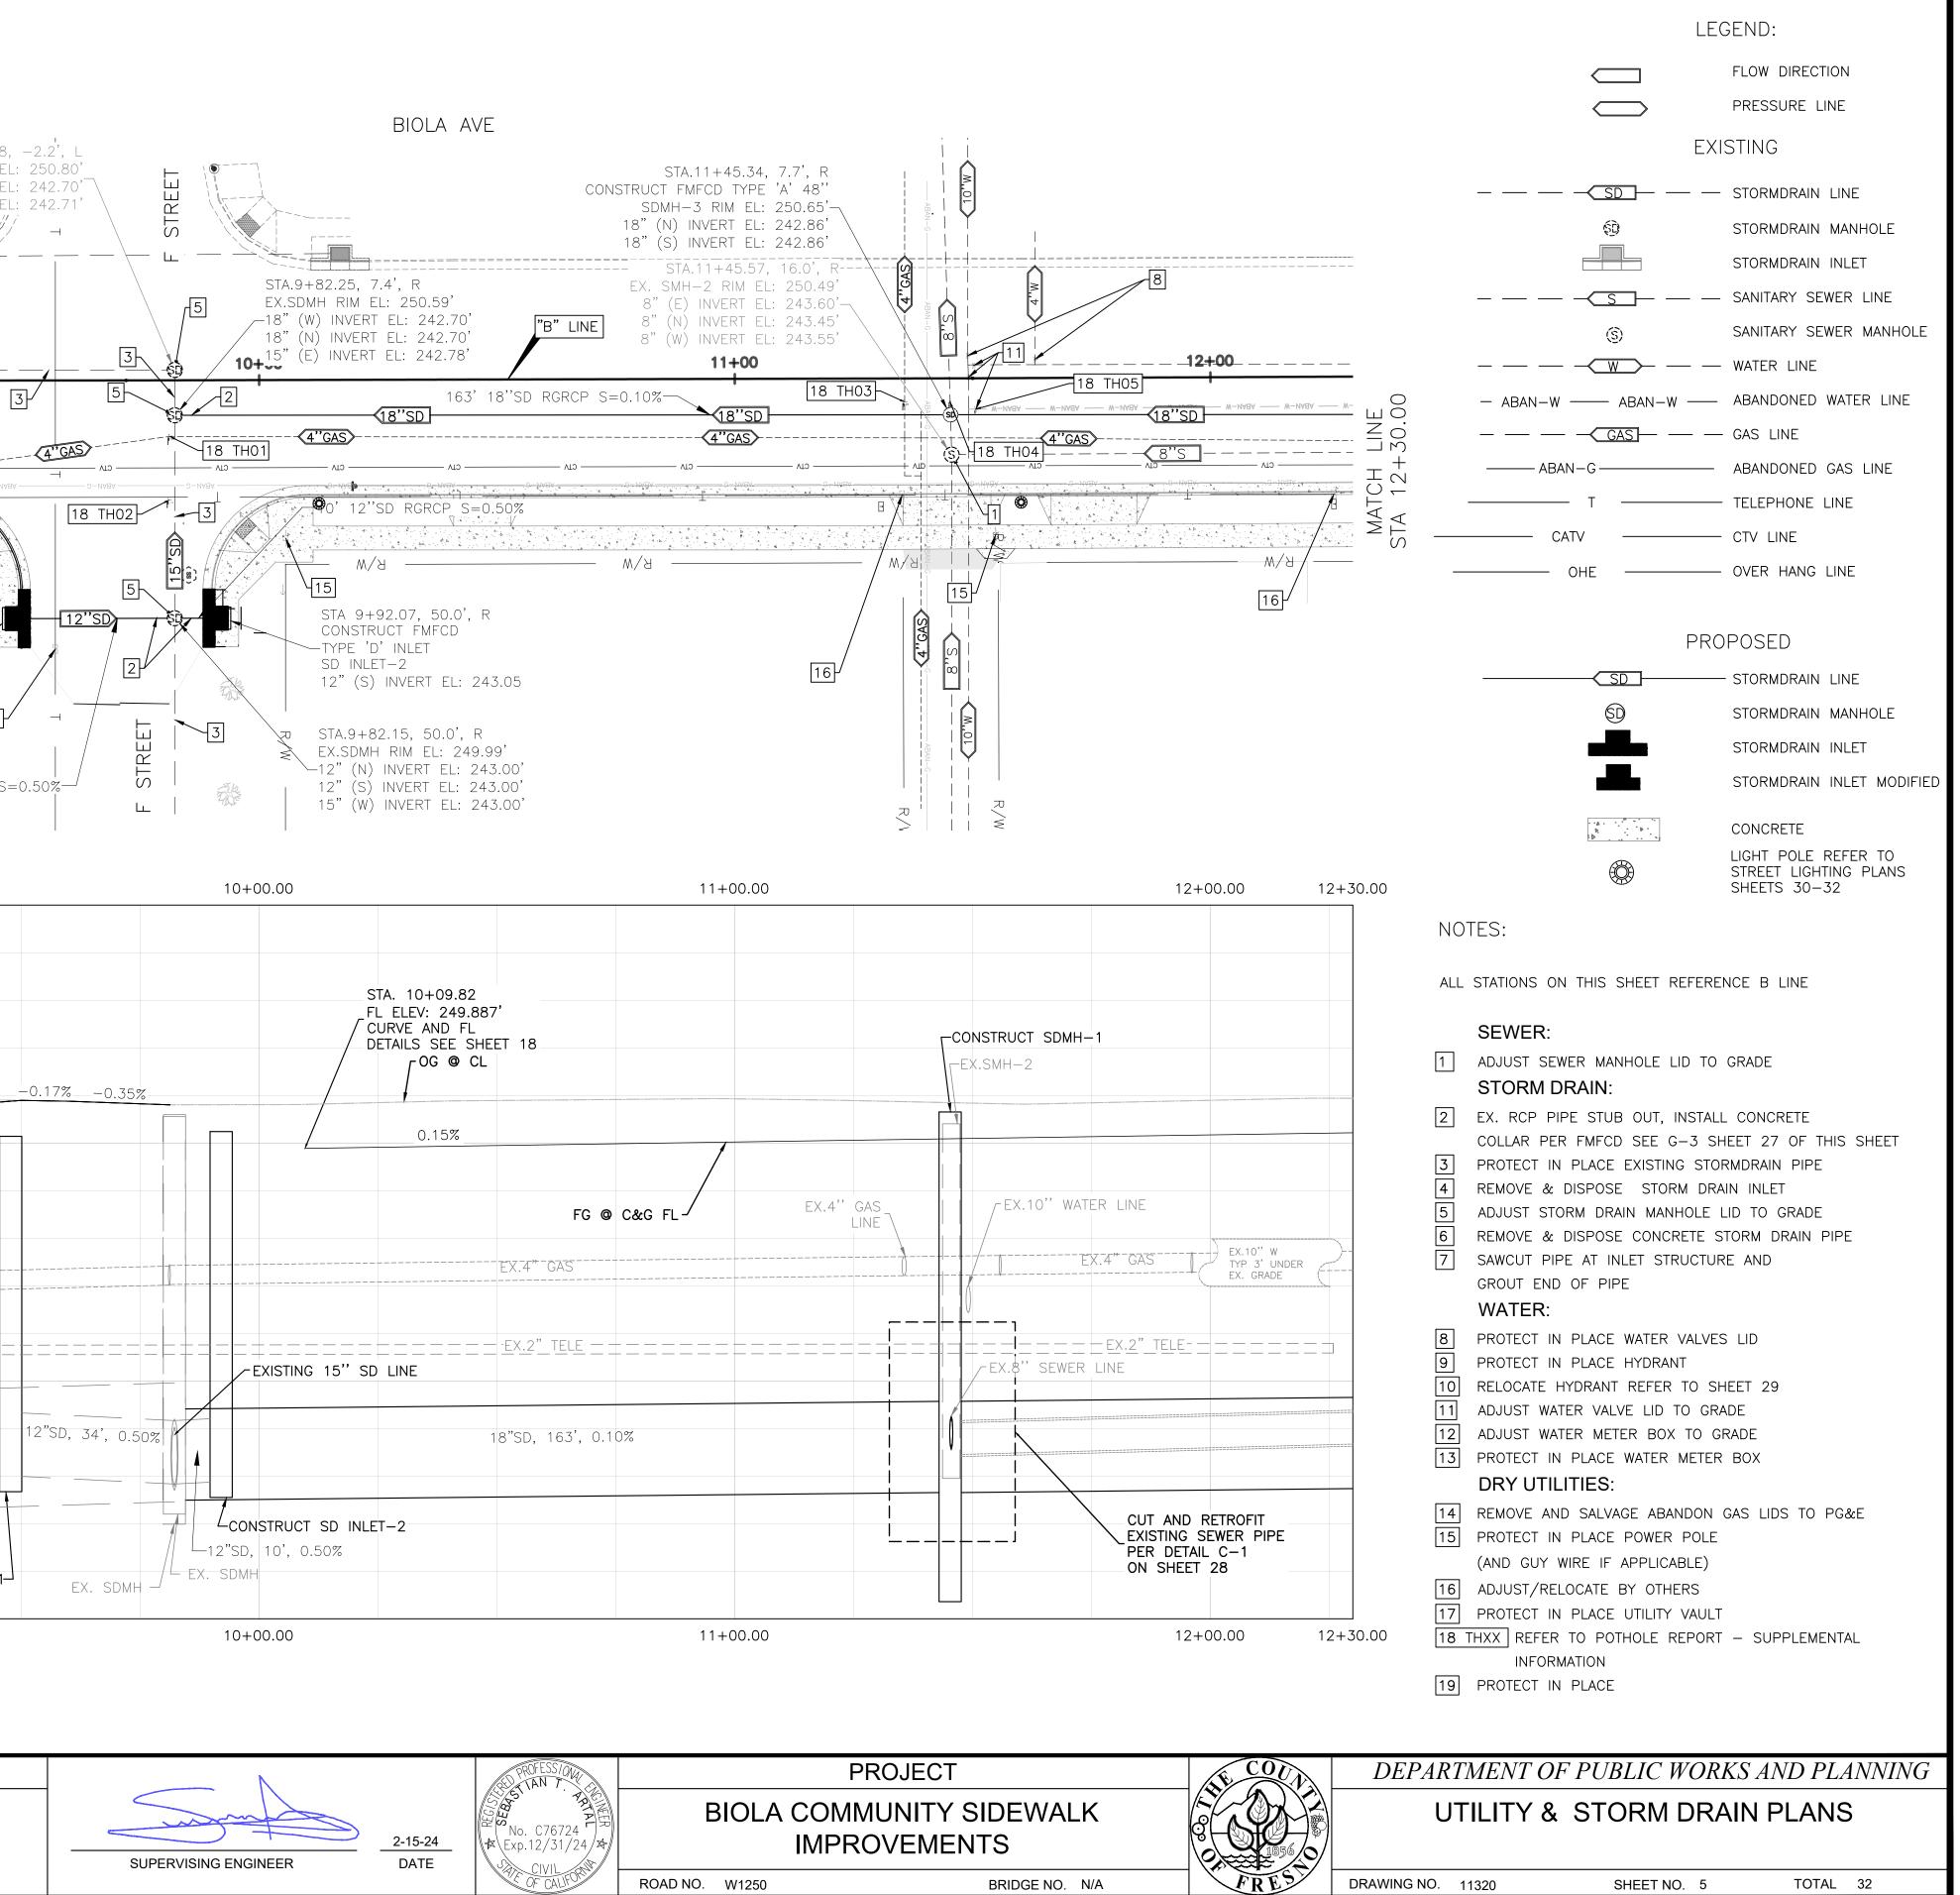

# GENERAL LEGEND

|                                                         |                  | ABBREV                        | IATIONS        |              |                                          |                          |                     |
|---------------------------------------------------------|------------------|-------------------------------|----------------|--------------|------------------------------------------|--------------------------|---------------------|
|                                                         | DI               | DRAINAGE INLET                |                | LP           |                                          |                          |                     |
| VE DISPOSAL SITE                                        | DIA              | DIAMETER                      |                | LT<br>MAX    | LEFT<br>MAXIMUM                          | RTE                      | ROUTE               |
| BASE                                                    | DIR              | DIRECTION                     |                | MAX          | METAL BEAM                               | R/W                      | RIGHT OF WAY        |
| NCRETE                                                  | DIP              | DUCTILE IRON PIPE             |                | MBGR         | METAL BEAM GUARD RAILING                 | R/W-P                    | PROPOSED RIGHT OF   |
|                                                         | DIST             | DISTANCE                      |                | ME           | MATCH EXISTING                           | S                        | SLOPE               |
|                                                         | DWY              | DRIVEWAY                      |                | MH           | MANHOLE                                  | SALV                     | SALVAGE             |
| <del>.</del>                                            | EA               | EACH                          |                | MI           | MILE (S)                                 | SBL                      | SOUTH BOUND LANE    |
| I                                                       | EASE             | EASEMENT                      |                | MIN          | MINIMUM                                  | SEC                      | SECTION             |
| ()                                                      | EB               | END OF BRIDGE                 |                | MISC         | MISCELLANEOUS                            | SDWK                     | SIDEWALK            |
| ТЕ ± ()                                                 | E/B              | EAST BOUND                    |                | MOD          | MODIFY (IED)                             | SH                       | STATE HIGHWAY       |
| SUBBASE                                                 | EC               | END HORIZONTAL CURVE          |                | MOD          | MONUMENT                                 | SHLDR                    | SHOULDER            |
|                                                         | ECR              | END CURB RETURN               |                | MP           | MILE POST                                | SHT                      | SHEET               |
| EVALVE                                                  | ED               | END DIKE                      |                | MTL          | MATERIAL                                 | S/L                      | SECTION LINE        |
|                                                         | ELEV             | ELEVATION                     |                |              |                                          | SP                       | STANDPIPE           |
| OF BRIDGE                                               | (ELEV)           | EXISTING ELEVATION            |                | N/A<br>NBL   | NOT APPLICABLE<br>NORTH BOUND LANE       | SQ                       | SQUARE              |
|                                                         | EMB              | EMBANKMENT                    |                | NO (#)       | NUMBER                                   | SQ FT                    | SQUARE FOOT (FEET)  |
|                                                         | EP               | EDGE OF PAVEMENT              |                | NO (#)<br>NS | NATIVE SOIL                              | SQ IN                    | SQUARE INCH         |
| RETURN                                                  | EQ               | EQUAL                         |                | OC           | ON CENTER                                | ST                       | STREET              |
|                                                         | ES               | EDGE OF SHOULDER              |                | OD           | OUTSIDE DIAMETER                         | STA                      | STATION             |
|                                                         | ETL              | EDGE OF TRAVEL LANE           |                |              |                                          | STD                      | STANDARD            |
|                                                         | EVC              | END VERTICAL CURVE            |                | OG           | ORIGINAL GROUND                          | STRUC                    | STRUCTURAL          |
|                                                         | EW               | ENDWALL                       |                | O/S          | OFFSET                                   | SURF                     | SURFACING           |
| K                                                       | EXC              | EXCAVATION                    |                | PB<br>PE     |                                          | STP                      | STEEL PIPE          |
|                                                         | EX/ EXIST / (E)  | EXISTING                      |                | PCC          | POLYETHYLENE<br>PORTLAND CEMENT CONCRETE | SWR                      | SEWER               |
| CAL CURVE                                               | EXP JT           | EXPANSION JOINT               |                | PERM         |                                          | TAN OFF                  | TANGENT OFFSET      |
| E                                                       | FMFCD            | FRESNO METROPOLITAN FLOOD CON | ITROL DISTRICT |              | PERMEABLE<br>PROFILE GRADE               | TBM                      | TEMPORARY BM        |
| CENTER                                                  | FG               | FINISHED GRADE                |                |              |                                          | TBR                      | TIMBER              |
| (FEET)                                                  | FH               | FIRE HYDRANT                  |                | PI           | POINT OF INTERSECTION                    | TCP                      | TEMPORARY CONST P   |
| PER SECOND                                              | FL               | FLOW LINE                     |                | PL           | PLATE                                    | TFC                      | TOP FACE OF CURB    |
| UTTER                                                   | FO               | FIBER OPTIC                   |                | P/L          |                                          | TOP                      | TOP OF PAVEMENT     |
|                                                         | FT               | FOOT (FEET)                   |                | PM           | POST MILE                                | тот                      | TOTAL               |
|                                                         | GAL              | GALLON (S)                    |                | POC          | POINT ON CURVE                           | TP                       | TELEPHONE POLE      |
| LED HOLE                                                | GV               | GAS VALVE                     |                | POT          | POINT ON TANGENT                         | тсв                      | TRAFFIC CONTROL BO  |
| IPE                                                     | GB               | GRADE BREAK                   |                | PP           | POWER POLE                               | TRANS                    | TRANSVERSE          |
| CE CONCRETE PIPE                                        | GP               | GRADING PLANE                 |                | PRC          | POINT OF REVERSE CURVATURE               | TS                       | TRAFFIC SIGNAL      |
| Ē                                                       | GRUB             | GRUBBING                      |                | PROT         | PROTECT                                  | TYP                      | TYPICAL             |
|                                                         | GW               | GUY WIRE                      |                | PSI          | POUNDS PER SQUARE INCH                   | TYP SEC                  | TYPICAL SECTION     |
| CLEARANCE                                               | HORIZ            | HORIZONTAL                    |                | PT           | PEDESTAL TELEPHONE                       | UC                       | UNDERCROSSING       |
| D METAL PIPE                                            | HP               | HINGE POINT                   |                | PNT          | POINT                                    | UG                       | UNDERGROUND         |
| NE                                                      | HS               | HIGH STRENGTH                 |                | PULV         | PULVERIZED                               | UD                       | UNDERDRAIN          |
| NATIVE SOIL                                             | HW               | HEAD WALL                     |                | PVC          | POLYVINYL CHLORIDE                       | UDR                      | UNDERDRAIN RISER    |
|                                                         | HWM              | HIGH WATER MARK               |                | PVMT         | PAVEMENT                                 | UP                       | UNDERPASS           |
| L                                                       | HWY              | HIGHWAY                       |                | R            | RADIUS                                   | VAR                      | VARIES (ABLE)       |
|                                                         | IB               | IMPORTED BORROW               |                | RCB          | REINFORCED CONCRETE BOX                  | VC                       | VERTICAL CURVE      |
| (ION)                                                   | ID               | INSIDE DIAMETER               |                | RCP          | REINFORCED CONCRETE PIPE                 | VCP                      | VITRIFIED CLAY PIPE |
| S                                                       | IP               | IRON PIPE                     |                | RD           | ROAD                                     | VERT                     | VERTICAL            |
| PIPE                                                    | IRR              | IRRIGATION                    |                | R & D        | REMOVE AND DISPOSE                       | VG                       | VALLEY GUTTER       |
|                                                         | IV               | IRRIGATION VALVE              |                | REINF        | REINFORCED (MENT) (ING)                  | VP                       | VENT PIPE           |
| NDLE                                                    | JP               | JOINT POLE                    |                | REL          | RELOCATE                                 | W/B                      | WEST BOUND          |
| D STEEL PIPE                                            | JT               | JOINT                         |                | REM          | REMOVE                                   | WM                       | WATER METER         |
| D STEEL PIPE ARCH                                       | LLINE            | LAYOUT LINE                   |                | RET          | RETAINING                                | WP                       | WEAKENED PLANE      |
| /ISION                                                  | LBS              | POUNDS                        |                | RG           | RUBBER GASKET                            | WR                       | WHEELCHAIR RAMP     |
|                                                         | LF               | LINEAR FOOT                   |                | RLG          | ROCK LINED GUTTER                        | WV                       | WATER VALVE         |
| (S)                                                     | LOC              | LOCATION                      |                | RR           | RAILROAD                                 | WW                       | WINGWALL            |
|                                                         | 200              |                               | -              | RT           | RIGHT                                    |                          |                     |
| UTILITY                                                 | NOTES            |                               |                |              |                                          |                          | UTILIT              |
|                                                         |                  |                               |                |              |                                          | MII                      |                     |
| UNDERGROUND FACIL                                       | ITIES ARE APPRO  | XIMATE EXACT DEPTH AND        | () STAND PIP   | ΡE           |                                          | (GD) <sup>MH</sup>       | MH-GASOLINE FILLER  |
| N. FIELD LOCATE PRIC                                    | OR TO THE START  | OF CONSTRUCTION.              | 🗒 IRR UG PIF   | PE FLOW      |                                          | $\odot$                  | GASOLINE VENT PIPE  |
| ALL UNDERGROUND SE                                      | ERVICE ALERT (US | A) 811**                      | IRR UG PIF     | PE CAPPED    |                                          |                          | GASOLINE PUMP       |
|                                                         | - (-             |                               | IRR VALVE      | SCREWGATE    |                                          | $\otimes^{\mathbb{C}^0}$ | CLEAN OUT           |
|                                                         |                  |                               | IRR TOP G      | ATE VALVE    | (S) MH-SANITARY SWR                      |                          | BACKFLOW PREVENTER  |
|                                                         |                  |                               | ○ IRR PIPE 1   | 2" VERTICAL  |                                          | ₩                        | SPRINKLER           |
|                                                         |                  |                               | ○ VENT PIPE    |              | ∭ <sup>MH</sup> MH-WATER                 | — SD ——                  | NEW UG STORM        |
|                                                         |                  |                               | 🖂 IRR VALVE    | - BUBBLER    | ELEC METER                               |                          | DRAIN LINE          |
|                                                         |                  |                               | 🖄 IRR VALVE    | , DRIP SYSTE |                                          |                          |                     |
|                                                         |                  |                               | ○ IRR PIPE 4   | " VERT OUTLE |                                          | PROPOS                   | <u>ED</u>           |
|                                                         |                  |                               | WATER WE       | ELL          |                                          | s'                       | TREET LIGHT POLE    |
|                                                         |                  |                               |                | ELL PUMP     | GAS METER                                |                          |                     |
|                                                         |                  |                               | • WATER ST     | ORAGE TANK   |                                          | SD S                     | TORMDRAIN MANHOLE   |
|                                                         |                  |                               | ଘ⊗ିଅ FIRE HYDR | RANT         |                                          | S                        | TORMDRAIN INLET     |
|                                                         |                  |                               | ⊙ IRR 2"-4" P  | IPE RISER    |                                          |                          |                     |
|                                                         |                  |                               |                |              |                                          |                          | TORM DRAIN INLET    |
| Ι                                                       |                  |                               | DUEECCIA       |              |                                          |                          | 1                   |
|                                                         |                  |                               | AN T           |              | PROJEC                                   | <u>ار</u>                |                     |
| Contract (1) (1) (2) (2) (2) (2) (2) (2) (2) (2) (2) (2 |                  |                               |                |              | BIOLA COMMUNIT                           |                          |                     |
| _                                                       | mym              |                               | No. C76724 799 |              | IMPROVEM                                 | _                        |                     |
|                                                         |                  | <u> </u>                      | xp.12/31/24    |              | G STREET - SH                            |                          |                     |
| S                                                       | UPERVISING ENGI  | INEER DATE                    | CIVIL CIVIL    | D042.11      |                                          |                          |                     |
|                                                         |                  |                               | OF CALIFUL     | ROAD NO.     | W1250                                    | BRIDG                    | ie no. N/A          |
|                                                         |                  |                               |                |              |                                          |                          |                     |

|        |                               | CO                             | NSTRUCTI                                                |                                                                                                                                         | IBOL2                                                            |
|--------|-------------------------------|--------------------------------|---------------------------------------------------------|-----------------------------------------------------------------------------------------------------------------------------------------|------------------------------------------------------------------|
|        | C                             | ADJUST CATV B                  | OX BY OTHERS                                            | SM                                                                                                                                      | SURVEY MONUMENT                                                  |
|        | G                             | ADJUST GAS MA                  | NHOLE BY OTHER                                          | RS M                                                                                                                                    | ADJUST WATER METER                                               |
| OF WAY | Ţ                             | ADJUST TELEPH                  | IONE BOX BY OTH                                         |                                                                                                                                         | GRADE MATCH                                                      |
|        | R1                            | R&D BOLLARD                    |                                                         | SC                                                                                                                                      | SAW CUT                                                          |
| Ξ      | R2                            | R&D STORM DR                   | AIN INLET                                               |                                                                                                                                         | OVERSIDE DRAIN                                                   |
|        | R3                            | R&D TREE                       |                                                         | <u> </u>                                                                                                                                | -<br>MISC TRAFFIC SIGN                                           |
|        | R4                            | R&D FENCE                      |                                                         | $\langle ss \rangle$                                                                                                                    | STOP SIGN                                                        |
|        | RF                            | RELOCATE HYD                   | RANT                                                    | \ <u>33</u> /<br>"L"                                                                                                                    | DENOTES LENGTH IN FEET                                           |
|        | RM                            | RELOCATE WAT                   | ER METER                                                | $\sim$                                                                                                                                  | SECTION CORNER                                                   |
|        | RP                            | RELOCATE POW                   | IER POLE BY OTHE                                        |                                                                                                                                         | PLACE AC , MISC AREA                                             |
| T)     | (RT)                          | RELOCATE TELE<br>BOX BY OTHERS |                                                         |                                                                                                                                         | DIRECTION OF FLOW                                                |
|        | PD                            | PROTECT STOR                   |                                                         |                                                                                                                                         | GRADE TO FLOW                                                    |
|        | $\mid$                        |                                |                                                         | o                                                                                                                                       | - CHAIN LINK FENCE                                               |
|        | PP                            | PROTECT POWE                   | ER PULE                                                 | x                                                                                                                                       | - WIRE FENCE                                                     |
|        | CNL                           | CUT NEAT LINE                  |                                                         | $ \cdots \cdots$ |                                                                  |
|        | ST/                           |                                | /=\\/                                                   | <u> </u>                                                                                                                                |                                                                  |
|        |                               | $\sim$ CONCRETEDRIN            | 7                                                       |                                                                                                                                         | WG. NO. REFERENCE TO STATI<br>HEET NO. STANDARD PLAN DET         |
|        |                               |                                | DRIVEWAY                                                | -<br>X                                                                                                                                  | WG. NO. REFERENCE TO                                             |
| PERMIT | "W"                           | DENOTES WID                    |                                                         |                                                                                                                                         | HEET NO. DETAIL ON DWG.<br>OR DETAIL TITLE                       |
|        | "D"<br>T(                     |                                | CH DISTANCE                                             | X DW                                                                                                                                    | /G. NO.                                                          |
|        |                               |                                | T (                                                     |                                                                                                                                         | EET NO.                                                          |
|        |                               |                                | LET                                                     | ,                                                                                                                                       | EXISTING RIGHT-OF-WAY                                            |
| вох    |                               |                                | DLE K                                                   |                                                                                                                                         | W-P PROPOSED RIGHT-OF-W                                          |
|        |                               | FSET                           |                                                         |                                                                                                                                         | DEMO ROADWAY                                                     |
|        | OF                            | FSET INSTALL WATER             | •                                                       |                                                                                                                                         |                                                                  |
|        |                               |                                |                                                         |                                                                                                                                         | RECONSTRUCT DEMO CONCRET                                         |
|        | AV OFF                        |                                | LEASE VALVE                                             |                                                                                                                                         | EXISTOG                                                          |
|        | ŴV                            | ADJUST WATER                   | VALVE                                                   |                                                                                                                                         | COMPACTED EARTH SLURRY SEAL                                      |
|        | R                             | RADIUS                         |                                                         |                                                                                                                                         |                                                                  |
|        | "R"                           | DENOTES RAD                    |                                                         |                                                                                                                                         | GRIND AND OVERLAY SHOULDER<br>BACKING                            |
| E      |                               | EXI                            | STING IMP                                               | ROVEN                                                                                                                                   | IENTS                                                            |
|        |                               | PE "A" CURB                    |                                                         | NK —                                                                                                                                    | — × —— WIRE FENCE                                                |
|        |                               |                                | ~´<br>^、                                                |                                                                                                                                         | <ul> <li>- * WIRE FENCE</li> <li>- • CHAIN LINK FENCE</li> </ul> |
|        |                               |                                | VG) VALLEY GUT                                          |                                                                                                                                         |                                                                  |
|        |                               | PE "FA" CURB                   | SURVEY MO                                               | N                                                                                                                                       | - [] WOOD FENCE<br>                                              |
|        |                               |                                | MB MAIL BOX                                             |                                                                                                                                         | MISC LANDSCAPING                                                 |
|        | × 250.0                       | O EXISTING ELEVATI             | ON                                                      |                                                                                                                                         |                                                                  |
| ITY SY | L<br>MBOLS                    |                                |                                                         |                                                                                                                                         |                                                                  |
| 01     |                               |                                |                                                         |                                                                                                                                         |                                                                  |
| ¤ EXIS | STING SIGNAL                  | POLE                           | _                                                       | <u>XISTING</u>                                                                                                                          |                                                                  |
| STO    | ORM DRAIN DR                  | OP INLET{}{}                   |                                                         |                                                                                                                                         | W     UG WATER LINE       OHE     OVERHEAD ELEC LINE             |
|        | ORM DRAIN GR                  | <u>[]</u>                      | JOINT POLE                                              |                                                                                                                                         |                                                                  |
|        | V STORM DRAI                  | N INLET4간                      | JOINT TRANSFO                                           | ORMER                                                                                                                                   | STORM DRAIN INLET                                                |
|        | RNING SIGN                    | # <u>}</u>                     |                                                         |                                                                                                                                         | CTV UG CTV LINE                                                  |
|        | RNING SIGN<br>RNING SIGN      | ;<br>                          |                                                         |                                                                                                                                         | STREET LIGHT POLE                                                |
|        | RNING SIGN                    | —— TW ——                       | UG TREATED W                                            |                                                                                                                                         |                                                                  |
| C      | RNING SIGN<br>RNING SIGN      | SD-E<br>E                      | <ul> <li>UG STORM DR/</li> <li>UG ELECTRIC L</li> </ul> |                                                                                                                                         |                                                                  |
|        | RNING SIGN                    | IRR                            |                                                         |                                                                                                                                         |                                                                  |
|        | RNING SIGN                    | — G —<br>ox — S —              | UG GAS LINE                                             |                                                                                                                                         |                                                                  |
|        | ECTRIC PULL B<br>DESTAL-TELEP |                                | UG SANITARY S                                           |                                                                                                                                         |                                                                  |
|        |                               |                                |                                                         |                                                                                                                                         |                                                                  |
| AN .   |                               | DEPARIME                       | INT OF PUE                                              |                                                                                                                                         | ORKS AND PLANNING                                                |
| 6LA    |                               |                                | L                                                       | EGEND                                                                                                                                   | •                                                                |
|        |                               |                                |                                                         |                                                                                                                                         |                                                                  |
| F      | RES                           | DRAWING NO. 1132               | 20 SHE                                                  | EET NO.                                                                                                                                 | 2 TOTAL 32                                                       |