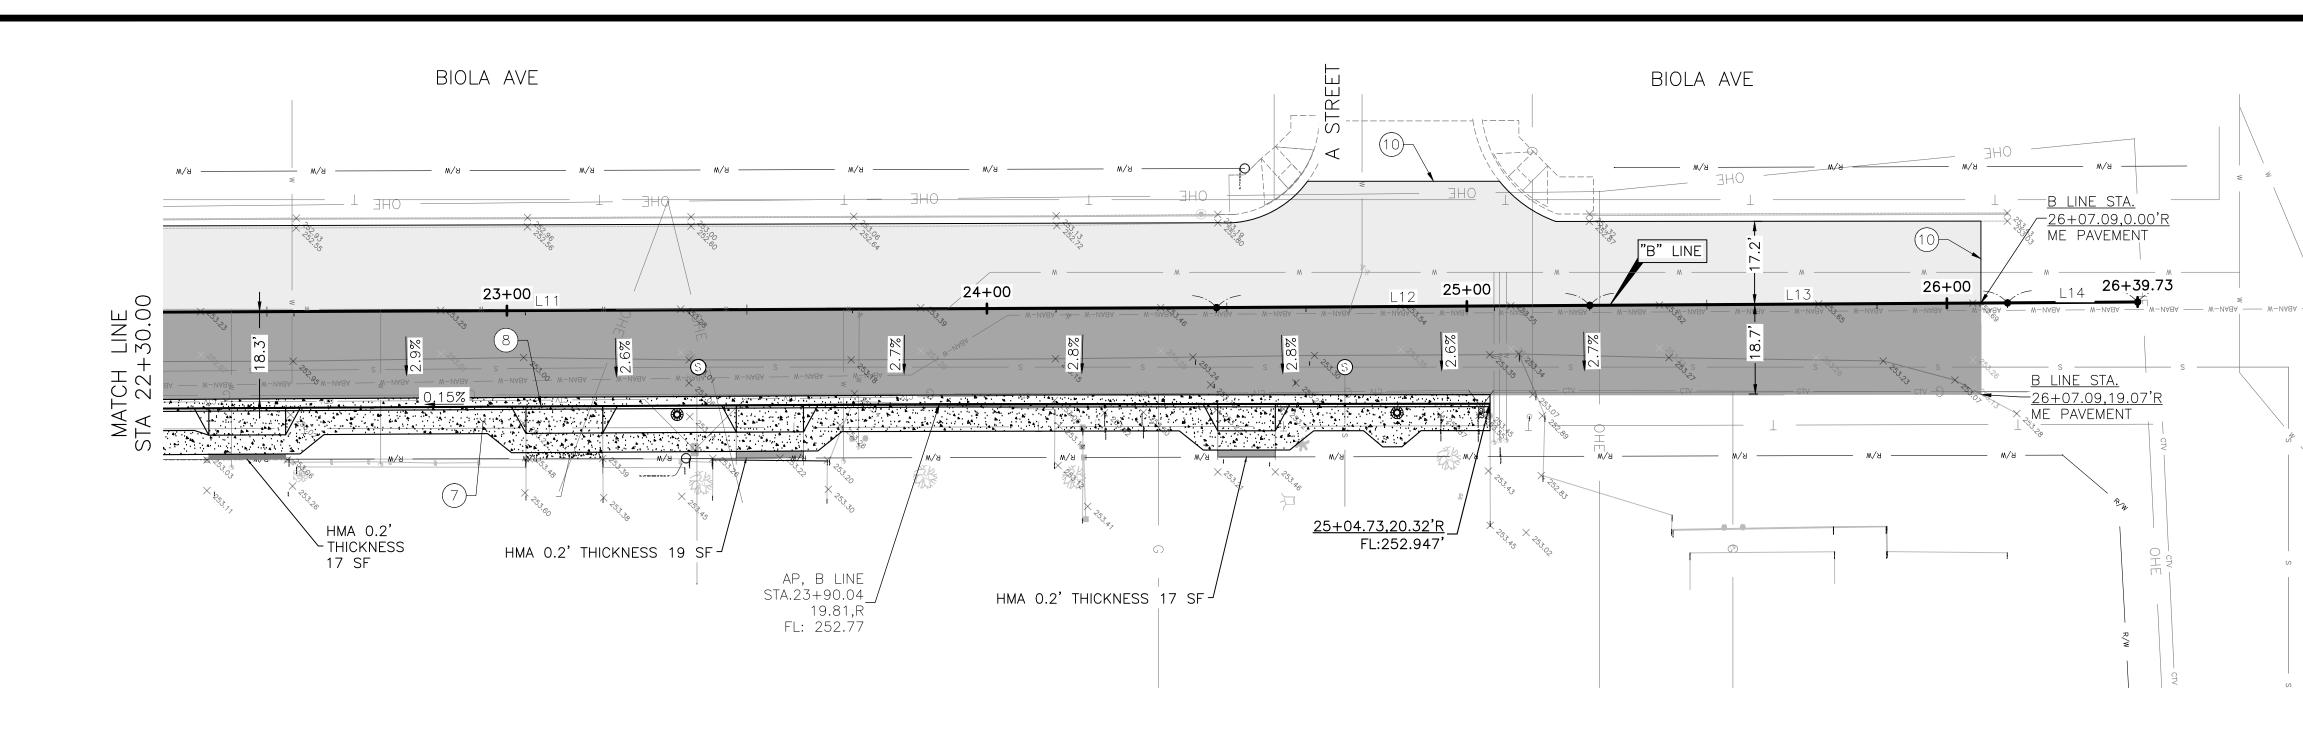

8.76  | N00°15'14"W |  |  |  |  |
| L11                      | 279.10 | N00°14'26"W |  |  |  |  |
| L12                      | 77.75  | N00°20'47"W |  |  |  |  |
| L13                      | 87.04  | N00°20'21"W |  |  |  |  |

### NOTES:

PROTECT SURVEY MONUMENTS IN PLACE

SEE SHEETS 15 – 19, AND SHEET 24 FOR DRIVEWAY AND SIDEWALK CONSTRUCTION DETAILS.

(1) GRIND AND OVERLAY 0.15' THICKNESS

(2) SIDEWALK AROUND POWER POLE PROVIDE 4' MIN WIDTH

(3) MATCH EXISTING SIDEWALK

(4) EXISTING DRIVEWAY

(5) EXISTING EP

(6) MATCH EXISTING CURB AND GUTTER

(7) CONSTRUCT SIDEWALK PER P-1 SEE SHEET 24

(8) CONSTRUCT CURB AND GUTTER PER P-5 SEE SHEET 24

- (9) SLURRY SEAL BEGIN
- 10 SLURRY SEAL END

ANGLE POINT

DEPARTMENT OF PUBLIC WORKS AND PLANNING PLAN AND PROFILE

DRAWING NO. 11320

SHEET NO. 12





|                                                                                                                        | DATE    | RECORD DRAWING    |      |            | SCALE |     |
|------------------------------------------------------------------------------------------------------------------------|---------|-------------------|------|------------|-------|-----|
| DESIGNED: DK                                                                                                           | 2-15-24 | RESIDENT ENGINEER | DATE |            |       |     |
| DRAWN: EC                                                                                                              | 2-15-24 |                   |      | │H: 0<br>│ | 20'   | 40' |
| CHECKED: S. ARTAL