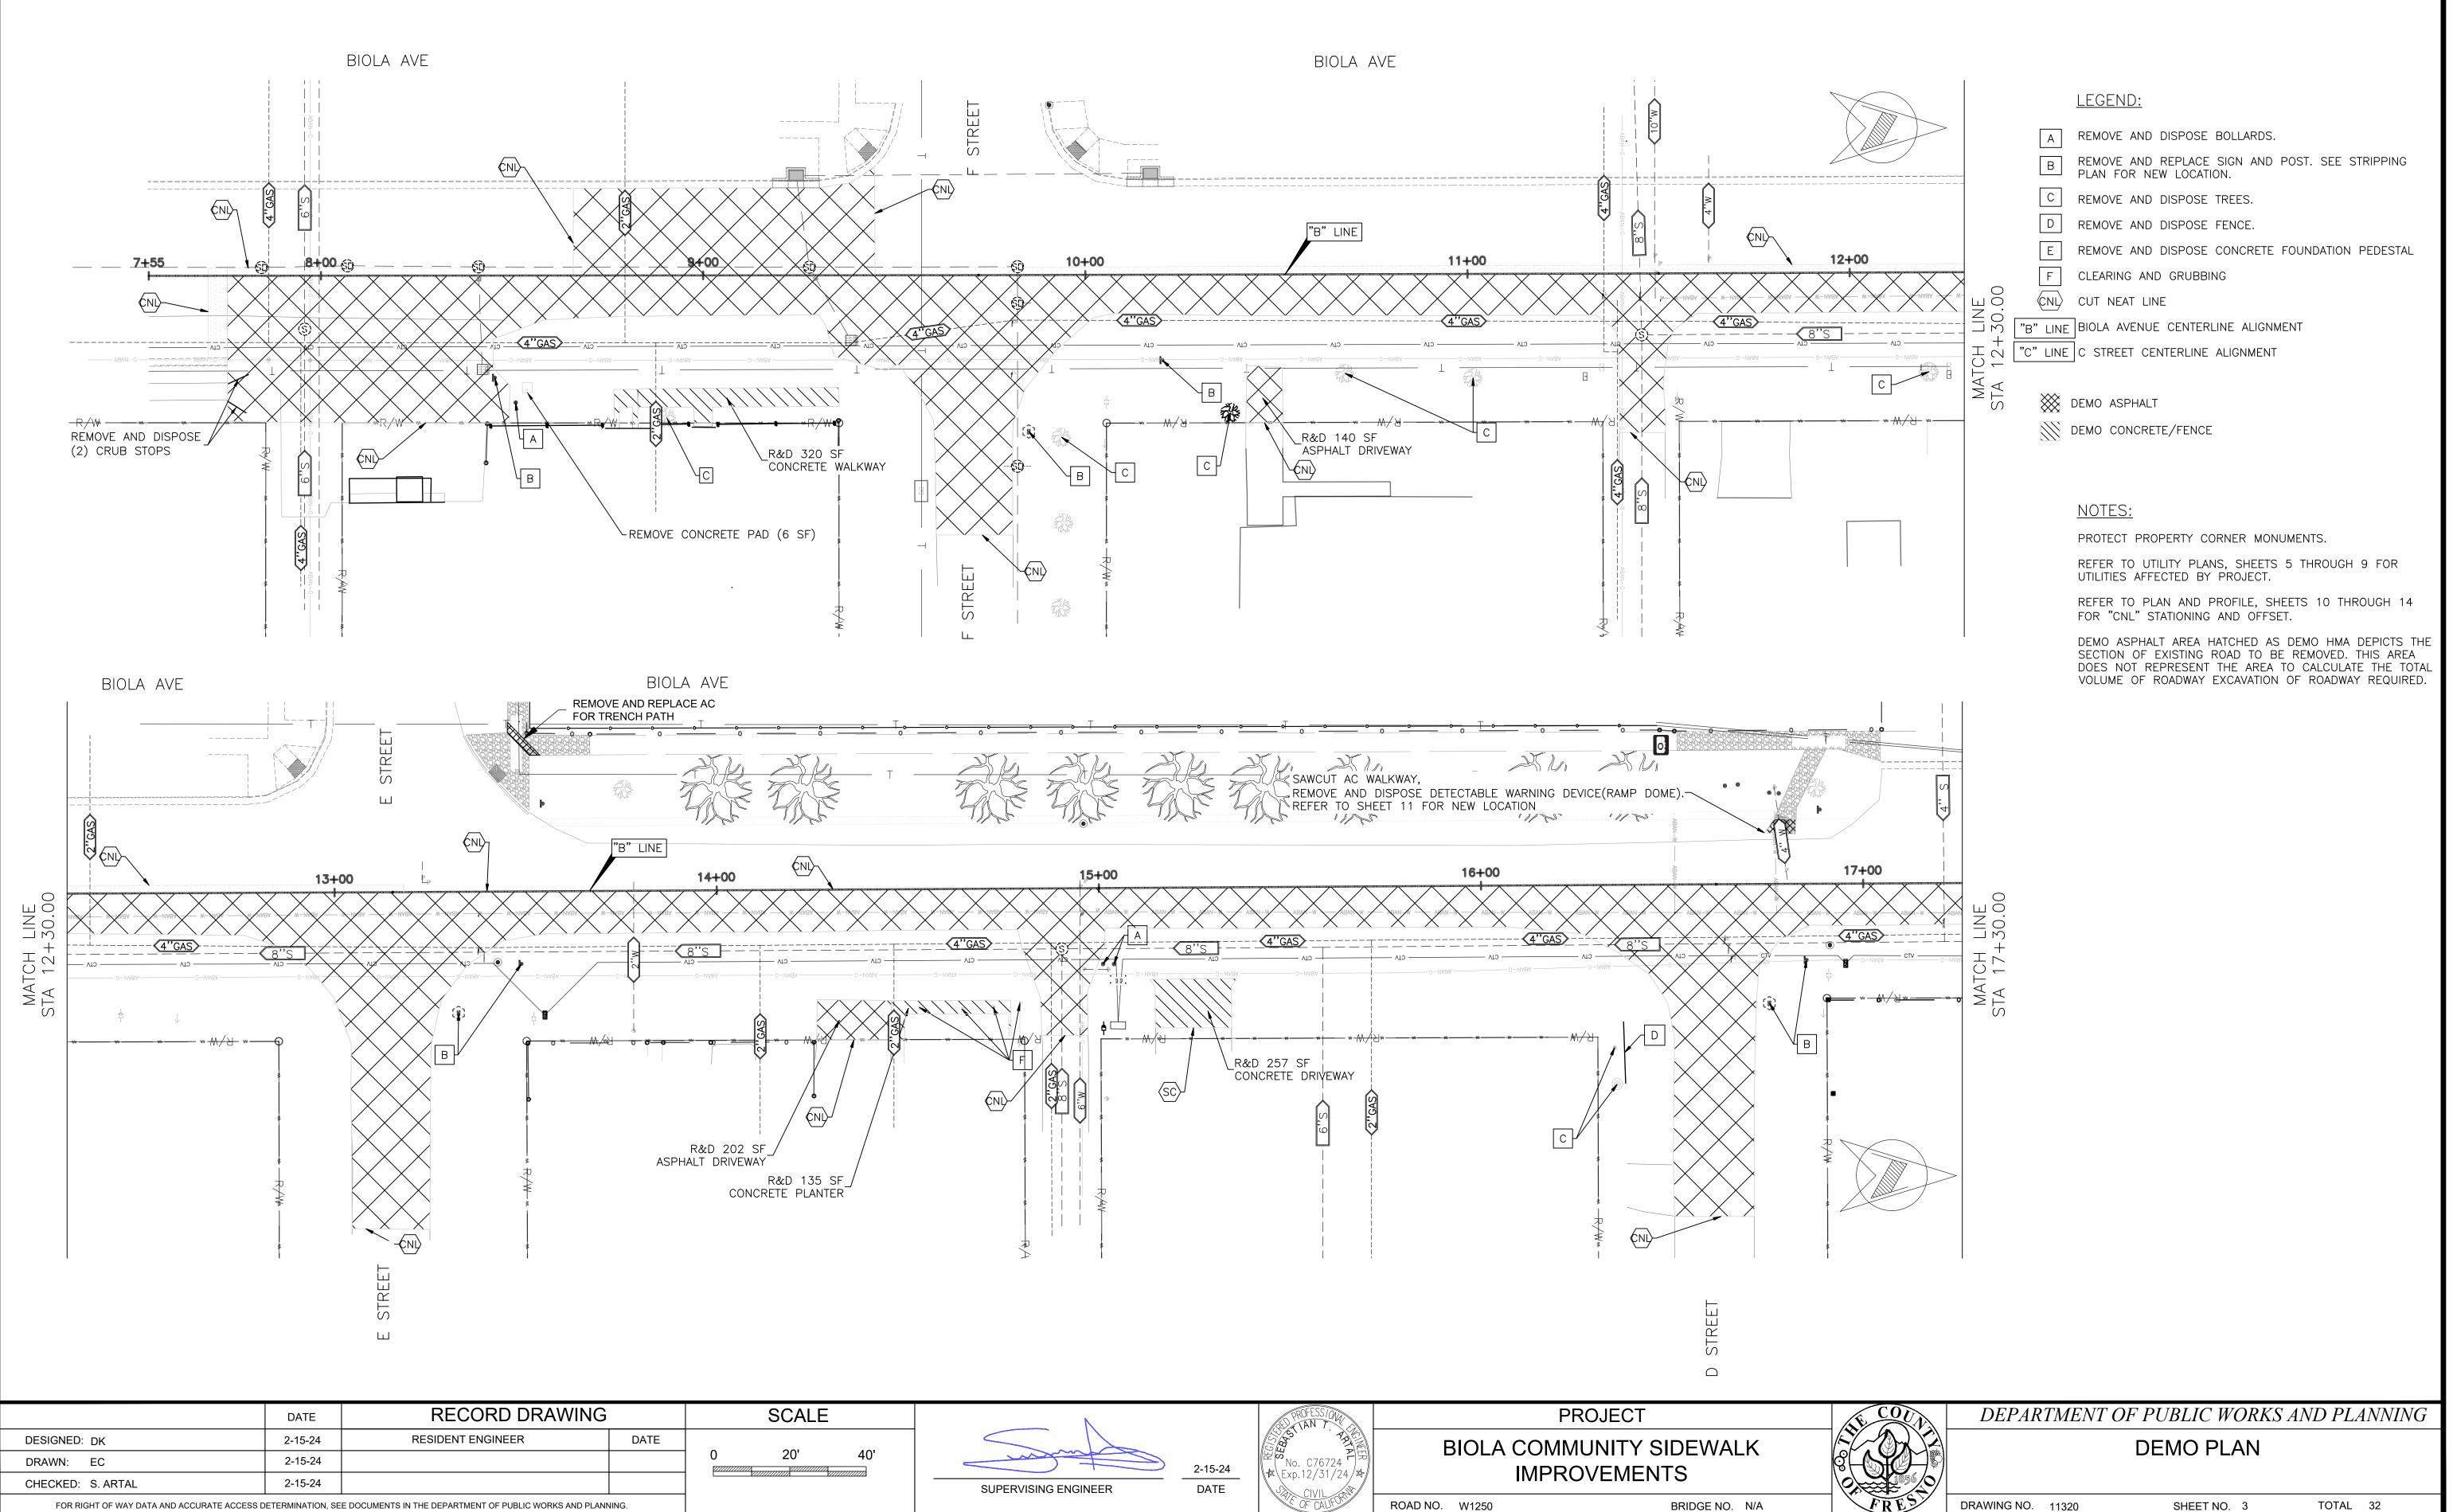

|        |                               | CO                             | NSTRUCTI                                                |                                                                                                                                         | IBOL2                                                            |
|--------|-------------------------------|--------------------------------|---------------------------------------------------------|-----------------------------------------------------------------------------------------------------------------------------------------|------------------------------------------------------------------|
|        | C                             | ADJUST CATV B                  | OX BY OTHERS                                            | SM                                                                                                                                      | SURVEY MONUMENT                                                  |
|        | G                             | ADJUST GAS MA                  | NHOLE BY OTHER                                          | RS M                                                                                                                                    | ADJUST WATER METER                                               |
| OF WAY | Ţ                             | ADJUST TELEPH                  | IONE BOX BY OTH                                         |                                                                                                                                         | GRADE MATCH                                                      |
|        | R1                            | R&D BOLLARD                    |                                                         | SC                                                                                                                                      | SAW CUT                                                          |
| Ξ      | R2                            | R&D STORM DR                   | AIN INLET                                               |                                                                                                                                         | OVERSIDE DRAIN                                                   |
|        | R3                            | R&D TREE                       |                                                         | <u> </u>                                                                                                                                | -<br>MISC TRAFFIC SIGN                                           |
|        | R4                            | R&D FENCE                      |                                                         | $\langle ss \rangle$                                                                                                                    | STOP SIGN                                                        |
|        | RF                            | RELOCATE HYD                   | RANT                                                    | \ <u>33</u> /<br>"L"                                                                                                                    | DENOTES LENGTH IN FEET                                           |
|        | RM                            | RELOCATE WAT                   | ER METER                                                | $\sim$                                                                                                                                  | SECTION CORNER                                                   |
|        | RP                            | RELOCATE POW                   | IER POLE BY OTHE                                        |                                                                                                                                         | PLACE AC , MISC AREA                                             |
| T)     | (RT)                          | RELOCATE TELE<br>BOX BY OTHERS |                                                         |                                                                                                                                         | DIRECTION OF FLOW                                                |
|        | PD                            | PROTECT STOR                   |                                                         |                                                                                                                                         | GRADE TO FLOW                                                    |
|        | $\mid$                        |                                |                                                         | o                                                                                                                                       | - CHAIN LINK FENCE                                               |
|        | PP                            | PROTECT POWE                   | ER PULE                                                 | x                                                                                                                                       | - WIRE FENCE                                                     |
|        | CNL                           | CUT NEAT LINE                  |                                                         | $ \cdots \cdots$ |                                                                  |
|        | ST/                           |                                | /=\\/                                                   | <u> </u>                                                                                                                                |                                                                  |
|        |                               | $\sim$ CONCRETEDRIN            | 7                                                       |                                                                                                                                         | WG. NO. REFERENCE TO STATI<br>HEET NO. STANDARD PLAN DET         |
|        |                               |                                | DRIVEWAY                                                | -<br>X                                                                                                                                  | WG. NO. REFERENCE TO                                             |
| PERMIT | "W"                           | DENOTES WID                    |                                                         |                                                                                                                                         | HEET NO. DETAIL ON DWG.<br>OR DETAIL TITLE                       |
|        | "D"<br>T(                     |                                | CH DISTANCE                                             | X DW                                                                                                                                    | /G. NO.                                                          |
|        |                               |                                | T (                                                     |                                                                                                                                         | EET NO.                                                          |
|        |                               |                                | LET                                                     | ,                                                                                                                                       | EXISTING RIGHT-OF-WAY                                            |
| вох    |                               |                                | DLE K                                                   |                                                                                                                                         | W-P PROPOSED RIGHT-OF-W                                          |
|        |                               | FSET                           |                                                         |                                                                                                                                         | DEMO ROADWAY                                                     |
|        | OF                            | FSET INSTALL WATER             | •                                                       |                                                                                                                                         |                                                                  |
|        |                               |                                |                                                         |                                                                                                                                         | RECONSTRUCT DEMO CONCRET                                         |
|        | AV OFF                        |                                | LEASE VALVE                                             |                                                                                                                                         | EXISTOG                                                          |
|        | ŴV                            | ADJUST WATER                   | VALVE                                                   |                                                                                                                                         | COMPACTED EARTH SLURRY SEAL                                      |
|        | R                             | RADIUS                         |                                                         |                                                                                                                                         |                                                                  |
|        | "R"                           | DENOTES RAD                    |                                                         |                                                                                                                                         | GRIND AND OVERLAY SHOULDER<br>BACKING                            |
| E      |                               | EXI                            | STING IMP                                               | ROVEN                                                                                                                                   | IENTS                                                            |
|        |                               | PE "A" CURB                    |                                                         | NK —                                                                                                                                    | — × —— WIRE FENCE                                                |
|        |                               |                                | ~´<br>^、                                                |                                                                                                                                         | <ul> <li>- * WIRE FENCE</li> <li>- • CHAIN LINK FENCE</li> </ul> |
|        |                               |                                | VG) VALLEY GUT                                          |                                                                                                                                         |                                                                  |
|        |                               | PE "FA" CURB                   | SURVEY MO                                               | N                                                                                                                                       | - [] WOOD FENCE<br>                                              |
|        |                               |                                | MB MAIL BOX                                             |                                                                                                                                         | MISC LANDSCAPING                                                 |
|        | × 250.0                       | O EXISTING ELEVATI             | ON                                                      |                                                                                                                                         |                                                                  |
| ITY SY | L<br>MBOLS                    |                                |                                                         |                                                                                                                                         |                                                                  |
| 01     |                               |                                |                                                         |                                                                                                                                         |                                                                  |
| ¤ EXIS | STING SIGNAL                  | POLE                           | _                                                       | <u>XISTING</u>                                                                                                                          |                                                                  |
| STO    | ORM DRAIN DR                  | OP INLET{}{}                   |                                                         |                                                                                                                                         | W     UG WATER LINE       OHE     OVERHEAD ELEC LINE             |
|        | ORM DRAIN GR                  | <u>[]</u>                      | JOINT POLE                                              |                                                                                                                                         |                                                                  |
|        | V STORM DRAI                  | N INLET4간                      | JOINT TRANSFO                                           | ORMER                                                                                                                                   | STORM DRAIN INLET                                                |
|        | RNING SIGN                    | # <u>}</u>                     |                                                         |                                                                                                                                         | CTV UG CTV LINE                                                  |
|        | RNING SIGN<br>RNING SIGN      | ;<br>                          |                                                         |                                                                                                                                         | STREET LIGHT POLE                                                |
|        | RNING SIGN                    | —— TW ——                       | UG TREATED W                                            |                                                                                                                                         |                                                                  |
| C      | RNING SIGN<br>RNING SIGN      | SD-E<br>E                      | <ul> <li>UG STORM DR/</li> <li>UG ELECTRIC L</li> </ul> |                                                                                                                                         |                                                                  |
|        | RNING SIGN                    | IRR                            |                                                         |                                                                                                                                         |                                                                  |
|        | RNING SIGN                    | — G —<br>ox — S —              | UG GAS LINE                                             |                                                                                                                                         |                                                                  |
|        | ECTRIC PULL B<br>DESTAL-TELEP |                                | UG SANITARY S                                           |                                                                                                                                         |                                                                  |
|        |                               |                                |                                                         |                                                                                                                                         |                                                                  |
| AN .   |                               | DEPARIME                       | INT OF PUE                                              |                                                                                                                                         | ORKS AND PLANNING                                                |
| 6LA    |                               |                                | L                                                       | EGEND                                                                                                                                   | •                                                                |
|        |                               |                                |                                                         |                                                                                                                                         |                                                                  |
| F      | RES                           | DRAWING NO. 1132               | 20 SHE                                                  | EET NO.                                                                                                                                 | 2 TOTAL 32                                                       |

DRAWING NO. 11320

SHEET NO. 3

FOR RIGHT OF WAY DATA AND ACCURATE ACCESS DETERMINATION, SEE DOCUMENTS IN THE DEPARTMENT OF PUBLIC WORKS AND PLANNING.

| Ν                    |         | PROFESSIONAL |          | PROJEC       | Т              |         |
|----------------------|---------|--------------|----------|--------------|----------------|---------|
| Samo                 | 2-15-24 | No. C76724   | BI       | OLA COMMUNIT | -              |         |
| SUPERVISING ENGINEER | DATE    |              |          |              |                | $ \ge $ |
|                      |         | OF CALIFORT  | ROAD NO. | W1250        | BRIDGE NO. N/A |         |