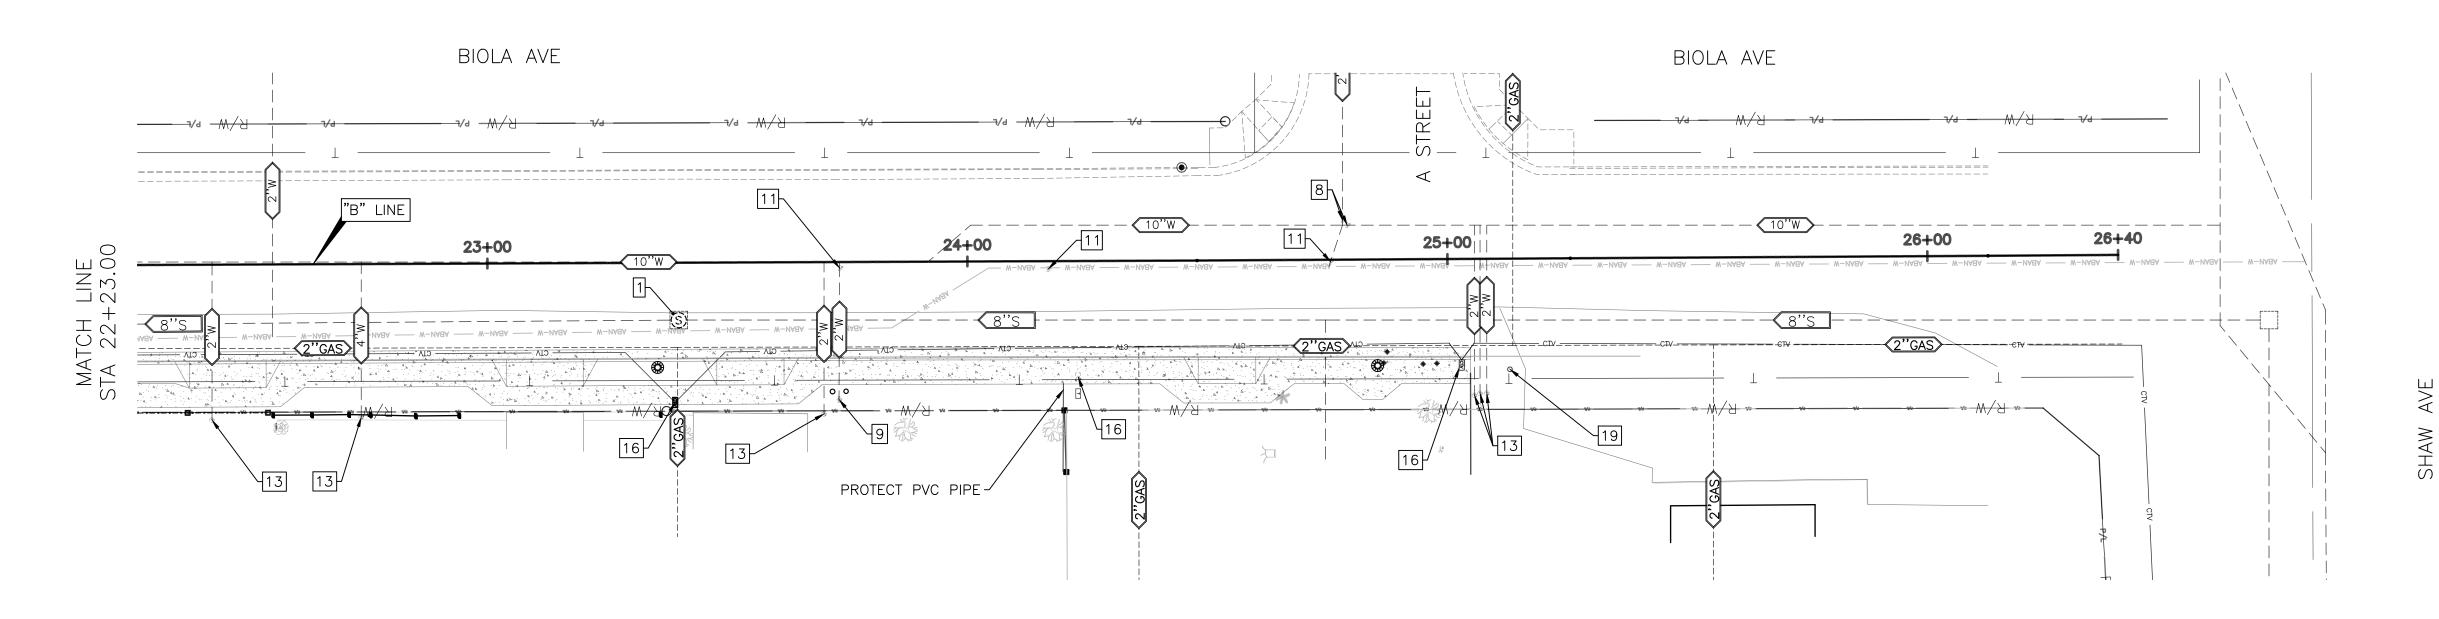

X.4°         CAS         EX.4°         CAS           8°S, 107', 0.26%         EX.2°         8°S, 66', 0.30%         EX.6°         SEWER           8°S, 107', 0.26%         15°Sp, 340', 0.15%         15°Sp, 340', 0.15%         15°Sp, 340', 0.15%           18+00.00         19+00.00         19+00.00         19+00.00           18+00.00         19+00.00         19+00.00           LOCATIONS OF EXISTING UNDERGROUND FACILITIES         SHOWN ARE APPROXIMATE ONLY, CONTRACTOR           SHOWN ARE APPROXIMATE ONLY, CONTRACTOR         SHALL FIELD LOCATE TO DETERMINE THE EXACT           DET NOT AND EXACTIONS PRIOR TO THE START OF         CONSTRUCTION.           DATE         RESIDENT ENGINEER         DATE           2-15-24         RESIDENT ENGINEER         DATE |





DRAWING NO. 11320

FRES

SHEET NO. 7





| LOCATIONS OF EXISTING UNDERGROUND FACILITIES |
|----------------------------------------------|
| SHOWN ARE APPROXIMATE ONLY. CONTRACTOR       |
| SHALL FIELD LOCATE TO DETERMINE THE EXACT    |
| DEPTH AND LOCATIONS PRIOR TO THE START OF    |
| CONSTRUCTION.                                |

|                                           | DATE    | RECORD DRAWING    |      |      | SCALE |     |
|-------------------------------------------|---------|-------------------|------|------|-------|-----|
| DESIGNED: DK                              | 2-15-24 | RESIDENT ENGINEER | DATE |      |       |     |
| DRAWN: EC                                 | 2-15-24 |                   |      | H: 0 | 20'   | 40' |
| CHECKED: S. ARTAL                         | 2-15-24 |                   |      | V: