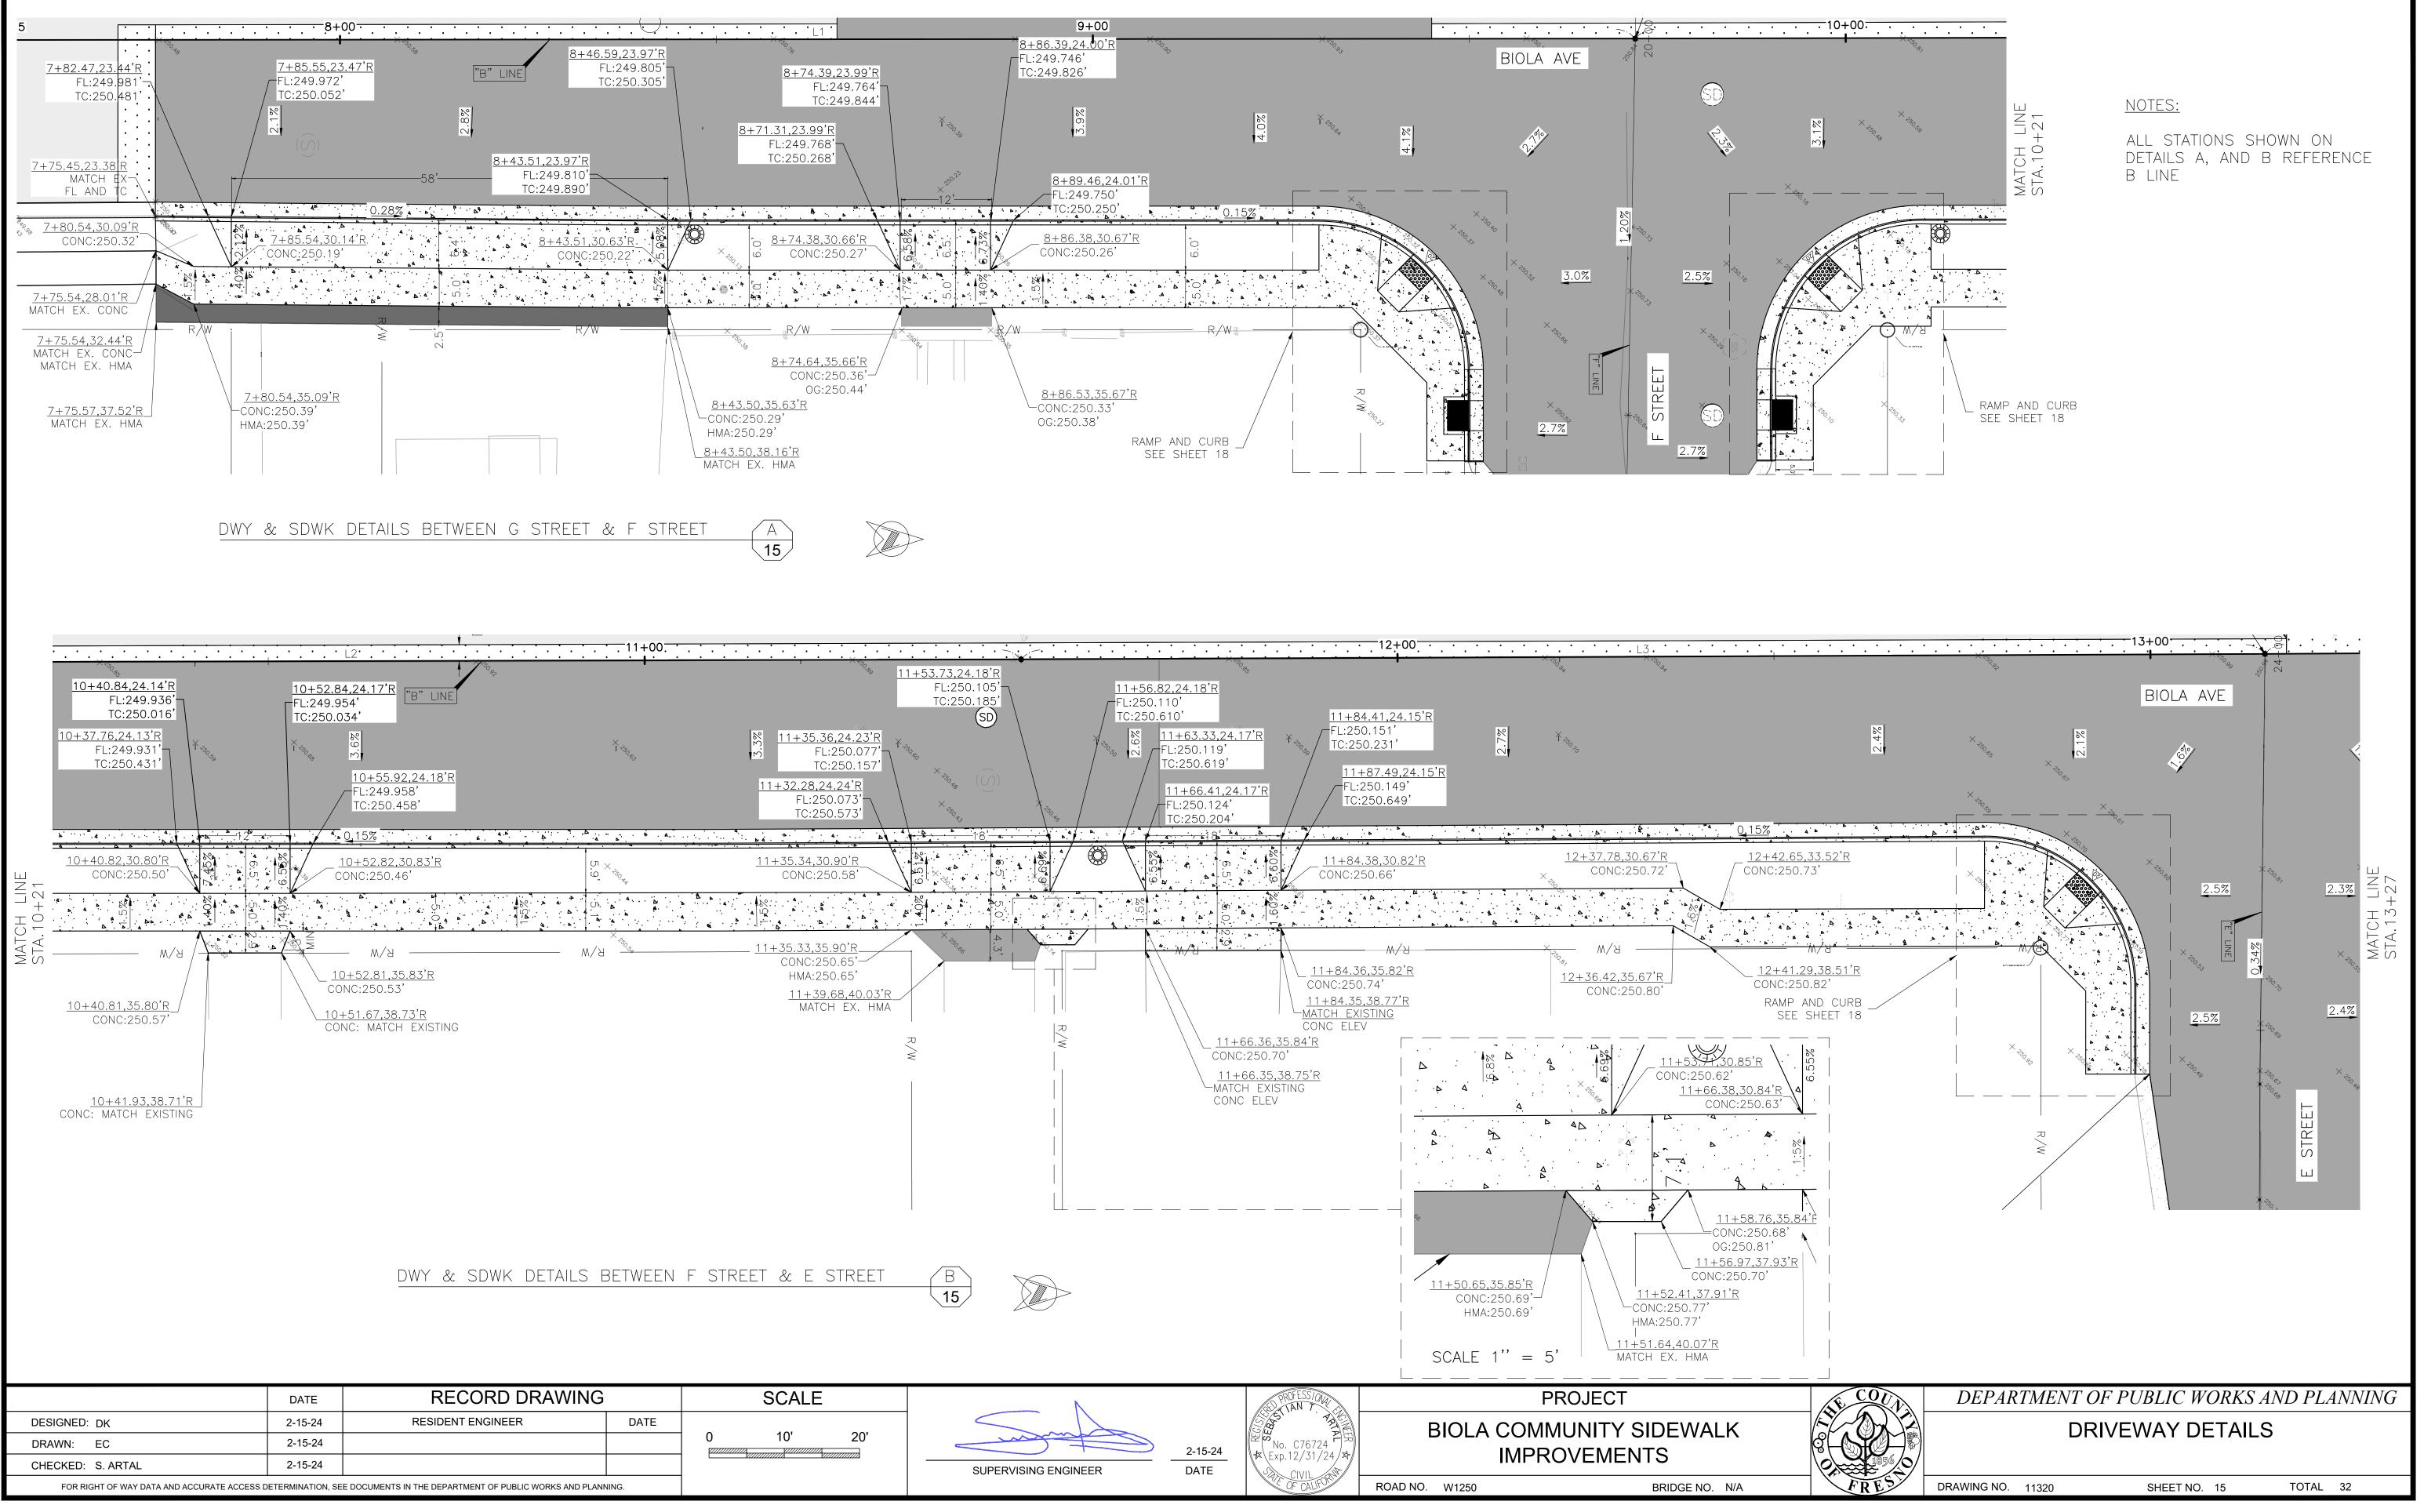

| 4+00.00                 |                              | 3+00.00        |
|           |                                                | ROFE TAN                                                                           | SSTOWE                  | PROJECT                      |                |
|           | man                                            | <b>2-15-24 2-15-24 №</b> Exp.12/                                                   | BIO                     | LA COMMUNITY                 |                |
|           | SUPERVISING ENGINEER                           | DATE                                                                               | ALIFORMER ROAD NO. W12  |                              | BRIDGE NO. N/A |







|                                                                                                                        | DATE    | RECORD DRAWING    |      |  | SCALE |                                         |
|------------------------------------------------------------------------------------------------------------------------|---------|-------------------|------|--|-------|-----------------------------------------|
| DESIGNED: DK                                                                                                           | 2-15-24 | RESIDENT ENGINEER | DATE |  |       |                                         |
| DRAWN: EC                                                                                                              | 2-15-24 |                   |