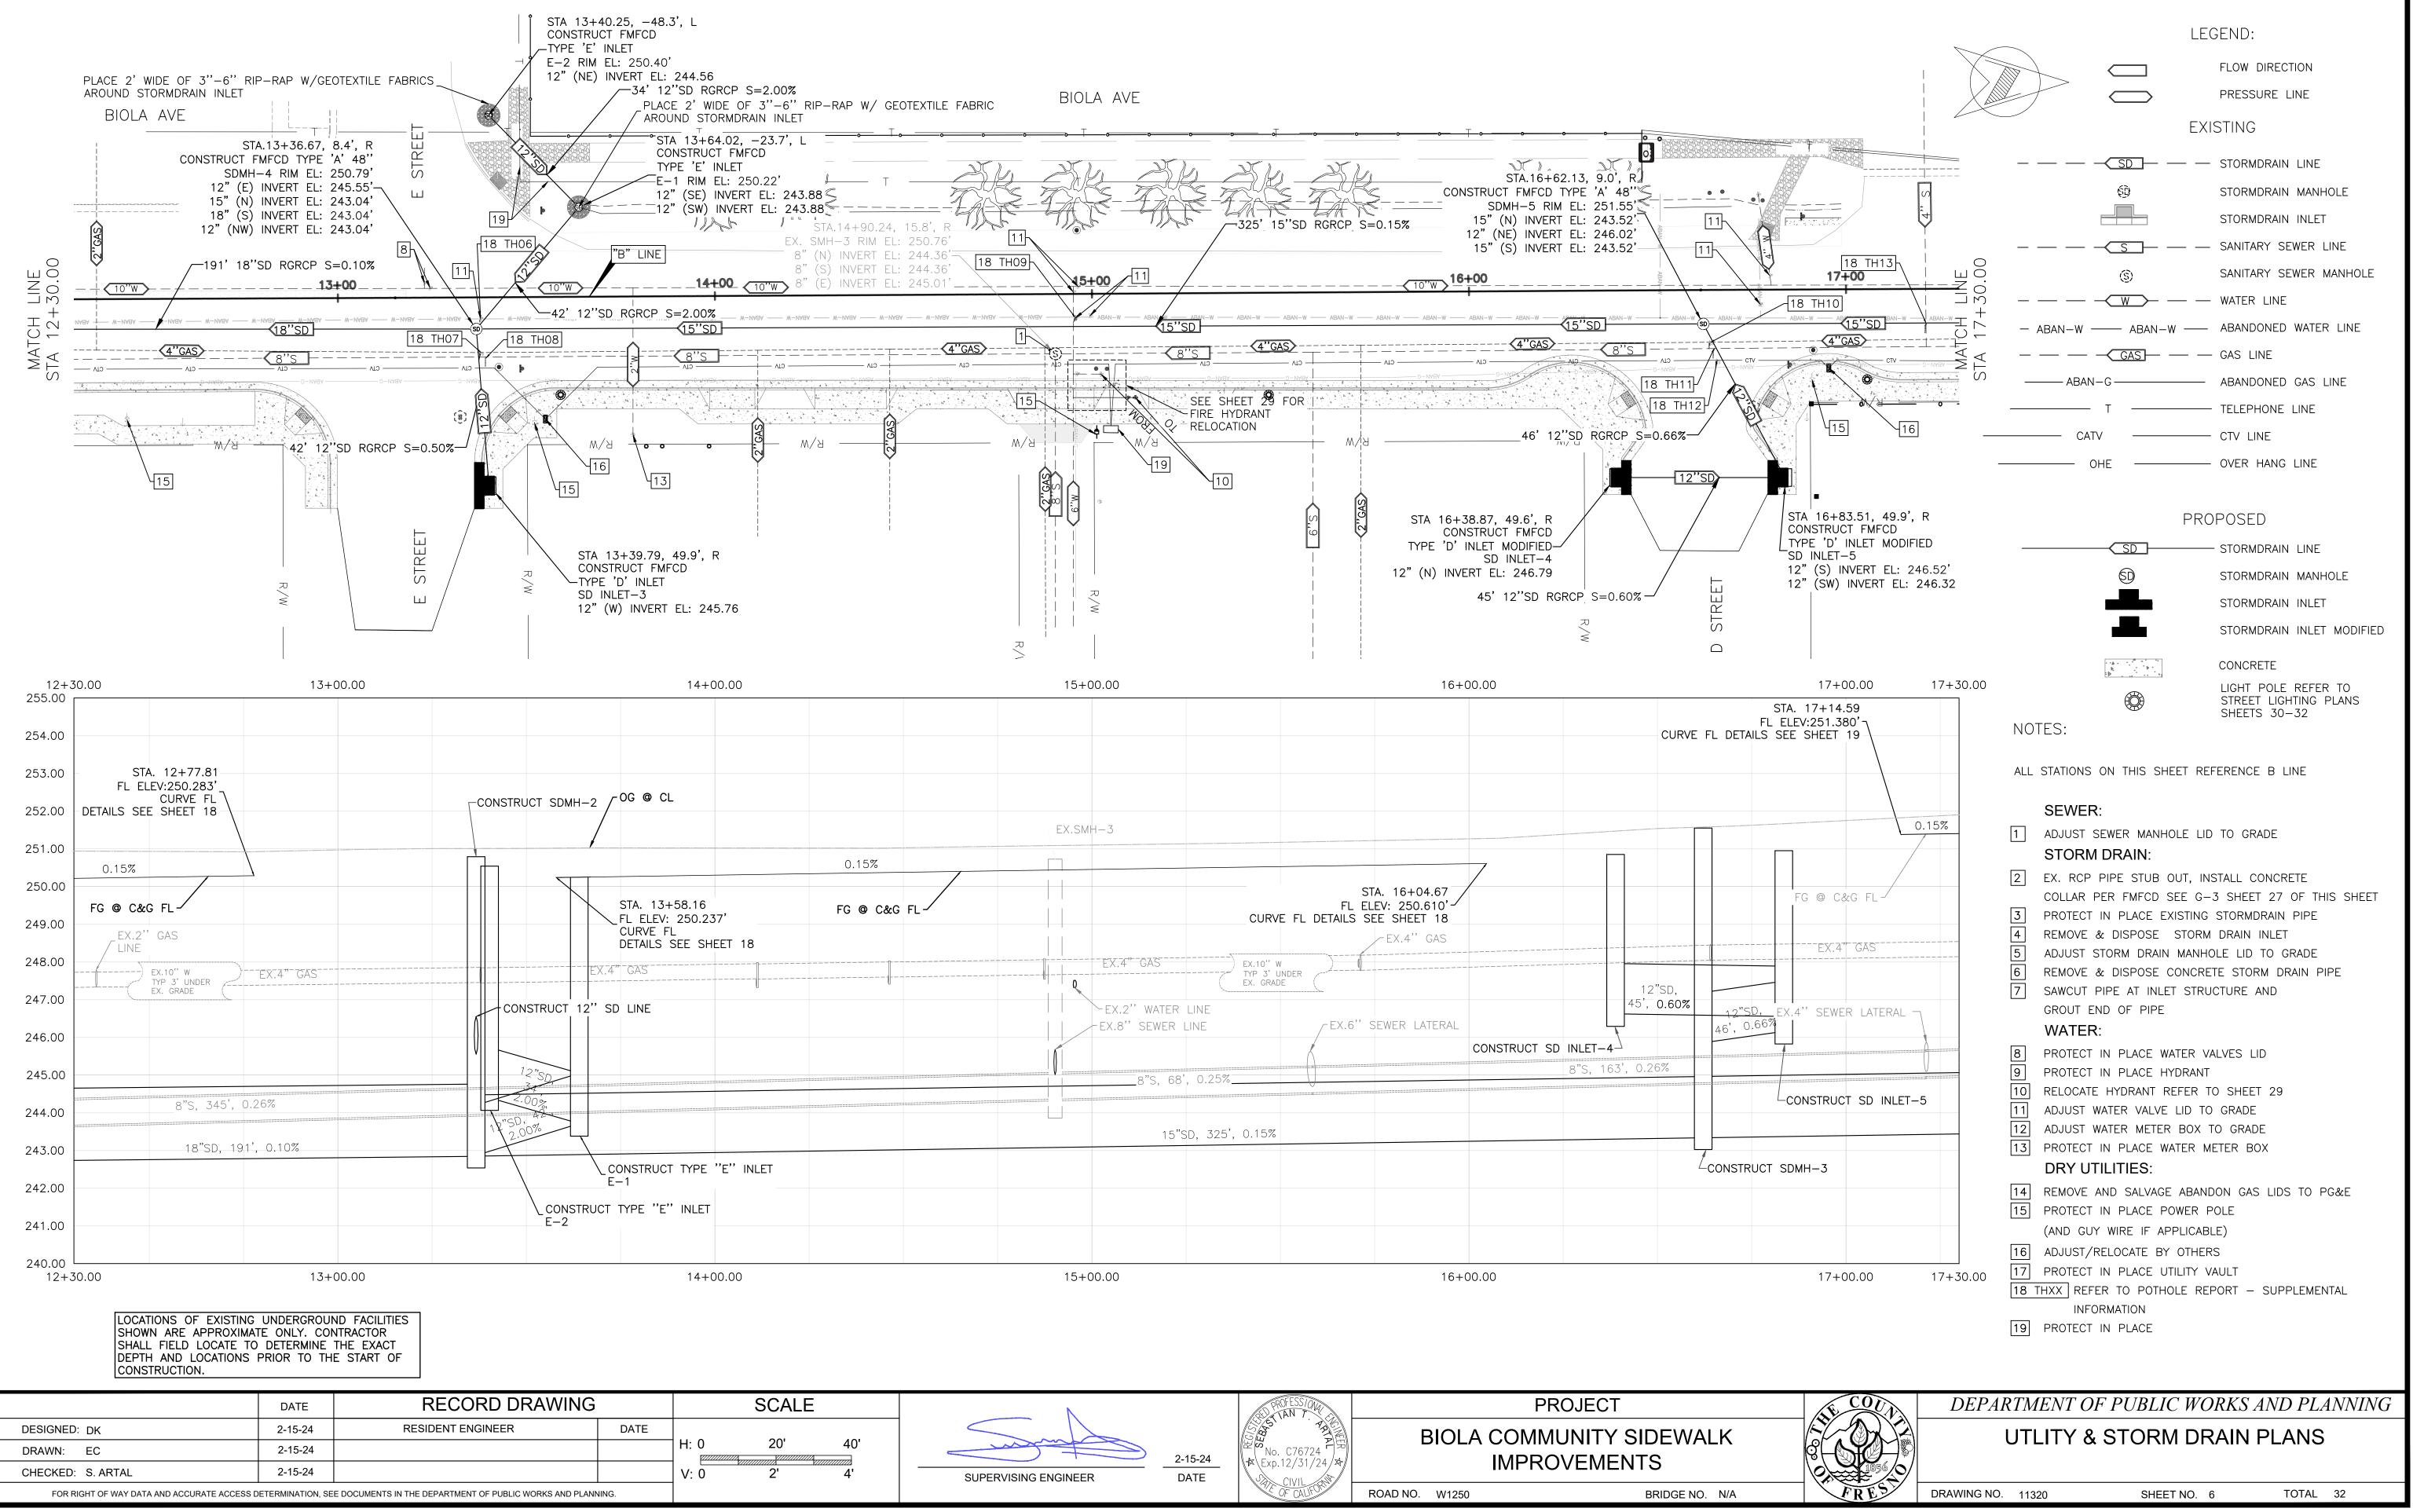

# GENERAL LEGEND

|                                                         |                  | ABBREV                        | IATIONS        |              |                                          |                          |                     |
|---------------------------------------------------------|------------------|-------------------------------|----------------|--------------|------------------------------------------|--------------------------|---------------------|
|                                                         | DI               | DRAINAGE INLET                |                | LP           |                                          |                          |                     |
| VE DISPOSAL SITE                                        | DIA              | DIAMETER                      |                | LT<br>MAX    | LEFT<br>MAXIMUM                          | RTE                      | ROUTE               |
| BASE                                                    | DIR              | DIRECTION                     |                | MAX          | METAL BEAM                               | R/W                      | RIGHT OF WAY        |
| NCRETE                                                  | DIP              | DUCTILE IRON PIPE             |                | MBGR         | METAL BEAM GUARD RAILING                 | R/W-P                    | PROPOSED RIGHT OF   |
|                                                         | DIST             | DISTANCE                      |                | ME           | MATCH EXISTING                           | S                        | SLOPE               |
|                                                         | DWY              | DRIVEWAY                      |                | MH           | MANHOLE                                  | SALV                     | SALVAGE             |
| <del>.</del>                                            | EA               | EACH                          |                | MI           | MILE (S)                                 | SBL                      | SOUTH BOUND LANE    |
| I                                                       | EASE             | EASEMENT                      |                | MIN          | MINIMUM                                  | SEC                      | SECTION             |
| ()                                                      | EB               | END OF BRIDGE                 |                | MISC         | MISCELLANEOUS                            | SDWK                     | SIDEWALK            |
| ТЕ ± ()                                                 | E/B              | EAST BOUND                    |                | MOD          | MODIFY (IED)                             | SH                       | STATE HIGHWAY       |
| SUBBASE                                                 | EC               | END HORIZONTAL CURVE          |                | MOD          | MONUMENT                                 | SHLDR                    | SHOULDER            |
|                                                         | ECR              | END CURB RETURN               |                | MP           | MILE POST                                | SHT                      | SHEET               |
| EVALVE                                                  | ED               | END DIKE                      |                | MTL          | MATERIAL                                 | S/L                      | SECTION LINE        |
|                                                         | ELEV             | ELEVATION                     |                |              |                                          | SP                       | STANDPIPE           |
| OF BRIDGE                                               | (ELEV)           | EXISTING ELEVATION            |                | N/A<br>NBL   | NOT APPLICABLE<br>NORTH BOUND LANE       | SQ                       | SQUARE              |
|                                                         | EMB              | EMBANKMENT                    |                | NO (#)       | NUMBER                                   | SQ FT                    | SQUARE FOOT (FEET)  |
|                                                         | EP               | EDGE OF PAVEMENT              |                | NO (#)<br>NS | NATIVE SOIL                              | SQ IN                    | SQUARE INCH         |
| RETURN                                                  | EQ               | EQUAL                         |                | OC           | ON CENTER                                | ST                       | STREET              |
|                                                         | ES               | EDGE OF SHOULDER              |                | OD           | OUTSIDE DIAMETER                         | STA                      | STATION             |
|                                                         | ETL              | EDGE OF TRAVEL LANE           |                |              |                                          | STD                      | STANDARD            |
|                                                         | EVC              | END VERTICAL CURVE            |                | OG           | ORIGINAL GROUND                          | STRUC                    | STRUCTURAL          |
|                                                         | EW               | ENDWALL                       |                | O/S          | OFFSET                                   | SURF                     | SURFACING           |
| K                                                       | EXC              | EXCAVATION                    |                | PB<br>PE     |                                          | STP                      | STEEL PIPE          |
|                                                         | EX/ EXIST / (E)  | EXISTING                      |                | PCC          | POLYETHYLENE<br>PORTLAND CEMENT CONCRETE | SWR                      | SEWER               |
| CAL CURVE                                               | EXP JT           | EXPANSION JOINT               |                | PERM         |                                          | TAN OFF                  | TANGENT OFFSET      |
| E                                                       | FMFCD            | FRESNO METROPOLITAN FLOOD CON | ITROL DISTRICT |              | PERMEABLE<br>PROFILE GRADE               | TBM                      | TEMPORARY BM        |
| CENTER                                                  | FG               | FINISHED GRADE                |                |              |                                          | TBR                      | TIMBER              |
| (FEET)                                                  | FH               | FIRE HYDRANT                  |                | PI           | POINT OF INTERSECTION                    | TCP                      | TEMPORARY CONST P   |
| PER SECOND                                              | FL               | FLOW LINE                     |                | PL           | PLATE                                    | TFC                      | TOP FACE OF CURB    |
| UTTER                                                   | FO               | FIBER OPTIC                   |                | P/L          |                                          | TOP                      | TOP OF PAVEMENT     |
|                                                         | FT               | FOOT (FEET)                   |                | PM           | POST MILE                                | тот                      | TOTAL               |
|                                                         | GAL              | GALLON (S)                    |                | POC          | POINT ON CURVE                           | TP                       | TELEPHONE POLE      |
| LED HOLE                                                | GV               | GAS VALVE                     |                | POT          | POINT ON TANGENT                         | тсв                      | TRAFFIC CONTROL BO  |
| IPE                                                     | GB               | GRADE BREAK                   |                | PP           | POWER POLE                               | TRANS                    | TRANSVERSE          |
| CE CONCRETE PIPE                                        | GP               | GRADING PLANE                 |                | PRC          | POINT OF REVERSE CURVATURE               | TS                       | TRAFFIC SIGNAL      |
| Ē                                                       | GRUB             | GRUBBING                      |                | PROT         | PROTECT                                  | TYP                      | TYPICAL             |
|                                                         | GW               | GUY WIRE                      |                | PSI          | POUNDS PER SQUARE INCH                   | TYP SEC                  | TYPICAL SECTION     |
| CLEARANCE                                               | HORIZ            | HORIZONTAL                    |                | PT           | PEDESTAL TELEPHONE                       | UC                       | UNDERCROSSING       |
| D METAL PIPE                                            | HP               | HINGE POINT                   |                | PNT          | POINT                                    | UG                       | UNDERGROUND         |
| NE                                                      | HS               | HIGH STRENGTH                 |                | PULV         | PULVERIZED                               | UD                       | UNDERDRAIN          |
| NATIVE SOIL                                             | HW               | HEAD WALL                     |                | PVC          | POLYVINYL CHLORIDE                       | UDR                      | UNDERDRAIN RISER    |
|                                                         | HWM              | HIGH WATER MARK               |                | PVMT         | PAVEMENT                                 | UP                       | UNDERPASS           |
| L                                                       | HWY              | HIGHWAY                       |                | R            | RADIUS                                   | VAR                      | VARIES (ABLE)       |
|                                                         | IB               | IMPORTED BORROW               |                | RCB          | REINFORCED CONCRETE BOX                  | VC                       | VERTICAL CURVE      |
| (ION)                                                   | ID               | INSIDE DIAMETER               |                | RCP          | REINFORCED CONCRETE PIPE                 | VCP                      | VITRIFIED CLAY PIPE |
| S                                                       | IP               | IRON PIPE                     |                | RD           | ROAD                                     | VERT                     | VERTICAL            |
| PIPE                                                    | IRR              | IRRIGATION                    |                | R & D        | REMOVE AND DISPOSE                       | VG                       | VALLEY GUTTER       |
|                                                         | IV               | IRRIGATION VALVE              |                | REINF        | REINFORCED (MENT) (ING)                  | VP                       | VENT PIPE           |
| NDLE                                                    | JP               | JOINT POLE                    |                | REL          | RELOCATE                                 | W/B                      | WEST BOUND          |
| D STEEL PIPE                                            | JT               | JOINT                         |                | REM          | REMOVE                                   | WM                       | WATER METER         |
| D STEEL PIPE ARCH                                       | LLINE            | LAYOUT LINE                   |                | RET          | RETAINING                                | WP                       | WEAKENED PLANE      |
| /ISION                                                  | LBS              | POUNDS                        |                | RG           | RUBBER GASKET                            | WR                       | WHEELCHAIR RAMP     |
|                                                         | LF               | LINEAR FOOT                   |                | RLG          | ROCK LINED GUTTER                        | WV                       | WATER VALVE         |
| (S)                                                     | LOC              | LOCATION                      |                | RR           | RAILROAD                                 | WW                       | WINGWALL            |
|                                                         | 200              |                               | -              | RT           | RIGHT                                    |                          |                     |
| UTILITY                                                 | NOTES            |                               |                |              |                                          |                          | UTILIT              |
|                                                         |                  |                               |                |              |                                          | MII                      |                     |
| UNDERGROUND FACIL                                       | ITIES ARE APPRO  | XIMATE EXACT DEPTH AND        | () STAND PIP   | ΡE           |                                          | (GD) <sup>MH</sup>       | MH-GASOLINE FILLER  |
| N. FIELD LOCATE PRIC                                    | OR TO THE START  | OF CONSTRUCTION.              | 🗒 IRR UG PIF   | PE FLOW      |                                          | $\odot$                  | GASOLINE VENT PIPE  |
| ALL UNDERGROUND SE                                      | ERVICE ALERT (US | A) 811**                      | IRR UG PIF     | PE CAPPED    |                                          |                          | GASOLINE PUMP       |
|                                                         | - (-             |                               | IRR VALVE      | SCREWGATE    |                                          | $\otimes^{\mathbb{C}^0}$ | CLEAN OUT           |
|                                                         |                  |                               | IRR TOP G      | ATE VALVE    | (S) MH-SANITARY SWR                      |                          | BACKFLOW PREVENTER  |
|                                                         |                  |                               | ○ IRR PIPE 1   | 2" VERTICAL  |                                          | ₩                        | SPRINKLER           |
|                                                         |                  |                               | ○ VENT PIPE    |              | ∭ <sup>MH</sup> MH-WATER                 | — SD ——                  | NEW UG STORM        |
|                                                         |                  |                               | 🖂 IRR VALVE    | - BUBBLER    | ELEC METER                               |                          | DRAIN LINE          |
|                                                         |                  |                               | 🖄 IRR VALVE    | , DRIP SYSTE |                                          |                          |                     |
|                                                         |                  |                               | ○ IRR PIPE 4   | " VERT OUTLE |                                          | PROPOS                   | <u>ED</u>           |
|                                                         |                  |                               | WATER WE       | ELL          |                                          | s'                       | TREET LIGHT POLE    |
|                                                         |                  |                               |                | ELL PUMP     | GAS METER                                |                          |                     |
|                                                         |                  |                               | • WATER ST     | ORAGE TANK   |                                          | SD S                     | TORMDRAIN MANHOLE   |
|                                                         |                  |                               | ଘ⊗ିଅ FIRE HYDR | RANT         |                                          | S                        | TORMDRAIN INLET     |
|                                                         |                  |                               | ⊙ IRR 2"-4" P  | IPE RISER    |                                          |                          |                     |
|                                                         |                  |                               |                |              |                                          |                          | TORM DRAIN INLET    |
| Ι                                                       |                  |                               | DUEECCIA       |              |                                          |                          | 1                   |
|                                                         |                  |                               | AN T           |              | PROJEC                                   | <u>ار</u>                |                     |
| Contract (1) (1) (2) (2) (2) (2) (2) (2) (2) (2) (2) (2 |                  |                               |                |              | BIOLA COMMUNIT                           |                          |                     |
| _                                                       | mym              |                               | No. C76724 799 |              | IMPROVEM                                 | _                        |                     |
|                                                         |                  | <u> </u>                      | xp.12/31/24    |              | G STREET - SH                            |                          |                     |
| S                                                       | UPERVISING ENGI  | INEER DATE                    | CIVIL CIVIL    | D042.11      |                                          |                          |                     |
|                                                         |                  |                               | OF CALIFUL     | ROAD NO.     | W1250                                    | BRIDG                    | ie no. N/A          |
|                                                         |                  |                               |                |              |                                          |                          |                     |

|        |                               | CO                             | NSTRUCTI                                                |                                                                                                                                         | IBOL2                                                            |
|--------|-------------------------------|--------------------------------|---------------------------------------------------------|-----------------------------------------------------------------------------------------------------------------------------------------|------------------------------------------------------------------|
|        | C                             | ADJUST CATV B                  | OX BY OTHERS                                            | SM                                                                                                                                      | SURVEY MONUMENT                                                  |
|        | G                             | ADJUST GAS MA                  | NHOLE BY OTHER                                          | RS M                                                                                                                                    | ADJUST WATER METER                                               |
| OF WAY | Ţ                             | ADJUST TELEPH                  | IONE BOX BY OTH                                         |                                                                                                                                         | GRADE MATCH                                                      |
|        | R1                            | R&D BOLLARD                    |                                                         | SC                                                                                                                                      | SAW CUT                                                          |
| Ξ      | R2                            | R&D STORM DR                   | AIN INLET                                               |                                                                                                                                         | OVERSIDE DRAIN                                                   |
|        | R3                            | R&D TREE                       |                                                         | <u> </u>                                                                                                                                | -<br>MISC TRAFFIC SIGN                                           |
|        | R4                            | R&D FENCE                      |                                                         | $\langle ss \rangle$                                                                                                                    | STOP SIGN                                                        |
|        | RF                            | RELOCATE HYD                   | RANT                                                    | \ <u>33</u> /<br>"L"                                                                                                                    | DENOTES LENGTH IN FEET                                           |
|        | RM                            | RELOCATE WAT                   | ER METER                                                | $\sim$                                                                                                                                  | SECTION CORNER                                                   |
|        | RP                            | RELOCATE POW                   | IER POLE BY OTHE                                        |                                                                                                                                         | PLACE AC , MISC AREA                                             |
| T)     | (RT)                          | RELOCATE TELE<br>BOX BY OTHERS |                                                         |                                                                                                                                         | DIRECTION OF FLOW                                                |
|        | PD                            | PROTECT STOR                   |                                                         |                                                                                                                                         | GRADE TO FLOW                                                    |
|        | $\mid$                        |                                |                                                         | o                                                                                                                                       | - CHAIN LINK FENCE                                               |
|        | PP                            | PROTECT POWE                   | ER PULE                                                 | x                                                                                                                                       | - WIRE FENCE                                                     |
|        | CNL                           | CUT NEAT LINE                  |                                                         | $ \cdots \cdots$ |                                                                  |
|        | ST/                           |                                | /=\\/                                                   | <u> </u>                                                                                                                                |                                                                  |
|        |                               | $\sim$ CONCRETEDRIN            | 7                                                       |                                                                                                                                         | WG. NO. REFERENCE TO STATI<br>HEET NO. STANDARD PLAN DET         |
|        |                               |                                | DRIVEWAY                                                | -<br>X                                                                                                                                  | WG. NO. REFERENCE TO                                             |
| PERMIT | "W"                           | DENOTES WID                    |                                                         |                                                                                                                                         | HEET NO. DETAIL ON DWG.<br>OR DETAIL TITLE                       |
|        | "D"<br>T(                     |                                | CH DISTANCE                                             | X DW                                                                                                                                    | /G. NO.                                                          |
|        |                               |                                | T (                                                     |                                                                                                                                         | EET NO.                                                          |
|        |                               |                                | LET                                                     | ,                                                                                                                                       | EXISTING RIGHT-OF-WAY                                            |
| вох    |                               |                                | DLE K                                                   |                                                                                                                                         | W-P PROPOSED RIGHT-OF-W                                          |
|        |                               | FSET                           |                                                         |                                                                                                                                         | DEMO ROADWAY                                                     |
|        | OF                            | FSET INSTALL WATER             | •                                                       |                                                                                                                                         |                                                                  |
|        |                               |                                |                                                         |                                                                                                                                         | RECONSTRUCT DEMO CONCRET                                         |
|        | AV OFF                        |                                | LEASE VALVE                                             |                                                                                                                                         | EXISTOG                                                          |
|        | ŴV                            | ADJUST WATER                   | VALVE                                                   |                                                                                                                                         | COMPACTED EARTH SLURRY SEAL                                      |
|        | R                             | RADIUS                         |                                                         |                                                                                                                                         |                                                                  |
|        | "R"                           | DENOTES RAD                    |                                                         |                                                                                                                                         | GRIND AND OVERLAY SHOULDER<br>BACKING                            |
| E      |                               | EXI                            | STING IMP                                               | ROVEN                                                                                                                                   | IENTS                                                            |
|        |                               | PE "A" CURB                    |                                                         | NK —                                                                                                                                    | — × —— WIRE FENCE                                                |
|        |                               |                                | ~´<br>^、                                                |                                                                                                                                         | <ul> <li>- * WIRE FENCE</li> <li>- • CHAIN LINK FENCE</li> </ul> |
|        |                               |                                | VG) VALLEY GUT                                          |                                                                                                                                         |                                                                  |
|        |                               | PE "FA" CURB                   | SURVEY MO                                               | N                                                                                                                                       | - [] WOOD FENCE<br>                                              |
|        |                               |                                | MB MAIL BOX                                             |                                                                                                                                         | MISC LANDSCAPING                                                 |
|        | × 250.0                       | O EXISTING ELEVATI             | ON                                                      |                                                                                                                                         |                                                                  |
| ITY SY | L<br>MBOLS                    |                                |                                                         |                                                                                                                                         |                                                                  |
| 01     |                               |                                |                                                         |                                                                                                                                         |                                                                  |
| ¤ EXIS | STING SIGNAL                  | POLE                           | _                                                       | <u>XISTING</u>                                                                                                                          |                                                                  |
| STO    | ORM DRAIN DR                  | OP INLET{}{}                   |                                                         |                                                                                                                                         | W     UG WATER LINE       OHE     OVERHEAD ELEC LINE             |
|        | ORM DRAIN GR                  | <u>[]</u>                      | JOINT POLE                                              |                                                                                                                                         |                                                                  |
|        | V STORM DRAI                  | N INLET4간                      | JOINT TRANSFO                                           | ORMER                                                                                                                                   | STORM DRAIN INLET                                                |
|        | RNING SIGN                    | # <u>}</u>                     |                                                         |                                                                                                                                         | CTV UG CTV LINE                                                  |
|        | RNING SIGN<br>RNING SIGN      | ;<br>                          |                                                         |                                                                                                                                         | STREET LIGHT POLE                                                |
|        | RNING SIGN                    | —— TW ——                       | UG TREATED W                                            |                                                                                                                                         |                                                                  |
| C      | RNING SIGN<br>RNING SIGN      | SD-E<br>E                      | <ul> <li>UG STORM DR/</li> <li>UG ELECTRIC L</li> </ul> |                                                                                                                                         |                                                                  |
|        | RNING SIGN                    | IRR                            |                                                         |                                                                                                                                         |                                                                  |
|        | RNING SIGN                    | — G —<br>ox — S —              | UG GAS LINE                                             |                                                                                                                                         |                                                                  |
|        | ECTRIC PULL B<br>DESTAL-TELEP |                                | UG SANITARY S                                           |                                                                                                                                         |                                                                  |
|        |                               |                                |                                                         |                                                                                                                                         |                                                                  |
| AN .   |                               | DEPARIME                       | INT OF PUE                                              |                                                                                                                                         | ORKS AND PLANNING                                                |
| 6LA    |                               |                                | L                                                       | EGEND                                                                                                                                   | •                                                                |
|        |                               |                                |                                                         |                                                                                                                                         |                                                                  |
| F      | RES                           | DRAWING NO. 1132               | 20 SHE                                                  | EET NO.                                                                                                                                 | 2 TOTAL 32                                                       |