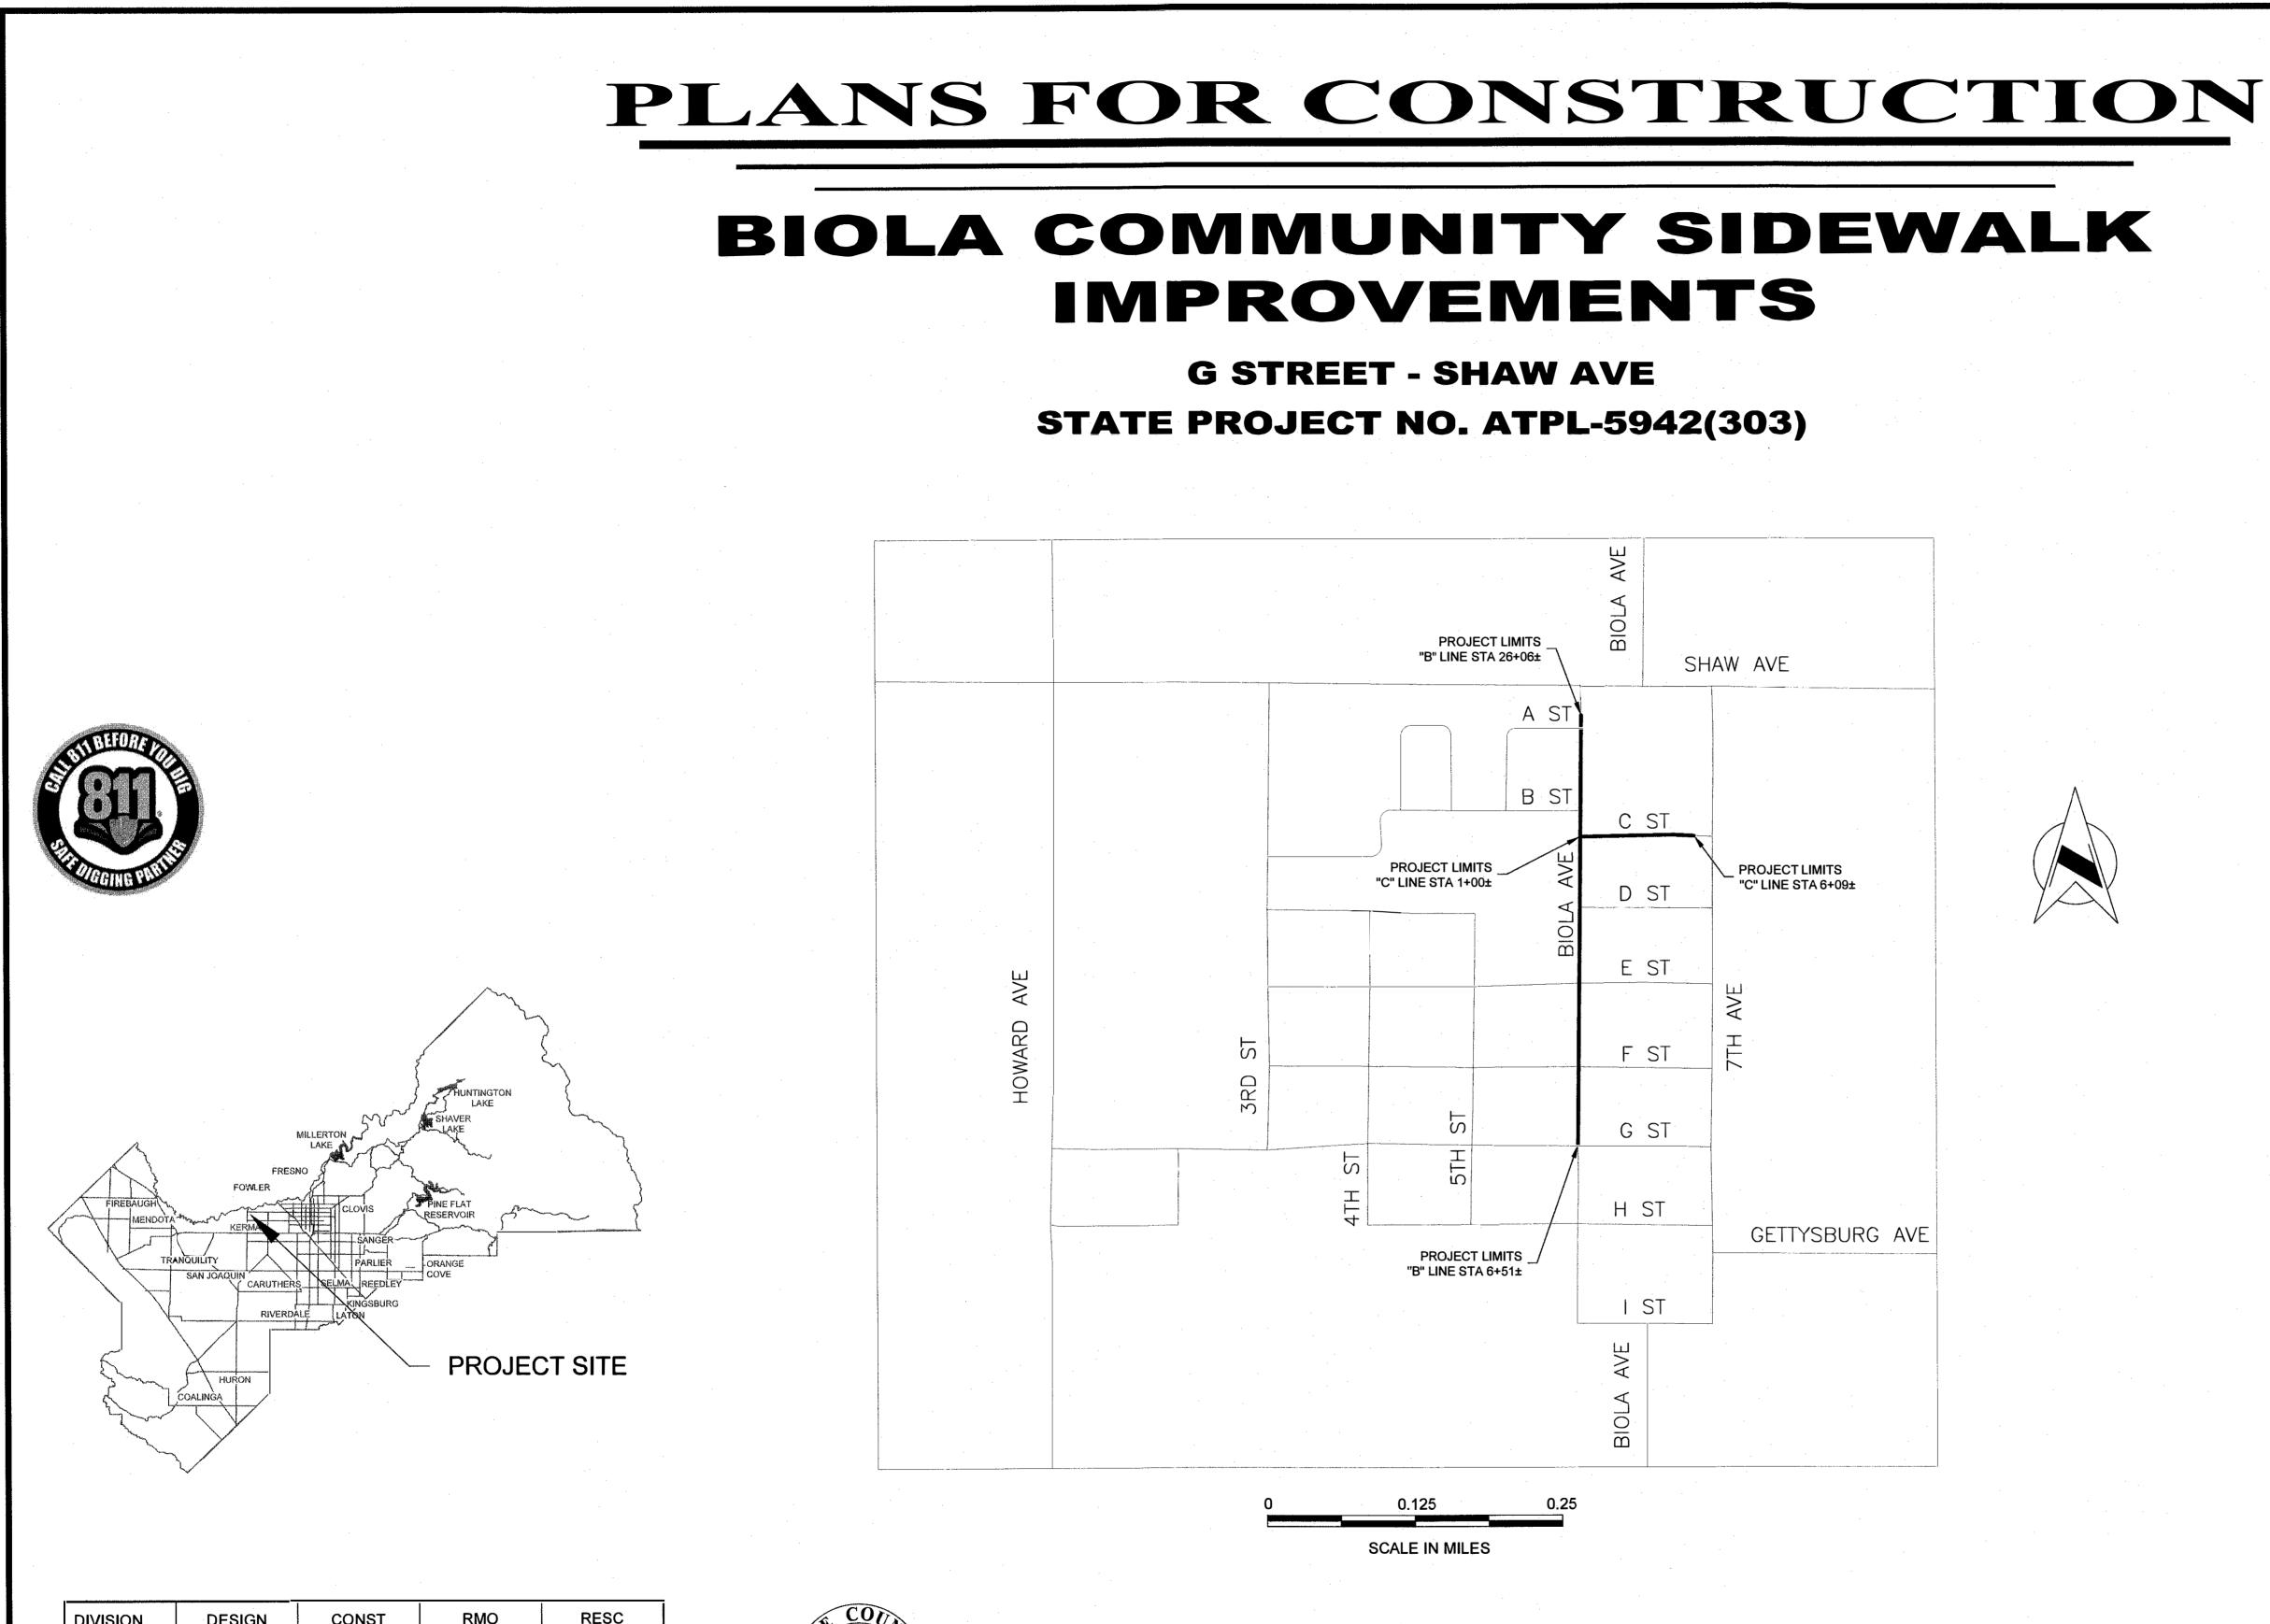

## **INDEX OF SHEETS**

| <b>TITI</b> |      | <u>~</u> г |
|-------------|------|------------|
| TITL        | E PA | GE         |
|             |      |            |

2 LEGEND 3-4 DEMO PLANS 5-9 UTILITY PLANS 10-14 PLAN AND PROFILE 15-17 DRIVEWAY AND SIDEWALK DETAILS 18-19 INTERSECTION DETAILS 20-21 STRIPING AND SIGNAGE PLANS 22-23 TYPICAL SECTIONS 24 CONSTRUCTION DETAILS CG & SIDEWALK 25 CONSTRUCTION DETAILS RAMP CONSTRUCTION DETAILS INLETS 26 CONSTRUCTION DETAILS CJ, TRENCH AND WATER VALVE LID 27

CONSTRUCTION DETAILS MANHOLE 28

29 CONSTRUCTION DETAILS FIRE HYDRANT

30-31 STREET LIGHTING PLAN

32 ELECTRICAL DETAILS

Steve Brandau Brian Pacheco Sal Quintero Ernest Buddy Mendes Vice Chairman Nathan Magsig

|                                                                                      | 2015 CALT                                                                                                         | RANS STA                                                     | NDARD PLANS LIST                                                                               |           |              |                                |
|--------------------------------------------------------------------------------------|-------------------------------------------------------------------------------------------------------------------|--------------------------------------------------------------|------------------------------------------------------------------------------------------------|-----------|--------------|--------------------------------|
| <ul> <li>INDICATE</li> <li>A20A</li> <li>A20B</li> <li>A20C</li> <li>A20D</li> </ul> | S APPLICABLE PLAN<br>PAVEMENT MARKERS AND<br>PAVEMENT MARKERS AND<br>PAVEMENT MARKERS AND<br>PAVEMENT MARKERS AND | D TRAFFIC LINES <sup>-</sup><br>D TRAFFIC LINES <sup>-</sup> | TYPICAL DETAILS<br>TYPICAL DETAILS                                                             |           | AADS<br>AB   | AMERICAN AVI<br>AGGREGATE B    |
| A24A                                                                                 | PAVEMENT MARKINGS AR                                                                                              |                                                              |                                                                                                |           | AC           | ASPHALT CON                    |
| □ A24B                                                                               | PAVEMENT MARKINGS AR                                                                                              |                                                              |                                                                                                |           | AHD          | AHEAD                          |
| <ul> <li>☐ A24C</li> <li>▲ A24D</li> </ul>                                           | PAVEMENT MARKINGS SY<br>PAVEMENT MARKINGS WO                                                                      |                                                              | ERALS                                                                                          |           | ALIGN        | ALIGNMENT                      |
| A24E                                                                                 | PAVEMENT MARKINGS WC                                                                                              |                                                              | /IELD LINES                                                                                    |           | ALY          |                                |
| 🗌 A24F                                                                               | PAVEMENT MARKINGS CR                                                                                              | -                                                            |                                                                                                |           | AP<br>APCH   | ANGLE POINT<br>APPROACH        |
| ☐ A62A<br>☐ A62B                                                                     | EXCAVATION AND BACKFI                                                                                             |                                                              | US DETAILS<br>BACKFILL BRIDGE SURCHARGE AND WALL                                               |           | APPROX       | APPROXIMATE                    |
| ☐ A62C                                                                               | LIMITS OF PAYMENT FOR                                                                                             |                                                              |                                                                                                |           | AS           | AGGREGATE                      |
| ☐ A62D                                                                               | EXCAVATION AND BACKFI                                                                                             |                                                              |                                                                                                |           | ASSY         | ASSEMBLY                       |
| ☐ A62DA ☐ A62E                                                                       |                                                                                                                   |                                                              | PE CULVERTS INDIRECT DESIGN METHOD<br>E REINFORCED CONCRETE BOX AND ARCH CULVER                | оте       | AV           | AIR RELEASE                    |
| ☐ A62E                                                                               | EXCAVATION AND BACKFI                                                                                             |                                                              |                                                                                                | 10        | AVE          | AVENUE                         |
| 🗌 A62G                                                                               |                                                                                                                   | LL PRECAST REIN                                              | FORCED CONCRETE BOX CULVERTS                                                                   |           | BB           | BEGINNING OF                   |
| ☐ A73A<br>☐ A73B                                                                     | OBJECT MARKERS                                                                                                    |                                                              |                                                                                                |           | BC           | BEGIN HORIZC                   |
| ☐ A73B<br>☐ A73C                                                                     | MARKERS<br>DELINEATORS, CHANNELI                                                                                  | ZERS. AND BARRI                                              | CADES                                                                                          |           | BCM          | BRASS CAP MO                   |
| A74                                                                                  | SURVEY MONUMENTS                                                                                                  |                                                              |                                                                                                |           | BCR          | BEGIN CURB R                   |
| □ A78A                                                                               |                                                                                                                   |                                                              | SECTION (WOOD POST WITH WOOD BLOCK)                                                            |           | BEG          | BEGIN(ING)                     |
| A78C1 A78C2                                                                          | THRIE BEAM BARRIER STA<br>THRIE BEAM BARRIER POS                                                                  |                                                              |                                                                                                |           | BKF<br>BLDG  | BACKFILL<br>BUILDING           |
| A78E1                                                                                | -                                                                                                                 |                                                              | R ASSEMBLY AND TERMINAL SYSTEM END TREATM                                                      | ENT       | BLVD         | BOULEVARD                      |
| A81C                                                                                 | CRASH CUSHION, SAND F                                                                                             | ILLED (BIDIRECTIO                                            | DNAL)                                                                                          |           | BM           | BENCH MARK                     |
| A85                                                                                  | CHAIN LINK FENCE                                                                                                  |                                                              |                                                                                                |           | BR           | BRIDGE                         |
| □ A86<br>□ A87A                                                                      | BARBED WIRE AND WIRE I<br>CURBS AND DRIVEWAYS                                                                     |                                                              |                                                                                                |           | BVC          | BEGIN VERTICA                  |
| ■ A87B                                                                               | HOT MIX ASPHALT DIKES                                                                                             |                                                              |                                                                                                |           | BW           | BARBED WIRE                    |
| □ A88A                                                                               | CURB RAMP DETAILS                                                                                                 | /                                                            |                                                                                                |           | сс           | CENTER TO CE                   |
| □ B3-3A<br>□ B3-6                                                                    | RETAINING WALL TYPE 1A<br>RETAINING WALL DETAILS                                                                  | · · · ·                                                      |                                                                                                |           | CF           | CUBIC FOOT (F                  |
| D73                                                                                  | DRAINAGE INLETS                                                                                                   | 110.2                                                        |                                                                                                |           | CFS          | CUBIC FEET PE                  |
| 🗌 D74A                                                                               | DRAINAGE INLETS                                                                                                   |                                                              |                                                                                                |           | C & G        | CURB AND GU                    |
| D74B                                                                                 | DRAINAGE INLETS<br>DRAINAGE INLET DETAILS                                                                         |                                                              |                                                                                                |           | CHNL         | CHANNEL                        |
| ☐ D74C ☐ D75A                                                                        | STEEL PIPE INLETS                                                                                                 |                                                              |                                                                                                |           | CI           | CITY                           |
| □ D75B                                                                               | CONCRETE PIPE INLETS                                                                                              |                                                              |                                                                                                |           | CIDH         |                                |
| D75C                                                                                 | PIPE INLETS LADDER AND                                                                                            | TRASH RACK DE                                                | TAILS                                                                                          |           | CIP<br>CIPCP | CAST IRON PIP<br>CAST-IN-PLACE |
| D77A                                                                                 | GRATE DETAILS No. 1<br>GRATE DETAILS No. 2                                                                        |                                                              |                                                                                                |           | C/L (@)      | CENTER LINE                    |
| □ P74                                                                                | PAVEMENT EDGE TREATM                                                                                              | IENTS                                                        |                                                                                                |           | CL           | CHAIN LINK                     |
| □ P75                                                                                | PAVEMENT EDGE TREATM                                                                                              |                                                              |                                                                                                |           | CLR          | CLEAR (ING), C                 |
| P76                                                                                  |                                                                                                                   |                                                              |                                                                                                |           | СМР          | CORRUGATED                     |
| ■ RS1<br>□ T1A                                                                       | ROADSIDE SIGNS - TYPICA<br>TEMPORARY CRASH CUSI                                                                   |                                                              |                                                                                                |           | CNL          | CUT NEAT LINE                  |
| □ T1B                                                                                | TEMPORARY CRASH CUSH                                                                                              |                                                              |                                                                                                |           | CNS          | COMPACTED N                    |
| □ T2                                                                                 |                                                                                                                   |                                                              | D (SHOULDER INSTALLATIONS)                                                                     |           | со           | COUNTY                         |
| ☐ T3                                                                                 | TEMPORARY RAILING (TYP                                                                                            | ,                                                            |                                                                                                |           | СОММ         | COMMERCIAL                     |
|                                                                                      |                                                                                                                   | GENERA                                                       | L NOTES                                                                                        |           | CONC         | CONCRETE                       |
|                                                                                      |                                                                                                                   |                                                              |                                                                                                |           | CONST        | CONSTRUCT (I                   |
|                                                                                      |                                                                                                                   |                                                              | ERANCES SPECIFIED IN THE CALTRANS STANDARD                                                     | 1         | CONT         | CONTINUOUS                     |
| SPECI                                                                                | FICATIONS AND SPECIAL PRO                                                                                         | VISIONS THERET                                               | ).                                                                                             |           | CP           | CONCRETE PIF                   |
|                                                                                      |                                                                                                                   | ACCORDANCE V                                                 | /ITH CALTRANS STANDARD SPECIFICATIONS - 2015                                                   |           | CR           |                                |
| EDITIC                                                                               | DN                                                                                                                |                                                              |                                                                                                |           | CS<br>CSP    | COTTON SPINE<br>CORRUGATED     |
|                                                                                      |                                                                                                                   |                                                              | ED BY THE ENGINEER PRIOR TO DEMOLITION. ANY                                                    |           | CSPA         | CORRUGATED                     |
| ADDIT                                                                                | IONAL DEMOLITION SHALL BE                                                                                         | APPROVED BY TH                                               | 1E ENGINEEK.                                                                                   |           | CA TV        | CABLE TELEVIS                  |
|                                                                                      |                                                                                                                   |                                                              | ILITY COMPANIES THAT REQUIRE THEIR FACILITIES                                                  |           | CULV         | CULVERT                        |
|                                                                                      |                                                                                                                   |                                                              | SIBLE FOR CHECKING THE SITE AND IDENTIFYING .<br>FORESEEN DELAY SHALL BE BROUGHT TO THE        | ΑΙΝΥ      | CY (CU YD)   | CUBIC YARD(S                   |
|                                                                                      | EER'S ATTENTION IMMEDIATE                                                                                         |                                                              |                                                                                                |           | · · · · ·    | × -                            |
| 5. THE C                                                                             | ONTRACTOR SHALL RECONST                                                                                           | RUCT EACH SITE                                               | WITHIN 7 WORKING DAYS AFTER DEMOLITION.                                                        |           |              |                                |
|                                                                                      |                                                                                                                   |                                                              |                                                                                                |           |              |                                |
| 6. APPLY                                                                             | TAUN CUAT TU EXISTING AU                                                                                          | TRIOR TO PAVING                                              | G, INCLUDING VERTICAL JOINTS.                                                                  |           |              | NS OF EXISTING U               |
|                                                                                      |                                                                                                                   |                                                              |                                                                                                |           | LOCATIO      | INS ARE UNKNOWN                |
|                                                                                      |                                                                                                                   |                                                              |                                                                                                |           |              | **CAL                          |
| BASIS OF BI                                                                          | <u>EARINGS:</u>                                                                                                   |                                                              |                                                                                                |           |              |                                |
| THE LINE FF<br>OF G STREE                                                            |                                                                                                                   |                                                              | R 1, A FLUSH SET COTTON SPINDLE AT THE INTERS<br>NTROL POINT 2, A FLUSH SET PK NAIL AND SHINER |           |              |                                |
| INTERSECTI                                                                           | ON OF G STREET AND BIOLA A                                                                                        | AVENUE, WAS ASS                                              | SUMED BE N 90° 00' 00" W (FROM FRESNO COUNTY                                                   |           |              |                                |
| SIDEWALK A<br>NO.18-21-C)                                                            |                                                                                                                   | T PROJECT G ST:                                              | 5TH ST TO 7TH AVE (FRESNO COUNTY CONTRACT                                                      |           |              |                                |
|                                                                                      |                                                                                                                   |                                                              |                                                                                                |           |              |                                |
| BASIS OF E                                                                           | LEVATION:                                                                                                         |                                                              |                                                                                                |           |              |                                |
|                                                                                      |                                                                                                                   |                                                              | RASS CAP MONUMENT, 151.5' NORTH OF THE CENT                                                    |           |              |                                |
|                                                                                      | NUE, 18.5' EAST OF THE CENTE<br>ENCHMARK RECORDS.                                                                 | RLINE OF BIOLA                                               | AVENUE, HAS AN NGVD29 ELEVATION OF 254.147' P                                                  | ER FRESNO |              |                                |
|                                                                                      |                                                                                                                   |                                                              |                                                                                                |           |              |                                |
|                                                                                      |                                                                                                                   |                                                              |                                                                                                |           |              |                                |
|                                                                                      |                                                                                                                   |                                                              |                                                                                                |           |              |                                |
|                                                                                      |                                                                                                                   |                                                              |                                                                                                |           |              |                                |
|                                                                                      |                                                                                                                   | DATE                                                         |                                                                                                |           |              |                                |
|                                                                                      |                                                                                                                   |                                                              | RECORD DRAWING                                                                                 |           | 3            | CALE                           |
| DESIGNED: I                                                                          | Ж                                                                                                                 | 2-15-24                                                      | RESIDENT ENGINEER                                                                              | DATE      | 4            |                                |
| DRAWN: I                                                                             | EC                                                                                                                | 2-15-24                                                      |                                                                                                |           |              | T TO SCALE                     |
| CHECKED:                                                                             | S. ARTAL                                                                                                          | 2-15-24                                                      |                                                                                                |           |              | I TO SUALE                     |
| FOR RIGH                                                                             | IT OF WAY DATA AND ACCURATE ACCES                                                                                 | SS DETERMINATION, SE                                         | E DOCUMENTS IN THE DEPARTMENT OF PUBLIC WORKS AND PLAN                                         | NING.     | ]            |                                |
|                                                                                      |                                                                                                                   |                                                              |                                                                                                |           |              |                                |