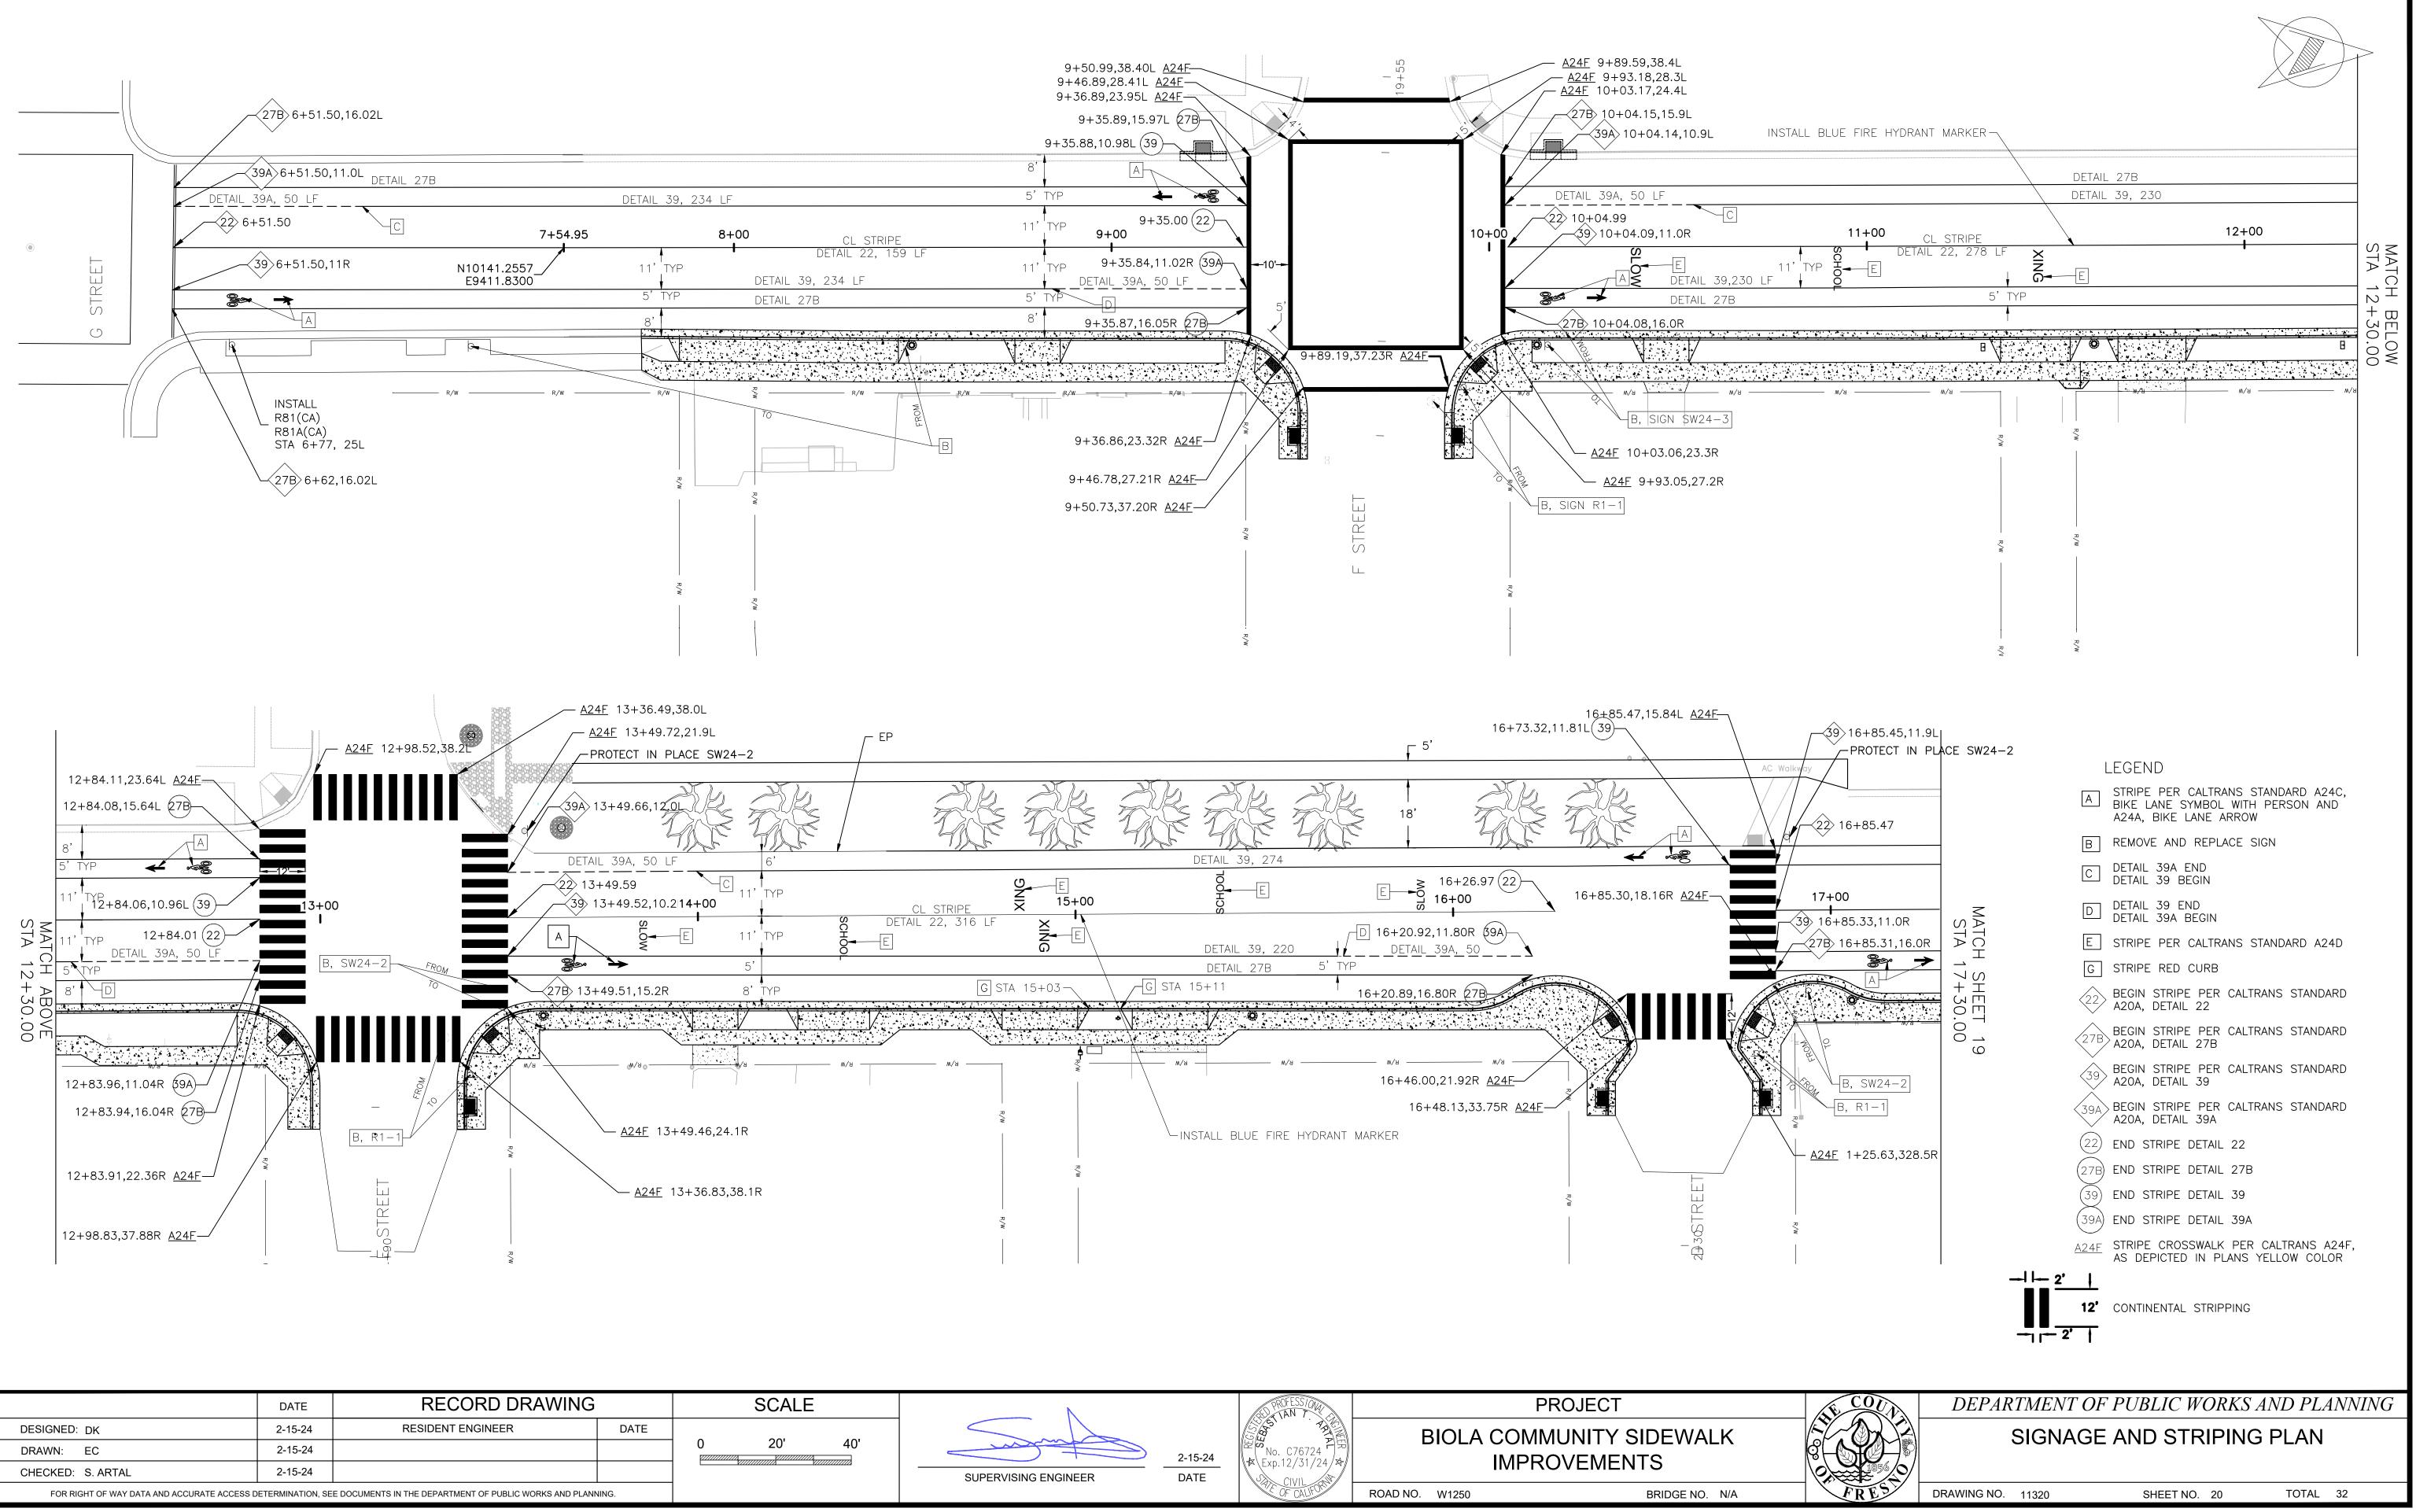

DRAWING NO. 11320

SHEET NO. 3

FOR RIGHT OF WAY DATA AND ACCURATE ACCESS DETERMINATION, SEE DOCUMENTS IN THE DEPARTMENT OF PUBLIC WORKS AND PLANNING.

| Ν                    |         | PROFESSIONAL |          | PROJEC       | Т              |         |
|----------------------|---------|--------------|----------|--------------|----------------|---------|
| Samo                 | 2-15-24 | No. C76724   | BI       | OLA COMMUNIT | -              |         |
| SUPERVISING ENGINEER | DATE    |              |          |              |                | $ \ge $ |
|                      |         | OF CALIFORT  | ROAD NO. | W1250        | BRIDGE NO. N/A |         |