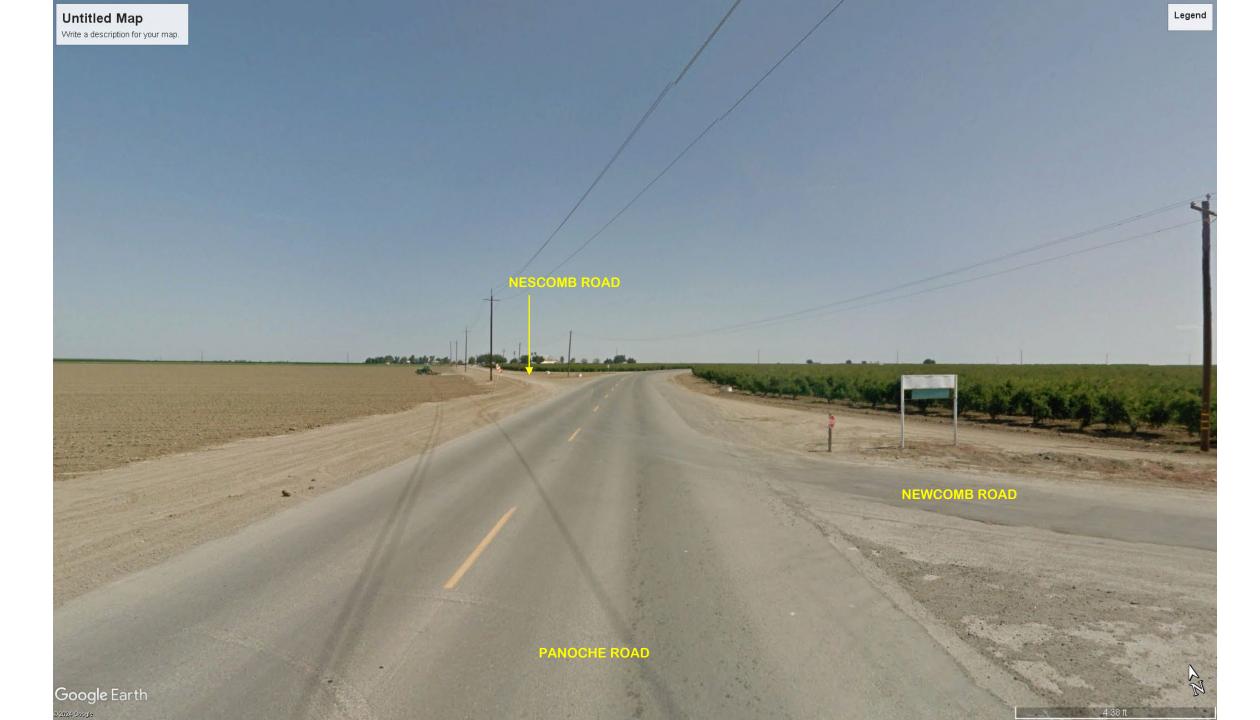

|-----------------------------|-----------------------------------------------------------------------------------------------|--------------|
| 1                           | Exceptional or extraordinary circumstances or conditions                                      | YES          |
| 2                           | Necessary for the preservation and enjoyment of a substantial property right of the applicant | YES          |
| 3                           | No adverse effect on surrounding neighborhood                                                 | YES          |
| 4                           | Not contrary to the objectives of the General Plan                                            | YES          |



CUP 3709/VA 4112

# S. Stamoules Inc Pistachio Processing Facility Project









# CROSS FLOW **Grain Dryers**



- QuadraTouch Pro<sup>™</sup> Controls

- Accurate Moisture Sensing
  Exclusive Quad Metering Rolls
  Exclusive Grain Cross-Over™ System on Stacked Dryers





SILOS



SILOS

| EIR 8077 18 SurPOs by 5280 feet                                               | APN: 019-150-64S                 | 6/29/2022                  | 1                       | 61                     |
|-------------------------------------------------------------------------------|----------------------------------|----------------------------|-------------------------|------------------------|
| STEFANOPOULOS ATHANASIOS & PAGONA                                             |                                  |                            | FRESNO CA 93711         |