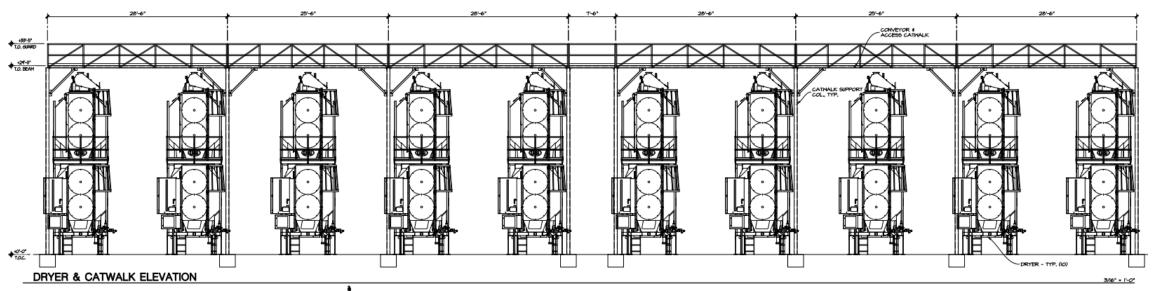

CUP 3709/VA 4112

# S. Stamoules Inc Pistachio Processing Facility Project





#### **EXISTING ZONING MAP**



#### **EXISTING LAND USE MAP**

















3/32" = 1'-0"





**DRYERS** 

RIGHT SIDE VIEW LEFT SIDE VIEW LEFT SIDE VIEW



#### **SILO ELEVATION**

## Adequate Size & Shape

1. That the site of the proposed use is adequate in size and shape to accommodate said use and all yards, spaces, walls, and fences, parking, loading, landscaping, and other features required by this Division, to adjust said use with land and uses in the neighborhood;

## **Adequate Streets & Highways**

2. That the site for the proposed use relates to streets and highways adequate in width and pavement type to carry the quantity and kind of traffic generated by the proposed use;

#### Not Adverse Effect on Neighborhood

3. That the proposed use will have no adverse effect on abutting property and surrounding neighborhood or the permitted use thereof; and

#### Consistent wi