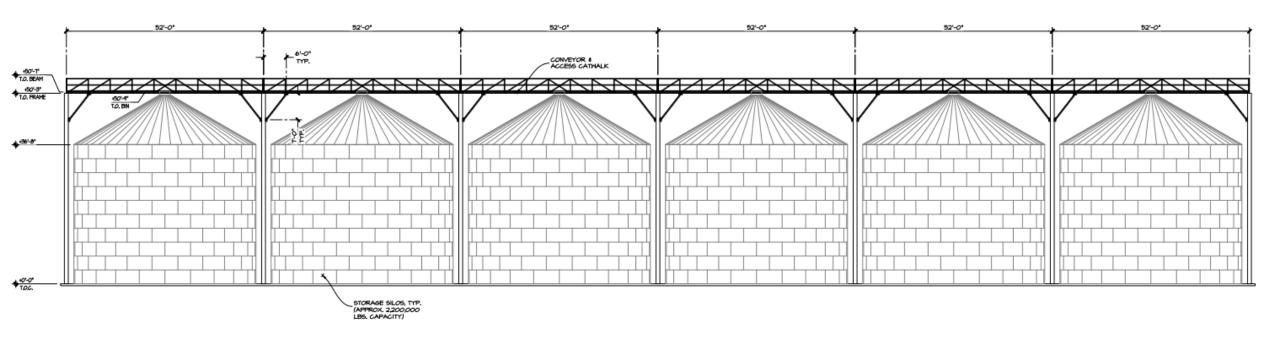

CUP 3709/VA 4112

# S. Stamoules Inc Pistachio Processing Facility Project





#### **EXISTING ZONING MAP**



#### **EXISTING LAND USE MAP**

















3/32" = 1'-0"





**DRYERS** 

RIGHT SIDE VIEW LEFT SIDE VIEW LEFT SIDE VIEW



#### **SILO ELEVATION**

## Adequate Size & Shape

1. That the site of the proposed use is adequate in size and shape to accommodate said use and all yards, spaces, walls, and fences, parking, loading, landscaping, and other features required by this Division, to adjust said use with land and uses in the neighborhood;

## **Adequate Streets & Highways**

2. That the site for the proposed use relates to streets and highways adequate in width and pavement type to carry the quantity and kind of traffic generated by the proposed use;

#### Not Adverse Effect on Neighborhood

3. That the proposed use will have no adverse effect on abutting property and surrounding neighborhood or the permitted use thereof; and

#### Consistent with General Plan

4. That the proposed use is consistent with the