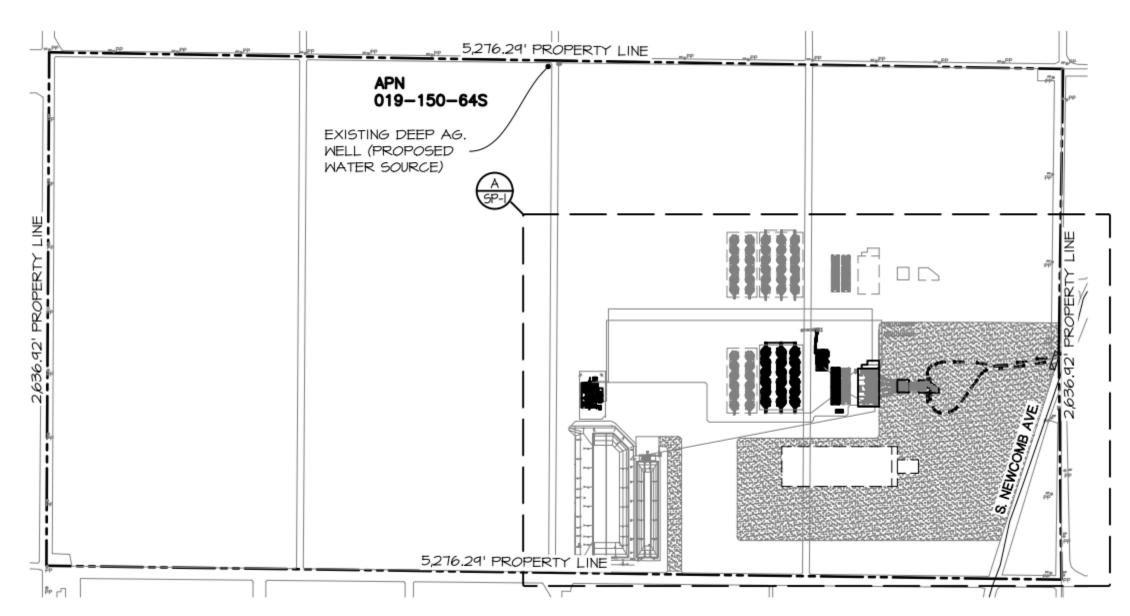

CUP 3709/VA 4112

# S. Stamoules Inc Pistachio Processing Facility Project





#### **EXISTING ZONING MAP**



#### **EXISTING LAND USE MAP**

















3/32" = 1'-0"





**DRYERS** 

RIGHT SIDE VIEW LEFT SIDE VIEW LEFT SIDE VIEW



#### **SILO ELEVATION**

## Adequate Size & Shape

1. That the site of the proposed use is adequate in size and shape to accommodate said use and all yards, spaces, walls, and fences, parking, loading, landscaping, and other features required by this Division, to adjust said use with land and uses in the neighborhood;

## **Adequate Streets & Highways**

2. That the site for the proposed use relates to streets and highways adequate in width and pavement type to carry the quantity and kind of traffic generated by the proposed use;

#### Not Adverse Effect on Neighborhood

3. That the proposed use will have no adverse effect on abutting property and surrounding neighborhood or the permitted use there