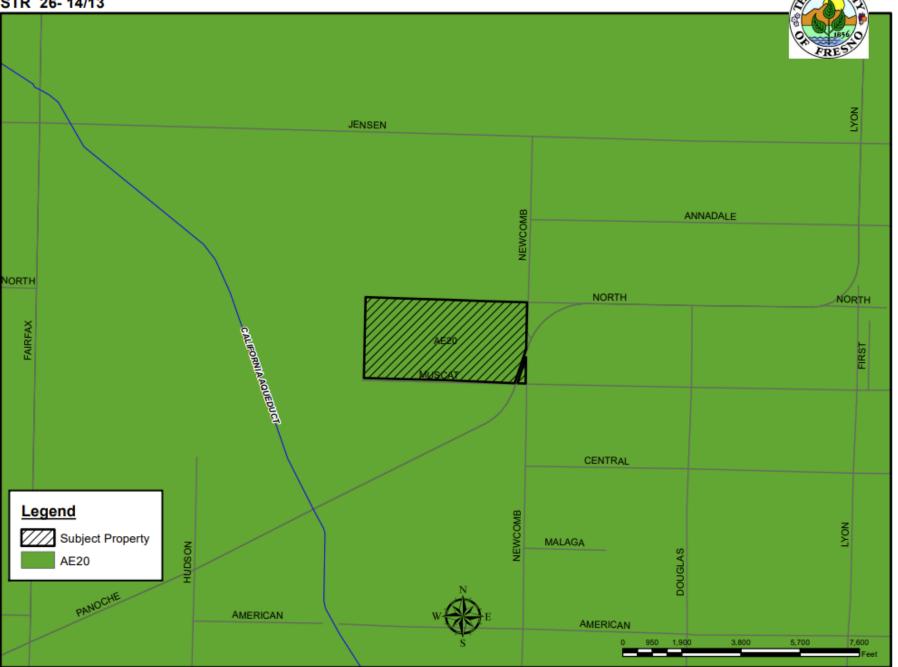

CUP 3709/VA 4112

# S. Stamoules Inc Pistachio Processing Facility Project





#### **EXISTING ZONING MAP**



#### **EXISTING LAND USE MAP**

















3/32" = 1'-0"





**DRYERS** 

RIGHT SIDE VIEW LEFT SIDE VIEW LEFT SIDE VIEW



#### **SILO ELEVATION**

## Adequate Size & Shape

1. That the site of the proposed use is adequate in size and shape to accommodate said use and all yards, spaces, walls, and fences, parking, loading, landscaping, and other features required by this Division, to adjust said use with land and uses in the neighborhood;

## **Adequate Streets & Highways**

2. That the site for the proposed use relates to streets and highways adequate in width and pavement type to carry the quantity and kind of traffic generated by the proposed use;

#### Not Adverse Effect on Neighborhood

3. That the proposed use will have no adverse effect on abutting property and surrounding n