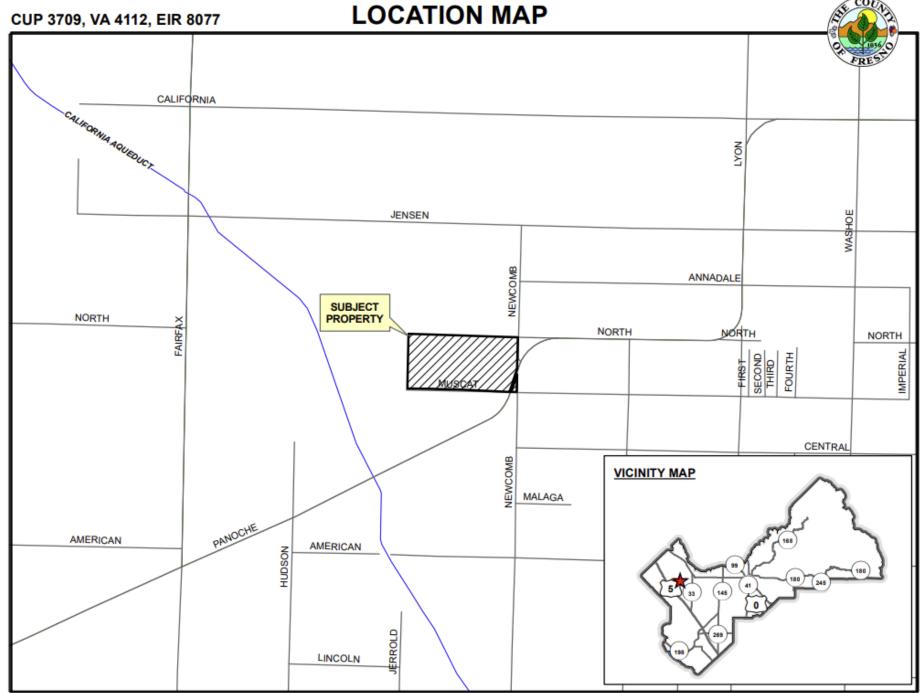

CUP 3709/VA 4112

# S. Stamoules Inc Pistachio Processing Facility Project





#### **EXISTING ZONING MAP**



#### **EXISTING LAND USE MAP**

















3/32" = 1'-0"





**DRYERS** 

RIGHT SIDE VIEW LEFT SIDE VIEW LEFT SIDE VIEW



#### **SILO ELEVATION**

## Adequate Size & Shape

1. That the site of the proposed use is adequate in size and shape to accommodate said use and all yards, spaces, walls, and fences, parking, loading, landscaping, and other features required by this Division, to adjust said use with land and uses in the neighborhood;

## **Adequate Streets & Highways**

2. That the site for the proposed use relates to streets and highways adequate in width and pavement type to carry the quantity and kind of traffic generated by the proposed use;

#### Not Adverse Effect on Neighborhood

3. That the proposed use will have no adverse effect on abu