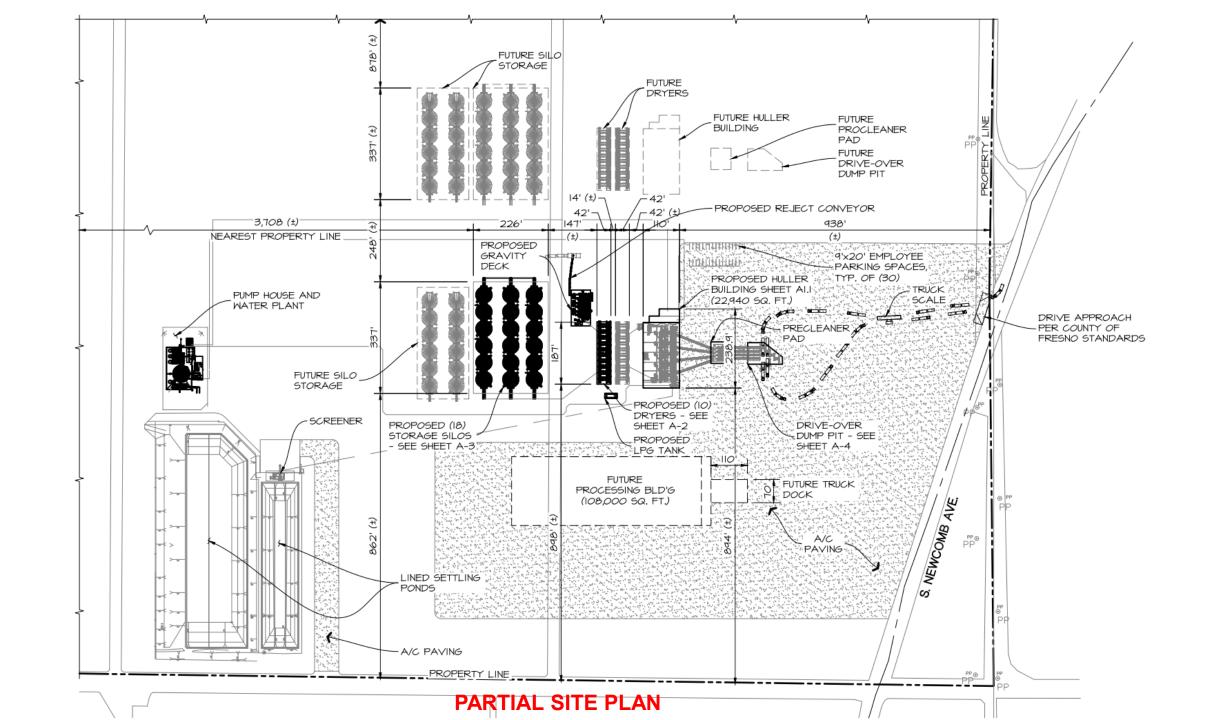

CUP 3709/VA 4112

# S. Stamoules Inc Pistachio Processing Facility Project





#### **EXISTING ZONING MAP**



#### **EXISTING LAND USE MAP**

















3/32" = 1'-0"





**DRYERS** 

RIGHT SIDE VIEW LEFT SIDE VIEW LEFT SIDE VIEW



#### **SILO ELEVATION**

## Adequate Size & Shape

1. That the site of the proposed use is adequate in size and shape to accommodate said use and all yards, spaces, walls, and fences, parking, loading, landscaping, and other features required by this Division, to adjust said use with land and uses in the neighborhood;

## **Adequate Streets & Highways**

2. That the site for the proposed use relates to streets and highways adequate in width and pavement type to carry the quantity and kind of traffic generated by the proposed use;

#### Not Adverse Effect on Neighborhood

3. That the proposed use will have no adverse effect on abutting property and surrounding neighborhood or the permitted use thereof