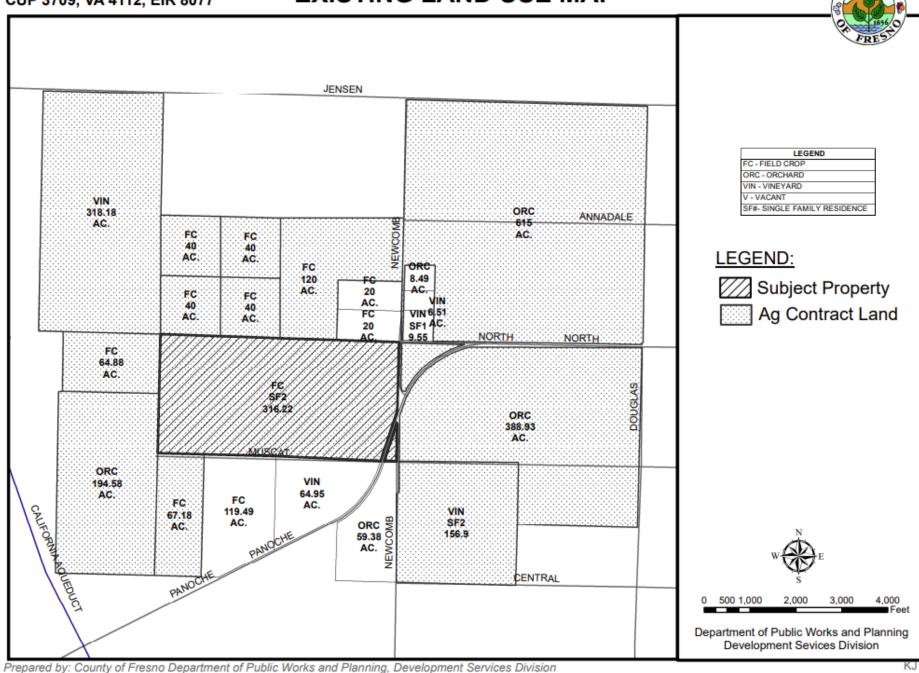

#### **EXISTING LAND USE MAP**

3/32" = 1'-0"

**DRYERS** 

RIGHT SIDE VIEW LEFT SIDE VIEW LEFT SIDE VIEW