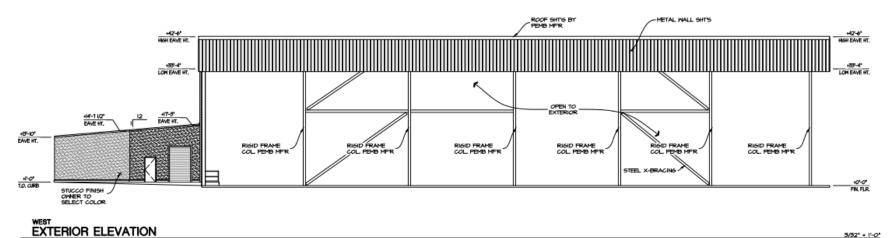

CUP 3709/VA 4112

# S. Stamoules Inc Pistachio Processing Facility Project





#### **EXISTING ZONING MAP**



#### **EXISTING LAND USE MAP**

















3/32" = 1'-0"





**DRYERS** 

RIGHT SIDE VIEW LEFT SIDE VIEW LEFT SIDE VIEW



#### **SILO ELEVATION**

## Adequate Size & Shape

1. That the site of the proposed use is adequate in size and shape to accommodate said use and all yards, spaces, walls, and fences, parking, loading, landscaping, and other features required by this Division, to adjust said use with land and uses in the neighborhood;

## **Adequate Streets & Highways**

2. That the site for the proposed use relates to streets and highways adequate in width and pavement type to carry the quantity and kind of traffic generated by the proposed use;

#### Not Adverse Effect on Neighborhood

3. That the proposed use will have no adverse effect on abutting property and surrounding neighborhood or the permitted use thereof; and