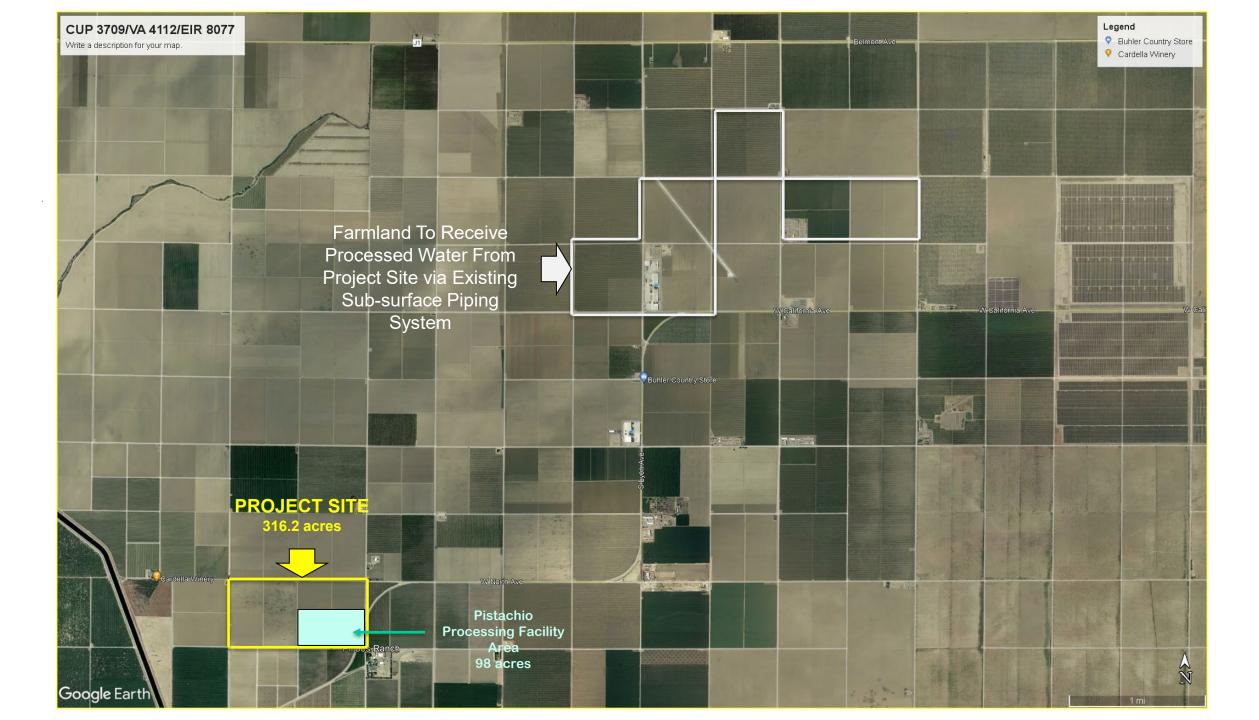

CUP 3709/VA 4112

# S. Stamoules Inc Pistachio Processing Facility Project





#### **EXISTING ZONING MAP**



#### **EXISTING LAND USE MAP**

















3/32" = 1'-0"





**DRYERS** 

RIGHT SIDE VIEW LEFT SIDE VIEW LEFT SIDE VIEW



#### **SILO ELEVATION**

## Adequate Size & Shape

1. That the site of the proposed use is adequate in size and shape to accommodate said use and all yards, spaces, walls, and fences, parking, loading, landscaping, and other features required by this Division, to adjust said use with land and uses in the neighborhood;

## **Adequate Streets & Highways**

2. That the site for the proposed use relates to streets and highways adequate in width and pavement type to carry the quantity and kind of traffic generated by the proposed use;

#### Not Adverse Effect on Neighborhood

3. That the proposed use will have no adverse effect on abutting property and surrounding neighborhood or the permitted use the