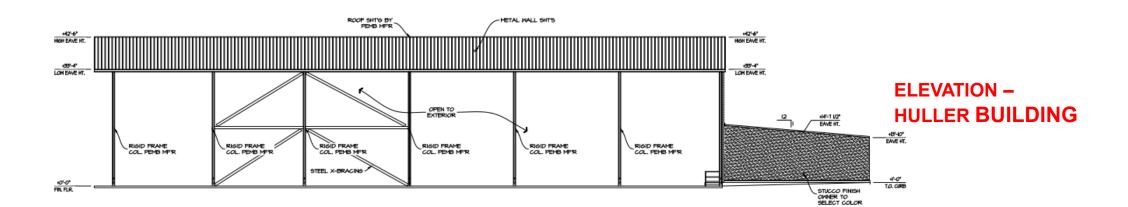

CUP 3709/VA 4112

# S. Stamoules Inc Pistachio Processing Facility Project





#### **EXISTING ZONING MAP**



#### **EXISTING LAND USE MAP**

















3/32" = 1'-0"





**DRYERS** 

RIGHT SIDE VIEW LEFT SIDE VIEW LEFT SIDE VIEW



#### **SILO ELEVATION**

## Adequate Size & Shape

1. That the site of the proposed use is adequate in size and shape to accommodate said use and all yards, spaces, walls, and fences, parking, loading, landscaping, and other features required by this Division, to adjust said use with land and uses in the neighborhood;

## **Adequate Streets & Highways**

2. That the site for the proposed use relates to streets and highways adequate in width and pavement type to carry the quantity and kind of traffic generated by the proposed use;

#### Not Adverse Effect on Neighborhood

3. That the proposed use will have no adverse effect on abutting property and surrounding neighborhood or the permitted use thereof; and

#