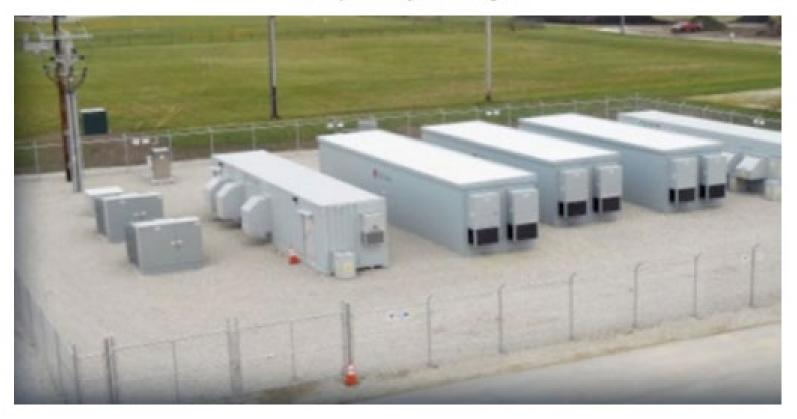

## Example Project Image

Project Site Steet View – Looking South

| Findings<br>CUP 3718 | Description                                                          | Findings Met |
|----------------------|----------------------------------------------------------------------|--------------|
| 1                    | Size and shape of parcel is adequate.                                | YES          |
| 2                    | Streets and highways are adequate for use.                           | YES          |
| 3                    | No adverse effect on neighborhood.                                   | YES          |
| 4                    | General Plan consistency.                                            | YES          |
| 5                    | Conditions necessary for public health, safety, and general welfare. | YES          |