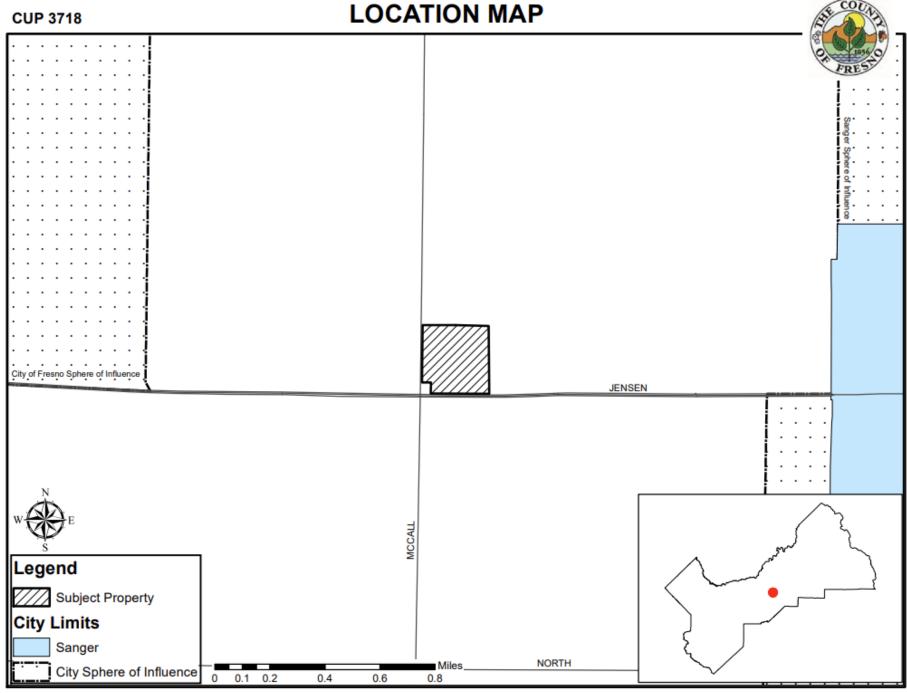

# DEPARTMENT of PUBLIC WORKS and PLANNING DEVELOPMENT SERVICES DIVISION









### **EXISTING LAND USE MAP**



### 10018 E JENSEN AVE - FRESNO - CA RA - -- KWAC - ESS PROJECT





#### NOTES:

<sup>1.</sup> INFORMATION SHOWN IS FOR GENERAL REFERENCE ONLY. REFER TO MANUFACTURER SHOP DRAWINGS FOR FINAL DIMENSIONS AND ADDITIONAL INFORMATION.
2. POWIN CENTIPEDE IS A MODULAR PRODUCT AND WILL BE CONFIGURED TO MEET SITE SPECIFIC NEEDS

## Example Project Image





Project Site Steet View – Looking South

| Findings<br>CUP 3718 | Description                                                          | Findings Met |
|----------------------|----------------------------------------------------------------------|--------------|
| 1                    | Size and shape of parcel is adequate.                                | YES          |
| 2                    | Streets an