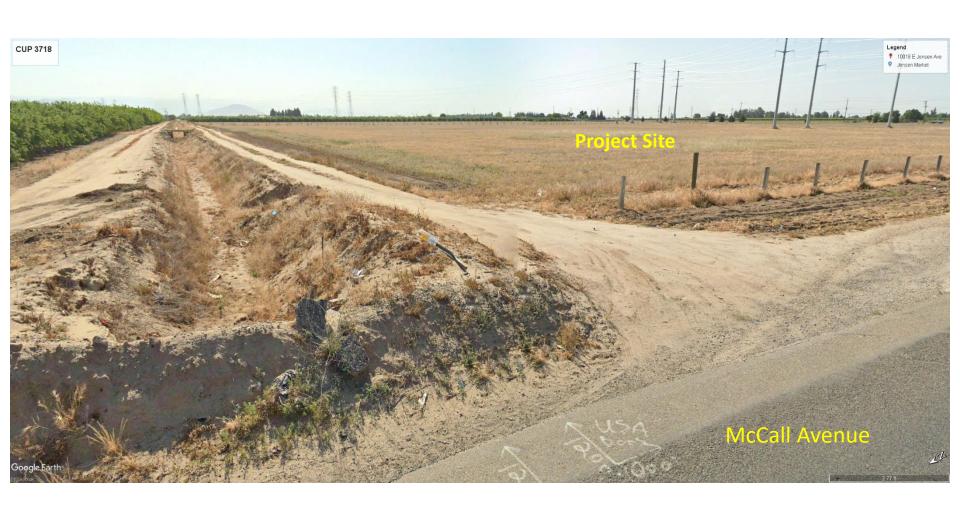

## Example Project Image

Project Site Steet View – Looking South

| Findings<br>CUP 3718 | Description                                                          | Findings Met |
|----------------------|----------------------------------------------------------------------|--------------|
| 1                    | Size and shape of parcel is adequate.                                | YES          |
| 2                    | Streets and highways are adequate for use.                           | YES          |
| 3                    | No adverse effect on neighborhood.                                   | YES          |
| 4                    | General Plan consistency.                                            | YES          |
| 5                    | Conditions necessary for public health, safety, and general welfare. | YES          |