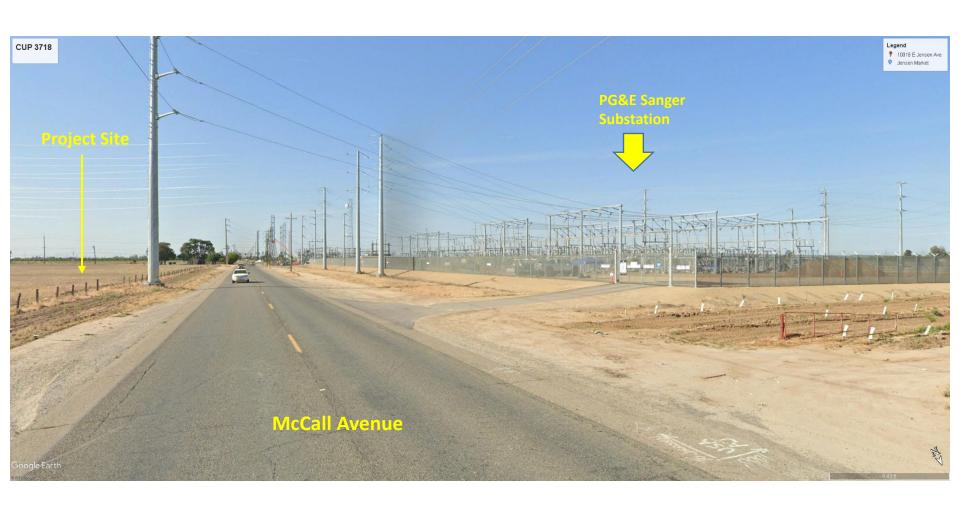

# DEPARTMENT of PUBLIC WORKS and PLANNING DEVELOPMENT SERVICES DIVISION

Project Site Street View – Looking southeast