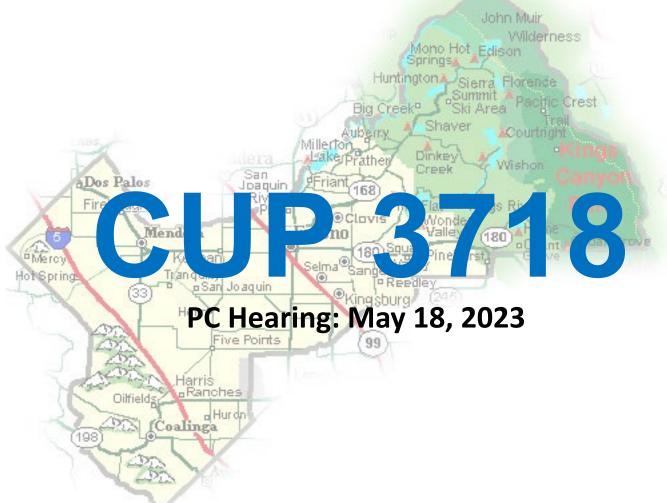

# DEPARTMENT of PUBLIC WORKS and PLANNING DEVELOPMENT SERVICES DIVISION









### **EXISTING LAND USE MAP**



### 10018 E JENSEN AVE - FRESNO - CA RA - -- KWAC - ESS PROJECT





#### NOTES:

<sup>1.</sup> INFORMATION SHOWN IS FOR GENERAL REFERENCE ONLY. REFER TO MANUFACTURER SHOP DRAWINGS FOR FINAL DIMENSIONS AND ADDITIONAL INFORMATION.
2. POWIN CENTIPEDE IS A MODULAR PRODUCT AND WILL BE CONFIGURED TO MEET SITE SPECIFIC NEEDS

## Example Project Image





Project Site Steet View – Looking South

| Findings<br>CUP 3718 | Description                                                          | Findings Met |
|----------------------|----------------------------------------------------------------------|--------------|
| 1                    | Size and shape of parcel is adequate.                                | YES          |
| 2                    | Streets