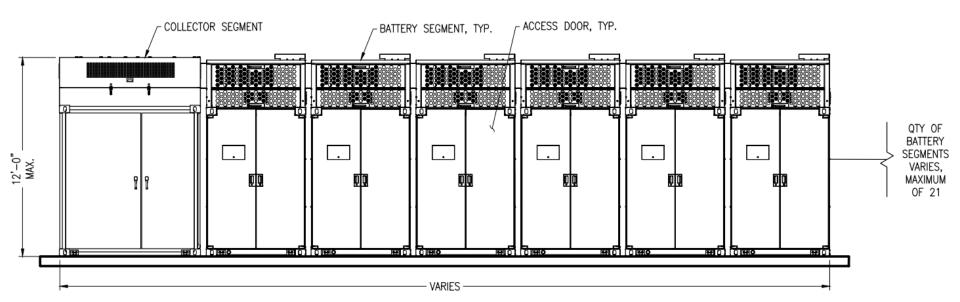

#### NOTES:

<sup>1.</sup> INFORMATION SHOWN IS FOR GENERAL REFERENCE ONLY. REFER TO MANUFACTURER SHOP DRAWINGS FOR FINAL DIMENSIONS AND ADDITIONAL INFORMATION.
2. POWIN CENTIPEDE IS A MODULAR PRODUCT AND WILL BE CONFIGURED TO MEET SITE SPECIFIC NEEDS