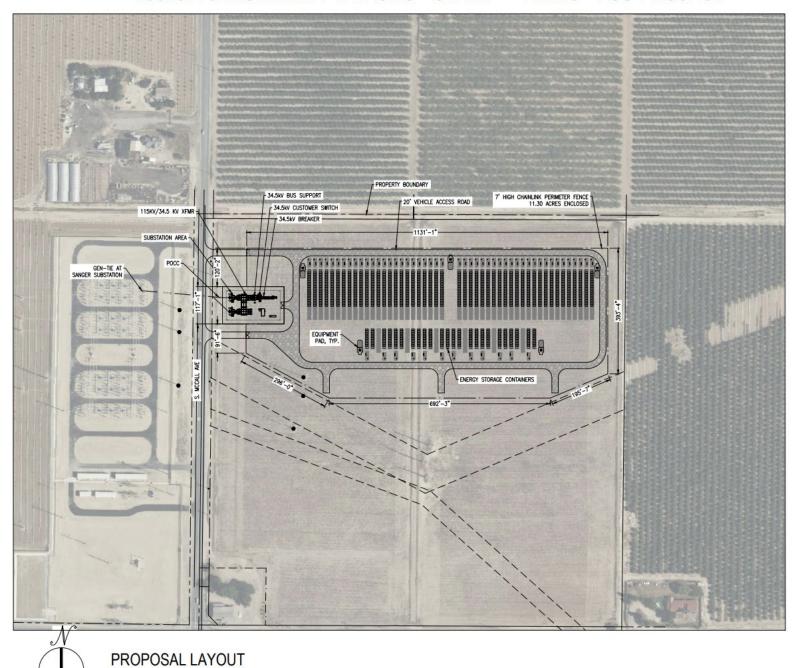

# DEPARTMENT of PUBLIC WORKS and PLANNING DEVELOPMENT SERVICES DIVISION









### **EXISTING LAND USE MAP**



### 10018 E JENSEN AVE - FRESNO - CA RA - -- KWAC - ESS PROJECT





#### NOTES:

<sup>1.</sup> INFORMATION SHOWN IS FOR GENERAL REFERENCE ONLY. REFER TO MANUFACTURER SHOP DRAWINGS FOR FINAL DIMENSIONS AND ADDITIONAL INFORMATION.
2. POWIN CENTIPEDE IS A MODULAR PRODUCT AND WILL BE CONFIGURED TO MEET SITE SPECIFIC NEEDS

## Example Project Image





Project Site Steet View – Looking South

| Findings<br>CUP 3718 | Description                                                          | Findings Met |
|----------------------|----------------------------------------------------------------------|--------------|
| 1                    | Size and shape of parcel is adequate.                                | YES          |
| 2                    | Streets and highways are adequate for use.                           | YES          |
| 3                    | No