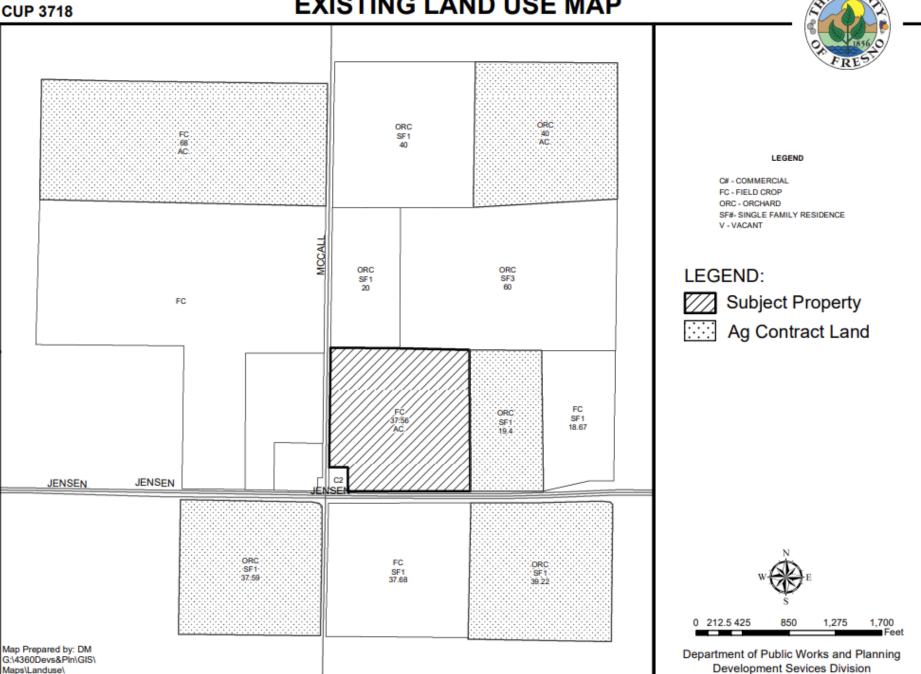

### **EXISTING LAND USE MAP**

### 10018 E JENSEN AVE - FRESNO - CA RA - -- KWAC - ESS PROJECT