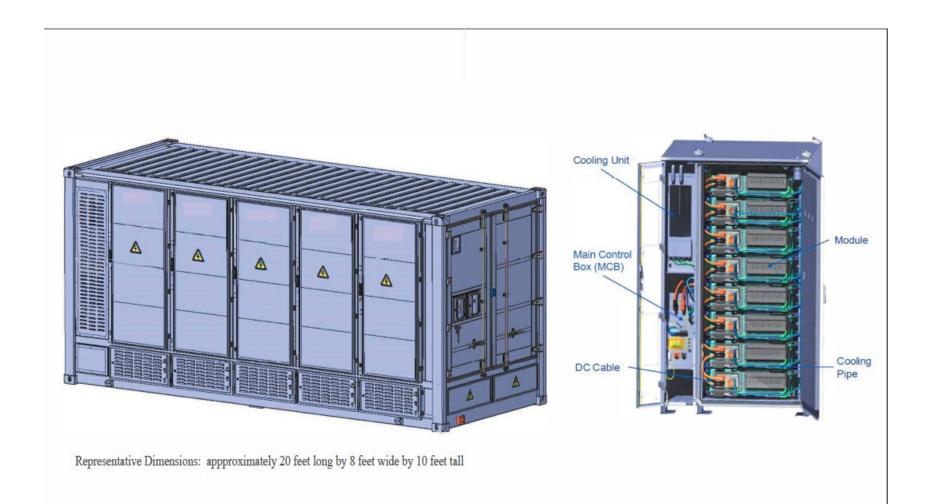

|               |            |        |      |     |       | j |
| Δ.  |            |               |            |        | _    |     | -     | ļ |

\* ENGINEERING \* 333 SUNSIT AVE. SUITE: 210 SUISIN CITY, CA 94585 PHONE: 707-425-4949 FAX: 707-425-4553 21175 TOMBAL PARKWAY SUITE: \$308 HOUSTON, TX 77070 PHONE 281-330-1466 FAX: 832-698-2835

PATCH SERVICES

MALAGA BESS LLC

MALAGA BESS NOMINAL 140MW SITE PLAN

| SCALE     | AS SHOWN    |              | _ |
|-----------|-------------|--------------|---|
| JOB NO:   | 2020        |              | _ |
| DAJE:     | 09-21-2022  |              | _ |
| DRAWN BY: | DW          |              | _ |
| CHEDED B  | r: CJP      |              | _ |
| DRM       | NING HUMBER | SHEET HUMBER | Т |
| D-20      | 20-2750     |              | 1 |



| Findings | Description                                                          | Findings Met |
|----------|----------------------------------------------------------------------|--------------|
| 1        | Size and shape of parcel is adequate.                                | YES          |
| 2        | Streets and highways are adequate for use.                           | YES          |
| 3        | No adverse effect on neighborhood.                                   | YES          |
| 4        | General Plan consistency.                                            | YES          |
| 5        | Conditions necessary for public health, safety, and general welfare. | YES          |



# DEPARTMENT of PUBLIC WORKS and PLANNING DEVELOPMENT SERVICES & CAPITAL PROJECTS DIVISION









##