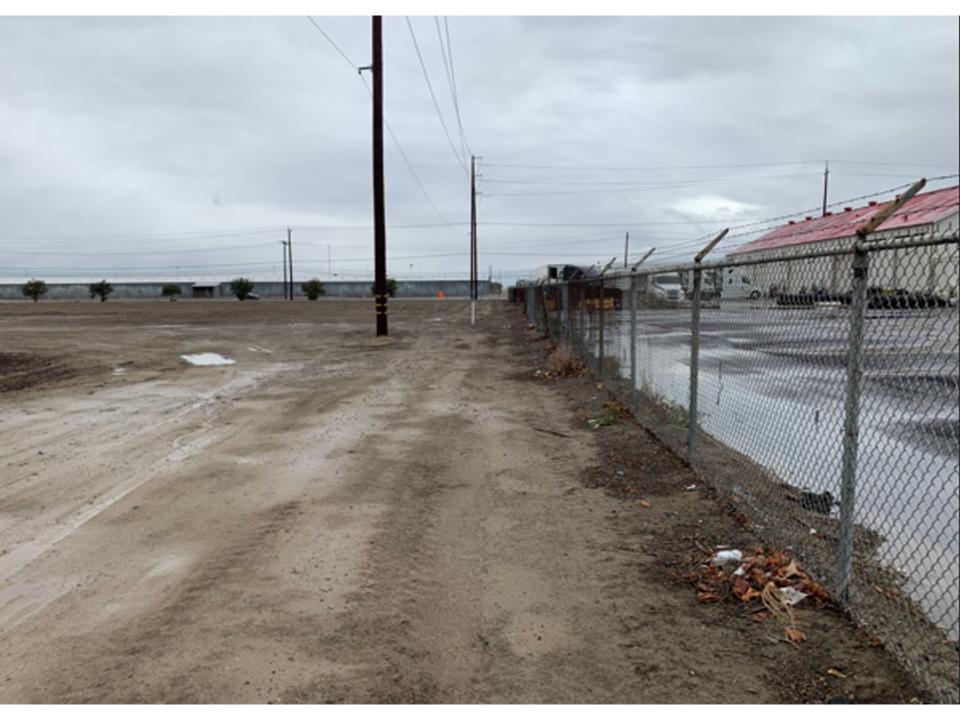

#### **Comments:**

APN: 330-050-27SU

View looking east across southern portion of proposed 96 MW BESS area.

Note: this area is currently vacant and has been previously disturbed.

#### **Comments:**

APN: 330-050-27SU

View looking west across existing Malaga Peaker Plant stormwater retention basin area.

Note: this area was previously permitted as part of the peaker plant project and is used to collect stormwater runoff at the site. No BESS project related disturbance is proposed in this area.