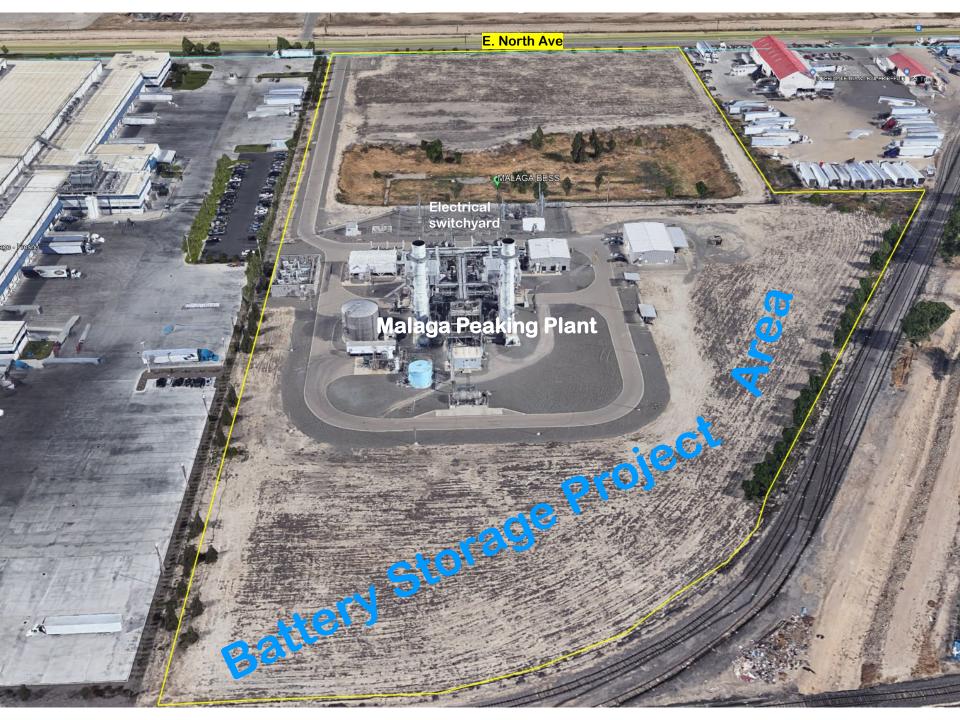

#### **Comments:**

APN: 330-050-27SU

View looking south to north across 96 MW BESS area located in southwest portion of overall parcel.

#### **Comments:**

APN: 330-050-27SU

View looking west across existing Malaga Peaker Plant stormwater retention basin area.

Note: this area was previously permitted as part of the peaker plant project and is used to collect stormwater runoff at the site. No BESS project related disturbance is proposed in this area.

#### **Comments:**

APN: 330-050-27SU

View of existing Malaga Peaker Plant electrical switchyard.