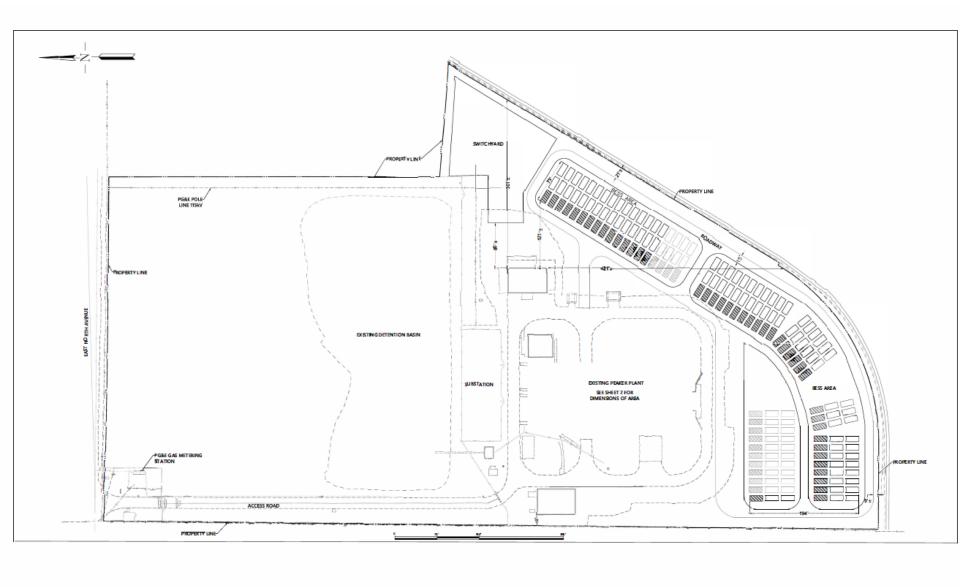

#### NOTE:

- 1. PRELIMINARY SPACING BETWEEN ADJACENT BATTERY AND INVERTER ENCLOSURES IS 5' SIDE TO SIDE AND 5' BACK TO BACK 2. LAYOUT INCLUDES INITIAL OVERBUILD @ 25% FOR 350,338KWH.
- Sky underground or erhead to existing litch & Poco #250' L Legend BESS Enclosure Inverter BBBBBBBB **888** Google Earth

#### NOTE:

- 1. PRELIMINARY SPACING BETWEEN ADJACENT BATTERY AND INVERTER ENCLOSURES IS 5' SIDE TO SIDE AND 5' BACK TO BACK
- 2. LAYOUT INCLUDES INITIAL OVERBUILD @ 25% FOR 350,338KWH.