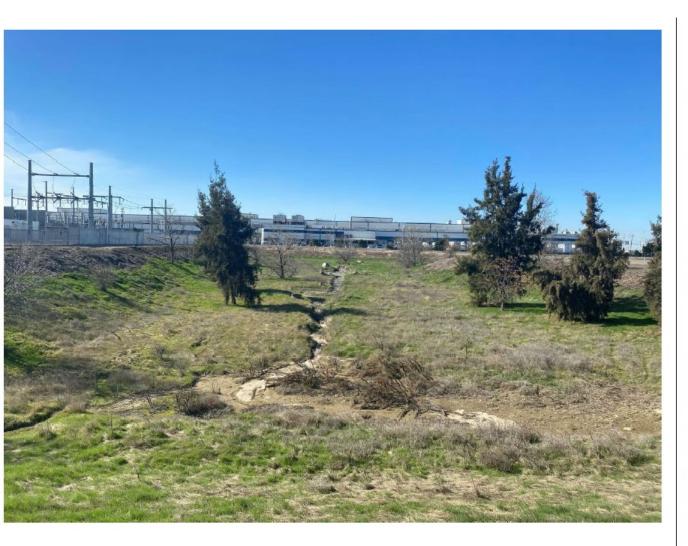

#### **Comments:**

APN: 330-050-27SU

View looking west across existing Malaga Peaker Plant stormwater retention basin area.

Note: this area was previously permitted as part of the peaker plant project and is used to collect stormwater runoff at the site. No BESS project related disturbance is proposed in this area.