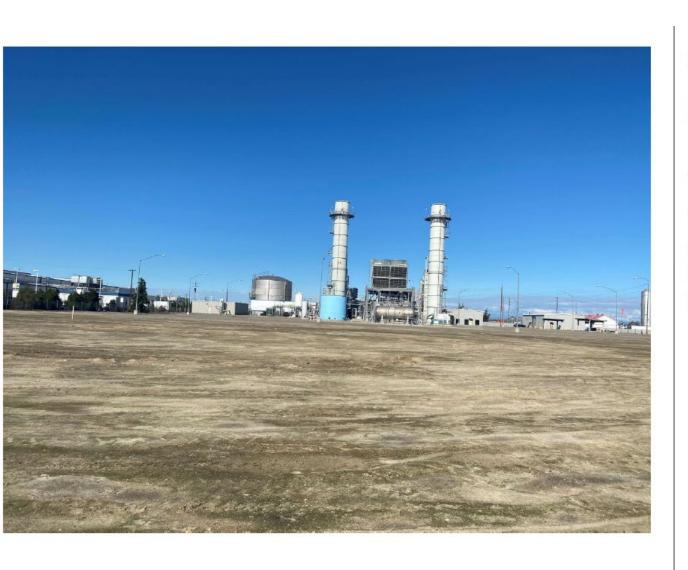

#### **Comments:**

APN: 330-050-27SU

View looking west across existing Malaga Peaker Plant stormwater retention basin area.

Note: this area was previously permitted as part of the peaker plant project and is used to collect stormwater runoff at the site. No BESS project related disturbance is proposed in this area.