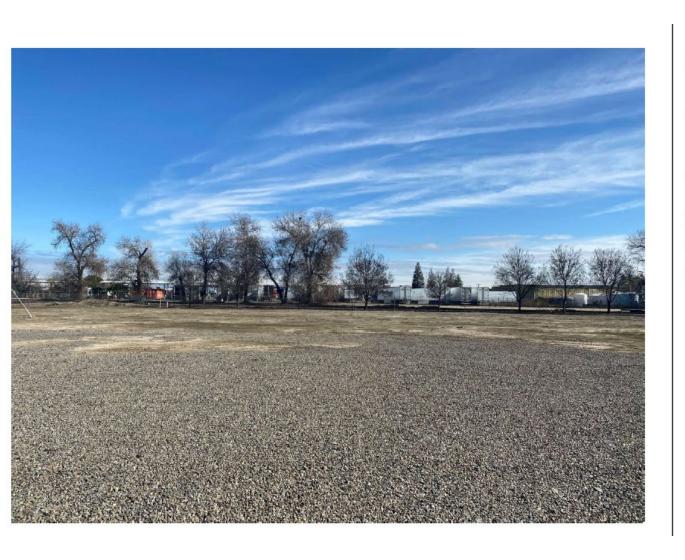

#### **Comments:**

APN: 330-050-27SU

Facing west across proposed North Construction Laydown Area.

Note: this area would be temporarily used during the construction phase for up to about 6-9 months. This area is currently vacant and has been previously disturbed.