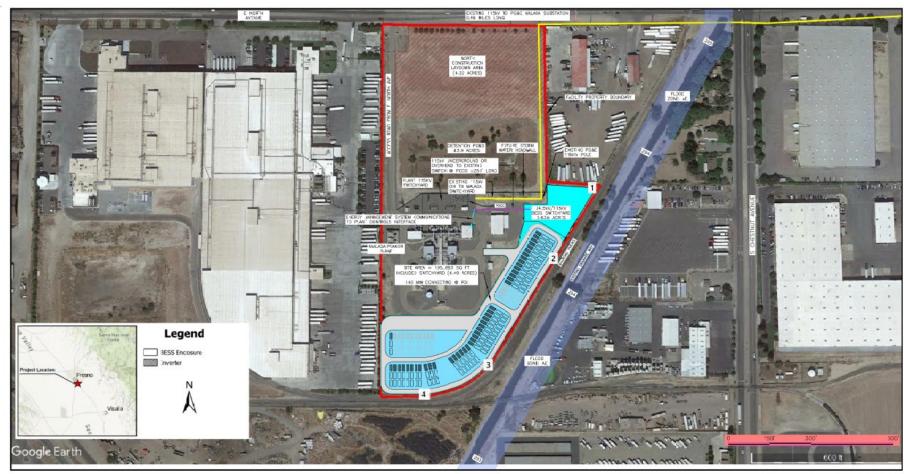

#### NOTE:

- 1. PRELIMINARY SPACING BETWEEN ADJACENT BATTERY AND INVERTER ENCLOSURES IS 5' SIDE TO SIDE AND 5' BACK TO BACK 2. LAYOUT INCLUDES INITIAL OVERBUILD @ 25% FOR 350,338KWH.
- Sky underground or erhead to existing litch & Poco #250' L Legend BESS Enclosure Inverter BBBBBBBB **888** Google Earth

#### NOTE:

- 1. PRELIMINARY SPACING BETWEEN ADJACENT BATTERY AND INVERTER ENCLOSURES IS 5' SIDE TO SIDE AND 5' BACK TO BACK
- 2. LAYOUT INCLUDES INITIAL OVERBUILD @ 25% FOR 350,338KWH.

#### NOTE:

- 3. ELEVATIONS SHOWN ARE BASED ON NAVE88.
- 4. FLOOD ZONE AE BOUNDARY AS PER FEMA FLOOD MAP NUMBER 0601902130H, EFFECTIVE ON 02/18/2009.

#### EXISTING GROUND ELEVATIONS (2021 TOPOGRAPHIC SURVEY):

① = EL. 295'

③ = EL. 296'

♦ = EL. 295'

MALAGA BESS NOVIMAL 14CMW SITE PLAN SHCWING FEMA FLOOD PLAIN

|            | AS SHOWN   |            |
|------------|------------|------------|
| JOB NO:    | 3020       |            |
| DATE       | 11-04-2012 |            |
| CRAYN BY:  | EW         |            |
| CHECKED BY | GP         |            |
| DRONE      | ING NUMBER | BRIT NAMES |