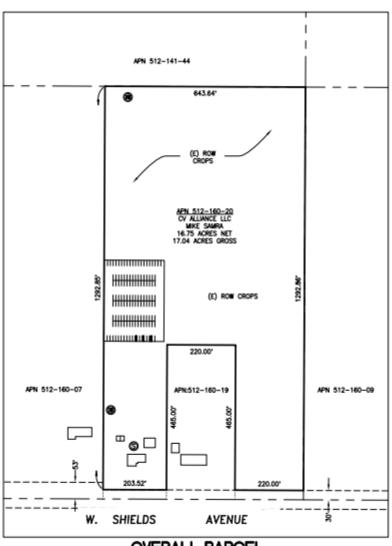

# DEPARTMENT of PUBLIC WORKS and PLANNING DEVELOPMENT SERVICES DIVISION

OVERALL PARCEL

**Driveway 1 Facing South** 

**Driveway 2 Facing Southwest** 

**Existing Basketball Court Facing Northeast** 

Existing Barn, Basketball Court, and Residence Facing Southeast