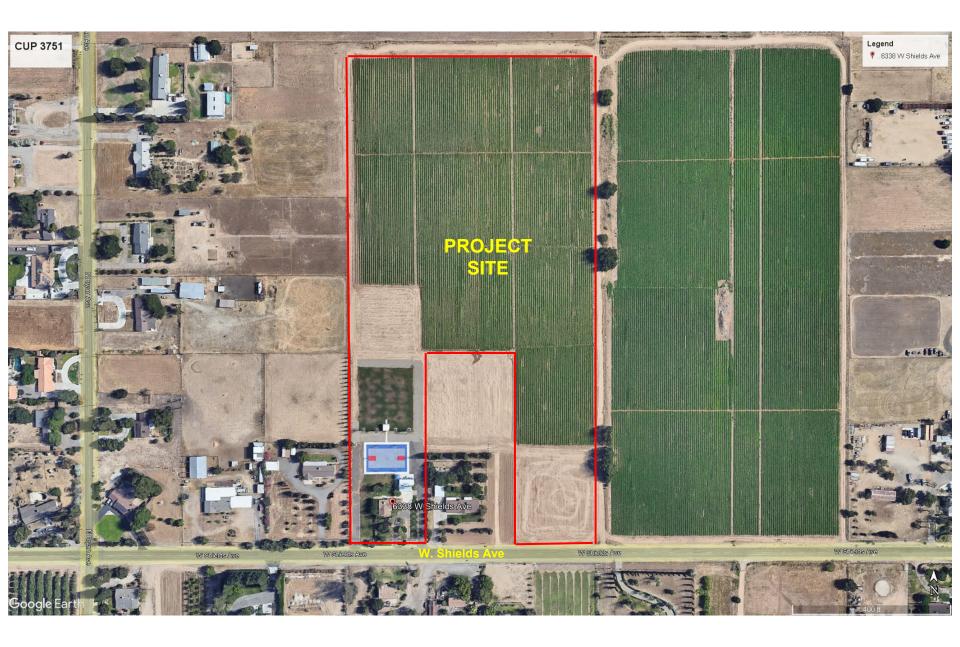

# DEPARTMENT of PUBLIC WORKS and PLANNING DEVELOPMENT SERVICES DIVISION



LOCATION MAP **CUP 3751 GETTYSBURG** NORWICH DONNER INDIANAPOLIS ASHCROFT HOLLAND U DONNER DONNER DONNER ASHCROF CITY SWIFT OF RICHERT SWIFT **FRESNO** SWIFT WILLIS # AUSTIN **ASHLAN** BUCKINGHAM BELLAIRE SUSSEX SUSSEX GRIFFITH PONTIAC SAGINAW GINAW FLINT ANSING DAKOTA RØBINSON GARLAND PEDORA EN A FEDORA CHATEAU FRESNO DAYTON CORTLAND SUBJECT PROPERTY ANDREWS SHIELDS CITY PRINCETON FRESNO **BROWN** VICINITY MAP Legend Subject Property City of Fresno City Sphere of Influence 0. 0.125 0.25 . . . . 0.5 . . . . 0.75 .





#### **EXISTING LAND USE MAP**





Driveway 2





### PROPOSED RESTROOM FACILITY FLOOR PLAN

320 +/- sq. ft.



#### **NORTH ELEVATION**



EAST ELEVATION



**WEST ELEVATION** 





| Findings<br>CUP 3718 | Description                                                          | Findings Met |
|----------------------|----------------------------------------------------------------------|--------------|
| 1                    | Size and shape of parcel is adequate.                                | YES          |
| 2                    | Streets and highways are adequate for use.                           | YES          |
| 3                    | No adverse effect on neighborhood.                                   | YES          |
| 4                    | General Plan consistency.