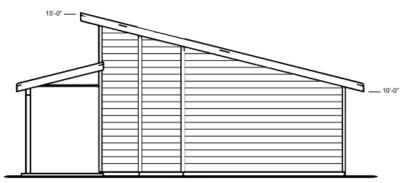

#### **NORTH ELEVATION**

EAST ELEVATION

**WEST ELEVATION** 

| Findings<br>CUP 3718 | Description                                                          | Findings Met |
|----------------------|----------------------------------------------------------------------|--------------|
| 1                    | Size and shape of parcel is adequate.                                | YES          |
| 2                    | Streets and highways are adequate for use.                           | YES          |
| 3                    | No adverse effect on neighborhood.                                   | YES          |
| 4                    | General Plan consistency.                                            | YES          |
| 5                    | Conditions necessary for public health, safety, and general welfare. | YES          |