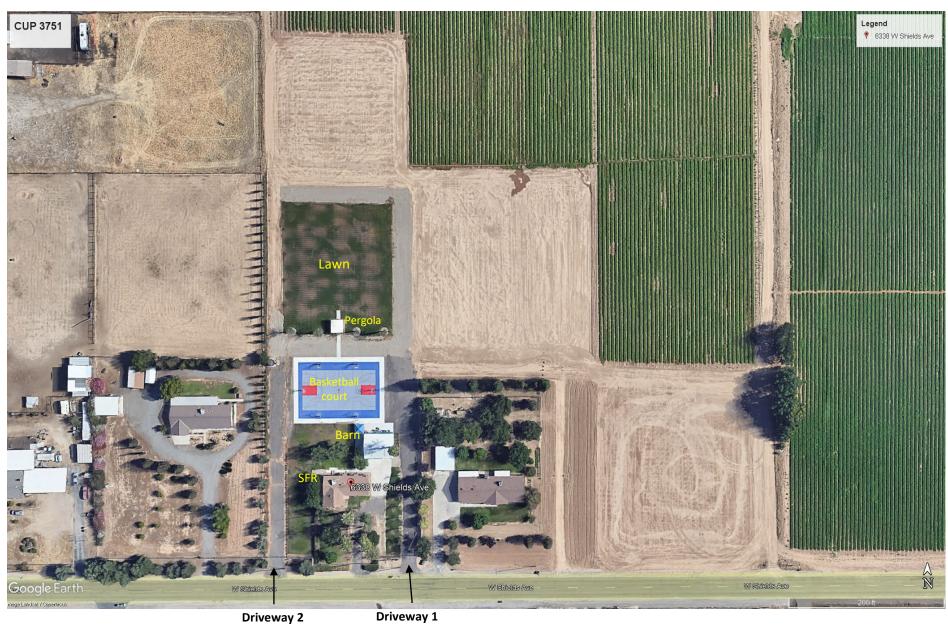

# DEPARTMENT of PUBLIC WORKS and PLANNING DEVELOPMENT SERVICES DIVISION



LOCATION MAP **CUP 3751 GETTYSBURG** NORWICH DONNER INDIANAPOLIS ASHCROFT HOLLAND U DONNER DONNER DONNER ASHCROF CITY SWIFT OF RICHERT SWIFT **FRESNO** SWIFT WILLIS # AUSTIN **ASHLAN** BUCKINGHAM BELLAIRE SUSSEX SUSSEX GRIFFITH PONTIAC SAGINAW GINAW FLINT ANSING DAKOTA RØBINSON GARLAND PEDORA EN A FEDORA CHATEAU FRESNO DAYTON CORTLAND SUBJECT PROPERTY ANDREWS SHIELDS CITY PRINCETON FRESNO **BROWN** VICINITY MAP Legend Subject Property City of Fresno City Sphere of Influence 0. 0.125 0.25 . . . . 0.5 . . . . 0.75 .





#### **EXISTING LAND USE MAP**





Driveway 2





### PROPOSED RESTROOM FACILITY FLOOR PLAN

320 +/- sq. ft.



#### **NORTH ELEVATION**



EAST ELEVATION



**WEST ELEVATION** 





| Findings<br>CUP 3718 | Description                                                          | Findings Met |
|----------------------|----------------------------------------------------------------------|--------------|
| 1                    | Size and shape of parcel is adequate.                                | YES          |
| 2                    | Streets and highways are adequate for use.                           | YES          |
| 3                    | No adverse effect on neighborhood.                                   | YES          |
| 4                    | General Plan consistency.