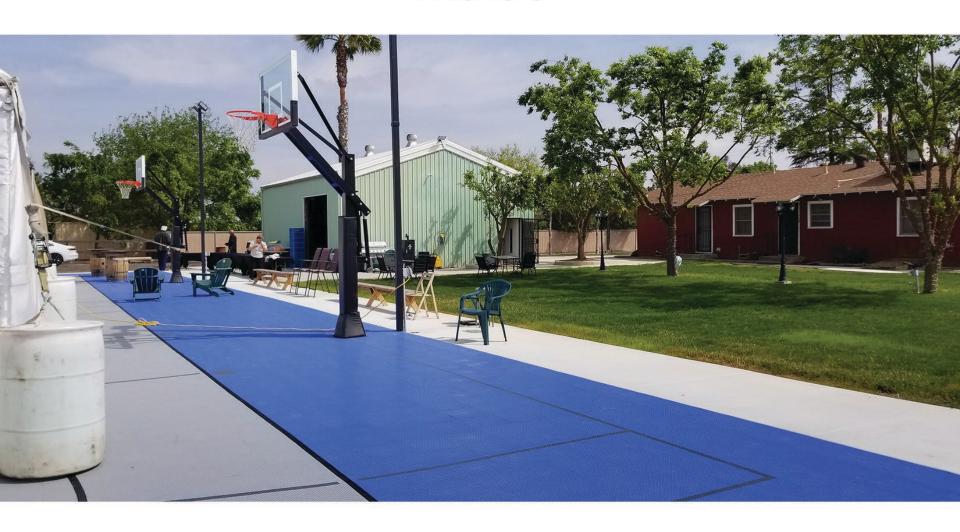

# DEPARTMENT of PUBLIC WORKS and PLANNING DEVELOPMENT SERVICES DIVISION

OVERALL PARCEL

**Driveway 1 Facing South** 

**Driveway 2 Facing Southwest** 

**Existing Basketball Court Facing Northeast** 

Existing Barn, Basketball Court, and Residence Facing Southeast