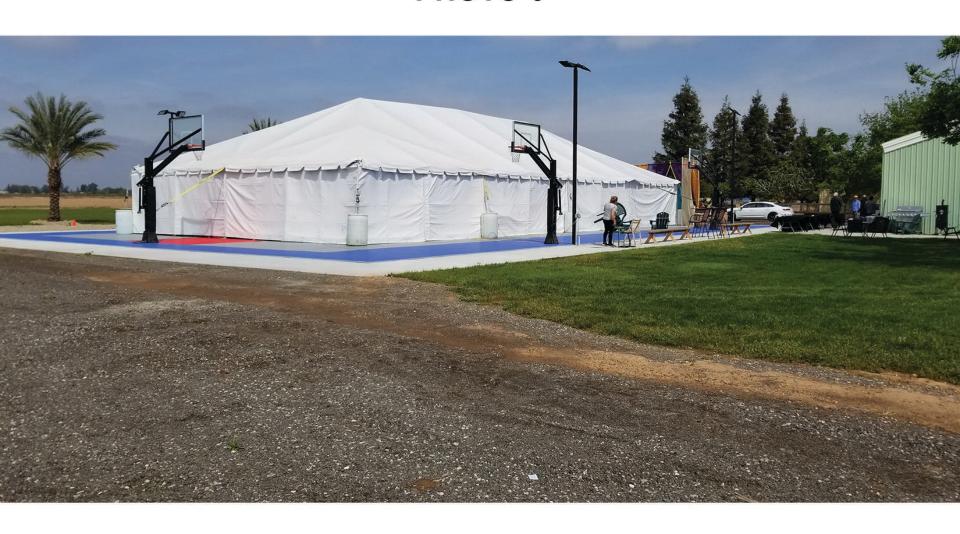

# DEPARTMENT of PUBLIC WORKS and PLANNING DEVELOPMENT SERVICES DIVISION

OVERALL PARCEL

**Driveway 1 Facing South** 

**Driveway 2 Facing Southwest** 

**Existing Basketball Court Facing Northeast** 

Existing Barn, Basketball Court, and Residence Facing Southeast