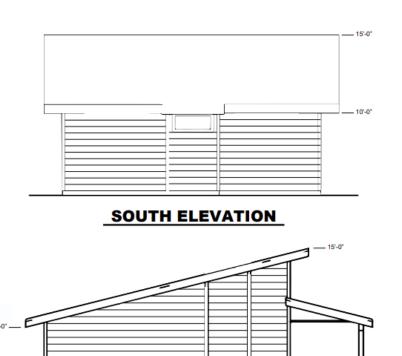

#### **NORTH ELEVATION**

EAST ELEVATION

**WEST ELEVATION** 

| Findings<br>CUP 3718 | Description                                                          | Findings Met |
|----------------------|----------------------------------------------------------------------|--------------|
| 1                    | Size and shape of parcel is adequate.                                | YES          |
| 2                    | Streets and highways are adequate for use.                           | YES          |
| 3                    | No adverse effect on neighborhood.                                   | YES          |
| 4                    | General Plan consistency.                                            | YES          |
| 5                    | Conditions necessary for public health, safety, and general welfare. | YES          |