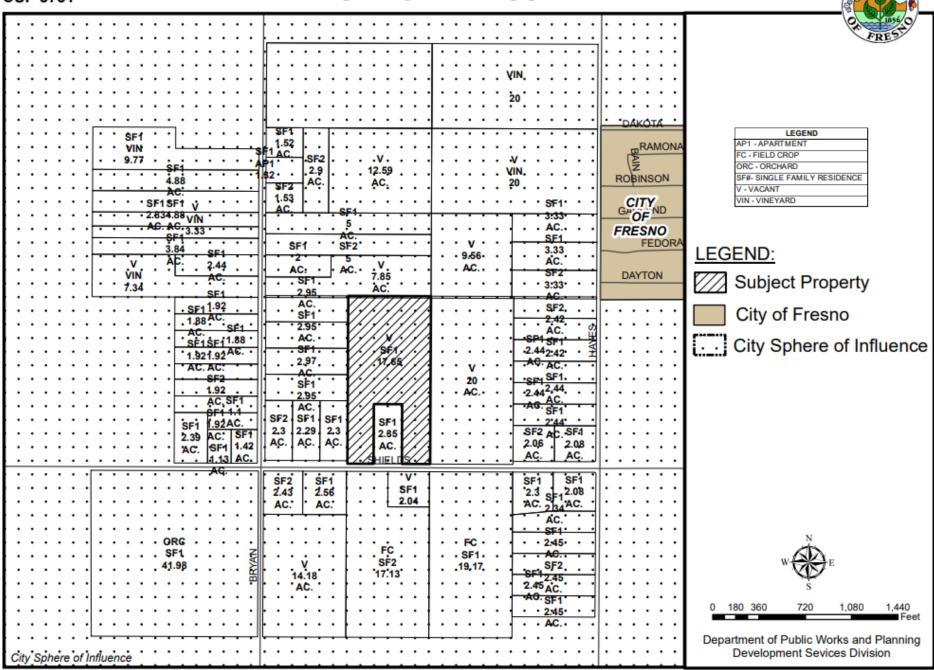

# DEPARTMENT of PUBLIC WORKS and PLANNING DEVELOPMENT SERVICES DIVISION



LOCATION MAP **CUP 3751 GETTYSBURG** NORWICH DONNER INDIANAPOLIS ASHCROFT HOLLAND U DONNER DONNER DONNER ASHCROF CITY SWIFT OF RICHERT SWIFT **FRESNO** SWIFT WILLIS # AUSTIN **ASHLAN** BUCKINGHAM BELLAIRE SUSSEX SUSSEX GRIFFITH PONTIAC SAGINAW GINAW FLINT ANSING DAKOTA RØBINSON GARLAND PEDORA EN A FEDORA CHATEAU FRESNO DAYTON CORTLAND SUBJECT PROPERTY ANDREWS SHIELDS CITY PRINCETON FRESNO **BROWN** VICINITY MAP Legend Subject Property City of Fresno City Sphere of Influence 0. 0.125 0.25 . . . . 0.5 . . . . 0.75 .





#### **EXISTING LAND USE MAP**





Driveway 2





### PROPOSED RESTROOM FACILITY FLOOR PLAN

320 +/- sq. ft.



#### **NORTH ELEVATION**



EAST ELEVATION



**WEST ELEVATION** 





| Findings<br>CUP 3718 | Description                                                          | Findings Met |
|----------------------|----------------------------------------------------------------------|--------------|
| 1                    | Size and shape of parcel is adequate.                                | YES          |
| 2                    | Streets and highways are adequate for use.                           | YES          |
| 3                    | No adverse effect on neighborhood.                                   | YES          |
| 4                    | General Plan consistency.