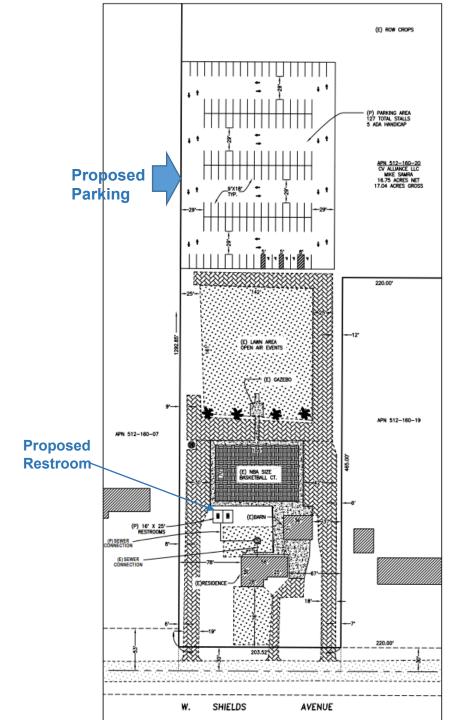

# DEPARTMENT of PUBLIC WORKS and PLANNING DEVELOPMENT SERVICES DIVISION



LOCATION MAP **CUP 3751 GETTYSBURG** NORWICH DONNER INDIANAPOLIS ASHCROFT HOLLAND U DONNER DONNER DONNER ASHCROF CITY SWIFT OF RICHERT SWIFT **FRESNO** SWIFT WILLIS # AUSTIN **ASHLAN** BUCKINGHAM BELLAIRE SUSSEX SUSSEX GRIFFITH PONTIAC SAGINAW GINAW FLINT ANSING DAKOTA RØBINSON GARLAND PEDORA EN A FEDORA CHATEAU FRESNO DAYTON CORTLAND SUBJECT PROPERTY ANDREWS SHIELDS CITY PRINCETON FRESNO **BROWN** VICINITY MAP Legend Subject Property City of Fresno City Sphere of Influence 0. 0.125 0.25 . . . . 0.5 . . . . 0.75 .





#### **EXISTING LAND USE MAP**





Driveway 2





### PROPOSED RESTROOM FACILITY FLOOR PLAN

320 +/- sq. ft.



#### **NORTH ELEVATION**



EAST ELEVATION



**WEST ELEVATION** 





| Findings<br>CUP 3718 | Description                                                          | Findings Met |
|----------------------|----------------------------------------------------------------------|--------------|
| 1                    | Size and shape of parcel is adequate.                                | YES          |
| 2                    | Streets and highways are adequate for use.                           | YES          |
| 3                    | No adverse effect on neighborhood.                                   | YES          |
| 4                    | General Plan consistency.                                            | YES