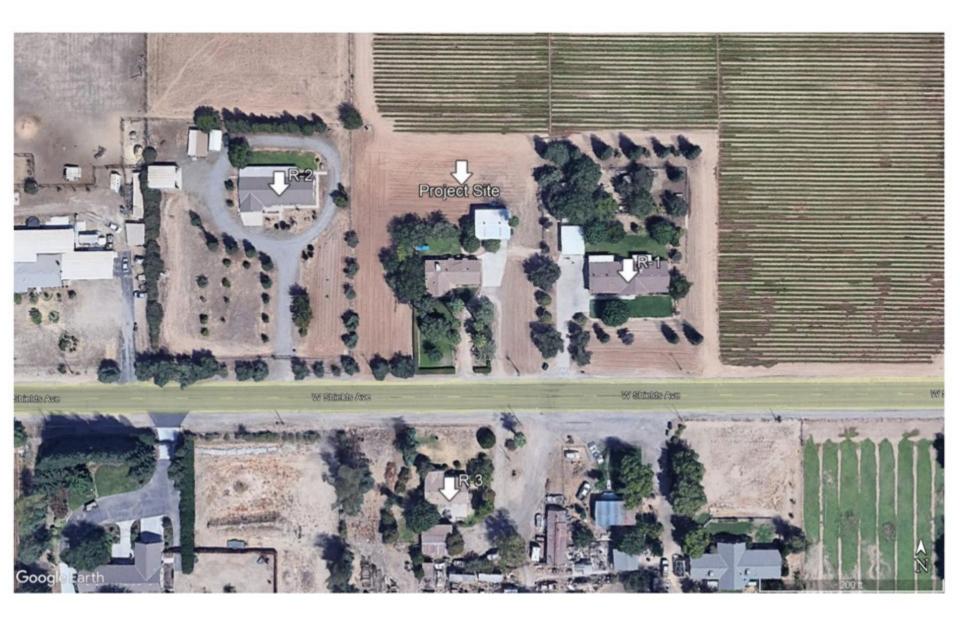

| Findings Met |
|----------------------|----------------------------------------------------------------------|--------------|
| 1                    | Size and shape of parcel is adequate.                                | YES          |
| 2                    | Streets and highways are adequate for use.                           | YES          |
| 3                    | No adverse effect on neighborhood.                                   | YES          |
| 4                    | General Plan consistency.                                            | YES          |
| 5                    | Conditions necessary for public health, safety, and general welfare. | YES          |



# DEPARTMENT of PUBLIC WORKS and PLANNING DEVELOPMENT SERVICES DIVISION







OVERALL PARCEL







**Driveway 1 Facing South** 



**Driveway 2 Facing Southwest** 



**Existing Basketball Court Facing Northeast** 



Existing Barn, Basketball Court, and Residence Facing Southeast