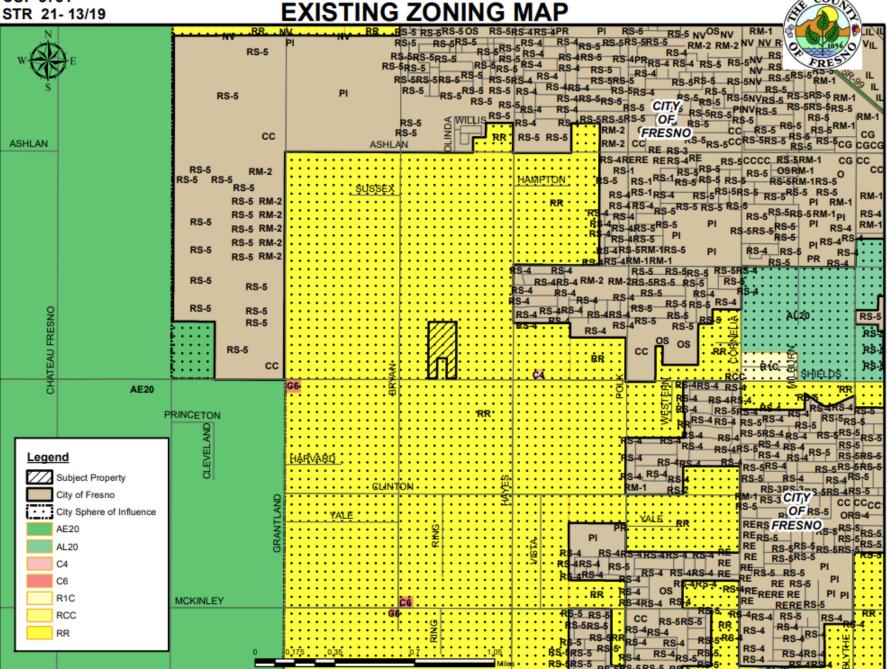

# DEPARTMENT of PUBLIC WORKS and PLANNING DEVELOPMENT SERVICES DIVISION



LOCATION MAP **CUP 3751 GETTYSBURG** NORWICH DONNER INDIANAPOLIS ASHCROFT HOLLAND U DONNER DONNER DONNER ASHCROF CITY SWIFT OF RICHERT SWIFT **FRESNO** SWIFT WILLIS # AUSTIN **ASHLAN** BUCKINGHAM BELLAIRE SUSSEX SUSSEX GRIFFITH PONTIAC SAGINAW GINAW FLINT ANSING DAKOTA RØBINSON GARLAND PEDORA EN A FEDORA CHATEAU FRESNO DAYTON CORTLAND SUBJECT PROPERTY ANDREWS SHIELDS CITY PRINCETON FRESNO **BROWN** VICINITY MAP Legend Subject Property City of Fresno City Sphere of Influence 0. 0.125 0.25 . . . . 0.5 . . . . 0.75 .





#### **EXISTING LAND USE MAP**





Driveway 2





### PROPOSED RESTROOM FACILITY FLOOR PLAN

320 +/- sq. ft.



#### **NORTH ELEVATION**



EAST ELEVATION



**WEST ELEVATION** 





| Findings<br>CUP 3718 | Description                                                          | Findings Met |
|----------------------|----------------------------------------------------------------------|--------------|
| 1                    | Size and shape of parcel is adequate.                                | YES          |
| 2                    | Streets and highways are adequate for use.                           | YES          |
| 3                    | No adverse effect on neighborhood.                                   | YES          |
| 4                    | General Plan consistency.