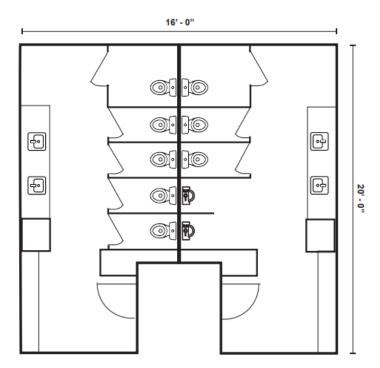

# DEPARTMENT of PUBLIC WORKS and PLANNING DEVELOPMENT SERVICES DIVISION



LOCATION MAP **CUP 3751 GETTYSBURG** NORWICH DONNER INDIANAPOLIS ASHCROFT HOLLAND U DONNER DONNER DONNER ASHCROF CITY SWIFT OF RICHERT SWIFT **FRESNO** SWIFT WILLIS # AUSTIN **ASHLAN** BUCKINGHAM BELLAIRE SUSSEX SUSSEX GRIFFITH PONTIAC SAGINAW GINAW FLINT ANSING DAKOTA RØBINSON GARLAND PEDORA EN A FEDORA CHATEAU FRESNO DAYTON CORTLAND SUBJECT PROPERTY ANDREWS SHIELDS CITY PRINCETON FRESNO **BROWN** VICINITY MAP Legend Subject Property City of Fresno City Sphere of Influence 0. 0.125 0.25 . . . . 0.5 . . . . 0.75 .





#### **EXISTING LAND USE MAP**





Driveway 2





### PROPOSED RESTROOM FACILITY FLOOR PLAN

320 +/- sq. ft.



#### **NORTH ELEVATION**



EAST ELEVATION



**WEST ELEVATION** 





| Findings<br>CUP 3718 | Description                                                          | Findings Met |
|----------------------|----------------------------------------------------------------------|--------------|
| 1                    | Size and shape of parcel is adequate.                                | YES          |
| 2                    | Streets and highways are adequate for use.                           | YES          |
| 3                    | No adverse effect on neighborhood.                                   | YES          |
| 4                    | General Plan consistency.                                            | YES          |