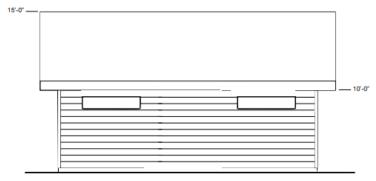

#### **NORTH ELEVATION**

EAST ELEVATION

**WEST ELEVATION** 

| Findings<br>CUP 3718 | Description                                                          | Findings Met |
|----------------------|----------------------------------------------------------------------|--------------|
| 1                    | Size and shape of parcel is adequate.                                | YES          |
| 2                    | Streets and highways are adequate for use.                           | YES          |
| 3                    | No adverse effect on neighborhood.                                   | YES          |
| 4                    | General Plan consistency.                                            | YES          |
| 5                    | Conditions necessary for public health, safety, and general welfare. | YES          |