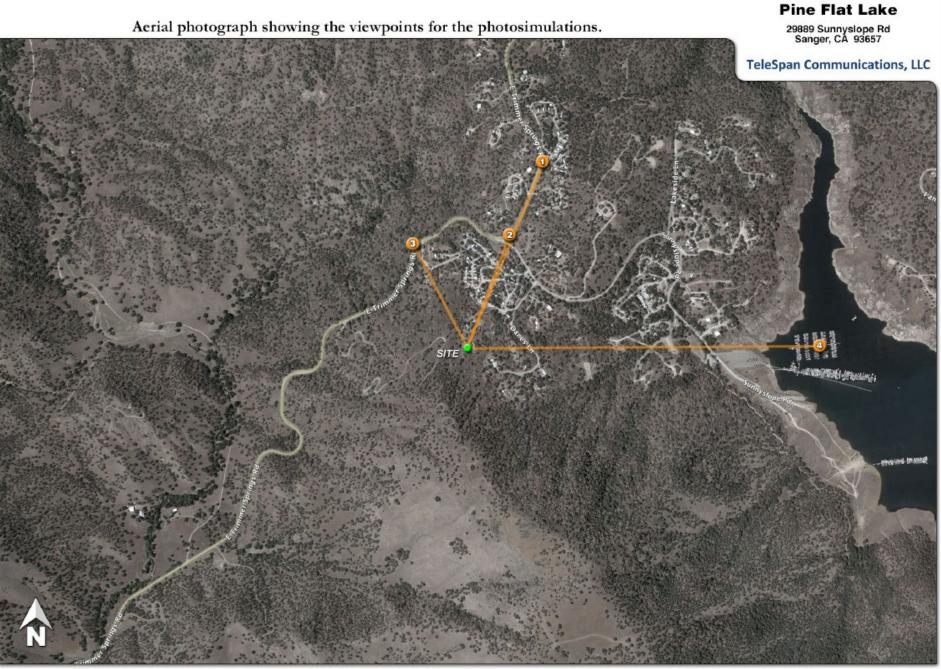

This is a line-of-sight graphic which indicates which locations are visible from the top of the monopine. Only locations that have a direct line of sight toward the monopine can be seen in this view. If a specific location is not visible, then from that location the monopine will not be visible.