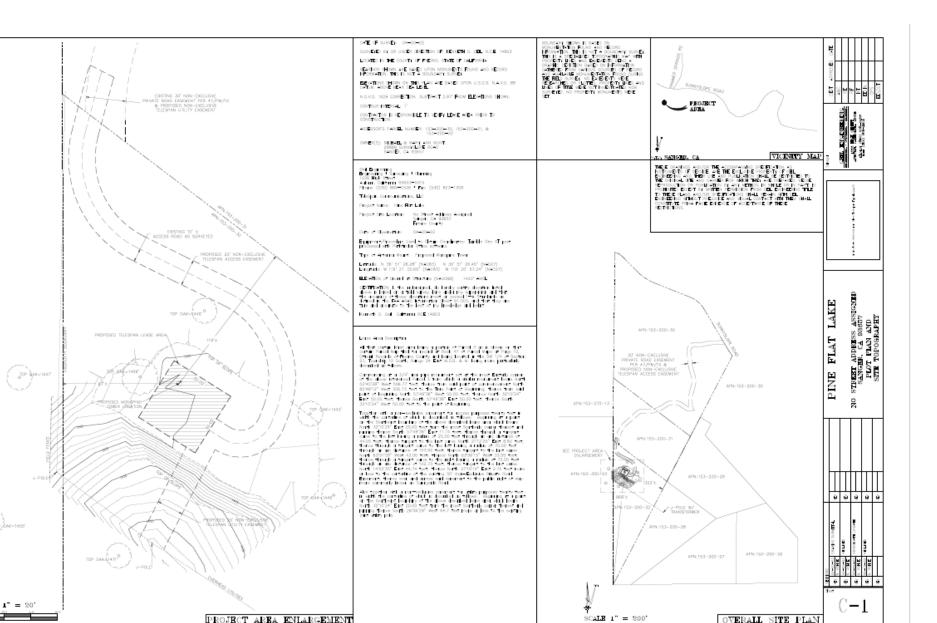

## DEPARTMENT of PUBLIC WORKS and PLANNING DEVELOPMENT SERVICES DIVISION





## EXISTING LAND USE MAP

















© Copyright 2021 Previsualists Inc. • www.photosim.com • Any modification is strictly prohibited. Printing letter size or larger is permissible. This photosimulation is based upon information provided by the project applicant.

This is a line-of-sight graphic which indicates which locations are visible from the top of the monopine. Only locations that have a direct line of sight toward the monopine can be seen in this view. If a specific location is not visible, then from that location the monopine will not be visible.

## **Pine Flat Lake**

29889 Sunnyslope Rd Sanger, CA 93657

TeleSpan Communications, LLC

Photograph from a drone stationed at 100 ft above ground level, representing the view from the top of the proposed antennas.



This is a line-of-sight graphic which indic