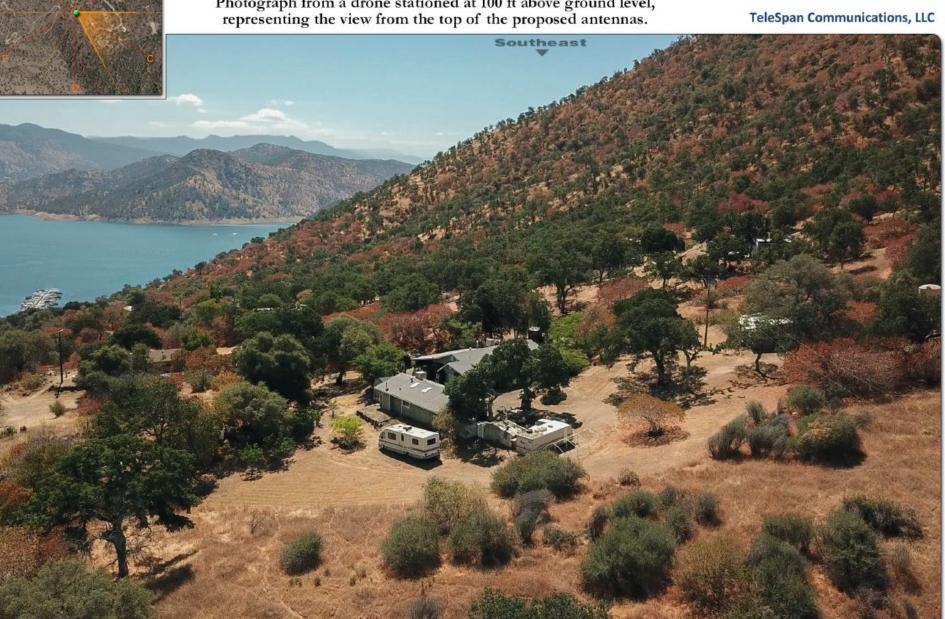

## **Pine Flat Lake**

29889 Sunnyslope Rd Sanger, CA 93657

TeleSpan Communications, LLC

Photograph from a drone stationed at 100 ft above ground level, representing the view from the top of the proposed antennas.

**Pine Flat Lake** 

29889 Sunnyslope Rd Sanger, CA 93657

Photograph from a drone stationed at 100 ft above ground level, representing the view from the top of the proposed antennas. TeleSpan Communications, LLC Northeast Pine Flat Lake Marina Photosimulation provided from here