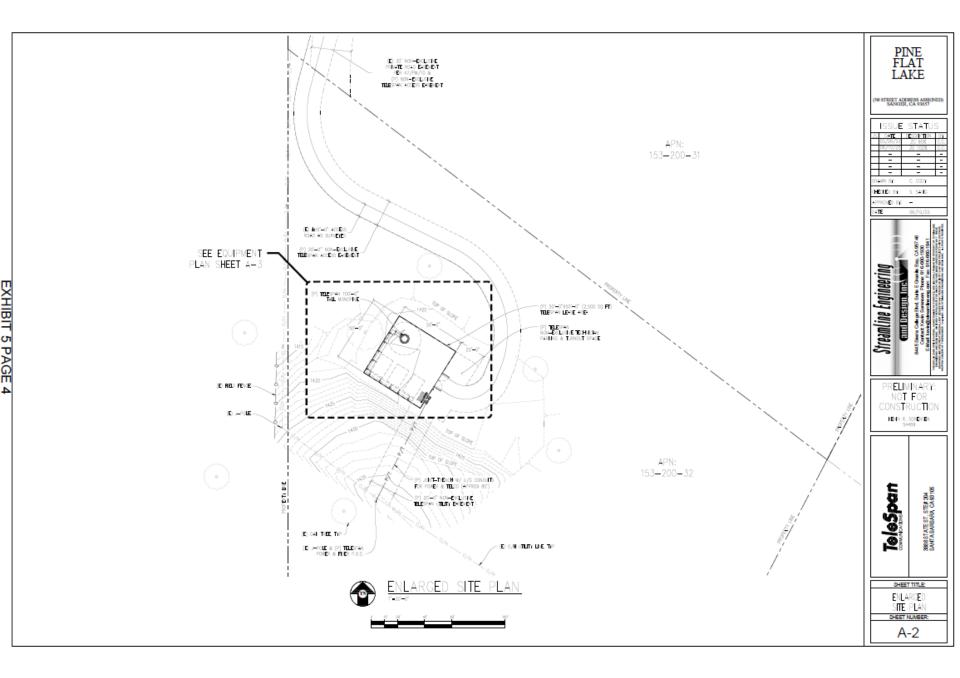

## DEPARTMENT of PUBLIC WORKS and PLANNING DEVELOPMENT SERVICES DIVISION





## EXISTING LAND USE MAP

















© Copyright 2021 Previsualists Inc. • www.photosim.com • Any modification is strictly prohibited. Printing letter size or larger is permissible. This photosimulation is based upon information provided by the project applicant.

This is a line-of-sight graphic which indicates which locations are visible from the top of the monopine. Only locations that have a direct line of sight toward the monopine can be seen in this view. If a specific location is not visible, then from that location the monopine will not be visible.

## **Pine Flat Lake**

29889 Sunnyslope Rd Sanger, CA 93657

TeleSpan Communications, LLC

Photograph from a drone stationed at 100 ft above ground level, representing the view from the top of the proposed antennas.



This is a line-of-sight graphic which indicates