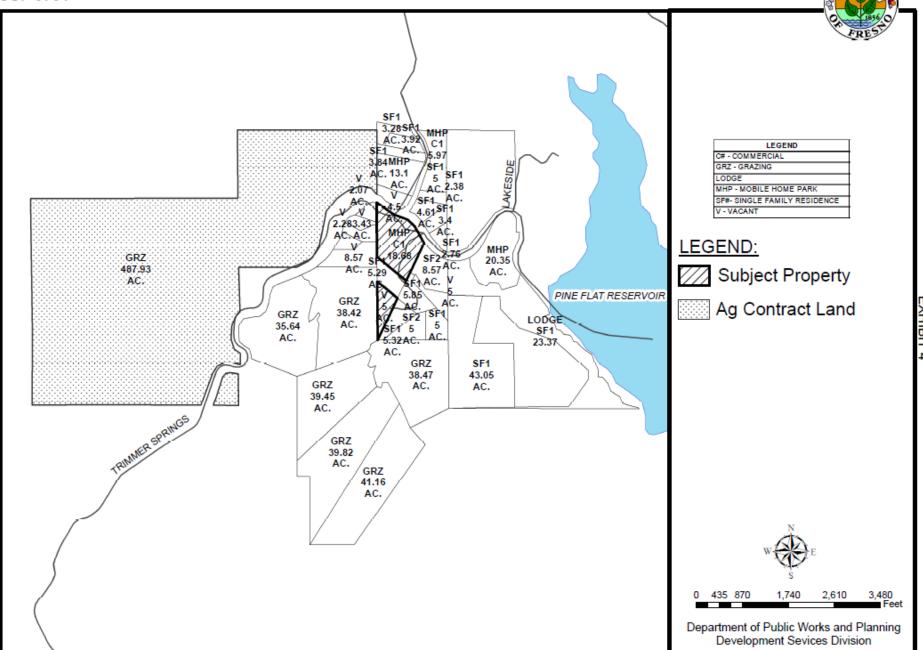

## DEPARTMENT of PUBLIC WORKS and PLANNING DEVELOPMENT SERVICES DIVISION





## EXISTING LAND USE MAP

















© Copyright 2021 Previsualists Inc. • www.photosim.com • Any modification is strictly prohibited. Printing letter size or larger is permissible. This photosimulation is based upon information provided by the project applicant.

This is a line-of-sight graphic which indicates which locations are visible from the top of the monopine. Only locations that have a direct line of sight toward the monopine can be seen in this view. If a specific location is not visible, then from that location the monopine will not be visible.

## **Pine Flat Lake**

29889 Sunnyslope Rd Sanger, CA 93657

TeleSpan Communications, LLC

Photograph from a drone stationed at 100 ft above ground level, representing the view from the top of the proposed antennas.



This is a line-of-sight graphic which i