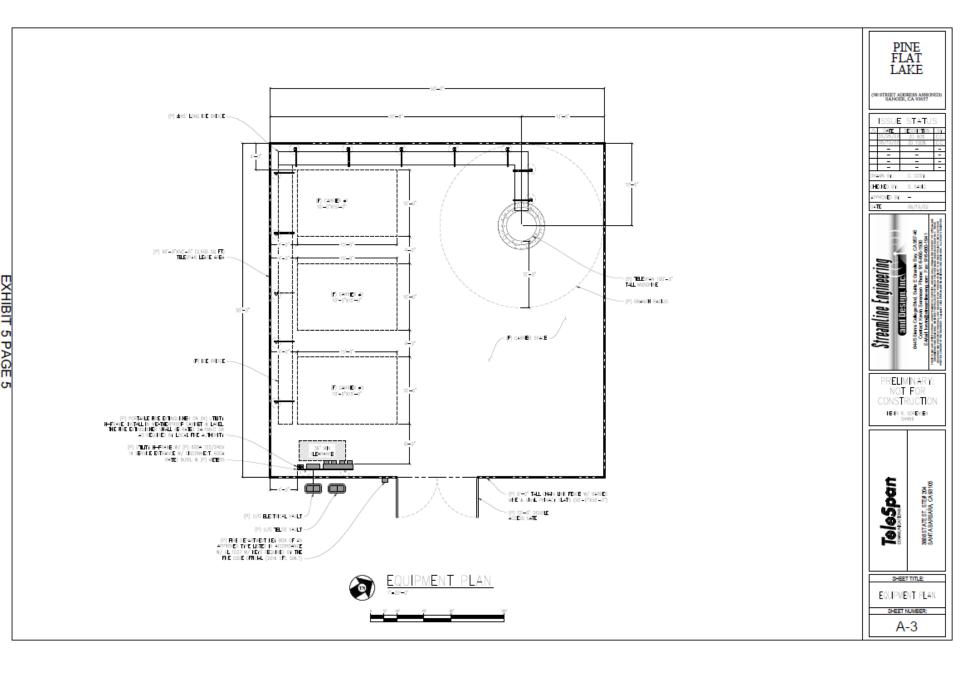

## DEPARTMENT of PUBLIC WORKS and PLANNING DEVELOPMENT SERVICES DIVISION





## EXISTING LAND USE MAP

















© Copyright 2021 Previsualists Inc. • www.photosim.com • Any modification is strictly prohibited. Printing letter size or larger is permissible. This photosimulation is based upon information provided by the project applicant.

This is a line-of-sight graphic which indicates which locations are visible from the top of the monopine. Only locations that have a direct line of sight toward the monopine can be seen in this view. If a specific location is not visible, then from that location the monopine will not be visible.

## **Pine Flat Lake**

29889 Sunnyslope Rd Sanger, CA 93657

TeleSpan Communications, LLC

Photograph from a drone stationed at 100 ft above ground level, representing the view from the top of the proposed antennas.



This is a line-of-sight graphic which indicates w