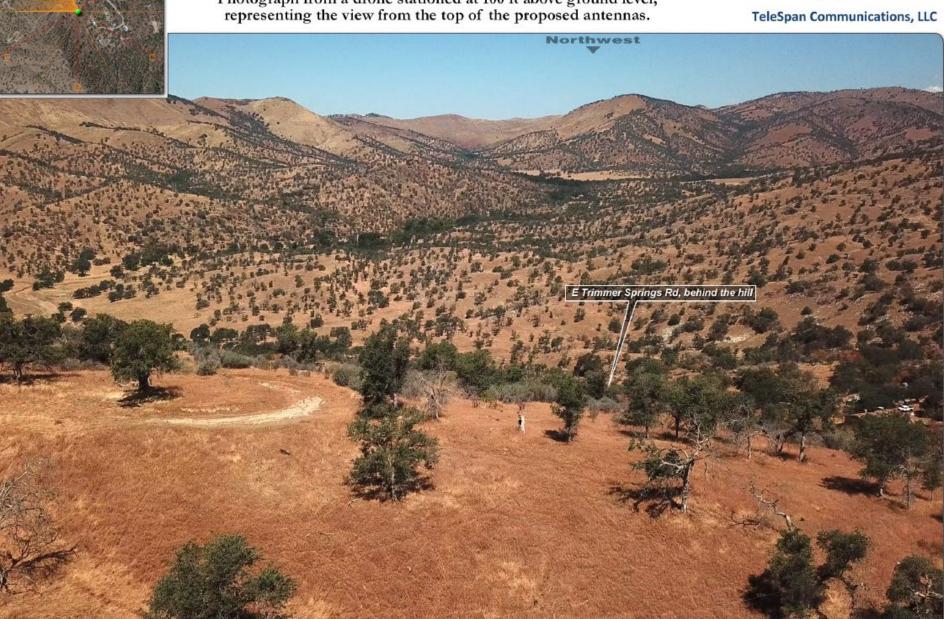

## **Pine Flat Lake**

29889 Sunnyslope Rd Sanger, CA 93657

Photograph from a drone stationed at 100 ft above ground level,

© Copyright 2021 Previsualists Inc. • www.photosim.com • Any modification is strictly prohibited. Printing letter size or larger is permissible. This photosimulation is based upon information provided by the project applicant.