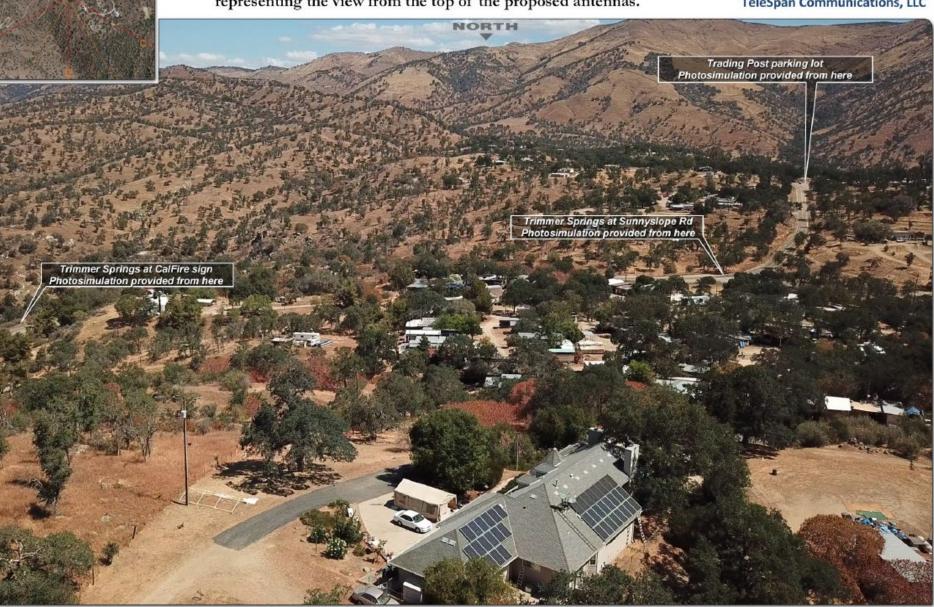

## **Pine Flat Lake**

29889 Sunnyslope Rd Sanger, CA 93657

TeleSpan Communications, LLC

Photograph from a drone stationed at 100 ft above ground level, representing the view from the top of the proposed antennas.