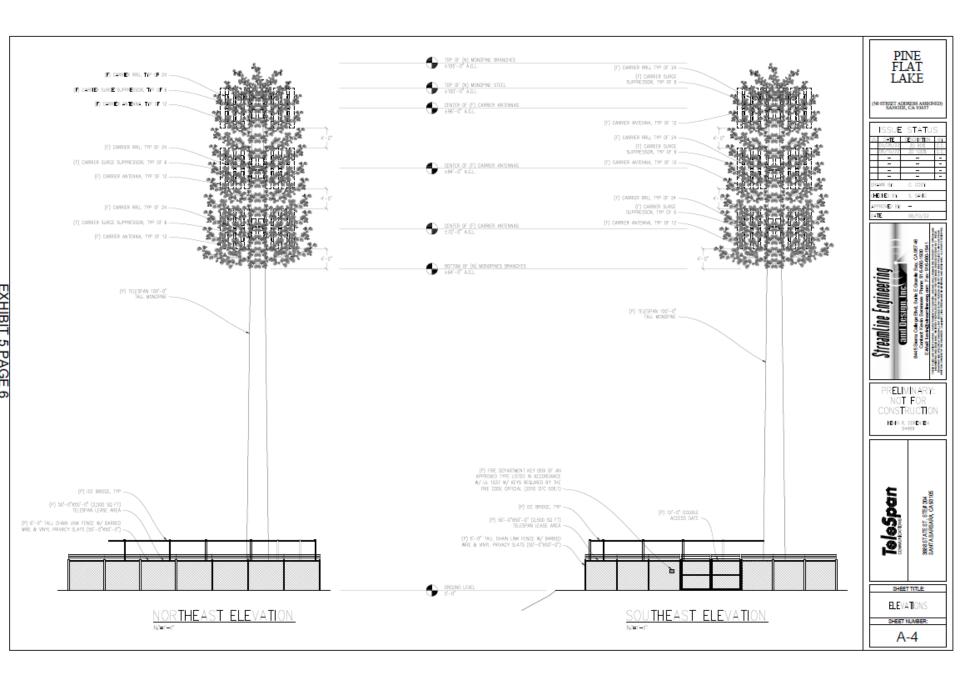

## DEPARTMENT of PUBLIC WORKS and PLANNING DEVELOPMENT SERVICES DIVISION





## EXISTING LAND USE MAP

















© Copyright 2021 Previsualists Inc. • www.photosim.com • Any modification is strictly prohibited. Printing letter size or larger is permissible. This photosimulation is based upon information provided by the project applicant.

This is a line-of-sight graphic which indicates which locations are visible from the top of the monopine. Only locations that have a direct line of sight toward the monopine can be seen in this view. If a specific location is not visible, then from that location the monopine will not be visible.

## **Pine Flat Lake**

29889 Sunnyslope Rd Sanger, CA 93657

TeleSpan Communications, LLC

Photograph from a drone stationed at 100 ft above ground level, representing the view from the top of the proposed antennas.



This is a line-of-sight graphic which indicates whi