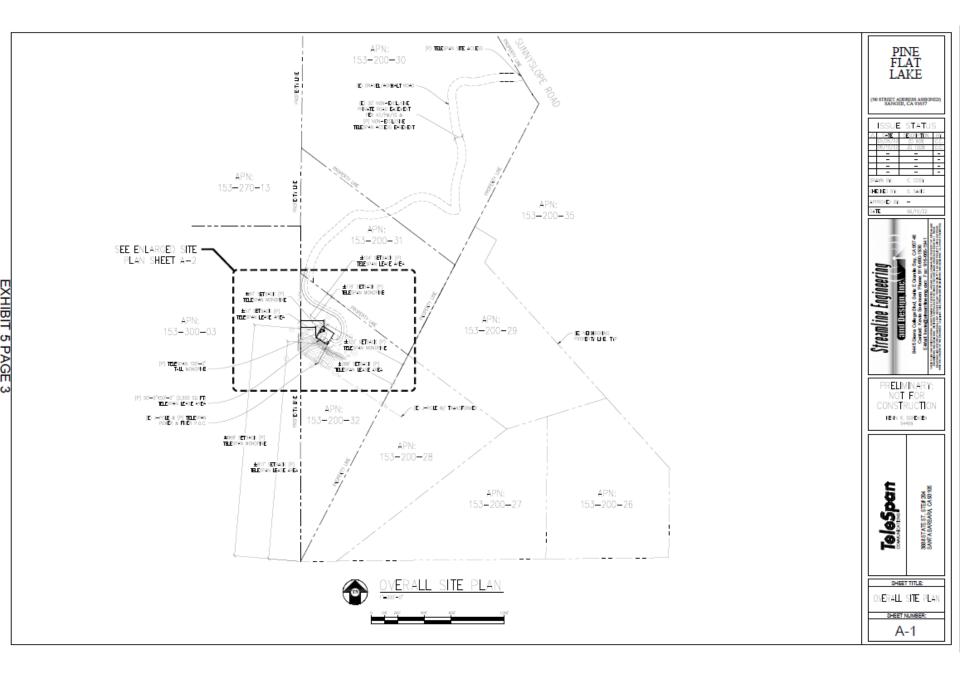

## DEPARTMENT of PUBLIC WORKS and PLANNING DEVELOPMENT SERVICES DIVISION





## EXISTING LAND USE MAP

















© Copyright 2021 Previsualists Inc. • www.photosim.com • Any modification is strictly prohibited. Printing letter size or larger is permissible. This photosimulation is based upon information provided by the project applicant.

This is a line-of-sight graphic which indicates which locations are visible from the top of the monopine. Only locations that have a direct line of sight toward the monopine can be seen in this view. If a specific location is not visible, then from that location the monopine will not be visible.

## **Pine Flat Lake**

29889 Sunnyslope Rd Sanger, CA 93657

TeleSpan Communications, LLC

Photograph from a drone stationed at 100 ft above ground level, representing the view from the top of the proposed antennas.



This is a line-of-sight graphic which indicat