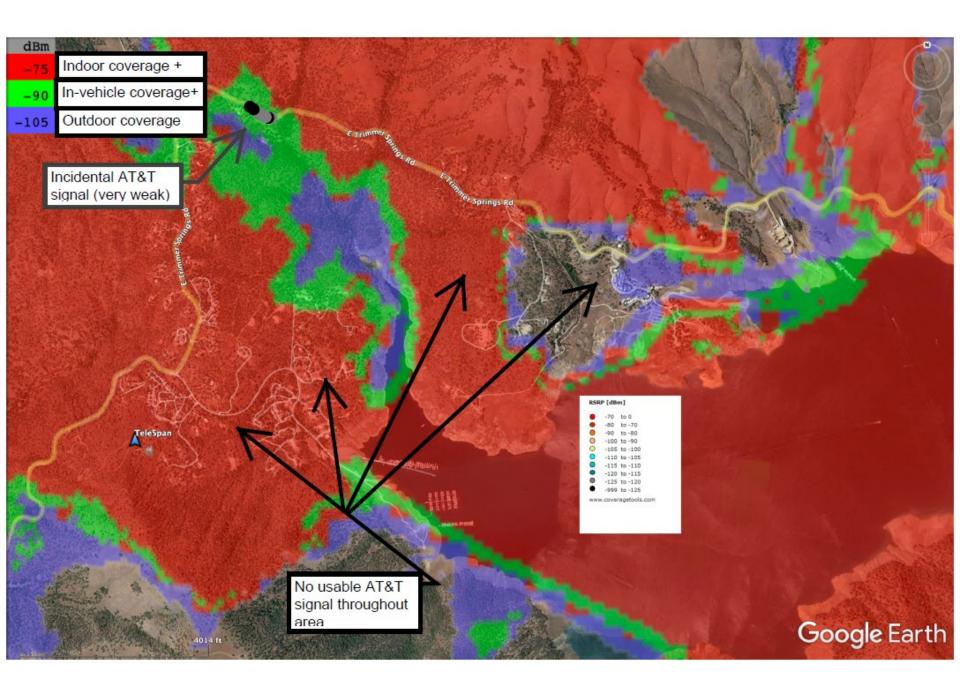

This is a line-of-sight graphic which indicates which locations are visible from the top of the monopine. Only locations that have a direct line of sight toward the monopine can be seen in this view. If a specific location is not visible, then from that location the monopine will not be visible.