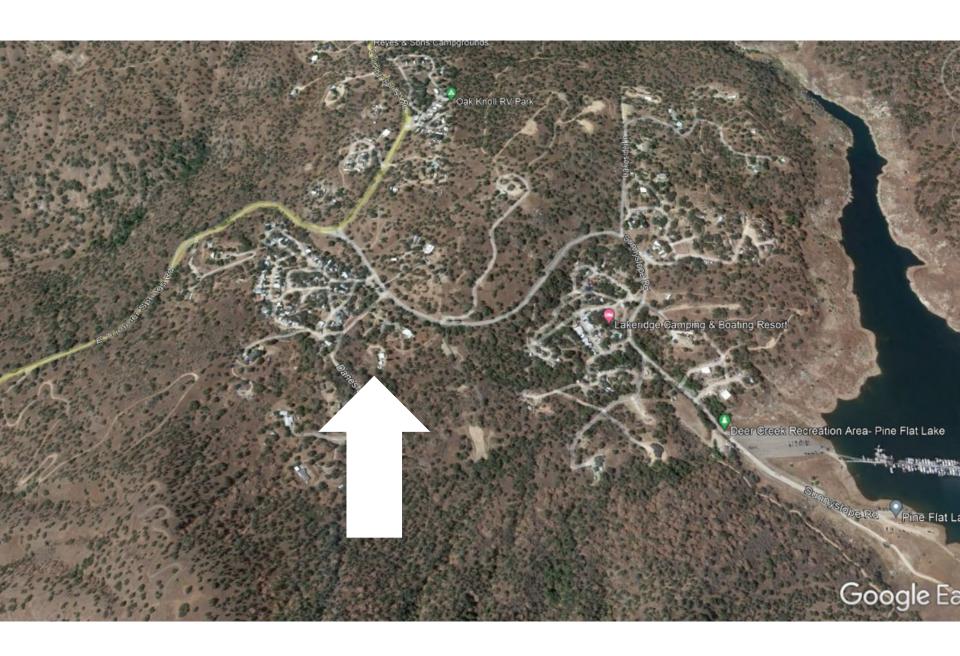

This is a line-of-sight graphic which indicates which locations are visible from the top of the monopine. Only locations that have a direct line of sight toward the monopine can be seen in this view. If a specific location is not visible, then from that location the monopine will not be visible.

## **Pine Flat Lake**

29889 Sunnyslope Rd Sanger, CA 93657

TeleSpan Communications, LLC

Photograph from a drone stationed at 100 ft above ground level, representing the view from the top of the proposed antennas.