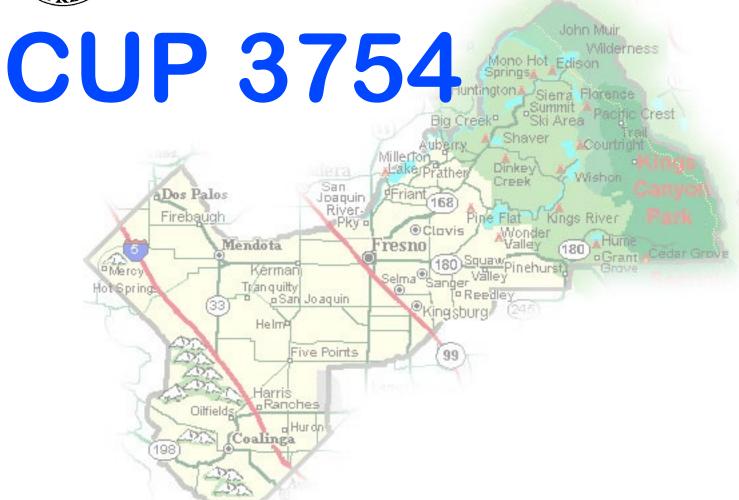

## DEPARTMENT of PUBLIC WORKS and PLANNING DEVELOPMENT SERVICES DIVISION





## EXISTING LAND USE MAP

















© Copyright 2021 Previsualists Inc. • www.photosim.com • Any modification is strictly prohibited. Printing letter size or larger is permissible. This photosimulation is based upon information provided by the project applicant.

This is a line-of-sight graphic which indicates which locations are visible from the top of the monopine. Only locations that have a direct line of sight toward the monopine can be seen in this view. If a specific location is not visible, then from that location the monopine will not be visible.

## **Pine Flat Lake**

29889 Sunnyslope Rd Sanger, CA 93657

TeleSpan Communications, LLC

Photograph from a drone stationed at 100 ft above ground level, representing the view from the top of the proposed antennas.



This is a