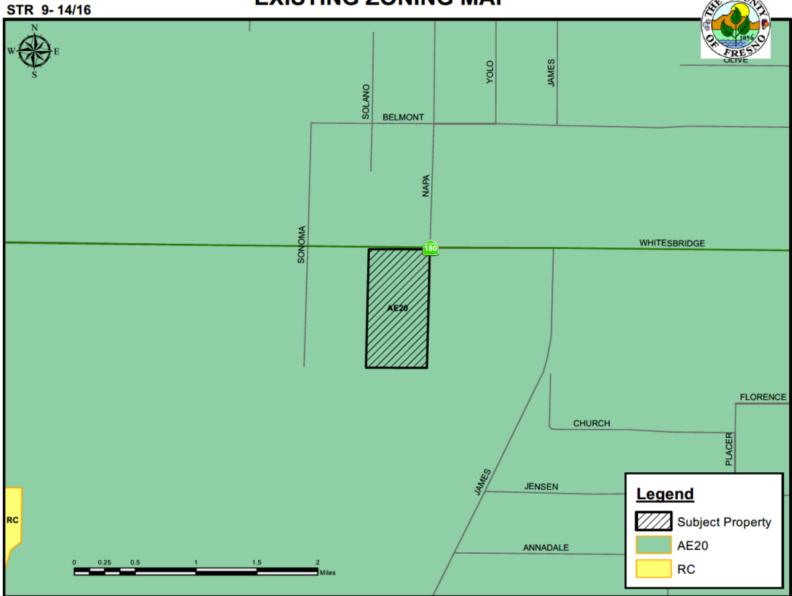

#### **EXISTING ZONING MAP**

| Findings | Description                                                          | Findings Met |
|----------|----------------------------------------------------------------------|--------------|
| 1        | Size and shape of parcel is adequate.                                | YES          |
| 2        | Streets and highways are adequate for use.                           | YES          |
| 3        | No adverse effect on neighborhood.                                   | YES          |
| 4        | General Plan consistency.                                            | YES          |
| 5        | Conditions necessary for public health, safety, and general welfare. | YES          |