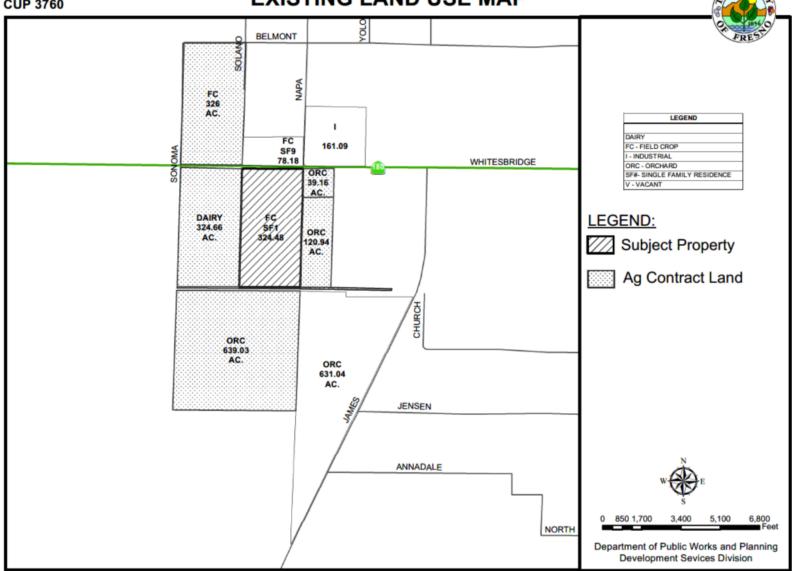

# DEPARTMENT of PUBLIC WORKS and PLANNING DEVELOPMENT SERVICES & CAPITAL PROJECTS DIVISION





### **LOCATION MAP CUP 3760** BELMONT WHITESBRIDGE SUBJECT PROPERTY FLORENCE VICINITY MAP CHURCH **JENSEN** ANNADALE 0 0.225 0.45 1.35 1.8

#### **CUP 3760**

#### **EXISTING LAND USE MAP**



#### **EXISTING ZONING MAP**









| Findings | Description                                                          | Findings Met |
|----------|----------------------------------------------------------------------|--------------|
| 1        | Size and shape of parcel is adequate.                                | YES          |
| 2        | Streets and highways are adequate for use.                           | YES          |
| 3        | No adverse effect on neighborhood.                                   | YES          |
| 4        | General Plan consistency.                                            | YES          |
| 5        | Conditions necessary for public health, safety, and general welfare. | YES          |



# DEPARTMENT of PUBLIC WORKS and PLANNING DEVELOPMENT SERVICES &