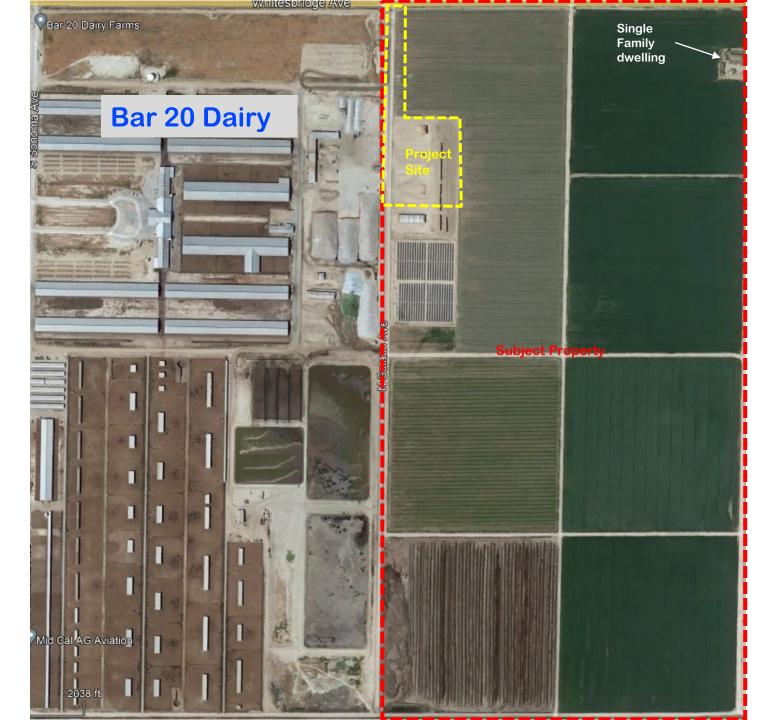

### **LOCATION MAP CUP 3760** BELMONT WHITESBRIDGE SUBJECT PROPERTY FLORENCE VICINITY MAP CHURCH **JENSEN** ANNADALE 0 0.225 0.45 1.35 1.8