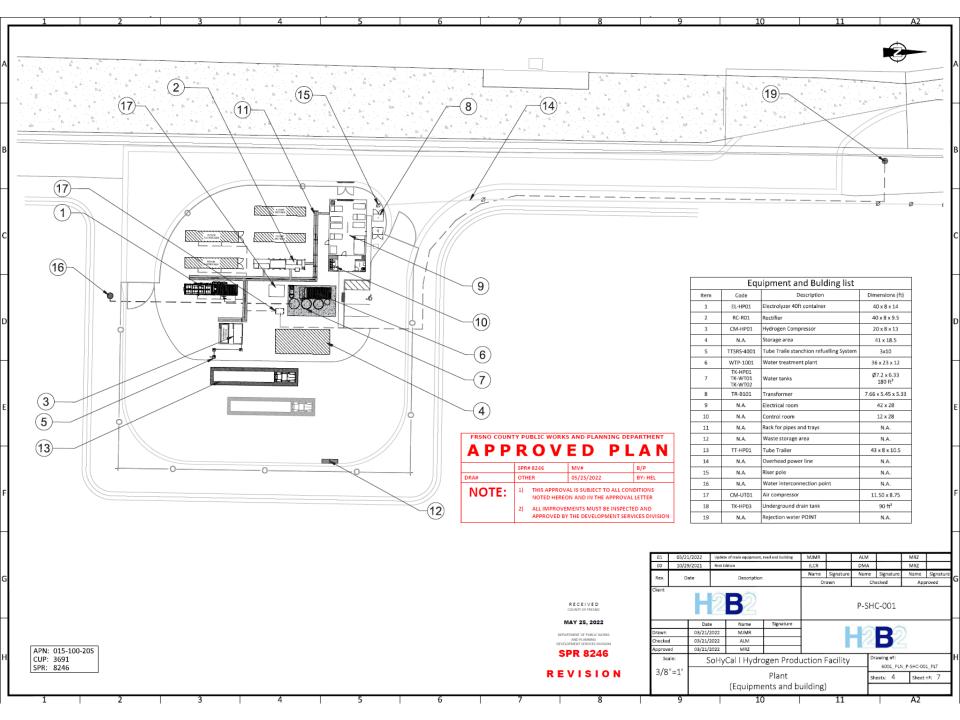

### **Equipment and Bulding List**

| zquipinent and zaram8 ziet |                               |                                          |                           |  |
|----------------------------|-------------------------------|------------------------------------------|---------------------------|--|
| Item                       | Code                          | Description                              | Dimensions (ft)           |  |
| 1                          | HP-EL01                       | Electrolyzer 40ft Container              | 40 x 8 x 14               |  |
| 2                          | RC-R01                        | Rectifier                                | 40 x 8 x 9.5              |  |
| 3                          | HP-CM01                       | Hydrogen Compressor                      | 20 x 8 x 13               |  |
| 4                          | N.A.                          | Storage Area                             | 41 × 18.5                 |  |
| 5                          | HP-TS01                       | Tube Trailer Stanchion Refuelling System | 3x10                      |  |
| 6                          | HP-WT01                       | Water Treatment Plant                    | 36 x 23 x 12              |  |
| 7                          | WT-TK01<br>WT-TK02<br>WT-TK03 | Water Tanks                              | Ø7.2 x 6.33<br>1,120 gal. |  |
| 8                          | TR-B101                       | Transformer (1.00 MVA)                   | 6.03 x 5.31 x 6.08        |  |
| 9                          | TR-B103                       | Transformer (1.50 MVA)                   | 6.03 x 5.48 x 6.08        |  |
| 10                         | N.A.                          | Electrical Room                          | 42 x 28                   |  |
| 11                         | N.A.                          | Control Room                             | 12 x 28                   |  |
| 12                         | N.A.                          | Ladder Trays                             | N.A.                      |  |
| 13                         | N.A.                          | Waste Storage Area                       | N.A.                      |  |
| 14                         | HP-TT01                       | Tube Trailer                             | 43 x 8 x 10.5             |  |
| 15                         | N.A.                          | Overhead Power Line                      | N.A.                      |  |
| 16                         | N.A.                          | Riser Pole                               | N.A.                      |  |
| 17                         | N.A.                          | Water Interconnection Point              | N.A.                      |  |
| 18                         | UT-CM01                       | Air Compressor                           | 11.50 x 8.75              |  |
| 19                         | HP-TK01                       | Hydrogen buffer                          | 250 gal.                  |  |
| 20                         | HP-TK02                       | Underground Drain Tank                   | 560 gal.                  |  |
| 21                         | N.A.                          | Rejection Water Point                    | N.A.                      |  |
| 22                         | CM-CH01                       | Chiller                                  | 10.83 × 4.17 × 7.08       |  |
| 23                         | HP-GE01                       | Biogas Generator, 1000 kW, 480 V, 60 Hz. | 40 x 8 x 14               |  |
| 24                         | GE-EA01                       | Aircoller for Biogas Generator           | 16.6 x 7.1 x 1.5          |  |
| 25                         | N.A.                          | Pipe biogas interconexion point          | N.A.                      |  |