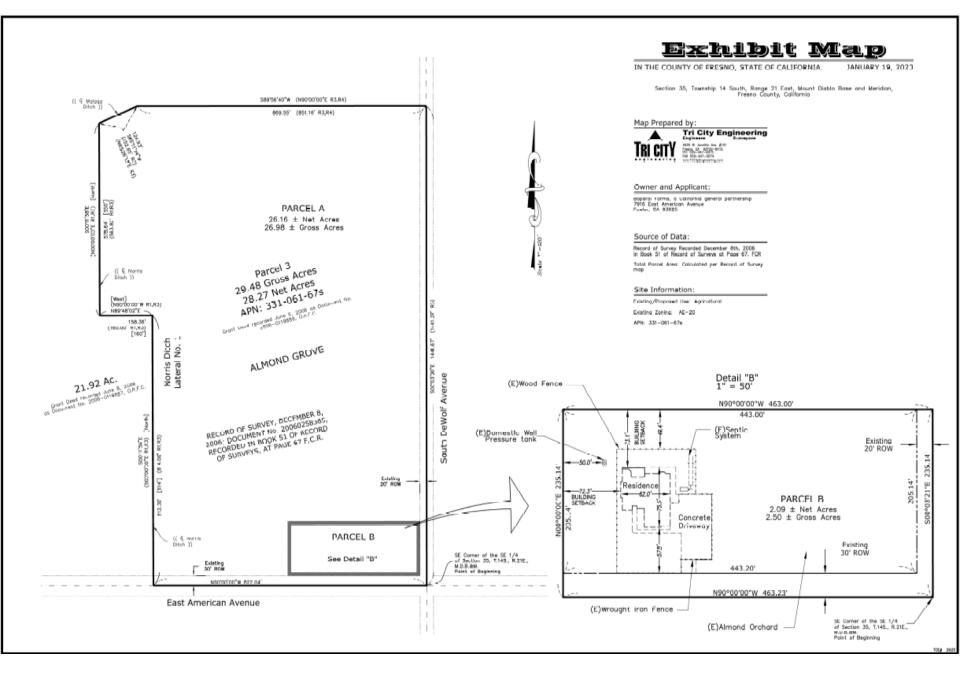

Proposed 2.5 acre parcel (aerial)

| Findings | Description                                            | Findings Met |
|----------|--------------------------------------------------------|--------------|
| 1        | <b>Exceptional or extraordinary</b><br>circumstances   | NO           |
| 2        | <b>Preserves property right</b><br>possessed by others | NO           |
| 3        | No adverse effect on<br>neighborhood                   | YES          |
| 4        | <b>General Plan consistency</b>                        | NO           |