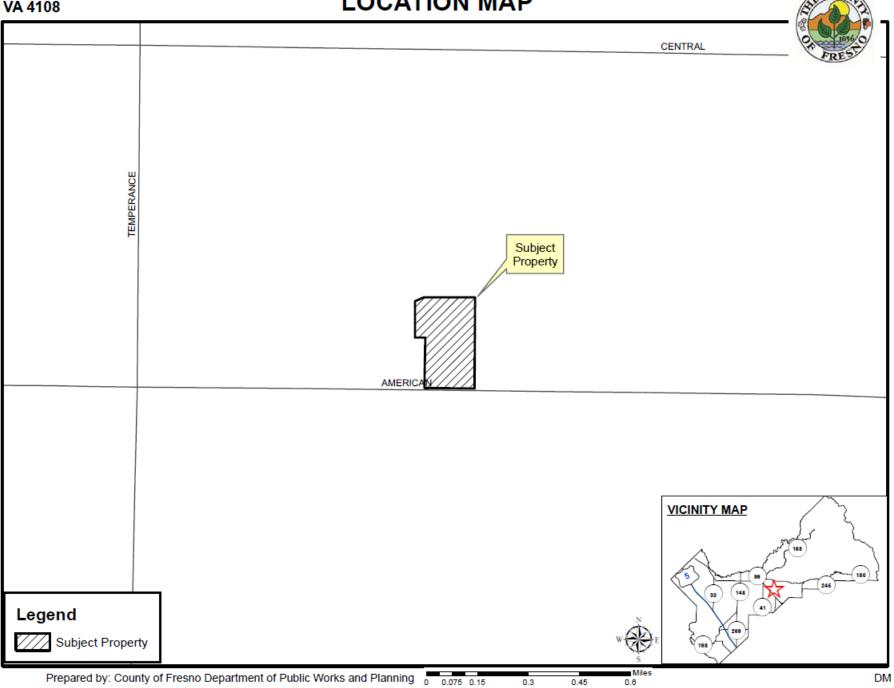

#### VA 4108

# LOCATION MAP







## EXISTING LAND USE MAP



Feet



VA 4108 STR 35-14/21

# **EXISTING ZONING MAP**



Feet



## EXISTING LAND USE MAP



1,680 Feet

ORC SF1 40.07 LEGEND FC - FIELD CROP ORC SF1 9.85 AC. 15.53 AC GRZ - GRAZING ORC - ORCHARD SF#- SINGLE FAMILY RESIDENCE V - VACANT VIN - VINEYARD ORC 44.91 AC GRZ SF2 18.43 ORC 74.46 AC LEGEND: SF1 4.36 AC. SF3 Subject Property 7 AC. SF1 3.02-AC. Ag Contract Land ORC 20.37 AC FC SF1 16.9 VIN SF1 20 ORC SF2 21.92 ORC 20.5 AC SF1 2.06 AC. AMERICAN V SF1 1 VIN SF1 25 FC SF1 40 FC 37.49 AC 0 210 420 840 1,260 Map Prepared by: DM Department of Public Works and Planning Development Sevices Division G:\4360Devs&PIn\GIS\ Maps\Landuse\



Proposed 2.5 acre parcel (aerial)







| Findings | Description                                            | Findings Met