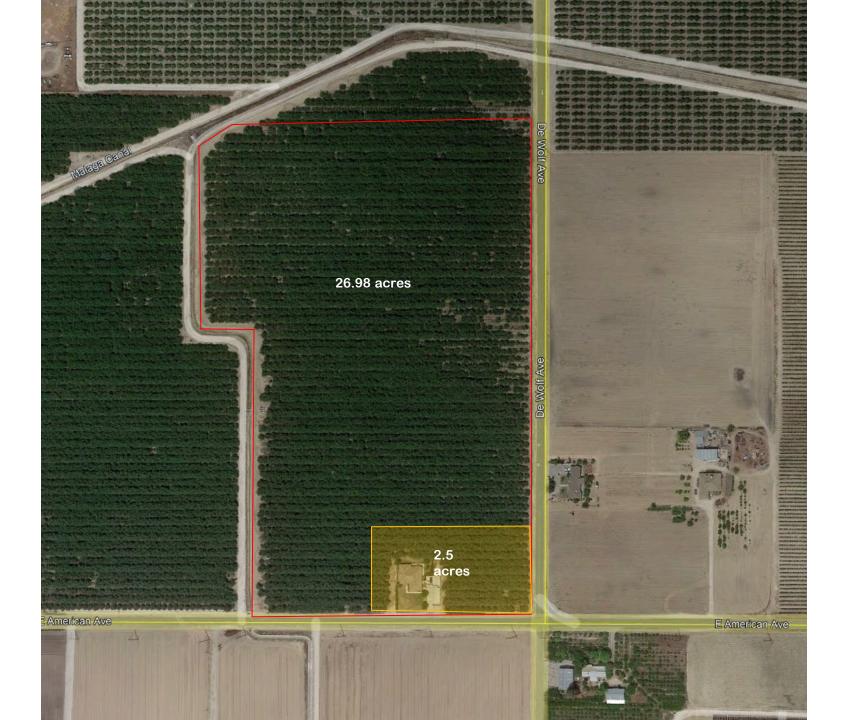

Proposed 2.5 acre parcel (aerial)

| Findings | Description                                            | Findings Met |
|----------|--------------------------------------------------------|--------------|
| 1        | <b>Exceptional or extraordinary</b><br>circumstances   | NO           |
| 2        | <b>Preserves property right</b><br>possessed by others | NO           |
| 3        | No adverse effect on<br>neighborhood                   | YES          |
| 4        | <b>General Plan consistency</b>                        | NO           |