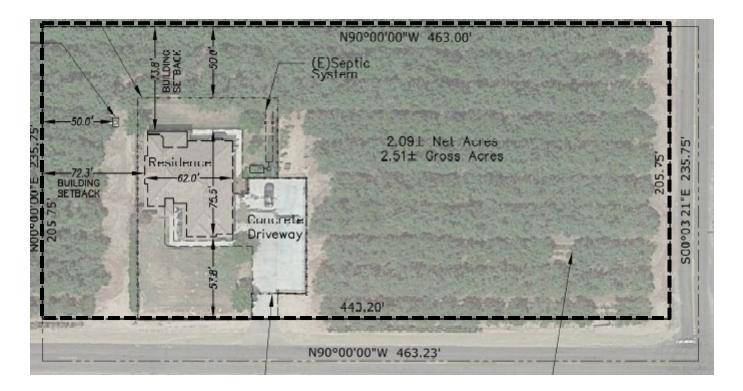

Proposed 2.5 acre parcel (aerial)

| Findings | Description                                            | Findings Met |
|----------|--------------------------------------------------------|--------------|
| 1        | <b>Exceptional or extraordinary</b><br>circumstances   | NO           |
| 2        | <b>Preserves property right</b><br>possessed by others | NO           |
| 3        | No adverse effect on<br>neighborhood                   | YES          |
| 4        | <b>General Plan consistency</b>                        | NO           |