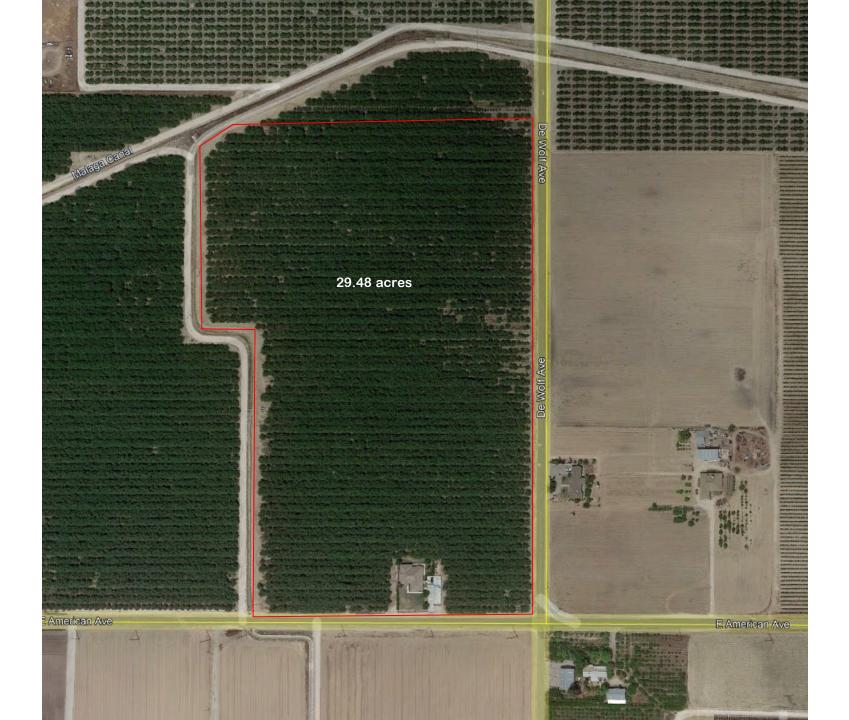

Proposed 2.5 acre parcel (aerial)

| Findings | Description                                            | Findings Met |
|----------|--------------------------------------------------------|--------------|
| 1        | <b>Exceptional or extraordinary</b><br>circumstances   | NO           |
| 2        | <b>Preserves property right</b><br>possessed by others | NO           |
| 3        | No adverse effect on<br>neighborhood                   | YES          |
| 4        | <b>General Plan consistency</b>                        | NO           |