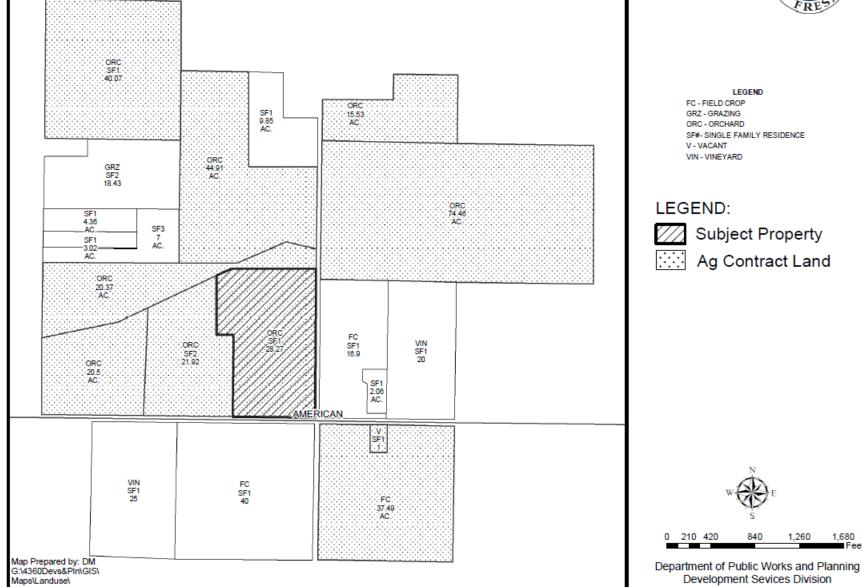

## EXISTING LAND USE MAP

Feet

VA 4108 STR 35-14/21

## EXISTING LAND USE MAP

1,680 Feet

ORC SF1 40.07 LEGEND FC - FIELD CROP ORC SF1 9.85 AC. 15.53 AC GRZ - GRAZING ORC - ORCHARD SF#- SINGLE FAMILY RESIDENCE V - VACANT VIN - VINEYARD ORC 44.91 AC GRZ SF2 18.43 ORC 74.46 AC LEGEND: SF1 4.36 AC. SF3 Subject Property 7 AC. SF1 3.02-AC. Ag Contract Land ORC 20.37 AC FC SF1 16.9 VIN SF1 20 ORC SF2 21.92 ORC 20.5 AC SF1 2.06 AC. AMERICAN V SF1 1 VIN SF1 25 FC SF1 40 FC 37.49 AC 0 210 420 840 1,260 Map Prepared by: DM Department of Public Works and Planning Development Sevices Division G:\4360Devs&PIn\GIS\ Maps\Landuse\