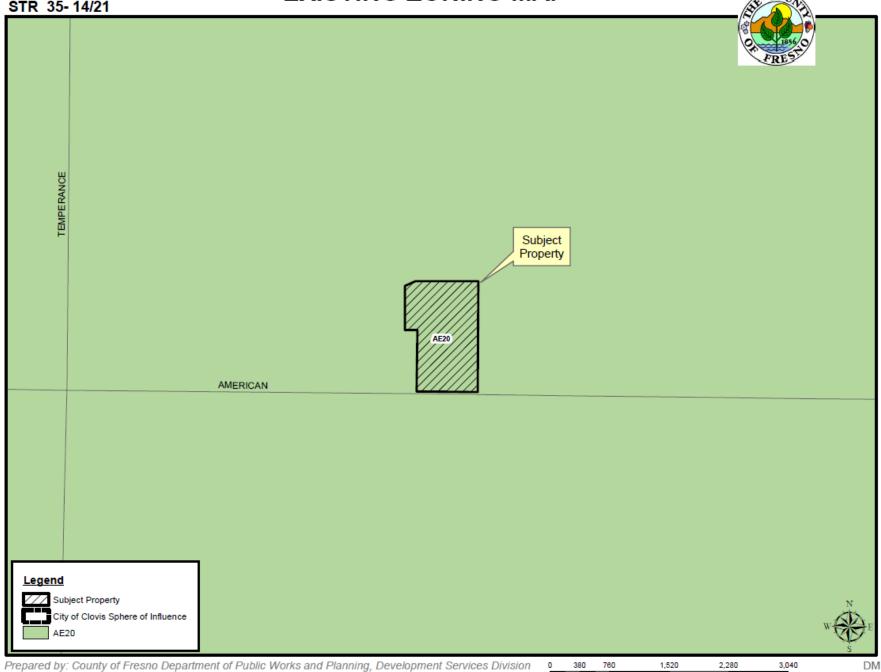

#### VA 4108

# LOCATION MAP







## EXISTING LAND USE MAP



Feet



VA 4108 STR 35-14/21

# **EXISTING ZONING MAP**



Feet



## EXISTING LAND USE MAP



1,680 Feet

ORC SF1 40.07 LEGEND FC - FIELD CROP ORC SF1 9.85 AC. 15.53 AC GRZ - GRAZING ORC - ORCHARD SF#- SINGLE FAMILY RESIDENCE V - VACANT VIN - VINEYARD ORC 44.91 AC GRZ SF2 18.43 ORC 74.46 AC LEGEND: SF1 4.36 AC. SF3 Subject Property 7 AC. SF1 3.02-AC. Ag Contract Land ORC 20.37 AC FC SF1 16.9 VIN SF1 20 ORC SF2 21.92 ORC 20.5 AC SF1 2.06 AC. AMERICAN V SF1 1 VIN SF1 25 FC SF1 40 FC 37.49 AC 0 210 420 840 1,260 Map Prepared by: DM Department of Public Works and Planning Development Sevices Division G:\4360Devs&PIn\GIS\ Maps\Landuse\



Proposed 2.5 acre parcel (aerial)







| Findings | Description                                            | Findings Met |
|----------|--------------------------------------------------------|--------------|
| 1