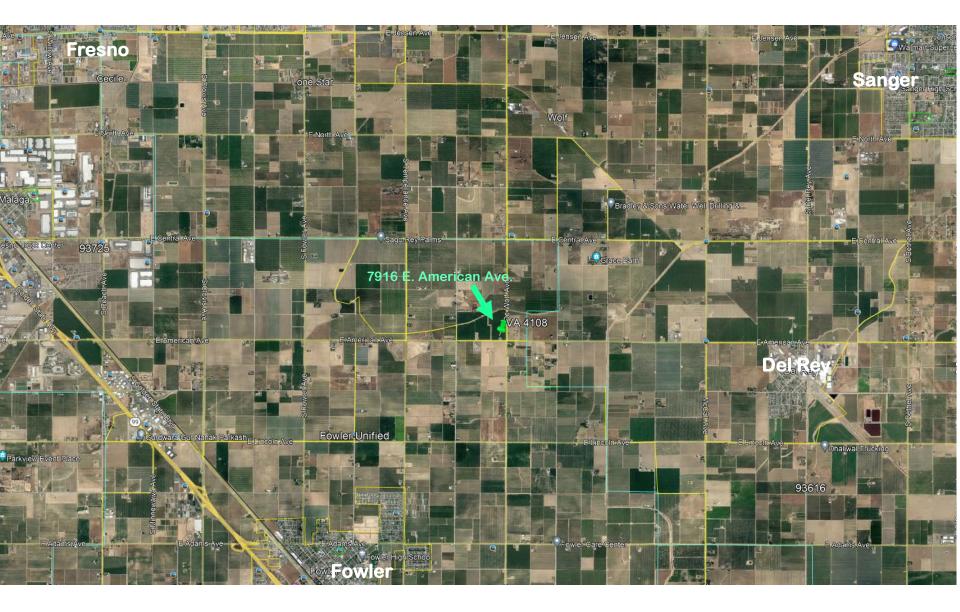

Proposed 2.5 acre parcel (aerial)

| Findings | Description                                            | Findings Met |
|----------|--------------------------------------------------------|--------------|
| 1        | <b>Exceptional or extraordinary</b><br>circumstances   | NO           |
| 2        | <b>Preserves property right</b><br>possessed by others | NO           |
| 3        | No adverse effect on<br>neighborhood                   | YES          |
| 4        | <b>General Plan consistency</b>                        | NO           |