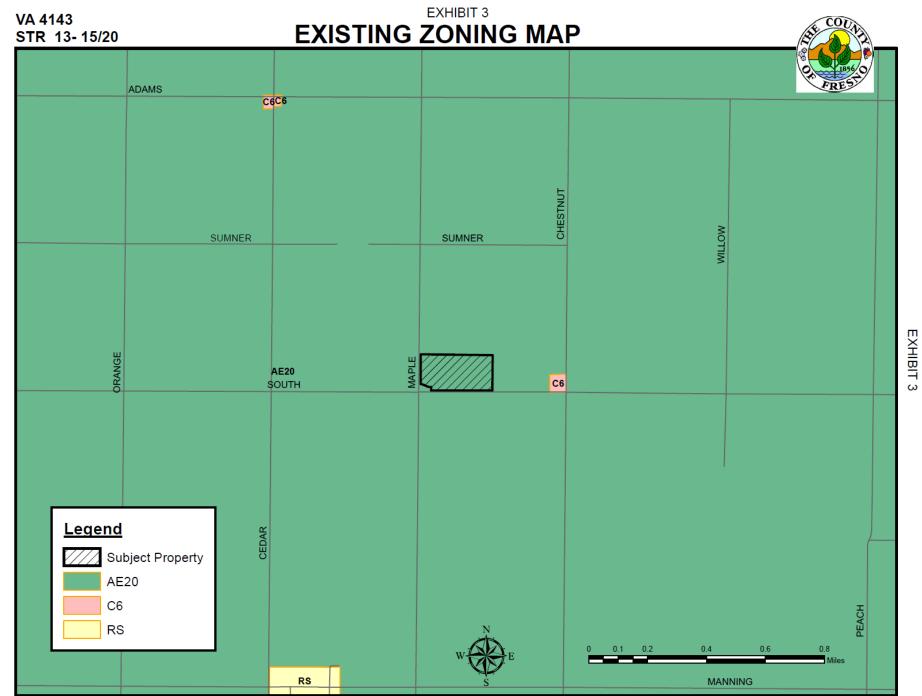

Prepared by: County of Fresno Department of Public Works and Planning, Development Services Division

EXHIBIT 4

## **EXISTING LAND USE MAP**

FC

SF1

20

ORC

SF1

20

ORC

SF1

19

CHESTNUT

SUMNER

ORC

SF1

20

FC SF1

10.49

CP1

SF2

9.51

SF

18/6/

ORC

24.18 AC.

ORC

SF1

55.47

FC 33.97

AC.

SF1 VIN 4.66



SUMNER







**Development Sevices Division** 



ORC

ORC

SF1

18.4

ORC

SF2

18.7

VIN

SF1

10.17

SOUTH

SF1 1.38

AC.

SF1

ORC

3

ш

SF1 2.41 AC.



Prepared by: County of Fresno Department of Public Works and Planning, Development Services Division

KJ

## EXHIBIT 6

## TENTATIVE PARCEL MAP NO. 2022-XX

### 7870 S Maple, Fresno, CA 93725 (A.P.N. 335-110-48)



#### LEGAL DESCRIPTION

THE LAND REFERRED TO HEREIN BELOW IS SITUATED IN THE COUNTY OF FRESNO, STATE O