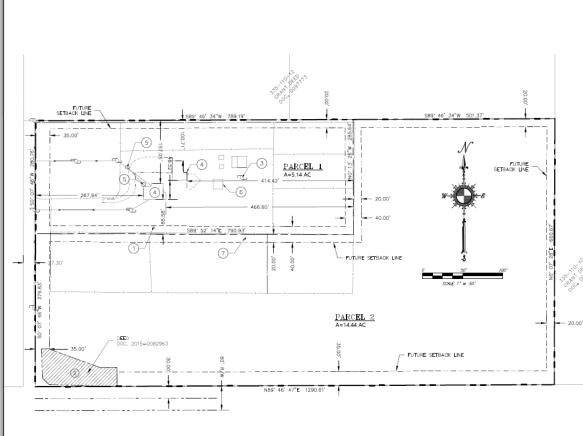

### 7870 S Maple, Fresno, CA 93725 (A.P.N. 335-110-48)

#### LEGAL DESCRIPTION

THE LAND REFERRED TO HEREIN BELOW IS SITUATED IN THE COUNTY OF FRESNO, STATE OF CALIFORNIA AND IS DESCRIBED AS FOLLOWS:

LOT 203 IF WASHINGTON IRRIGATED COLONY, ACCORDING TO THE MAP RECORDED MARCH 29, 1879 IN BOOK 2, PAGE 4 OF PLATS.

EXCEPTING THEREFROM ALL THAT PORTION OF LAND GRANTED TO THE STATE OF CALIFORNIA IN DEED RECORDED JUNE 30, 2015 AS DOCUMENT NO. 2015-0082963, OFFICIAL RECORDS

| OWNER:<br>SUSAN PERON<br>7780 S MAPLE AVE<br>FRESNO, CA 93725                                                                            | PREPARED BY:<br>PETER MOUA, PE/LS<br>S669 N. 7TH STREET<br>FRESN, C. 4. 93710<br>(559)288-3217 |  |
|------------------------------------------------------------------------------------------------------------------------------------------|------------------------------------------------------------------------------------------------|--|
| SITE ADDRESS                                                                                                                             |                                                                                                |  |
| 7780 S MAPLE AVE<br>FRESNO, CA 93725                                                                                                     |                                                                                                |  |
| PROJECT INFO                                                                                                                             |                                                                                                |  |
| ZONE:                                                                                                                                    | AE-20                                                                                          |  |
| APN/PARCEL ID(s):                                                                                                                        | 335-110-48                                                                                     |  |
| FLOOD ZONE:                                                                                                                              | X - AREA DETERMINED TO BE OUTSIDE THE<br>0.2% ANNUAL CHANCE FLOOD PLAIN                        |  |
| PLANNED LAND USE:                                                                                                                        | AGRICULTURAL                                                                                   |  |
| EXISTING USE:                                                                                                                            | AGRICULTURAL                                                                                   |  |
| SOURCE OF WATER SUPPLY:                                                                                                                  | WELL                                                                                           |  |
| SOURCE OF SEWER DISPOSAL:                                                                                                                | SEPTIC                                                                                         |  |
| KEYNOTES:                                                                                                                                |                                                                                                |  |
| EXISTING WELL     High SPEED RAIL DEDICATION     EXISTING POWER POLE W/ METER     EXISTING RESIDENTIAL HOME     EXISTING SEWER CLEAN-OUT | EXISTING SHED     EXISTING IRRIGATION WELL                                                     |  |
|                                                                                                                                          |                                                                                                |  |

SECTION LINE
STREET CINITRU INE
RIGHT-OF-WAV LINE
PROJECT SITE
PROJECT SITE
PROJECT SITE
PARCEL (PROPOSED)
EXISTING SANITARY SEWER LINE
SITISTING SANITARY SEWER LINE
EXISTING SANITARY SEWER LINE
EXISTING SANITARY SEWER LINE
COSTING FANITE
COSTING FANITE
POWER POLE