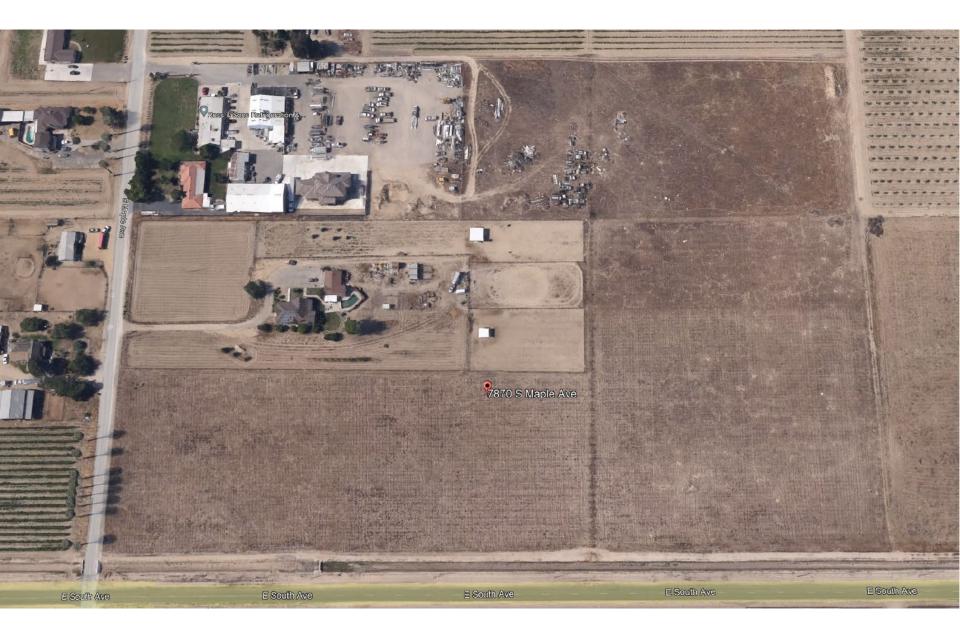

|  |
|                                                                                                                                          |                                                                                                |  |

SECTION LINE
STREET CINITRU INE
RIGHT-OF-WAV LINE
PROJECT SITE
PROJECT SITE
PROJECT SITE
PARCEL (PROPOSED)
EXISTING SANITARY SEWER LINE
SITISTING SANITARY SEWER LINE
EXISTING SANITARY SEWER LINE
EXISTING SANITARY SEWER LINE
COSTING FANITE
COSTING FANITE
POWER POLE



EXHIBIT

ດ

SUSAN PERON

OWNER'S STATEMENT:

DATE

I HEREBY APPLY FOR THE APPROVAL OF A DIVISION OF REAL PROPERTY ON THIS MAP AND CERTIFY THAT I AM THE LEGAL OWNER OF SAID PROPERTY AND THAT THE INFORMATION SHOWN HEREON IS TRUE AND CORRECT OT THE BEST OF MY KNOWLEDGE AND BELIEF



## Property is:

Not a unique circumstance

## EXHIBIT 6

## TENTATIVE PARCEL MAP NO. 2022-XX

### 7870 S Maple, Fresno, CA 93725 (A.P.N. 335-110-48)



#### LEGAL DESCRIPTION

THE LAND REFERRED TO HEREIN BELOW IS SITUATED IN THE COUNTY OF FRESNO, STATE OF CALIFORNIA AND IS DESCRIBED AS FOLLOWS:

LOT 203 IF WASHINGTON IRRIGATED COLONY, ACCORDING TO THE MAP RECORDED MARCH 29, 1879 IN BOOK 2, PAGE 4 OF PLATS.

EXCEPTING THEREFROM ALL THAT PORTION OF LAND GRANTED TO THE STATE OF CALIFORNIA IN DEED RECORDED JUNE 30, 2015 AS DOCUMENT NO. 2015-0082963, OFFICIAL RECORDS

| OWNER:<br>SUSAN PERON<br>7780 S MAPLE AVE<br>FRESNO, CA 93725                                                                            | PREPARED BY:<br>PETER MOUA, PE/LS<br>S669 N. 7TH STREET<br>FRESN, C. 4. 93710<br>(559)