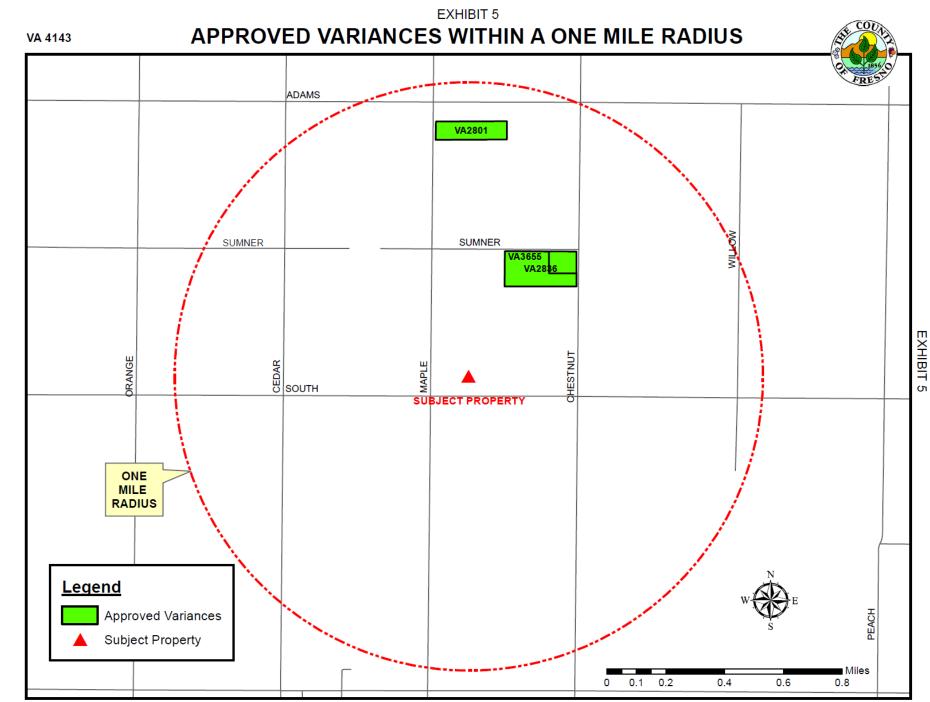

Prepared by: County of Fresno Department of Public Works and Planning, Development Services Division

EXHIBIT 4

## **EXISTING LAND USE MAP**

FC

SF1

20

ORC

SF1

20

ORC

SF1

19

CHESTNUT

SUMNER

ORC

SF1

20

FC SF1

10.49

CP1

SF2

9.51

SF

18/6/

ORC

24.18 AC.

ORC

SF1

55.47

FC 33.97

AC.

SF1 VIN 4.66



SUMNER







**Development Sevices Division** 



ORC

ORC

SF1

18.4

ORC

SF2

18.7

VIN

SF1

10.17

SOUTH

SF1 1.38

AC.

SF1

ORC

3

ш

SF1 2.41 AC.



Prepared by: County of Fresno Department of Public Works and Planning, Development Services Division

KJ

## EXHIBIT 6

## TENTATIVE PARCEL MAP NO. 2022-XX

### 7870 S Maple, Fresno, CA 93725 (A.P.N. 335-110-48)



#### LEGAL DESCRIPTION

THE LAND REFERRED TO HEREIN BELOW IS SITUATED IN THE COUNTY OF FRESNO, STATE OF CALIFORNIA AND IS DESCRIBED AS FOLLOWS:

LOT 203 IF WASHINGTON IRRIGATED COLONY, ACCORDING TO THE MAP RECORDED MARCH 29, 1879 IN BOOK 2, PAGE 4 OF PLATS.

EXCEPTING THEREFROM ALL THAT PORTION OF LAND GRANTED TO THE STATE OF CALIFORNIA IN DEED RECORDED JUNE 30, 2015 AS DOCUMENT NO. 2015-0082963, OFFICIAL RECORDS

| OWNER:<br>SUSAN PERON<br>7780 S MAPLE AVE<br>FRESNO, CA 93725                                                                            | PREPARED BY:<br>PETER MO