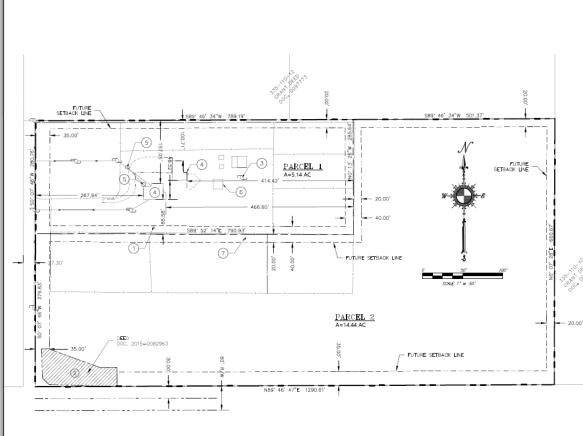

## TENTATIVE PARCEL MAP NO. 2022-XX

### 7870 S Maple, Fresno, CA 93725 (A.P.N. 335-110-48)

#### LEGAL DESCRIPTION

THE LAND REFERRED TO HEREIN BELOW IS SITUATED IN THE COUNTY OF FRESNO, STATE OF CALIFORNIA AND IS DESCRIBED AS FOLLOWS:

LOT 203 IF WASHINGTON IRRIGATED COLONY, ACCORDING TO THE MAP RECORDED MARCH 29, 1879 IN BOOK 2, PAGE 4 OF PLATS.

EXCEPTING THEREFROM ALL THAT PORTION OF LAND GRANTED TO THE STATE OF CALIFORNIA IN DEED RECORDED JUNE 30, 2015 AS DOCUMENT NO. 2015-0082963, OFFICIAL RECORDS

| OWNER:<br>SUSAN PERON<br>7780 S MAPLE AVE<br>FRESNO, CA 93725                                                                            | PREPARED BY:<br>PETER MOUA, PE/LS<br>S669 N. 7TH STREET<br>FRESN, C. 4. 93710<br>(559)288-3217 |  |
|------------------------------------------------------------------------------------------------------------------------------------------|------------------------------------------------------------------------------------------------|--|
| SITE ADDRESS                                                                                                                             |                                                                                                |  |
| 7780 S MAPLE AVE<br>FRESNO, CA 93725                                                                                                     |                                                                                                |  |
| PROJECT INFO                                                                                                                             |                                                                                                |  |
| ZONE:                                                                                                                                    | AE-20                                                                                          |  |
| APN/PARCEL ID(s):                                                                                                                        | 335-110-48                                                                                     |  |
| FLOOD ZONE:                                                                                                                              | X - AREA DETERMINED TO BE OUTSIDE THE<br>0.2% ANNUAL CHANCE FLOOD PLAIN                        |  |
| PLANNED LAND USE:                                                                                                                        | AGRICULTURAL                                                                                   |  |
| EXISTING USE:                                                                                                                            | AGRICULTURAL                                                                                   |  |
| SOURCE OF WATER SUPPLY:                                                                                                                  | WELL                                                                                           |  |
| SOURCE OF SEWER DISPOSAL:                                                                                                                | SEPTIC                                                                                         |  |
| KEYNOTES:                                                                                                                                |                                                                                                |  |
| EXISTING WELL     High SPEED RAIL DEDICATION     EXISTING POWER POLE W/ METER     EXISTING RESIDENTIAL HOME     EXISTING SEWER CLEAN-OUT | EXISTING SHED     EXISTING IRRIGATION WELL                                                     |  |
|                                                                                                                                          |                                                                                                |  |

SECTION LINE
STREET CINITRU INE
RIGHT-OF-WAV LINE
PROJECT SITE
PROJECT SITE
PROJECT SITE
PARCEL (PROPOSED)
EXISTING SANITARY SEWER LINE
SITISTING SANITARY SEWER LINE
EXISTING SANITARY SEWER LINE
EXISTING SANITARY SEWER LINE
COSTING FANITE
COSTING FANITE
POWER POLE

EXHIBIT

ດ

SUSAN PERON

OWNER'S STATEMENT:

DATE

I HEREBY APPLY FOR THE APPROVAL OF A DIVISION OF REAL PROPERTY ON THIS MAP AND CERTIFY THAT I AM THE LEGAL OWNER OF SAID PROPERTY AND THAT THE INFORMATION SHOWN HEREON IS TRUE AND CORRECT OT THE BEST OF MY KNOWLEDGE AND BELIEF