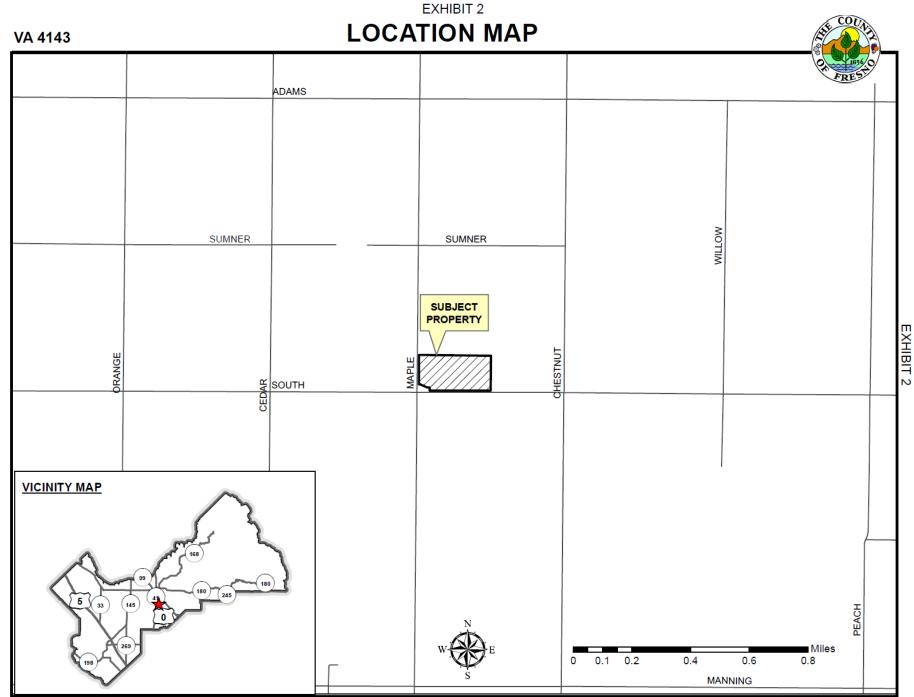

Prepared by: County of Fresno Department of Public Works and Planning, Development Services Division

EXHIBIT 4

## **EXISTING LAND USE MAP**

FC

SF1

20

ORC

SF1

20

ORC

SF1

19

CHESTNUT

SUMNER

ORC

SF1

20

FC SF1

10.49

CP1

SF2

9.51

SF

18/6/

ORC

24.18 AC.

ORC

SF1

55.47

FC 33.97

AC.

SF1 VIN 4.66



SUMNER







**Development Sevices Division** 



ORC

ORC

SF1

18.4

ORC

SF2

18.7

VIN

SF1

10.17

SOUTH

SF1 1.38

AC.

SF1

ORC

3

ш

SF1 2.41 AC.



Prepared by: County of Fresno Department of Public Works and Planning, Development Services Division

KJ

## EXHIBIT 6

## TENTATIVE PARCEL MAP NO. 2022-XX

### 7870 S Maple, Fresno, CA 93725 (A.P.N. 335-110-48)



#### LEGAL DESCRIPTION

THE LAND REFERRED TO HEREIN BELOW IS SITUATED IN THE COUNTY OF FRESNO, STATE