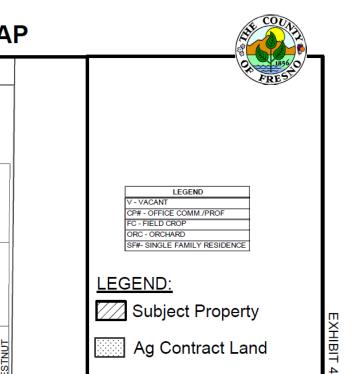

## **EXISTING LAND USE MAP**

FC

SF1

20

ORC

SF1

20

ORC

SF1

19

CHESTNUT

SUMNER

ORC

SF1

20

FC SF1

10.49

CP1

SF2

9.51

SF

18/6/

ORC

24.18 AC.

ORC

SF1

55.47

FC 33.97

AC.

SF1 VIN 4.66

SUMNER

**Development Sevices Division** 

ORC

ORC

SF1

18.4

ORC

SF2

18.7

VIN

SF1

10.17

SOUTH

SF1 1.38

AC.

SF1

ORC

3

ш

SF1 2.41 AC.

Prepared by: County of Fresno Department of Public Works and Planning, Development Services Division

KJ