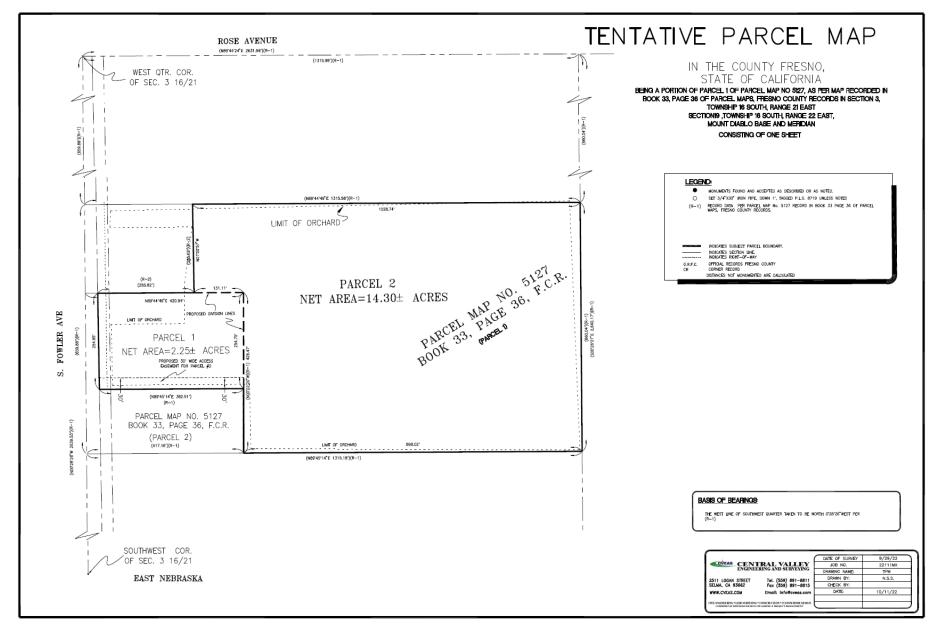

#### **DEPARTMENT of PUBLIC WORKS and PLANNING** DEVELOPMENT SERVICES DIVISION

John Muir

Wilderness

VA 4145





#### **EXISTING LAND USE MAP**









# Property is:

Not a unique circumstance

# Property is:

Not a unique circumstance

 Not deprived of property right enjoyed by others

# Property is:

Not a unique circumstance

 Not deprived of property right enjoyed by others

 Variance would provide a "Special Privilege" not enjoyed by others





| Findings | Description                                                                                   | Findings Met |
|----------|-----------------------------------------------------------------------------------------------|--------------|
| 1        | Exceptional or extraordinary circumstances or conditions                                      | NO           |
| 2        | Necessary for the preservation and enjoyment of a substantial property right of the applicant | NO