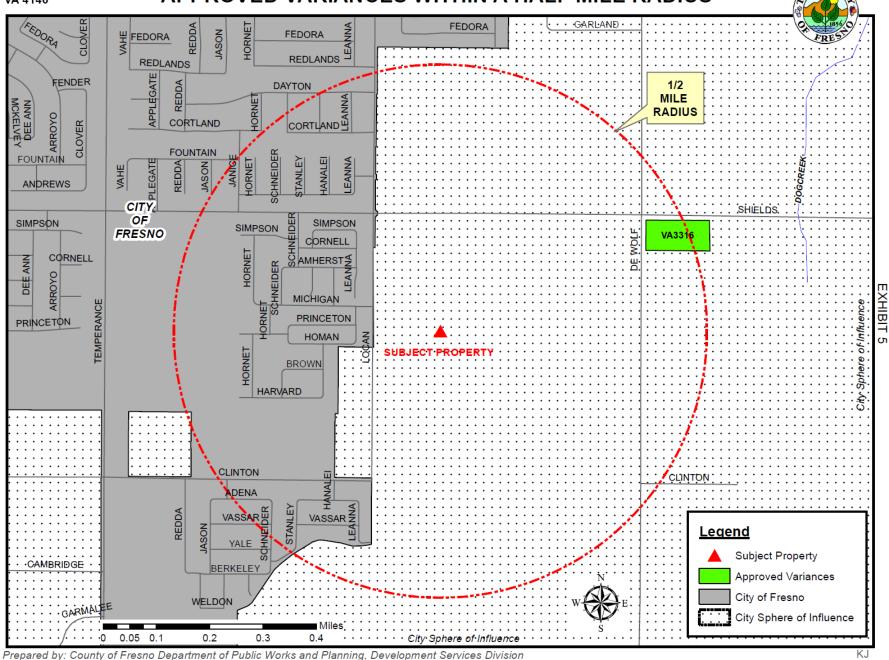

#### DEPARTMENT of PUBLIC WORKS and PLANNING DEVELOPMENT SERVICES DIVISION

John Muir

Wilderness

VA 4146



# **LOCATION MAP** VA 4146 **ASHLAN** CITY OF CLOVIS DAKOTA CITY SHIELDS FRESNO CLINTON VICINITY MAP

0.5



#### **EXISTING LAND USE MAP**





## City of Fresno Opposed (Ex. 9)

- Growth Area (Southeast Development Area)
- Mixed Residential (Density Range: 8)
  - (60-units per acre)

#### APPROVED VARIANCES WITHIN A HALF MILE RADIUS







## Property is:

Not a unique circumstance

## Property is:

Not a unique circumstance

 Not deprived of property right enjoyed by others

## Property is:

Not a unique circumstance

 Not deprived of property right enjoyed by others

 Variance would provide a "Special Privilege" not enjoyed by others

| Findings | Description                                                                                   | Findings Met |
|----------|-----------------------------------------------------------------------------------------------|--------------|
| 1        | Exceptional or extraordinary circumstances or conditions                                      | NO           |
| 2        | Necessary for the preservation and enjoyment of a substantial property right of the applicant | NO