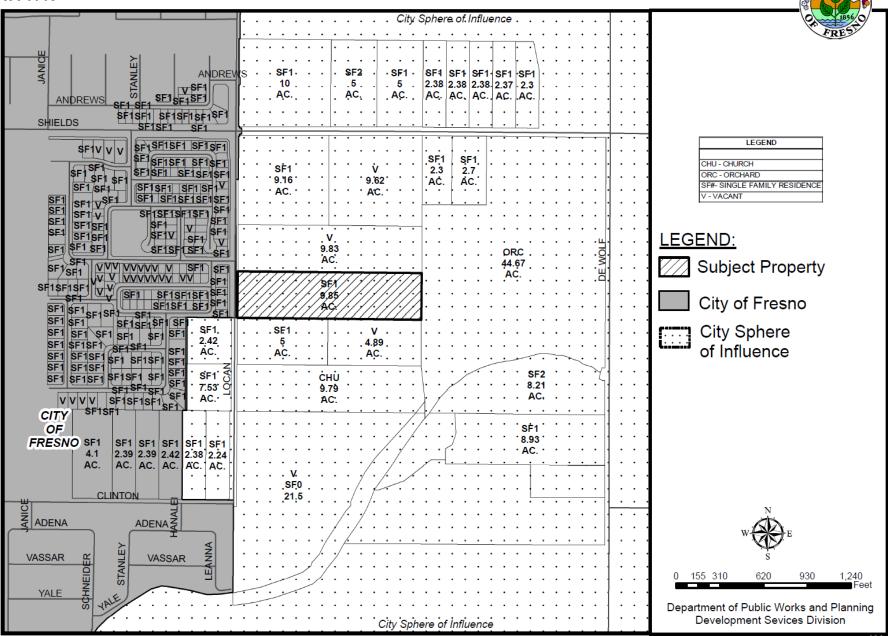

## City of Fresno Opposed (Ex. 9)

- Growth Area (Southeast Development Area)
- Mixed Residential (Density Range: 8)
  - (60-units per acre)