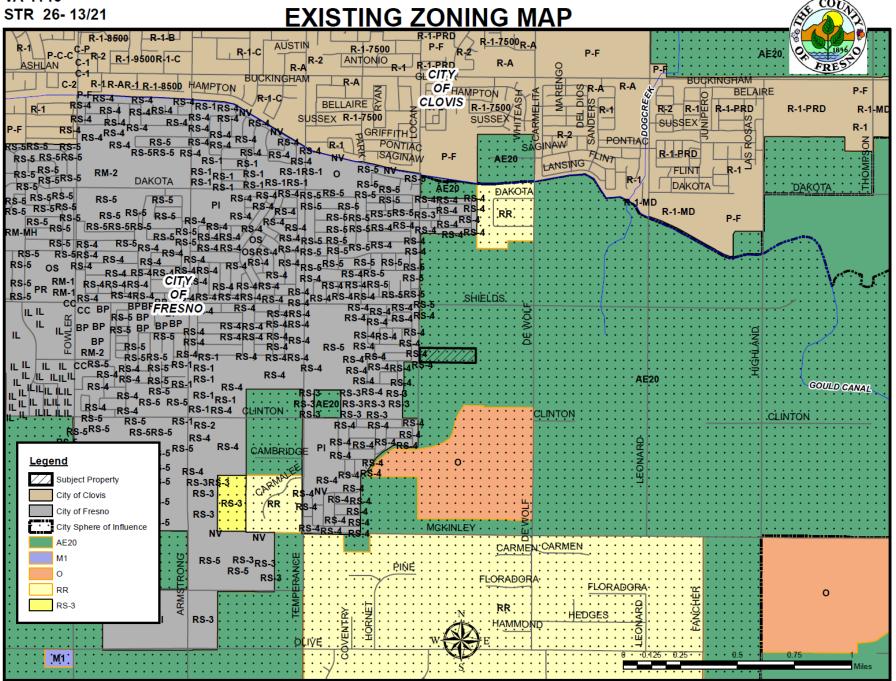

#### DEPARTMENT of PUBLIC WORKS and PLANNING DEVELOPMENT SERVICES DIVISION

John Muir

Wilderness

VA 4146



# **LOCATION MAP** VA 4146 **ASHLAN** CITY OF CLOVIS DAKOTA CITY SHIELDS FRESNO CLINTON VICINITY MAP

0.5



#### **EXISTING LAND USE MAP**





## City of Fresno Opposed (Ex. 9)

- Growth Area (Southeast Development Area)
- Mixed Residential (Density Range: 8)
  - (60-units per acre)

#### APPROVED VARIANCES WITHIN A HALF MILE RADIUS







## Property is:

Not a unique circumstance

## Property is:

Not a unique circumstance

 Not deprived of property right enjoyed by others

## Property is:

Not a unique circumstance

 Not deprived of property right enjoyed by others

 Variance would provide a "Special Privilege" not enjoyed by others

| Findings | Description                                                                                   | Findings Met |
|----------|-----------------------------------------------------------------------------------------------|--------------|
| 1        |