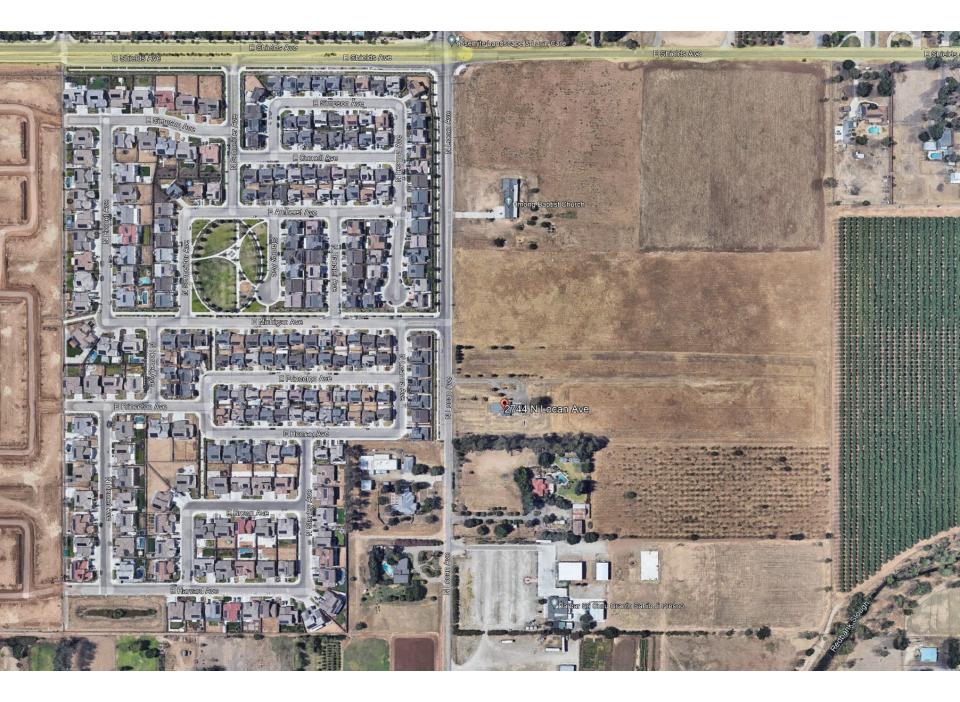

#### DEPARTMENT of PUBLIC WORKS and PLANNING DEVELOPMENT SERVICES DIVISION

John Muir

Wilderness

VA 4146



# **LOCATION MAP** VA 4146 **ASHLAN** CITY OF CLOVIS DAKOTA CITY SHIELDS FRESNO CLINTON VICINITY MAP

0.5



#### **EXISTING LAND USE MAP**





## City of Fresno Opposed (Ex. 9)

- Growth Area (Southeast Development Area)
- Mixed Residential (Density Range: 8)
  - (60-units per acre)

#### APPROVED VARIANCES WITHIN A HALF MILE RADIUS







## Property is:

Not a unique circumstance

## Property is:

Not a unique circumstance

 Not deprived of property right enjoyed by others

## Property is:

Not a unique circumstance

 Not deprived of property right enjoyed by others

 Variance would provide a "Special Privilege" not enjoyed by others

| Findings | Description                                                                                   | Findings Met |
|----------|-----------------------------------------------------------------------------------------------|--------------|
| 1        | Exceptional or extraordinary circum