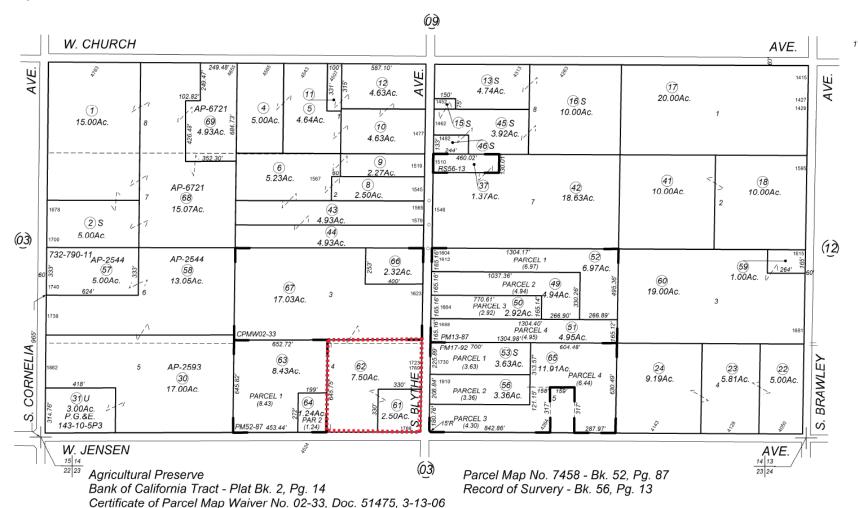

## DEPARTMENT of PUBLIC WORKS and PLANNING DEVELOPMENT SERVICES & CAPITAL PROJECTS DIVISION

Assessor's Map Bk. 327 - Pg. 11

County of Fresno, Calif.

This map is for Assessment purposes only. It is not to be construed as portraying legal ownership or divisions of land for purposes of zoning or subdivision law.

Note - Assessor's Block Numbers Shown in Ellipses Assessor's Parcel Numbers Shown in Circles

Parcel Map No. 2202 - Bk. 13. Pg. 87

Parcel Map No. 2502 - Bk. 17, Pg. 92

5-020

5-302

5-394

62-030

## -NOTE-

This map is for Assessment purposes only. It is not to be construed as portraying legal ownership or divisions of land for purposes of zoning or subdivision law.

Agricultural Preserve Bank of California Tract - Plat Bk. 2, Pg.14 Record of Survey - Bk. 48, Pg. 41 Record of Survey - Bk. 60, Pg. 87