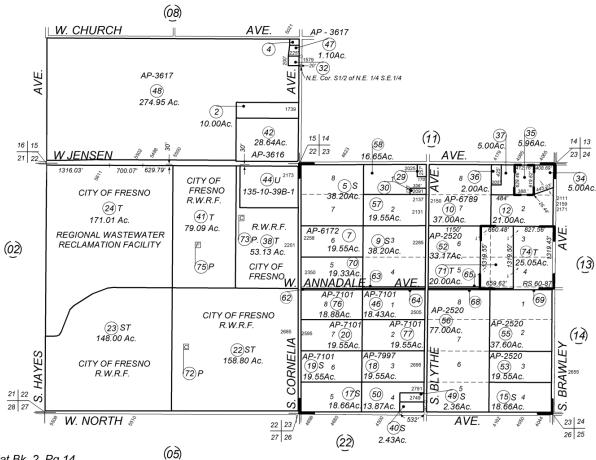

> Assessor's Map Bk. 327 - Pg. 03 County of Fresno, Calif.

## -NOTE-

This map is for Assessment purposes only. It is not to be construed as portraying legal ownership or divisions of land for purposes of zoning or subdivision law.

Agricultural Preserve Bank of California Tract - Plat Bk. 2, Pg.14 Record of Survey - Bk. 48, Pg. 41 Record of Survey - Bk. 60, Pg. 87