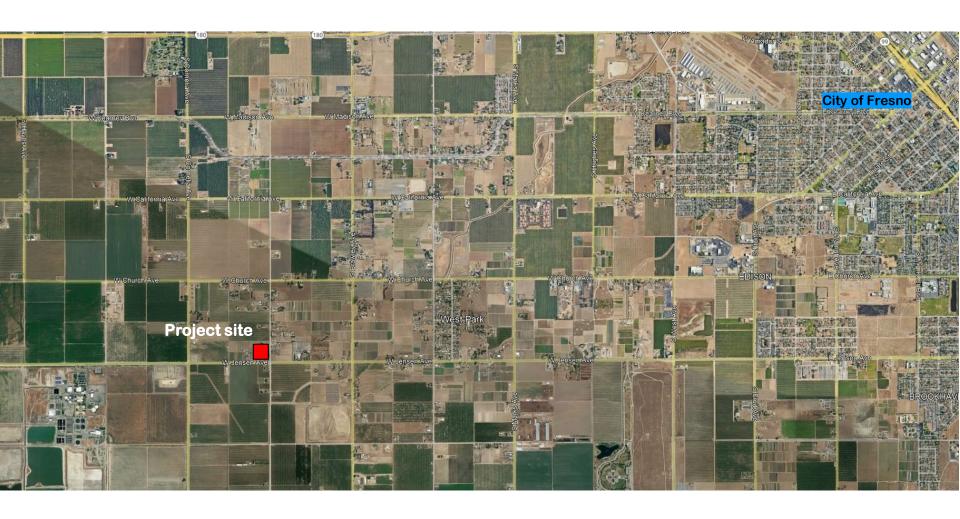

## DEPARTMENT of PUBLIC WORKS and PLANNING DEVELOPMENT SERVICES & CAPITAL PROJECTS DIVISION







Current parcel configuration: One parcel, two APN's.

Total acreage 9.67



## Proposed configuration/ two parcels





| Findings | Description                                       | Findings Met |
|----------|---------------------------------------------------|--------------|
| 1        | <b>Exceptional or extraordinary</b> circumstances | NO           |
| 2        | Preserves property right possessed by others      | NO           |
| 3        | No adverse effect on neighborhood                 | YES          |
| 4        | <b>General Plan consistency</b>                   | NO           |



## DEPARTMENT of PUBLIC WORKS and PLANNING DEVELOPMENT SERVICES & CAPITAL PROJECTS DIVISION



Assessor's Map Bk. 327 - Pg. 11

County of Fresno, Calif.

This map is for Assessment purposes onl