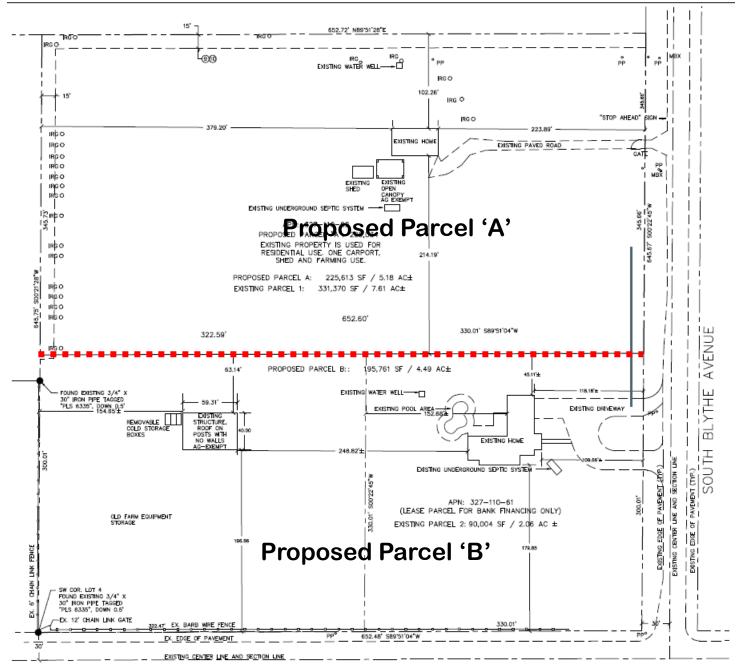

## DEPARTMENT of PUBLIC WORKS and PLANNING DEVELOPMENT SERVICES & CAPITAL PROJECTS DIVISION

Current parcel configuration: One parcel, two APN's.

Total acreage 9.67

## Proposed configuration/ two parcels

| Findings | Description                                       | Findings Met |
|----------|---------------------------------------------------|--------------|
| 1        | <b>Exceptional or extraordinary</b> circumstances | NO           |
| 2        | Preserves property right possessed by others      | NO           |
| 3        | No adverse effect on neighborhood                 | YES          |
| 4        | <b>General Plan consistency</b>                   | NO           |