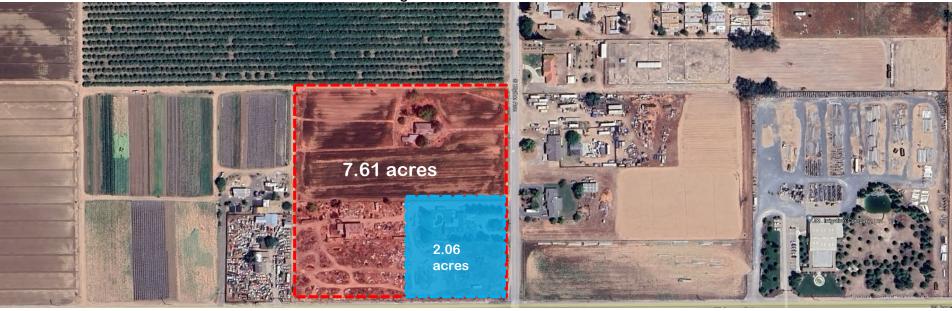

## DEPARTMENT of PUBLIC WORKS and PLANNING DEVELOPMENT SERVICES & CAPITAL PROJECTS DIVISION

Current parcel configuration: One parcel, two APN's.

Total acreage 9.67