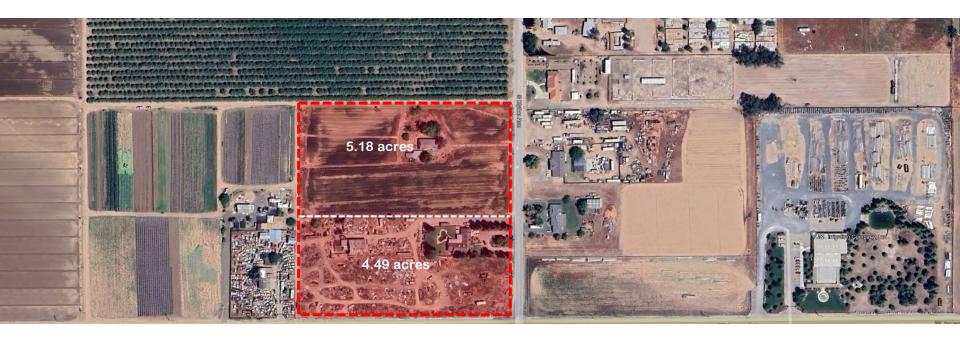

## DEPARTMENT of PUBLIC WORKS and PLANNING DEVELOPMENT SERVICES & CAPITAL PROJECTS DIVISION

Current parcel configuration: One parcel, two APN's.

Total acreage 9.67

## Proposed configuration/ two parcels

| Findings | Description                                       | Findings Met |
|----------|---------------------------------------------------|--------------|
| 1        | <b>Exceptional or extraordinary</b> circumstances | NO           |
| 2        | Preserves property right possessed by others      | NO           |
| 3        | No adverse effect on neighborhood                 | YES          |
| 4        | <b>General Plan consistency</b>                   | NO           |