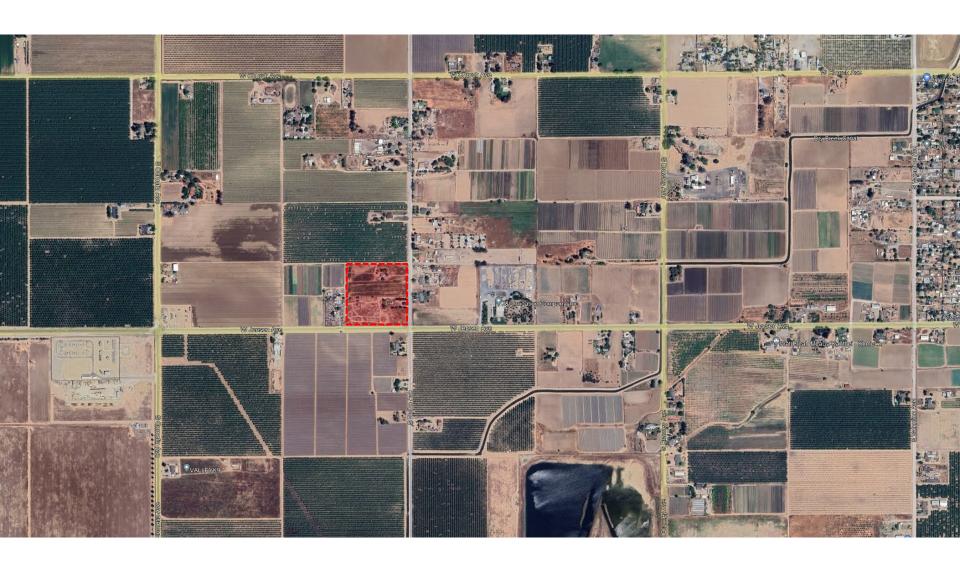

## DEPARTMENT of PUBLIC WORKS and PLANNING DEVELOPMENT SERVICES & CAPITAL PROJECTS DIVISION







Current parcel configuration: One parcel, two APN's.

Total acreage 9.67



## Proposed configuration/ two parcels





| Findings | Description                                       | Findings Met |
|----------|---------------------------------------------------|--------------|
| 1        | <b>Exceptional or extraordinary</b> circumstances | NO           |
| 2        | Preserves property right possessed by others      | NO           |
| 3        | No adverse effect on neighborhood                 | YES          |
| 4        | <b>General Plan consistency</b>                   | NO           |



## DEPARTMENT of PUBLIC WORKS and PLANNING DEVELOPMENT SERVICES & CAPITAL PROJECTS DIVISION



Assessor's Map Bk. 327 - Pg. 11

County of Fresno, Calif.

This map is for Assessment purposes only.