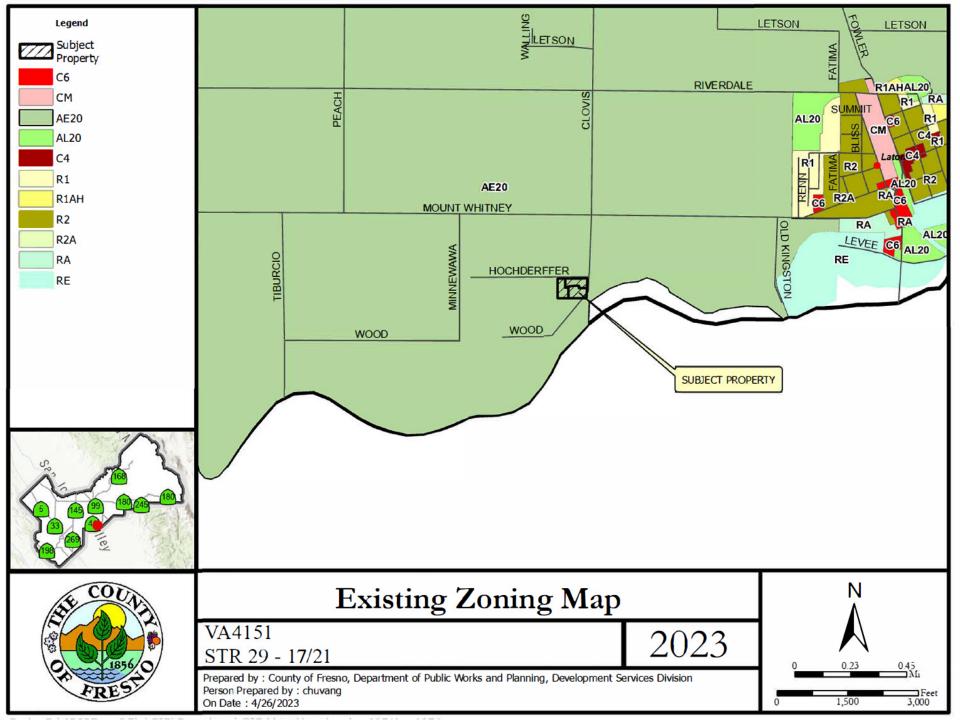

## DEPARTMENT of PUBLIC WORKS and PLANNING DEVELOPMENT SERVICES DIVISION

| OWNER'S STATEMENT:  WE ISSEET APPLY TOO THE DIVISION OF REAL PROPERTY SHOWN ON THIS WAR AND CERTIFY THAT WE ARE THE LEGAL CONDERS OF SAND PROPERTY AND THAT THE INFORMATION SHOWN LEEDEN IS TRUE AND CORRECT OT THE REST OF IN HOWING BOOK BRELET. IS TRUE AND CORRECT OT THE REST OF IN HOWING BOOK BRELET.                                                                                                                                           | PROPERTY INFO.:  APN: 057-051-14 EXISTING USE: RESIDENTIAL/ARCAIT LAND EXISTING ZONE:                                                                                                                                                                                                                                                                                                                                                                          | PROPERTY LINE                                                                                                   |                                                                                        | KEY NOTES:                                                                                                           | POSITION FOR NORTHEAST COR.                                                                                                                                                                                                                                                                                                                                                                                                                                                                                                                                                                                                                                                                                                                                                                                                                                                                                                                                                                                                                                                                                                                                                                                                                                                                                                                                                                                                                                                                                                                                                                                                                                                                                                                                                                                                                                                                                                                                                                                                                                                                                                    |
|--------------------------------------------------------------------------------------------------------------------------------------------------------------------------------------------------------------------------------------------------------------------------------------------------------------------------------------------------------------------------------------------------------------------------------------------------------|----------------------------------------------------------------------------------------------------------------------------------------------------------------------------------------------------------------------------------------------------------------------------------------------------------------------------------------------------------------------------------------------------------------------------------------------------------------|-----------------------------------------------------------------------------------------------------------------|----------------------------------------------------------------------------------------|----------------------------------------------------------------------------------------------------------------------|--------------------------------------------------------------------------------------------------------------------------------------------------------------------------------------------------------------------------------------------------------------------------------------------------------------------------------------------------------------------------------------------------------------------------------------------------------------------------------------------------------------------------------------------------------------------------------------------------------------------------------------------------------------------------------------------------------------------------------------------------------------------------------------------------------------------------------------------------------------------------------------------------------------------------------------------------------------------------------------------------------------------------------------------------------------------------------------------------------------------------------------------------------------------------------------------------------------------------------------------------------------------------------------------------------------------------------------------------------------------------------------------------------------------------------------------------------------------------------------------------------------------------------------------------------------------------------------------------------------------------------------------------------------------------------------------------------------------------------------------------------------------------------------------------------------------------------------------------------------------------------------------------------------------------------------------------------------------------------------------------------------------------------------------------------------------------------------------------------------------------------|
| BY:                                                                                                                                                                                                                                                                                                                                                                                                                                                    | PINE 057-051-15 DOSTRING USE: RESIDENTIAL/ACAINT LAND DITING ZONE:  APIC 057-051-16 DOSTRING USE: RESIDENTIAL/ACAINT LAND DITING ZONE:  APIC 057-051-17 DOSTRING ZONE:  APIC 057-051-17 DOSTRING ZONE:  APIC 057-051-18 DOSTRING ZONE:  APIC 057-051-18 DOSTRING ZONE:  APIC 057-051-18 DOSTRING USE: RESIDENTIAL/ACAINT LAND DOTTRING USE: RESIDENTIAL/ACAINT LAND DOTTRING USE: RESIDENTIAL/ACAINT LAND DOTTRING USE: RESIDENTIAL/ACAINT LAND DOTTRING ZONE: | IN THE COUNTY FRESNO, BEING A PORTION OF LOTS 19 AND : IN SECTION 29, TOWNSHIP II MOUNT DABLE BAS CONSISTING OF | 20 OF LAGUNA DE TACHE GRANT<br>1 SOUTH, RANGE 21 EAST,<br>IE AND MERIDIAN<br>ONE SHEET | ① DISTING FENCE ② DISTING BUILDING ③ DISTING WATER TANK ④ DISTING CAR PORT  NOTE:  ALL STRUCTURE ON SITE ARE DISTING | OF SEC. 29 17/21                                                                                                                                                                                                                                                                                                                                                                                                                                                                                                                                                                                                                                                                                                                                                                                                                                                                                                                                                                                                                                                                                                                                                                                                                                                                                                                                                                                                                                                                                                                                                                                                                                                                                                                                                                                                                                                                                                                                                                                                                                                                                                               |
| (130.00')                                                                                                                                                                                                                                                                                                                                                                                                                                              |                                                                                                                                                                                                                                                                                                                                                                                                                                                                |                                                                                                                 |                                                                                        |                                                                                                                      | NE COR. OF                                                                                                                                                                                                                                                                                                                                                                                                                                                                                                                                                                                                                                                                                                                                                                                                                                                                                                                                                                                                                                                                                                                                                                                                                                                                                                                                                                                                                                                                                                                                                                                                                                                                                                                                                                                                                                                                                                                                                                                                                                                                                                                     |
| <u> </u>                                                                                                                                                                                                                                                                                                                                                                                                                                               |                                                                                                                                                                                                                                                                                                                                                                                                                                                                | (S89'48'00"E 990.00' CALC) (S89'48'00"E 655.00' CALC)                                                           |                                                                                        |                                                                                                                      | LOT 20                                                                                                                                                                                                                                                                                                                                                                                                                                                                                                                                                                                                                                                                                                                                                                                                                                                                                                                                                                                                                                                                                                                                                                                                                                                                                                                                                                                                                                                                                                                                                                                                                                                                                                                                                                                                                                                                                                                                                                                                                                                                                                                         |
| (150.00')                                                                                                                                                                                                                                                                                                                                                                                                                                              | (\$89'48'00"E 300' CALC) (150.00')                                                                                                                                                                                                                                                                                                                                                                                                                             | 160.00° (R-1)                                                                                                   |                                                                                        |                                                                                                                      | 7-11                                                                                                                                                                                                                                                                                                                                                                                                                                                                                                                                                                                                                                                                                                                                                                                                                                                                                                                                                                                                                                                                                                                                                                                                                                                                                                                                                                                                                                                                                                                                                                                                                                                                                                                                                                                                                                                                                                                                                                                                                                                                                                                           |
| NW COR OF E 1/4 LOT 19  LEGEND: SUBJECT PROPERTY BOUNDAI                                                                                                                                                                                                                                                                                                                                                                                               |                                                                                                                                                                                                                                                                                                                                                                                                                                                                | NW COR. LOT 20  WEST LINE OF LOT 20                                                                             | 505.00° [0]                                                                            | (NEW) PARCEL #1<br>ACRES = ±2.58                                                                                     | AVEN                                                                                                                                                                                                                                                                                                                                                                                                                                                                                                                                                                                                                                                                                                                                                                                                                                                                                                                                                                                                                                                                                                                                                                                                                                                                                                                                                                                                                                                                                                                                                                                                                                                                                                                                                                                                                                                                                                                                                                                                                                                                                                                           |
| EXISTING PARCEL LINES TO BE REMOVED  ADJUSTED PARCEL LINE EXISTING FENCE LINE CENTER LINE OF DITCH  (R-1) RECORD DATA FER MAP REC  (N-1) RECORD FRESNO CO  (DWELL® OWNESTN: WELL  (IRWILL® IRRIGATION WELL  (N-1) REPORT ON WELL  (N-1) REPORT ON STAND PIPE | RECORD                                                                                                                                                                                                                                                                                                                                                                                                                                                         | (MODO I'W 420.00') 287.76' (R-1)                                                                                | LINE BEING REMOVED                                                                     | GRANT CANAL (E)                                                                                                      | 578'08'37' £ 135.45'  T.P.O.B.                                                                                                                                                                                                                                                                                                                                                                                                                                                                                                                                                                                                                                                                                                                                                                                                                                                                                                                                                                                                                                                                                                                                                                                                                                                                                                                                                                                                                                                                                                                                                                                                                                                                                                                                                                                                                                                                                                                                                                                                                                                                                                 |
| ASSESSIVE'S NUMBER  SSMI  SWER MANHOLE  NOTE: THIS LOT LINE ADJUSTMENT BASED ON RECORD INFORMAT PER LIA NO. 18-BB, DOC.  NO. XXXXXXXXXXXXXXXXXXXXXXXXXXXXXXXXXXXX                                                                                                                                                                                                                                                                                      | LINE # BEARING  L1 S64'51'24"W                                                                                                                                                                                                                                                                                                                                                                                                                                 | LENGTH 19.55' 86.97' 88.95'                                                                                     | -332.50' Existing lot line being removed                                               | (NEW) PARCEL #2<br>ACRES = ±3.63                                                                                     | A STATE OF THE STA |
| (150.00°)                                                                                                                                                                                                                                                                                                                                                                                                                                              | (150.00° CALC)                                                                                                                                                                                                                                                                                                                                                                                                                                                 |                                                                                                                 | 546.64' (R-1)<br>(S89'48'00"E 546.64' CALC)                                            | CENTE LNGINERI 2511 LOGAN STREET SEIMA, CA 93462 WWW.CVELS.COM                                                       | DATE OF SURVEY                                                                                                                                                                                                                                                                                                                                                                                                                                                                                                                                                                                                                                                                                                                                                                                                                                                                                                                                                                                                                                                                                                                                                                                                                                                                                                                                                                                                                                                                                                                                                                                                                                                                                                                                                                                                                                                                                                                                                                                                                                                                                                                 |