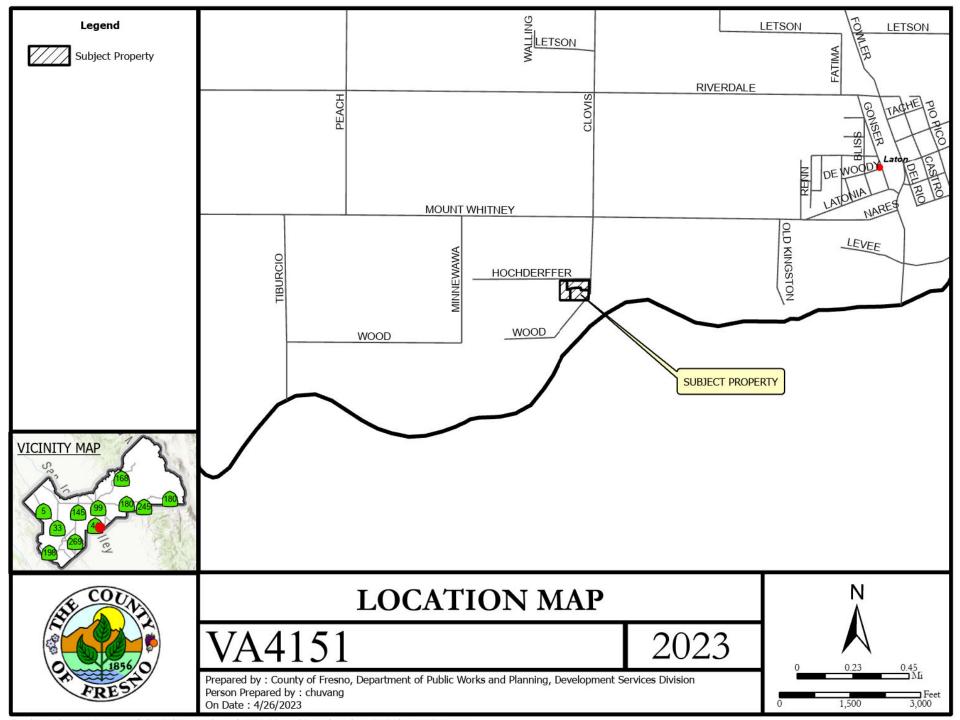

## **Recommended Motion** (Approval Action)

- Move to determine that the required Findings can be made based on the information in the Staff Report and move to approve Variance No. 4151, subject to the Conditions and Project Notes attached as Exhibit 1; and
- Direct the Secretary to prepare a Resolution documenting the Commission's action.

## **Alternative Motion** (Denial Action)

- Move to determine the required Findings cannot be made (stating the basis for not being able to make the findings) and move to deny Variance No. 4151; and
- Direct the Secretary to prepare a Resolution documenting the Commission's action.