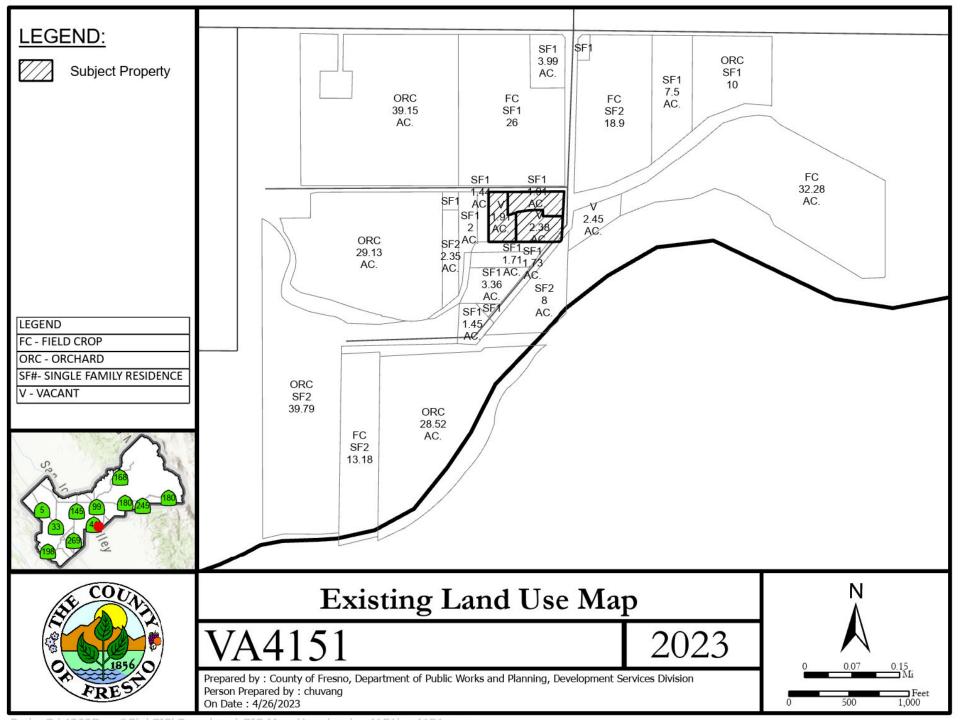

## **Recommended Motion** (Approval Action)

- Move to determine that the required Findings can be made based on the information in the Staff Report and move to approve Variance No. 4151, subject to the Conditions and Project Notes attached as Exhibit 1; and
- Direct the Secretary to prepare a Resolution documenting the Commission's action.

## **Alternative Motion** (Denial Action)

- Move to determine the required Findings cannot be made (stating the basis for not being able to make the findings) and move to deny Variance No. 4151; and
- Direct the Secretary to prepare a Resolution documenting the Commission's action.