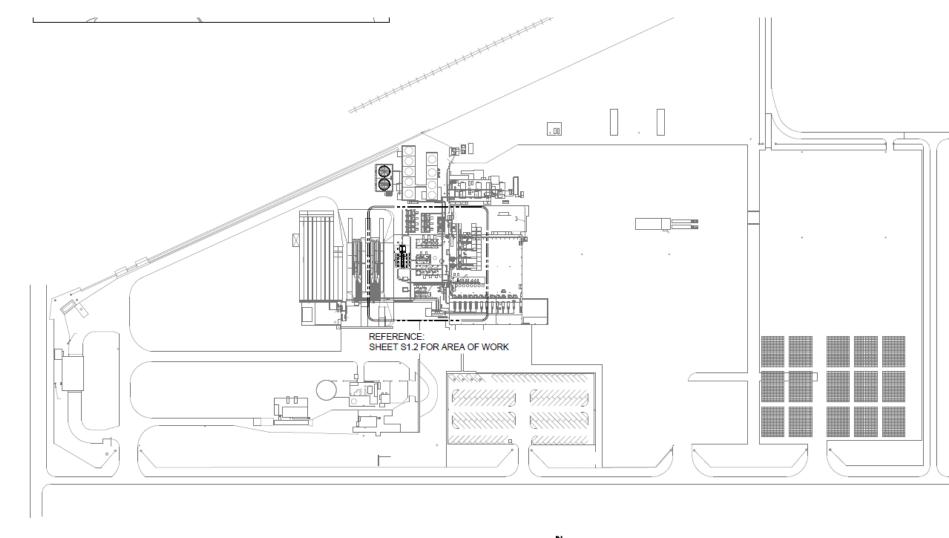

10:30p



#### View from the South to North:

#### Pictures





View from West to East:



## **Unique Circumstance**

 Evaporator height designed to create efficiencies (reduce electrical/gas consumption)

# **Property Right**

• Continue agricultural business

#### No Adverse Affect

• No detriment to local area

### General Plan

• Not contrary to objectives of General Plan

| Findings | Description                                                                                            | Findings Met |
|----------|--------------------------------------------------------------------------------------------------------|--------------|
| 1        | Exceptional or extraordinary<br>circumstances or conditions                                            | YES          |
| 2        | Ne