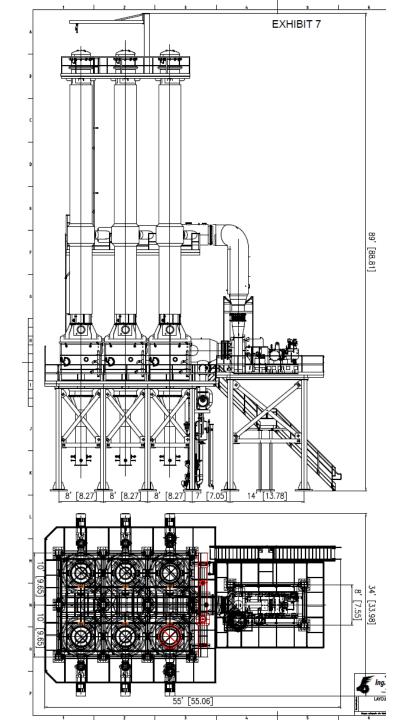

## **Unique Circumstance**

 Evaporator height designed to create efficiencies (reduce electrical/gas consumption)