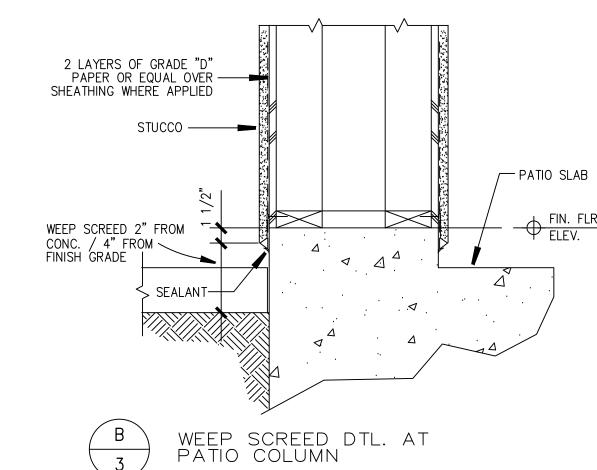

EDS SHALL BE INSTALLED A MIN OF 4" ABOVE THE EARTH AND TWO 2" INCHES ABOVE PAVED AREAS AND TO REQUIREMENTS . ATTIC VENTS PER LOCAL CODE: SEE ROOF ATTIC VENT CALCULATIONS FOR MINIMUM VENT AREA REQUIREMENTS. ALL EXTERIOR WINDOWS SHALL MEET THE REQUIREMENTS OF



THIS WEEP SCREED WILL BE A MINIMUM 0.019 INCH NO 26 GALVANIZED SHEET GAGE, CORROSION-RESISTANT WEEP SCREED (OR PLASTIC WEEP SCREED) WITH A VERTICAL FLANGE OF 3 1/2" MINIMUM AT TO BELOW THE FOUNDATION PLATE LINE ON EXTERIOR STUD WALLS TO ACCORDANCE TO ASTM C926. THE WEEP SCREED WILL BE NO LESS THAN 4 INCHES ABOVE THE EARTH OR 2 INCHES ABOVE PAVED AREAS AND WILL ALLOW TRAPPED WATER TO DRAWN TO THE BUILDING EXTERIOR. THE WEATHER RESISTANT BARRIER WILL LAP THE FLANGE. THE EXTERIOR LATH WILL COVER AND TERMINATE ON THE ATTACHMENT FLANGE.



CRC R317.1 WOOD SUPPORTED BY EXTERIOR FOUNDATION WALLS.
WOOD FRAMING MEMBERS, INCLUDING WOOD SHEATHING, THAT REST ON EXTERIOR FOUNDATION WALLS AND ARE LESS THAN 8 INCHES (203 MM) FROM EXPOSED EARTH SHALL BE OF NATURALLY DURABLE OR PRESERVATIVE—TREATED WOOD.

EXCEPTION: [DSA-SS & OSHPD 1, 2 AND 4] AT EXTERIOR WALLS WHERE THE EARTH IS PAVED WITH AN ASPHALT OR CONCRETE SLAB AT LEAST 18 INCHES (457 MM) WIDE AND DRAINING AWAY FROM THE BUILDING, THE BOTTOM OF SILLS ARE PERMITTED TO BE 6 INCHES (152 MM) ABOVE THE TOP OF SUCH SLAB. OTHER EQUIVALENT MEANS OF TERMITE AND DECAY PROTECTION MAY BE ACCEPTED BY THE ENFORCEMENT AGENCY.



ELEVATIONS

SCALE : 1/4"= 1'-0" JESSE VARGAS

11/9/2023 1:58:24 PM, Vargas Construction

SHEET NO.

KEY NOTES

INSTALL 5/8" THK. TYPE 'X' GYPSUM BOARD AT GARAGE WALLS