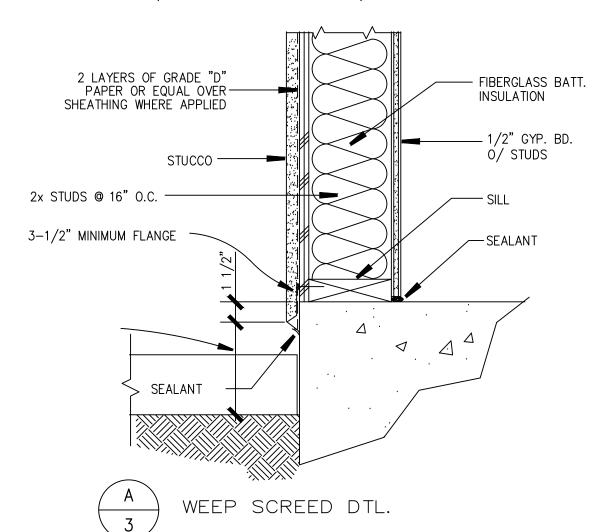

R WALL FRAMING AS NOTED ON STRUCTURAL DRAWINGS (MANUFACTURER'S INSTALLATION INSTRUCTIONS SUPERSEDE ABOVE) REPORT NO. NER-358.
- 8. BLOWN OR POURED TYPE INSULATION MATERIAL SHALL ONLY BE USED IN ATTIC SPACES WHERE THE SLOPE OF THE CEILING DOES NOT EXCEED MORE THAN 2.5: 12 PROVIDE BATT INSULATION AT SLOPES 2.5: 12 AND GREATER. ROOF COVERINGS MUST CONFORM TO THE STANDARDS OF THE 2019 CBC & 2019 CFC METHODS OF FLASHING AND COUNTER-FLASHING OF CHIMNEYS, PARAPETS AND ROOF TO WALL CONNECTIONS SHALL BE IN COMPLIANCE WITH CBC 1503 ALL WEEP SCREEDS SHALL BE INSTALLED A MIN OF 4" ABOVE THE EARTH AND TWO 2" INCHES ABOVE PAVED AREAS AND TO REQUIREMENTS . ATTIC VENTS PER LOCAL CODE: SEE ROOF ATTIC VENT CALCULATIONS FOR MINIMUM VENT AREA REQUIREMENTS. ALL EXTERIOR WINDOWS SHALL MEET THE REQUIREMENTS OF



THIS WEEP SCREED WILL BE A MINIMUM 0.019 INCH NO 26 GALVANIZED SHEET GAGE, CORROSION-RESISTANT WEEP SCREED (OR PLASTIC WEEP SCREED) WITH A VERTICAL FLANGE OF 3 1/2" MINIMUM AT TO BELOW THE FOUNDATION PLATE LINE ON EXTERIOR STUD WALLS TO ACCORDANCE TO ASTM C926. THE WEEP SCREED WILL BE NO LESS THAN 4 INCHES ABOVE THE EARTH OR 2 INCHES ABOVE PAVED AREAS AND WILL ALLOW TRAPPED WATER TO DRAWN TO THE BUILDING EXTERIOR. THE WEATHER RESISTANT BARRIER WILL LAP THE FLANGE. THE EXTERIOR LATH WILL COVER AND TERMINATE ON THE ATTACHMENT FLANGE.



CRC R317.1 WOOD SUPPORTED BY EXTERIOR FOUNDATION WALLS.
WOOD FRAMING MEMBERS, INCLUDING WOOD SHEATHING, THAT REST ON EXTERIOR FOUNDATION WALLS AND ARE LESS THAN 8 INCHES (203 MM) FROM EXPOSED EARTH SHALL BE OF NATURALLY DURABLE OR PRESERVATIVE—TREATED WOOD.