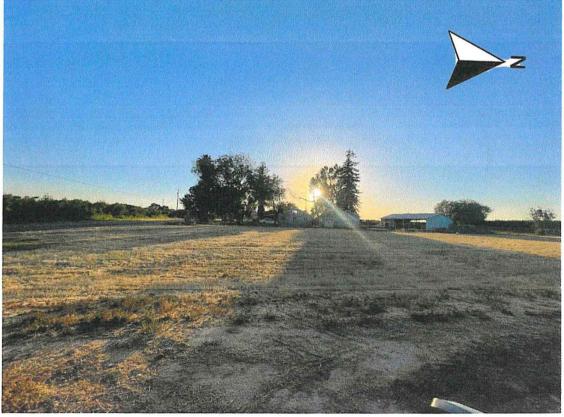

FROM: Reymundo Peraza, Planner

Development Services and Capital Projects Division

SUBJECT: Director Review and Approval No. 4768

APPLICANT: Yolanda Valdez

DUE DATE: May 22, 2024

The Department of Public Works and Planning, Development Services and Capital Projects Division is reviewing the subject application proposing to allow a second residence on a 1.98-acre parcel located within the AE-20 (Exclusive Agricultural, 20-acre minimum parcel size) Zone District. Second residence not to exceed 2,000 square feet of living are. Owner of record to occupy one of the homes on-site.

The subject parcel is located on the north side of E. Springfield Ave., approximately 1,738 feet west of S. Cleveland Ave. Approximately 1.88 miles east of the City of Reedley. (APN: 373-111-88) (22616 E. Springfield Ave.) (Sup. Dist. 4).