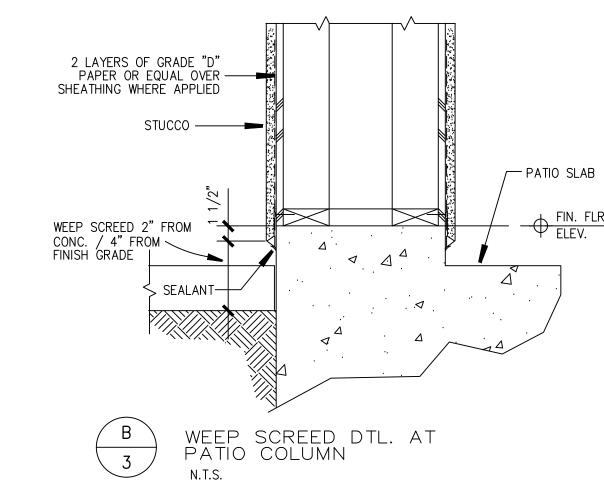

AND TWO 2" INCHES ABOVE PAVED AREAS AND TO REQUIREMENTS . ATTIC VENTS PER LOCAL CODE: SEE ROOF ATTIC VENT CALCULATIONS FOR MINIMUM VENT AREA REQUIREMENTS. ALL EXTERIOR WINDOWS SHALL MEET THE REQUIREMENTS OF THE CRC R327.8.2.1 (20 MIN. FIRE RESISTANCE RATING)



THIS WEEP SCREED WILL BE A MINIMUM 0.019 INCH NO 26 GALVANIZED SHEET GAGE, CORROSION-RESISTANT WEEP SCREED (OR PLASTIC WEEP SCREED) WITH A VERTICAL FLANGE OF 3 1/2"MINIMUM AT TO BELOW THE FOUNDATION PLATE LINE ON EXTERIOR STUD WALLS TO ACCORDANCE TO ASTM C926. THE WEEP SCREED WILL BE NO LESS THAN 4 INCHES ABOVE THE EARTH OR 2 INCHES ABOVE PAVED AREAS AND WILL ALLOW TRAPPED WATER TO DRAWN TO THE BUILDING EXTERIOR. THE WEATHER RESISTANT BARRIER WILL LAP THE FLANGE. THE EXTERIOR LATH WILL COVER AND TERMINATE ON THE ATTACHMENT FLANGE.



CRC R317.1 WOOD SUPPORTED BY EXTERIOR FOUNDATION WALLS.
WOOD FRAMING MEMBERS, INCLUDING WOOD SHEATHING, THAT REST ON EXTERIOR FOUNDATION WALLS AND ARE LESS THAN 8 INCHES (203 MM) FROM EXPOSED EARTH SHALL BE OF NATURALLY DURABLE OR PRESERVATIVE—TREATED WOOD.

EXCEPTION: [DSA-SS & OSHPD 1, 2 AND 4] AT EXTERIOR WALLS WHERE THE EARTH IS PAVED WITH AN ASPHALT OR CONCRETE SLAB AT LEAST 18 INCHES (457 MM) WIDE AND DRAINING AWAY FROM THE BUILDING, THE BOTTOM OF SILLS ARE PERMITTED TO BE 6 INCHES (152 MM) ABOVE THE TOP OF SUCH SLAB. OTHER EQUIVALENT MEANS OF TERMITE AND DECAY PROTECTION MAY BE ACCEPTED BY THE ENFORCEMENT AGENCY.

ELEVATIONS SCALE : 1/4"= 1'-0" JESSE VARGAS

11/9/2023 1:58:23 PM, Vargas Construction



ELEVATION NOTES :

- 1. ROOF CONSTRUCTION ASSEMBLY: TILE ROOF OVER 1/2" O.SB AP