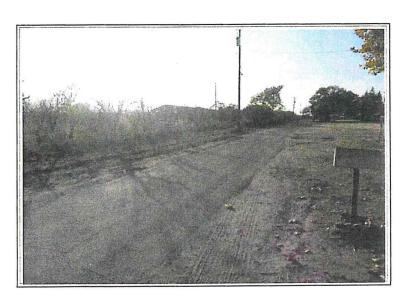

The subject parcel is located on the north side of E. Springfield Ave., approximately 1,738 feet west of S. Cleveland Ave. Approximately 1.88 miles east of the City of Reedley. (APN: 373-111-88) (22616 E. Springfield Ave.) (Sup. Dist. 4).