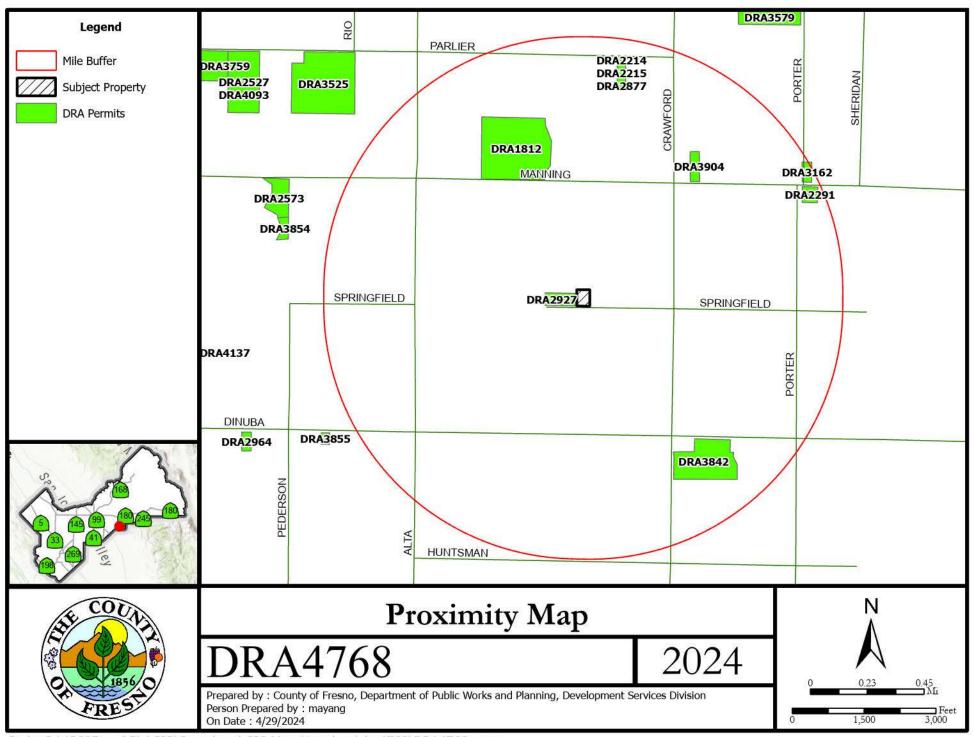

The subject parcel is located on the north side of E. Springfield Ave., approximately 1,738 feet west of S. Cleveland Ave. Approximately 1.88 miles east of the City of Reedley. (APN: 373-111-88) (22616 E. Springfield Ave.) (Sup. Dist. 4).