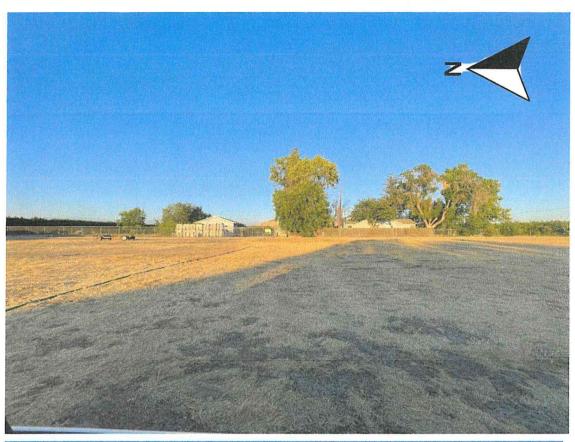

FROM: Reymundo Peraza, Planner

Development Services and Capital Projects Division

SUBJECT: Director Review and Approval No. 4768

APPLICANT: Yolanda Valdez

DUE DATE: May 22, 2024

The Department of Public Works and Planning, Development Services and Capital Projects Division is reviewing the subject application proposing to allow a second residence on a 1.98-acre parcel located within the AE-20 (Exclusive Agricultural, 20-acre minimum parcel size) Zone District. Second residence not to exceed 2,000 square feet of living are. Owner of record to occupy one of the homes on-site.

The subject parcel is located on the north side of E. Springfield Ave., approximately 1,738 feet west of S. Cleveland Ave. Approximately 1.88 miles east of the City of Reedley. (APN: 373-111-88) (22616 E. Springfield Ave.) (Sup. Dist. 4).