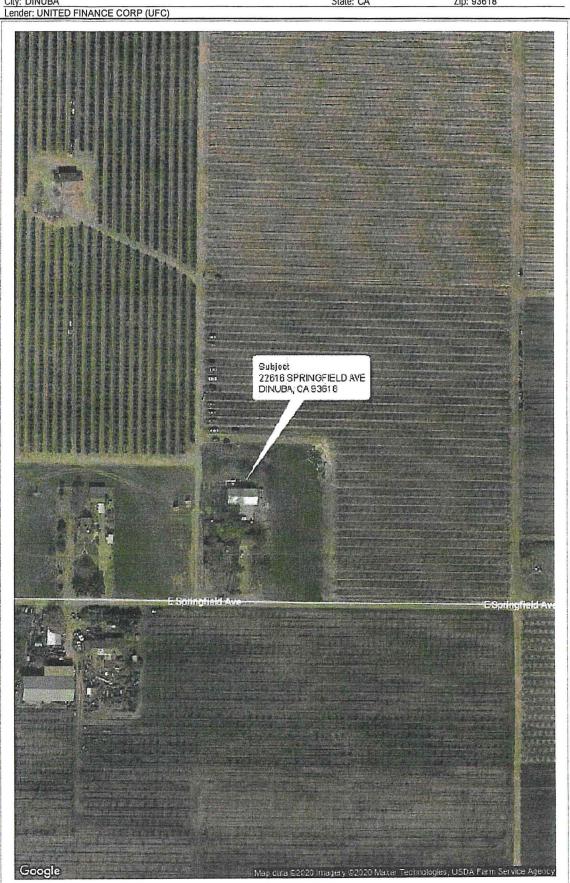

The subject parcel is located on the north side of E. Springfield Ave., approximately 1,738 feet west of S. Cleveland Ave. Approximately 1.88 miles east of the City of Reedley. (APN: 373-111-88) (22616 E. Springfield Ave.) (Sup. Dist. 4).