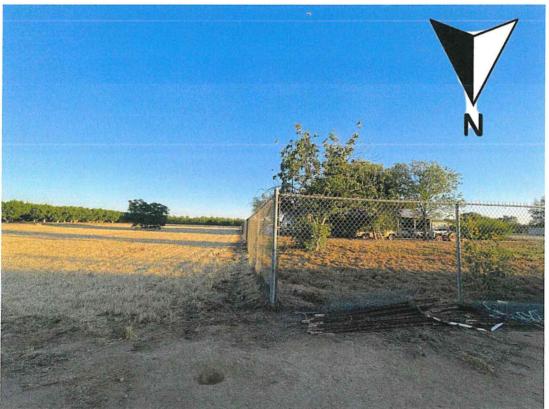

FROM: Reymundo Peraza, Planner

Development Services and Capital Projects Division

SUBJECT: Director Review and Approval No. 4768

APPLICANT: Yolanda Valdez

DUE DATE: May 22, 2024

The Department of Public Works and Planning, Development Services and Capital Projects Division is reviewing the subject application proposing to allow a second residence on a 1.98-acre parcel located within the AE-20 (Exclusive Agricultural, 20-acre minimum parcel size) Zone District. Second residence not to exceed 2,000 square feet of living are. Owner of record to occupy one of the homes on-site.

The subject parcel is located on the north side of E. Springfield Ave., approximately 1,738 feet west of S. Cleveland Ave. Approximately 1.88 miles east of the City of Reedley. (APN: 373-111-88) (22616 E. Springfield Ave.) (Sup. Dist. 4).