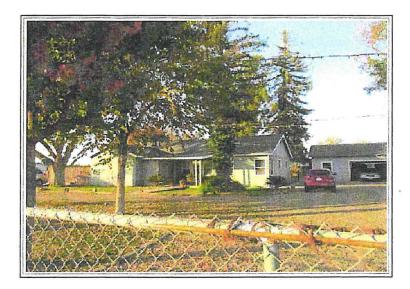

FROM: Reymundo Peraza, Planner

Development Services and Capital Projects Division

SUBJECT: Director Review and Approval No. 4768

APPLICANT: Yolanda Valdez

DUE DATE: May 22, 2024

The Department of Public Works and Planning, Development Services and Capital Projects Division is reviewing the subject application proposing to allow a second residence on a 1.98-acre parcel located within the AE-20 (Exclusive Agricultural, 20-acre minimum parcel size) Zone District. Second residence not to exceed 2,000 square feet of living are. Owner of record to occupy one of the homes on-site.

The subject parcel is located on the north side of E. Springfield Ave., approximately 1,738 feet west of S. Cleveland Ave. Approximately 1.88 miles east of the City of Reedley. (APN: 373-111-88) (22616 E. Springfield Ave.) (Sup. Dist. 4).