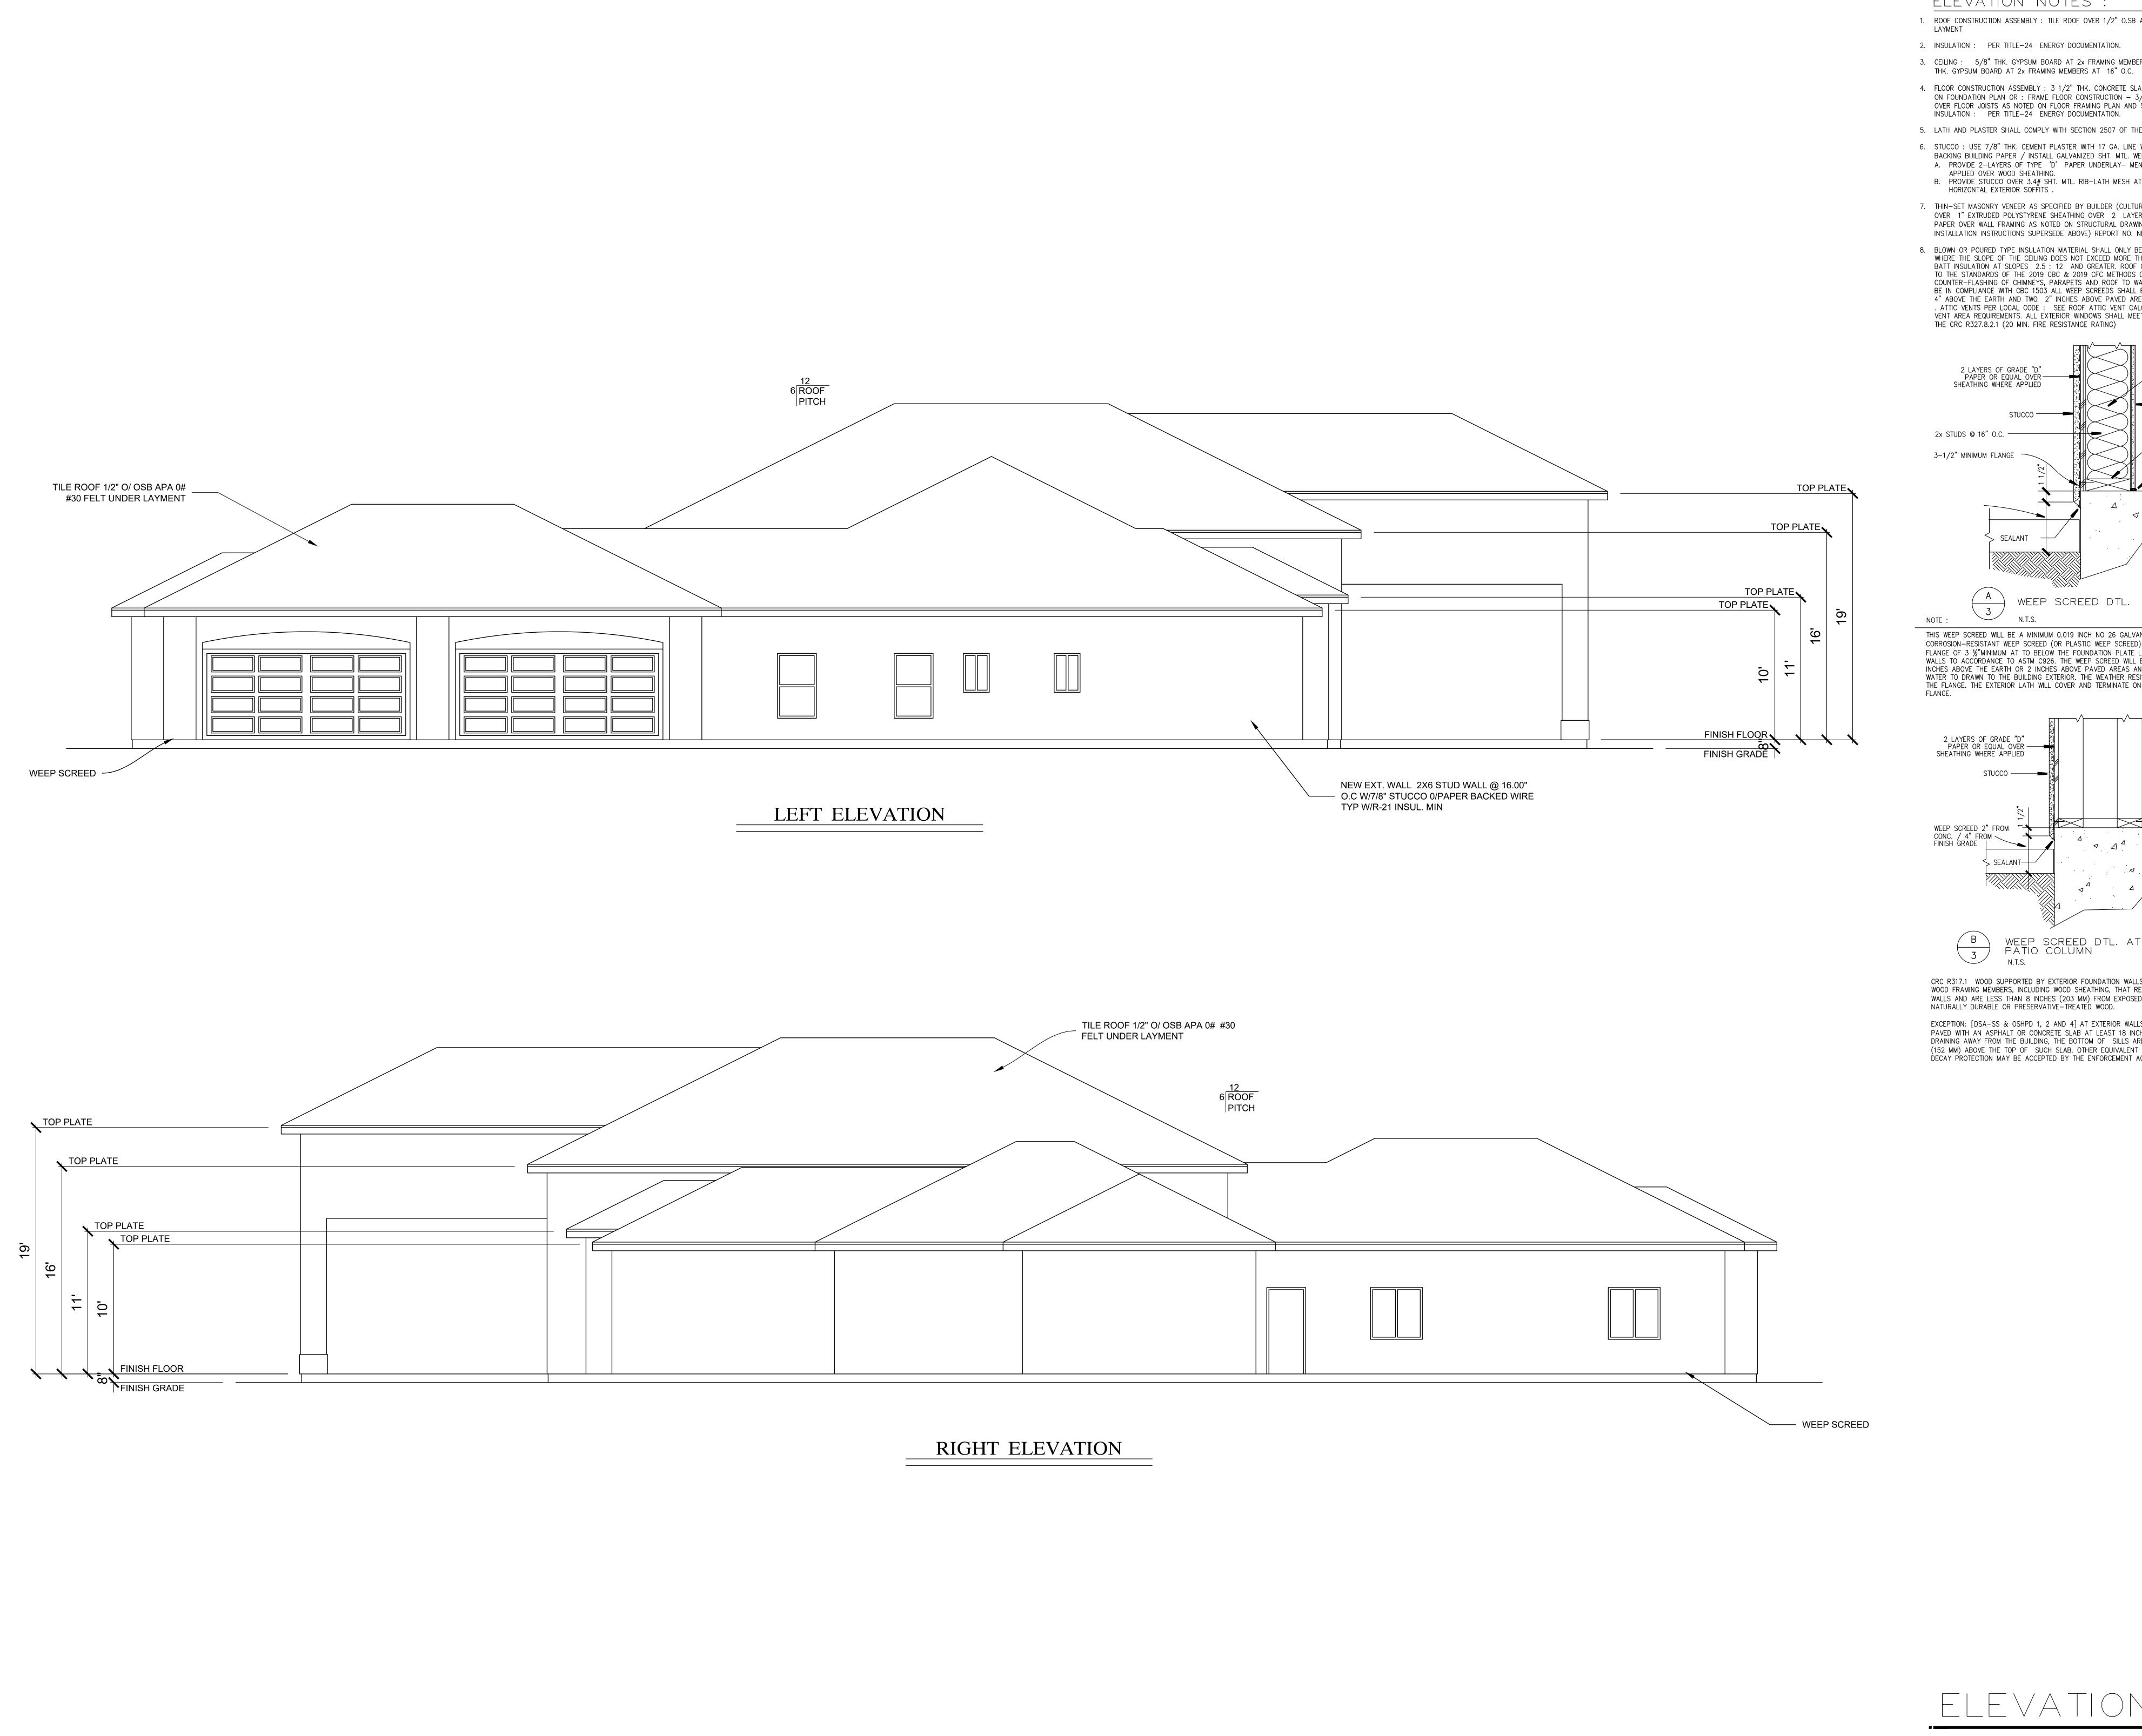

HE FLANGE. THE EXTERIOR LATH WILL COVER AND TERMINATE ON THE ATTACHMENT FLANGE.



CRC R317.1 WOOD SUPPORTED BY EXTERIOR FOUNDATION WALLS.
WOOD FRAMING MEMBERS, INCLUDING WOOD SHEATHING, THAT REST ON EXTERIOR FOUNDATION WALLS AND ARE LESS THAN 8 INCHES (203 MM) FROM EXPOSED EARTH SHALL BE OF NATURALLY DURABLE OR PRESERVATIVE—TREATED WOOD.

EXCEPTION: [DSA-SS & OSHPD 1, 2 AND 4] AT EXTERIOR WALLS WHERE THE EARTH IS PAVED WITH AN ASPHALT OR CONCRETE SLAB AT LEAST 18 INCHES (457 MM) WIDE AND DRAINING AWAY FROM THE BUILDING, THE BOTTOM OF SILLS ARE PERMITTED TO BE 6 INCHES (152 MM) ABOVE THE TOP OF SUCH SLAB. OTHER EQUIVALENT MEANS OF TERMITE AND DECAY PROTECTION MAY BE ACCEPTED BY THE ENFORCEMENT AGENCY.

ELEVATIONS SCALE : 1/4"= 1'-0" JESSE VARGAS

11/9/2023 1:58:23 PM, Vargas Construction



ELEVATION NOTES :

- 1. ROOF CONSTRUCTION ASSEMBLY: TILE ROOF OVER 1/2" O.SB APA 0# #30 FELT UNDER
- 2. INSULATION: PER TITLE-24 ENERGY DOCUMENTATION.
- 3. CEILING: 5/8" THK. GYPSUM BOARD AT 2x FRAMING MEMBERS AT 24" O.C. / 1/2"
- 4. FLOOR CONSTRUCTION ASSEMBLY: 3 1/2" THK. CONCRETE SLAB ON GRADE AS NOTED ON FOUNDATION PLAN OR: FRAME FLOOR CONSTRUCTION - 3/4" FLOOR SHEATHING OVER FLOOR JOISTS AS NOTED ON FLOOR FRAMING PLAN AND STRUCTURAL DRAWINGS.
- INSULATION: PER TITLE-24 ENERGY DOCUMENTATION. 5. LATH AND PLASTER SHALL COMPLY WITH SECTION 2507 OF THE CBC.
- 6. STUCCO: USE 7/8" THK. CEMENT PLASTER WITH 17 GA. LINE WIRE AND 15# FELT BACKING BUILDING PAPER / INSTALL GALVANIZED SHT. MTL. WEEP SCREED. A. PROVIDE 2-LAYERS OF TYPE 'D' PAPER UNDERLAY- MENT WHERE LATH IS TO BE APPLIED OVER WOOD