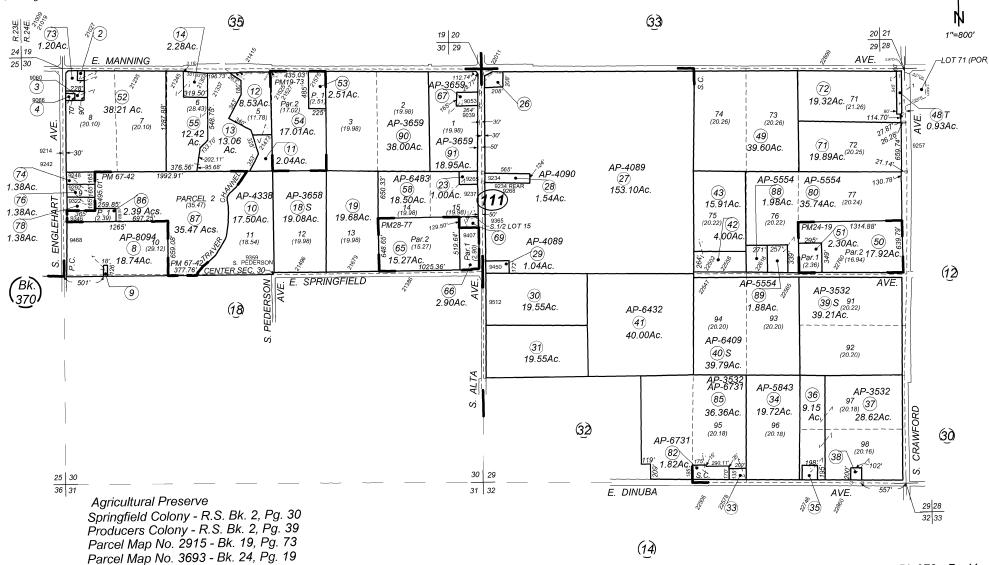

The subject parcel is located on the north side of E. Springfield Ave., approximately 1,738 feet west of S. Cleveland Ave. Approximately 1.88 miles east of the City of Reedley. (APN: 373-111-88) (22616 E. Springfield Ave.) (Sup. Dist. 4).