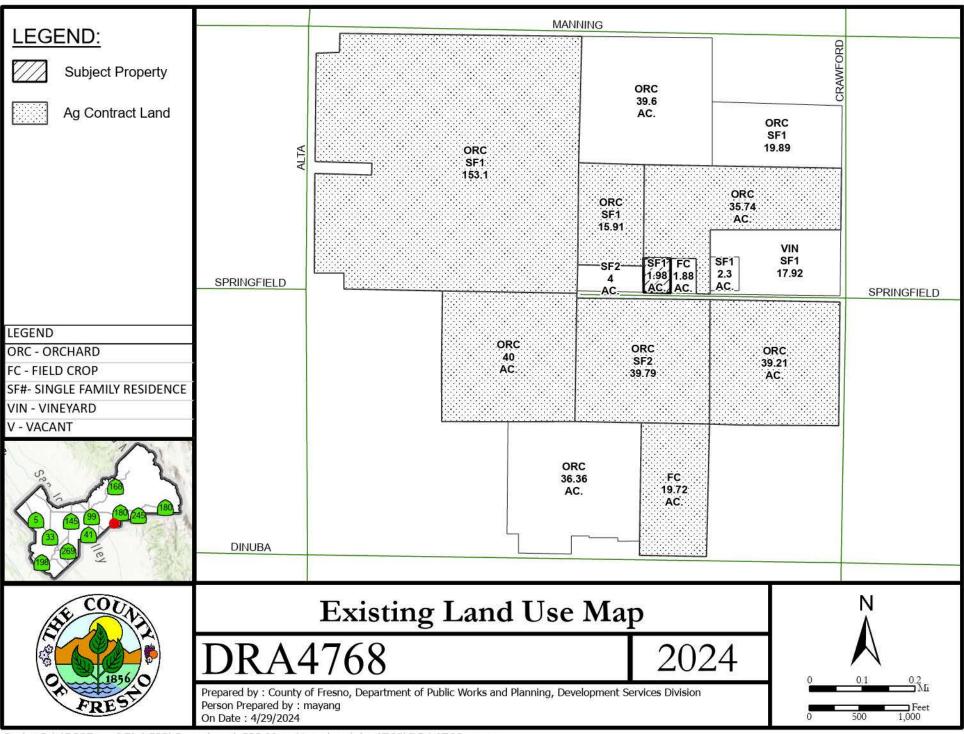

FROM: Reymundo Peraza, Planner

Development Services and Capital Projects Division

SUBJECT: Director Review and Approval No. 4768

APPLICANT: Yolanda Valdez

DUE DATE: May 22, 2024

The Department of Public Works and Planning, Development Services and Capital Projects Division is reviewing the subject application proposing to allow a second residence on a 1.98-acre parcel located within the AE-20 (Exclusive Agricultural, 20-acre minimum parcel size) Zone District. Second residence not to exceed 2,000 square feet of living are. Owner of record to occupy one of the homes on-site.

The subject parcel is located on the north side of E. Springfield Ave., approximately 1,738 feet west of S. Cleveland Ave. Approximately 1.88 miles east of the City of Reedley. (APN: 373-111-88) (22616 E. Springfield Ave.) (Sup. Dist. 4).