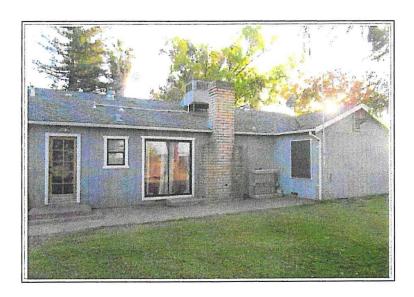

FROM: Reymundo Peraza, Planner

Development Services and Capital Projects Division

SUBJECT: Director Review and Approval No. 4768

APPLICANT: Yolanda Valdez

DUE DATE: May 22, 2024

The Department of Public Works and Planning, Development Services and Capital Projects Division is reviewing the subject application proposing to allow a second residence on a 1.98-acre parcel located within the AE-20 (Exclusive Agricultural, 20-acre minimum parcel size) Zone District. Second residence not to exceed 2,000 square feet of living are. Owner of record to occupy one of the homes on-site.

The subject parcel is located on the north side of E. Springfield Ave., approximately 1,738 feet west of S. Cleveland Ave. Approximately 1.88 miles east of the City of Reedley. (APN: 373-111-88) (22616 E. Springfield Ave.) (Sup. Dist. 4).