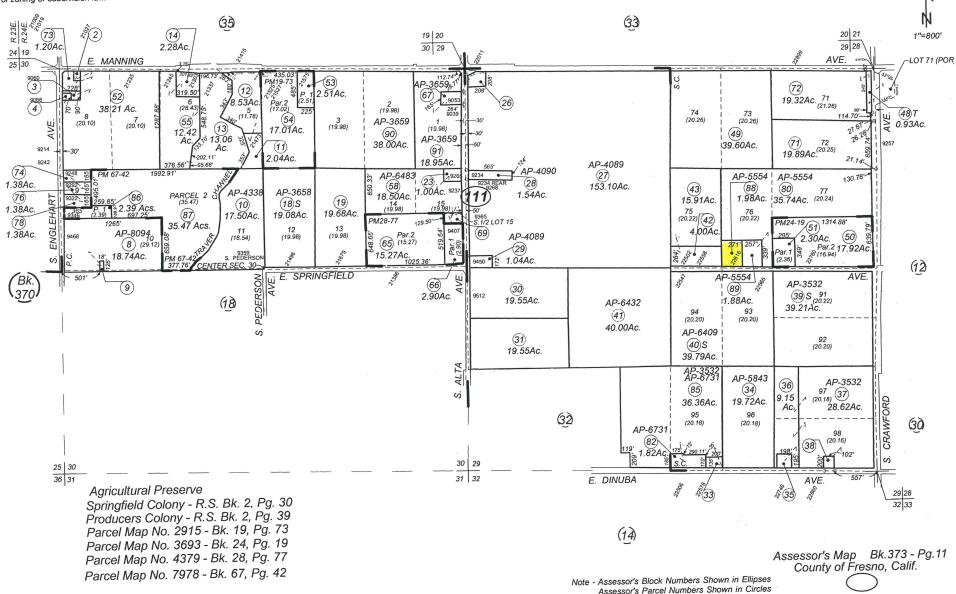

The subject parcel is located on the north side of E. Springfield Ave., approximately 1,738 feet west of S. Cleveland Ave. Approximately 1.88 miles east of the City of Reedley. (APN: 373-111-88) (22616 E. Springfield Ave.) (Sup. Dist. 4).