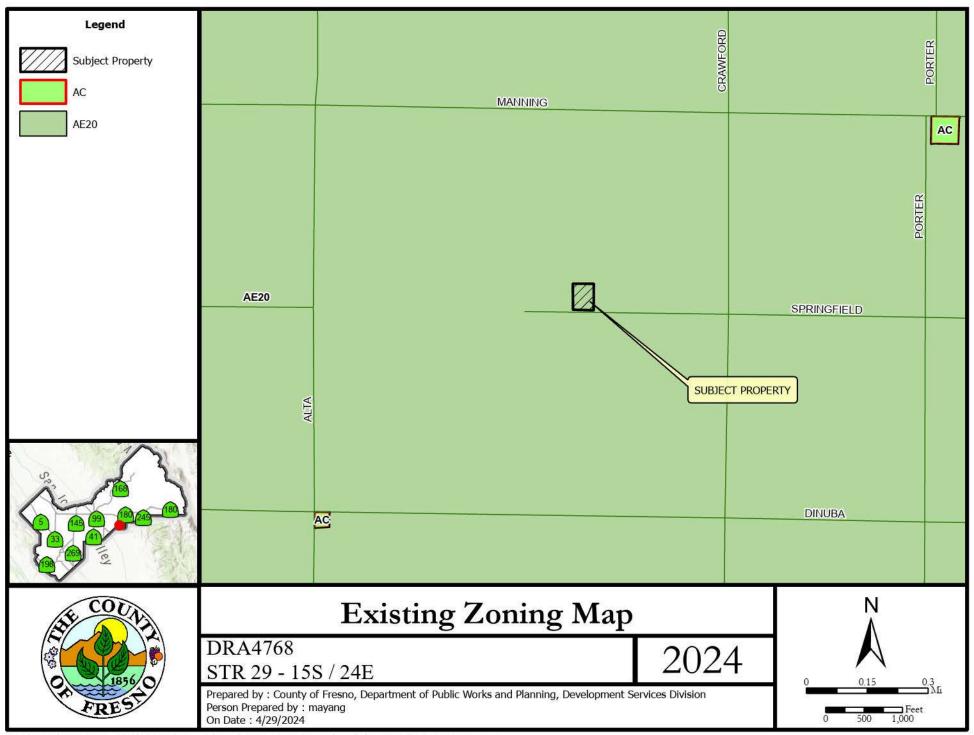

FROM: Reymundo Peraza, Planner

Development Services and Capital Projects Division

SUBJECT: Director Review and Approval No. 4768

APPLICANT: Yolanda Valdez

DUE DATE: May 22, 2024

The Department of Public Works and Planning, Development Services and Capital Projects Division is reviewing the subject application proposing to allow a second residence on a 1.98-acre parcel located within the AE-20 (Exclusive Agricultural, 20-acre minimum parcel size) Zone District. Second residence not to exceed 2,000 square feet of living are. Owner of record to occupy one of the homes on-site.

The subject parcel is located on the north side of E. Springfield Ave., approximately 1,738 feet west of S. Cleveland Ave. Approximately 1.88 miles east of the City of Reedley. (APN: 373-111-88) (22616 E. Springfield Ave.) (Sup. Dist. 4).