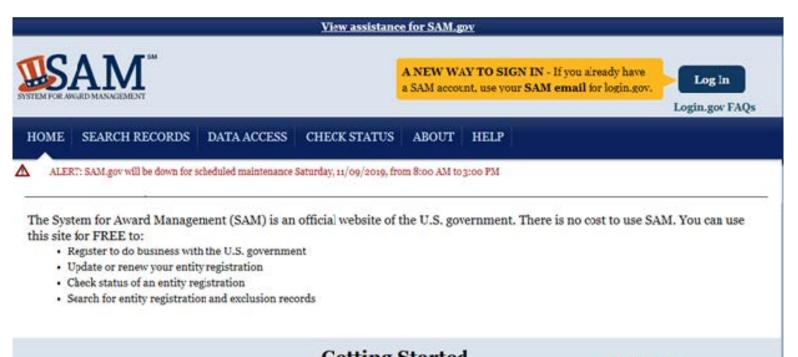

## EXCLUDED PARTIES LIST SAM.GOV (EPLS)

- 1. Click on the following link: <u>https://www.sam.gov/SAM/pages/public/index.jsf</u> or copy and paste link to your internet browser.
- 2. Click on **Search Records** tab located on the right hand side of the screen.
- 3. Click on Advance Search Exclusion located on the right hand side of the screen.
- 4. Exclusion Search Tips will appear. Click on **Continue.**
- 5. There are three Search Options: Single Search; Multiple Names; and SSN/TIN. Follow the instructions and Search Tips.
- 6. You may search for Multiple Excluded parties at a time (up to six) by selecting the **Multiple Names** search option.
- 7. Click the drop-down arrow on the left of *Name* and select "Individual".
- 8. Enter staff names. Next, in the "Exclusion Status" dropdown menu select "All" to display Active and Inactive exclusions. Then click "SEARCH" on the bottom of the screen. Search for all previous names used. Exact Name and SSN/TIN may be searched by selecting the **SSN/TIN** search option.
- 9. Enter the search results onto the Ineligible Persons Screening Monthly Report.