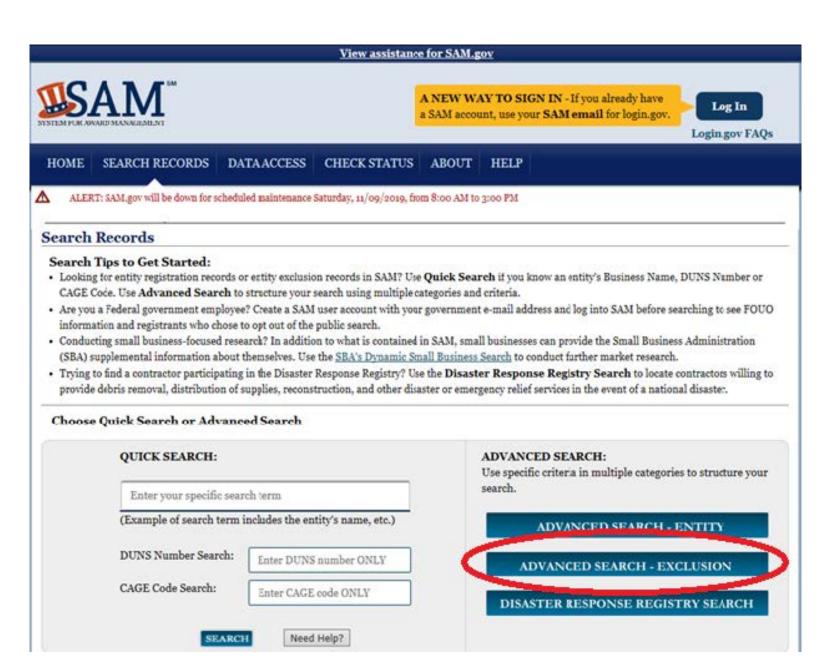

## EXCLUDED PARTIES LIST SAM.GOV (EPLS)

- 1. Click on the following link: <u>https://www.sam.gov/SAM/pages/public/index.jsf</u> or copy and paste link to your internet browser.
- 2. Click on **Search Records** tab located on the right hand side of the screen.
- 3. Click on Advance Search Exclusion located on the right hand side of the screen.
- 4. Exclusion Search Tips will appear. Click on **Continue.**
- 5. There are three Search Options: Single Search; Multiple Names; and SSN/TIN. Follow the instructions and Search Tips.
- 6. You may search for Multiple Excluded parties at a time (up to six) by selecting the **Multiple Names** search option.
- 7. Click the drop-down arrow on the left of *Name* and select "Individual".
- 8. Enter staff names. Next, in the "Exclusion Status" dropdown menu select "All" to display Active and Inactive exclusions. Then click "SEARCH" on the bottom of the screen. Search for all previous names used. Exact Name and SSN/TIN may be searched by selecting the **SSN/TIN** search option.
- 9. Enter the search results onto the Ineligible Persons Screening Monthly Report.