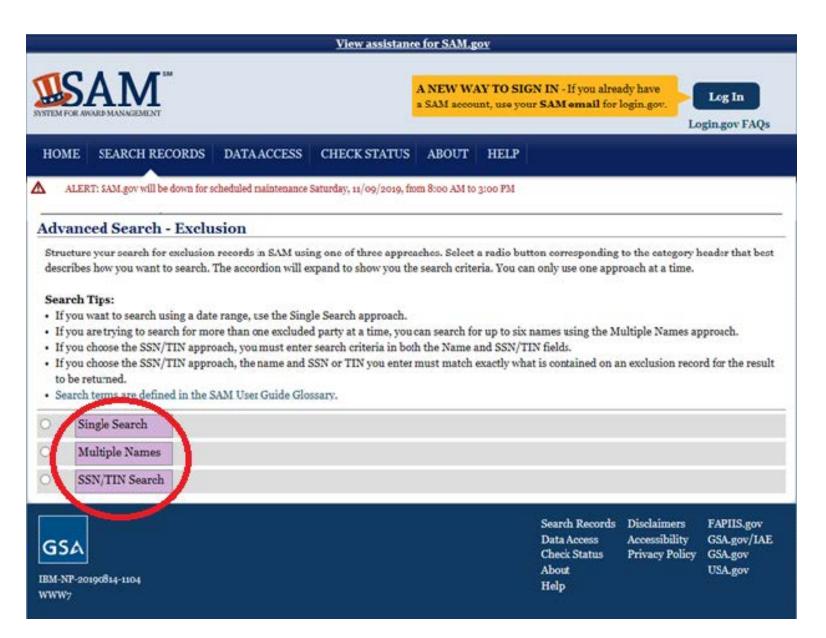

## EXCLUDED PARTIES LIST SAM.GOV (EPLS)

- 1. Click on the following link: <u>https://www.sam.gov/SAM/pages/public/index.jsf</u> or copy and paste link to your internet browser.
- 2. Click on **Search Records** tab located on the right hand side of the screen.
- 3. Click on Advance Search Exclusion located on the right hand side of the screen.
- 4. Exclusion Search Tips will appear. Click on **Continue.**
- 5. There are three Search Options: Single Search; Multiple Names; and SSN/TIN. Follow the instructions and Search Tips.
- 6. You may search for Multiple Excluded parties at a time (up to six) by selecting the **Multiple Names** search option.
- 7. Click the drop-down arrow on the left of *Name* and select "Individual".
- 8. Enter staff names. Next, in the "Exclusion Status" dropdown menu select "All" to display Active and Inactive exclusions. Then click "SEARCH" on the bottom of the screen. Search for all previous names used. Exact Name and SSN/TIN may be searched by selecting the **SSN/TIN** search option.
- 9. Enter the search results onto the Ineligible Persons Screening Monthly Report.