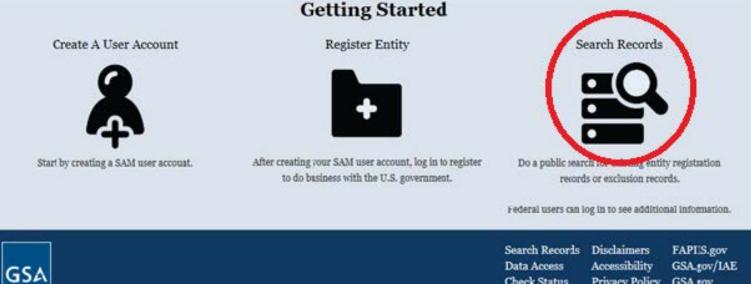

## EXCLUDED PARTIES LIST SAM.GOV (EPLS)

- 1. Click on the following link: <u>https://www.sam.gov/SAM/pages/public/index.jsf</u> or copy and paste link to your internet browser.
- 2. Click on **Search Records** tab located on the right hand side of the screen.
- 3. Click on Advance Search Exclusion located on the right hand side of the screen.
- 4. Exclusion Search Tips will appear. Click on **Continue.**
- 5. There are three Search Options: Single Search; Multiple Names; and SSN/TIN. Follow the instructions and Search Tips.
- 6. You may search for Multiple Excluded parties at a time (up to six) by selecting the **Multiple Names** search option.
- 7. Click the drop-down arrow on the left of *Name* and select "Individual".
- 8. Enter staff names. Next, in the "Exclusion Status" dropdown menu select "All" to display Active and Inactive exclusions. Then click "SEARCH" on the bottom of the screen. Search for all previous names used. Exact Name and SSN/TIN may be searched by selecting the **SSN/TIN** search option.
- 9. Enter the search results onto the Ineligible Persons Screening Monthly Report.