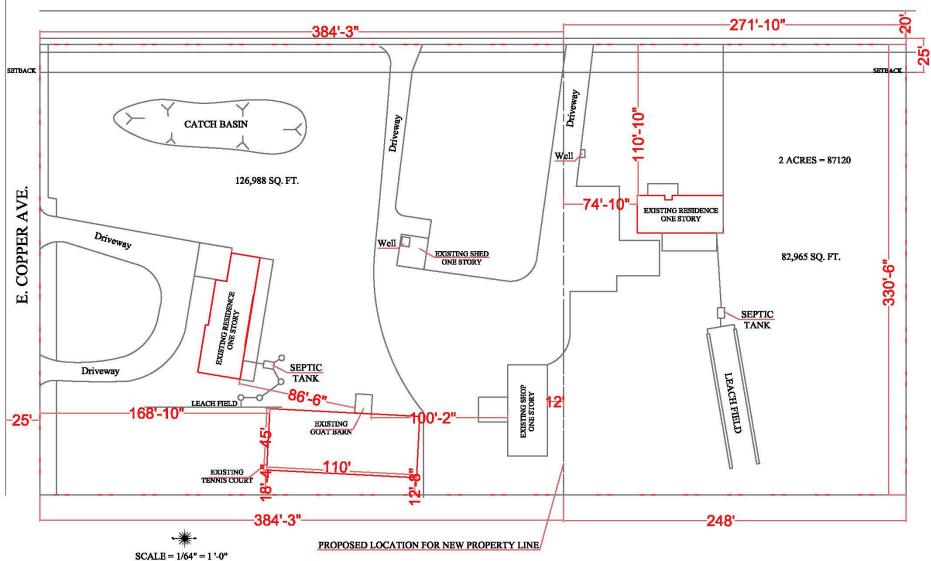

## Variance Findings

- Exceptional or Extraordinary Circumstances
- Variance will preserve the applicant's property rights
- The variance will not be detrimental to surrounding properties
- Consistency with the General Plan