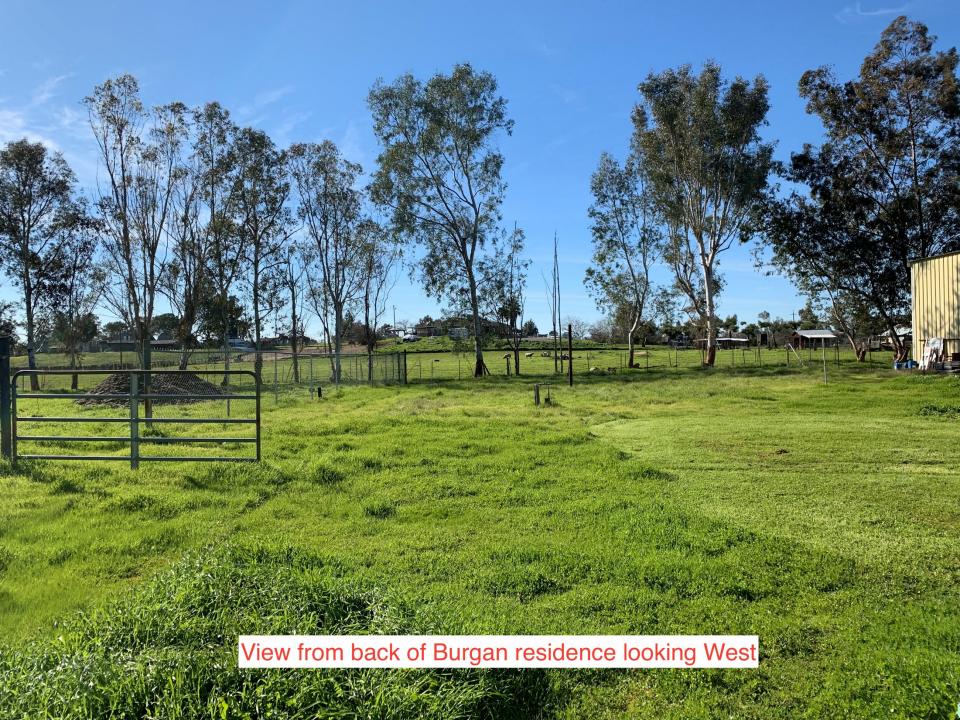

5645 E. Copper Residence from Copper Ave

2 - AGIG

5645 E. Copper Elevation and driveway looking South

View from Copper Residence looking North

Copper Ave driveway looking West

10897 N. Burgan Ave. Elevation and driveway looking West