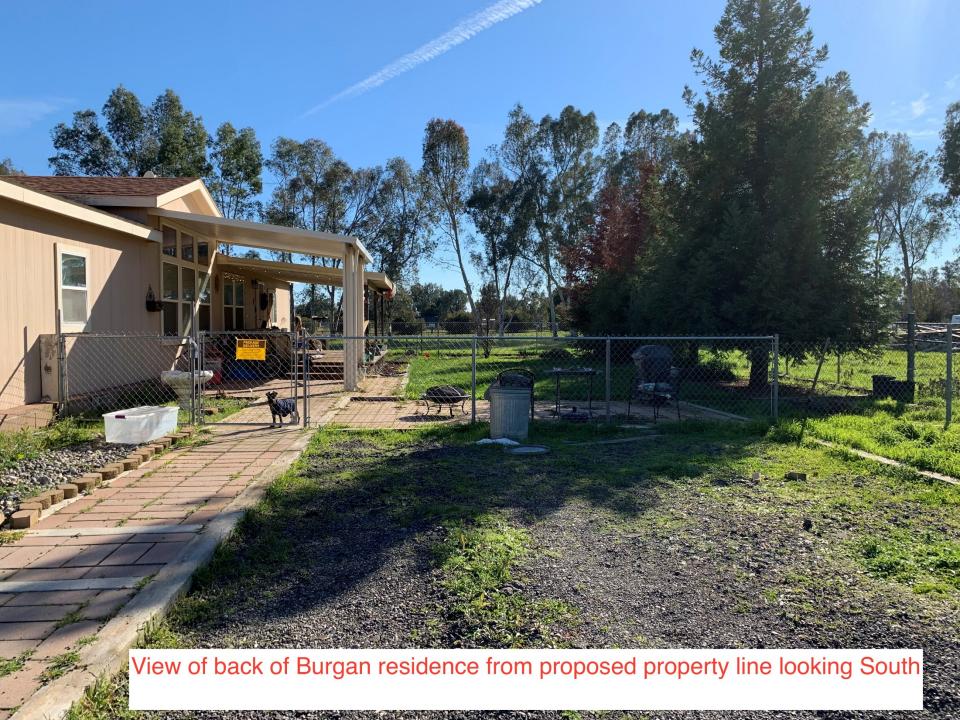

## Approximate Location of Subject Parcel

13.50

(D)





Approximate Location

arce

σ



98

.

- 4111



















## Variance Findings

- Exceptional or Extraordinary Circumstances
- Variance will preserve the applicant's property rights
- The variance will not be detrimental to surrounding properties
- Consistency with the General Plan







5645 E. Copper Residence from Copper Ave

2 - AGIG

5645 E. Copper Elevation and driveway looking South

View from Copper Residence looking North

Copper Ave driveway looking West



10897 N. Burgan Ave. Elevation and driveway looking West







View of back of Copper residence from back property line looking North