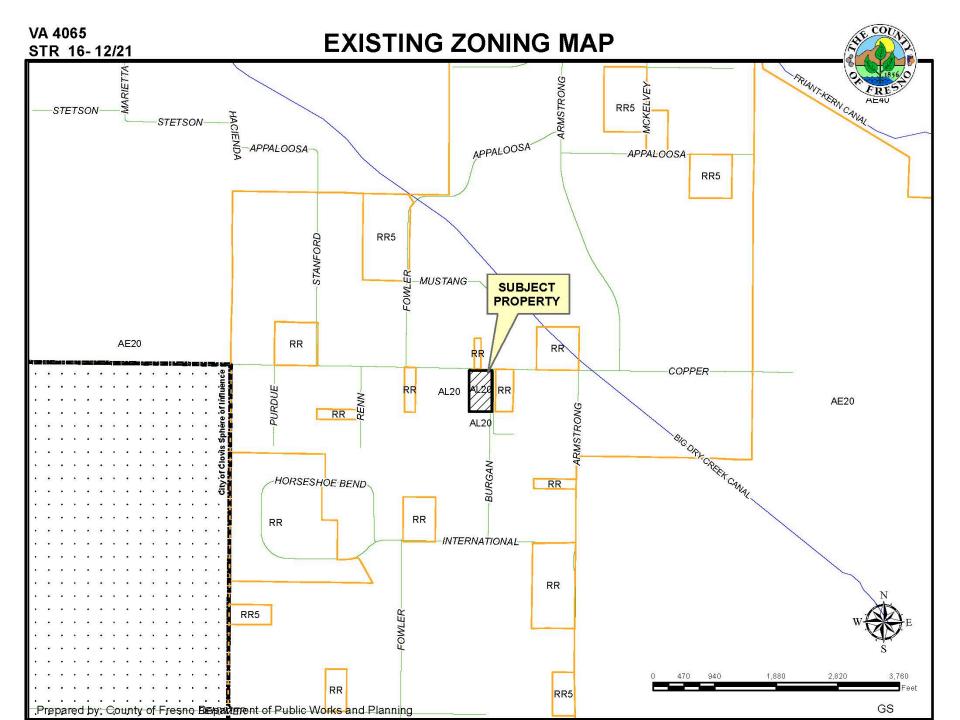

## Variance Findings

- Exceptional or Extraordinary Circumstances
- Variance will preserve the applicant's property rights
- The variance will not be detrimental to surrounding properties
- Consistency with the General Plan