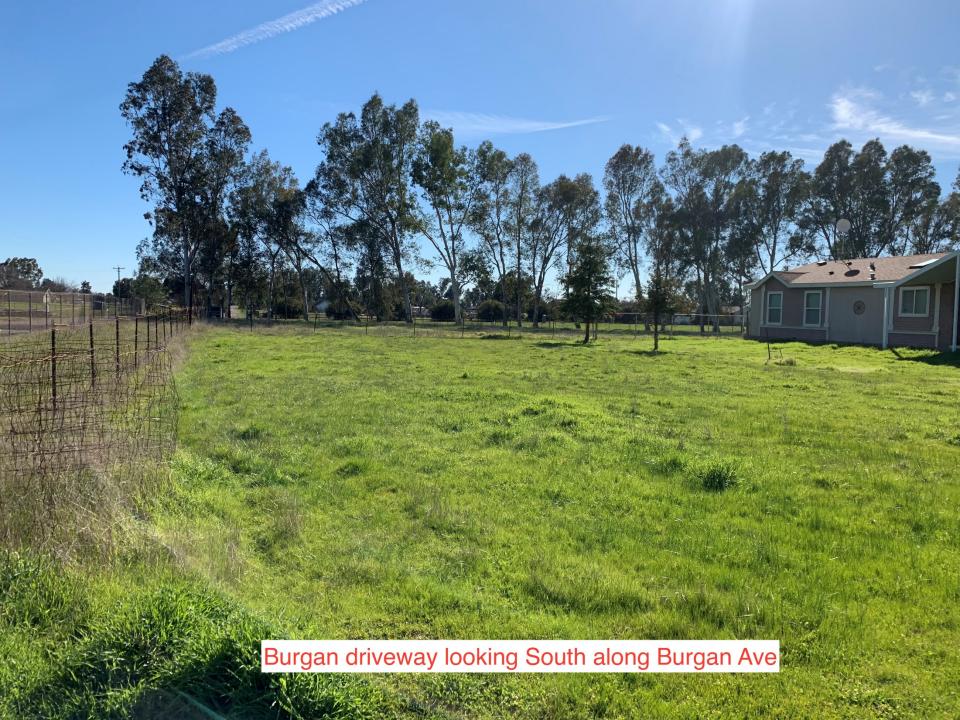

5645 E. Copper Residence from Copper Ave

2 - AGIG

5645 E. Copper Elevation and driveway looking South

View from Copper Residence looking North

Copper Ave driveway looking West

10897 N. Burgan Ave. Elevation and driveway looking West