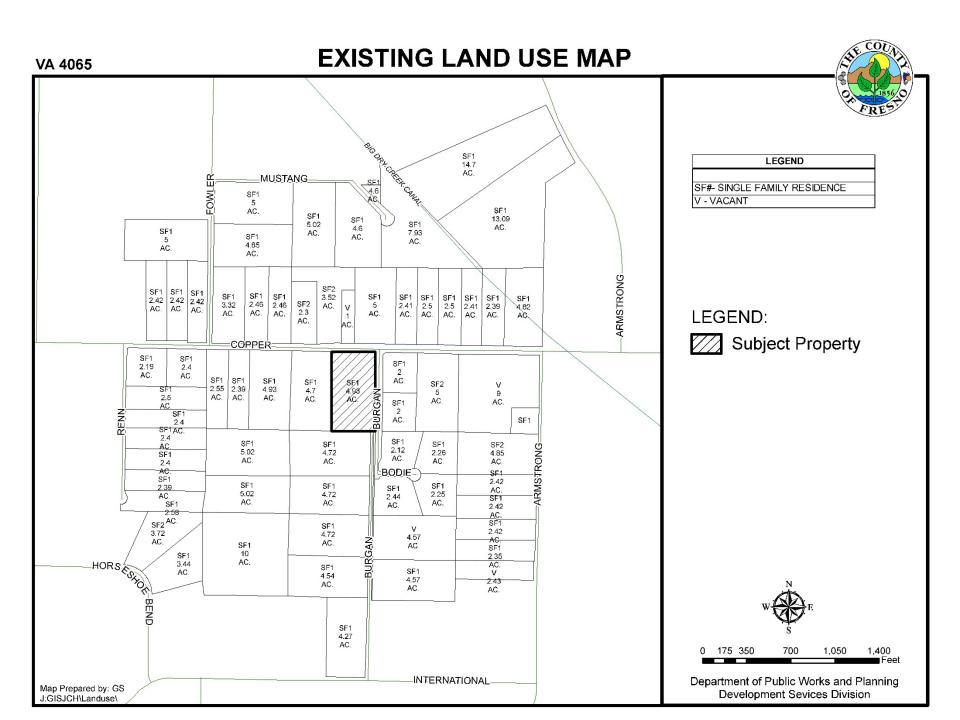

## Approximate Location of Subject Parcel

13.50

(D)





Approximate Location

arce

σ



98

.

- 4111



















## Variance Findings

- Exceptional or Extraordinary Circumstances
- Variance will preserve the applicant's property rights
- The variance will not be detrimental to surrounding properties
- Consistency with the General Plan







5645 E. Copper Residence from Copper Ave

2 - AGIG

5645 E. Copper Elevation and driveway looking South

View from Copper Residence looking North

Copper Ave driveway looking West



10897 N. Burgan Ave. Elevation and driveway looking West







View of back of Copper residence from back property line looking North