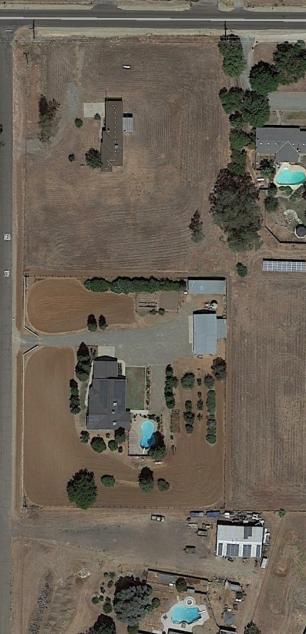

5645 E. Copper Residence from Copper Ave

2 - AGIG

5645 E. Copper Elevation and driveway looking South

View from Copper Residence looking North

Copper Ave driveway looking West

10897 N. Burgan Ave. Elevation and driveway looking West