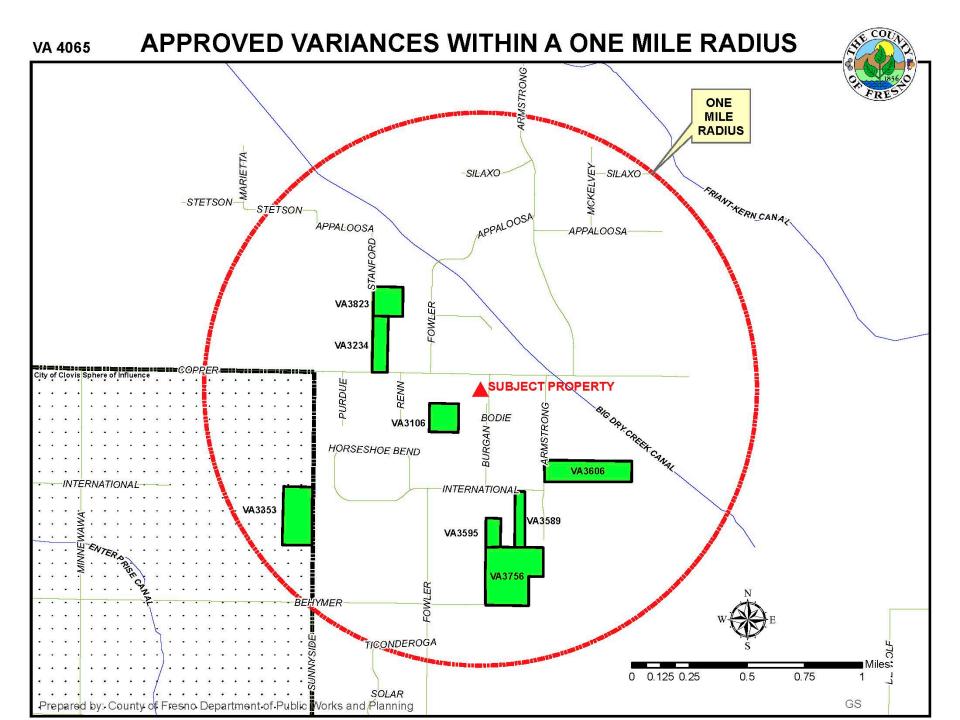

## Approximate Location of Subject Parcel

13.50

(D)





Approximate Location

arce

σ



98

.

- 4111



















## Variance Findings

- Exceptional or Extraordinary Circumstances
- Variance will preserve the applicant's property rights
- The variance will not be detrimental to surrounding properties
- Consistency with the General Plan







5645 E. Copper Residence from Copper Ave

2 - AGIG

5645 E. Copper Elevation and driveway looking South

View from Copper Residence looking North

Copper Ave driveway looking West



10897 N. Burgan Ave. Elevation and driveway looking West







View of back of Copper residence from back property line looking North