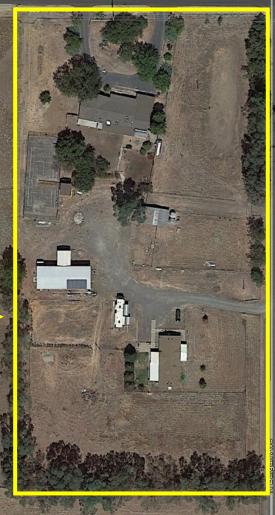

5645 E. Copper Residence from Copper Ave

2 - AGIG

5645 E. Copper Elevation and driveway looking South

View from Copper Residence looking North

Copper Ave driveway looking West

10897 N. Burgan Ave. Elevation and driveway looking West