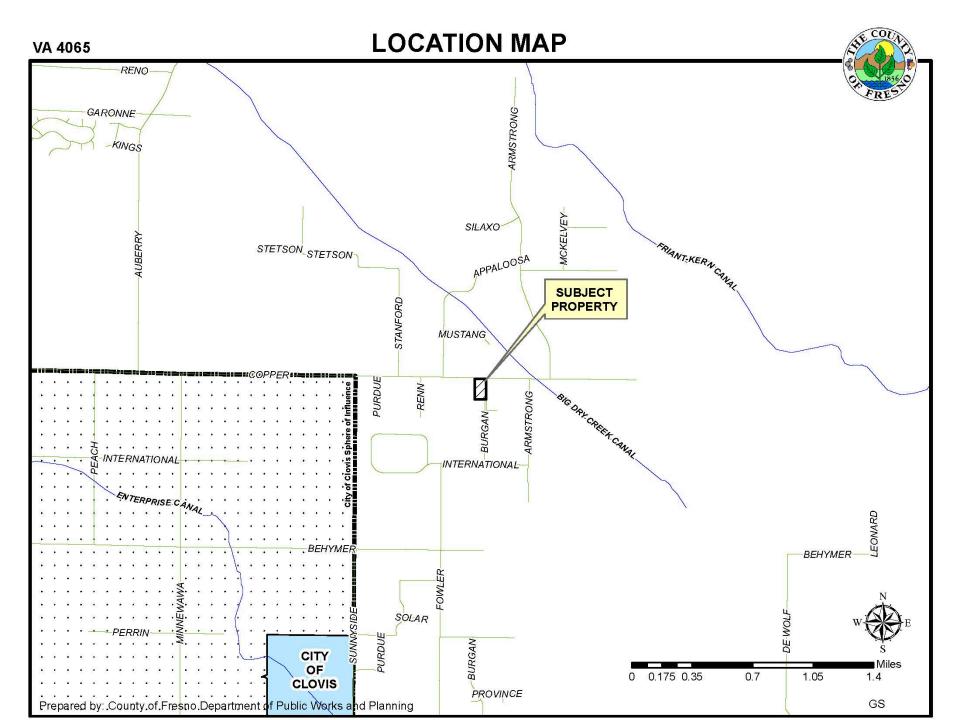

## Approximate Location of Subject Parcel

13.50

(D)

Approximate Location

arce

σ

98

.