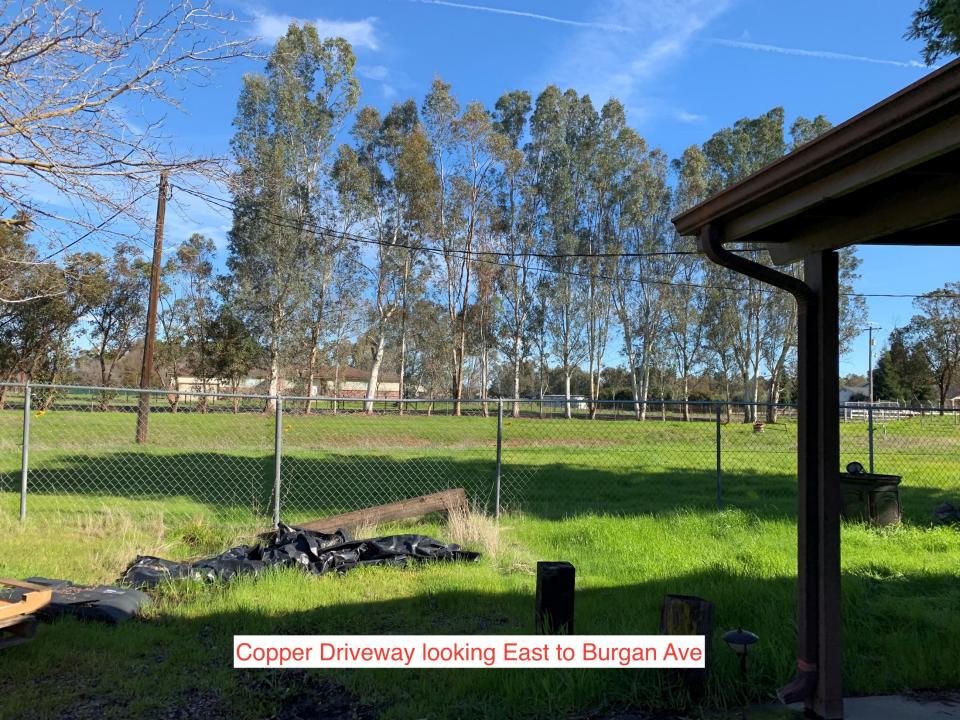

5645 E. Copper Residence from Copper Ave

2 - AGIG

5645 E. Copper Elevation and driveway looking South

View from Copper Residence looking North

Copper Ave driveway looking West

10897 N. Burgan Ave. Elevation and driveway looking West