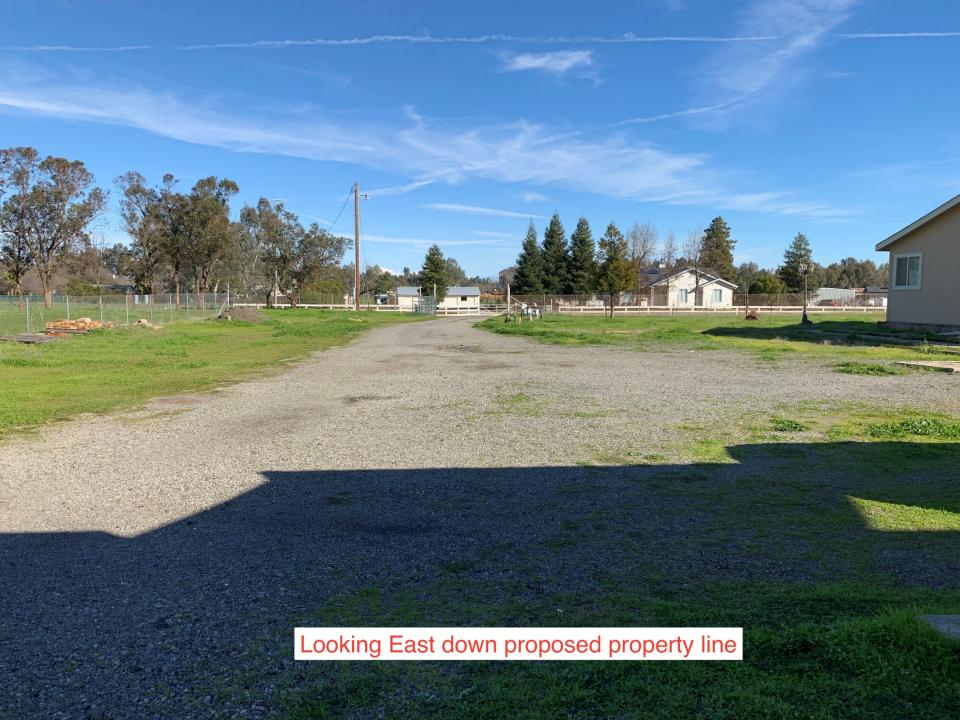

5645 E. Copper Residence from Copper Ave

2 - AGIG

5645 E. Copper Elevation and driveway looking South

View from Copper Residence looking North

Copper Ave driveway looking West

10897 N. Burgan Ave. Elevation and driveway looking West

View of back of Copper residence from back property line looking North