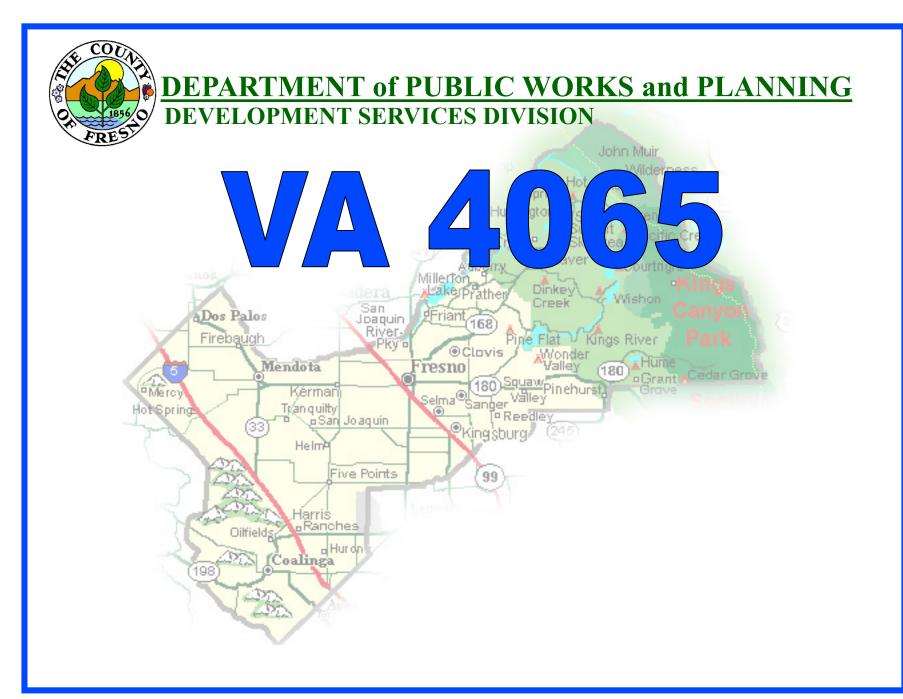

## Approximate Location of Subject Parcel

13.50

(D)

Approximate Location

arce

σ

98

.