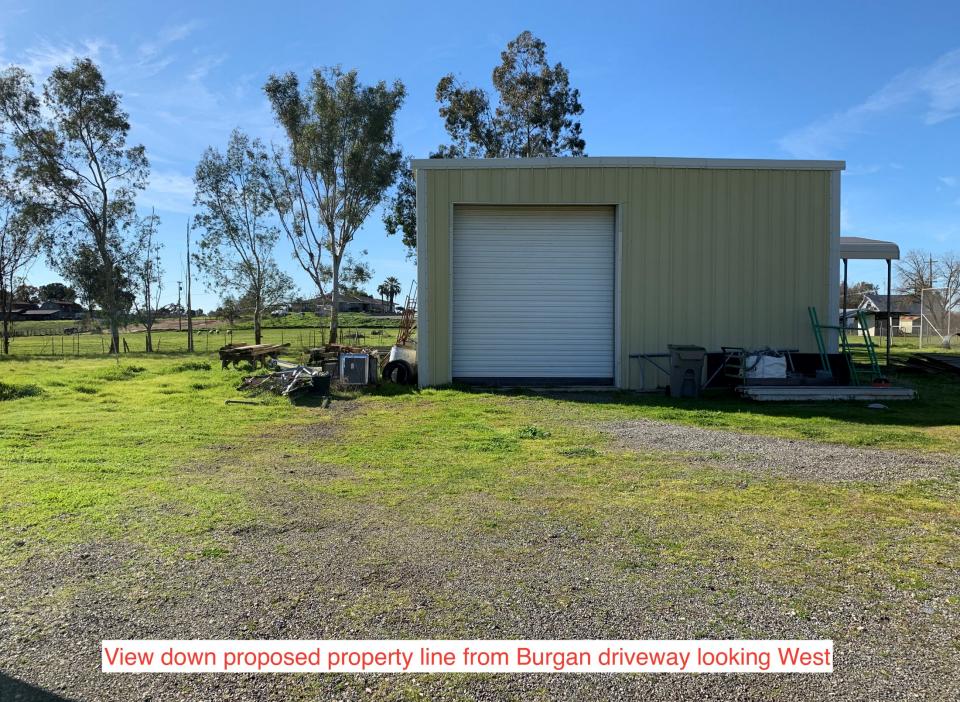

5645 E. Copper Residence from Copper Ave

2 - AGIG

5645 E. Copper Elevation and driveway looking South

View from Copper Residence looking North

Copper Ave driveway looking West

10897 N. Burgan Ave. Elevation and driveway looking West