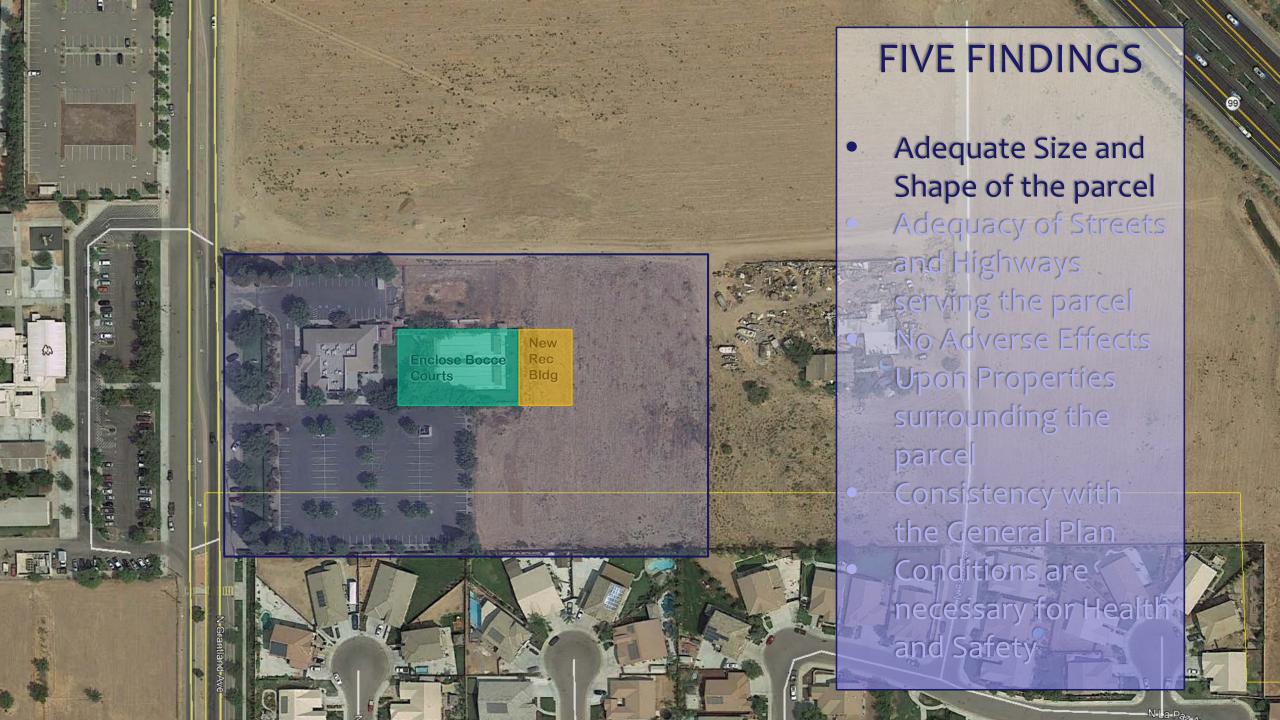

#### **FIVE FINDINGS**

- Adequate Size and
  Shape of the parcel
  Adequacy of Streets
  and Highways
  serving the parcel
  No Adverse Effects
  Upon Properties
  surrounding the
  parcel
- Consistency with the General Plan
- Conditions are necessary for Health and Safety