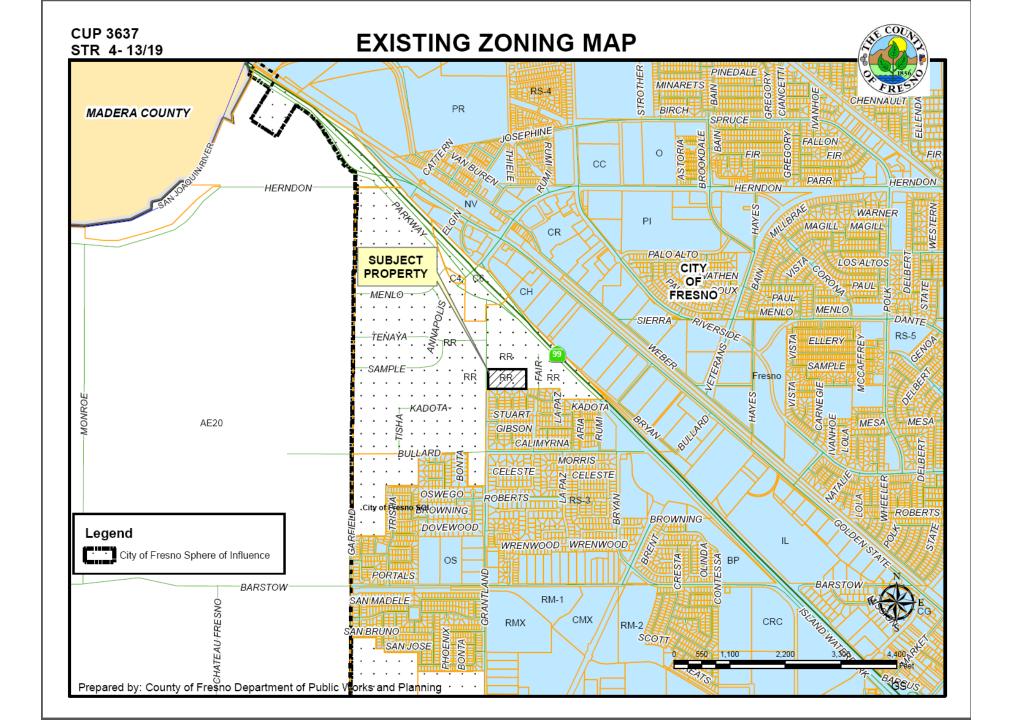

**CUP 3637** 

#### **EXISTING LAND USE MAP**





#### **FIVE FINDINGS**

- Adequate Size and Shape of the parcel
- Adequacy of Streets and Highways serving the parcel
- No Adverse Effects Upon Properties surrounding the parcel
- Consistency with the General Plan
- Required Conditions are necessary to protect health, safety, and general welfare









#### **FIVE FINDINGS**

- Adequate Size and
  Shape of the parcel
  Adequacy of Streets
  and Highways
  serving the parcel
  No Adverse Effects
  Upon Properties
  surrounding the
  parcel
- Consistency with the General Plan
- Conditions are necessary for Health and Safety



#### FIVE FINDINGS

- Adequate Size and Shape of the parcel
- Adequacy of Streets and Highways
  - serving the parcel
  - No Adverse Effects
  - Upon Properties surrounding the
  - parcel
- Consistency with the Gen