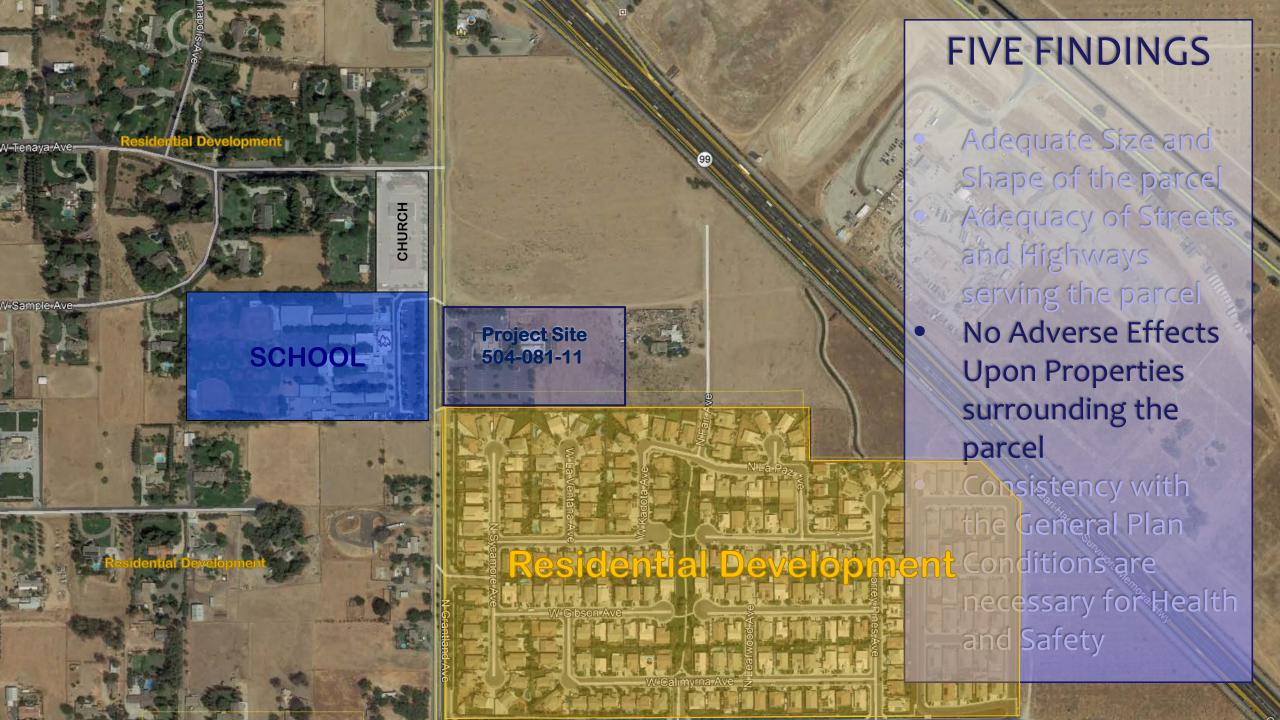

#### FIVE FINDINGS

- Adequate Size and Shape of the parcel
- Adequacy of Streets and Highways
  - serving the parcel
  - No Adverse Effects
  - Upon Properties surrounding the
  - parcel
- Consistency with the General Plan
- Conditions are necessary for Health and Safety