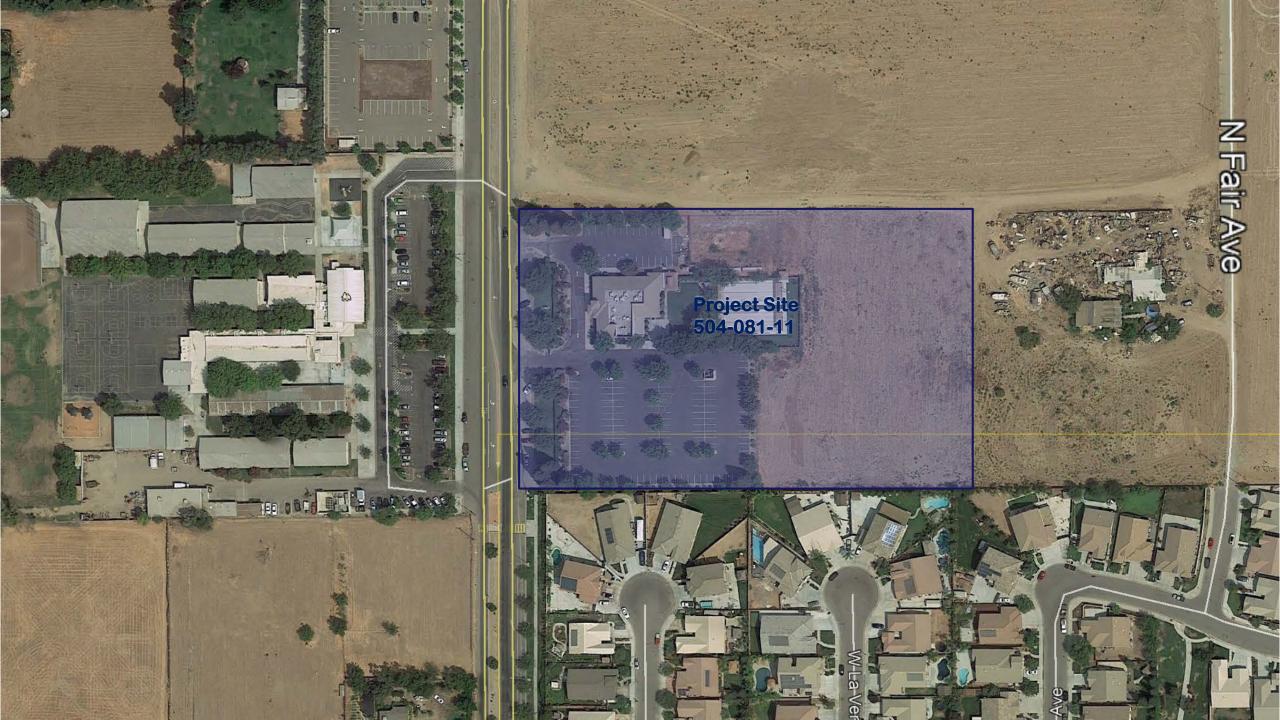

**CUP 3637** 

#### **EXISTING LAND USE MAP**





#### **FIVE FINDINGS**

- Adequate Size and Shape of the parcel
- Adequacy of Streets and Highways serving the parcel
- No Adverse Effects Upon Properties surrounding the parcel
- Consistency with the General Plan
- Required Conditions are necessary to protect health, safety, and general welfare









#### **FIVE FINDINGS**

- Adequate Size and
  Shape of the parcel
  Adequacy of Streets
  and Highways
  serving the parcel
  No Adverse Effects
  Upon Properties
  surrounding the
  parcel
- Consistency with the General Plan
- Conditions are necessary for Health and Safety



#### FIVE FINDINGS

- Adequate Size and Shape of the parcel
- Adequacy of Streets and Highways
  - serving the parcel
  - No Adverse Effects
  - Upon Properties su