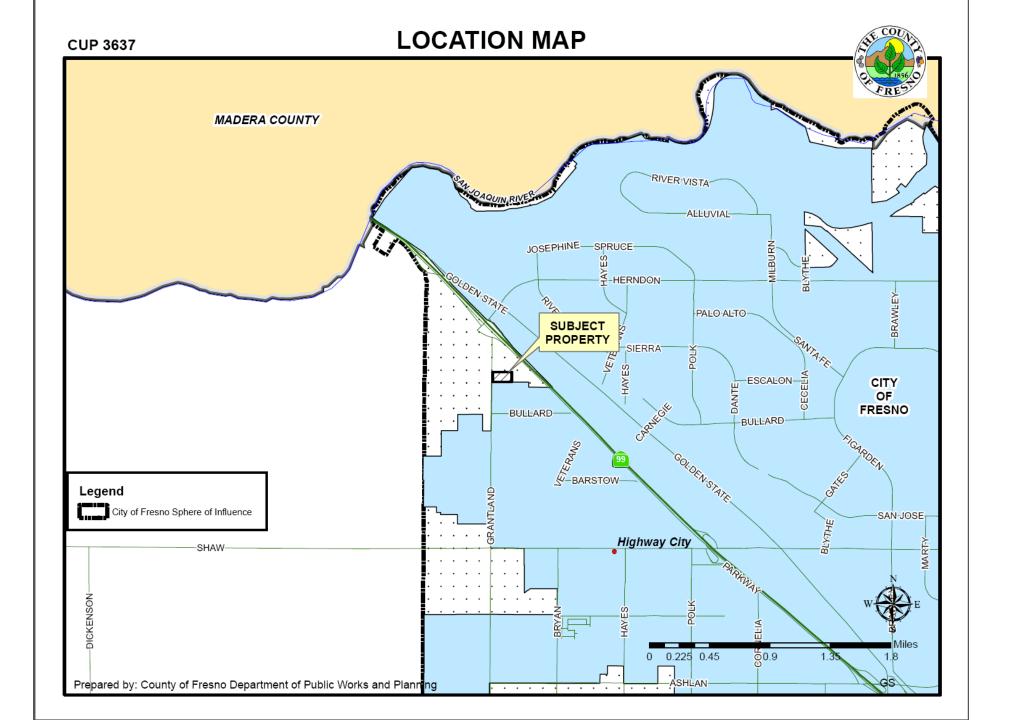

**CUP 3637** 

#### **EXISTING LAND USE MAP**





#### **FIVE FINDINGS**

- Adequate Size and Shape of the parcel
- Adequacy of Streets and Highways serving the parcel
- No Adverse Effects Upon Properties surrounding the parcel
- Consistency with the General Plan
- Required Conditions are necessary to protect health, safety, and general welfare









#### **FIVE FINDINGS**

- Adequate Size and
  Shape of the parcel
  Adequacy of Streets
  and Highways
  serving the parcel
  No Adverse Effects
  Upon Properties
  surrounding the
  parcel
- Consistency with the General Plan
- Conditions are necessary for Health and Safety



#### FIVE FINDINGS

- Adequate Size and Shape of the parcel
- Adequacy of Streets and Highways
  - serving the parcel
  - No Adverse Effects
  - Upon Properties