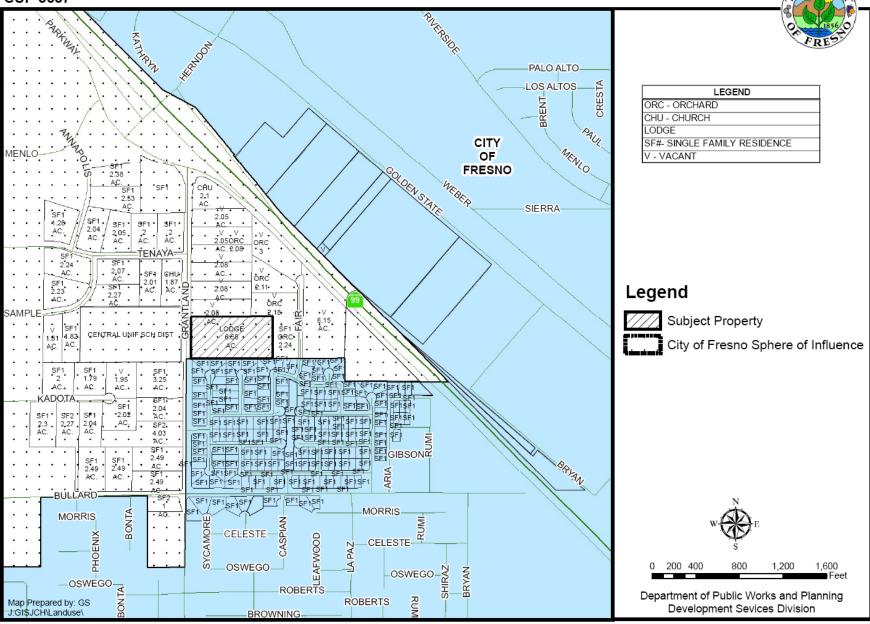

**CUP 3637** 

#### **EXISTING LAND USE MAP**





#### **FIVE FINDINGS**

- Adequate Size and Shape of the parcel
- Adequacy of Streets and Highways serving the parcel
- No Adverse Effects Upon Properties surrounding the parcel
- Consistency with the General Plan
- Required Conditions are necessary to protect health, safety, and general welfare









#### **FIVE FINDINGS**

- Adequate Size and
  Shape of the parcel
  Adequacy of Streets
  and Highways
  serving the parcel
  No Adverse Effects
  Upon Properties
  surrounding the
  parcel
- Consistency with the General Plan
- Conditions are necessary for Health and Safety



#### FIVE FINDINGS

- Adequate Size and Shape of the parcel
- Adequacy of Streets and Highways
  - serving the parcel
  - No Adverse Effects
  - Upon Properties surrounding the
  - parcel
- Consistency with the G