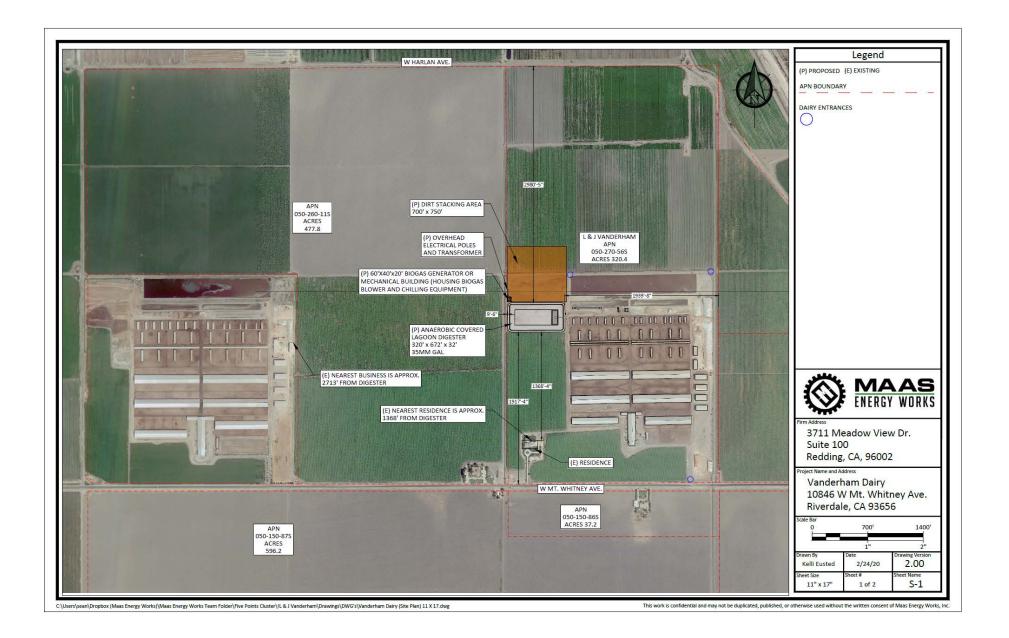

## CUP 3673 Dairy Digester

Subject parcel 320 acres +/-

W. Mt Whitney Ave

-W-Harlan-Ave

**Project site** 

Date of

即