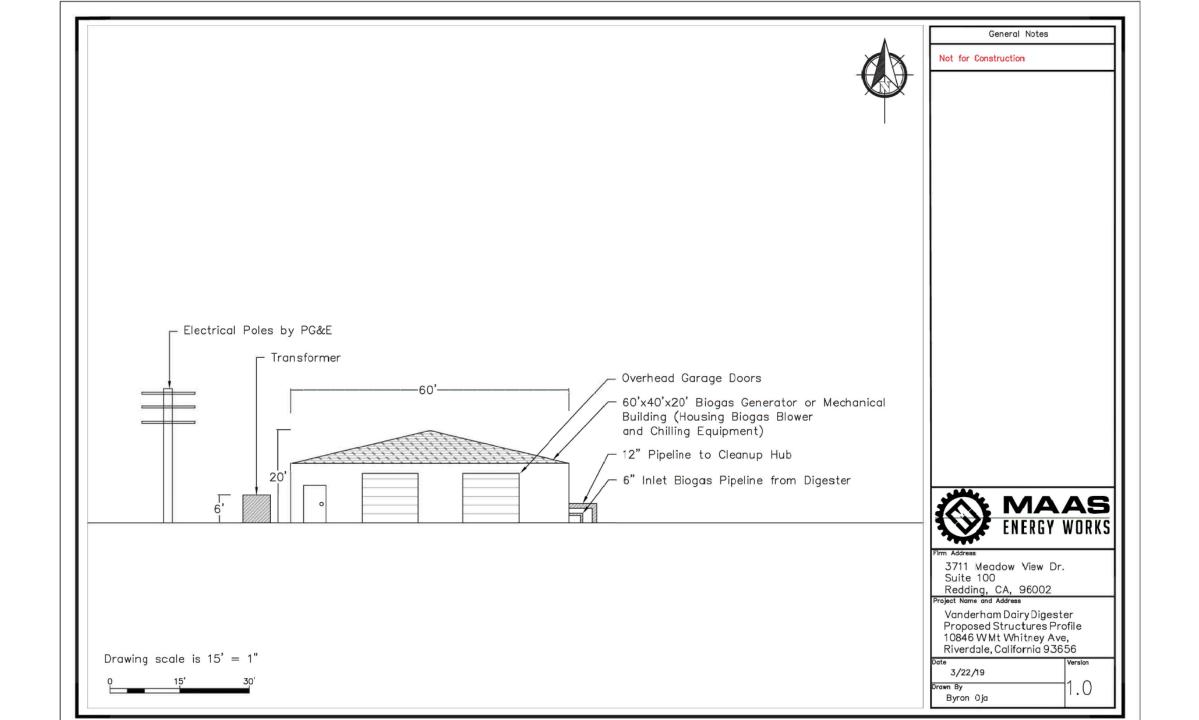

CUP 3673

## **EXISTING LAND USE MAP**





C.\Users\sean\Dropbox (Maas Energy Works)\Maas Energy Works Team Folder\Five Points Cluster\!L & J Vanderham\Drawings\DWG's\Vanderham Dairy (Site Plan) 11 X 17.dwg

This work is confidential and may not be duplicated, published, or otherwise used without the written consent of Maas Energy Works, Inc.



## CUP 3673 Dairy Digester

## FINDINGS

- 1. Adequate Size and Shape of the parcel
- 2. Adequacy of Streets and Highways serving the parcel
- 3. No Adverse Effects Upon surrounding property
- 4. Consistency with the General Plan
- 5. \*That the conditions stated in the resolution are deemed necessary to protect the public health, safety and general welfare.

Subject parcel 320 acres +/-

W. Mt Whitney Ave

-W-Harlan-Ave

**Project site** 

Date of

即