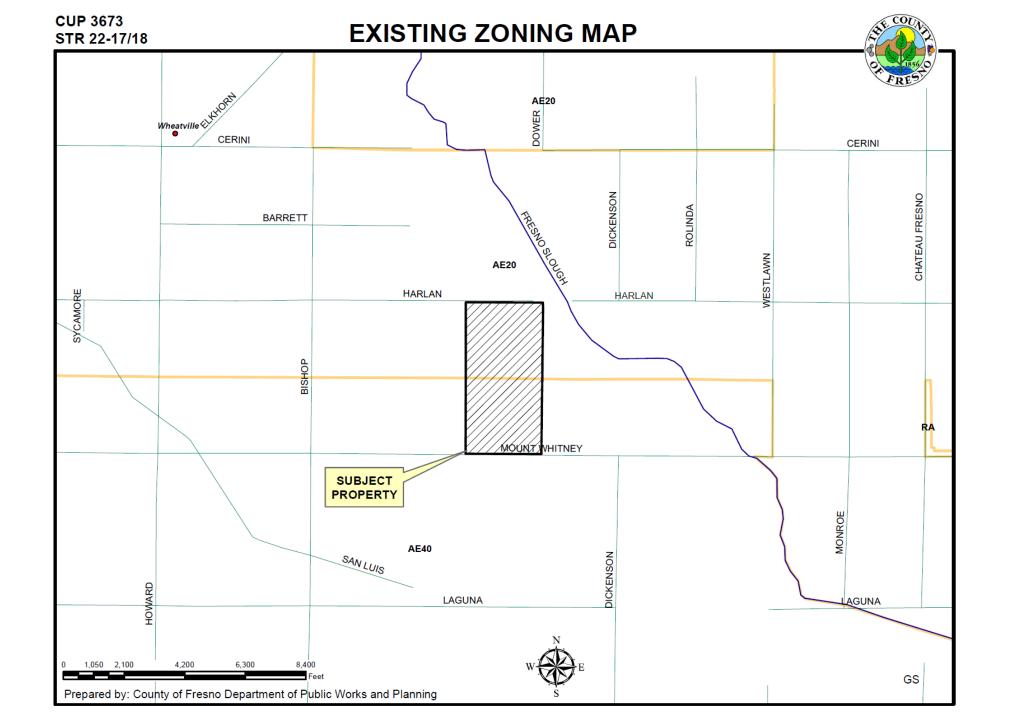

CUP 3673

## **EXISTING LAND USE MAP**





C.\Users\sean\Dropbox (Maas Energy Works)\Maas Energy Works Team Folder\Five Points Cluster\!L & J Vanderham\Drawings\DWG's\Vanderham Dairy (Site Plan) 11 X 17.dwg

This work is confidential and may not be duplicated, published, or otherwise used without the written consent of Maas Energy Works, Inc.



## CUP 3673 Dairy Digester

## FINDINGS

- 1. Adequate Size and Shape of the parcel
- 2. Adequacy of Streets and Highways serving the parcel
- 3. No Adverse Effects Upon surrounding property
- 4. Consistency with the General Plan
- 5. \*That the conditions stated in the resolution are deemed necessary to protect the public health, safety and general welfare.

Subject parcel 320 acres +/-

W. Mt Whitney Ave

-W-Harlan-Ave

**Project site** 

Date