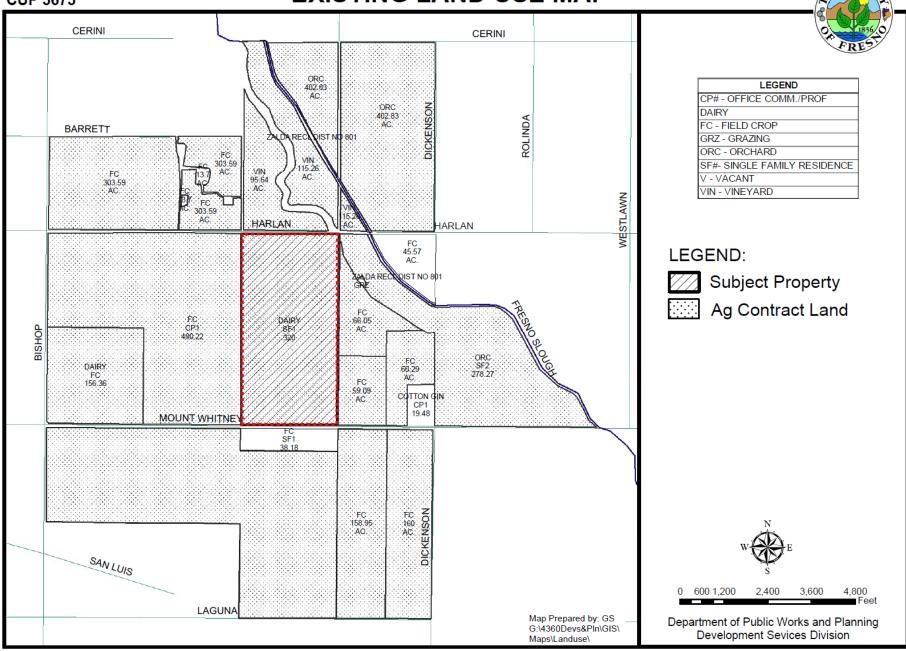

## **EXISTING LAND USE MAP**

C.\Users\sean\Dropbox (Maas Energy Works)\Maas Energy Works Team Folder\Five Points Cluster\!L & J Vanderham\Drawings\DWG's\Vanderham Dairy (Site Plan) 11 X 17.dwg

This work is confidential and may not be duplicated, published, or otherwise used without the written consent of Maas Energy Works, Inc.

Subject parcel 320 acres +/-

W. Mt Whitney Ave

-W-Harlan-Ave

**Project site** 

Date of

即