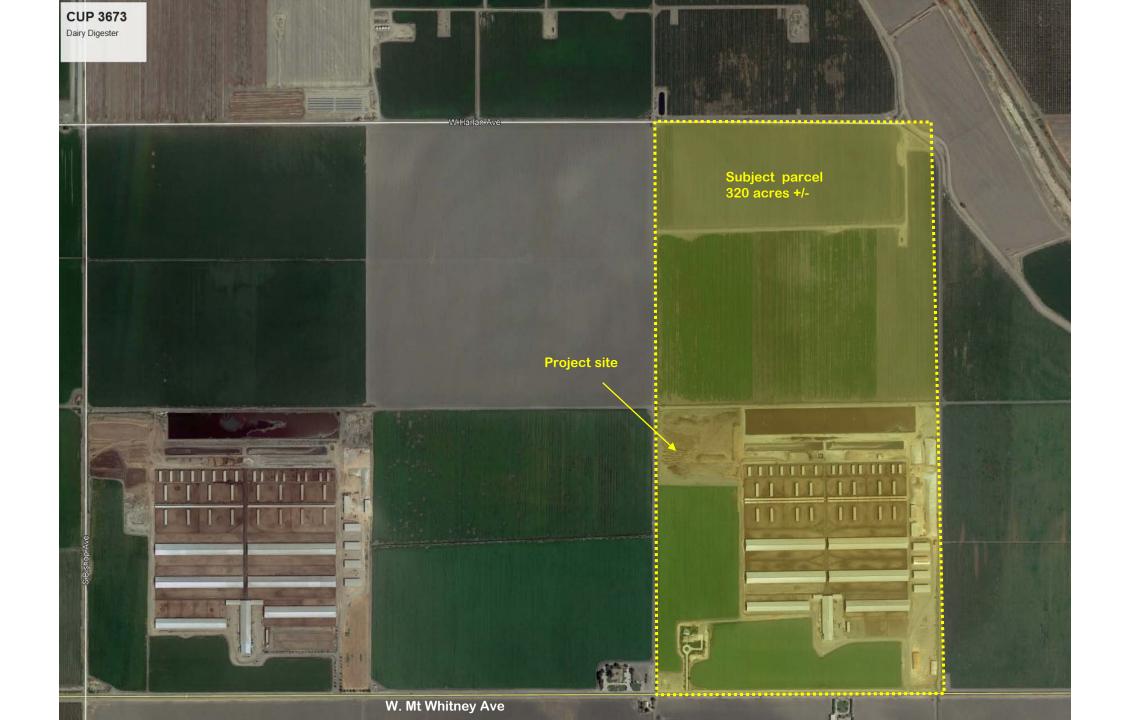

## CUP 3673 Dairy Digester

Subject parcel 320 acres +/-

W. Mt Whitney Ave

-W-Harlan-Ave

**Project site** 

Date of

即