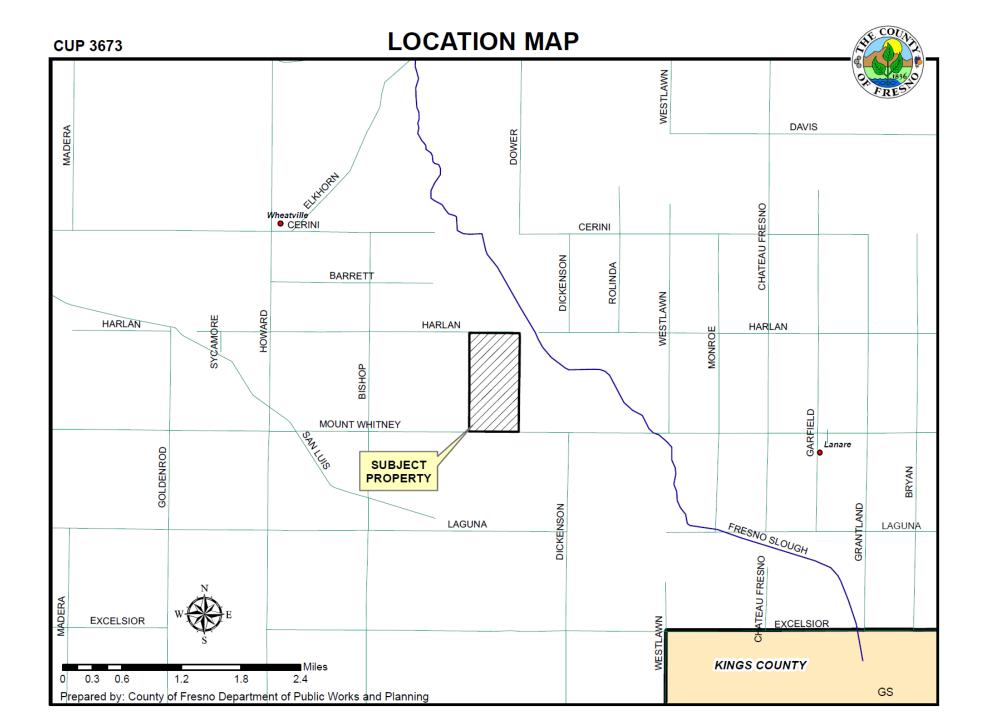

CUP 3673

## **EXISTING LAND USE MAP**





C.\Users\sean\Dropbox (Maas Energy Works)\Maas Energy Works Team Folder\Five Points Cluster\!L & J Vanderham\Drawings\DWG's\Vanderham Dairy (Site Plan) 11 X 17.dwg

This work is confidential and may not be duplicated, published, or otherwise used without the written consent of Maas Energy Works, Inc.



## CUP 3673 Dairy Digester

## FINDINGS

- 1. Adequate Size and Shape of the parcel
- 2. Adequacy of Streets and Highways serving the parcel
- 3. No Adverse Effects Upon surrounding property
- 4. Consistency with the General Plan
- 5. \*That the conditions stated in the resolution are deemed necessary to protect the public health, safety and general welfare.

Subject parcel 320 acres +/-

W. Mt Whitney Ave

-W-Harlan-Ave

**Project site** 

Da