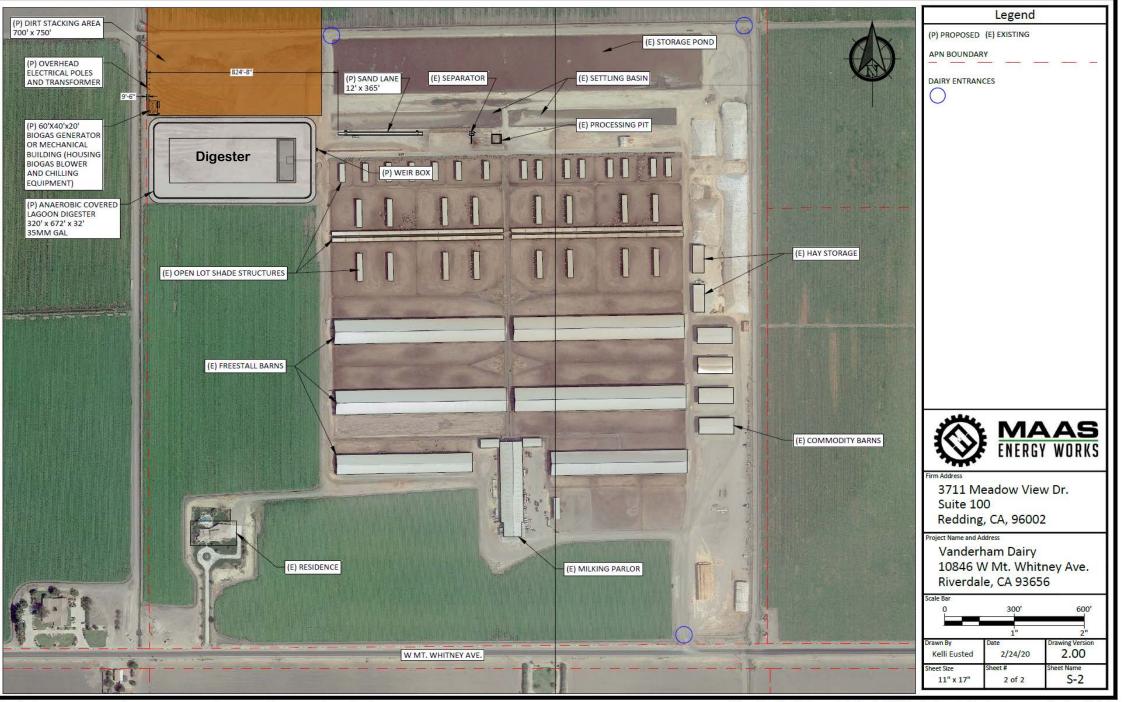

CUP 3673

## **EXISTING LAND USE MAP**





C.\Users\sean\Dropbox (Maas Energy Works)\Maas Energy Works Team Folder\Five Points Cluster\!L & J Vanderham\Drawings\DWG's\Vanderham Dairy (Site Plan) 11 X 17.dwg

This work is confidential and may not be duplicated, published, or otherwise used without the written consent of Maas Energy Works, Inc.



## CUP 3673 Dairy Digester

## FINDINGS

- 1. Adequate Size and Shape of the parcel
- 2. Adequacy of Streets and Highways serving the parcel
- 3. No Adverse Effects Upon surrounding property
- 4. Consistency with the General Plan
- 5. \*That the conditions stated in the resolution are deemed necessary to protect the public health, safety and general welfare.

Subject parcel 320 acres +/-

W. Mt Whitney Ave

-W-Harlan-Ave

**Project site** 

Date of

即