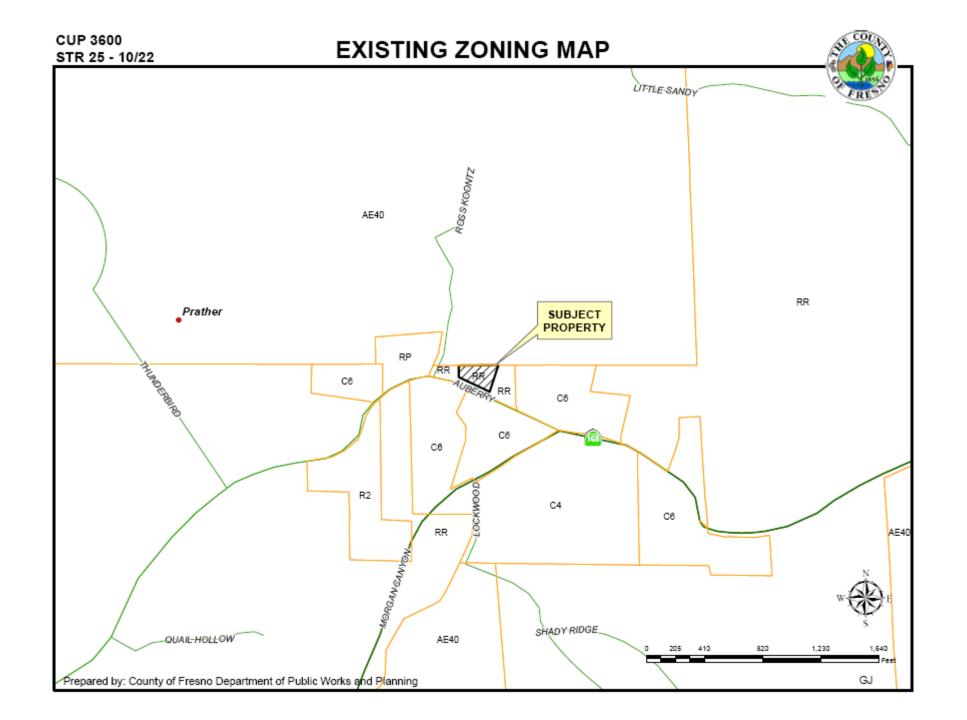

## FIVE FINDINGS Adequate Size and Shape of the parcel

- Adequacy of Streets and Highways serving the parcel
- No Adverse Effects Upon Properties surrounding the parcel
- Consistency with the General Plan
- Required Conditions are necessary to protect health, safety, and general welfare



Adequate Size and Shape of the parcel Adequacy of Streets and Highways serving the parcel No Adverse Effects **Upon Properties** surrounding the parcel Consistency with the General Plan **Conditions** are necessary for Health and Safety

Adequate Size and Shape of the parcel **Adequacy of Streets** and Highways serving the parcel No Adverse Effects **Upon Properties** surrounding the parcel Consistency with the General Plan Conditions are necessary for Health and Safety

Auberry Avenue, looking Sout