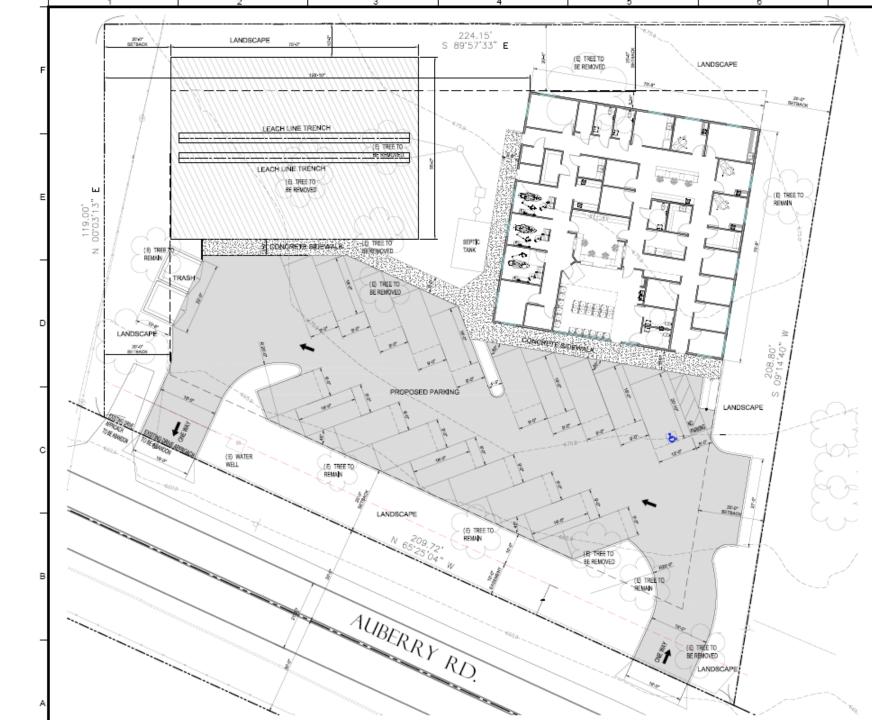

ral Plan Conditions are necessary for Health and Safety

Auberry Avenue, looking Southeast



Adequate Size and Shape of the parcel Adequacy of Streets and Highways serving the parcel No Adverse Effects **Upon Properties** surrounding the parcel Consistency with the General Plan Conditions are necessary for Health d Safety



Adequate Size and Shape of the parcel Adequacy of Streets and Highways serving the parcel No Adverse Effects Upon Properties surrounding the parcel

 Consistency with the General Plan
Conditions are necessary for Health and Safety

Adequate Size and Shape of the parcel Adequacy of Streets and Highways serving the parcel No Adverse Effects **Upon Properties** surrounding the parcel Consistency with the General Plan **Conditions** are necessary for Health and Safety





### LEGAL DESCRIPTION

### Per APHPartel Doct 118-422-41

THE LAND REFERRED TO HEREIN BELOW IS BITUATED IN THE UNINCORPORATED AREA, COUNTY OF

THE LARD REFERENCE To HERE RELIANCE IS TALKED IN THE UNRECOMPORTED AND, COUNT OF HEREING, CHING TO CALIFORMAND IS DESCRIBED AN ALLOWING THE COUNT AND THE COUNT AND THE COUNT AND THE ADDRESS OF ADDRESS OF THE ADDRESS

### PARCHLAREA = 0.7000 ACRES

### VICINITY MAP







# Looking west across Auberry from center of south property line



# Looking north from CVS across Auberry road



## looking west from center of property





## Looking northeast from west property line



## looking west from west property line



## looking south from west property line corner