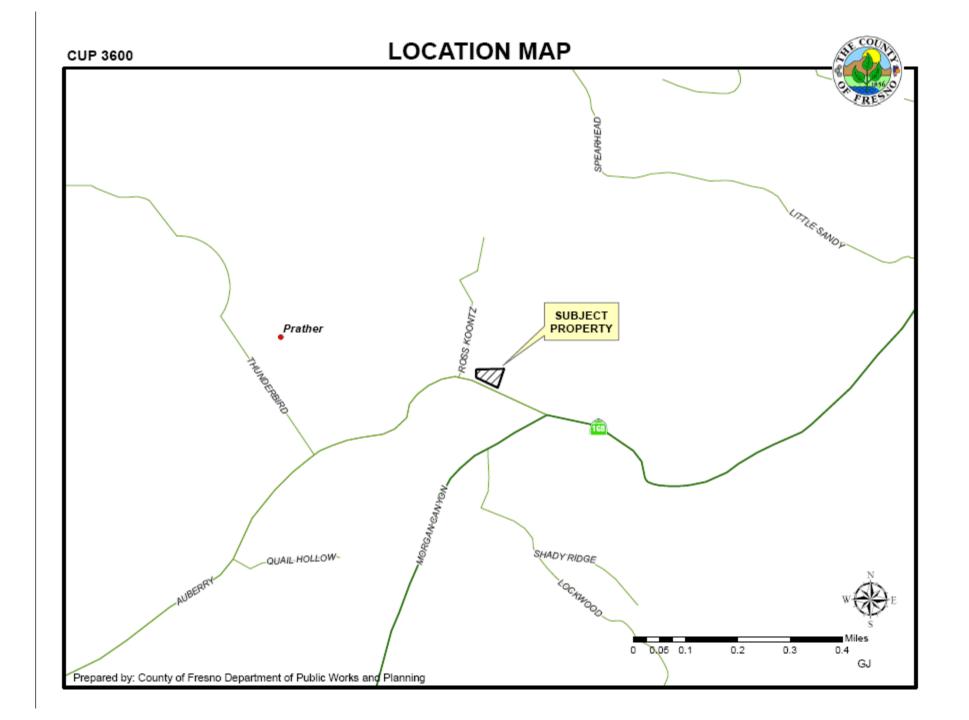

## FIVE FINDINGS Adequate Size and Shape of the parcel

- Adequacy of Streets and Highways serving the parcel
- No Adverse Effects Upon Properties surrounding the parcel
- Consistency with the General Plan
- Required Conditions are necessary to protect health, safety, and general welfare



Adequate Size and Shape of the parcel Adequacy of Streets and Highways serving the parcel No Adverse Effects **Upon Properties** surrounding the parcel Consistency with the General Plan **Conditions** are necessary for Health and Safety

Adequate Size and Shape of the parcel **Adequacy of Streets** and Highways serving the parcel No Adverse Effects **Upon Properties** surrounding the parcel Consistency with the General Plan Conditions are necessary for Health and Safety

Auberry Avenue, looking So