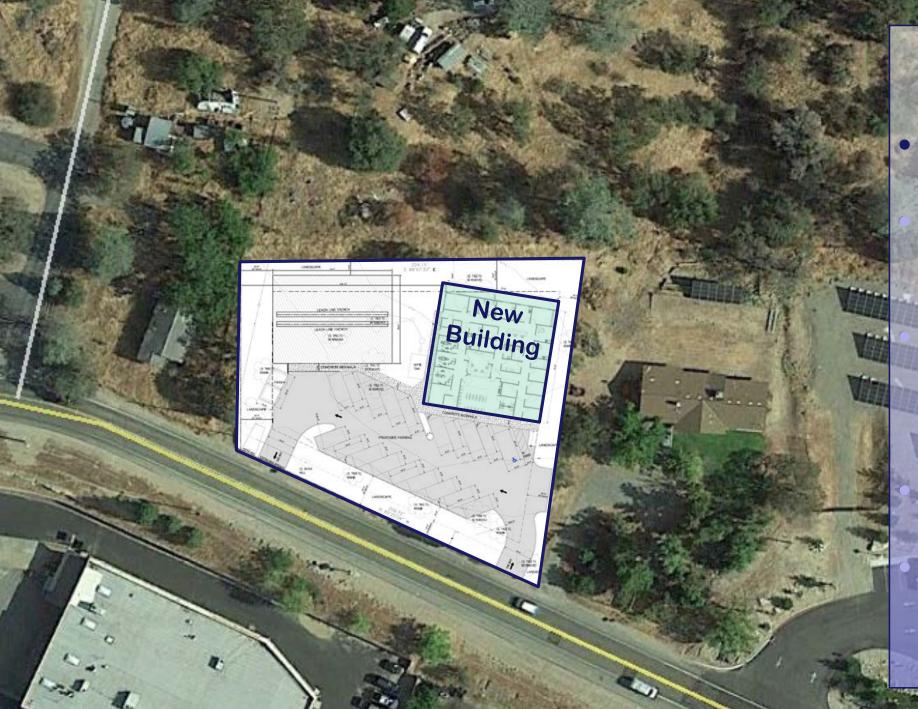

## FIVE FINDINGS Adequate Size and Shape of the parcel

- Adequacy of Streets and Highways serving the parcel
- No Adverse Effects Upon Properties surrounding the parcel
- Consistency with the General Plan
- Required Conditions are necessary to protect health, safety, and general welfare



Adequate Size and Shape of the parcel Adequacy of Streets and Highways serving the parcel No Adverse Effects **Upon Properties** surrounding the parcel Consistency with the General Plan **Conditions** are necessary for Health and Safety

Adequate Size and Shape of the parcel **Adequacy of Streets** and Highways serving the parcel No Adverse Effects **Upon Properties** surrounding the parcel Consistency with the General Plan Conditions are necessary for Health and Safety

Auberry Avenue, looking Southeast



Adequate Size and Shape of the parcel Adequacy of Streets and Highways serving the parcel No Adverse Effects **Upon Properties** surrounding the parcel Consistency with the General Plan Conditions are necessary for Health d Safety



Adequate Size and Shape of the parcel Adequacy of S