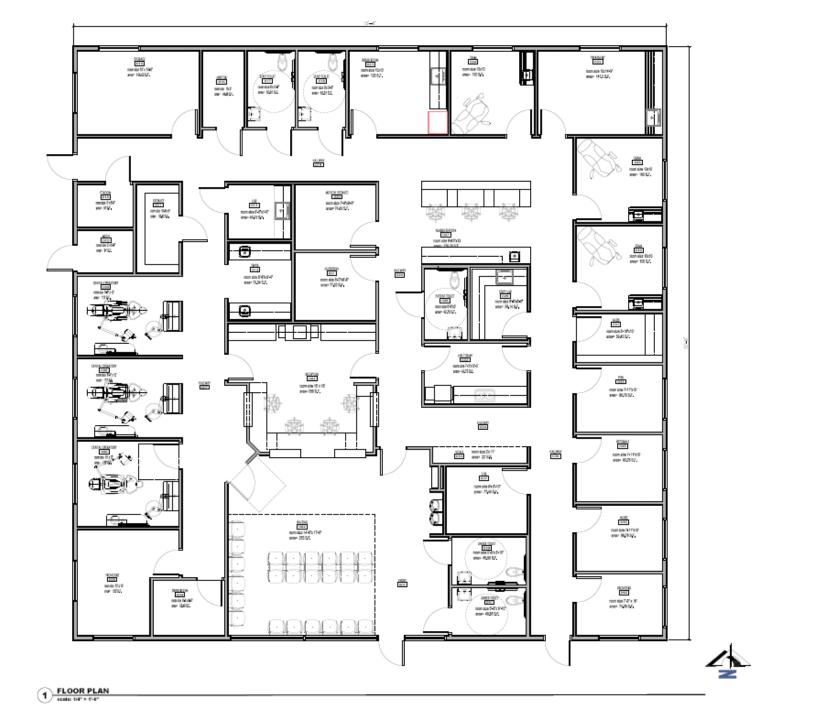

rcel No Adverse Effects Upon Properties surrounding the parcel

 Consistency with the General Plan
Conditions are necessary for Health and Safety

Adequate Size and Shape of the parcel Adequacy of Streets and Highways serving the parcel No Adverse Effects **Upon Properties** surrounding the parcel Consistency with the General Plan **Conditions** are necessary for Health and Safety





### LEGAL DESCRIPTION

### Per APHPartel Doct 118-422-41

THE LAND REFERRED TO HEREIN BELOW IS BITUATED IN THE UNINCORPORATED AREA, COUNTY OF

THE LARD REFERENCE To HERE RELIANCE IS TALKED IN THE UNRECOMPORTED AND, COUNT OF HEREING, CHING TO CALIFORMAND IS DESCRIBED AN ALLOWING THE COUNT AND THE COUNT AND THE COUNT AND THE ADDRESS OF ADDRESS OF THE ADDRESS

### PARCHLAREA = 0.7000 ACRES

### VICINITY MAP







# Looking west across Auberry from center of south property line



# Looking north from CVS across Auberry road



## looking west from center of property





## Looking northeast from west property line



## looking west from west property line



## looking south from west property line corner