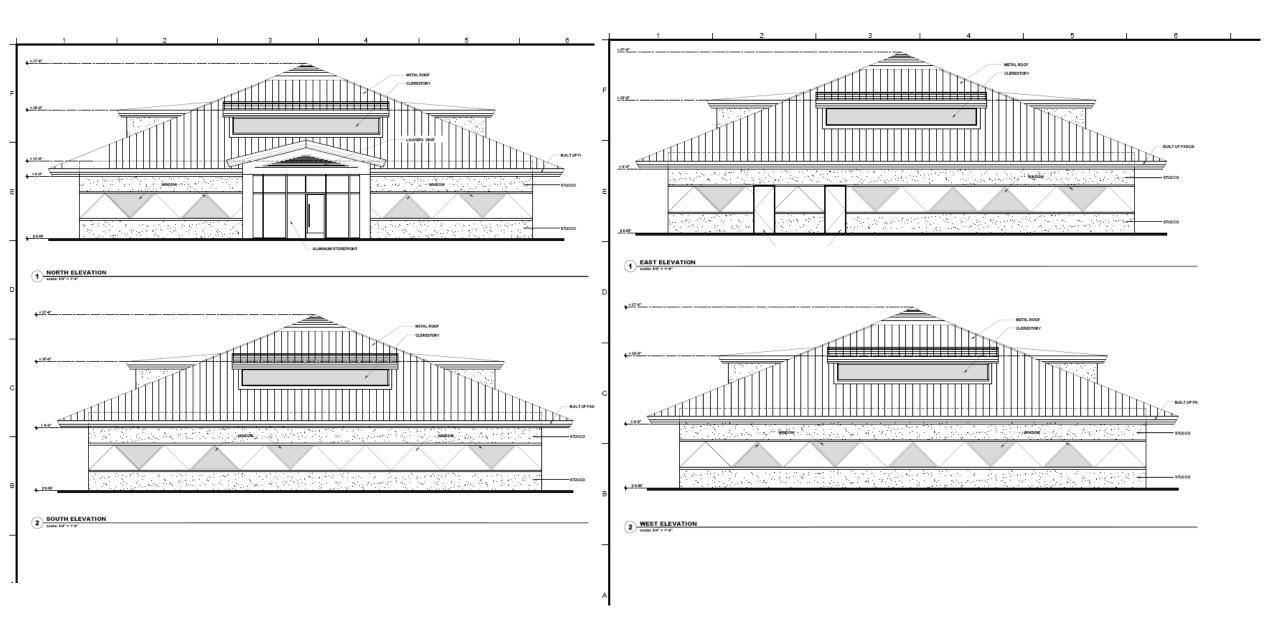

el No Adverse Effects Upon Properties surrounding the parcel

 Consistency with the General Plan
Conditions are necessary for Health and Safety

Adequate Size and Shape of the parcel Adequacy of Streets and Highways serving the parcel No Adverse Effects **Upon Properties** surrounding the parcel Consistency with the General Plan **Conditions** are necessary for Health and Safety





### LEGAL DESCRIPTION

### Per APHPartel Doct 118-422-41

THE LAND REFERRED TO HEREIN BELOW IS BITUATED IN THE UNINCORPORATED AREA, COUNTY OF

THE LARD REFERENCE To HERE RELIANCE IS TALKED IN THE UNRECOMPORTED AND, COUNT OF HEREING, CHING TO CALIFORMAND IS DESCRIBED AN ALLOWING THE COUNT AND THE COUNT AND THE COUNT AND THE ADDRESS OF ADDRESS OF THE ADDRESS

### PARCHLAREA = 0.7000 ACRES

### VICINITY MAP







# Looking west across Auberry from center of south property line



# Looking north from CVS across Auberry road



## looking west from center of property





## Looking northeast from west property line



## looking west from west property line



## looking south from west property line corner