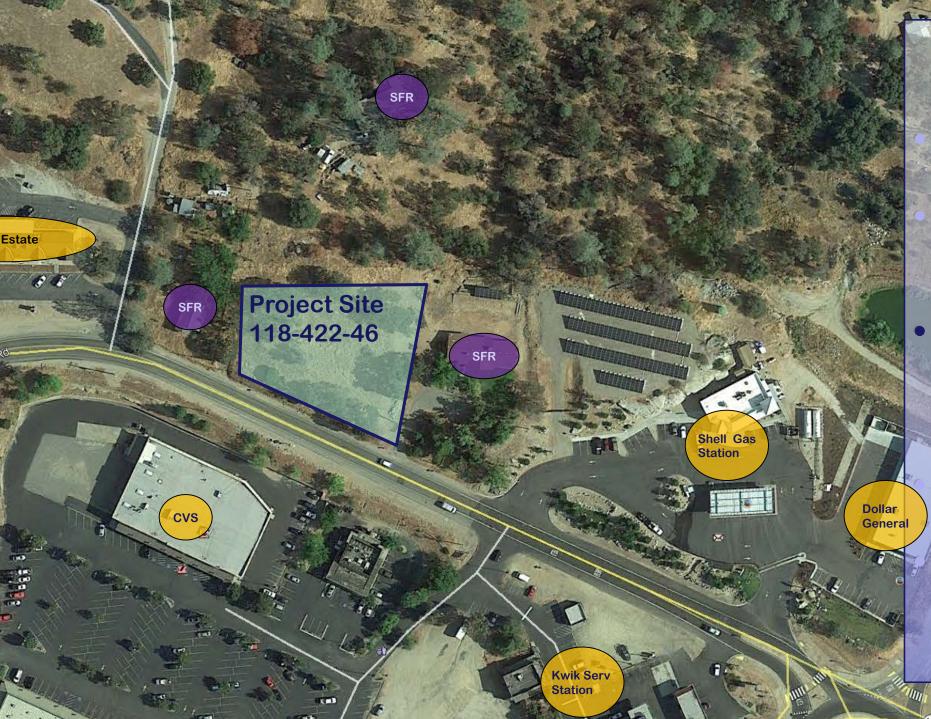

FIVE FINDINGS Adequate Size and Shape of the parcel

- Adequacy of Streets and Highways serving the parcel
- No Adverse Effects Upon Properties surrounding the parcel
- Consistency with the General Plan
- Required Conditions are necessary to protect health, safety, and general welfare



Adequate Size and Shape of the parcel Adequacy of Streets and Highways serving the parcel No Adverse Effects **Upon Properties** surrounding the parcel Consistency with the General Plan **Conditions** are necessary for Health and Safety

Adequate Size and Shape of the parcel **Adequacy of Streets** and Highways serving the parcel No Adverse Effects **Upon Properties** surrounding the parcel Consistency with the General Plan Conditions are necessary for Health and Safety

Auberry Avenue, looking Southeast



Adequate Size and Shape of the parcel Adequacy of Streets and Highways serving the parcel No Adverse Effects **Upon Properties** surrounding the parcel Consistency with the General Plan Conditions are necessary for Health d Safety



Adequate Size and Shape of the parcel Adequacy of Streets and Highways serving the parcel No Adverse Effects Upon Properties surrounding the parcel

 Consistency with the General Plan
Conditions are necessary for Health and Safety

Adequate Size and Shape of the parcel Adequacy of Streets and Highways serving the parcel No Adverse Effects **Upon Properties** surrounding the parcel Consistency with the General Plan **Conditions** are necessary for Health and Safety





### LEGAL DESCRIPTION

### Per APHPartel Doct 118-422-41

THE LAND REFERRED TO HEREIN BELO