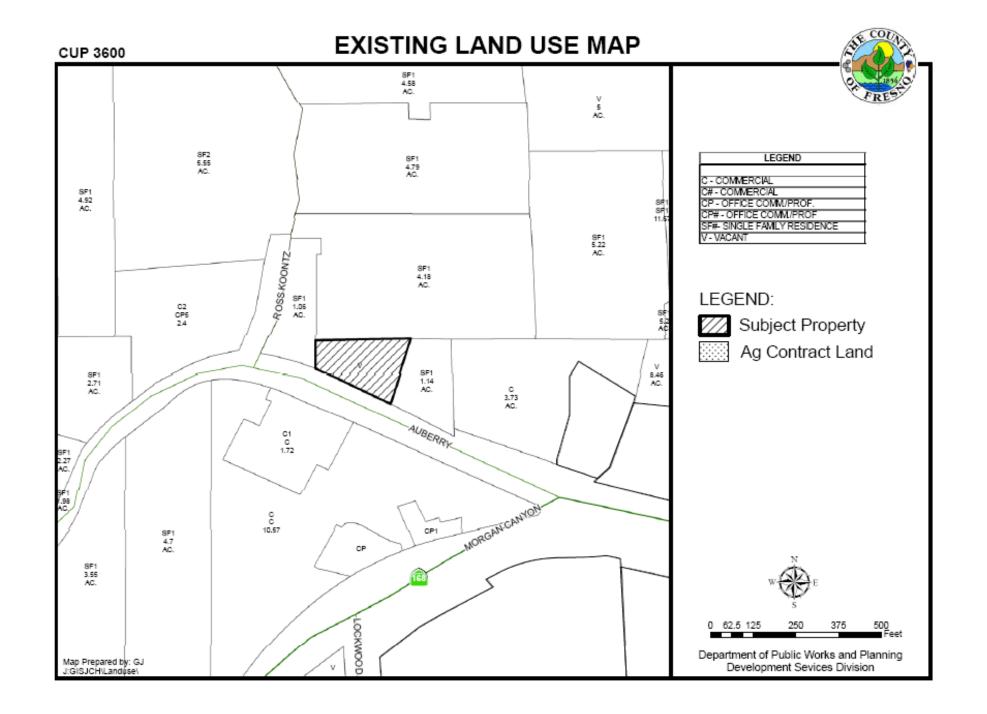

## FIVE FINDINGS Adequate Size and Shape of the parcel

- Adequacy of Streets and Highways serving the parcel
- No Adverse Effects Upon Properties surrounding the parcel
- Consistency with the General Plan
- Required Conditions are necessary to protect health, safety, and general welfare



Adequate Size and Shape of the parcel Adequacy of Streets and Highways serving the parcel No Adverse Effects **Upon Properties** surrounding the parcel Consistency with the General Plan **Conditions** are necessary for Health and Safety

Adequate Size and Shape of the parcel **Adequacy of Streets** and Highways serving the parcel No Adverse Effects **Upon Properties** surrounding the parcel Consistency with the General Plan Conditions are necessary for Health and Safety

Auberry Avenue, looking Southe