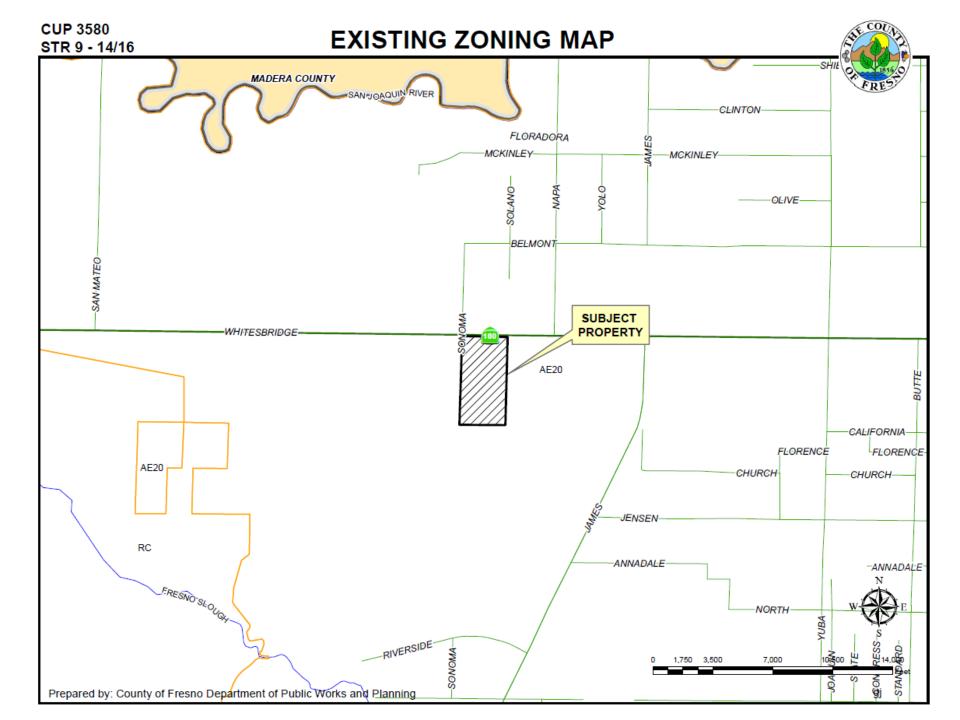

# FIVE FINDINGS Adequate Size and Shape of the parcel

- Adequacy of Streets and Highways serving the parcel
- No Adverse Effects Upon Properties surrounding the parcel
- **Consistency with the General Plan**
- Required Conditions are necessary to protect health, safety, and general welfare

- Adequate Size and Shape of the parcel
- Adequacy of Streets and Highways serving the parcel
- No Adverse Effects Upon Properties surrounding the parcel
- Consistency with the General Plan
  - Conditions protect general welfare



- Adequate Size and Shape of the parcel
- Adequacy of Streets and Highways serving the parcel
  - No Adverse Effects Upon Properties surrounding the parcel
  - Consistency with the General Plan
  - Conditions protect general welfare



- Adequate Size and Shape of the pa