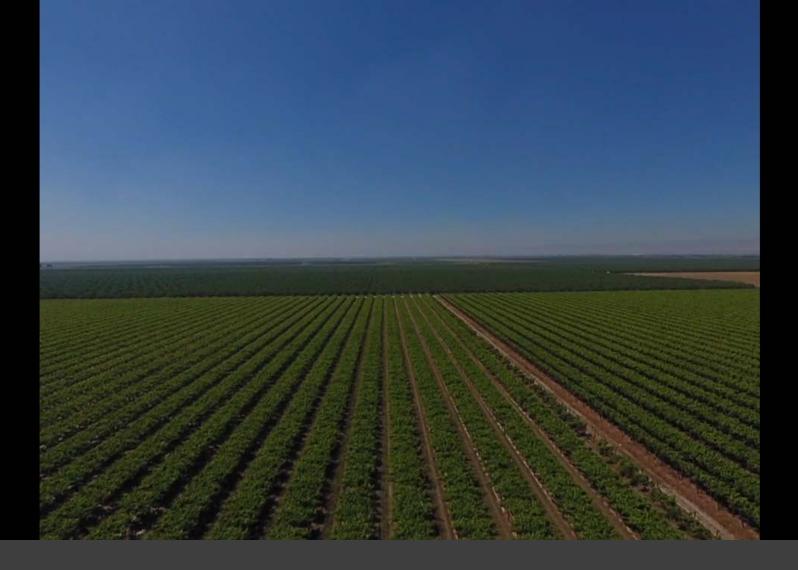

#### Existing Freestall Barn and milk barn

Existing open-lot corrals

Existing permanent crops

North of subject parcel, facing north

North of subject parcel, facing south