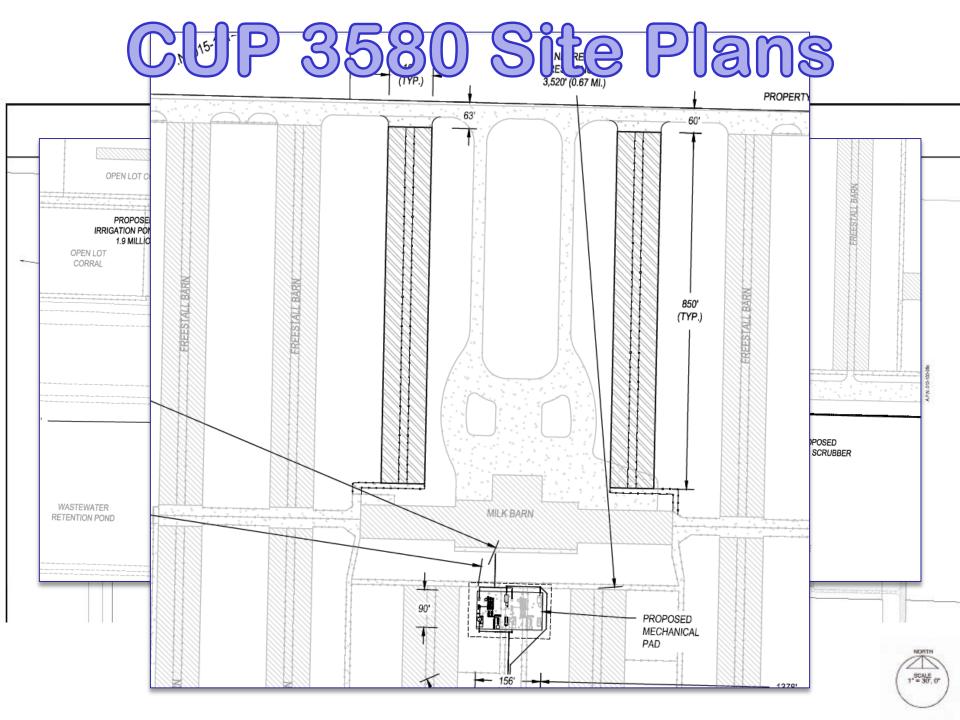

#### Existing Freestall Barn and milk barn

Existing open-lot corrals

Existing permanent crops

North of subject parcel, facing north

North of subject parcel, facing south