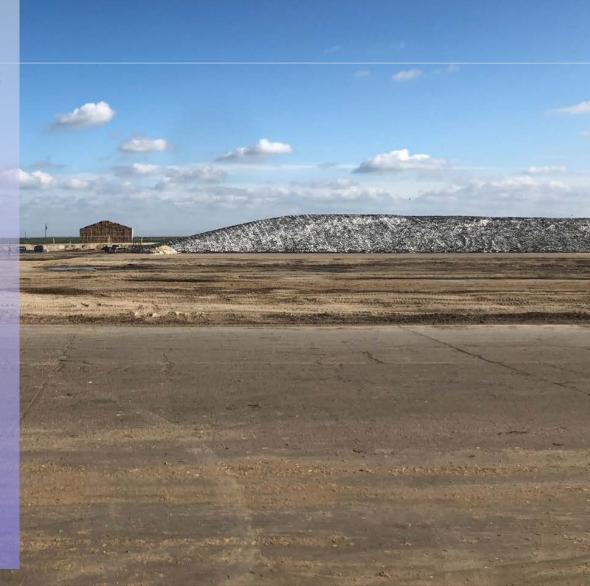

- Consistency with the General Plan
  - Conditions protect general welfare



- Adequate Size and Shape of the parcel
- Adequacy of Streets and Highways serving the parcel
- **No Adverse Effects Upon Properties** surrounding the parcel
- Consistency with the General Plan
  - **Conditions protect** general welfare



Jamesan Jamesan

- Adequate Size and Shape of the parcel
- Adequacy of Streets and Highways serving the parcel
- No Adverse Effects Upon Properties surrounding the parcel
- Consistency with the General Plan
- Conditions protect general welfare

- Adequate Size and Shape of the parcel
  - Adequacy of Streets and Highways serving the parcel No Adverse Effects
    - Upon Properties surrounding the parcel
- Consistency with the General Plan
- Conditions protect general welfare











Proposed Bloom Fuel Cell Location Facing East



Proposed Bloom Fuel Cell Location Facing North



Proposed Bloom Fuel Cell Location Facing South



Proposed Bloom Fuel Cell Location Facing West



Driveway to Milk Barn



East of subject parcel looking east



#### East of the subject parcel facing west



#### Existing Freestall Barn and milk barn



Existing open-lot corrals



Existing permanent crops



North of subject parcel, facing north



North of subject parcel, facing south