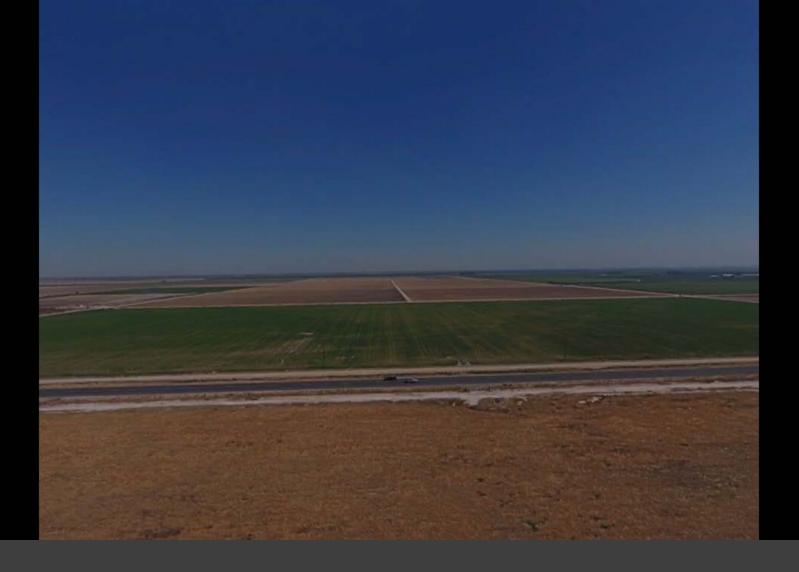

#### Existing Freestall Barn and milk barn

Existing open-lot corrals

Existing permanent crops

North of subject parcel, facing north

North of subject parcel, facing south