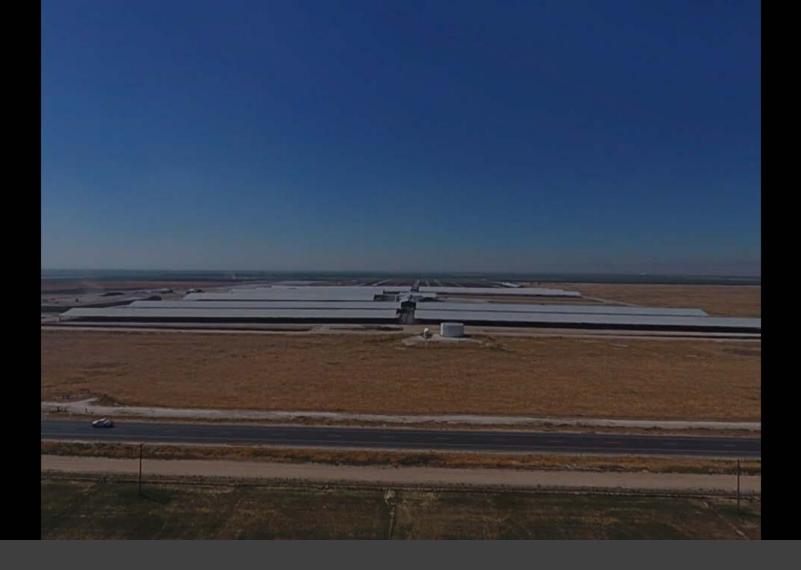

#### Existing Freestall Barn and milk barn

Existing open-lot corrals

Existing permanent crops

North of subject parcel, facing north

North of subject parcel, facing south