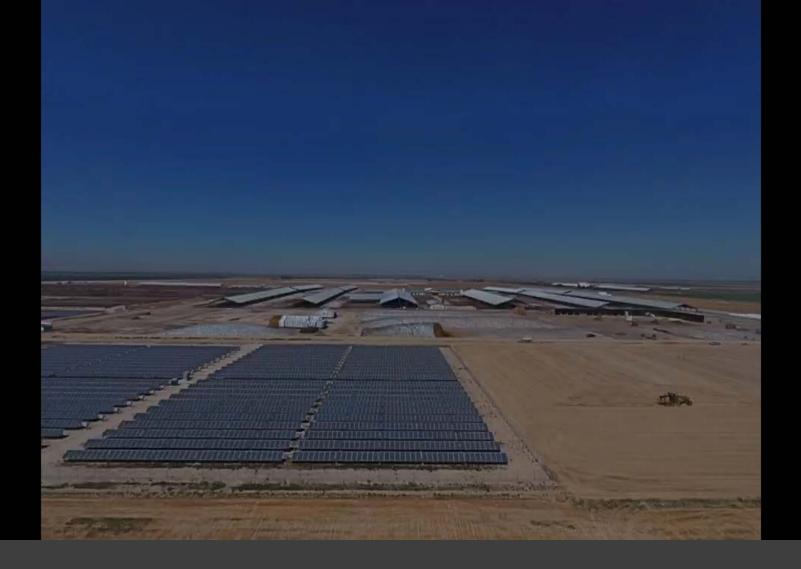

#### Existing Freestall Barn and milk barn

Existing open-lot corrals

Existing permanent crops

North of subject parcel, facing north

North of subject parcel, facing south