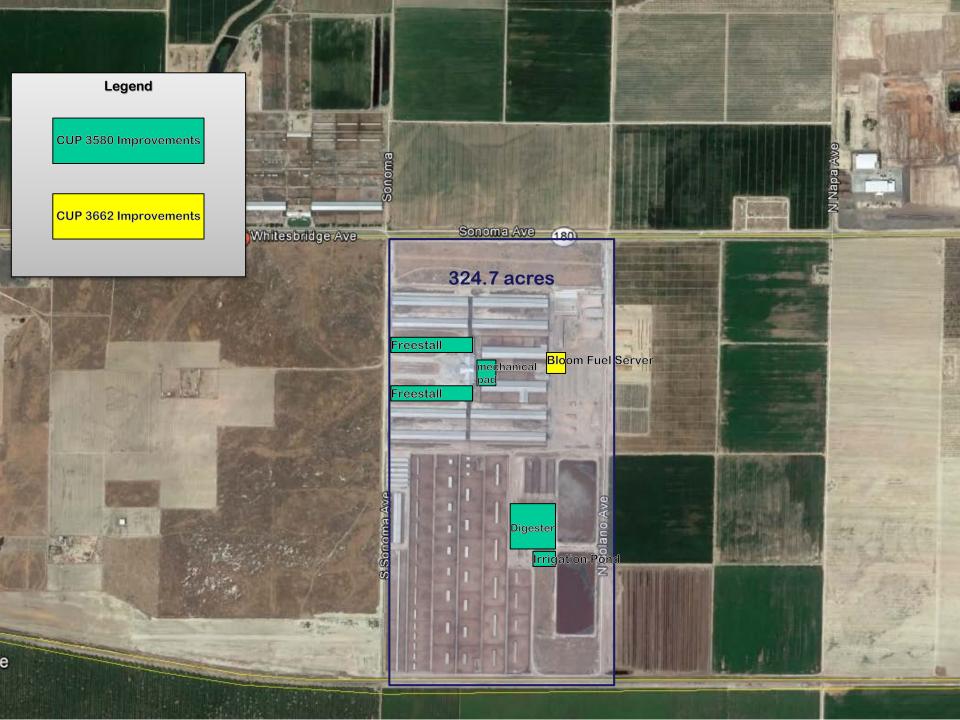

Proposed Bloom Fuel Cell Location Facing East

Proposed Bloom Fuel Cell Location Facing North

Proposed Bloom Fuel Cell Location Facing South

Proposed Bloom Fuel Cell Location Facing West

Driveway to Milk Barn