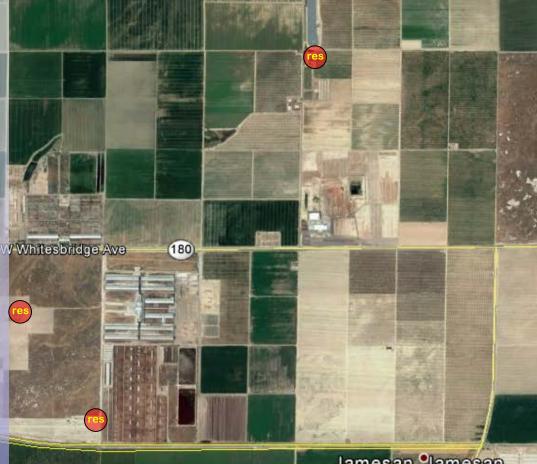

Jamesan Jamesan

- Adequate Size and Shape of the parcel
- Adequacy of Streets and Highways serving the parcel
- No Adverse Effects Upon Properties surrounding the parcel
- Consistency with the General Plan
- Conditions protect general welfare