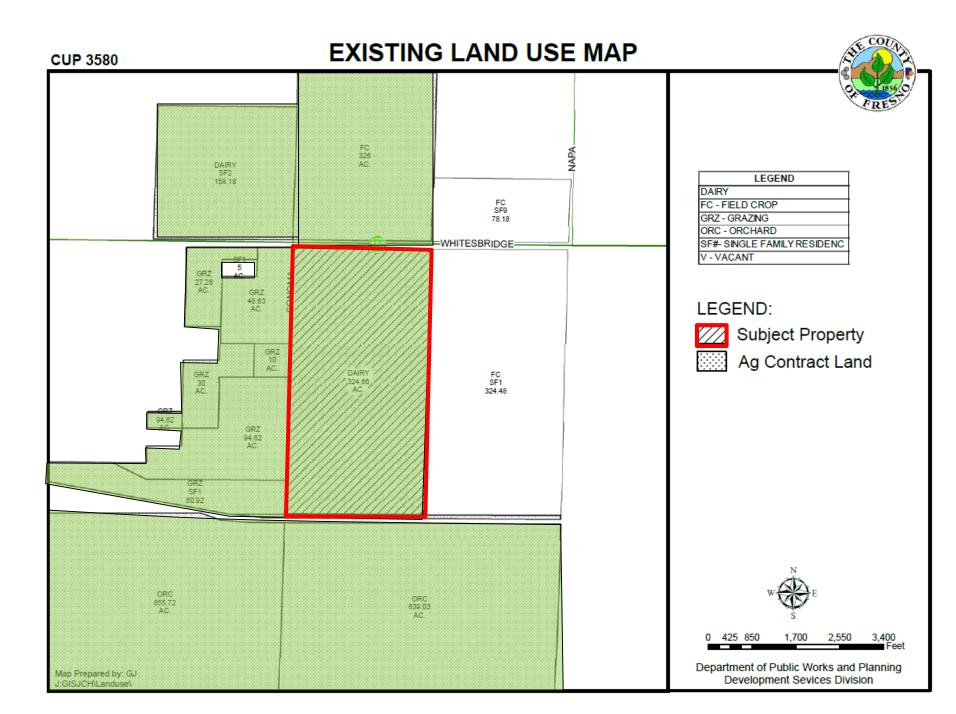

# FIVE FINDINGS Adequate Size and Shape of the parcel

- Adequacy of Streets and Highways serving the parcel
- No Adverse Effects Upon Properties surrounding the parcel
- **Consistency with the General Plan**
- Required Conditions are necessary to protect health, safety, and general welfare

- Adequate Size and Shape of the parcel
- Adequacy of Streets and Highways serving the parcel
  - No Adverse Effects Upon Properties surrounding the parcel
  - Consistency with the General Plan
  - Conditions protect general welfare

- Adequate Size and Shape of the parcel
- Adequacy of Streets and Highways serving the parcel
- **No Adverse Effects Upon Properties** surrounding the parcel
- Consistency with the General Plan
  - **Conditions protect** general welfare

Jamesan Jamesan

- Adequate Size and Shape of the parcel
- Adequacy of Streets and Highways serving the parcel
- No Adverse Effects Upon Properties surrounding the parcel
- Consistency with the General Plan
- Conditions protect general welfare

- Adequate Size and Shape of the parcel
  - Adequacy of Streets and Highways serving the parcel No Adverse Effects
    - Upon Properties surrounding the parcel
- Consistency with the General Plan
- Conditions protect general welfare