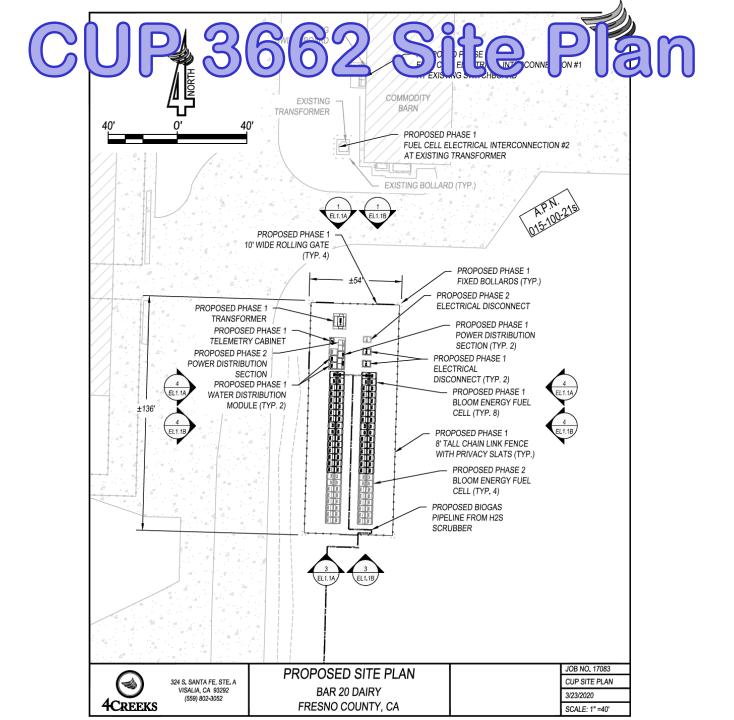

Proposed Bloom Fuel Cell Location Facing East

Proposed Bloom Fuel Cell Location Facing North

Proposed Bloom Fuel Cell Location Facing South

Proposed Bloom Fuel Cell Location Facing West

Driveway to Milk Barn