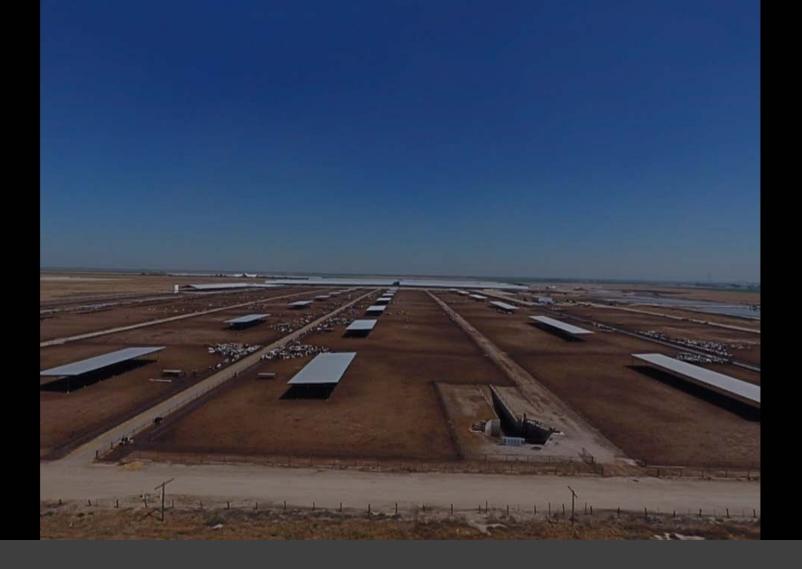

#### Existing Freestall Barn and milk barn

Existing open-lot corrals

Existing permanent crops

North of subject parcel, facing north

North of subject parcel, facing south