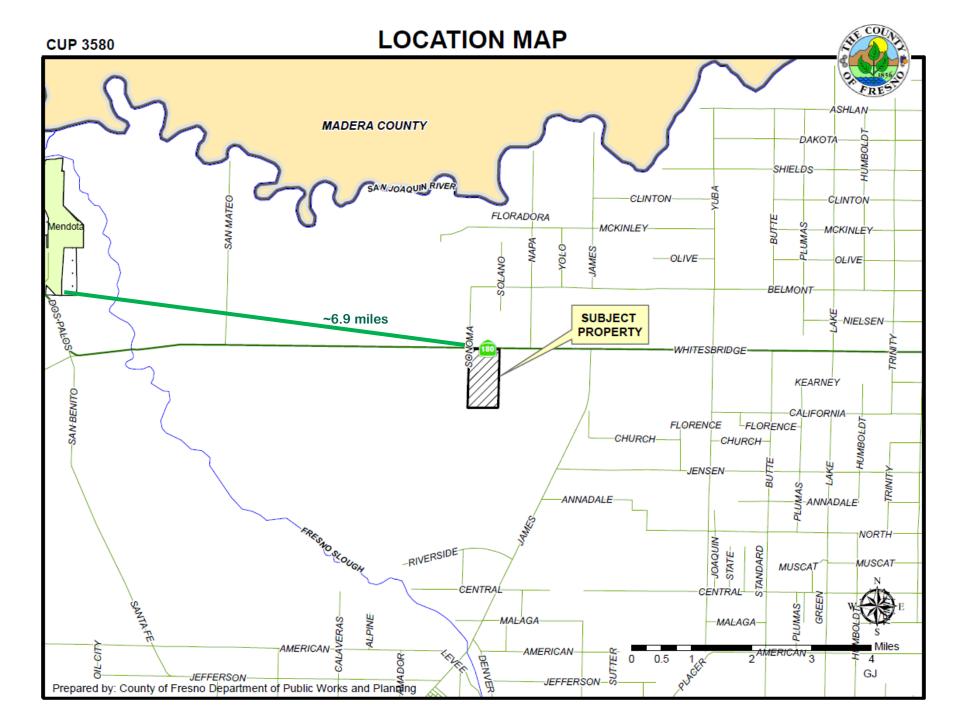

# FIVE FINDINGS Adequate Size and Shape of the parcel

- Adequacy of Streets and Highways serving the parcel
- No Adverse Effects Upon Properties surrounding the parcel
- **Consistency with the General Plan**
- Required Conditions are necessary to protect health, safety, and general welfare

- Adequate Size and Shape of the parcel
- Adequacy of Streets and Highways serving the parcel
- No Adverse Effects Upon Properties surrounding the parcel
- Consistency with the General Plan
  - Conditions protect general welfare



- Adequate Size and Shape of the parcel
- Adequacy of Streets and Highways serving the parcel
  - No Adverse Effects Upon Properties surrounding the parcel
  - Consistency with the General Plan
  - Conditions protect general welfare



- Adequate Size and Shape of the