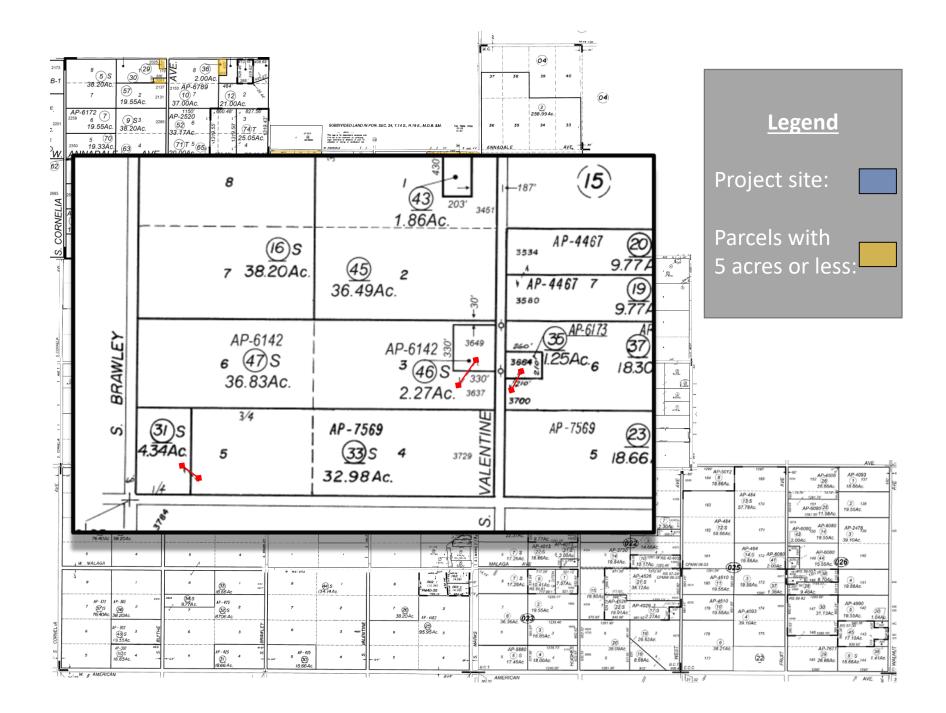

## APPROVED VARIANCES WITHIN A ONE MILE RADIUS

VARIANCE FINDINGS

1. EXCEPTIONAL OR EXTRAORDINARY CIRCUMSTANCES

2. VARIANCE WILL PRESERVE THE APPLICANT'S PROPERTY RIGHTS.

3. THE VARIANCE WILL NOT BE DETRIMENTAL TO SURROUNDING PROPERTIES