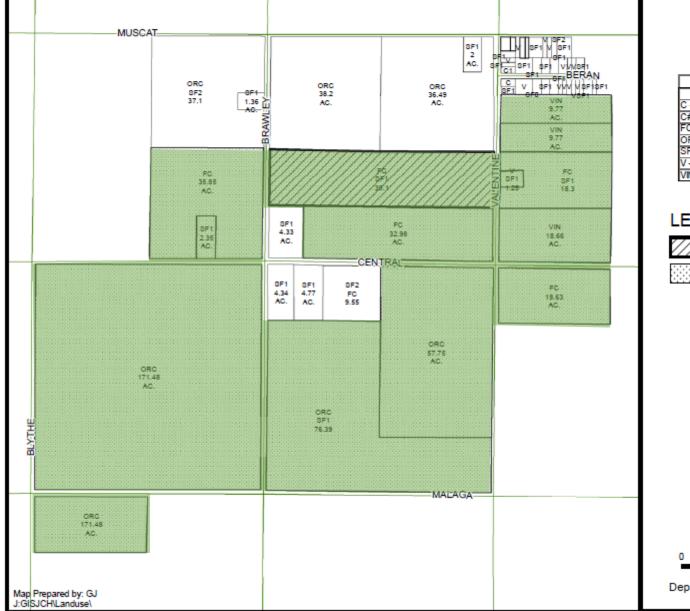

|                             | - |
|-----------------------------|---|
| LEGEND                      |   |
|                             | _ |
| - COMMERCIAL                | _ |
| #-COMMERCIAL                |   |
| C - FIELD CROP              |   |
| RC - ORCHARD                | _ |
| F#- SINGLE FAMILY RESIDENCE |   |
| - VACANT                    | _ |
| IN - VINEYARD               | _ |

## LEGEND:

Subject Property Ag Contract Land

Department of Public Works and Planning Development Sevices Division