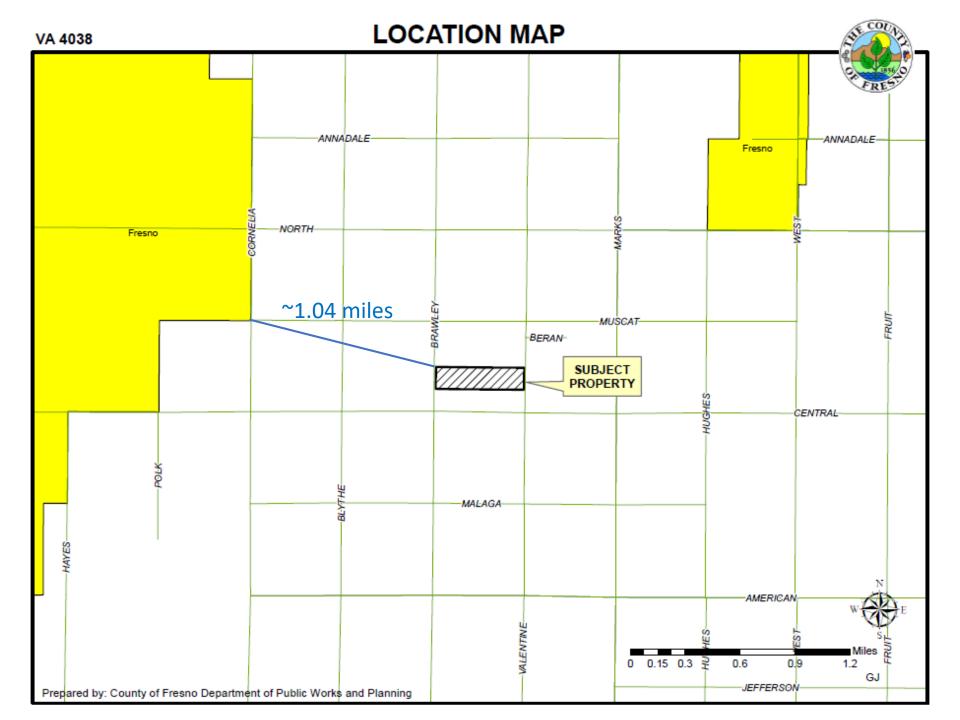

|                             | - |
|-----------------------------|---|
| LEGEND                      |   |
|                             | _ |
| - COMMERCIAL                | _ |
| #-COMMERCIAL                |   |
| C - FIELD CROP              |   |
| RC - ORCHARD                | _ |
| F#- SINGLE FAMILY RESIDENCE |   |
| - VACANT                    | _ |
| IN - VINEYARD               | _ |

## LEGEND:



Subject Property Ag Contract Land



Department of Public Works and Planning Development Sevices Division

## VA 4038

## APPROVED VARIANCES WITHIN A ONE MILE RADIUS



VARIANCE FINDINGS

1. EXCEPTIONAL OR EXTRAORDINARY CIRCUMSTANCES

2. VARIANCE WILL PRESERVE THE APPLICANT'S PROPERTY RIGHTS.

3. THE VARIANCE WILL NOT BE DETRIMENTAL TO SURROUNDING PROPERTIES

4. GENERAL PLAN C