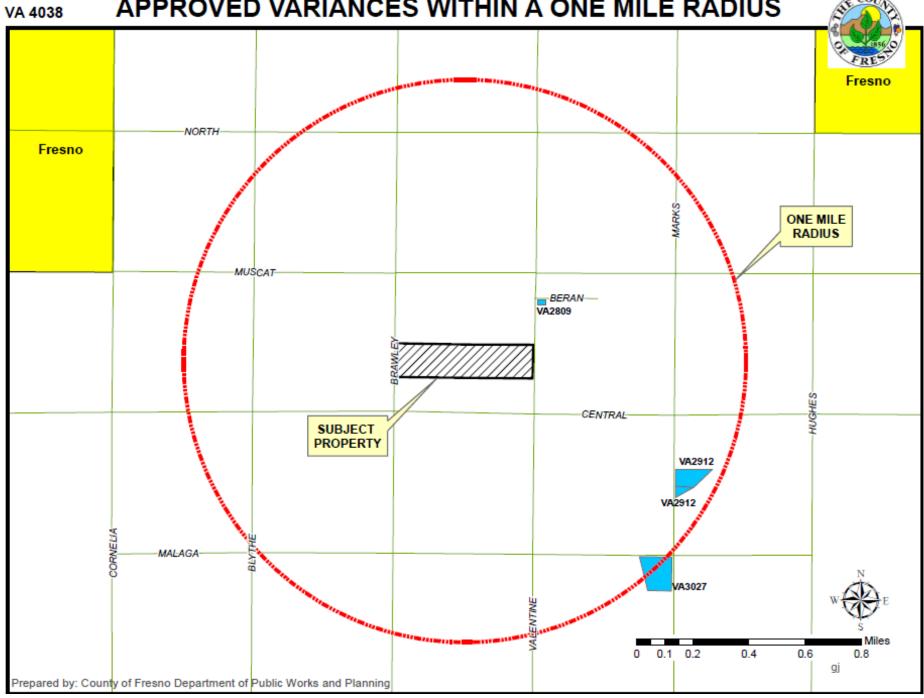

4. GENERAL PLAN CONSISTENCY

Looking South from Lot

Looking East from Lot

Looking North from Lot

Looking West from Lot

Looking North at Lot

## Looking South/West at Lot

Looking South/East at Lot

Looking East at Lot