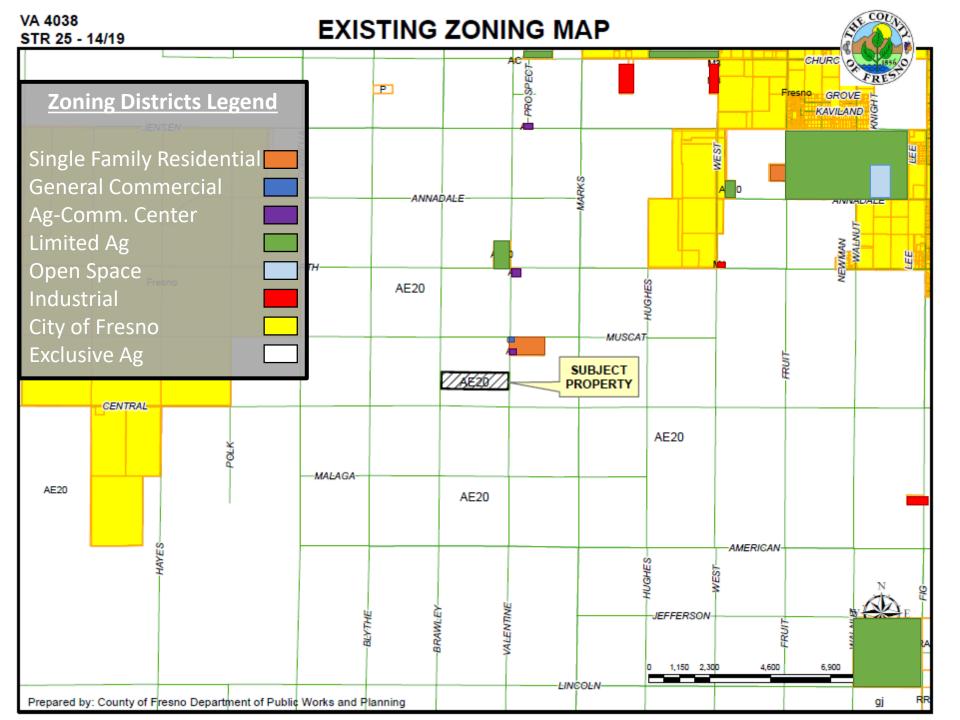

|                             | - |
|-----------------------------|---|
| LEGEND                      |   |
|                             | _ |
| - COMMERCIAL                | _ |
| #-COMMERCIAL                |   |
| C - FIELD CROP              |   |
| RC - ORCHARD                | _ |
| F#- SINGLE FAMILY RESIDENCE |   |
| - VACANT                    | _ |
| IN - VINEYARD               | _ |

## LEGEND:



Subject Property Ag Contract Land



Department of Public Works and Planning Development Sevices Division

## VA 4038

## APPROVED VARIANCES WITHIN A ONE MILE RADIUS



VARIANCE FINDINGS

1. EXCEPTIONAL OR EXTRAORDINARY CIRCUMSTANCES

2. VARIANCE WILL PRESERVE THE APPLICANT'S PROPERTY RIGHTS.

3. THE VARIANCE WILL NOT BE DETRIMENTAL TO SURROUNDING PROPERTIES

4. GENERAL PLAN CON