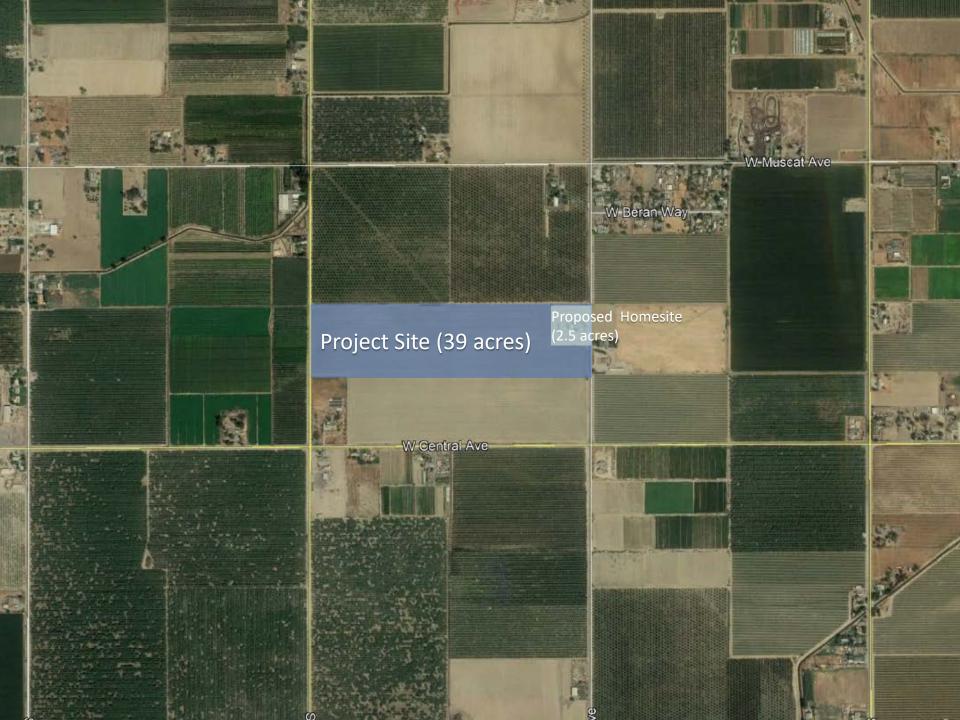

|                             | - |
|-----------------------------|---|
| LEGEND                      |   |
|                             | _ |
| - COMMERCIAL                | _ |
| #-COMMERCIAL                |   |
| C - FIELD CROP              |   |
| RC - ORCHARD                | _ |
| F#- SINGLE FAMILY RESIDENCE |   |
| - VACANT                    | _ |
| IN - VINEYARD               | _ |

## LEGEND:



Subject Property Ag Contract Land



Department of Public Works and Planning Development Sevices Division

## VA 4038

## APPROVED VARIANCES WITHIN A ONE MILE RADIUS



VARIANCE FINDINGS

1. EXCEPTIONAL OR EXTRAORDINARY CIRCUMSTANCES

2. VARIANCE WILL PRESERVE THE APPLICANT'S PROPERTY RIGHTS.

3. THE VARIANCE WILL NOT BE DETRIMENTAL TO SURROUNDING PROPERTIES

4. GENERAL PLAN