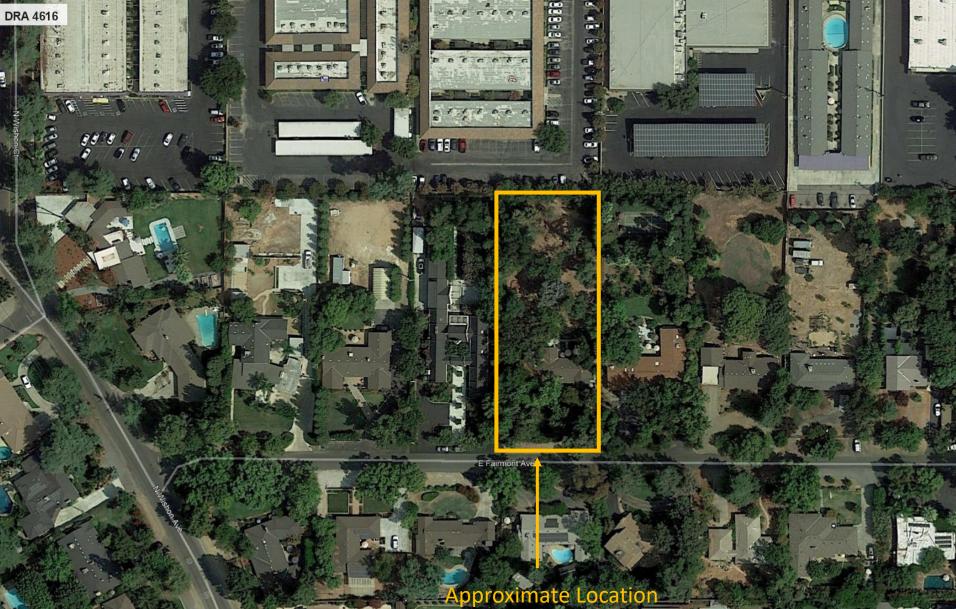

Approximate Location of Subject Parce

.....





DRA 4616 STR 16-13/20

## **EXISTING ZONING MAP**

| STR 16-13/20                                                                                                         |                                                                                 |                                                  |                                                   |
|----------------------------------------------------------------------------------------------------------------------|---------------------------------------------------------------------------------|--------------------------------------------------|---------------------------------------------------|
| CR CR