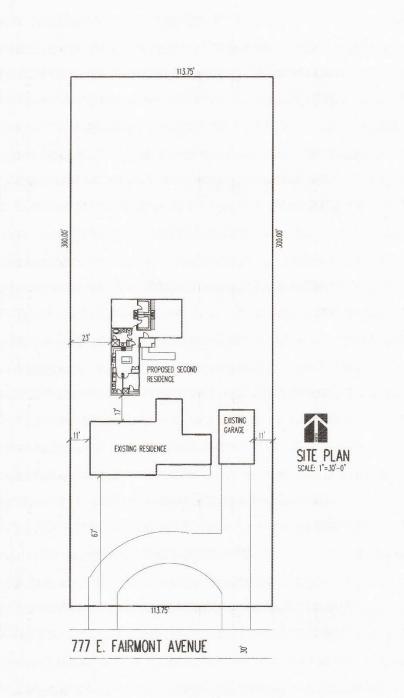

· · · · · · · |                                                   |



## Four Findings for a Director Review and Approval

- The site for the proposed use is adequate in size and shape to accommodate said use and all yards, spaces, walls, and fences, parking, loading, landscaping, and other features required by this Division, to adjust said use with land and uses in the neighborhood.
- 2. The site for the proposed use relates to streets and highways adequate in width and pavement type to carry the quantity and kind of traffic generated by the proposed use.
- 3. The proposed use will not be detrimental to the character of the development in the immediate neighborhood or the public health, safety, and general welfare.
- 4. The proposed development is consistent with the General Plan.