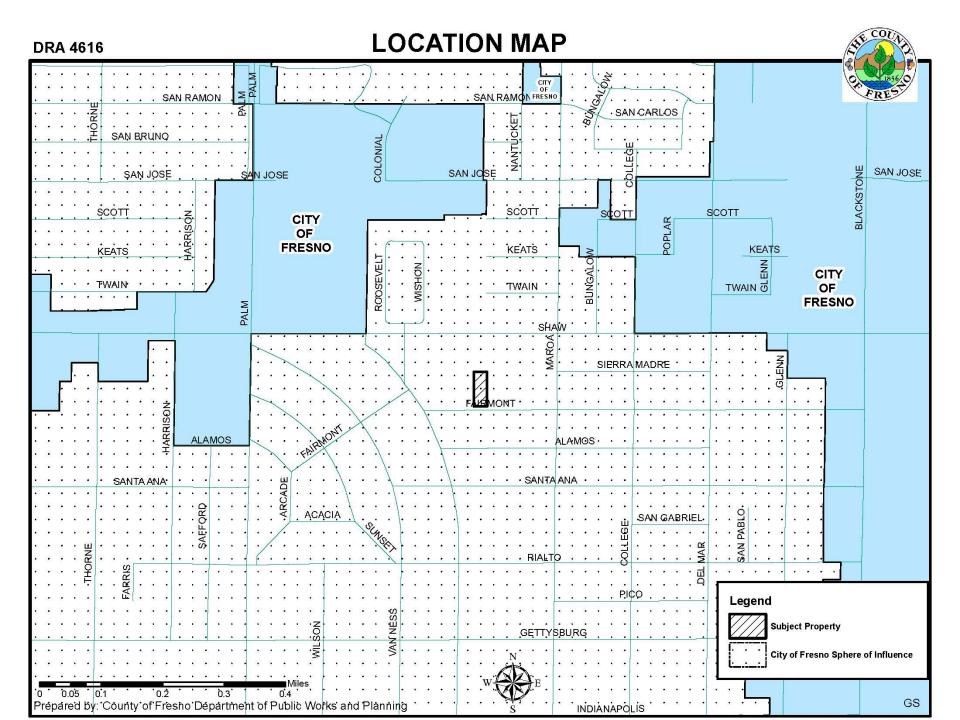

## **EXISTING ZONING MAP**

| STR 16-13/20                                                                                                         |                                                                                 |                                                  |                                                   |
|----------------------------------------------------------------------------------------------------------------------|---------------------------------------------------------------------------------|--------------------------------------------------|---------------------------------------------------|
| CR CR                                                                                                                | RMX RMX RMX                                                                     |                                                  | RS-5 R1 RS-5 RS-5 RS-5 RS-5 RS-5 RS-5 RS-5 RS-5   |
|                                                                                                                      |                                                                                 | RS-5 RS-5 RS-5 RS-5                              | RS-5 RS-5 RS-5 RS-5 RS-4 KS-4                     |
| CR FRESNO                                                                                                            | R1.                                                                             | RS-5 RS-5                                        | RS-5 RS-5 RS-5 RS-5 RS-4 RS-4 RS-4                |
| RP                                                                                                                   | · · · · · · · · · · · · · · · · · · ·                                           | RS-5 RS-5                                        | RS-5 RS-5 RS-5 RS-5 RS-5                          |
|                                                                                                                      | · · · · · · · · · · · · · · · · · · ·                                           | RIAH KEATS RS-5                                  | RS-5 RS-5 CMXCMXCMX R                             |
| CMX CR                                                                                                               | · · · · · · · · · · · · · · · · · · ·                                           |                                                  |                                                   |
|                                                                                                                      |                                                                                 |                                                  |                                                   |
|                                                                                                                      | · · · · · · · · · · · · · · · · · · ·                                           |                                                  | R1                                                |
| -CMX                                                                                                                 | · · · · · · · · · · · · · · · · · · ·                                           | · · · · · · · · · · · · · · · · · · ·            |                                                   |
|                                                                                                                      |                                                                                 | · · · · · · · · · · · · · · · · · · ·            |                                                   |
| CMX                                                                                                                  | · · · · · · · · · · · · · · · · · · ·                                           | · · · · · · · · · · · · · · · · · · ·            | FRESNO CMX CMX                                    |
| SHAW                                                                                                                 |                                                                                 | RP                                               |                                                   |
| SIAW                                                                                                                 | · · · · · · · · · · · · · · · · · · ·                                           |                                                  | · · · RP · ·                                      |
| CMX RP RP RP                                                                                                         |                                                                                 |                                                  |                                                   |
| · · · · · · · · · · · · · · · · · · ·                                                                                |                                                                                 | P                                                |                                                   |
| · · · · · · · · · · · · · · · · · · ·                                                                                | · · · · · · · · · · · · · · · · · · ·                                           | · · · · · · · · · · · · · · · · · · ·            | A MADRE                                           |
|                                                                                                                      |                                                                                 |                                                  | · · · · · · · · · · · · · · · · · · ·             |
| · · · · · · · · · · · · · · · · · · ·                                                                                |                                                                                 | /                                                |                                                   |
| PI PI 1                                                                                                              | · · · · · · · · · · · · · · · · · · ·                                           |                                                  |                                                   |
|                                                                                                                      |                                                                                 |                                                  |                                                   |
|                                                                                                                      | ·/· · · · · · · · · · · · · · · · · · ·                                         |                                                  | • 10 10 • • 10 10 • • 10 10 • • 10 10 • • 10      |
|                                                                                                                      | ••••••••••                                                                      |                                                  | · · · · Legend                                    |
|                                                                                                                      | $\chi$ · · · · · · · · $\chi$ · · · · ·                                         |                                                  |                                                   |
| $\sim$                                                | · · · · · · · · · · · · · · · · · · ·                                           | · · · · · · · · · · · · · · · · ALAMOS           | Subject Property                                  |
| · · · · · · · · · · · · · · · · · · ·                                                                                |                                                                                 |                                                  | · · · · City of Fresno Sphere of Influence        |
|                                                                                                                      | $\cdot$ |                                                  |                                                   |
|                                                                                                                      | ····\··········                                                                 | 81B • • • • • • • • • • • • • • • • • • •        | · · · · <del>· · · · · · · · · · · · · · · </del> |
|                                                                                                                      | · · · · · · · · · · · · · · · · · · ·                                           | ŚAŃTA AŃA                                        | · · · · · · · · · · · · · · · · · · ·             |
| · · · · · · · · · · · · · · · · · · ·                                                                                |                                                                                 |                                                  | · · · · · · · · · · · · · · · · · · ·             |
| $\cdot \cdot $ |                                                                                 |                                                  | ······································            |
| ••••                                                                                                                 |                                                                                 |                                                  | · · · · · · · · · · · · · · · · · · ·             |
|                                                                                                                      |                                                                                 |                                                  |                                                   |
| /                                                                                                                    | ················                                                                | $\cdots$                                         |                                                   |
| •••••                                                                                                                |                                                                                 | $\cdots$                                         | · · · · · · · · · · · · · · · · · · ·             |
|                                                                                                                      | 580 870 <u>1,1</u> 60                                                           | w w                                              |                                                   |
| · · · · · · · · · · · · <b></b>                                                                                      | Feet,                                                                           |                                                  |                                                   |
| Prepared by: County of Fresno Department of                                                                          | Public Works and Planning • • • •                                               | · · · · · <del>·</del> · · · · · · · · · · · · · |                                                   |