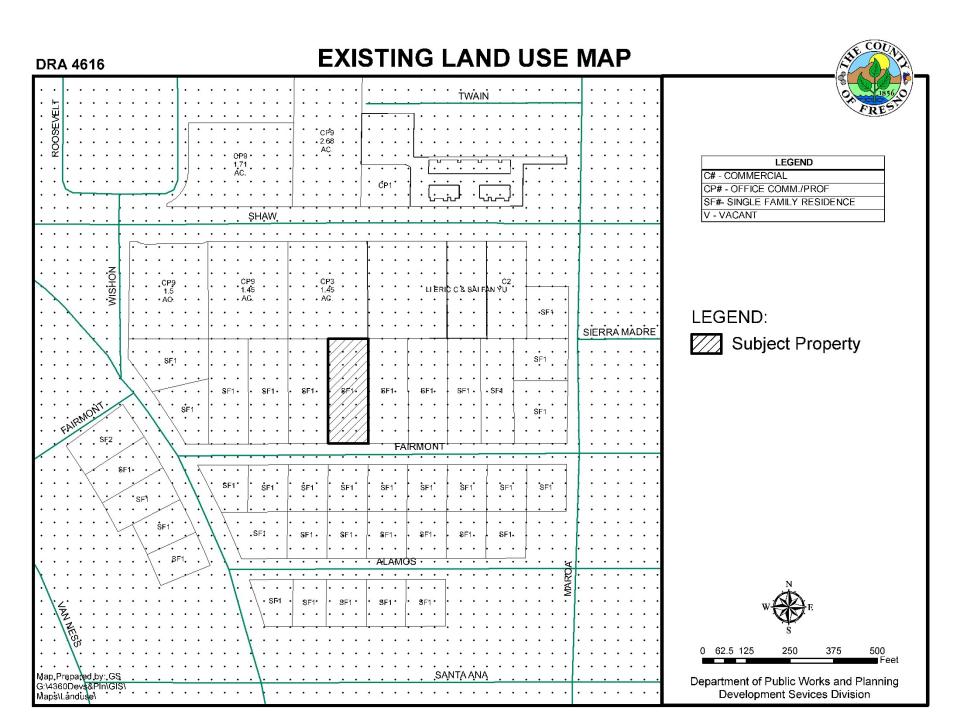

| 580 870 <u>1,1</u> 60                                                           | w w                                              |                                                   |
| · · · · · · · · · · · · <b></b>                                                                                      | Feet,                                                                           |                                                  |                                                   |
| Prepared by: County of Fresno Department of                                                                          | Public Works and Planning • • • •                                               | · · · · · <del>·</del> · · · · · · · · · · · · · |                                                   |



## Four Findings for a Director Review and Approval

- The site for the proposed use is adequate in size and shape to accommodate said use and all yards, spaces, walls, and fences, parking, loading, landscaping, and other features required by this Division, to adjust said use with land and uses in the neighborhood.
- 2. The site for the proposed use relates to streets and highways adequate in width and pavement type to carry the quantity and kind of traffic generated by the proposed use.
- 3. The proposed use will not be detrimental to the character of the development in the immediate neighborhood or the public health, safety, and general welfare.
- 4. The proposed development is consistent with the General Plan.