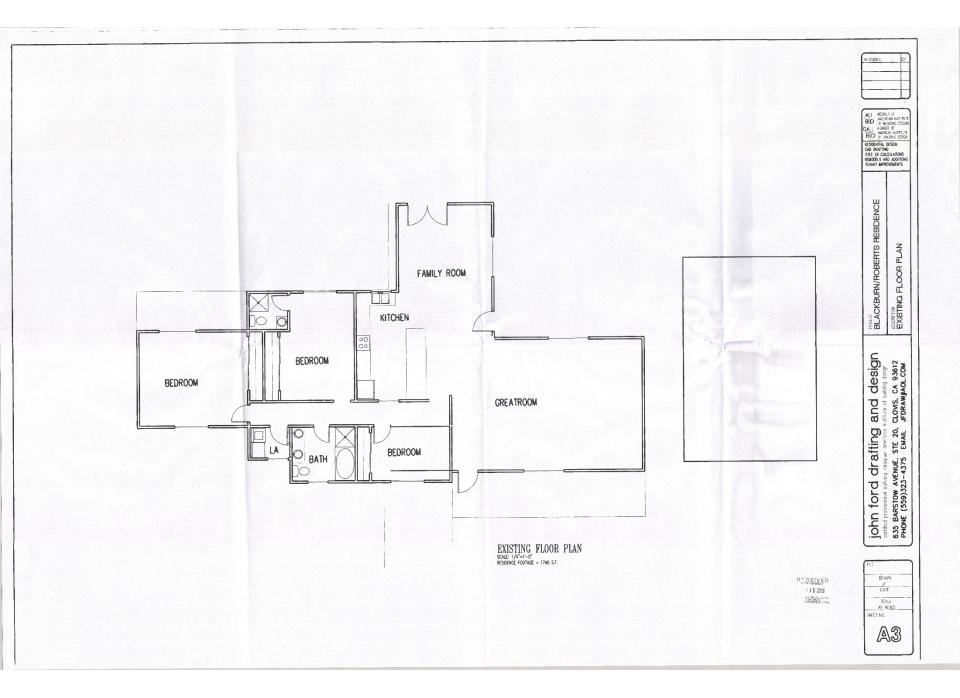

· · · · · |                                                   |



## Four Findings for a Director Review and Approval

- The site for the proposed use is adequate in size and shape to accommodate said use and all yards, spaces, walls, and fences, parking, loading, landscaping, and other features required by this Division, to adjust said use with land and uses in the neighborhood.
- 2. The site for the proposed use relates to streets and highways adequate in width and pavement type to carry the quantity and kind of traffic generated by the proposed use.
- 3. The proposed use will not be detrimental to the character of the development in the immediate neighborhood or the public health, safety, and general welfare.
- 4. The proposed development is consistent with the General Plan.