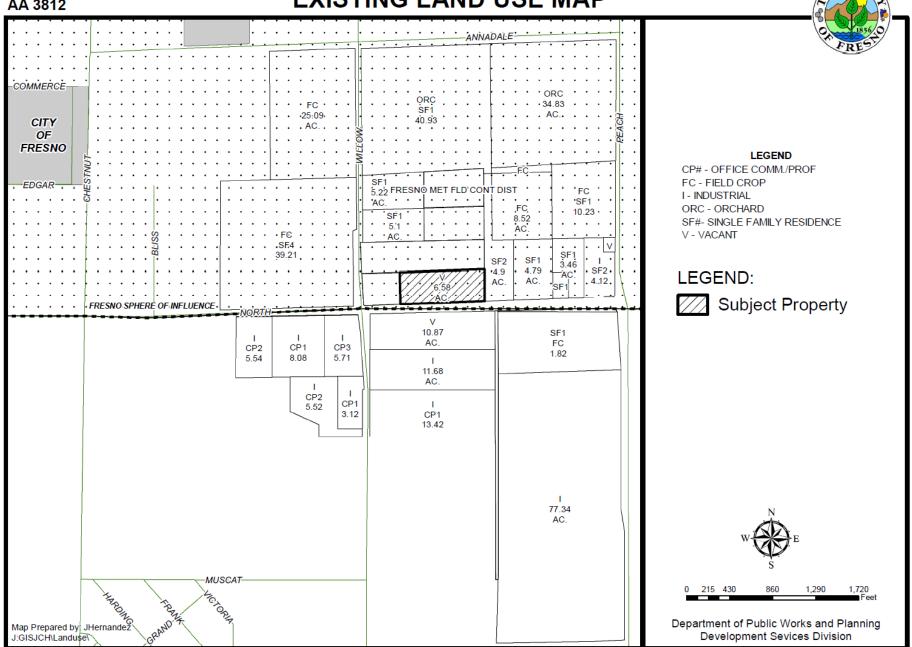

### **EXISTING LAND USE MAP**

On North Ave. Looking North

On North Ave. Looking South

On North Ave. Looking North West

On North Ave. Looking North East