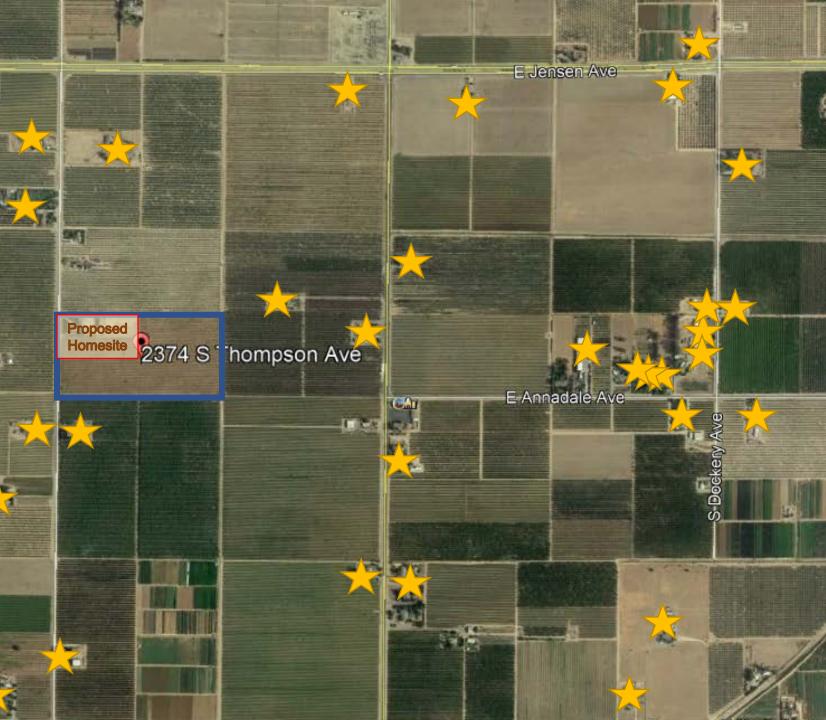

Proposed Homesite (2.5 acres) Project Site 4 S Thompson Ave (19.55acres)

CAU.

10

THE WAY

1

-

**新** 

Lange start

AW

S-Dockery-A

E Nort

and a

2

E Annadale Ave

1 14

8.

1

The

1. 52

- 100 m

SHIT:

The Real

E.

Circle -