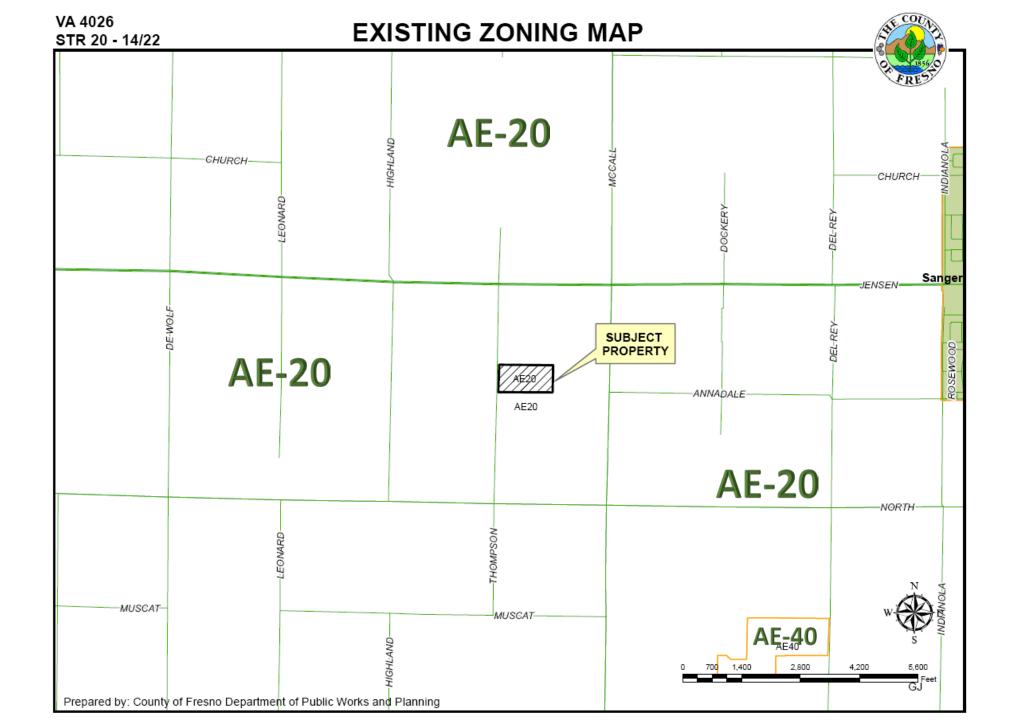

Proposed Homesite (2.5 acres) Project Site 4 S Thompson Ave (19.55acres)

CAU.

10

THE WAY

1

-

**新** 

Lange start

AW

S-Dockery-A

E Nort

and a

2

E Annadale Ave

1 14

8.

1

The

1. 52

- 100 m

SHIT:

The Real

E.

Circle -





#### **EXISTING LAND USE MAP**







1. EXCEPTIONAL OR EXTRAORDINARY CIRCUMSTANCES

2. VARIANCE WILL PRESERVE THE APPLICANT'S PROPERTY RIGHTS.

3. THE VARIANCE WILL NOT BE DETRIMENTAL TO SURROUNDING PROPERTIES

4. GENERAL PLAN CONSISTENCY





1. EXCEPTIONAL OR EXTRAORDINARY CIRCUMSTANCES

2. VARIANCE WILL PRESERVE THE APPLICANT'S PROPERTY RIGHTS.

3. THE VARIANCE WILL NOT BE DETRIMENTAL TO SURROUNDING PROPERTIES

> GENERAL PLAN CONSISTENCY





1. EXCEPTIONAL OR EXTRAORDINARY CIRCUMSTANCES

2. VARIANCE WILL PRESERVE THE APPLICANT'S PROPERTY RIGHTS.

3. THE VARIANCE WILL NOT BE DETRIMENTAL TO SURROUNDING PROPERTIES

4. GENERAL PLAN CONSISTENCY





1. EXCEPTIONAL OR EXTRAORDINARY CIRCUMSTANCES

2. VARIANCE WILL PRESERVE THE APPLICANT'S PROPERTY RIGHTS.

3. THE VARIANCE WILL NOT BE DETRI