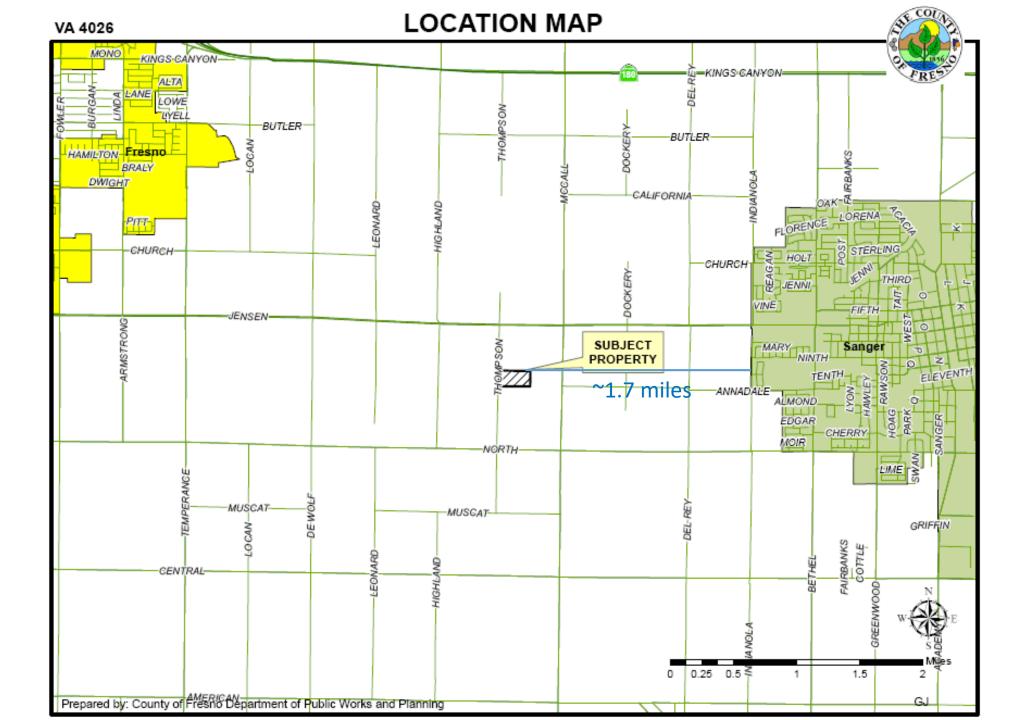

Proposed Homesite (2.5 acres) Project Site 4 S Thompson Ave (19.55acres)

CAU.

10

THE WAY

1

-

**新** 

Lange start

AW

S-Dockery-A

E Nort

and a

2

E Annadale Ave

1 14

8.

1

The

1. 52

- 100 m

SHIT:

The Real

E.

Circle -





#### **EXISTING LAND USE MAP**







1. EXCEPTIONAL OR EXTRAORDINARY CIRCUMSTANCES

2. VARIANCE WILL PRESERVE THE APPLICANT'S PROPERTY RIGHTS.

3. THE VARIANCE WILL NOT BE DETRIMENTAL TO SURROUNDING PROPERTIES

4. GENERAL PLAN CONSISTENCY





1. EXCEPTIONAL OR EXTRAORDINARY CIRCUMSTANCES

2. VARIANCE WILL PRESERVE THE APPLICANT'S PROPERTY RIGHTS.

3. THE VARIANCE WILL NOT BE DETRIMENTAL TO SURROUNDING PROPERTIES

> GENERAL PLAN CONSISTENCY





1. EXCEPTIONAL OR EXTRAORDINARY CIRCUMSTANCES

2. VARIANCE WILL PRESERVE THE APPLICANT'S PROPERTY RIGHTS.

3. THE VARIANCE WILL NOT BE DETRIMENTAL TO SURROUNDING PROPERTIES

4. GENERAL PLAN CONSISTENCY





1. EXCEPTIONAL OR EXTRAORDINARY CIRCUMSTANCES

2. VARIANCE WILL PRESERVE THE APPLICANT'S PROPERTY RIGHTS.

3. THE VARIANCE WILL NOT BE DET