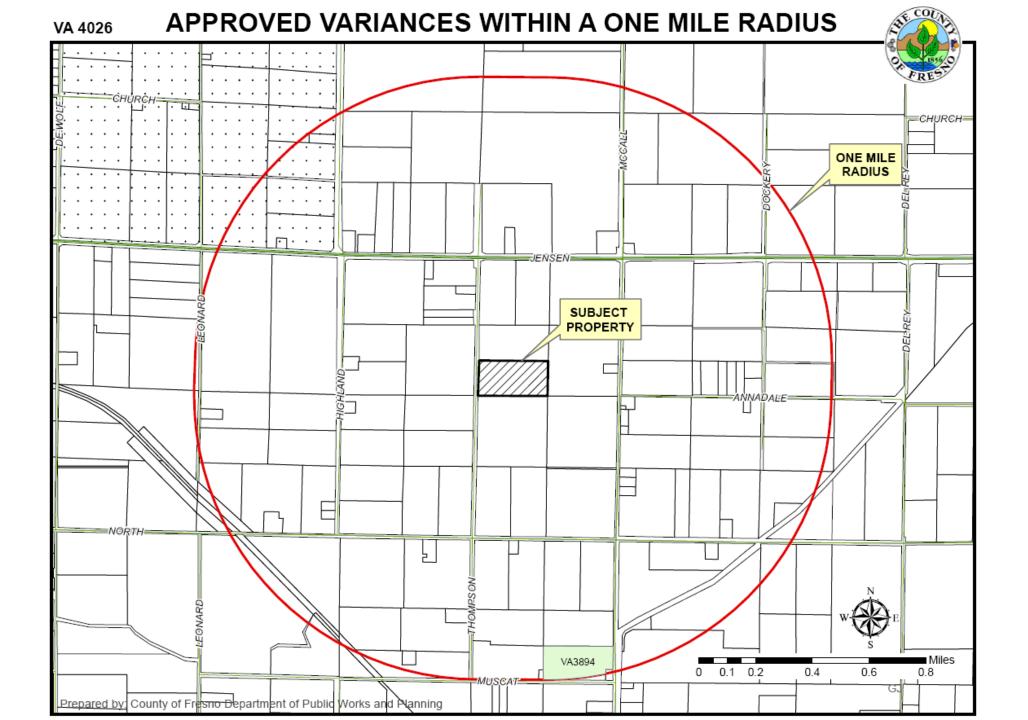

Proposed Homesite (2.5 acres) Project Site 4 S Thompson Ave (19.55acres)

CAU.

10

THE WAY

1

-

**新** 

Lange start

AW

S-Dockery-A

E Nort

and a

2

E Annadale Ave

1 14

8.

1

The

1. 52

- 100 m

SHIT:

The Real

E.

Circle -





#### **EXISTING LAND USE MAP**







1. EXCEPTIONAL OR EXTRAORDINARY CIRCUMSTANCES

2. VARIANCE WILL PRESERVE THE APPLICANT'S PROPERTY RIGHTS.

3. THE VARIANCE WILL NOT BE DETRIMENTAL TO SURROUNDING PROPERTIES

4. GENERAL PLAN CONSISTENCY





1. EXCEPTIONAL OR EXTRAORDINARY CIRCUMSTANCES

2. VARIANCE WILL PRESERVE THE APPLICANT'S PROPERTY RIGHTS.

3. THE VARIANCE WILL NOT BE DETRIMENTAL TO SURROUNDING PROPERTIES

> GENERAL PLAN CONSISTENCY





1. EXCEPTIONAL OR EXTRAORDINARY CIRCUMSTANCES

2. VARIANCE WILL PRESERVE THE APPLICANT'S PROPERTY RIGHTS.

3. THE VARIANCE WILL NOT BE DETRIMENTAL TO SURROUNDING PROPERTIES

4. GENERAL PLAN CONSISTENCY





1. EXCEPTIONAL OR EXTRAORDINARY CIRCUMSTANCES

2. VARIANCE WILL PRESERVE THE APPLICANT'S PROPERTY RIGHTS.

3. THE VARIANCE WILL NOT BE DETRIMENTAL TO SURROUNDING PROPERTIES

ai