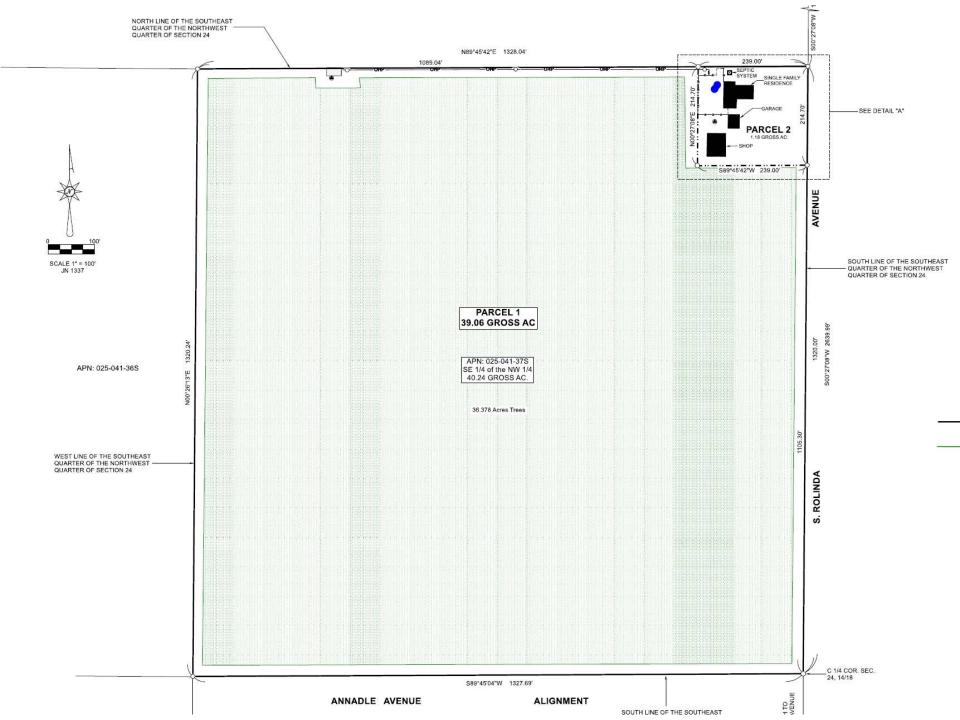

## DEPARTMENT of PUBLIC WORKS and PLANNING DEVELOPMENT SERVICES & CAPITAL PROJECTS DIVISION

ownership or divisions of land for purposes of zoning or subdivision law.

Agricultural Preserve Cert. of Parcel Map Waiver No. 10-05 - Doc. 62759, 5-4-2012 Fresno Irrigated Farms Co. Tract-Subdivision of Section 15, 14/18 - R.S. Bk. 3, Pg. 61

Parcel Map No. 7662 - Bk. 57, Pg. 12 Record of Survey - Bk. 56, Pg. 20 Record of Survey - Bk. 63, Pg. 25

8. ELEVATION LOOKING NORTH