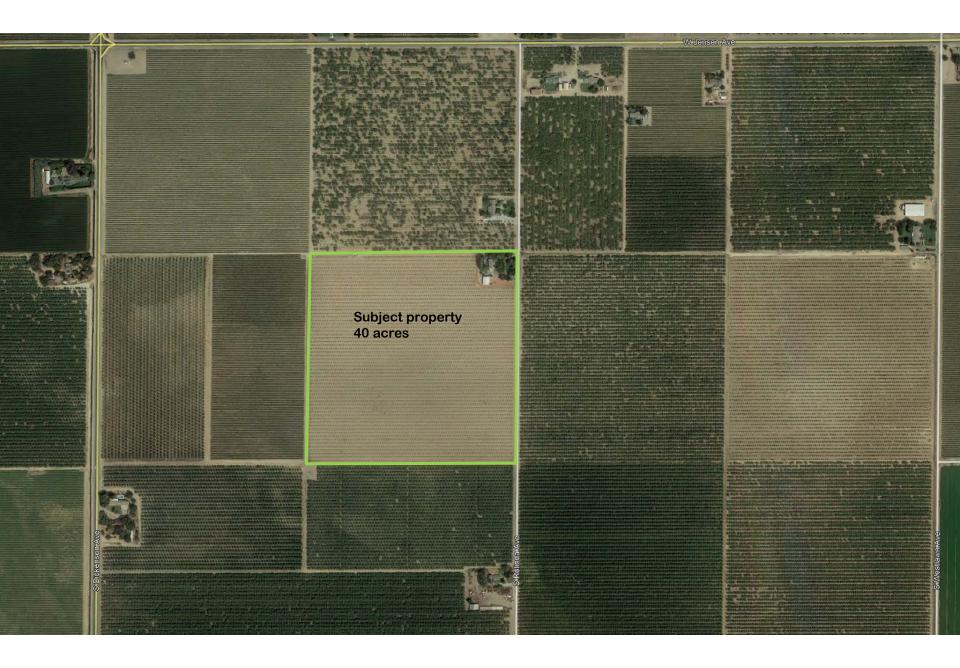

## DEPARTMENT of PUBLIC WORKS and PLANNING DEVELOPMENT SERVICES & CAPITAL PROJECTS DIVISION







## **EXISTING LAND USE MAP**



**CENTRAL** 

**CENTRAL** 









## DEPARTMENT of PUBLIC WORKS and PLANNING DEVELOPMENT SERVICES & CAPITAL PROJECTS DIVISION



ownership or divisions of land for purposes of zoning or subdivision law.



Agricultural Preserve Cert. of Parcel Map Waiver No. 10-05 - Doc. 62759, 5-4-2012 Fresno Irrigated Farms Co. Tract-Subdivision of Section 15, 14/18 - R.S. Bk. 3, Pg. 61

Parcel Map No. 7662 - Bk. 57, Pg. 12 Record of Survey - Bk. 56, Pg. 20 Record of Survey - Bk. 63, Pg. 25



8. ELEVATION LOOKING NORTH



## 2. ELEVATION LOOKING WEST