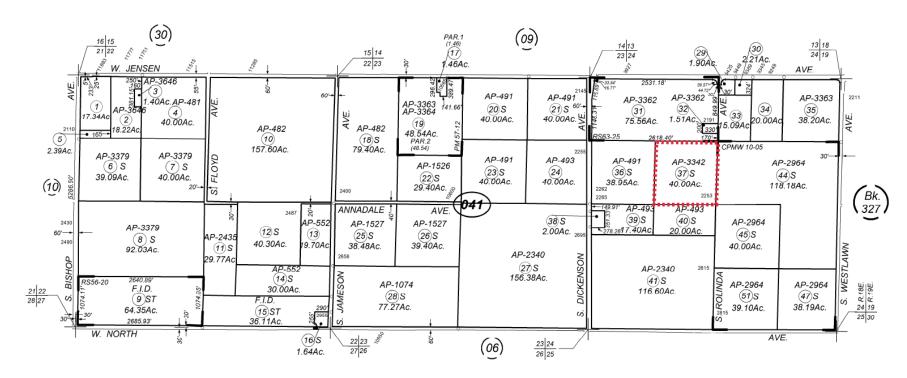

## DEPARTMENT of PUBLIC WORKS and PLANNING DEVELOPMENT SERVICES & CAPITAL PROJECTS DIVISION

ownership or divisions of land for purposes of zoning or subdivision law.

Agricultural Preserve Cert. of Parcel Map Waiver No. 10-05 - Doc. 62759, 5-4-2012 Fresno Irrigated Farms Co. Tract-Subdivision of Section 15, 14/18 - R.S. Bk. 3, Pg. 61

Parcel Map No. 7662 - Bk. 57, Pg. 12 Record of Survey - Bk. 56, Pg. 20 Record of Survey - Bk. 63, Pg. 25

8. ELEVATION LOOKING NORTH