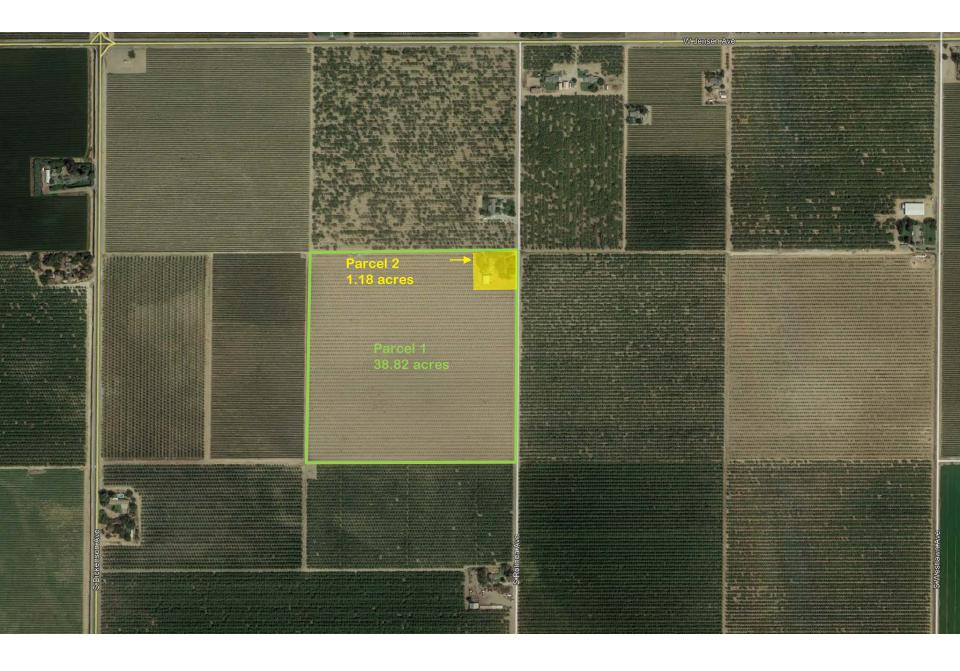

## DEPARTMENT of PUBLIC WORKS and PLANNING DEVELOPMENT SERVICES & CAPITAL PROJECTS DIVISION







## **EXISTING LAND USE MAP**



**CENTRAL** 

**CENTRAL** 









## DEPARTMENT of PUBLIC WORKS and PLANNING DEVELOPMENT SERVICES & CAPITAL PROJECTS DIVISION



ownership or divisions of land for purposes of zoning or subdivision law.



Agricultural Preserve Cert. of Parcel Map Waiver No. 10-05 - Doc. 62759, 5-4-2012 Fresno Irrigated Farms Co. Tract-Subdivision of Section 15, 14/18 - R.S. Bk. 3, Pg. 61

Parcel Map No. 7662 - Bk. 57, Pg. 12 Record of Survey - Bk. 56, Pg. 20 Record of Survey - Bk. 63, Pg. 25



8. ELEVATION LOOKING NORTH



## 2. ELEVATION LOOKING WEST