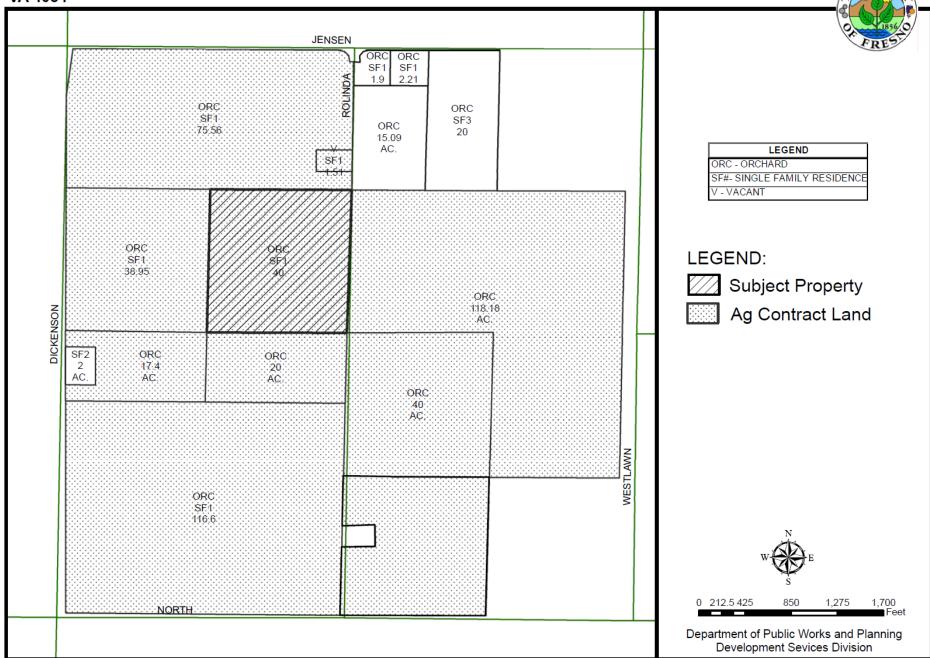

## DEPARTMENT of PUBLIC WORKS and PLANNING DEVELOPMENT SERVICES & CAPITAL PROJECTS DIVISION







## **EXISTING LAND USE MAP**



**CENTRAL** 

**CENTRAL** 









## DEPARTMENT of PUBLIC WORKS and PLANNING DEVELOPMENT SERVICES & CAPITAL PROJECTS DIVISION



ownership or divisions of land for purposes of zoning or subdivision law.



Agricultural Preserve Cert. of Parcel Map Waiver No. 10-05 - Doc. 62759, 5-4-2012 Fresno Irrigated Farms Co. Tract-Subdivision of Section 15, 14/18 - R.S. Bk. 3, Pg. 61

Parcel Map No. 7662 - Bk. 57, Pg. 12 Record of Survey - Bk. 56, Pg. 20 Record of Survey - Bk. 63, Pg. 25



8. ELEVATION LOOKING NORTH



## 2. ELEVATION LOOKING WEST