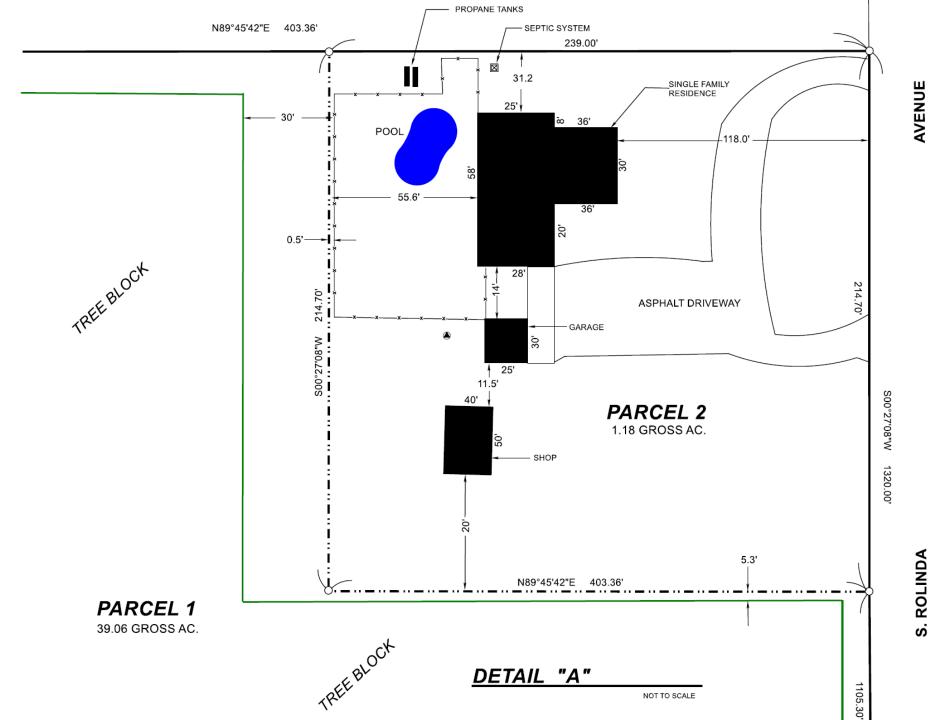

Parcel Map No. 7662 - Bk. 57, Pg. 12 Record of Survey - Bk. 56, Pg. 20 Record of Survey - Bk. 63, Pg. 25

8. ELEVATION LOOKING NORTH