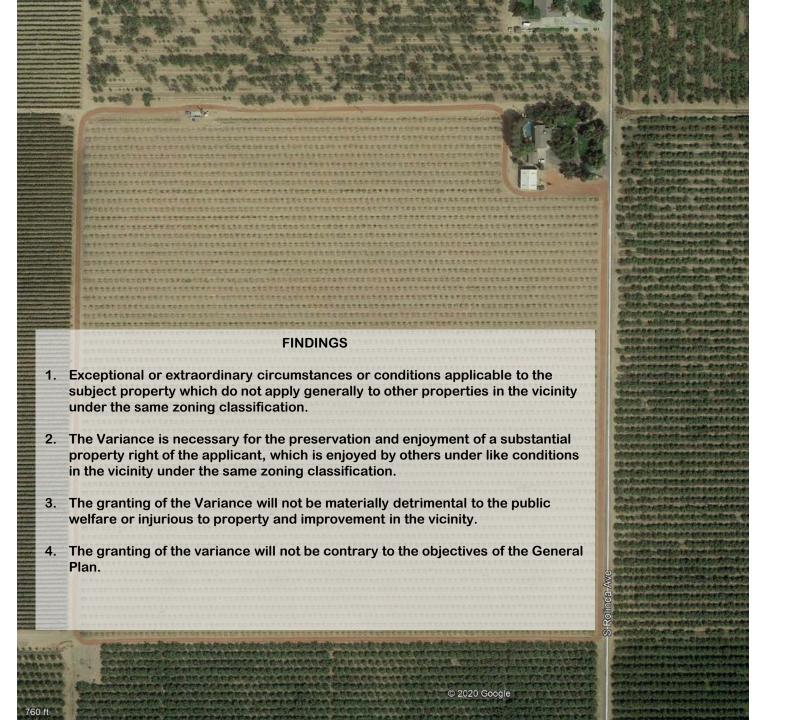

## DEPARTMENT of PUBLIC WORKS and PLANNING DEVELOPMENT SERVICES & CAPITAL PROJECTS DIVISION







## **EXISTING LAND USE MAP**



**CENTRAL** 

**CENTRAL** 









## DEPARTMENT of PUBLIC WORKS and PLANNING DEVELOPMENT SERVICES & CAPITAL PROJECTS DIVISION



ownership or divisions of land for purposes of zoning or subdivision law.



Agricultural Preserve Cert. of Parcel Map Waiver No. 10-05 - Doc. 62759, 5-4-2012 Fresno Irrigated Farms Co. Tract-Subdivision of Section 15, 14/18 - R.S. Bk. 3, Pg. 61

Parcel Map No. 7662 - Bk. 57, Pg. 12 Record of Survey - Bk. 56, Pg. 20 Record of Survey - Bk. 63, Pg. 25



8. ELEVATION LOOKING NORTH



## 2. ELEVATION LOOKING WEST