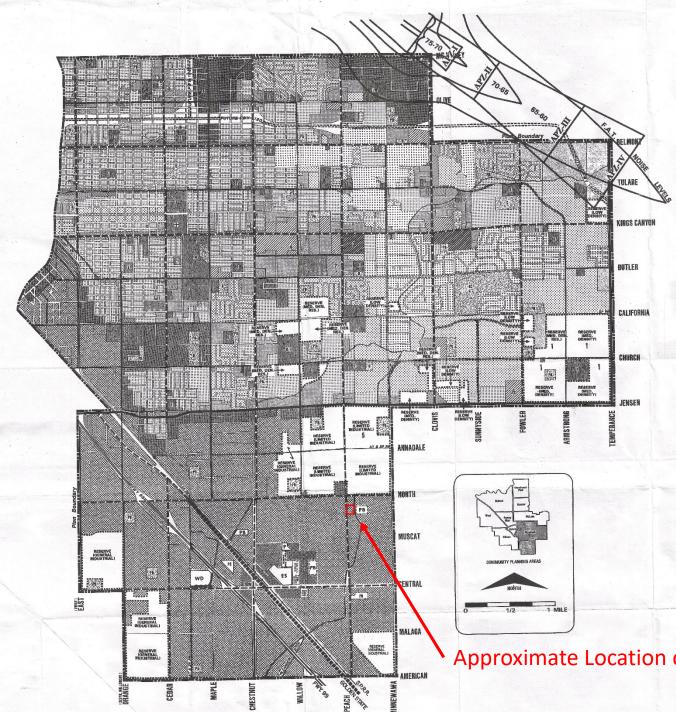

|
| 319      | 9-18-90  | LAND USE AND MAP  |     | A Contractor  | and the second                                                                                                   |
| 346      | 3-12-81  | LAND USE          |     |               |                                                                                                                  |
| 289      | 9-21-93  | LAND USE, TEXT    |     |               |                                                                                                                  |

### Approximate Location of Project Site



# **REQUIRED FINDINGS**

## **Consistency** with the General Plan

## Consistency with the Roosevelt Community Plan







| RESIDENTIAL                                                                      | OPEN SPACE                                                                                                                |
|----------------------------------------------------------------------------------|---------------------------------------------------------------------------------------------------------------------------|
| RURAL DENSITY                                                                    | ASRICULTURAL                                                                                                              |
| LOW DENSITY                                                                      | COMMERCIAL-RECREATIONA