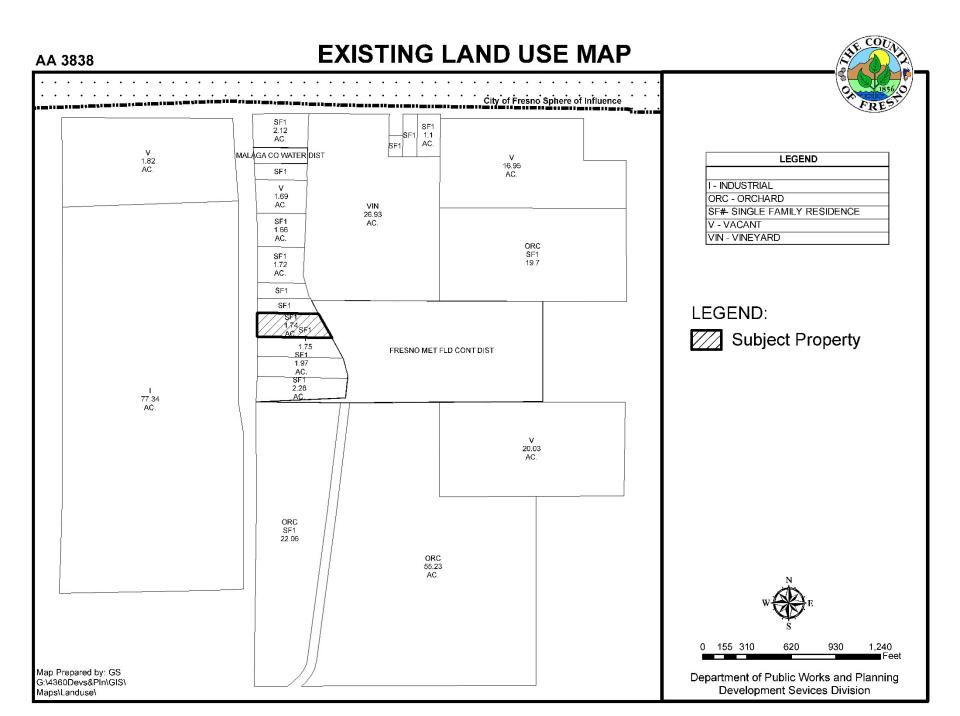

© 2021 Google

Approximate Location of Project Site E North Ave

Tour the

## Approximate Location of Project Site

© 2021 Google

10.00

THE

- -

H D DECER

0

333

38

Ca

1 1)

TED CONTO











| RESIDENTIAL                                                                      | OPEN SPACE                                                                                                                |
|----------------------------------------------------------------------------------|---------------------------------------------------------------------------------------------------------------------------|
| RURAL DENSITY                                                                    | ASRICULTURAL                                                                                                              |
| LOW DENSITY                                                                      | COMMERCIAL-RECREATIONA