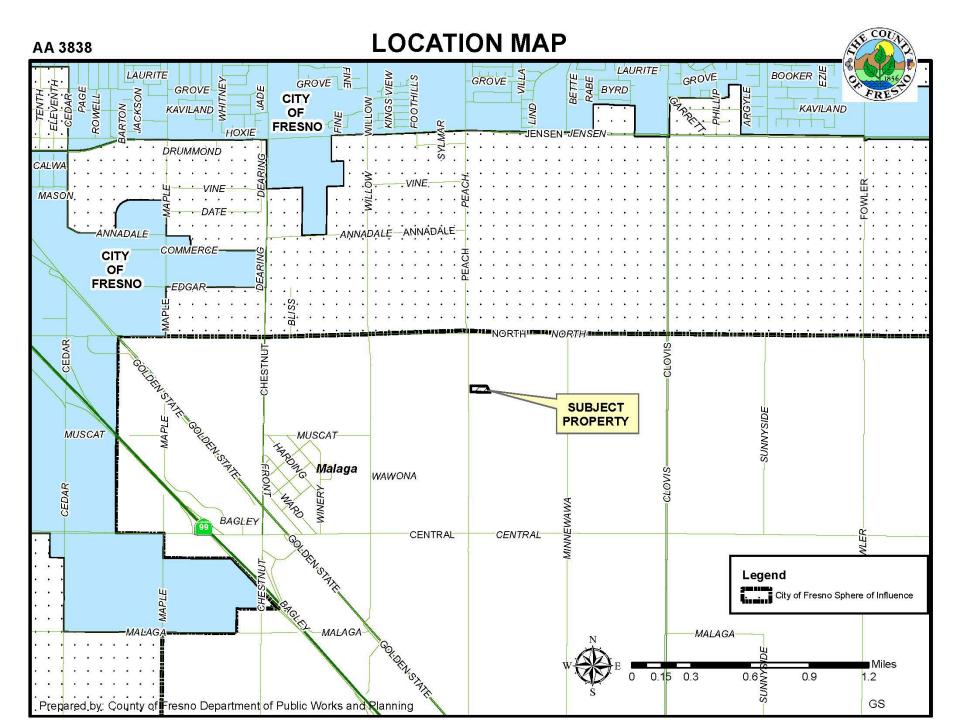

© 2021 Google

Approximate Location of Project Site E North Ave

Tour the

## Approximate Location of Project Site

© 2021 Google

10.00

THE

- -

H D DECER

0

333

38

Ca

1 1)

TED CONTO











| RESIDENTIAL                                                                      | OPEN SPACE                                                                                                                |
|----------------------------------------------------------------------------------|---------------------------------------------------------------------------------------------------------------------------|
| RURAL DENSITY                                                                    | ASRICULTURAL                                                                                                              |
| LOW DENSITY                                                                      | COMMERCIAL-RECREATIONA