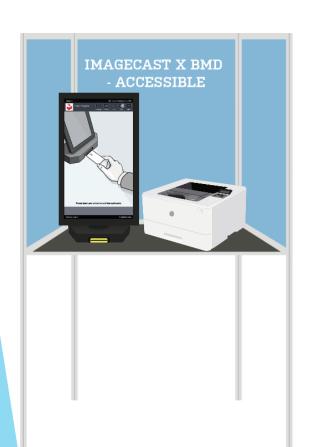

- ImageCast X Accessible Ballot Marking Device
  - Dominion Tablet
  - Dominion Printer
  - Proprietary Ballot Interface/Software
  - Minimum of three devices per Vote Center
  - Accessible Focused on Visual and Dexterity Issues
  - Special Ballot Paper
  - No internet/online capability
  - Prints your ballot which must be taken to a tabulator