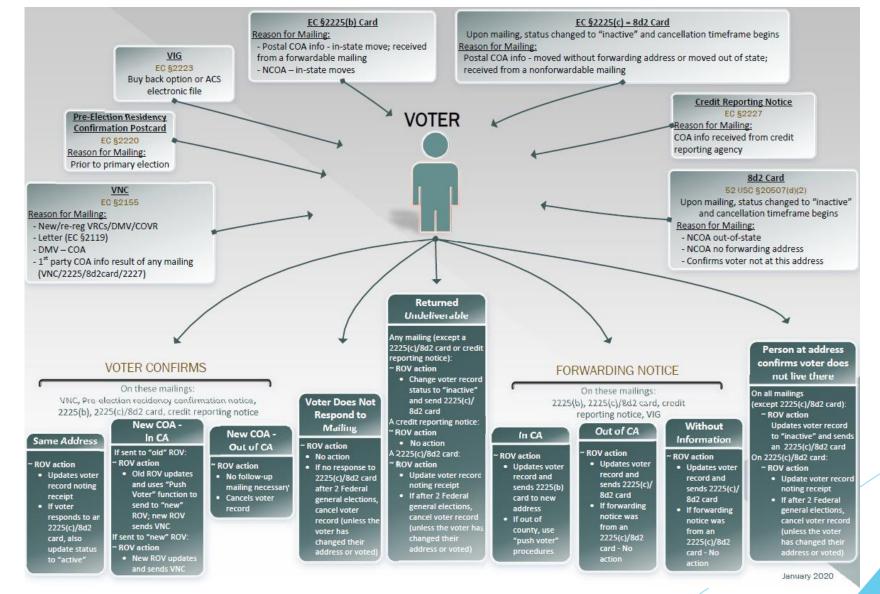

### Local Voter Roll Maintenance Diagram

#### Basic Roll Review Activities

- VoteCAL Data comparisons
- Mailings
  - Voter Notification Cards (VNC)
  - > 2225b
  - ▶ 8d2

#### **Active Review Processes**

- State Duplicate Program
- Local Duplicate Wizard
- California Election Code 2227 data review
- High Density Addresses

#### Current Voter Roll Maintenance Activities

- State Duplicate Identification Program
  - Expanded program focused on Pre-2017 registrations and operational matching algorithms
- Re-implementation of Local Duplicate Wizard
  - Ended when VoteCAL became the system of record
  - ► Re-started due to local concerns
  - > 74 different combinations of criteria and population
  - Preformed twice weekly