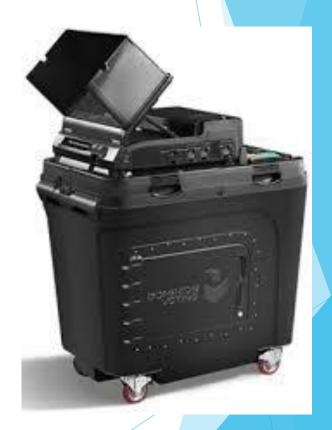

- ImageCast Evolution Tabulator
  - Collects all Issued ballots in the Vote Center
  - ▶ One device per Vote Center
  - ► Two-step Authentication
  - Scans and tabulates
  - ▶ No internet/online capability
  - ► All ballots removed every night