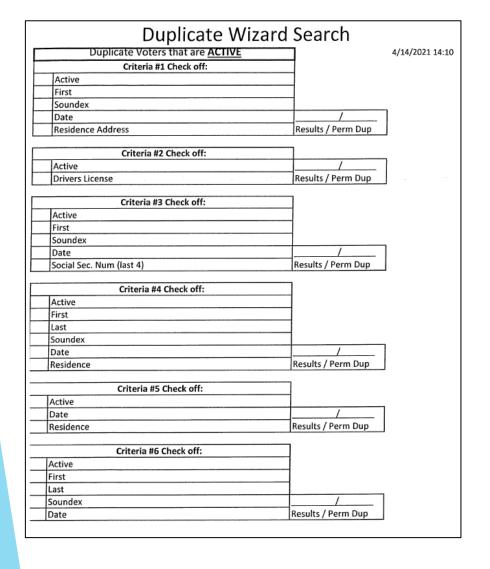

#### Current Voter Roll Maintenance Activities

- State Duplicate Identification Program
  - Expanded program focused on Pre-2017 registrations and operational matching algorithms
- Re-implementation of Local Duplicate Wizard
  - Ended when VoteCAL became the system of record
  - ► Re-started due to local concerns
  - > 74 different combinations of criteria and population
  - Preformed twice weekly

## Local Duplicate Wizard

| Criteria #7 Check off:                     | _                   |
|--------------------------------------------|---------------------|
| Active                                     | _                   |
| First                                      |                     |
| Let                                        |                     |
| Sounder                                    | /                   |
| Social Sec. Num (last 4)                   | Results / Perm Dup  |
|                                            |                     |
| Criteria #3 Check eff:                     |                     |
| ktive                                      |                     |
| First                                      |                     |
| Middle                                     | _                   |
| loutées                                    |                     |
| Address                                    |                     |
| iocial Sec. Num (lust 4)                   | Results / Perm Dup  |
|                                            | -                   |
| Duplicate Voters that are ACTINE/CANCELLED |                     |
| Criteria #1 Check off:                     |                     |
| ictive/Concelled                           | _                   |
| int                                        |                     |
| outdes                                     |                     |
| lete                                       |                     |
| esidence Address                           | Results / Perm Dep  |
| Oritorio #2 Check off:                     | _                   |
| Criteria #2 Check eff:<br>ctive/Cancelled  |                     |
|                                            | Results / Perm Dup  |
| rivers License                             | Results / Perin Dup |
| Criteria Eli Check off:                    | _                   |
| ctive/Cancelled                            | -                   |
| est.                                       | -                   |
| nundex                                     | -                   |
| ate                                        | 1 /                 |
| scial Sec. Niven (Iset 4)                  | Results / Perm Dup  |
| new recommendation of                      | parameter 1         |
| Critoria #4 Check off:                     |                     |
| tive/Cancelled                             |                     |
| rul                                        | 7                   |
| ok.                                        | 7                   |
| undex                                      |                     |
| ete.                                       |                     |
| nidence                                    | Basalts / Barm Duo  |