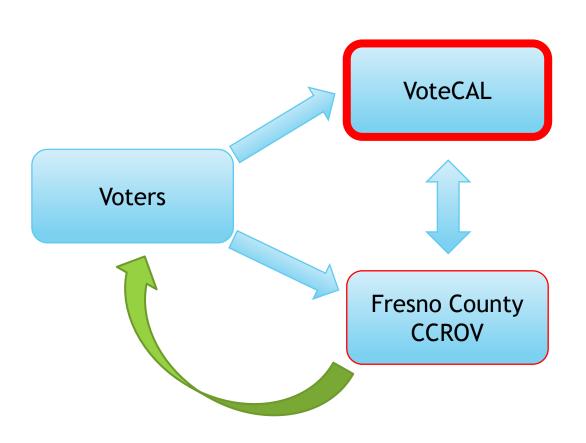

"Any State program or activity to protect the integrity of the electoral process... (1) shall be uniform, nondiscriminatory, and in compliance with the VRA of 1965... (2) shall not result in the removal... by reason of the person's failure to vote" 42 USC 1973gg-6 Section 8(b)

> State -

"The registration of a voter is permanent for all purposes during his or her life, unless and until the affidavit of registration is canceled by the Secretary of State or the county elections official for any of the causes specified in this article." CA EC 2200

"The county elections official shall cancel the registration in the following cases: (1) At the signed, written request of the person registered." CA EC 2201(a)

# Voter Registration Data in California



# Voter Registration Data in California



# Voter Registration Data in California



### Local Voter Roll Maintenance Diagram



#### Basic Roll Review Activities

- VoteCAL Data comparisons
- Mailings
  - Voter Notification Cards (VNC)
  - > 2225b
  - ▶ 8d2

#### **Active Review Processes**

- State Duplicate Program
- Local Duplicate Wizard
- California Election Code 2227 data review
- High Density Addresses

#### Current Voter Roll Maintenance Activities

- State Duplicate Identification Program
  - Expanded program focused on Pre-2017 registrations and operational matching algorithms
- Re-implementation of Local Duplicate Wizard
  - Ended when VoteCAL became the system of record
  - ► Re-started due to local concerns
  - > 74 different combinations of criteria and population
  - Preformed twice weekly

## Local Duplicate Wiz