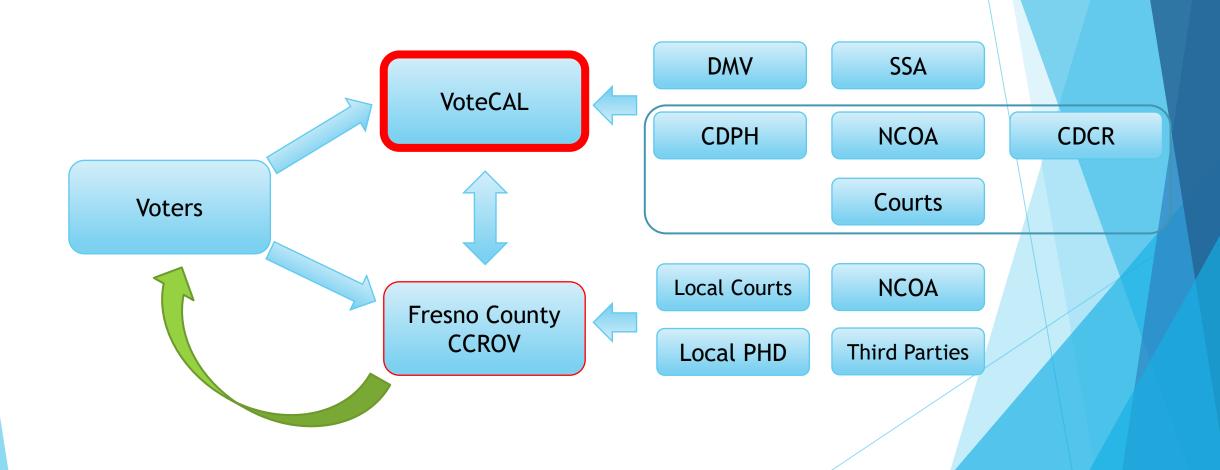

### Local Voter Roll Maintenance Diagram

#### Basic Roll Review Activities

- VoteCAL Data comparisons
- Mailings
  - Voter Notification Cards (VNC)
  - > 2225b
  - ▶ 8d2

#### **Active Review Processes**

- State Duplicate Program
- Local Duplicate Wizard
- California Election Code 2227 data review
- High Density Addresses

#### Current Voter Roll Maintenance Activities

- State Duplicate Identification Program
  - Expanded program focused on Pre-2017 registrations and operational matching algorithms
- Re-implementation of Local Duplicate Wizard
  - Ended when VoteCAL became the system of record
  - ► Re-started due to local concerns
  - > 74 different combinations of criteria and population
  - Preformed twice weekly