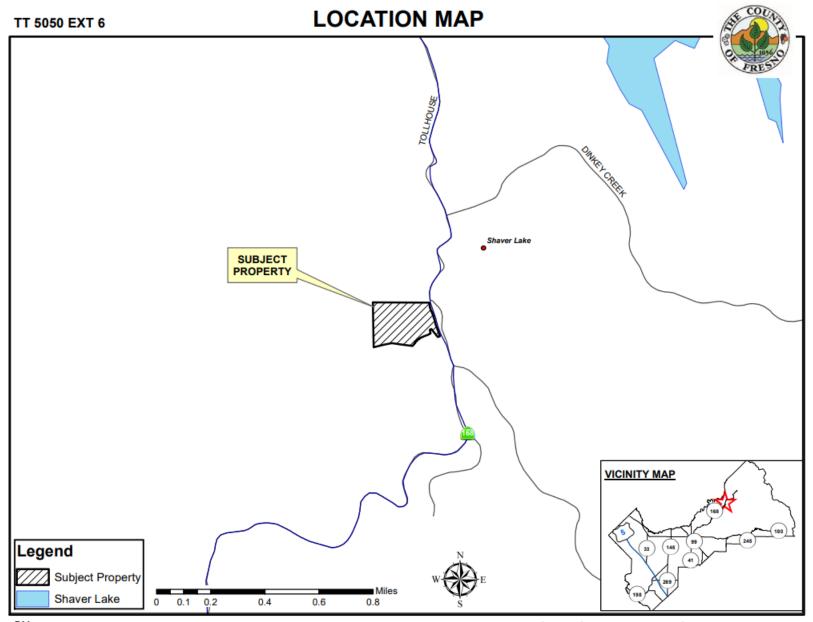

### TT 5050 EXT 6

USA

FOREST 81.25 AC

SF1 10 AC.

Map Prepared by: DM G:\4360Devs&PIn\GIS\

Maps\Landuse\

SF1 7.24 AC. 6.73 AC.

FRESNO COUNTY OF