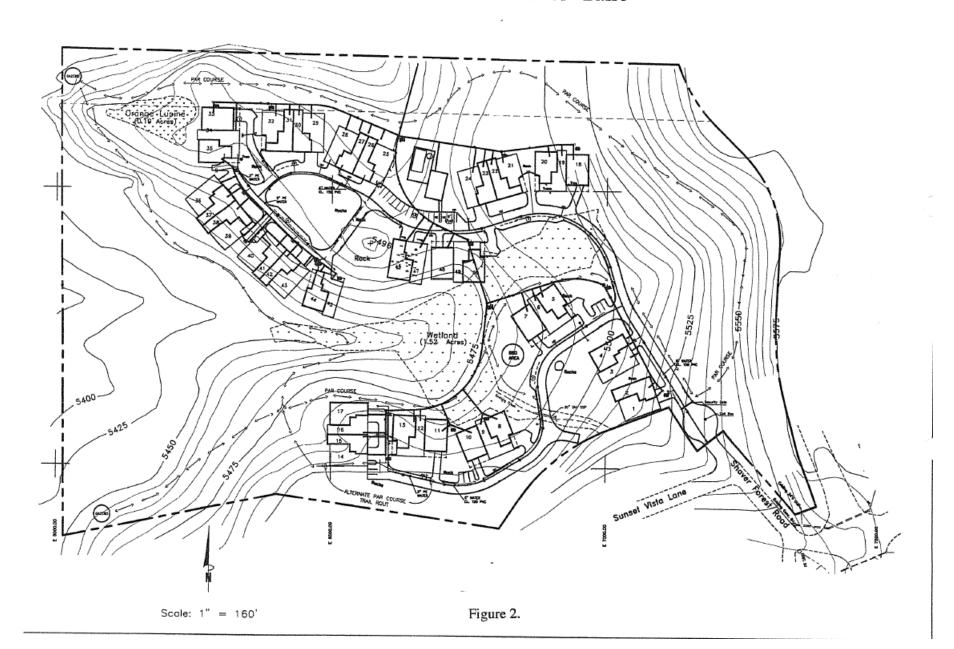

O.S.E. - OPEN SPACE EASEMENT

Assessor's Map Bk. 130 - Pg. 03 County of Fresno, Calif.

NOTE - Assessor's Block Numbers Shown in Ellipses.
Assessor's Parcel Numbers Shown in Circles.

Tract 5050 Indian Rock - Shaver Lake