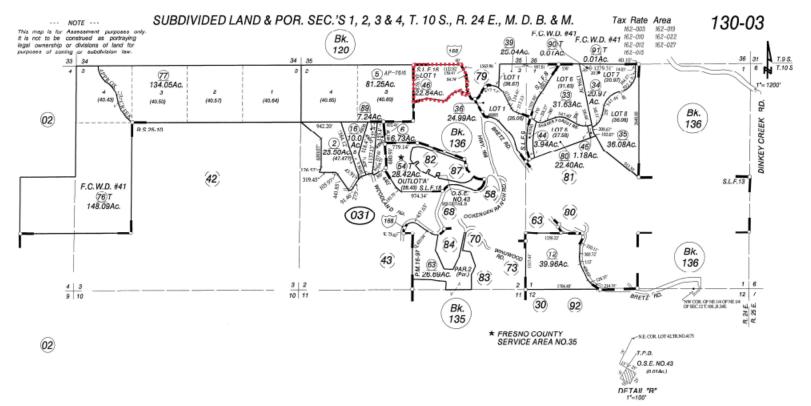

### TT 5050 EXT 6

USA

FOREST 81.25 AC

SF1 10 AC.

Map Prepared by: DM G:\4360Devs&PIn\GIS\

Maps\Landuse\

SF1 7.24 AC. 6.73 AC.

FRESNO COUNTY OF

# **DEPARTMENT of PUBLIC WORKS and PLANNING**

DEVELOPMENT SERVICES AND CAPITAL PROJECTS DIVISION

Agricultural Preserve
Parcel Map No.2488, Bk. 16, Pg. 97
Record of Survey, Bk. 25, Pg. 10
Shaver Lake Forest No.8 - Tract No.3615 - Plat Bk. 41, Pg. 93&94
Shaver Lake Forest No.9 - Tract No.3616 - Plat Bk. 42, Pg. 28&29
Shaver Lake Forest No.13 - Tract No.3995 - Plat Bk. 47, Pg. 65&66
Shaver Lake Forest No.16 - Tract No.4095 - Plat Bk. 49, Pg. 41-47
Shaver Lake Forest No.18 - Tract No.4175 - Plat Bk. 51, Pg. 62-66

O.S.E. - OPEN SPACE EASEMENT

Assessor's Map Bk. 130 - Pg. 03 County of Fresno, Calif.

NOTE - Assessor's Block Numbers Shown in Ellipses.
Assessor's Parcel Numbers Shown in Circles.

Tract 5050 Indian Rock - Shaver Lake