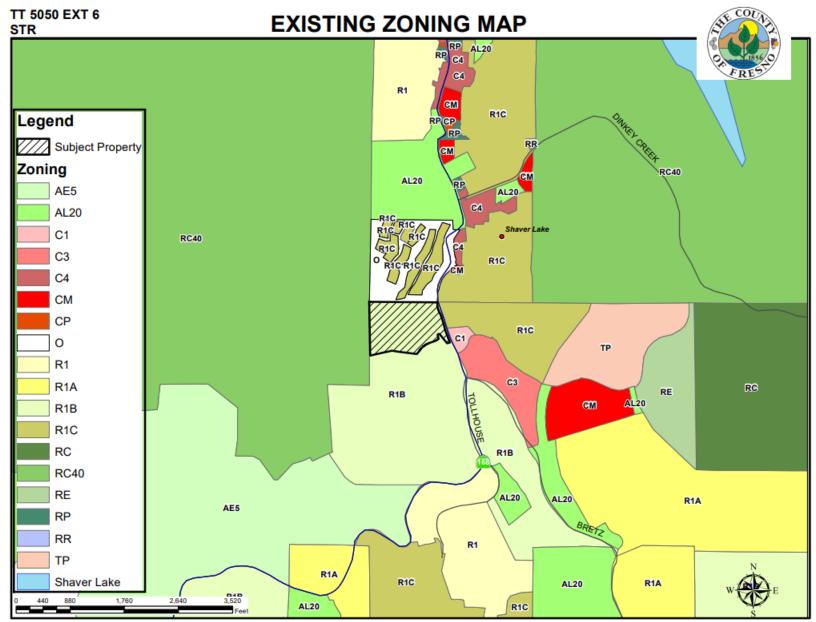

### TT 5050 EXT 6

USA

FOREST 81.25 AC

SF1 10 AC.

Map Prepared by: DM G:\4360Devs&PIn\GIS\

Maps\Landuse\

SF1 7.24 AC. 6.73 AC.

FRESNO COUNTY OF