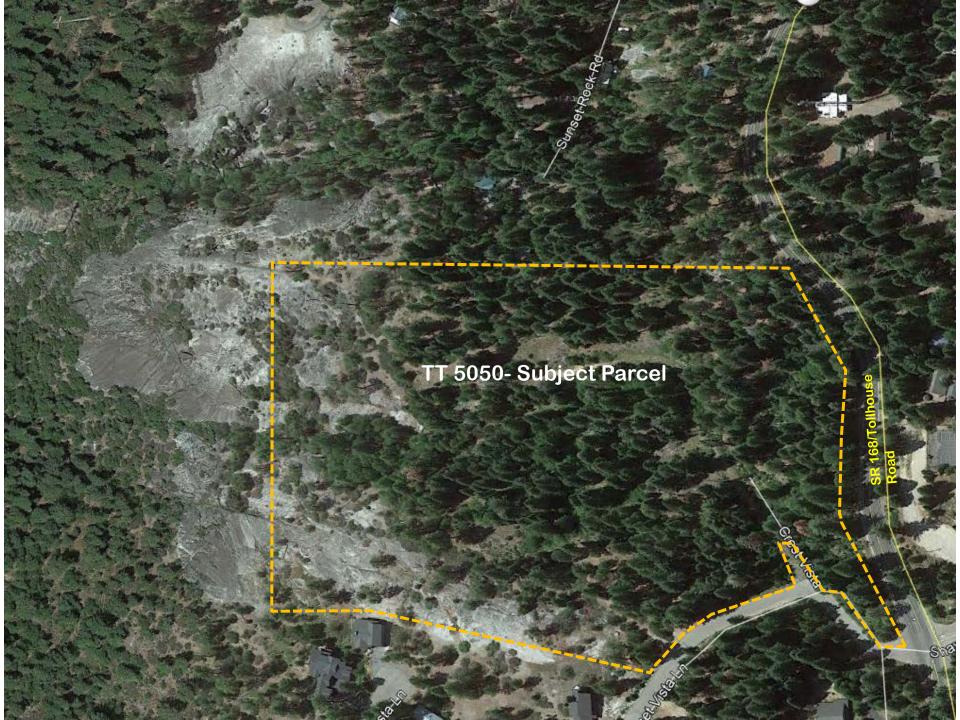

### TT 5050 EXT 6

USA

FOREST 81.25 AC

SF1 10 AC.

Map Prepared by: DM G:\4360Devs&PIn\GIS\

Maps\Landuse\

SF1 7.24 AC. 6.73 AC.

FRESNO COUNTY OF