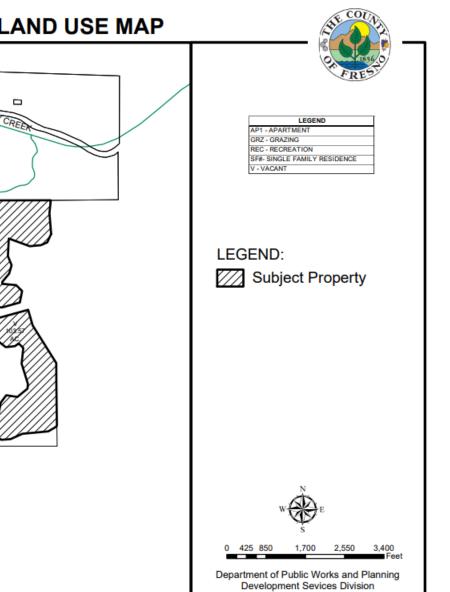

# DEPARTMENT of PUBLIC WORKS and PLANNING DEVELOPMENT SERVICES & CAPITAL PROJECTS DIVISION





### **LOCATION MAP** TT 5943 EXT 1 Shaver Lake Shaver Lake Shaver Lake LIMBER OUZEL HILLCREST Shaver Lake OKANEE DINKEY CREEK THUMPER **BIG SHUTEYE** ROCKLEDGE Legend RIDGE Subject Property **SUBJECT** PROPERTY FAWN LILY BRETZMILL VICINITY MAP UPPER CRESSMAN CRESSMAN

0.9

0.225 0.45



#### TT 5943 EXT 1

GRAY ROCK

ROCKLEDGE

Map Prepared by: GS G:\4360Devs&Pln\GIS\

Maps\Landuse\

ROOR SHELF

NEVINS

### **EXISTING LAND USE MAP**

USA

GRZ 32.16 AC.

FRESNO COUNTY OF





# DEPARTMENT of PUBLIC WORKS and PLANNING DEVELOPMENT SERVICES & CAPITAL PROJECTS DIVISION