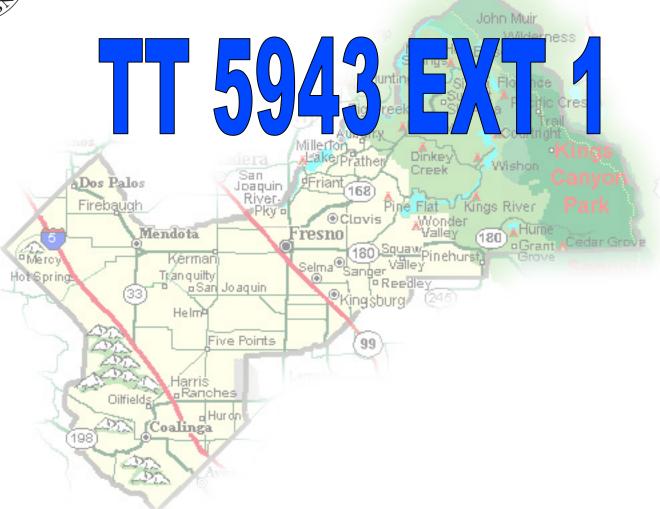

### **LOCATION MAP** TT 5943 EXT 1 Shaver Lake Shaver Lake Shaver Lake LIMBER OUZEL HILLCREST Shaver Lake OKANEE DINKEY CREEK THUMPER **BIG SHUTEYE** ROCKLEDGE Legend RIDGE Subject Property **SUBJECT** PROPERTY FAWN LILY BRETZMILL VICINITY MAP UPPER CRESSMAN CRESSMAN