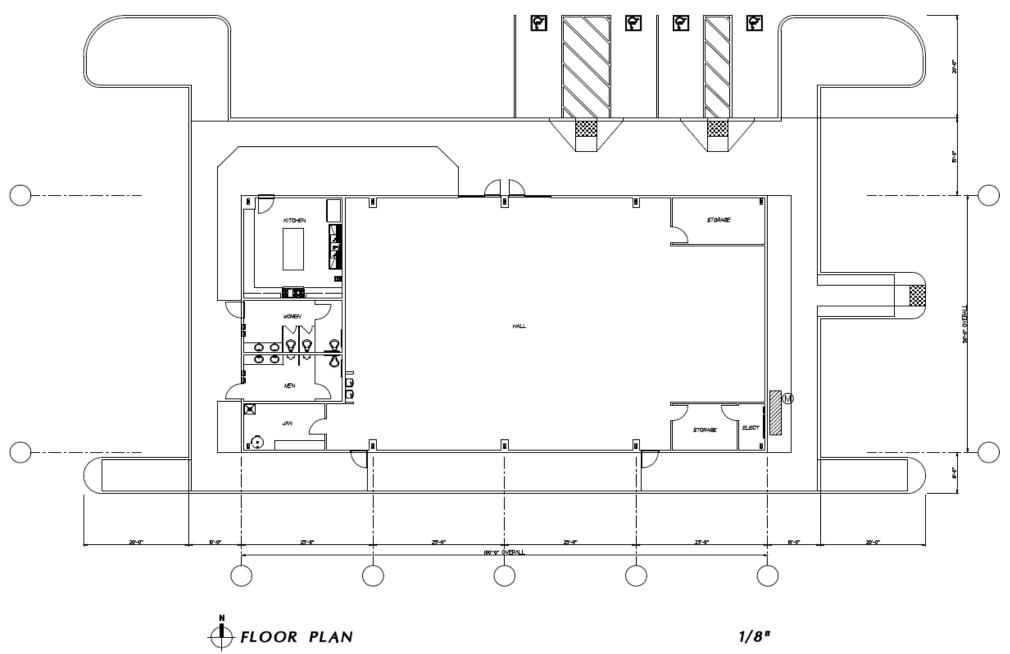

Subject Property

City of Fresno Sphere of Influence

Prepared by: County of Fresno Department of Public Works artid Planning.

CITY IL

FRESNO IL

IH GS

CH CH CH CHCHCH BP BP BP

OF

## **EXISTING LAND USE MAP**























## COLLECTOR STREET - NO PARKING (4 TRAVEL LANES)

## NOTES:

- OFFSET CROWN REQUIRES APPROVAL OF THE ENGINEER DEVIATIONS FROM STANDARDS REQUIRE APPROVAL OF THE ENGINEER.
- \* OR 10' PATTERN WITH A 2' PEDESTRIAN EASEMENT.

| COLLECTOR STREET CROSS-SECTION (4 TRAVEL LANES)  REF. & REV. AUG., 2010 | P-53 |
|-------------------------------------------------------------------------|------|
|-------------------------------------------------------------------------|------|