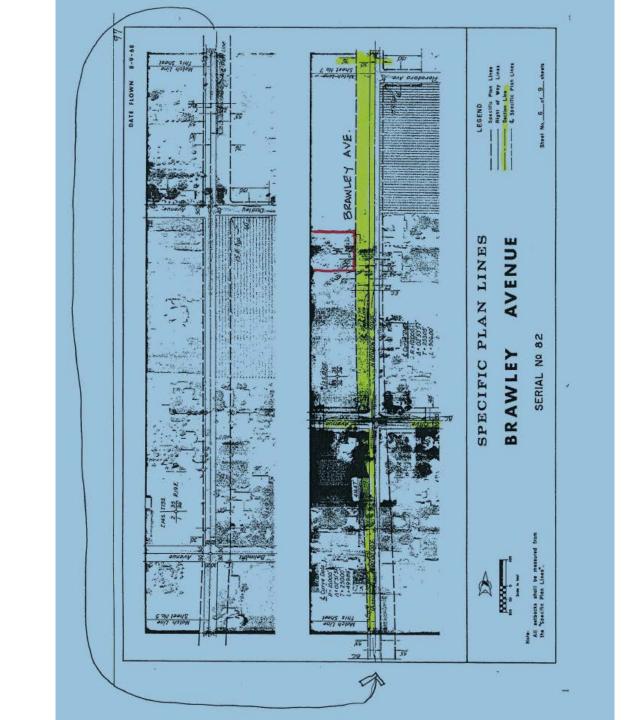

Subject Property

City of Fresno Sphere of Influence

Prepared by: County of Fresno Department of Public Works artid Planning.

CITY IL

FRESNO IL

IH GS

CH CH CH CHCHCH BP BP BP

OF

## **EXISTING LAND USE MAP**























## COLLECTOR STREET - NO PARKING (4 TRAVEL LANES)

## NOTES:

- OFFSET CROWN REQUIRES APPROVAL OF THE ENGINEER DEVIATIONS FROM STANDARDS REQUIRE APPROVAL OF THE ENGINEER.
- \* OR 10' PATTERN WITH A 2' PEDESTRIAN EASEMENT.

| COLLECTOR STREET CROSS-SECTION (4 TRAVEL LANES)  REF. & REV. AUG., 2010 | P-53 |
|-------------------------------------------------------------------------|------|
|-------------------------------------------------------------------------|------|