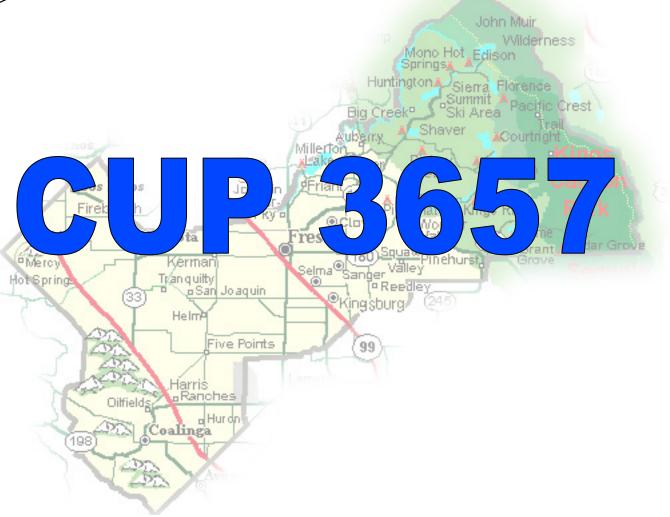

Subject Property

City of Fresno Sphere of Influence

Prepared by: County of Fresno Department of Public Works artid Planning.

CITY IL

FRESNO IL

IH GS

CH CH CH CHCHCH BP BP BP

OF

## **EXISTING LAND USE MAP**























## COLLECTOR STREET - NO PARKING (4 TRAVEL LANES)

## NOTES:

- OFFSET CROWN REQUIRES APPROVAL OF THE ENGINEER DEVIATIONS FROM STANDARDS REQUIRE APPROVAL OF THE ENGINEER.
- \* OR 10' PATTERN WITH A 2' PEDESTRIAN EASEMENT.

| COLLECTOR STREET CROSS-SECTION (4 TRAVEL LANES)  REF. & REV. AUG., 2010 | P-53 |
|-------------------------------------------------------------------------|------|
|-------------------------------------------------------------------------|------|