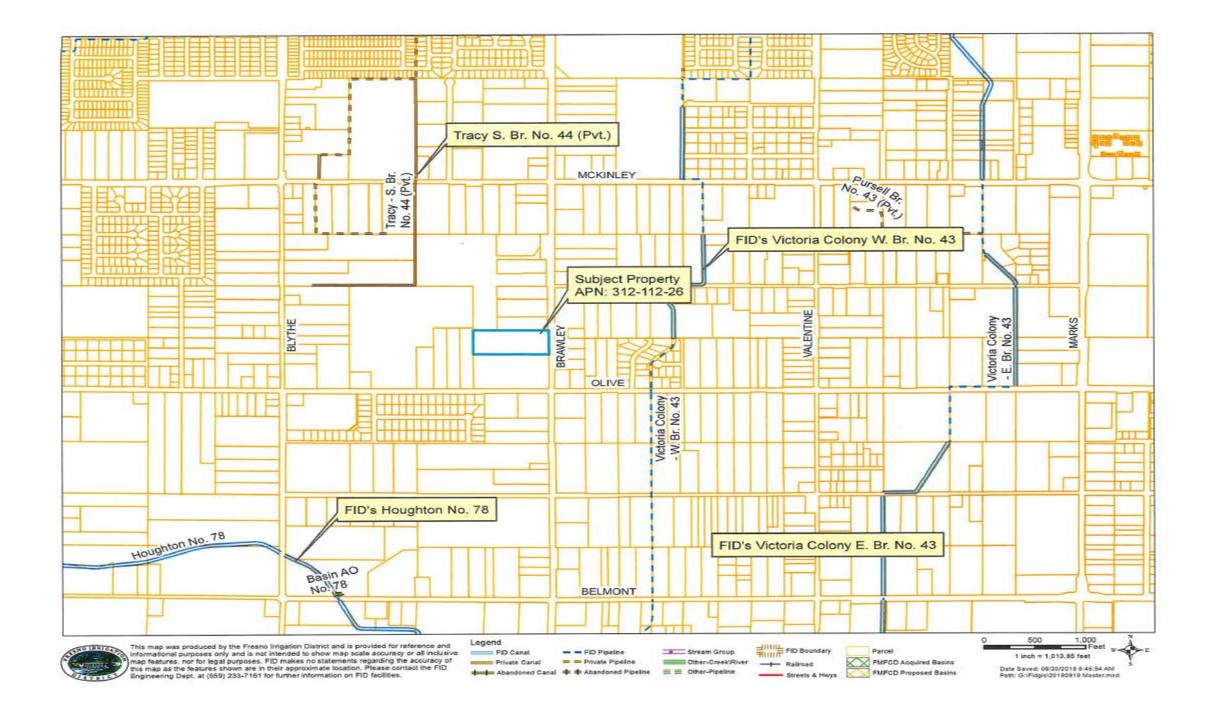

Subject Property

City of Fresno Sphere of Influence

Prepared by: County of Fresno Department of Public Works artid Planning.

CITY IL

FRESNO IL

IH GS

CH CH CH CHCHCH BP BP BP

OF

## **EXISTING LAND USE MAP**























## COLLECTOR STREET - NO PARKING (4 TRAVEL LANES)

## NOTES:

- OFFSET CROWN REQUIRES APPROVAL OF THE ENGINEER DEVIATIONS FROM STANDARDS REQUIRE APPROVAL OF THE ENGINEER.
- \* OR 10' PATTERN WITH A 2' PEDESTRIAN EASEMENT.

| COLLECTOR STREET CROSS-SECTION (4 TRAVEL LANES)  REF. & REV. AUG., 2010 | P-53 |
|-------------------------------------------------------------------------|------|
|-------------------------------------------------------------------------|------|