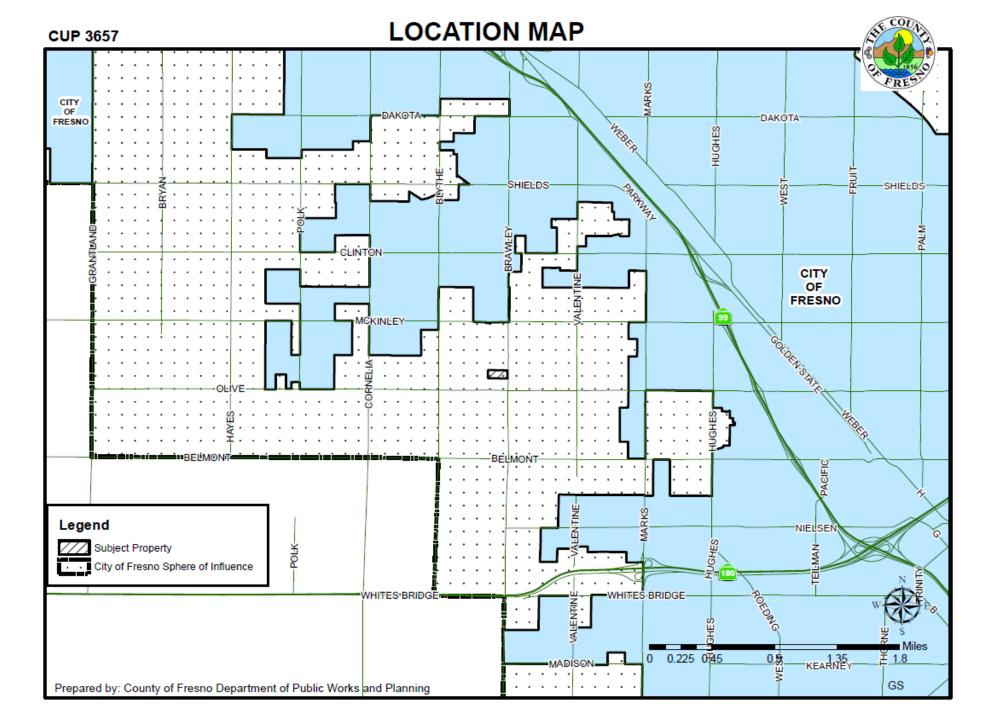

Subject Property

City of Fresno Sphere of Influence

Prepared by: County of Fresno Department of Public Works artid Planning.

CITY IL

FRESNO IL

IH GS

CH CH CH CHCHCH BP BP BP

OF

## **EXISTING LAND USE MAP**























## COLLECTOR STREET - NO PARKING (4 TRAVEL LANES)

## NOTES:

- OFFSET CROWN REQUIRES APPROVAL OF THE ENGINEER DEVIATIONS FROM STANDARDS REQUIRE APPROVAL OF THE ENGINEER.
- \* OR 10' PATTERN WITH A 2' PEDESTRIAN EASEMENT.

| COLLECTOR STREET CROSS-SECTION (4 TRAVEL LANES)  REF. & REV. AUG., 2010 | P-53 |
|-------------------------------------------------------------------------|------|
|-------------------------------------------------------------------------|------|