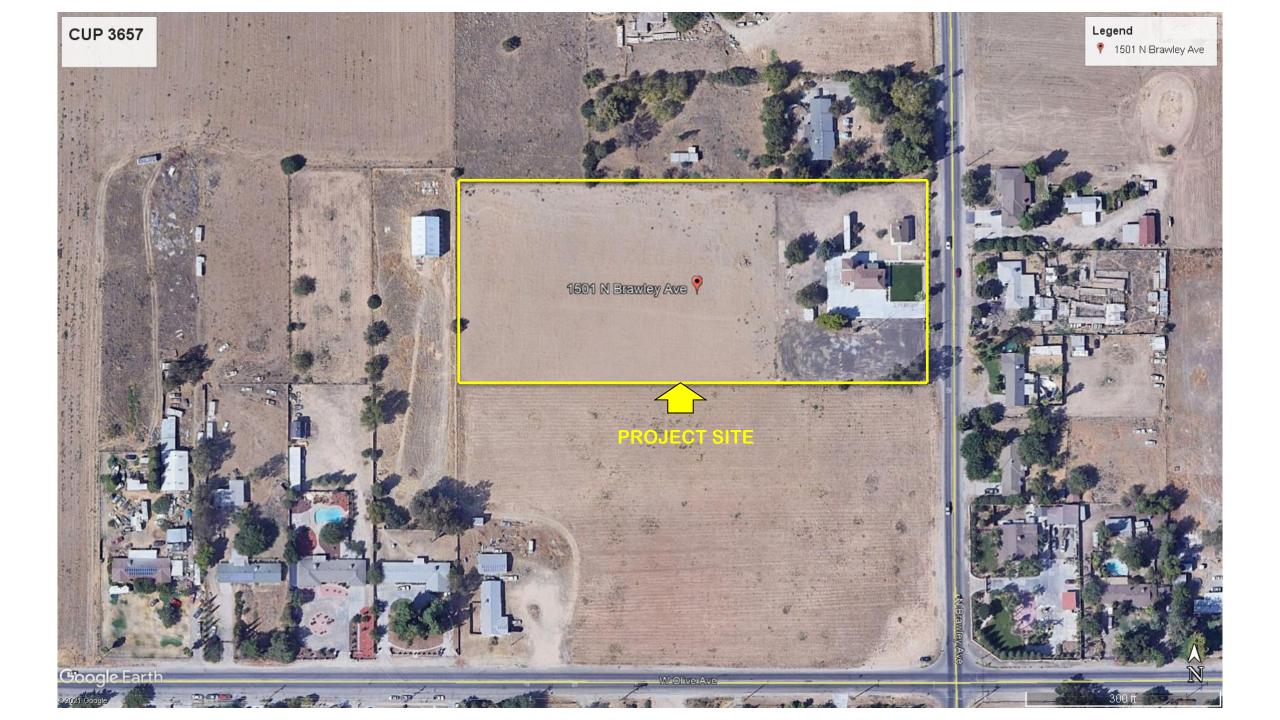

Subject Property

City of Fresno Sphere of Influence

Prepared by: County of Fresno Department of Public Works artid Planning.

CITY IL

FRESNO IL

IH GS

CH CH CH CHCHCH BP BP BP

OF

## **EXISTING LAND USE MAP**























## COLLECTOR STREET - NO PARKING (4 TRAVEL LANES)

## NOTES:

- OFFSET CROWN REQUIRES APPROVAL OF THE ENGINEER DEVIATIONS FROM STANDARDS REQUIRE APPROVAL OF THE ENGINEER.
- \* OR 10' PATTERN WITH A 2' PEDESTRIAN EASEMENT.

| COLLECTOR STREET CROSS-SECTION (4 TRAVEL LANES)  REF. & REV. AUG., 2010 | P-53 |
|-------------------------------------------------------------------------|------|
|-------------------------------------------------------------------------|------|