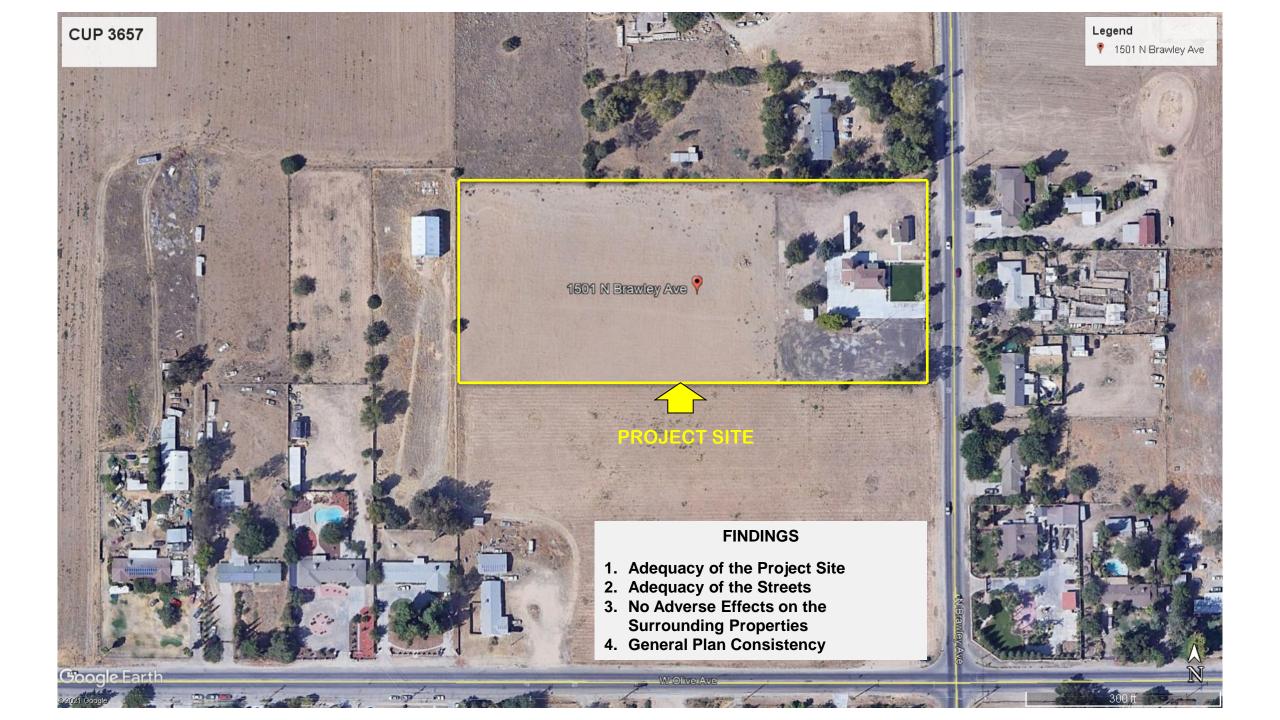

Subject Property

City of Fresno Sphere of Influence

Prepared by: County of Fresno Department of Public Works artid Planning.

CITY IL

FRESNO IL

IH GS

CH CH CH CHCHCH BP BP BP

OF

## **EXISTING LAND USE MAP**























## COLLECTOR STREET - NO PARKING (4 TRAVEL LANES)

## NOTES:

- OFFSET CROWN REQUIRES APPROVAL OF THE ENGINEER DEVIATIONS FROM STANDARDS REQUIRE APPROVAL OF THE ENGINEER.
- \* OR 10' PATTERN WITH A 2' PEDESTRIAN EASEMENT.

| COLLECTOR STREET CROSS-SECTION (4 TRAVEL LANES)  REF. & REV. AUG., 2010 | P-53 |
|-------------------------------------------------------------------------|------|
|-------------------------------------------------------------------------|------|