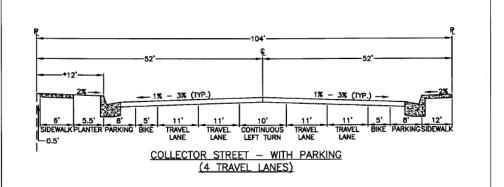

## COLLECTOR STREET - NO PARKING (4 TRAVEL LANES)

## NOTES:

- OFFSET CROWN REQUIRES APPROVAL OF THE ENGINEER DEVIATIONS FROM STANDARDS REQUIRE APPROVAL OF THE ENGINEER.
- \* OR 10' PATTERN WITH A 2' PEDESTRIAN EASEMENT.

| COLLECTOR STREET CROSS-SECTION (4 TRAVEL LANES)  REF. & REV. AUG., 2010 | P-53 |
|-------------------------------------------------------------------------|------|
|-------------------------------------------------------------------------|------|