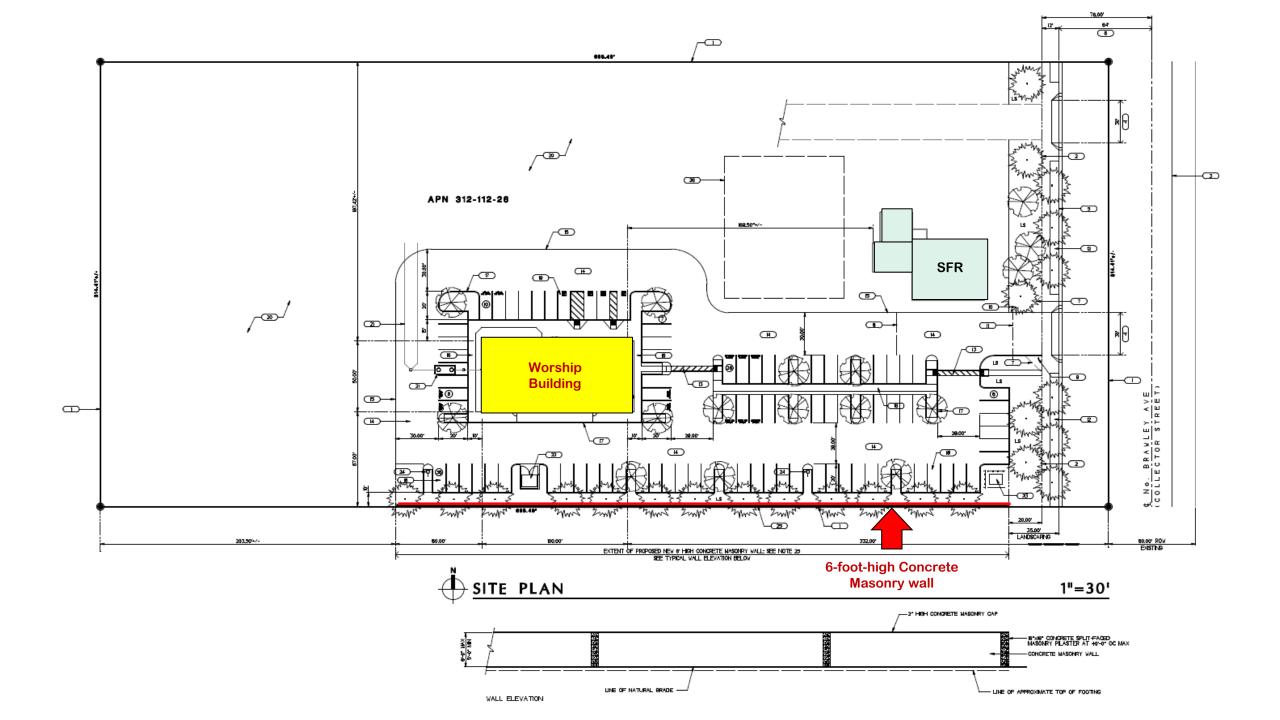

## COLLECTOR STREET - NO PARKING (4 TRAVEL LANES)

## NOTES:

- OFFSET CROWN REQUIRES APPROVAL OF THE ENGINEER DEVIATIONS FROM STANDARDS REQUIRE APPROVAL OF THE ENGINEER.
- \* OR 10' PATTERN WITH A 2' PEDESTRIAN EASEMENT.

| COLLECTOR STREET CROSS-SECTION (4 TRAVEL LANES)  REF. & REV. AUG., 2010 | P-53 |
|-------------------------------------------------------------------------|------|
|-------------------------------------------------------------------------|------|