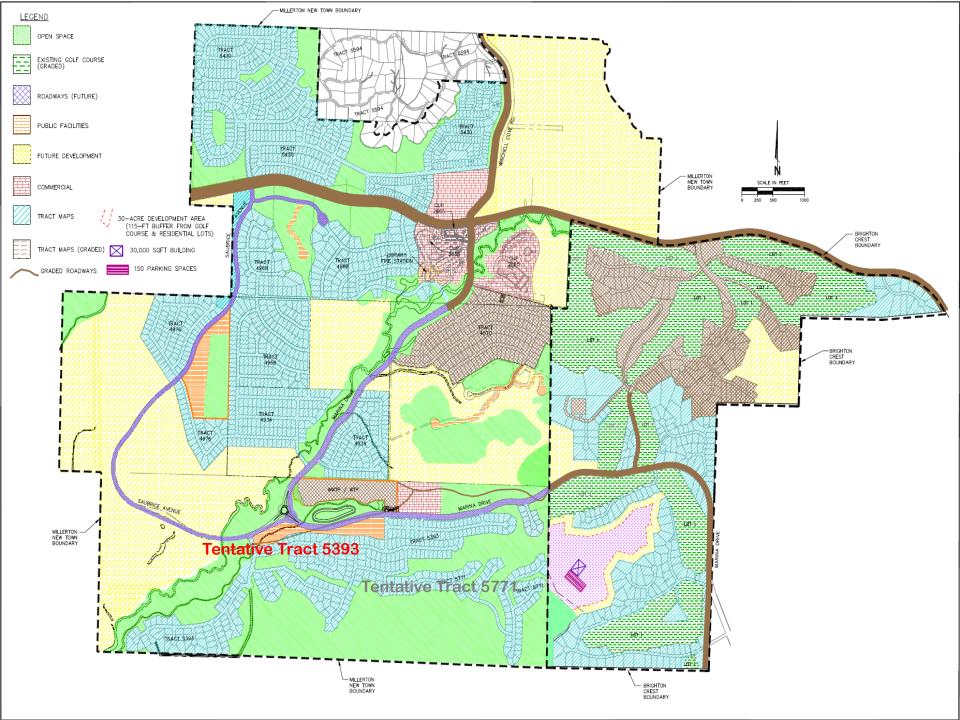

LITTLE DRY CREEK

RR

5,600

0

| R1B | R1C | R1E | R2

RE

AE4

HE COUNTY OF FRESNO
TATE OF CALIFORNIA
S COLLECTION AT millerton lake
VESTING
TRACT MAP No. 5393 IN THE STAT MASTERS C