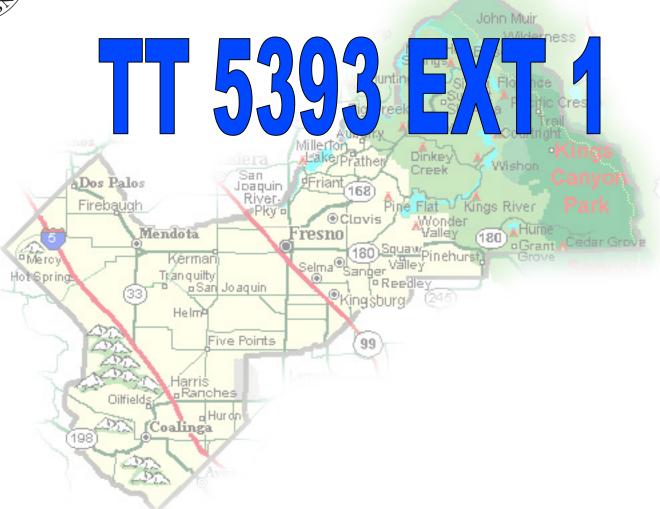

LITTLE DRY CREEK

RR

5,600

0

| R1B | R1C | R1E | R2

RE

AE4

HE COUNTY OF FRESNO
TATE OF CALIFORNIA
S COLLECTION AT millerton lake
VESTING
TRACT MAP No. 5393 IN THE STAT MASTERS C

불

DESIGN ENGINEER: DAVID MCGLASSON LICENSE NO: 6968

RAFTED BY: CHECKED B ABL SCALE: 1"-300"

DATE: 04/28/2008 JOB NO: 12320301

2

or 5