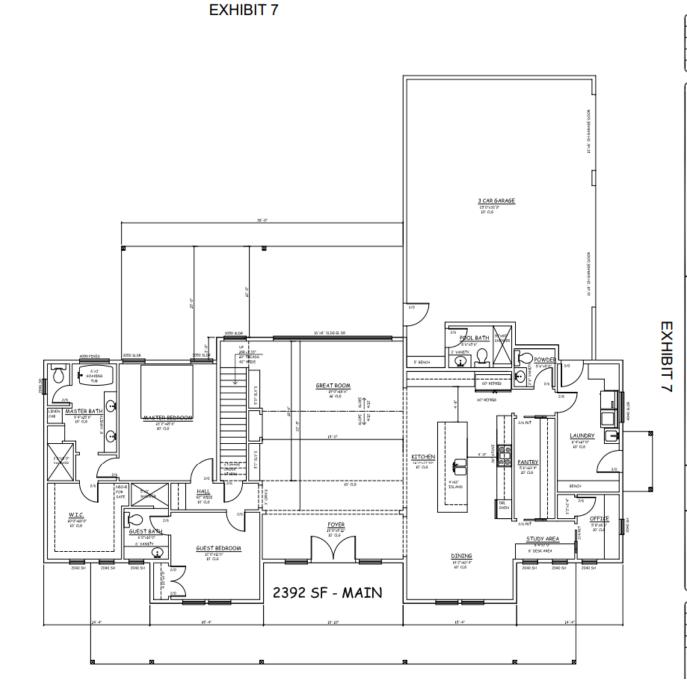

### EXHIBIT 6

#### SQUARE FOOTAGE

| MAIN LEVEL           | 2392 SF |
|----------------------|---------|
| UPPER LEVEL          | 1368 SF |
| TOTAL LIVING         | 3760 SF |
| GARAGE               | 921 SF  |
| COVERED PORCH        | 710 SF  |
| COVERED PATIO - SIDE | 32 SF   |
| COVERED PATIO - REAR | 495 SF  |
|                      |         |