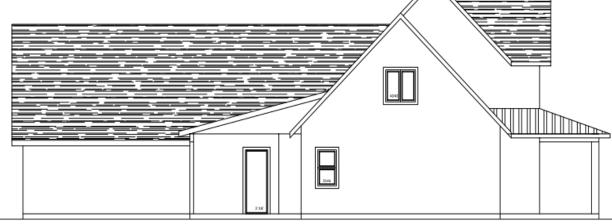

Prepared by: County of Fresno Department of Public Works and Planning



Prepared by: County of Fresno Department of Public Works and Planning

## EXHIBIT 4 **EXISTING LAND USE MAP**



**DRA 4668** 





Subject Property Ag Contract Land



Department of Public Works and Planning **Development Sevices Division** 





### FRONT ELEVATION







### EXHIBIT 6



#### SQUARE FOOTAGE

| MAIN LEVEL           | 2392 SF |
|----------------------|---------|
| UPPER LEVEL          | 1368 SF |
| TOTAL LIVING         | 3760 SF |
| GARAGE               | 921 SF  |
| COVERED PORCH        | 710 SF  |
| COVERED PATIO - SIDE | 32 SF   |
| COVERED PATIO - REAR | 495 SF  |
|                      |         |



# **BACKGROUND INFORMATION:**

- **October 7th, 2021-** The Director approved Director Review and Approval (DRA) No. 4668, subject to the attached conditions
- Water Well Yield Test approved (Exhibit 8)
- **October 8<sup>th</sup>, 2021-** Notices of Approval were issued to surrounding property owners with the appeal period deadline of October 22<sup>nd</sup>, 2021 at 5:00 pm.
- October 22<sup>nd</sup>, 2021- Three letters of opposition st