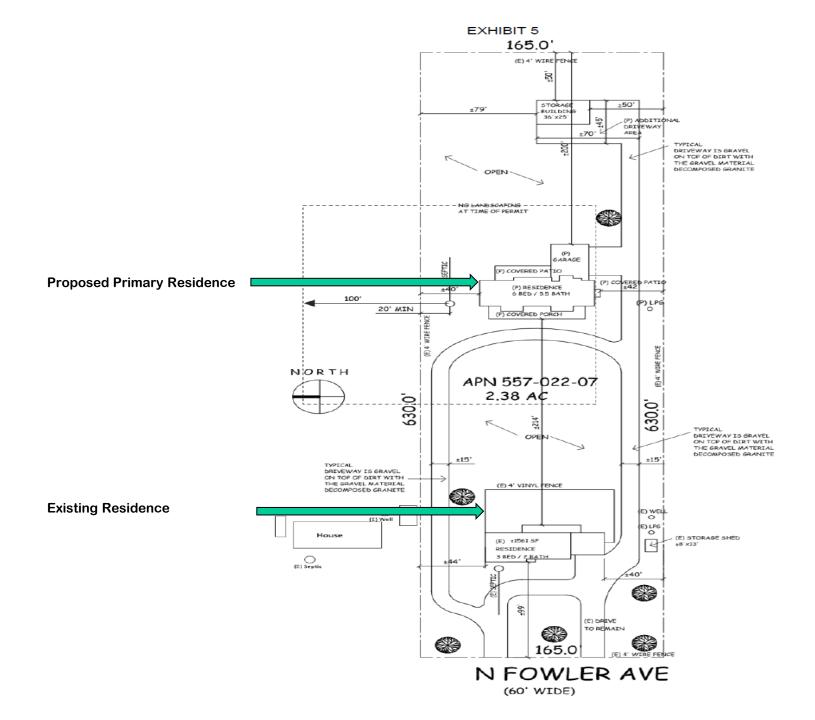

Prepared by: County of Fresno Department of Public Works and Planning



Prepared by: County of Fresno Department of Public Works and Planning

## EXHIBIT 4 **EXISTING LAND USE MAP**



**DRA 4668** 





Subject Property Ag Contract Land



Department of Public Works and Planning **Development Sevices Division** 





### FRONT ELEVATION







### EXHIBIT 6



#### SQUARE FOOTAGE

| MAIN LEVEL           | 2392 SF |
|----------------------|---------|
| UPPER LEVEL          | 1368 SF |
| TOTAL LIVING         | 3760 SF |
| GARAGE               | 921 SF  |
| COVERED PORCH        | 710 SF  |
| COVERED PATIO - SIDE | 32 SF   |
| COVERED PATIO - REAR | 495 SF  |
|                      |         |



# **BACKGROUND INFORMATION:**

- **October 7th, 2021-** The Director approved Director Review and Approval (DRA) No. 4668, subject to the attached conditions
- Water Well Yield Test approved (Exhibit 8)
- **October 8<sup>th</sup>, 2021-** Notices of Approval were issued to surrounding property owners with the appeal period deadline of October 22<sup>nd</sup>, 2021 at 5:00 pm.
- October 22<sup>nd</sup>, 2021- T