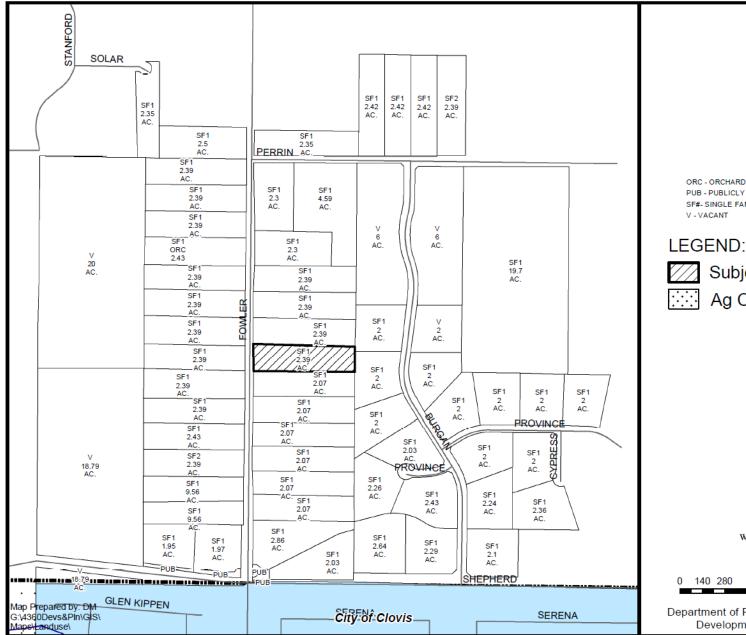

## EXHIBIT 4 **EXISTING LAND USE MAP**

**DRA 4668** 

Subject Property Ag Contract Land

Department of Public Works and Planning **Development Sevices Division** 