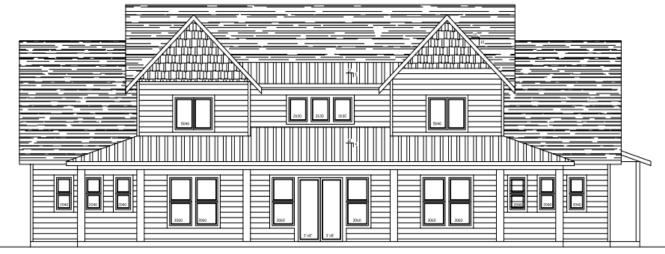

### FRONT ELEVATION

#### SQUARE FOOTAGE

| MAIN LEVEL           | 2392 SF |
|----------------------|---------|
| UPPER LEVEL          | 1368 SF |
| TOTAL LIVING         | 3760 SF |
| GARAGE               | 921 SF  |
| COVERED PORCH        | 710 SF  |
| COVERED PATIO - SIDE | 32 SF   |
| COVERED PATIO - REAR | 495 SF  |
|                      |         |