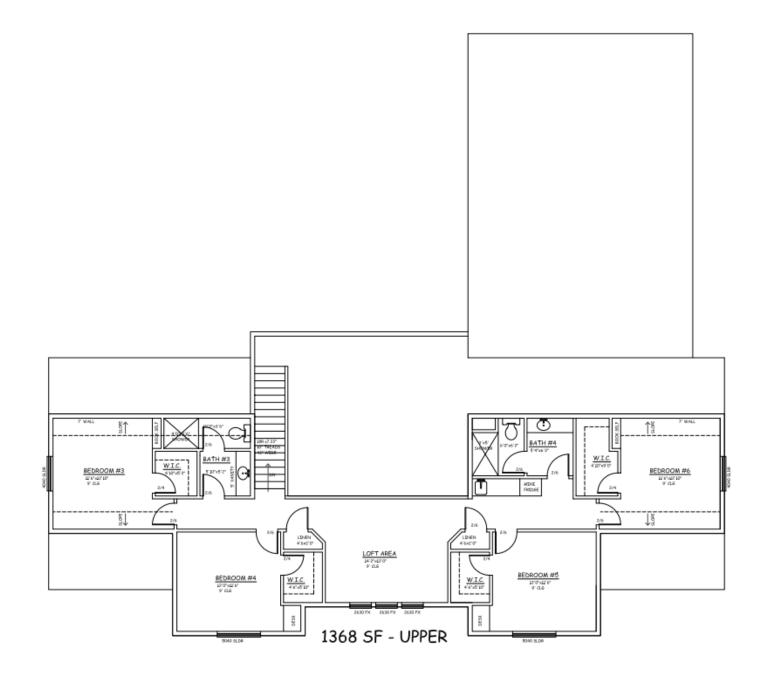

### EXHIBIT 6

#### SQUARE FOOTAGE

| MAIN LEVEL           | 2392 SF |
|----------------------|---------|
| UPPER LEVEL          | 1368 SF |
| TOTAL LIVING         | 3760 SF |
| GARAGE               | 921 SF  |
| COVERED PORCH        | 710 SF  |
| COVERED PATIO - SIDE | 32 SF   |
| COVERED PATIO - REAR | 495 SF  |
|                      |         |