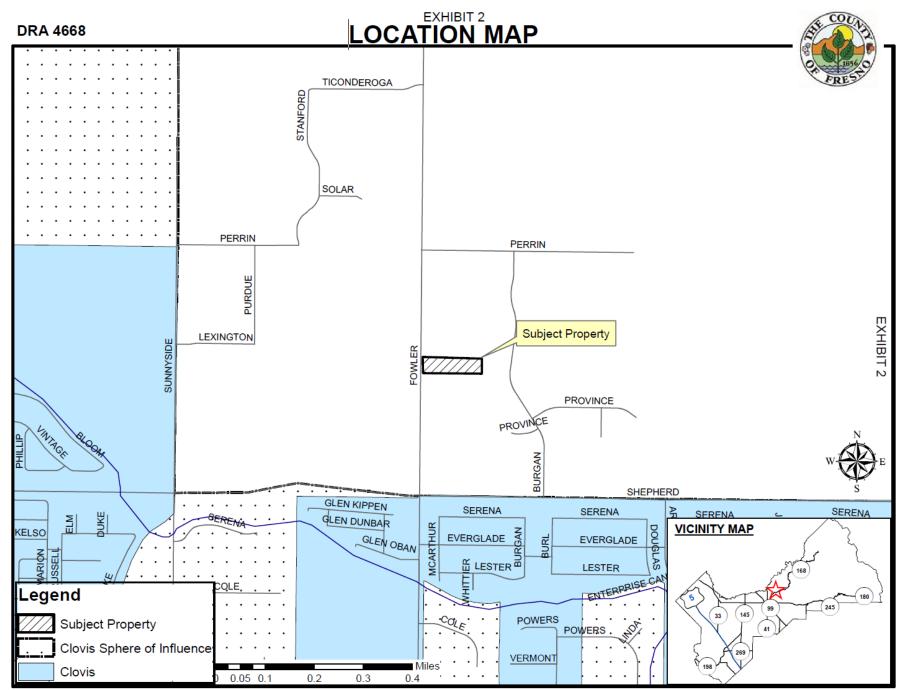

Prepared by: County of Fresno Department of Public Works and Planning



Prepared by: County of Fresno Department of Public Works and Planning

## EXHIBIT 4 **EXISTING LAND USE MAP**



**DRA 4668** 





Subject Property Ag Contract Land



Department of Public Works and Planning **Development Sevices Division** 





### FRONT ELEVATION







### EXHIBIT 6



#### SQUARE FOOTAGE

| MAIN LEVEL           | 2392 SF |
|----------------------|---------|
| UPPER LEVEL          | 1368 SF |
| TOTAL LIVING         | 3760 SF |
| GARAGE               | 921 SF  |
| COVERED PORCH        | 710 SF  |
| COVERED PATIO - SIDE | 32 SF   |
| COVERED PATIO - REAR | 495 SF  |
|                      |         |



# **BACKGROUND INFORMATION:**

- **October 7th, 2021-** The Director approved Director Review