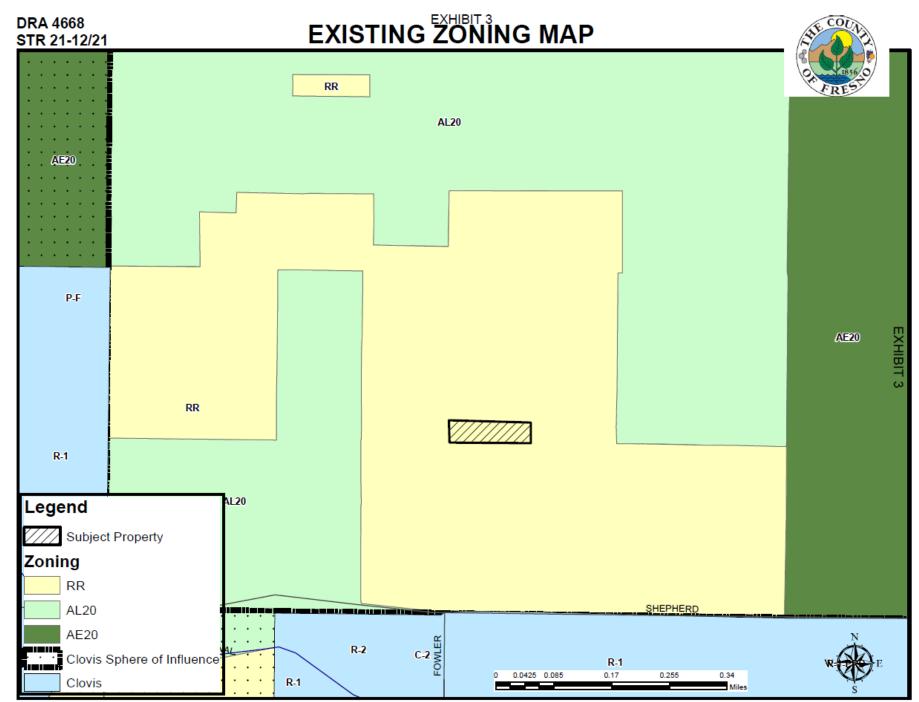

Prepared by: County of Fresno Department of Public Works and Planning



Prepared by: County of Fresno Department of Public Works and Planning

## EXHIBIT 4 **EXISTING LAND USE MAP**



**DRA 4668** 





Subject Property Ag Contract Land



Department of Public Works and Planning **Development Sevices Division** 





### FRONT ELEVATION







### EXHIBIT 6



#### SQUARE FOOTAGE

| MAIN LEVEL           | 2392 SF |
|----------------------|---------|
| UPPER LEVEL          | 1368 SF |
| TOTAL LIVING         | 3760 SF |
| GARAGE               | 921 SF  |
| COVERED PORCH        | 710 SF  |
| COVERED PATIO - SIDE | 32 SF   |
| COVERED PATIO - REAR | 495 SF  |
|                      |         |



# **BACKGROUND INFORMATION:**

- **October 7th, 2021-** The Director approved Director Review and Approval (DRA) No. 4668, subject to the attached conditions
- Water W