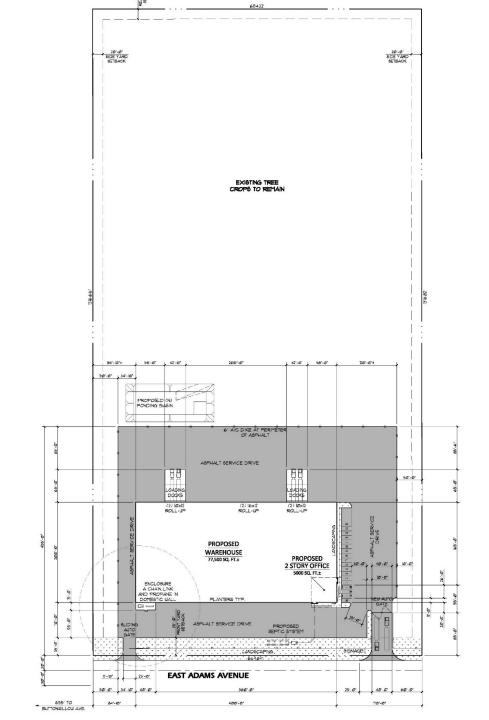

## DEPARTMENT of PUBLIC WORKS and PLANNING DEVELOPMENT SERVICES DIVISION







### **EXISTING LAND USE MAP**



| Findings | Description                                                          | Findings Met |
|----------|----------------------------------------------------------------------|--------------|
| 1        | Size and shape of parcel is adequate.                                | YES          |
| 2        | Streets and highways are adequate for use.                           | YES          |
| 3        | No adverse effect on neighborhood.                                   | YES          |
| 4        | General Plan consistency.                                            | YES          |
| 5        | Conditions necessary for public health, safety, and general welfare. | YES          |



## DEPARTMENT of PUBLIC WORKS and PLANNING DEVELOPMENT SERVICES DIVIS