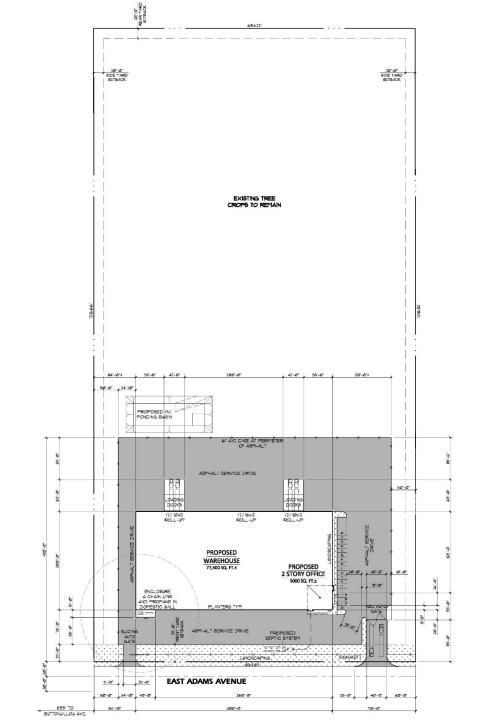

*EXISTING LAND USE MAP**



| Findings | Description                                                          | Findings Met |
|----------|----------------------------------------------------------------------|--------------|
| 1        | Size and shape of parcel is adequate.                                | YES          |
| 2        | Streets and highways are adequate for use.                           | YES          |
| 3        | No adverse effect on neighborhood.                                   | YES          |
| 4        | General Plan consistency.                                            | YES          |
| 5        | Conditions necessary for public health, safety, and general welfare. | YES          |



## DEPARTMENT of PUBLIC WORKS and PLANNING DEVELOPMENT SERVICES DIVISION



















Document Date: Febuary, 11 2021

Document Phase: Owners Review

rev. date remark a 2/11/21 Owners Review

Exterior Elevations and Notes

A2.1.1



# A New Warehouse/Office

Document Date: Febuary, 11 2021

Document Phase: Owners Review

rev. date remark a 2/11/21 Owners Review

Isometric Elevation

**PRELIMINARY** 

DRAWINGS SUBMITTED FOR DESIGN REVIEW ONLY 8/4/21 Owners/Engineer Design Review

A2.1.2

**PRELIMINARY** 

DRAWINGS SUBMITTED FOR DESIGN REVIEW ONLY 3/12/21 CUP Submittal





# McCowan Mini-Storage Office/Residence

Document Date: January 22, 2021

Document Phase: Truss Design

- rev. date remark a 10/25/20 Duners Review b 11/16/20 Duners Review c 12/7/20 Duners Review d 1/22/21 Truss Design

Floor Plan and Notes



Proposed Floor Plan