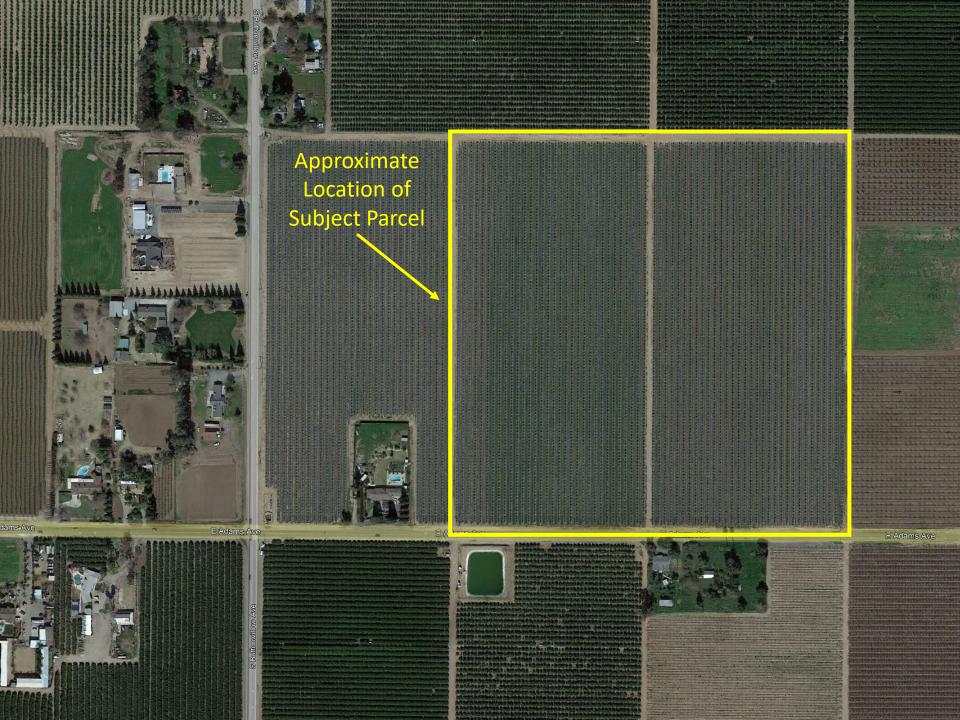

## DEPARTMENT of PUBLIC WORKS and PLANNING DEVELOPMENT SERVICES DIVISION







### **EXISTING LAND USE MAP**



| Findings | Description                                                          | Findings Met |
|----------|----------------------------------------------------------------------|--------------|
| 1        | Size and shape of parcel is adequate.                                | YES          |
| 2        | Streets and highways are adequate for use.                           | YES          |
| 3        | No adverse effect on neighborhood.                                   | YES          |
| 4        | General Plan consistency.                                            | YES          |
| 5        | Conditions necessary for public health, safety, and general welfare. | YES          |



## DEPARTMENT of PUBLIC WORKS and PLANNING DEVELOPMENT SERVICES DIV