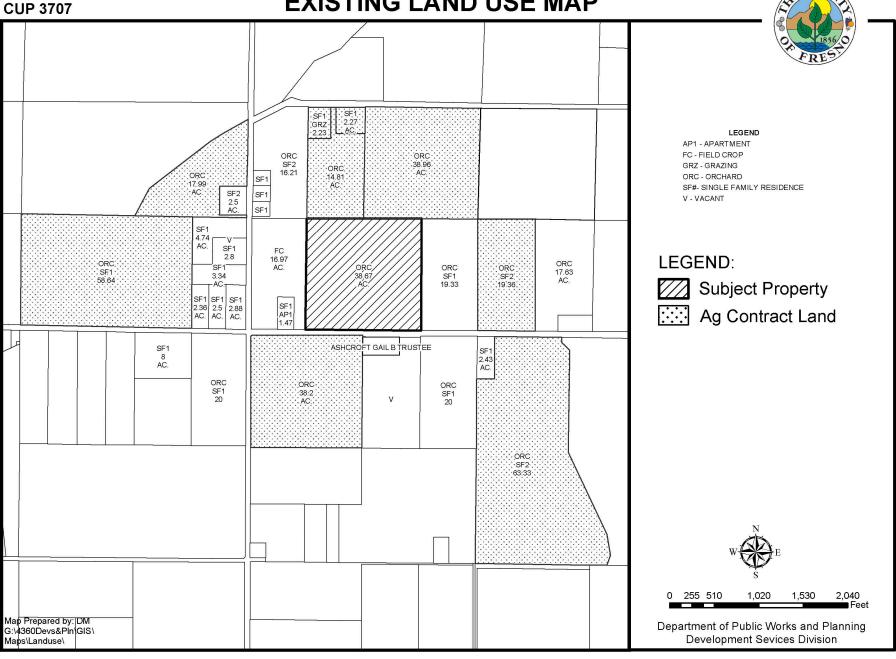

### **EXISTING LAND USE MAP**

| Findings | Description                                                          | Findings Met |
|----------|----------------------------------------------------------------------|--------------|
| 1        | Size and shape of parcel is adequate.                                | YES          |
| 2        | Streets and highways are adequate for use.                           | YES          |
| 3        | No adverse effect on neighborhood.                                   | YES          |
| 4        | General Plan consistency.                                            | YES          |
| 5        | Conditions necessary for public health, safety, and general welfare. | YES          |