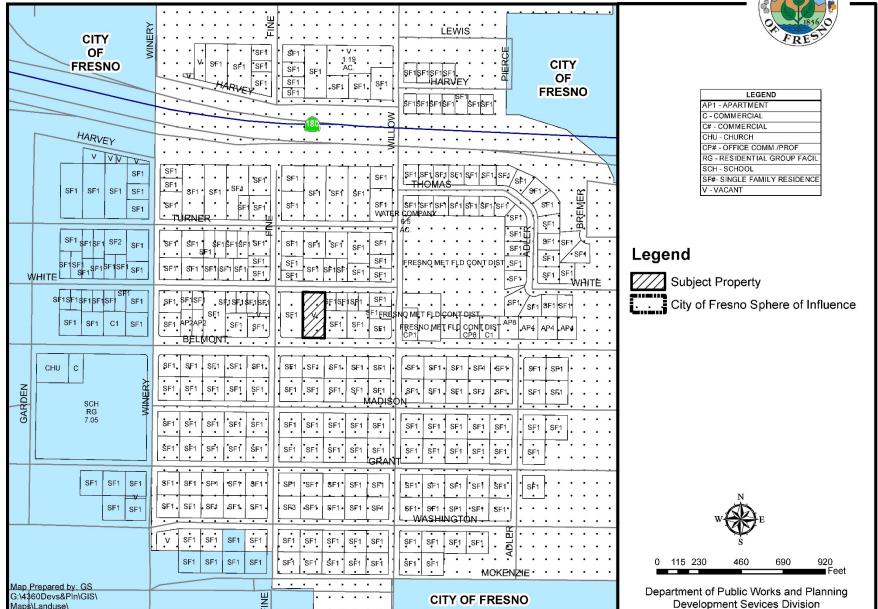

## **EXISTING LAND USE MAP**

City of Fresno Sphere of Influence

Prepared by: County of Fresno Department of Public Works and Planning

| Findings | Description                                       | Findings Met |
|----------|---------------------------------------------------|--------------|
| 1        | <b>Exceptional or extraordinary</b> circumstances | NO           |
| 2        | Preserves property right possessed by others      | YES          |
| 3        | No adverse effect on neighborhood                 | YES          |
| 4        | <b>General Plan consistency</b>                   | YES          |