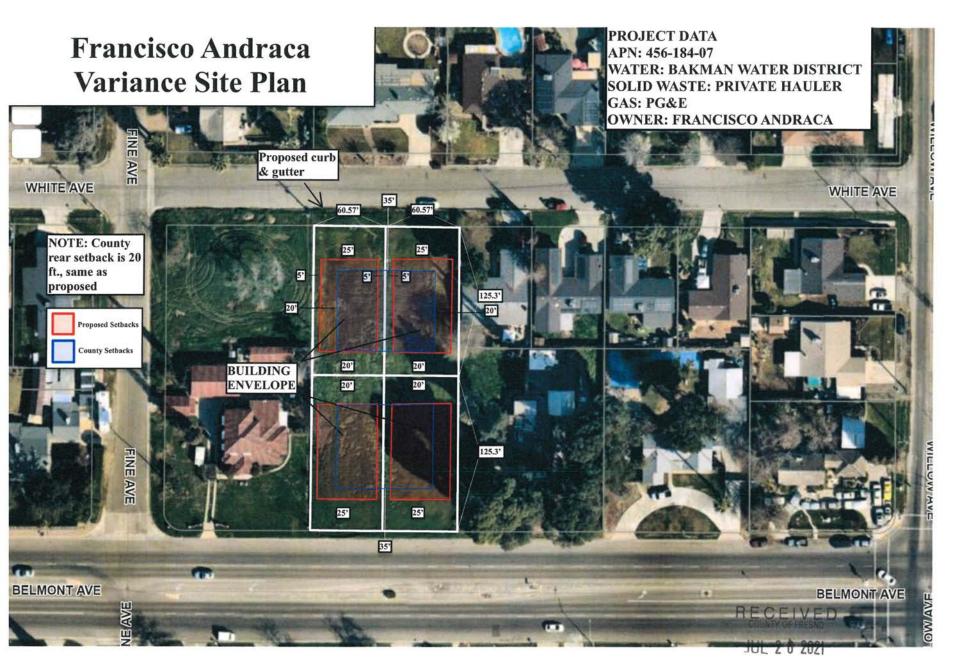

## **EXISTING LAND USE MAP**

City of Fresno Sphere of Influence

Prepared by: County of Fresno Department of Public Works and Planning

| Findings | Description                                       | Findings Met |
|----------|---------------------------------------------------|--------------|
| 1        | <b>Exceptional or extraordinary</b> circumstances | NO           |
| 2        | Preserves property right possessed by others      | YES          |
| 3        | No adverse effect on neighborhood                 | YES          |
| 4        | <b>General Plan consistency</b>                   | YES          |