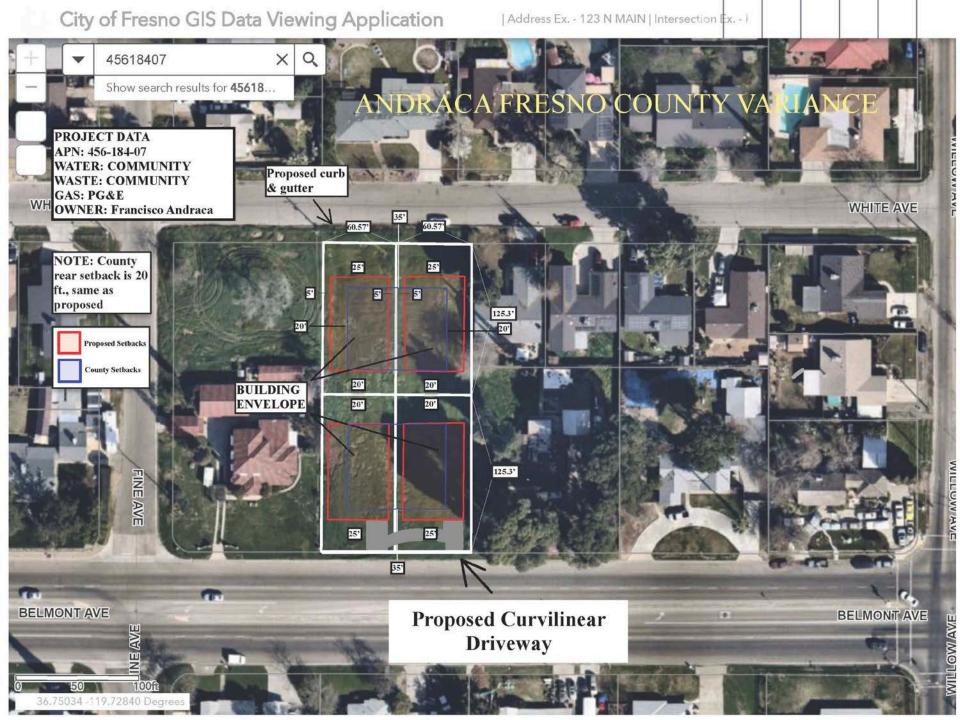

## **DEPARTMENT of PUBLIC WORKS and PLANNING DEVELOPMENT SERVICES DIVISION**









## **EXISTING LAND USE MAP**





City of Fresno Sphere of Influence

Prepared by: County of Fresno Department of Public Works and Planning

| Findings | Description                                       | Findings Met |
|----------|---------------------------------------------------|--------------|
| 1        | <b>Exceptional or extraordinary</b> circumstances | NO           |
| 2        | Preserves property right possessed by others      | YES          |
| 3        | No adverse effect on neighborhood                 | YES          |
| 4        | <b>General Plan consistency</b>                   | YES          |



## **DEPARTMENT of PUBLIC WORKS and PLANNING DEVELOPMENT SERVICES DIVISION**