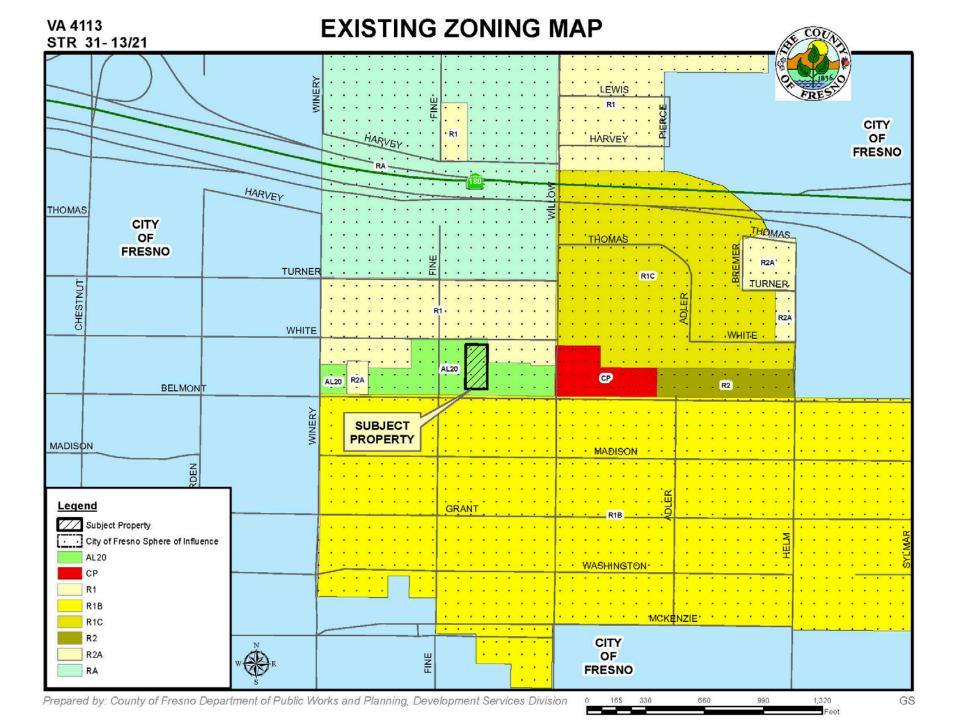

## **DEPARTMENT of PUBLIC WORKS and PLANNING DEVELOPMENT SERVICES DIVISION**









## **EXISTING LAND USE MAP**





City of Fresno Sphere of Influence

Prepared by: County of Fresno Department of Public Works and Planning

| Findings | Description                                       | Findings Met |
|----------|---------------------------------------------------|--------------|
| 1        | <b>Exceptional or extraordinary</b> circumstances | NO           |
| 2        | Preserves property right possessed by others      | YES          |
| 3        | No adverse effect on neighborhood                 | YES          |
| 4        | <b>General Plan consistency</b>                   | YES          |



## **DEPARTMENT of PUBLIC WORKS and PLANNING DEVELOPMENT SERVICES DIVISION**