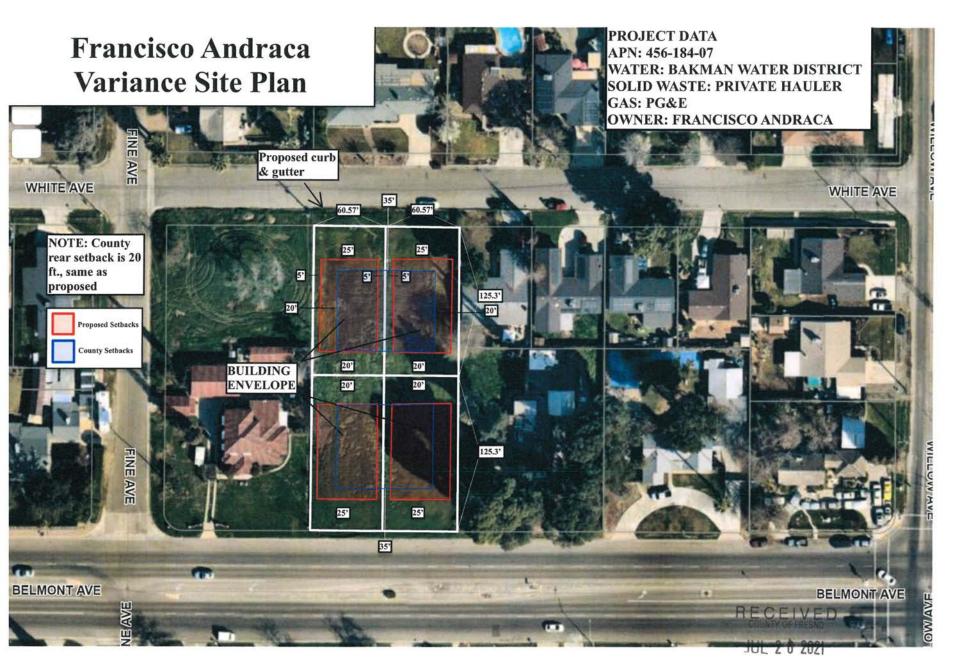

## **DEPARTMENT of PUBLIC WORKS and PLANNING DEVELOPMENT SERVICES DIVISION**









## **EXISTING LAND USE MAP**





City of Fresno Sphere of Influence

Prepared by: County of Fresno Department of Public Works and Planning

| Findings | Description                                       | Findings Met |
|----------|---------------------------------------------------|--------------|
| 1        | <b>Exceptional or extraordinary</b> circumstances | NO           |
| 2        | Preserves property right possessed by others      | YES          |
| 3        | No adverse effect on neighborhood                 | YES          |
| 4        | <b>General Plan consistency</b>                   | YES          |



## **DEPARTMENT of PUBLIC WORKS and PLANNING DEVELOPMENT SERVICES DIVISION**