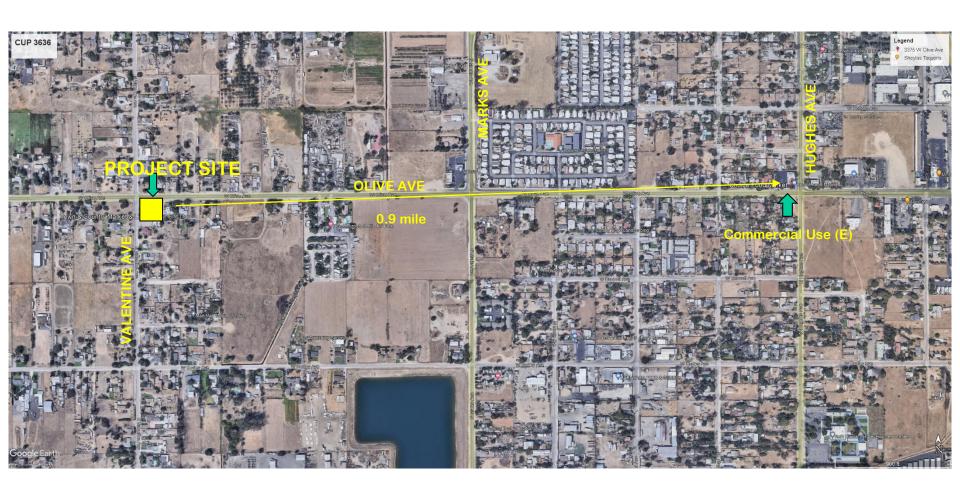

700 S Dispensers





| Findings | Description                                                          | Findings Met |
|----------|----------------------------------------------------------------------|--------------|
| 1        | Size and shape of parcel is adequate.                                | YES          |
| 2        | Streets and highways are adequate for use.                           | YES          |
| 3        | No adverse effect on neighborhood.                                   | YES          |
| 4        | General Plan consistency.                                            | YES          |
| 5        | Conditions necessary for public health, safety, and general welfare. | YES          |





## **DEPARTMENT of PUBLIC WORKS and PLANNING DEVELOPMENT SERVICES DIVISION**