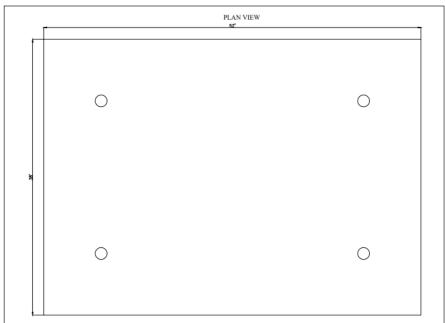

## SITE PLAN

**ELEVATION** 

**ELEVATION** 

Encore® 700 S Dispensers

| Findings | Description                                                          | Findings Met |
|----------|----------------------------------------------------------------------|--------------|
| 1        | Size and shape of parcel is adequate.                                | YES          |
| 2        | Streets and highways are adequate for use.                           | YES          |
| 3        | No adverse effect on neighborhood.                                   | YES          |
| 4        | General Plan consistency.                                            | YES          |
| 5        | Conditions necessary for public health, safety, and general welfare. | YES          |