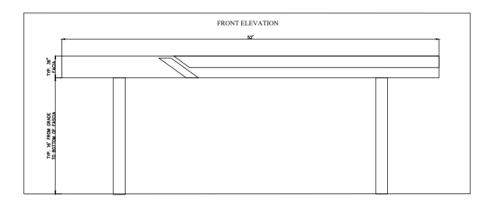

## SITE PLAN

**ELEVATION** 

**ELEVATION** 

Encore® 700 S Dispensers

| Findings | Description                                                          | Findings Met |
|----------|----------------------------------------------------------------------|--------------|
| 1        | Size and shape of parcel is adequate.                                | YES          |
| 2        | Streets and highways are adequate for use.                           | YES          |
| 3        | No adverse effect on neighborhood.                                   | YES          |
| 4        | General Plan consistency.                                            | YES          |
| 5        | Conditions necessary for public health, safety, and general welfare. | YES          |