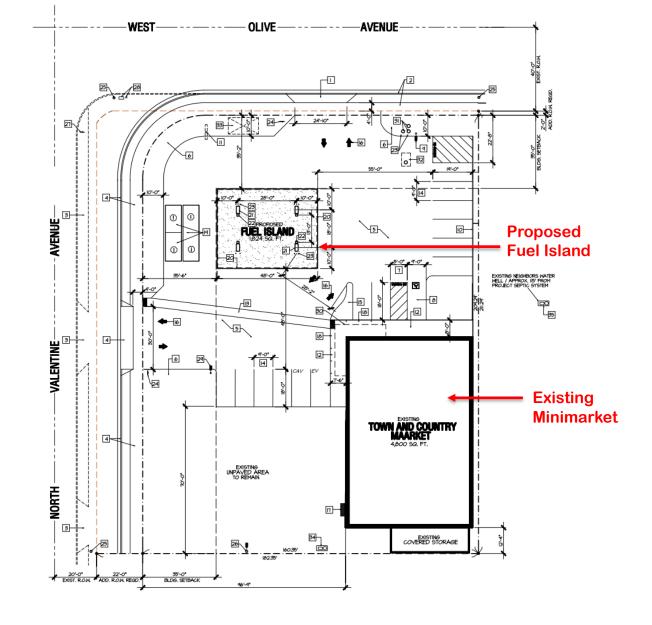

## SITE PLAN

**ELEVATION** 

**ELEVATION** 

Encore® 700 S Dispensers

| Findings | Description                                                          | Findings Met |
|----------|----------------------------------------------------------------------|--------------|
| 1        | Size and shape of parcel is adequate.                                | YES          |
| 2        | Streets and highways are adequate for use.                           | YES          |
| 3        | No adverse effect on neighborhood.                                   | YES          |
| 4        | General Plan consistency.                                            | YES          |
| 5        | Conditions necessary for public health, safety, and general welfare. | YES          |