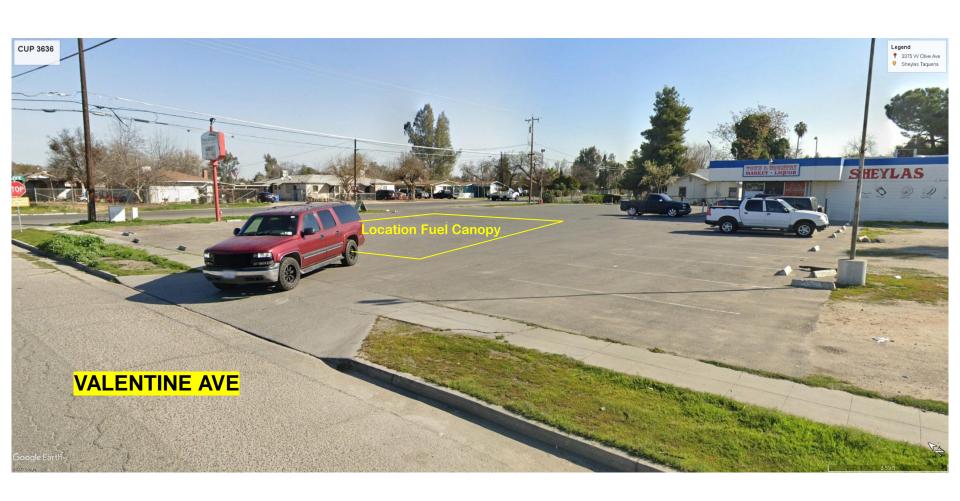

## SITE PLAN

**ELEVATION** 

**ELEVATION** 

Encore® 700 S Dispensers

| Findings | Description                                                          | Findings Met |
|----------|----------------------------------------------------------------------|--------------|
| 1        | Size and shape of parcel is adequate.                                | YES          |
| 2        | Streets and highways are adequate for use.                           | YES          |
| 3        | No adverse effect on neighborhood.                                   | YES          |
| 4        | General Plan consistency.                                            | YES          |
| 5        | Conditions necessary for public health, safety, and general welfare. | YES          |