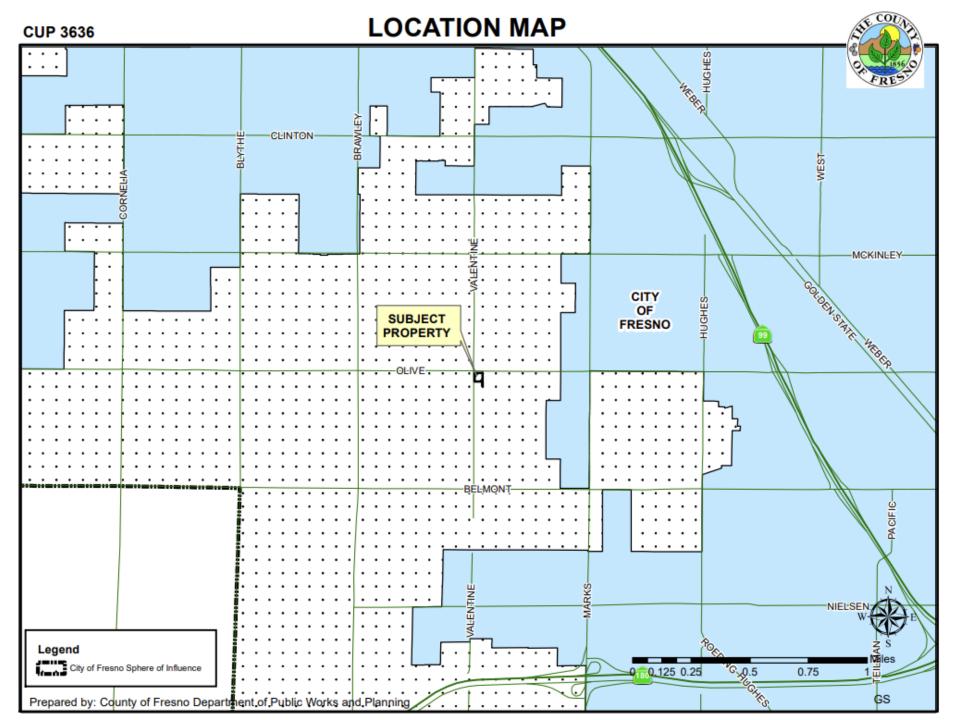

## **DEPARTMENT of PUBLIC WORKS and PLANNING DEVELOPMENT SERVICES DIVISION**











## SITE PLAN







**ELEVATION** 



**ELEVATION** 



Encore® 700 S Dispensers





| Findings | Description                                                          | Findings Met |
|----------|----------------------------------------------------------------------|--------------|
| 1        | Size and shape of parcel is adequate.                                | YES          |
| 2        | Streets and highways are adequate for use.                           | YES          |
| 3        | No adverse effect on neighborhood.                                   | YES          |
| 4        | General Plan consistency.                                            | YES          |
| 5        | Conditions necessary for public health, safety, and general welfare. | YES          |





## **DEP