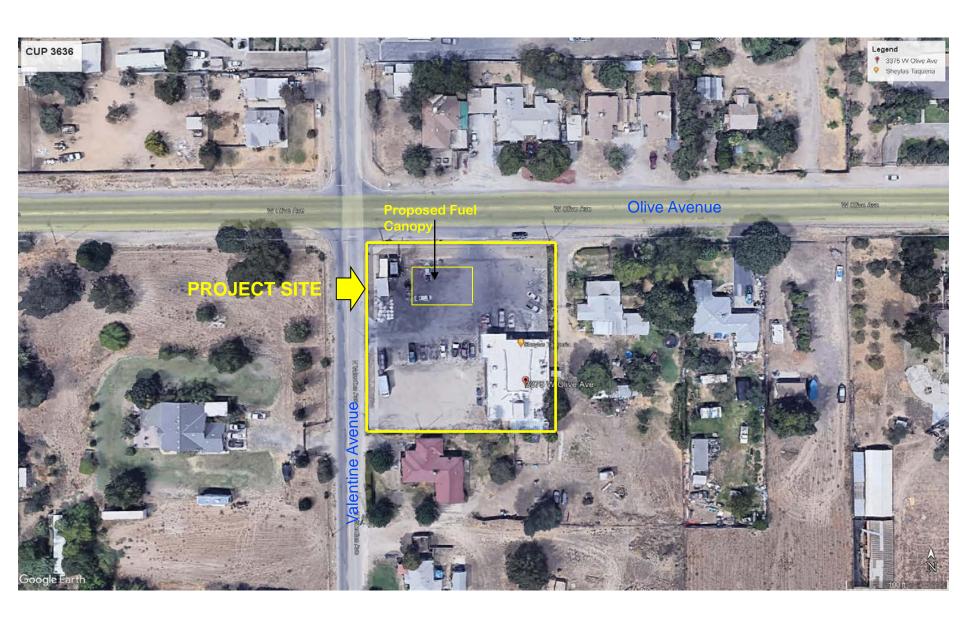

## **DEPARTMENT of PUBLIC WORKS and PLANNING DEVELOPMENT SERVICES DIVISION**











## SITE PLAN







**ELEVATION** 



**ELEVATION** 



Encore® 700 S Dispensers





| Findings | Description                                                          | Findings Met |
|----------|----------------------------------------------------------------------|--------------|
| 1        | Size and shape of parcel is adequate.                                | YES          |
| 2        | Streets and highways are adequate for use.                           | YES          |
| 3        | No adverse effect on neighborhood.                                   | YES          |
| 4        | General Plan consistency.                                            | YES          |
| 5        | Conditions necessary for public health, safety, and general welfare. | YES          |





## **DEPAR