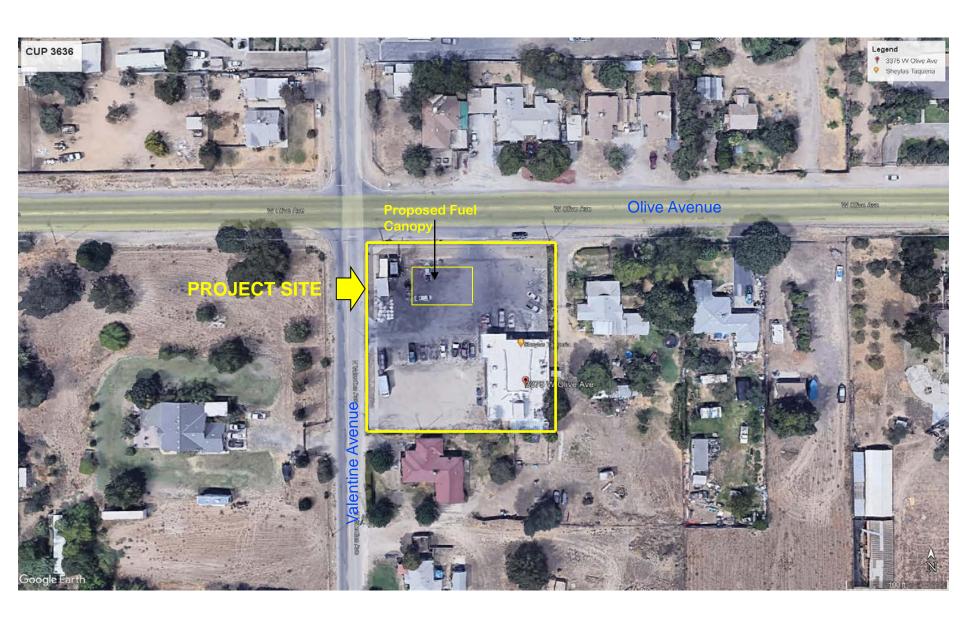

## SITE PLAN

**ELEVATION** 

**ELEVATION** 

Encore® 700 S Dispensers

| Findings | Description                                                          | Findings Met |
|----------|----------------------------------------------------------------------|--------------|
| 1        | Size and shape of parcel is adequate.                                | YES          |
| 2        | Streets and highways are adequate for use.                           | YES          |
| 3        | No adverse effect on neighborhood.                                   | YES          |
| 4        | General Plan consistency.                                            | YES          |
| 5        | Conditions necessary for public health, safety, and general welfare. | YES          |