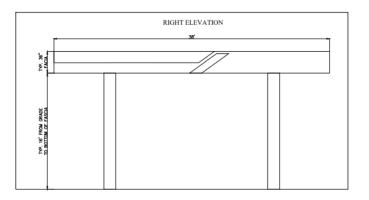

## SITE PLAN

**ELEVATION** 

**ELEVATION** 

Encore® 700 S Dispensers

| Findings | Description                                                          | Findings Met |
|----------|----------------------------------------------------------------------|--------------|
| 1        | Size and shape of parcel is adequate.                                | YES          |
| 2        | Streets and highways are adequate for use.                           | YES          |
| 3        | No adverse effect on neighborhood.                                   | YES          |
| 4        | General Plan consistency.                                            | YES          |
| 5        | Conditions necessary for public health, safety, and general welfare. | YES          |