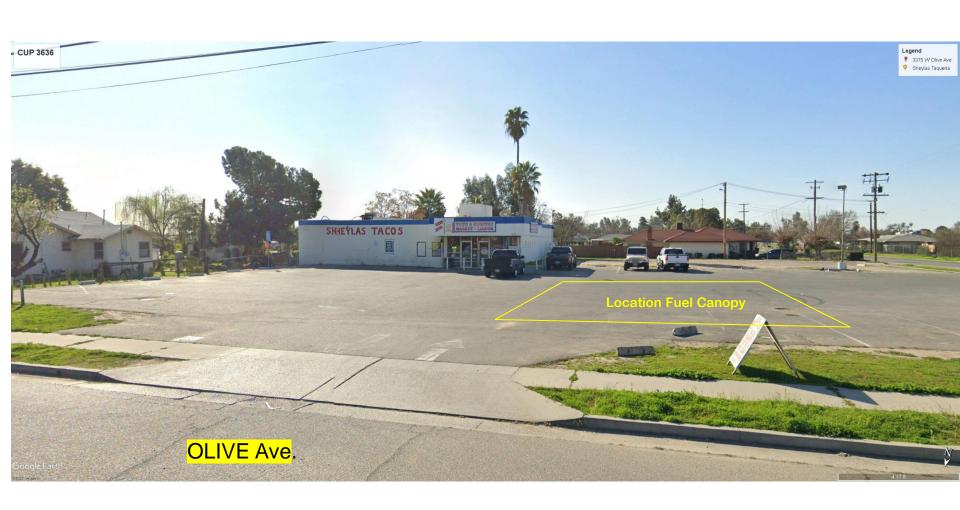

## SITE PLAN

**ELEVATION** 

**ELEVATION** 

Encore® 700 S Dispensers

| Findings | Description                                                          | Findings Met |
|----------|----------------------------------------------------------------------|--------------|
| 1        | Size and shape of parcel is adequate.                                | YES          |
| 2        | Streets and highways are adequate for use.                           | YES          |
| 3        | No adverse effect on neighborhood.                                   | YES          |
| 4        | General Plan consistency.                                            | YES          |
| 5        | Conditions necessary for public health, safety, and general welfare. | YES          |