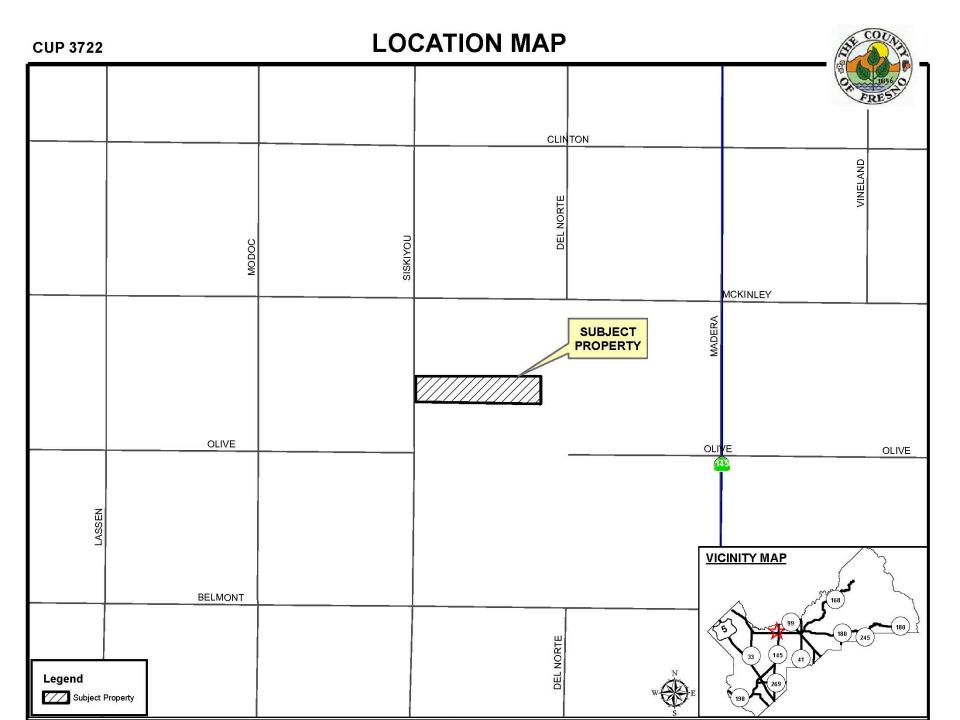

IPHENT TO EL SCREDED EDIPHENT HAVE NORE L'OTRET RANK MARTE MEANERD AT USAREST ROOPERT LINE. P SICREDING THIS LEVEL, "ROVIDE ACORTIC BAPPLES TO REDUCE LON THE LEVEL. D BELON THE LOVE... MIX ADDITE ROUTE OR INIEST INVESTIGATION SHOLD BE ABATED PRIOR TO DEVOLUTION ACRY TO PREVEN PREPLO EVACURER TO ADJACENT FRAZERITIES INIEVATO INVLA VIRGETICA INVESTIGA CONTINUE ACCENTICATION, SIGNED BY A LANDICATE PROFESSIONAL APPROVED TRE DIRECTOR SHALL BE SENTITED STATION THAT AD INSIGATICS INTERIA INFOLLED INVESTIGATION ACCENTING TRE JACIELIANA NA REVISITION STATION THAT AD INSIGATICS INTERIA INFOLLED IN A ACCENTING TRE JACIELIANA NA REVISITION STATION THAT AD INSIGATICS INTERIA INFOLLED INFOLDED INCLUDENT Scale DEFINITION OF A DESCRIPTION OF A DESCRIP Project N Ah Project N Sheet **Overall Site Plan** Α



| CUP 3722<br>STR 36- 13/17 | EXIST   | NG ZONING MA | \P             | St COUNT |
|---------------------------|---------|--------------|----------------|----------|
|                           | CLINTON |              |                |          |
|                           |         |              |                | FRES     |
|                           |         | DELNORTE     |                |          |
|                           |         |              |                |          |
|                           |         |              |                |          |
|                           |         |              | MCKINLEY       |          |
|                           |         | _            |                |          |
|                           |         | PI