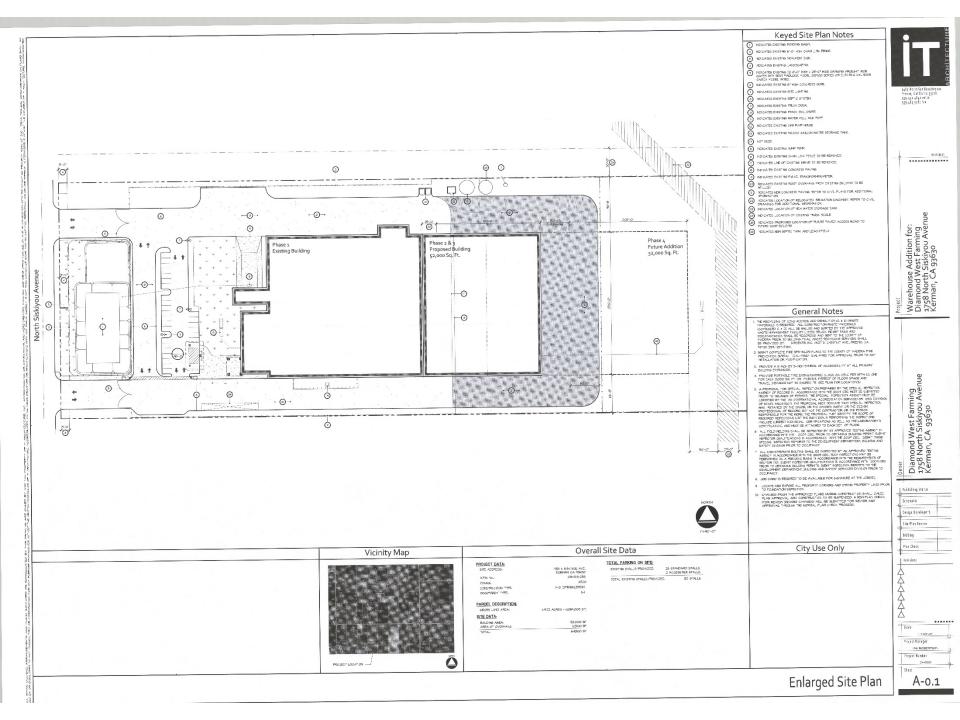

559.442.2643.451 559.485.5681 fas

.....

Architect.

Warehouse Addition for: Diamond West Farming 1758 North Siskiyou Avenue Kerman, CA 93630

NE 8"-0" HIGH CHAIL LINK SAINSING GAT WITH PRIVACY SLA

20.0

JUe Diamond West Farming 1758 North Siskiyou Aven Kerman, CA 93630