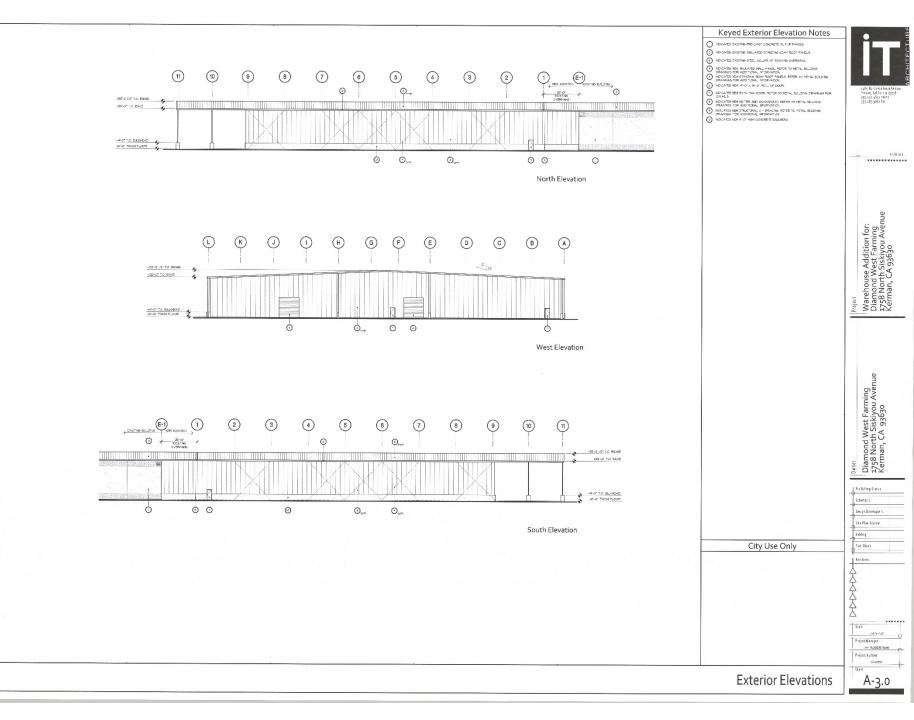

али покали покали покали покали покали и покали покали покали покали покали покали на покали пок тако покали тако покали тако покали тако покали тако покали тако покали тако покали тако покали тако покали тако покали п ProjectNanager Project Number SAFETY 5 OF LAND BULDINGS, OR STRUCTURES OTHER THAN STED FICALLY APPROVED PURSUANT TO THIS SITE PLAN that **Overall Site Plan** 

Phase 4 Future Addition

52,000 Sq. Ft.

TO SHOP BULDING

(F) Almond Orchard

88888

B

8

8

NU 61-0" HIGH CHAIN LINK PERINETER FENCE 2017 PRIVACY SLATS

Phase 5 Future Shop Building 90,000 Sq. Ft.

6

B

8 8 8 B 8 B

R B 8

ES 8-0" HOH CHAN

40

ING PAVED AGGESS TO SHOP BUILDING

hace +

isting Building

 $\rightarrow$ 

--- (N) WATER STORAGE TAXC --- (2) NATER HELL

Ъ

Phase 3 Proposed Buildi 23,972 Sq. Ft.