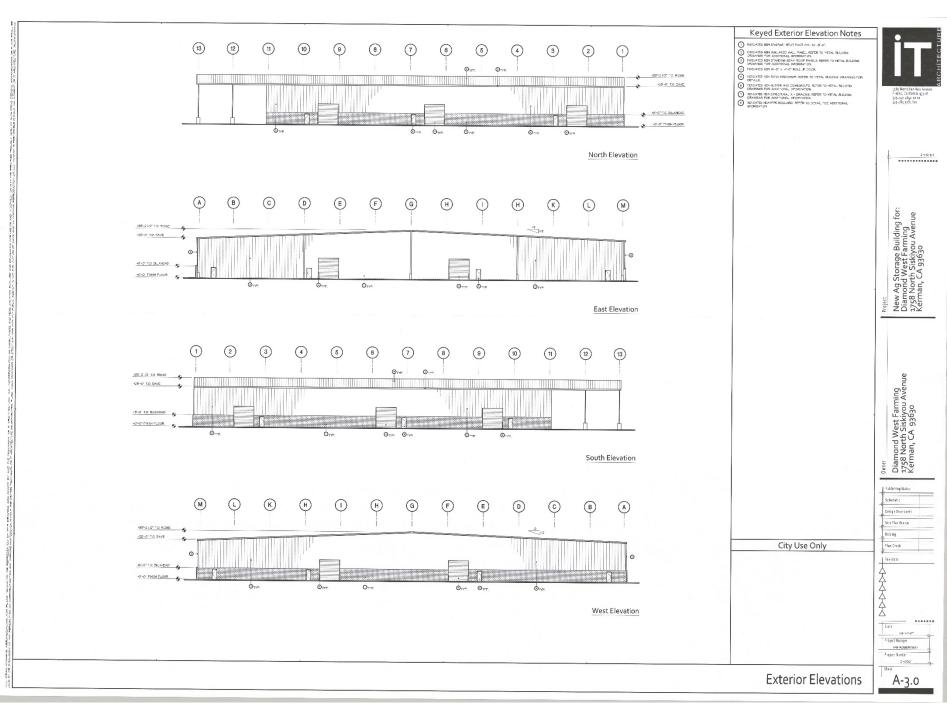

и покали покали покали покали покали и покали покали покали покали покали покали на покали пок тако покали тако покали тако покали тако покали тако покали тако покали тако покали тако покали тако покали тако покали п ProjectNanager Project Number SAFETY 5 OF LAND BULDINGS, OR STRUCTURES OTHER THAN STED FICALLY APPROVED PURSUANT TO THIS SITE PLAN that **Overall Site Plan** 

Phase 4 Future Addition

52,000 Sq. Ft.

TO SHOP BULDING

(F) Almond Orchard

88888

B

8

8

NU 61-0" HIGH CHAIN LINK PERINETER FENCE 2017 PRIVACY SLATS

Phase 5 Future Shop Building 90,000 Sq. Ft.

6

B

8 8 8 B 8 B

R B 8

ES 8-0" HOH CHAN

40

ING PAVED AGGESS TO SHOP BUILDING

hace +

isting Building

 $\rightarrow$ 

--- (N) WATER STORAGE TAXC --- (2) NATER HELL

Ъ

Phase 3 Proposed Buildi 23,972 Sq. Ft.