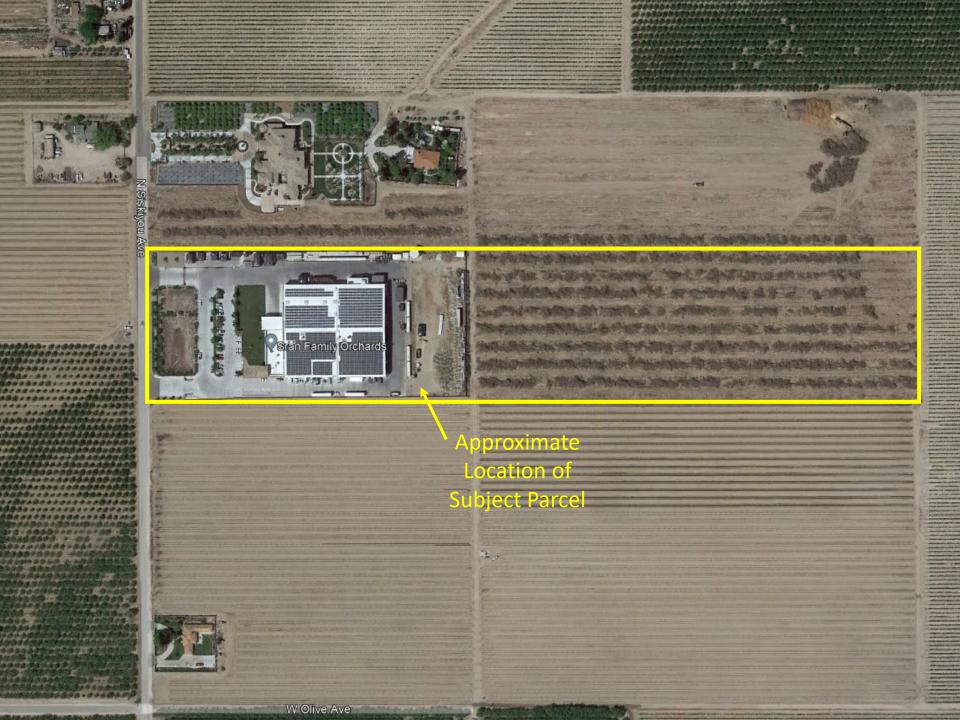

559.442.2643.451 559.485.5681 fas

.....

Architect.

Warehouse Addition for: Diamond West Farming 1758 North Siskiyou Avenue Kerman, CA 93630

NE 8"-0" HIGH CHAIL LINK SAINSING GAT WITH PRIVACY SLA

20.0

JUe Diamond West Farming 1758 North Siskiyou Aven Kerman, CA 93630